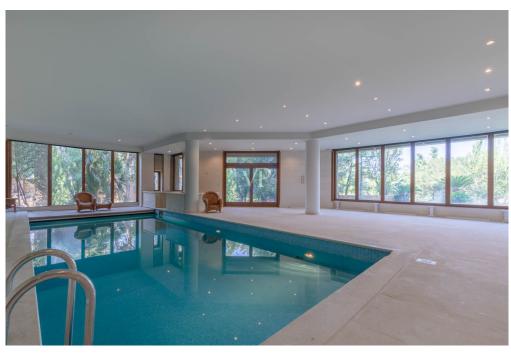

#### Ein erster Eindruck

Exquisite Ekali Estate This luxurious estate is located in the exclusive suburb of Ekali. Surrounded by an expansive garden, the villa sits on a 2,250 sq.m. plot and boasts an impressive area of 1,800 sq.m. spanning four levels. This unique home is constructed using only the finest materials and features state-of-the-art amenities. The layout is both classic and functional, with wide terraces and pergolas seamlessly connecting the interior with the garden. Upon entering the property, an entrance hall opens up to a stunning, high-ceiling living room area with a fireplace and wooden exterior openings that provide direct access to the terraces and breathtaking views. The dining room, an extension of the living room, connects directly to the spacious kitchen. The kitchen itself is bright, functional, and well-equipped. Two large staff bedrooms are accessible from a wide hallway from the kitchen that leads to the entrance hall. Adjacent to the main entrance, there is a large WC and guest coat closet. A luxurious office with built-in bookcases is situated next to the main entry hall, offering a peaceful workspace. The first floor has five large bedrooms, each with its own en-suite bathroom. The master bedroom is particularly luxurious, with high ceilings, spacious wardrobe spaces, his and hers en-suite bathrooms, and an exclusive terrace. The remaining bedrooms are equally spacious and bright, with large openings and access to the terraces. The lower level features a sitting area and an impressive indoor heated swimming pool with continuous glass doors that lead to the garden. Additionally, there is a maid's room with a bathroom and a laundry room. One level below, the stone-clad wine cellar boasts a central tasting table. This level also houses a 5-car garage. Situated on a quiet street, the property offers a tranquil living environment while still being in close proximity to schools, restaurants, and recreational facilities with easy access to main traffic routes

First floor with five large bedrooms, each with en-suite bathrooms.

A master bedroom with his and hers en-suite bathrooms and a terrace.

Lower level with an indoor heated swimming pool, cellar, laundry room, and maid's room.