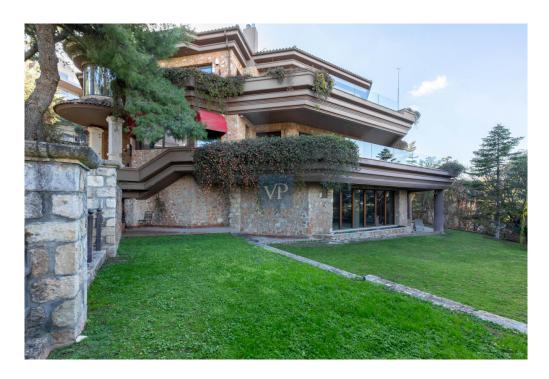

#### Ein erster Eindruck

Exquisite Ekali Estate This luxurious estate is located in the exclusive suburb of Ekali. Surrounded by an expansive garden, the villa sits on a 2,250 sq.m. plot and boasts an impressive area of 1,800 sq.m. spanning four levels. This unique home is constructed using only the finest materials and features state-of-the-art amenities. The layout is both classic and functional, with wide terraces and pergolas seamlessly connecting the interior with the garden. Upon entering the property, an entrance hall opens up to a stunning, high-ceiling living room area with a fireplace and wooden exterior openings that provide direct access to the terraces and breathtaking views. The dining room, an extension of the living room, connects directly to the spacious kitchen. The kitchen itself is bright, functional, and well-equipped. Two large staff bedrooms are accessible from a wide hallway from the kitchen that leads to the entrance hall. Adjacent to the main entrance, there is a large WC and guest coat closet. A luxurious office with built-in bookcases is situated next to the main entry hall, offering a peaceful workspace. The first floor has five large bedrooms, each with its own en-suite bathroom. The master bedroom is particularly luxurious, with high ceilings, spacious wardrobe spaces, his and hers en-suite bathrooms, and an exclusive terrace. The remaining bedrooms are equally spacious and bright, with large openings and access to the terraces. The lower level features a sitting area and an impressive indoor heated swimming pool with continuous glass doors that lead to the garden. Additionally, there is a maid's room with a bathroom and a laundry room. One level below, the stone-clad wine cellar boasts a central tasting table. This level also houses a 5-car garage. Situated on a quiet street, the property offers a tranquil living environment while still being in close proximity to schools, restaurants, and recreational facilities with easy access to main traffic routes