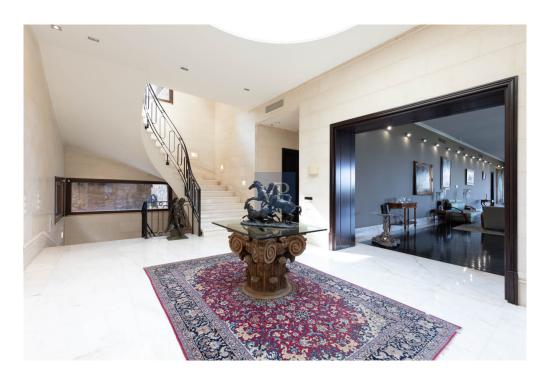

#### Ein erster Eindruck

Exquisite Ekali Estate This luxurious estate is located in the exclusive suburb of Ekali. Surrounded by an expansive garden, the villa sits on a 2,250 sq.m. plot and boasts an impressive area of 1,800 sq.m. spanning four levels. This unique home is constructed using only the finest materials and features state-of-the-art amenities. The layout is both classic and functional, with wide terraces and pergolas seamlessly connecting the interior with the garden. Upon entering the property, an entrance hall opens up to a stunning, high-ceiling living room area with a fireplace and wooden exterior openings that provide direct access to the terraces and breathtaking views. The dining room, an extension of the living room, connects directly to the spacious kitchen. The kitchen itself is bright, functional, and well-equipped. Two large staff bedrooms are accessible from a wide hallway from the kitchen that leads to the entrance hall. Adjacent to the main entrance, there is a large WC and guest coat closet. A luxurious office with built-in bookcases is situated next to the main entry hall, offering a peaceful workspace. The first floor has five large bedrooms, each with its own en-suite bathroom. The master bedroom is particularly luxurious, with high ceilings, spacious wardrobe spaces, his and hers en-suite bathrooms, and an exclusive terrace. The remaining bedrooms are equally spacious and bright, with large openings and access to the terraces. The lower level features a sitting area and an impressive indoor heated swimming pool with continuous glass doors that lead to the garden. Additionally, there is a maid's room with a bathroom and a laundry room. One level below, the stone-clad wine cellar boasts a central tasting table. This level also houses a 5-car garage. Situated on a quiet street, the property offers a tranquil living environment while still being in close proximity to schools, restaurants, and recreational facilities with easy access to main traffic routes