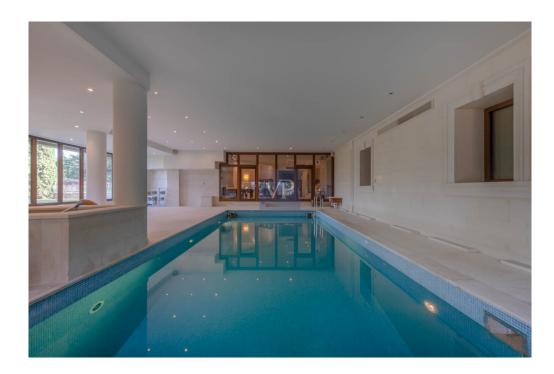

#### Ein erster Eindruck

Exquisite Ekali Estate This luxurious estate is located in the exclusive suburb of Ekali. Surrounded by an expansive garden, the villa sits on a 2,250 sq.m. plot and boasts an impressive area of 1,800 sq.m. spanning four levels. This unique home is constructed using only the finest materials and features state-of-the-art amenities. The layout is both classic and functional, with wide terraces and pergolas seamlessly connecting the interior with the garden. Upon entering the property, an entrance hall opens up to a stunning, high-ceiling living room area with a fireplace and wooden exterior openings that provide direct access to the terraces and breathtaking views. The dining room, an extension of the living room, connects directly to the spacious kitchen. The kitchen itself is bright, functional, and well-equipped. Two large staff bedrooms are accessible from a wide hallway from the kitchen that leads to the entrance hall. Adjacent to the main entrance, there is a large WC and guest coat closet. A luxurious office with built-in bookcases is situated next to the main entry hall, offering a peaceful workspace. The first floor has five large bedrooms, each with its own en-suite bathroom. The master bedroom is particularly luxurious, with high ceilings, spacious wardrobe spaces, his and hers en-suite bathrooms, and an exclusive terrace. The remaining bedrooms are equally spacious and bright, with large openings and access to the terraces. The lower level features a sitting area and an impressive indoor heated swimming pool with continuous glass doors that lead to the garden. Additionally, there is a maid's room with a bathroom and a laundry room. One level below, the stone-clad wine cellar boasts a central tasting table. This level also houses a 5-car garage. Situated on a quiet street, the property offers a tranquil living environment while still being in close proximity to schools, restaurants, and recreational facilities with easy access to main traffic routes

First floor with five large bedrooms, each with en-suite bathrooms.

A master bedroom with his and hers en-suite bathrooms and a terrace.

Lower level with an indoor heated swimming pool, cellar, laundry room, and maid's room.