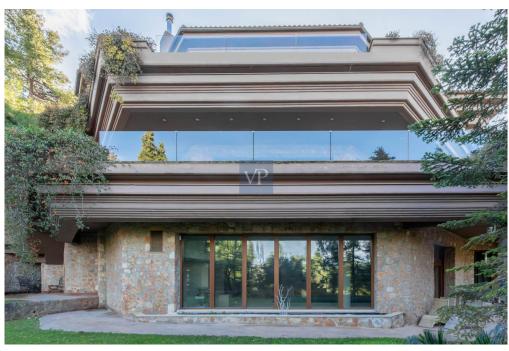

#### Ein erster Eindruck

Exquisite Ekali Estate This luxurious estate is located in the exclusive suburb of Ekali. Surrounded by an expansive garden, the villa sits on a 2,250 sq.m. plot and boasts an impressive area of 1,800 sq.m. spanning four levels. This unique home is constructed using only the finest materials and features state-of-the-art amenities. The layout is both classic and functional, with wide terraces and pergolas seamlessly connecting the interior with the garden. Upon entering the property, an entrance hall opens up to a stunning, high-ceiling living room area with a fireplace and wooden exterior openings that provide direct access to the terraces and breathtaking views. The dining room, an extension of the living room, connects directly to the spacious kitchen. The kitchen itself is bright, functional, and well-equipped. Two large staff bedrooms are accessible from a wide hallway from the kitchen that leads to the entrance hall. Adjacent to the main entrance, there is a large WC and guest coat closet. A luxurious office with built-in bookcases is situated next to the main entry hall, offering a peaceful workspace. The first floor has five large bedrooms, each with its own en-suite bathroom. The master bedroom is particularly luxurious, with high ceilings, spacious wardrobe spaces, his and hers en-suite bathrooms, and an exclusive terrace. The remaining bedrooms are equally spacious and bright, with large openings and access to the terraces. The lower level features a sitting area and an impressive indoor heated swimming pool with continuous glass doors that lead to the garden. Additionally, there is a maid's room with a bathroom and a laundry room. One level below, the stone-clad wine cellar boasts a central tasting table. This level also houses a 5-car garage. Situated on a quiet street, the property offers a tranquil living environment while still being in close proximity to schools, restaurants, and recreational facilities with easy access to main traffic routes