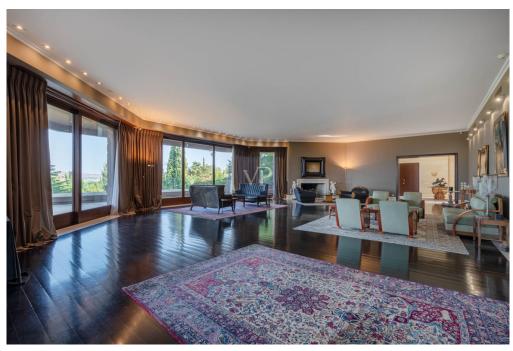

#### Ein erster Eindruck

Exquisite Ekali Estate This luxurious estate is located in the exclusive suburb of Ekali. Surrounded by an expansive garden, the villa sits on a 2,250 sq.m. plot and boasts an impressive area of 1,800 sq.m. spanning four levels. This unique home is constructed using only the finest materials and features state-of-the-art amenities. The layout is both classic and functional, with wide terraces and pergolas seamlessly connecting the interior with the garden. Upon entering the property, an entrance hall opens up to a stunning, high-ceiling living room area with a fireplace and wooden exterior openings that provide direct access to the terraces and breathtaking views. The dining room, an extension of the living room, connects directly to the spacious kitchen. The kitchen itself is bright, functional, and well-equipped. Two large staff bedrooms are accessible from a wide hallway from the kitchen that leads to the entrance hall. Adjacent to the main entrance, there is a large WC and guest coat closet. A luxurious office with built-in bookcases is situated next to the main entry hall, offering a peaceful workspace. The first floor has five large bedrooms, each with its own en-suite bathroom. The master bedroom is particularly luxurious, with high ceilings, spacious wardrobe spaces, his and hers en-suite bathrooms, and an exclusive terrace. The remaining bedrooms are equally spacious and bright, with large openings and access to the terraces. The lower level features a sitting area and an impressive indoor heated swimming pool with continuous glass doors that lead to the garden. Additionally, there is a maid's room with a bathroom and a laundry room. One level below, the stone-clad wine cellar boasts a central tasting table. This level also houses a 5-car garage. Situated on a quiet street, the property offers a tranquil living environment while still being in close proximity to schools, restaurants, and recreational facilities with easy access to main traffic routes

#### Ausstattung und Details

High-ceiling living room with a fireplace and access to terraces.

Formal dining room connected to a bright, functional kitchen.

Three staff bedrooms.

Luxurious office with scenic views.