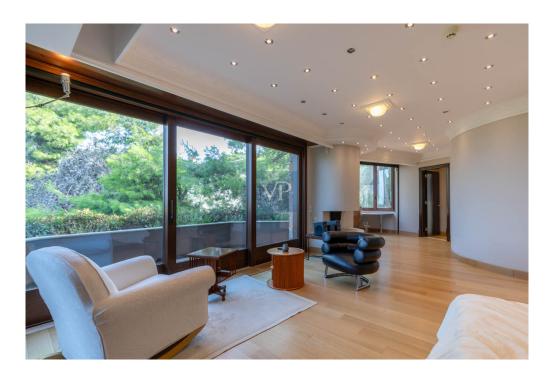

#### Ein erster Eindruck

Exquisite Ekali Estate This luxurious estate is located in the exclusive suburb of Ekali. Surrounded by an expansive garden, the villa sits on a 2,250 sq.m. plot and boasts an impressive area of 1,800 sq.m. spanning four levels. This unique home is constructed using only the finest materials and features state-of-the-art amenities. The layout is both classic and functional, with wide terraces and pergolas seamlessly connecting the interior with the garden. Upon entering the property, an entrance hall opens up to a stunning, high-ceiling living room area with a fireplace and wooden exterior openings that provide direct access to the terraces and breathtaking views. The dining room, an extension of the living room, connects directly to the spacious kitchen. The kitchen itself is bright, functional, and well-equipped. Two large staff bedrooms are accessible from a wide hallway from the kitchen that leads to the entrance hall. Adjacent to the main entrance, there is a large WC and guest coat closet. A luxurious office with built-in bookcases is situated next to the main entry hall, offering a peaceful workspace. The first floor has five large bedrooms, each with its own en-suite bathroom. The master bedroom is particularly luxurious, with high ceilings, spacious wardrobe spaces, his and hers en-suite bathrooms, and an exclusive terrace. The remaining bedrooms are equally spacious and bright, with large openings and access to the terraces. The lower level features a sitting area and an impressive indoor heated swimming pool with continuous glass doors that lead to the garden. Additionally, there is a maid's room with a bathroom and a laundry room. One level below, the stone-clad wine cellar boasts a central tasting table. This level also houses a 5-car garage. Situated on a quiet street, the property offers a tranquil living environment while still being in close proximity to schools, restaurants, and recreational facilities with easy access to main traffic routes

First floor with five large bedrooms, each with en-suite bathrooms.

A master bedroom with his and hers en-suite bathrooms and a terrace.

Lower level with an indoor heated swimming pool, cellar, laundry room, and maid's room.