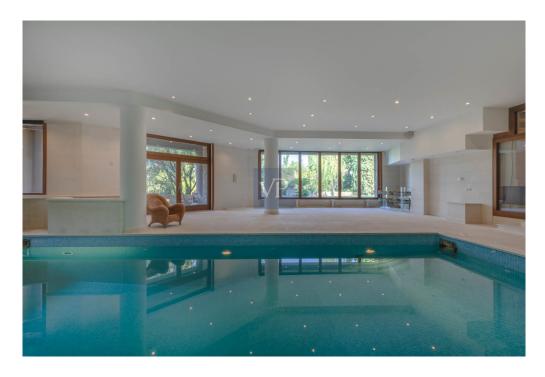

#### Ein erster Eindruck

Exquisite Ekali Estate This luxurious estate is located in the exclusive suburb of Ekali. Surrounded by an expansive garden, the villa sits on a 2,250 sq.m. plot and boasts an impressive area of 1,800 sq.m. spanning four levels. This unique home is constructed using only the finest materials and features state-of-the-art amenities. The layout is both classic and functional, with wide terraces and pergolas seamlessly connecting the interior with the garden. Upon entering the property, an entrance hall opens up to a stunning, high-ceiling living room area with a fireplace and wooden exterior openings that provide direct access to the terraces and breathtaking views. The dining room, an extension of the living room, connects directly to the spacious kitchen. The kitchen itself is bright, functional, and well-equipped. Two large staff bedrooms are accessible from a wide hallway from the kitchen that leads to the entrance hall. Adjacent to the main entrance, there is a large WC and guest coat closet. A luxurious office with built-in bookcases is situated next to the main entry hall, offering a peaceful workspace. The first floor has five large bedrooms, each with its own en-suite bathroom. The master bedroom is particularly luxurious, with high ceilings, spacious wardrobe spaces, his and hers en-suite bathrooms, and an exclusive terrace. The remaining bedrooms are equally spacious and bright, with large openings and access to the terraces. The lower level features a sitting area and an impressive indoor heated swimming pool with continuous glass doors that lead to the garden. Additionally, there is a maid's room with a bathroom and a laundry room. One level below, the stone-clad wine cellar boasts a central tasting table. This level also houses a 5-car garage. Situated on a quiet street, the property offers a tranquil living environment while still being in close proximity to schools, restaurants, and recreational facilities with easy access to main traffic routes

First floor with five large bedrooms, each with en-suite bathrooms.

A master bedroom with his and hers en-suite bathrooms and a terrace.

Lower level with an indoor heated swimming pool, cellar, laundry room, and maid's room.