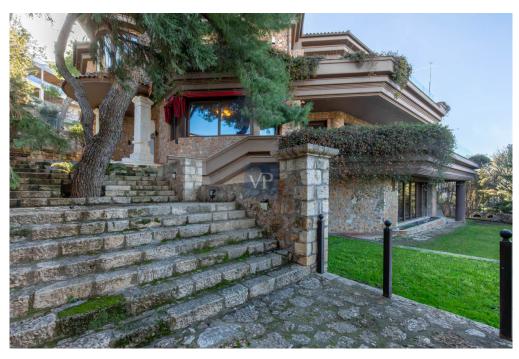

#### Ein erster Eindruck

Exquisite Ekali Estate This luxurious estate is located in the exclusive suburb of Ekali. Surrounded by an expansive garden, the villa sits on a 2,250 sq.m. plot and boasts an impressive area of 1,800 sq.m. spanning four levels. This unique home is constructed using only the finest materials and features state-of-the-art amenities. The layout is both classic and functional, with wide terraces and pergolas seamlessly connecting the interior with the garden. Upon entering the property, an entrance hall opens up to a stunning, high-ceiling living room area with a fireplace and wooden exterior openings that provide direct access to the terraces and breathtaking views. The dining room, an extension of the living room, connects directly to the spacious kitchen. The kitchen itself is bright, functional, and well-equipped. Two large staff bedrooms are accessible from a wide hallway from the kitchen that leads to the entrance hall. Adjacent to the main entrance, there is a large WC and guest coat closet. A luxurious office with built-in bookcases is situated next to the main entry hall, offering a peaceful workspace. The first floor has five large bedrooms, each with its own en-suite bathroom. The master bedroom is particularly luxurious, with high ceilings, spacious wardrobe spaces, his and hers en-suite bathrooms, and an exclusive terrace. The remaining bedrooms are equally spacious and bright, with large openings and access to the terraces. The lower level features a sitting area and an impressive indoor heated swimming pool with continuous glass doors that lead to the garden. Additionally, there is a maid's room with a bathroom and a laundry room. One level below, the stone-clad wine cellar boasts a central tasting table. This level also houses a 5-car garage. Situated on a quiet street, the property offers a tranquil living environment while still being in close proximity to schools, restaurants, and recreational facilities with easy access to main traffic routes