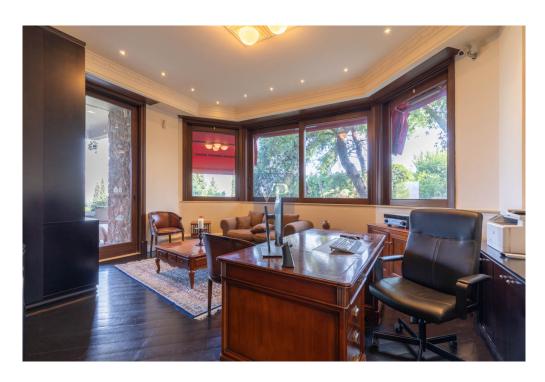

#### Ein erster Eindruck

Exquisite Ekali Estate This luxurious estate is located in the exclusive suburb of Ekali. Surrounded by an expansive garden, the villa sits on a 2,250 sq.m. plot and boasts an impressive area of 1,800 sq.m. spanning four levels. This unique home is constructed using only the finest materials and features state-of-the-art amenities. The layout is both classic and functional, with wide terraces and pergolas seamlessly connecting the interior with the garden. Upon entering the property, an entrance hall opens up to a stunning, high-ceiling living room area with a fireplace and wooden exterior openings that provide direct access to the terraces and breathtaking views. The dining room, an extension of the living room, connects directly to the spacious kitchen. The kitchen itself is bright, functional, and well-equipped. Two large staff bedrooms are accessible from a wide hallway from the kitchen that leads to the entrance hall. Adjacent to the main entrance, there is a large WC and guest coat closet. A luxurious office with built-in bookcases is situated next to the main entry hall, offering a peaceful workspace. The first floor has five large bedrooms, each with its own en-suite bathroom. The master bedroom is particularly luxurious, with high ceilings, spacious wardrobe spaces, his and hers en-suite bathrooms, and an exclusive terrace. The remaining bedrooms are equally spacious and bright, with large openings and access to the terraces. The lower level features a sitting area and an impressive indoor heated swimming pool with continuous glass doors that lead to the garden. Additionally, there is a maid's room with a bathroom and a laundry room. One level below, the stone-clad wine cellar boasts a central tasting table. This level also houses a 5-car garage. Situated on a quiet street, the property offers a tranquil living environment while still being in close proximity to schools, restaurants, and recreational facilities with easy access to main traffic routes

#### Ausstattung und Details

High-ceiling living room with a fireplace and access to terraces.

Formal dining room connected to a bright, functional kitchen.

Three staff bedrooms.

Luxurious office with scenic views.