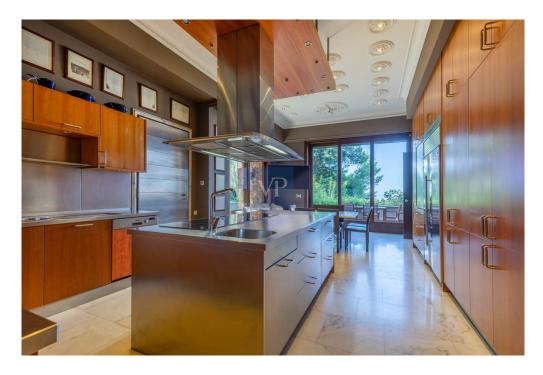

#### Ein erster Eindruck

Exquisite Ekali Estate This luxurious estate is located in the exclusive suburb of Ekali. Surrounded by an expansive garden, the villa sits on a 2,250 sq.m. plot and boasts an impressive area of 1,800 sq.m. spanning four levels. This unique home is constructed using only the finest materials and features state-of-the-art amenities. The layout is both classic and functional, with wide terraces and pergolas seamlessly connecting the interior with the garden. Upon entering the property, an entrance hall opens up to a stunning, high-ceiling living room area with a fireplace and wooden exterior openings that provide direct access to the terraces and breathtaking views. The dining room, an extension of the living room, connects directly to the spacious kitchen. The kitchen itself is bright, functional, and well-equipped. Two large staff bedrooms are accessible from a wide hallway from the kitchen that leads to the entrance hall. Adjacent to the main entrance, there is a large WC and guest coat closet. A luxurious office with built-in bookcases is situated next to the main entry hall, offering a peaceful workspace. The first floor has five large bedrooms, each with its own en-suite bathroom. The master bedroom is particularly luxurious, with high ceilings, spacious wardrobe spaces, his and hers en-suite bathrooms, and an exclusive terrace. The remaining bedrooms are equally spacious and bright, with large openings and access to the terraces. The lower level features a sitting area and an impressive indoor heated swimming pool with continuous glass doors that lead to the garden. Additionally, there is a maid's room with a bathroom and a laundry room. One level below, the stone-clad wine cellar boasts a central tasting table. This level also houses a 5-car garage. Situated on a quiet street, the property offers a tranquil living environment while still being in close proximity to schools, restaurants, and recreational facilities with easy access to main traffic routes

#### Ausstattung und Details

High-ceiling living room with a fireplace and access to terraces.

Formal dining room connected to a bright, functional kitchen.

Three staff bedrooms.

Luxurious office with scenic views.