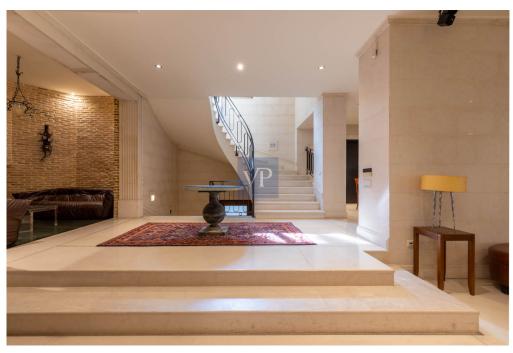

#### Ein erster Eindruck

Exquisite Ekali Estate This luxurious estate is located in the exclusive suburb of Ekali. Surrounded by an expansive garden, the villa sits on a 2,250 sq.m. plot and boasts an impressive area of 1,800 sq.m. spanning four levels. This unique home is constructed using only the finest materials and features state-of-the-art amenities. The layout is both classic and functional, with wide terraces and pergolas seamlessly connecting the interior with the garden. Upon entering the property, an entrance hall opens up to a stunning, high-ceiling living room area with a fireplace and wooden exterior openings that provide direct access to the terraces and breathtaking views. The dining room, an extension of the living room, connects directly to the spacious kitchen. The kitchen itself is bright, functional, and well-equipped. Two large staff bedrooms are accessible from a wide hallway from the kitchen that leads to the entrance hall. Adjacent to the main entrance, there is a large WC and guest coat closet. A luxurious office with built-in bookcases is situated next to the main entry hall, offering a peaceful workspace. The first floor has five large bedrooms, each with its own en-suite bathroom. The master bedroom is particularly luxurious, with high ceilings, spacious wardrobe spaces, his and hers en-suite bathrooms, and an exclusive terrace. The remaining bedrooms are equally spacious and bright, with large openings and access to the terraces. The lower level features a sitting area and an impressive indoor heated swimming pool with continuous glass doors that lead to the garden. Additionally, there is a maid's room with a bathroom and a laundry room. One level below, the stone-clad wine cellar boasts a central tasting table. This level also houses a 5-car garage. Situated on a quiet street, the property offers a tranquil living environment while still being in close proximity to schools, restaurants, and recreational facilities with easy access to main traffic routes