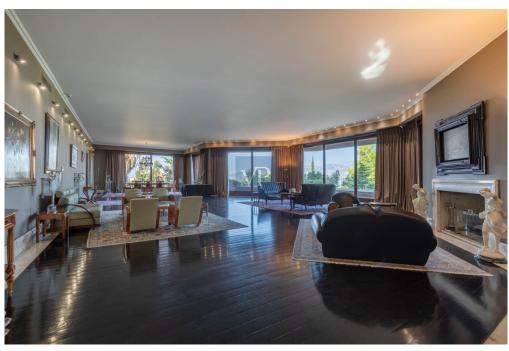

#### Ein erster Eindruck

Exquisite Ekali Estate This luxurious estate is located in the exclusive suburb of Ekali. Surrounded by an expansive garden, the villa sits on a 2,250 sq.m. plot and boasts an impressive area of 1,800 sq.m. spanning four levels. This unique home is constructed using only the finest materials and features state-of-the-art amenities. The layout is both classic and functional, with wide terraces and pergolas seamlessly connecting the interior with the garden. Upon entering the property, an entrance hall opens up to a stunning, high-ceiling living room area with a fireplace and wooden exterior openings that provide direct access to the terraces and breathtaking views. The dining room, an extension of the living room, connects directly to the spacious kitchen. The kitchen itself is bright, functional, and well-equipped. Two large staff bedrooms are accessible from a wide hallway from the kitchen that leads to the entrance hall. Adjacent to the main entrance, there is a large WC and guest coat closet. A luxurious office with built-in bookcases is situated next to the main entry hall, offering a peaceful workspace. The first floor has five large bedrooms, each with its own en-suite bathroom. The master bedroom is particularly luxurious, with high ceilings, spacious wardrobe spaces, his and hers en-suite bathrooms, and an exclusive terrace. The remaining bedrooms are equally spacious and bright, with large openings and access to the terraces. The lower level features a sitting area and an impressive indoor heated swimming pool with continuous glass doors that lead to the garden. Additionally, there is a maid's room with a bathroom and a laundry room. One level below, the stone-clad wine cellar boasts a central tasting table. This level also houses a 5-car garage. Situated on a quiet street, the property offers a tranquil living environment while still being in close proximity to schools, restaurants, and recreational facilities with easy access to main traffic routes

#### Ausstattung und Details

High-ceiling living room with a fireplace and access to terraces.

Formal dining room connected to a bright, functional kitchen.

Three staff bedrooms.

Luxurious office with scenic views.