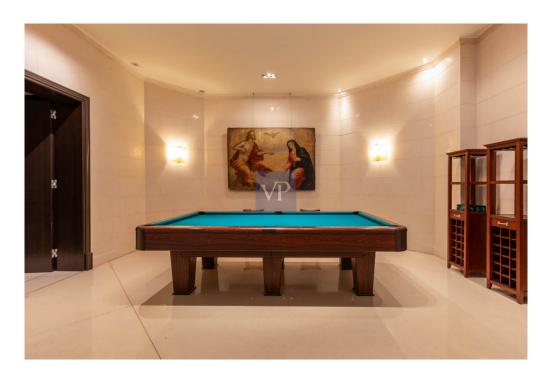

#### Ein erster Eindruck

Exquisite Ekali Estate This luxurious estate is located in the exclusive suburb of Ekali. Surrounded by an expansive garden, the villa sits on a 2,250 sq.m. plot and boasts an impressive area of 1,800 sq.m. spanning four levels. This unique home is constructed using only the finest materials and features state-of-the-art amenities. The layout is both classic and functional, with wide terraces and pergolas seamlessly connecting the interior with the garden. Upon entering the property, an entrance hall opens up to a stunning, high-ceiling living room area with a fireplace and wooden exterior openings that provide direct access to the terraces and breathtaking views. The dining room, an extension of the living room, connects directly to the spacious kitchen. The kitchen itself is bright, functional, and well-equipped. Two large staff bedrooms are accessible from a wide hallway from the kitchen that leads to the entrance hall. Adjacent to the main entrance, there is a large WC and guest coat closet. A luxurious office with built-in bookcases is situated next to the main entry hall, offering a peaceful workspace. The first floor has five large bedrooms, each with its own en-suite bathroom. The master bedroom is particularly luxurious, with high ceilings, spacious wardrobe spaces, his and hers en-suite bathrooms, and an exclusive terrace. The remaining bedrooms are equally spacious and bright, with large openings and access to the terraces. The lower level features a sitting area and an impressive indoor heated swimming pool with continuous glass doors that lead to the garden. Additionally, there is a maid's room with a bathroom and a laundry room. One level below, the stone-clad wine cellar boasts a central tasting table. This level also houses a 5-car garage. Situated on a quiet street, the property offers a tranquil living environment while still being in close proximity to schools, restaurants, and recreational facilities with easy access to main traffic routes