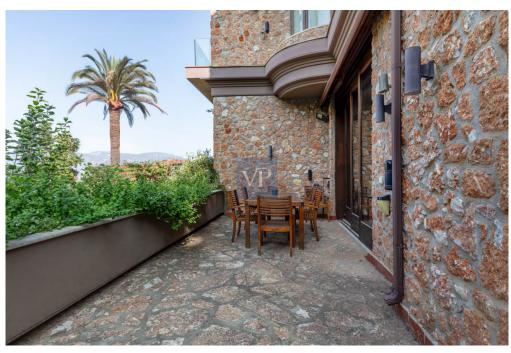

#### Ein erster Eindruck

Exquisite Ekali Estate This luxurious estate is located in the exclusive suburb of Ekali. Surrounded by an expansive garden, the villa sits on a 2,250 sq.m. plot and boasts an impressive area of 1,800 sq.m. spanning four levels. This unique home is constructed using only the finest materials and features state-of-the-art amenities. The layout is both classic and functional, with wide terraces and pergolas seamlessly connecting the interior with the garden. Upon entering the property, an entrance hall opens up to a stunning, high-ceiling living room area with a fireplace and wooden exterior openings that provide direct access to the terraces and breathtaking views. The dining room, an extension of the living room, connects directly to the spacious kitchen. The kitchen itself is bright, functional, and well-equipped. Two large staff bedrooms are accessible from a wide hallway from the kitchen that leads to the entrance hall. Adjacent to the main entrance, there is a large WC and guest coat closet. A luxurious office with built-in bookcases is situated next to the main entry hall, offering a peaceful workspace. The first floor has five large bedrooms, each with its own en-suite bathroom. The master bedroom is particularly luxurious, with high ceilings, spacious wardrobe spaces, his and hers en-suite bathrooms, and an exclusive terrace. The remaining bedrooms are equally spacious and bright, with large openings and access to the terraces. The lower level features a sitting area and an impressive indoor heated swimming pool with continuous glass doors that lead to the garden. Additionally, there is a maid's room with a bathroom and a laundry room. One level below, the stone-clad wine cellar boasts a central tasting table. This level also houses a 5-car garage. Situated on a quiet street, the property offers a tranquil living environment while still being in close proximity to schools, restaurants, and recreational facilities with easy access to main traffic routes