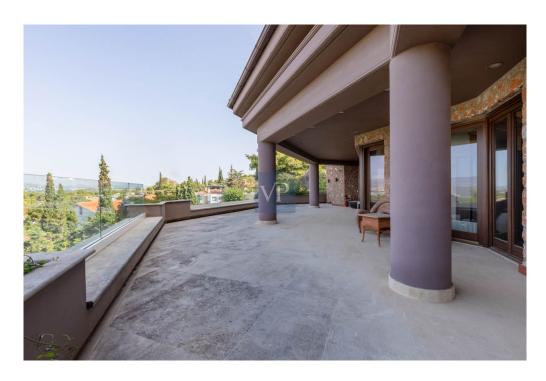

#### Ein erster Eindruck

Exquisite Ekali Estate This luxurious estate is located in the exclusive suburb of Ekali. Surrounded by an expansive garden, the villa sits on a 2,250 sq.m. plot and boasts an impressive area of 1,800 sq.m. spanning four levels. This unique home is constructed using only the finest materials and features state-of-the-art amenities. The layout is both classic and functional, with wide terraces and pergolas seamlessly connecting the interior with the garden. Upon entering the property, an entrance hall opens up to a stunning, high-ceiling living room area with a fireplace and wooden exterior openings that provide direct access to the terraces and breathtaking views. The dining room, an extension of the living room, connects directly to the spacious kitchen. The kitchen itself is bright, functional, and well-equipped. Two large staff bedrooms are accessible from a wide hallway from the kitchen that leads to the entrance hall. Adjacent to the main entrance, there is a large WC and guest coat closet. A luxurious office with built-in bookcases is situated next to the main entry hall, offering a peaceful workspace. The first floor has five large bedrooms, each with its own en-suite bathroom. The master bedroom is particularly luxurious, with high ceilings, spacious wardrobe spaces, his and hers en-suite bathrooms, and an exclusive terrace. The remaining bedrooms are equally spacious and bright, with large openings and access to the terraces. The lower level features a sitting area and an impressive indoor heated swimming pool with continuous glass doors that lead to the garden. Additionally, there is a maid's room with a bathroom and a laundry room. One level below, the stone-clad wine cellar boasts a central tasting table. This level also houses a 5-car garage. Situated on a quiet street, the property offers a tranquil living environment while still being in close proximity to schools, restaurants, and recreational facilities with easy access to main traffic routes