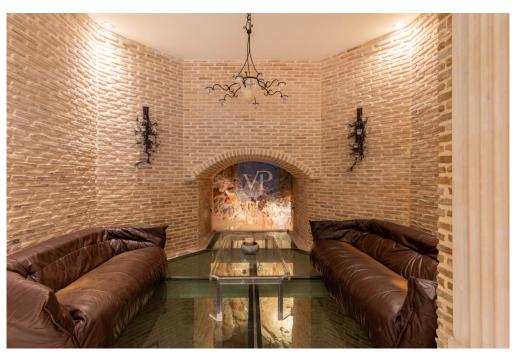

#### Ein erster Eindruck

Exquisite Ekali Estate This luxurious estate is located in the exclusive suburb of Ekali. Surrounded by an expansive garden, the villa sits on a 2,250 sq.m. plot and boasts an impressive area of 1,800 sq.m. spanning four levels. This unique home is constructed using only the finest materials and features state-of-the-art amenities. The layout is both classic and functional, with wide terraces and pergolas seamlessly connecting the interior with the garden. Upon entering the property, an entrance hall opens up to a stunning, high-ceiling living room area with a fireplace and wooden exterior openings that provide direct access to the terraces and breathtaking views. The dining room, an extension of the living room, connects directly to the spacious kitchen. The kitchen itself is bright, functional, and well-equipped. Two large staff bedrooms are accessible from a wide hallway from the kitchen that leads to the entrance hall. Adjacent to the main entrance, there is a large WC and guest coat closet. A luxurious office with built-in bookcases is situated next to the main entry hall, offering a peaceful workspace. The first floor has five large bedrooms, each with its own en-suite bathroom. The master bedroom is particularly luxurious, with high ceilings, spacious wardrobe spaces, his and hers en-suite bathrooms, and an exclusive terrace. The remaining bedrooms are equally spacious and bright, with large openings and access to the terraces. The lower level features a sitting area and an impressive indoor heated swimming pool with continuous glass doors that lead to the garden. Additionally, there is a maid's room with a bathroom and a laundry room. One level below, the stone-clad wine cellar boasts a central tasting table. This level also houses a 5-car garage. Situated on a quiet street, the property offers a tranquil living environment while still being in close proximity to schools, restaurants, and recreational facilities with easy access to main traffic routes

Stone-clad wine cellar on a lower level.

Five-car garage, storage rooms, boiler room, and alarm system.

High-quality materials, including wood frames and double-glazed windows.

Autonomous heating system and easy access to main traffic routes.