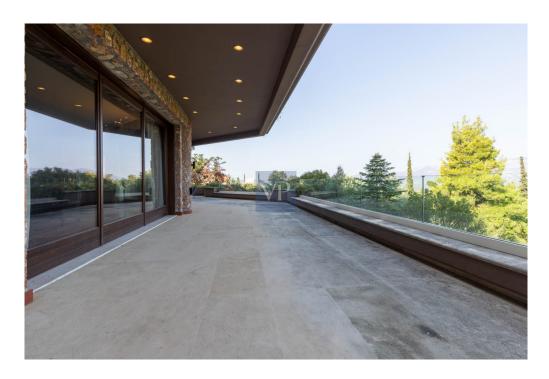

#### Ein erster Eindruck

Exquisite Ekali Estate This luxurious estate is located in the exclusive suburb of Ekali. Surrounded by an expansive garden, the villa sits on a 2,250 sq.m. plot and boasts an impressive area of 1,800 sq.m. spanning four levels. This unique home is constructed using only the finest materials and features state-of-the-art amenities. The layout is both classic and functional, with wide terraces and pergolas seamlessly connecting the interior with the garden. Upon entering the property, an entrance hall opens up to a stunning, high-ceiling living room area with a fireplace and wooden exterior openings that provide direct access to the terraces and breathtaking views. The dining room, an extension of the living room, connects directly to the spacious kitchen. The kitchen itself is bright, functional, and well-equipped. Two large staff bedrooms are accessible from a wide hallway from the kitchen that leads to the entrance hall. Adjacent to the main entrance, there is a large WC and guest coat closet. A luxurious office with built-in bookcases is situated next to the main entry hall, offering a peaceful workspace. The first floor has five large bedrooms, each with its own en-suite bathroom. The master bedroom is particularly luxurious, with high ceilings, spacious wardrobe spaces, his and hers en-suite bathrooms, and an exclusive terrace. The remaining bedrooms are equally spacious and bright, with large openings and access to the terraces. The lower level features a sitting area and an impressive indoor heated swimming pool with continuous glass doors that lead to the garden. Additionally, there is a maid's room with a bathroom and a laundry room. One level below, the stone-clad wine cellar boasts a central tasting table. This level also houses a 5-car garage. Situated on a quiet street, the property offers a tranquil living environment while still being in close proximity to schools, restaurants, and recreational facilities with easy access to main traffic routes