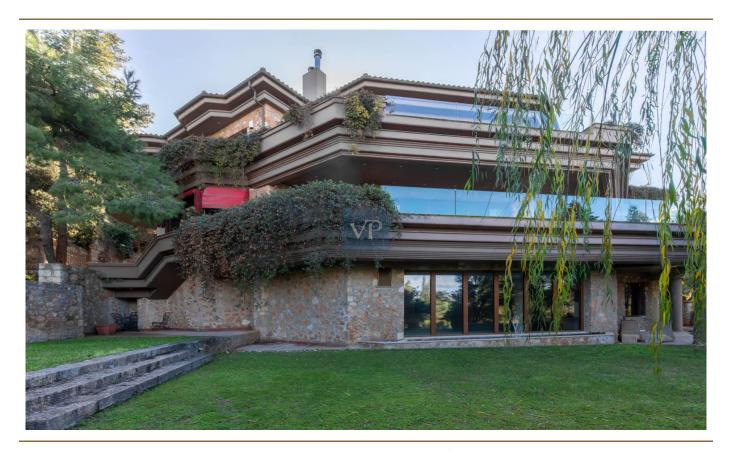

#### Ein erster Eindruck

Exquisite Ekali Estate This luxurious estate is located in the exclusive suburb of Ekali. Surrounded by an expansive garden, the villa sits on a 2,250 sq.m. plot and boasts an impressive area of 1,800 sq.m. spanning four levels. This unique home is constructed using only the finest materials and features state-of-the-art amenities. The layout is both classic and functional, with wide terraces and pergolas seamlessly connecting the interior with the garden. Upon entering the property, an entrance hall opens up to a stunning, high-ceiling living room area with a fireplace and wooden exterior openings that provide direct access to the terraces and breathtaking views. The dining room, an extension of the living room, connects directly to the spacious kitchen. The kitchen itself is bright, functional, and well-equipped. Two large staff bedrooms are accessible from a wide hallway from the kitchen that leads to the entrance hall. Adjacent to the main entrance, there is a large WC and guest coat closet. A luxurious office with built-in bookcases is situated next to the main entry hall, offering a peaceful workspace. The first floor has five large bedrooms, each with its own en-suite bathroom. The master bedroom is particularly luxurious, with high ceilings, spacious wardrobe spaces, his and hers en-suite bathrooms, and an exclusive terrace. The remaining bedrooms are equally spacious and bright, with large openings and access to the terraces. The lower level features a sitting area and an impressive indoor heated swimming pool with continuous glass doors that lead to the garden. Additionally, there is a maid's room with a bathroom and a laundry room. One level below, the stone-clad wine cellar boasts a central tasting table. This level also houses a 5-car garage. Situated on a quiet street, the property offers a tranquil living environment while still being in close proximity to schools, restaurants, and recreational facilities with easy access to main traffic routes