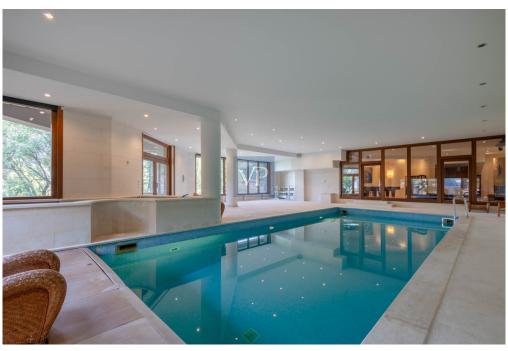

#### Ein erster Eindruck

Exquisite Ekali Estate This luxurious estate is located in the exclusive suburb of Ekali. Surrounded by an expansive garden, the villa sits on a 2,250 sq.m. plot and boasts an impressive area of 1,800 sq.m. spanning four levels. This unique home is constructed using only the finest materials and features state-of-the-art amenities. The layout is both classic and functional, with wide terraces and pergolas seamlessly connecting the interior with the garden. Upon entering the property, an entrance hall opens up to a stunning, high-ceiling living room area with a fireplace and wooden exterior openings that provide direct access to the terraces and breathtaking views. The dining room, an extension of the living room, connects directly to the spacious kitchen. The kitchen itself is bright, functional, and well-equipped. Two large staff bedrooms are accessible from a wide hallway from the kitchen that leads to the entrance hall. Adjacent to the main entrance, there is a large WC and guest coat closet. A luxurious office with built-in bookcases is situated next to the main entry hall, offering a peaceful workspace. The first floor has five large bedrooms, each with its own en-suite bathroom. The master bedroom is particularly luxurious, with high ceilings, spacious wardrobe spaces, his and hers en-suite bathrooms, and an exclusive terrace. The remaining bedrooms are equally spacious and bright, with large openings and access to the terraces. The lower level features a sitting area and an impressive indoor heated swimming pool with continuous glass doors that lead to the garden. Additionally, there is a maid's room with a bathroom and a laundry room. One level below, the stone-clad wine cellar boasts a central tasting table. This level also houses a 5-car garage. Situated on a quiet street, the property offers a tranquil living environment while still being in close proximity to schools, restaurants, and recreational facilities with easy access to main traffic routes

First floor with five large bedrooms, each with en-suite bathrooms.

A master bedroom with his and hers en-suite bathrooms and a terrace.

Lower level with an indoor heated swimming pool, cellar, laundry room, and maid's room.