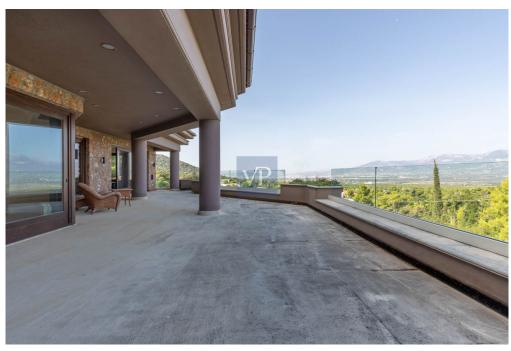

#### Ein erster Eindruck

Exquisite Ekali Estate This luxurious estate is located in the exclusive suburb of Ekali. Surrounded by an expansive garden, the villa sits on a 2,250 sq.m. plot and boasts an impressive area of 1,800 sq.m. spanning four levels. This unique home is constructed using only the finest materials and features state-of-the-art amenities. The layout is both classic and functional, with wide terraces and pergolas seamlessly connecting the interior with the garden. Upon entering the property, an entrance hall opens up to a stunning, high-ceiling living room area with a fireplace and wooden exterior openings that provide direct access to the terraces and breathtaking views. The dining room, an extension of the living room, connects directly to the spacious kitchen. The kitchen itself is bright, functional, and well-equipped. Two large staff bedrooms are accessible from a wide hallway from the kitchen that leads to the entrance hall. Adjacent to the main entrance, there is a large WC and guest coat closet. A luxurious office with built-in bookcases is situated next to the main entry hall, offering a peaceful workspace. The first floor has five large bedrooms, each with its own en-suite bathroom. The master bedroom is particularly luxurious, with high ceilings, spacious wardrobe spaces, his and hers en-suite bathrooms, and an exclusive terrace. The remaining bedrooms are equally spacious and bright, with large openings and access to the terraces. The lower level features a sitting area and an impressive indoor heated swimming pool with continuous glass doors that lead to the garden. Additionally, there is a maid's room with a bathroom and a laundry room. One level below, the stone-clad wine cellar boasts a central tasting table. This level also houses a 5-car garage. Situated on a quiet street, the property offers a tranquil living environment while still being in close proximity to schools, restaurants, and recreational facilities with easy access to main traffic routes