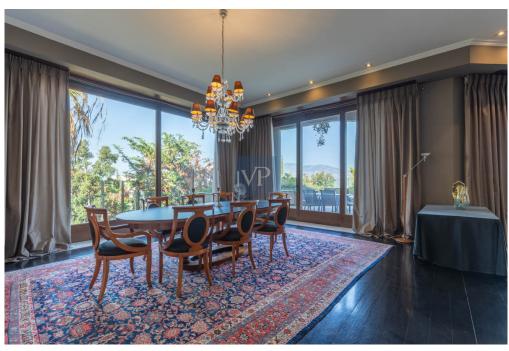

#### Ein erster Eindruck

Exquisite Ekali Estate This luxurious estate is located in the exclusive suburb of Ekali. Surrounded by an expansive garden, the villa sits on a 2,250 sq.m. plot and boasts an impressive area of 1,800 sq.m. spanning four levels. This unique home is constructed using only the finest materials and features state-of-the-art amenities. The layout is both classic and functional, with wide terraces and pergolas seamlessly connecting the interior with the garden. Upon entering the property, an entrance hall opens up to a stunning, high-ceiling living room area with a fireplace and wooden exterior openings that provide direct access to the terraces and breathtaking views. The dining room, an extension of the living room, connects directly to the spacious kitchen. The kitchen itself is bright, functional, and well-equipped. Two large staff bedrooms are accessible from a wide hallway from the kitchen that leads to the entrance hall. Adjacent to the main entrance, there is a large WC and guest coat closet. A luxurious office with built-in bookcases is situated next to the main entry hall, offering a peaceful workspace. The first floor has five large bedrooms, each with its own en-suite bathroom. The master bedroom is particularly luxurious, with high ceilings, spacious wardrobe spaces, his and hers en-suite bathrooms, and an exclusive terrace. The remaining bedrooms are equally spacious and bright, with large openings and access to the terraces. The lower level features a sitting area and an impressive indoor heated swimming pool with continuous glass doors that lead to the garden. Additionally, there is a maid's room with a bathroom and a laundry room. One level below, the stone-clad wine cellar boasts a central tasting table. This level also houses a 5-car garage. Situated on a quiet street, the property offers a tranquil living environment while still being in close proximity to schools, restaurants, and recreational facilities with easy access to main traffic routes

#### Ausstattung und Details

High-ceiling living room with a fireplace and access to terraces.

Formal dining room connected to a bright, functional kitchen.

Three staff bedrooms.

Luxurious office with scenic views.