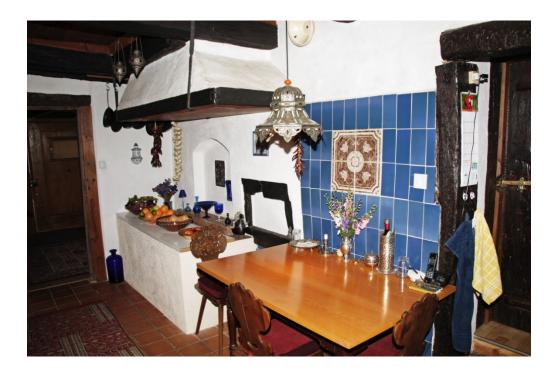

### A first impression

Entire property area of 2695 m2 incorporates a manicured park-like garden. Exceptional main house on four levels with additional wine cellar below plus an adjacent converted three storey barn / stables (plus loft) complete this unique offer. Constantly renovated and upgraded, in excellent condition. The perfect combination for a variety of uses: Uniquely stylish and sophisticated living in combination with potential for an art gallery, studio, retreat, workshop or business.

### Details of amenities

It's hard to describe all the details and you can only get a true impression by visiting this unique property! However some features: Extensive garden with forested hillside backdrop and small stream in the front of the property, main house with its constantly upgraded rooms (although retaining much of the original dwelling features); satellite TV, loft, porch / veranda, large wood shed / implements storage, wine cellar. In addition, an adjacent converted barn along with garaging, workshop, huge additional storage / stables area; upper levels provide a studio / gallery / library, further storage, office area and accommodation. This move-in-ready mansion invites you to live and work in a unique environment rarely available on the market.