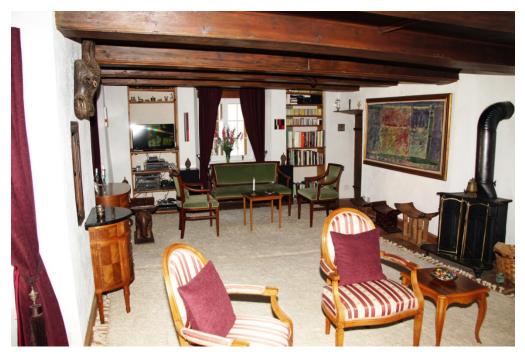

### A first impression

Entire property area of 2695 m2 incorporates a manicured park-like garden. Exceptional main house on four levels with additional wine cellar below plus an adjacent converted three storey barn / stables (plus loft) complete this unique offer. Constantly renovated and upgraded, in excellent condition. The perfect combination for a variety of uses: Uniquely stylish and sophisticated living in combination with potential for an art gallery, studio, retreat, workshop or business.

### Details of amenities

It's hard to describe all the details and you can only get a true impression by visiting this unique property! However some features: Extensive garden with forested hillside backdrop and small stream in the front of the property, main house with its constantly upgraded rooms (although retaining much of the original dwelling features); satellite TV, loft, porch / veranda, large wood shed / implements storage, wine cellar. In addition, an adjacent converted barn along with garaging, workshop, huge additional storage / stables area; upper levels provide a studio / gallery / library, further storage, office area and accommodation. This move-in-ready mansion invites you to live and work in a unique environment rarely available on the market.