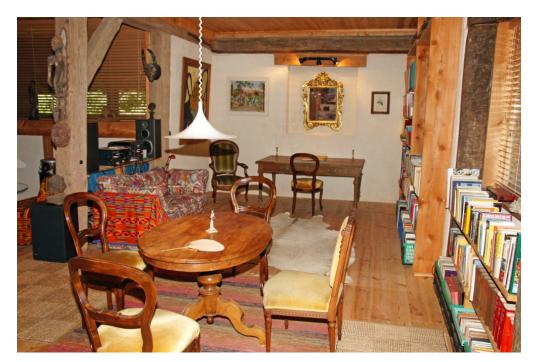

### A first impression

Entire property area of 2695 m2 incorporates a manicured park-like garden. Exceptional main house on four levels with additional wine cellar below plus an adjacent converted three storey barn / stables (plus loft) complete this unique offer. Constantly renovated and upgraded, in excellent condition. The perfect combination for a variety of uses: Uniquely stylish and sophisticated living in combination with potential for an art gallery, studio, retreat, workshop or business.

### Details of amenities

It's hard to describe all the details and you can only get a true impression by visiting this unique property! However some features: Extensive garden with forested hillside backdrop and small stream in the front of the property, main house with its constantly upgraded rooms (although retaining much of the original dwelling features); satellite TV, loft, porch / veranda, large wood shed / implements storage, wine cellar. In addition, an adjacent converted barn along with garaging, workshop, huge additional storage / stables area; upper levels provide a studio / gallery / library, further storage, office area and accommodation. This move-in-ready mansion invites you to live and work in a unique environment rarely available on the market.