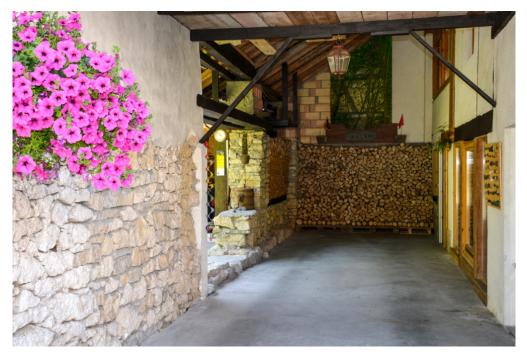

### A first impression

Entire property area of 2695 m2 incorporates a manicured park-like garden. Exceptional main house on four levels with additional wine cellar below plus an adjacent converted three storey barn / stables (plus loft) complete this unique offer. Constantly renovated and upgraded, in excellent condition. The perfect combination for a variety of uses: Uniquely stylish and sophisticated living in combination with potential for an art gallery, studio, retreat, workshop or business.

### Details of amenities

It's hard to describe all the details and you can only get a true impression by visiting this unique property! However some features: Extensive garden with forested hillside backdrop and small stream in the front of the property, main house with its constantly upgraded rooms (although retaining much of the original dwelling features); satellite TV, loft, porch / veranda, large wood shed / implements storage, wine cellar. In addition, an adjacent converted barn along with garaging, workshop, huge additional storage / stables area; upper levels provide a studio / gallery / library, further storage, office area and accommodation. This move-in-ready mansion invites you to live and work in a unique environment rarely available on the market.