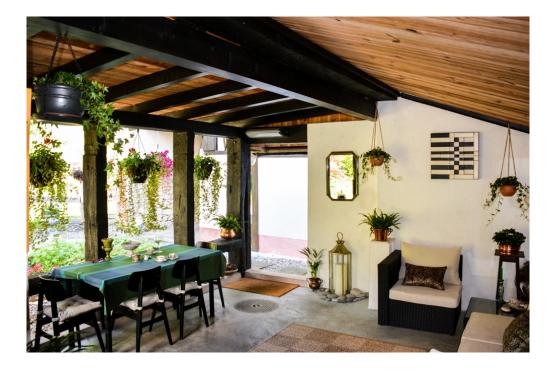

### A first impression

Entire property area of 2695 m2 incorporates a manicured park-like garden. Exceptional main house on four levels with additional wine cellar below plus an adjacent converted three storey barn / stables (plus loft) complete this unique offer. Constantly renovated and upgraded, in excellent condition. The perfect combination for a variety of uses: Uniquely stylish and sophisticated living in combination with potential for an art gallery, studio, retreat, workshop or business.

### Details of amenities

It's hard to describe all the details and you can only get a true impression by visiting this unique property! However some features: Extensive garden with forested hillside backdrop and small stream in the front of the property, main house with its constantly upgraded rooms (although retaining much of the original dwelling features); satellite TV, loft, porch / veranda, large wood shed / implements storage, wine cellar. In addition, an adjacent converted barn along with garaging, workshop, huge additional storage / stables area; upper levels provide a studio / gallery / library, further storage, office area and accommodation. This move-in-ready mansion invites you to live and work in a unique environment rarely available on the market.