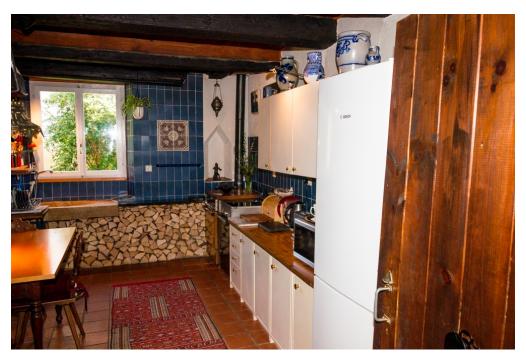

### A first impression

Entire property area of 2695 m2 incorporates a manicured park-like garden. Exceptional main house on four levels with additional wine cellar below plus an adjacent converted three storey barn / stables (plus loft) complete this unique offer. Constantly renovated and upgraded, in excellent condition. The perfect combination for a variety of uses: Uniquely stylish and sophisticated living in combination with potential for an art gallery, studio, retreat, workshop or business.

### Details of amenities

It's hard to describe all the details and you can only get a true impression by visiting this unique property! However some features: Extensive garden with forested hillside backdrop and small stream in the front of the property, main house with its constantly upgraded rooms (although retaining much of the original dwelling features); satellite TV, loft, porch / veranda, large wood shed / implements storage, wine cellar. In addition, an adjacent converted barn along with garaging, workshop, huge additional storage / stables area; upper levels provide a studio / gallery / library, further storage, office area and accommodation. This move-in-ready mansion invites you to live and work in a unique environment rarely available on the market.