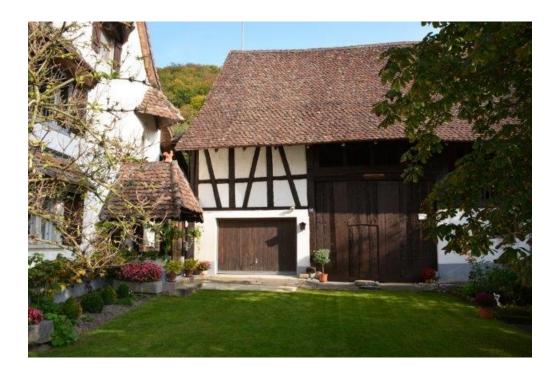

### A first impression

Entire property area of 2695 m2 incorporates a manicured park-like garden. Exceptional main house on four levels with additional wine cellar below plus an adjacent converted three storey barn / stables (plus loft) complete this unique offer. Constantly renovated and upgraded, in excellent condition. The perfect combination for a variety of uses: Uniquely stylish and sophisticated living in combination with potential for an art gallery, studio, retreat, workshop or business.

### Details of amenities

It's hard to describe all the details and you can only get a true impression by visiting this unique property! However some features: Extensive garden with forested hillside backdrop and small stream in the front of the property, main house with its constantly upgraded rooms (although retaining much of the original dwelling features); satellite TV, loft, porch / veranda, large wood shed / implements storage, wine cellar. In addition, an adjacent converted barn along with garaging, workshop, huge additional storage / stables area; upper levels provide a studio / gallery / library, further storage, office area and accommodation. This move-in-ready mansion invites you to live and work in a unique environment rarely available on the market.