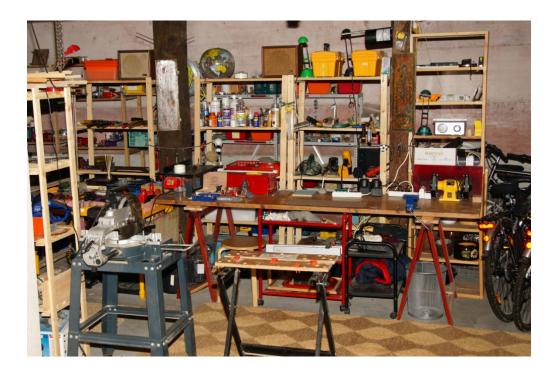

### Details of amenities

It's hard to describe all the details and you can only get a true impression by visiting this unique property! However some features: Extensive garden with forested hillside backdrop and small stream in the front of the property, main house with its constantly upgraded rooms (although retaining much of the original dwelling features); satellite TV, loft, porch / veranda, large wood shed / implements storage, wine cellar. In addition, an adjacent converted barn along with garaging, workshop, huge additional storage / stables area; upper levels provide a studio / gallery / library, further storage, office area and accommodation. This move-in-ready mansion invites you to live and work in a unique environment rarely available on the market.