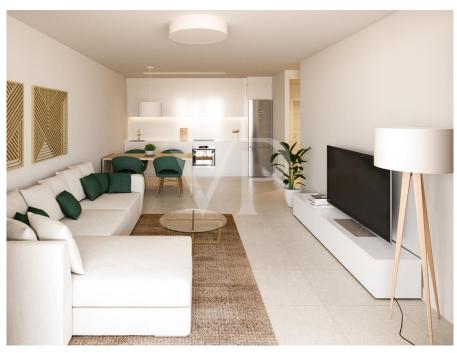

#### A first impression

We are proud to present Atlantic Homes, a new housing development in Costa Adeje. Atlantic Homes will be a totally private urbanization of apartments with a swimming pool and large garden areas. The interior of the residential has been designed to offer an experience of exclusivity and independence to the future owner. It is made up of green areas for private recreation and properly proportioned and designed pedestrian paths. There are various two and three bedroom apartments each with two bathrooms, in a price range between €650.000 and €850.000. Depending on the apartment you can enjoy views of the sea or the garden areas. This exciting project that will be designed by the prestigious Tenerife architecture studio Makin Molowny Portela will be finished approx. in January 2025. For more information do not hesitate to contact us.

#### Details of amenities

- 2-3 bedrooms
- Built-in cabinets
- Fitted kitchen with top quality compact quartz countertop
- Showers with a rain effect sprinkler
- Installation of TV and telephone sockets in the living room and bedrooms
- Satellite dish, with installation for TV, cable and digital
- Installation of electric video door entry
- All apartments have a fiber optic connection
- Double glazed windows
- Communal swimming pool
- Apartments adapted for people with reduced mobility
- Parking garage with direct access to the house through an elevator, as well as the storage room, both included