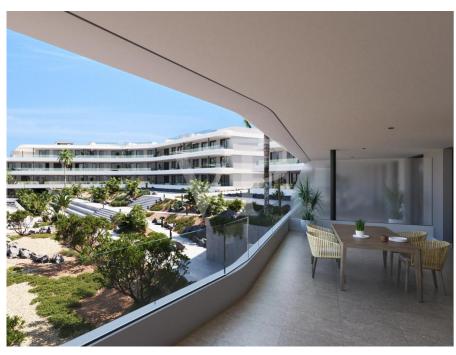

#### A first impression

We are proud to present Atlantic Homes, a new housing development in Costa Adeje. Atlantic Homes will be a totally private urbanization of apartments with a swimming pool and large garden areas. The interior of the residential has been designed to offer an experience of exclusivity and independence to the future owner. It is made up of green areas for private recreation and properly proportioned and designed pedestrian paths. There are various two and three bedroom apartments each with two bathrooms, in a price range between €650.000 and €850.000. Depending on the apartment you can enjoy views of the sea or the garden areas. This exciting project that will be designed by the prestigious Tenerife architecture studio Makin Molowny Portela will be finished approx. in January 2025. For more information do not hesitate to contact us.

#### Details of amenities

- 2-3 bedrooms
- Built-in cabinets
- Fitted kitchen with top quality compact quartz countertop
- Showers with a rain effect sprinkler
- Installation of TV and telephone sockets in the living room and bedrooms
- Satellite dish, with installation for TV, cable and digital
- Installation of electric video door entry
- All apartments have a fiber optic connection
- Double glazed windows
- Communal swimming pool
- Apartments adapted for people with reduced mobility
- Parking garage with direct access to the house through an elevator, as well as the storage room, both included