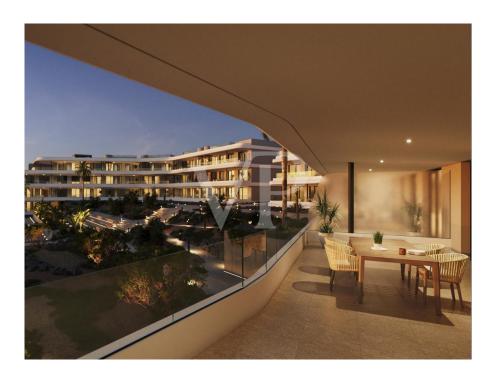

#### A first impression

We are proud to present Atlantic Homes, a new housing development in Costa Adeje. Atlantic Homes will be a totally private urbanization of apartments with a swimming pool and large garden areas. The interior of the residential has been designed to offer an experience of exclusivity and independence to the future owner. It is made up of green areas for private recreation and properly proportioned and designed pedestrian paths. There are various two and three bedroom apartments each with two bathrooms, in a price range between €650.000 and €850.000. Depending on the apartment you can enjoy views of the sea or the garden areas. This exciting project that will be designed by the prestigious Tenerife architecture studio Makin Molowny Portela will be finished approx. in January 2025. For more information do not hesitate to contact us.

#### Details of amenities

- 2-3 bedrooms
- Built-in cabinets
- Fitted kitchen with top quality compact quartz countertop
- Showers with a rain effect sprinkler
- Installation of TV and telephone sockets in the living room and bedrooms
- Satellite dish, with installation for TV, cable and digital
- Installation of electric video door entry
- All apartments have a fiber optic connection
- Double glazed windows
- Communal swimming pool
- Apartments adapted for people with reduced mobility
- Parking garage with direct access to the house through an elevator, as well as the storage room, both included