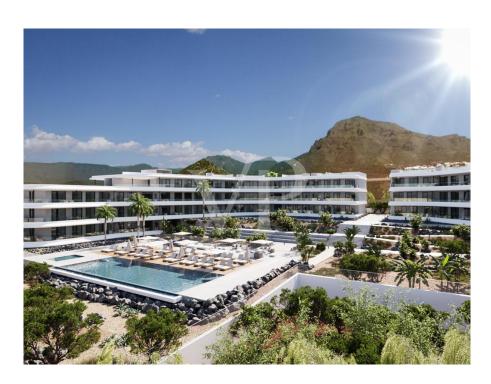

#### A first impression

We are proud to present Atlantic Homes, a new housing development in Costa Adeje. Atlantic Homes will be a totally private urbanization of apartments with a swimming pool and large garden areas. The interior of the residential has been designed to offer an experience of exclusivity and independence to the future owner. It is made up of green areas for private recreation and properly proportioned and designed pedestrian paths. There are various two and three bedroom apartments each with two bathrooms, in a price range between €650.000 and €850.000. Depending on the apartment you can enjoy views of the sea or the garden areas. This exciting project that will be designed by the prestigious Tenerife architecture studio Makin Molowny Portela will be finished approx. in January 2025. For more information do not hesitate to contact us.