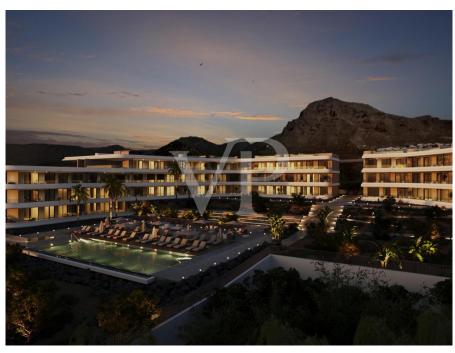

#### A first impression

We are proud to present Atlantic Homes, a new housing development in Costa Adeje. Atlantic Homes will be a totally private urbanization of apartments with a swimming pool and large garden areas. The interior of the residential has been designed to offer an experience of exclusivity and independence to the future owner. It is made up of green areas for private recreation and properly proportioned and designed pedestrian paths. There are various two and three bedroom apartments each with two bathrooms, in a price range between €650.000 and €850.000. Depending on the apartment you can enjoy views of the sea or the garden areas. This exciting project that will be designed by the prestigious Tenerife architecture studio Makin Molowny Portela will be finished approx. in January 2025. For more information do not hesitate to contact us.