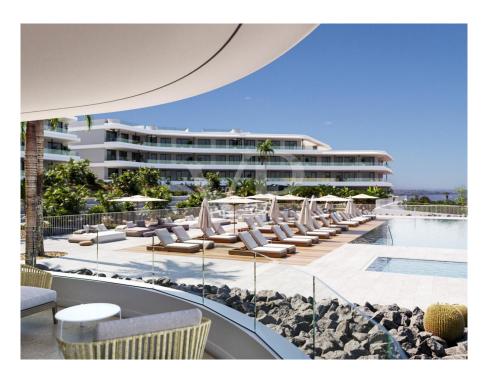

#### A first impression

We are proud to present Atlantic Homes, a new housing development in Costa Adeje. Atlantic Homes will be a totally private urbanization of apartments with a swimming pool and large garden areas. The interior of the residential has been designed to offer an experience of exclusivity and independence to the future owner. It is made up of green areas for private recreation and properly proportioned and designed pedestrian paths. There are various two and three bedroom apartments each with two bathrooms, in a price range between €650.000 and €850.000. Depending on the apartment you can enjoy views of the sea or the garden areas. This exciting project that will be designed by the prestigious Tenerife architecture studio Makin Molowny Portela will be finished approx. in January 2025. For more information do not hesitate to contact us.

#### Details of amenities

- 2-3 bedrooms
- Built-in cabinets
- Fitted kitchen with top quality compact quartz countertop
- Showers with a rain effect sprinkler
- Installation of TV and telephone sockets in the living room and bedrooms
- Satellite dish, with installation for TV, cable and digital
- Installation of electric video door entry
- All apartments have a fiber optic connection
- Double glazed windows
- Communal swimming pool
- Apartments adapted for people with reduced mobility
- Parking garage with direct access to the house through an elevator, as well as the storage room, both included