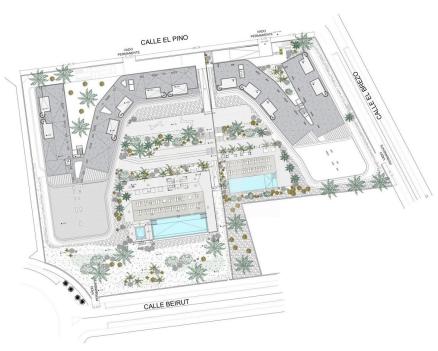

#### A first impression

We are proud to present Atlantic Homes, a new housing development in Costa Adeje. Atlantic Homes will be a totally private urbanization of apartments with a swimming pool and large garden areas. The interior of the residential has been designed to offer an experience of exclusivity and independence to the future owner. It is made up of green areas for private recreation and properly proportioned and designed pedestrian paths. There are various two and three bedroom apartments each with two bathrooms, in a price range between €650.000 and €850.000. Depending on the apartment you can enjoy views of the sea or the garden areas. This exciting project that will be designed by the prestigious Tenerife architecture studio Makin Molowny Portela will be finished approx. in January 2025. For more information do not hesitate to contact us.

#### Details of amenities

- 2-3 bedrooms
- Built-in cabinets
- Fitted kitchen with top quality compact quartz countertop
- Showers with a rain effect sprinkler
- Installation of TV and telephone sockets in the living room and bedrooms
- Satellite dish, with installation for TV, cable and digital
- Installation of electric video door entry
- All apartments have a fiber optic connection
- Double glazed windows
- Communal swimming pool
- Apartments adapted for people with reduced mobility
- Parking garage with direct access to the house through an elevator, as well as the storage room, both included