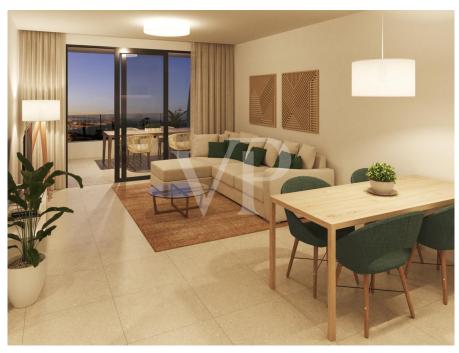

#### A first impression

We are proud to present Atlantic Homes, a new housing development in Costa Adeje. Atlantic Homes will be a totally private urbanization of apartments with a swimming pool and large garden areas. The interior of the residential has been designed to offer an experience of exclusivity and independence to the future owner. It is made up of green areas for private recreation and properly proportioned and designed pedestrian paths. There are various two and three bedroom apartments each with two bathrooms, in a price range between €650.000 and €850.000. Depending on the apartment you can enjoy views of the sea or the garden areas. This exciting project that will be designed by the prestigious Tenerife architecture studio Makin Molowny Portela will be finished approx. in January 2025. For more information do not hesitate to contact us.

#### Details of amenities

- 2-3 bedrooms
- Built-in cabinets
- Fitted kitchen with top quality compact quartz countertop
- Showers with a rain effect sprinkler
- Installation of TV and telephone sockets in the living room and bedrooms
- Satellite dish, with installation for TV, cable and digital
- Installation of electric video door entry
- All apartments have a fiber optic connection
- Double glazed windows
- Communal swimming pool
- Apartments adapted for people with reduced mobility
- Parking garage with direct access to the house through an elevator, as well as the storage room, both included