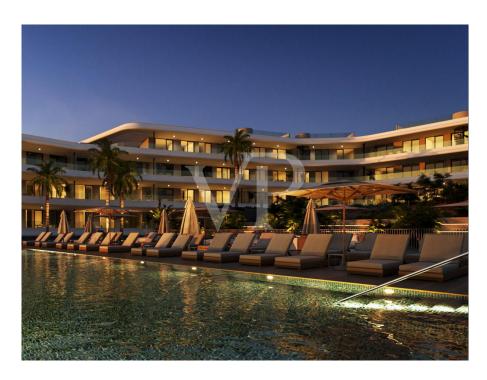

#### A first impression

We are proud to present Atlantic Homes, a new housing development in Costa Adeje. Atlantic Homes will be a totally private urbanization of apartments with a swimming pool and large garden areas. The interior of the residential has been designed to offer an experience of exclusivity and independence to the future owner. It is made up of green areas for private recreation and properly proportioned and designed pedestrian paths. There are various two and three bedroom apartments each with two bathrooms, in a price range between €650.000 and €850.000. Depending on the apartment you can enjoy views of the sea or the garden areas. This exciting project that will be designed by the prestigious Tenerife architecture studio Makin Molowny Portela will be finished approx. in January 2025. For more information do not hesitate to contact us.

#### Details of amenities

- 2-3 bedrooms
- Built-in cabinets
- Fitted kitchen with top quality compact quartz countertop
- Showers with a rain effect sprinkler
- Installation of TV and telephone sockets in the living room and bedrooms
- Satellite dish, with installation for TV, cable and digital
- Installation of electric video door entry
- All apartments have a fiber optic connection
- Double glazed windows
- Communal swimming pool
- Apartments adapted for people with reduced mobility
- Parking garage with direct access to the house through an elevator, as well as the storage room, both included