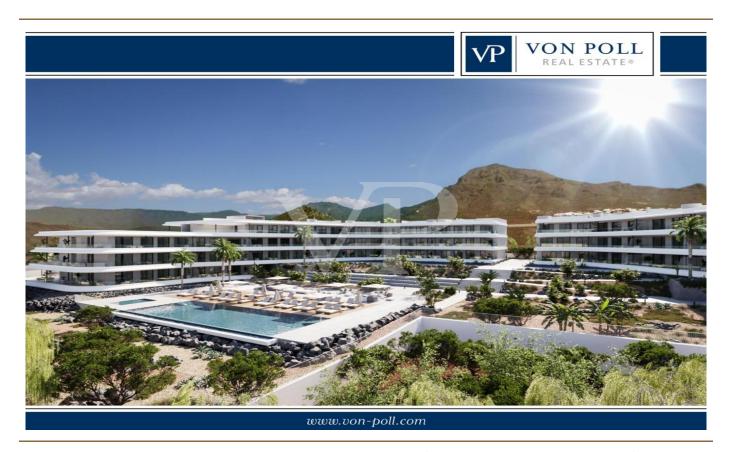

#### A first impression

We are proud to present Atlantic Homes, a new housing development in Costa Adeje. Atlantic Homes will be a totally private urbanization of apartments with a swimming pool and large garden areas. The interior of the residential has been designed to offer an experience of exclusivity and independence to the future owner. It is made up of green areas for private recreation and properly proportioned and designed pedestrian paths. There are various two and three bedroom apartments each with two bathrooms, in a price range between €650.000 and €850.000. Depending on the apartment you can enjoy views of the sea or the garden areas. This exciting project that will be designed by the prestigious Tenerife architecture studio Makin Molowny Portela will be finished approx. in January 2025. For more information do not hesitate to contact us.