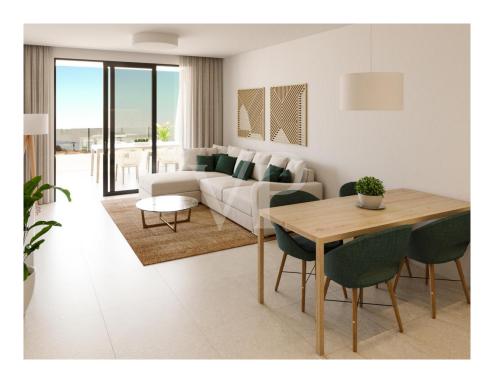

#### A first impression

We are proud to present Atlantic Homes, a new housing development in Costa Adeje. Atlantic Homes will be a totally private urbanization of apartments with a swimming pool and large garden areas. The interior of the residential has been designed to offer an experience of exclusivity and independence to the future owner. It is made up of green areas for private recreation and properly proportioned and designed pedestrian paths. There are various two and three bedroom apartments each with two bathrooms, in a price range between €650.000 and €850.000. Depending on the apartment you can enjoy views of the sea or the garden areas. This exciting project that will be designed by the prestigious Tenerife architecture studio Makin Molowny Portela will be finished approx. in January 2025. For more information do not hesitate to contact us.

#### Details of amenities

- 2-3 bedrooms
- Built-in cabinets
- Fitted kitchen with top quality compact quartz countertop
- Showers with a rain effect sprinkler
- Installation of TV and telephone sockets in the living room and bedrooms
- Satellite dish, with installation for TV, cable and digital
- Installation of electric video door entry
- All apartments have a fiber optic connection
- Double glazed windows
- Communal swimming pool
- Apartments adapted for people with reduced mobility
- Parking garage with direct access to the house through an elevator, as well as the storage room, both included