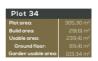

### Plot 34

#### SÝBĄRIS

| Plot 34          |           |
|------------------|-----------|
| Plot area:       | 305,30 m² |
| Build area:      | 291,61 m² |
| Usable area:     | 239,41 m² |
| First floor:     | 56,22 m²  |
| Terrace surface: | 58,41 m²  |
| Pool surface:    | 19,12 m²  |