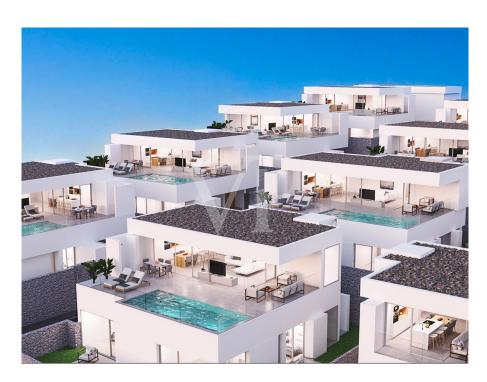

## A first impression

Sybaris is a new build project of 55 luxury villas, located on a residential plot on the seafront in Rokabella. These villas offer the latest in technology, minimalist design and sea views. The property is distributed over three floors, connected by stairs and an elevator, with private parking, Split hot/cold air conditioning and a heated infinity pool on the upper floor. The basement floor has natural light thanks to a large window. There we find a large recreation room and a additional room, a laundry room and a bathroom. The ground floor offers a private parking with direct access to the main entrance, three large bedrooms, all with en-suite bathrooms and a private terrace which leads to the garden area. A utility room completes this floor. The upper floor offers a guest toilet, a fully equipped kitchen and a spacious living room with direct access to the large terrace, with an incredible infinity pool. From there you can enjoy fantastic views of the sea, to the La Gomera and the beautiful mountains. It is an ideal property to life in but also interesting as an investment!