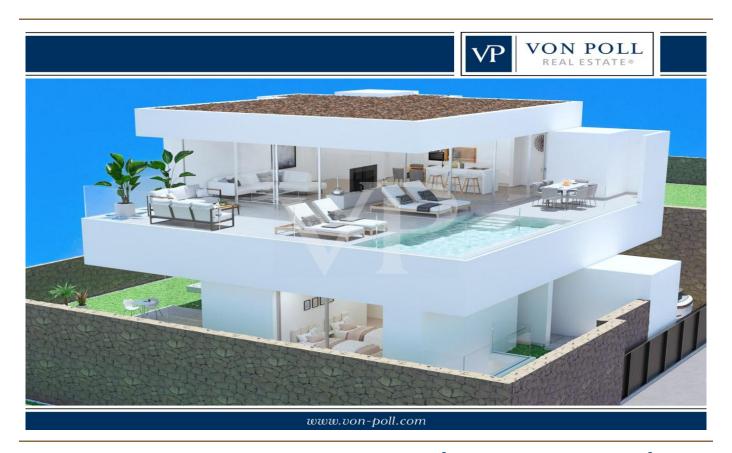

## A first impression

Sybaris is a new build project of 55 luxury villas, located on a residential plot on the seafront in Rokabella. These villas offer the latest in technology, minimalist design and sea views. The property is distributed over three floors, connected by stairs and an elevator, with private parking, Split hot/cold air conditioning and a heated infinity pool on the upper floor. The basement floor has natural light thanks to a large window. There we find a large recreation room and a additional room, a laundry room and a bathroom. The ground floor offers a private parking with direct access to the main entrance, three large bedrooms, all with en-suite bathrooms and a private terrace which leads to the garden area. A utility room completes this floor. The upper floor offers a guest toilet, a fully equipped kitchen and a spacious living room with direct access to the large terrace, with an incredible infinity pool. From there you can enjoy fantastic views of the sea, to the La Gomera and the beautiful mountains. It is an ideal property to life in but also interesting as an investment!

## Details of amenities

- Villa Sybaris Golden Model
- Plot: 305,30 m<sup>2</sup>
- Built meters: 291.61 m<sup>2</sup>
- 3 bedrooms with en-suite bathrooms
- Bathrooms: 4 in total + 2 guest toilets
- Split Air Conditioning Hot/Cold
- Kitchen fully equiped
- Private Lift
- Heated pool (19.12 m²) with shower
- Private parking for 2 cars
- Multipurpose room with English patio
- Fully equipped laundry room, storage and sink
- Blinds in living room and bedrooms
- Domotics system
- Water purification system