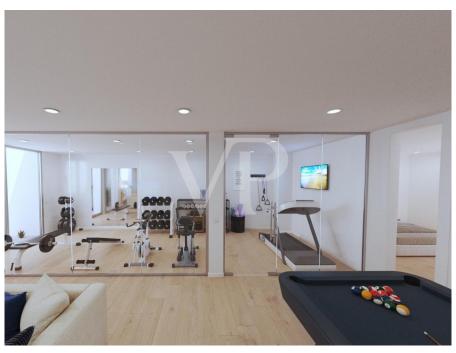

## A first impression

Sybaris is a new build project of 55 luxury villas, located on a residential plot on the seafront in Rokabella. These villas offer the latest in technology, minimalist design and sea views. The property is distributed over three floors, connected by stairs and an elevator, with private parking, Split hot/cold air conditioning and a heated infinity pool on the upper floor. The basement floor has natural light thanks to a large window. There we find a large recreation room and a additional room, a laundry room and a bathroom. The ground floor offers a private parking with direct access to the main entrance, three large bedrooms, all with en-suite bathrooms and a private terrace which leads to the garden area. A utility room completes this floor. The upper floor offers a guest toilet, a fully equipped kitchen and a spacious living room with direct access to the large terrace, with an incredible infinity pool. From there you can enjoy fantastic views of the sea, to the La Gomera and the beautiful mountains. It is an ideal property to life in but also interesting as an investment!

## Details of amenities

- Villa Sybaris Golden Model
- Plot: 305,30 m<sup>2</sup>
- Built meters: 291.61 m<sup>2</sup>
- 3 bedrooms with en-suite bathrooms
- Bathrooms: 4 in total + 2 guest toilets
- Split Air Conditioning Hot/Cold
- Kitchen fully equiped
- Private Lift
- Heated pool (19.12 m²) with shower
- Private parking for 2 cars
- Multipurpose room with English patio
- Fully equipped laundry room, storage and sink
- Blinds in living room and bedrooms
- Domotics system
- Water purification system