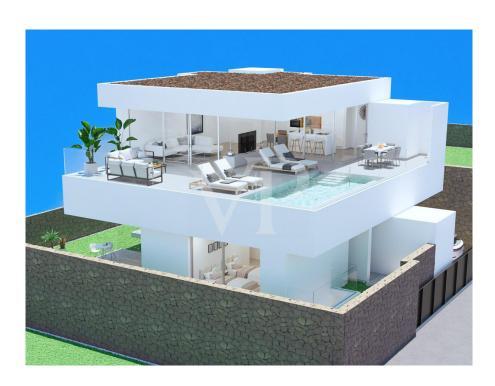

## A first impression

Sybaris is a new build project of 55 luxury villas, located on a residential plot on the seafront in Rokabella. These villas offer the latest in technology, minimalist design and sea views. The property is distributed over three floors, connected by stairs and an elevator, with private parking, Split hot/cold air conditioning and a heated infinity pool on the upper floor. The basement floor has natural light thanks to a large window. There we find a large recreation room and a additional room, a laundry room and a bathroom. The ground floor offers a private parking with direct access to the main entrance, three large bedrooms, all with en-suite bathrooms and a private terrace which leads to the garden area. A utility room completes this floor. The upper floor offers a guest toilet, a fully equipped kitchen and a spacious living room with direct access to the large terrace, with an incredible infinity pool. From there you can enjoy fantastic views of the sea, to the La Gomera and the beautiful mountains. It is an ideal property to life in but also interesting as an investment!

## Details of amenities

- Villa Sybaris Golden Model
- Plot: 305,30 m<sup>2</sup>
- Built meters: 291.61 m<sup>2</sup>
- 3 bedrooms with en-suite bathrooms
- Bathrooms: 4 in total + 2 guest toilets
- Split Air Conditioning Hot/Cold
- Kitchen fully equiped
- Private Lift
- Heated pool (19.12 m²) with shower
- Private parking for 2 cars
- Multipurpose room with English patio
- Fully equipped laundry room, storage and sink
- Blinds in living room and bedrooms
- Domotics system
- Water purification system