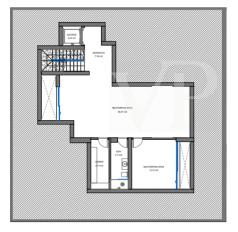

# Floor plans

### Plot 34

#### SÝBĄRIS

| Plot 34          |           |
|------------------|-----------|
| Plot area:       | 305,30 m² |
| Build area:      | 291,61 m² |
| Usable area:     | 239,41 m² |
| First floor:     | 56,22 m²  |
| Terrace surface: | 58,41 m²  |
| Pool surface:    | 19,12 m²  |

This information is indicative and may be modified for technical, legal, aesthatic or commercial reasons. Please note that both the surfaces and the structure may undergo certain alterations as a result of design and/or legal adaptations. The level of the furniture is indicative.

This floor plan is not to scale. The documents were given to us by the client. For this reason, we cannot guarantee the accuracy of the information.