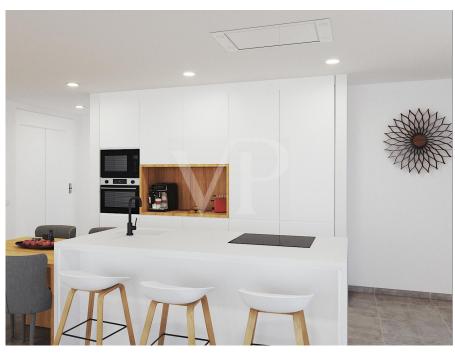

## A first impression

Sybaris is a new build project of 55 luxury villas, located on a residential plot on the seafront in Rokabella. These villas offer the latest in technology, minimalist design and sea views. The property is distributed over three floors, connected by stairs and an elevator, with private parking, Split hot/cold air conditioning and a heated infinity pool on the upper floor. The basement floor has natural light thanks to a large window. There we find a large recreation room and a additional room, a laundry room and a bathroom. The ground floor offers a private parking with direct access to the main entrance, three large bedrooms, all with en-suite bathrooms and a private terrace which leads to the garden area. A utility room completes this floor. The upper floor offers a guest toilet, a fully equipped kitchen and a spacious living room with direct access to the large terrace, with an incredible infinity pool. From there you can enjoy fantastic views of the sea, to the La Gomera and the beautiful mountains. It is an ideal property to life in but also interesting as an investment!

## Details of amenities

- Villa Sybaris Golden Model
- Plot: 305,30 m<sup>2</sup>
- Built meters: 291.61 m<sup>2</sup>
- 3 bedrooms with en-suite bathrooms
- Bathrooms: 4 in total + 2 guest toilets
- Split Air Conditioning Hot/Cold
- Kitchen fully equiped
- Private Lift
- Heated pool (19.12 m²) with shower
- Private parking for 2 cars
- Multipurpose room with English patio
- Fully equipped laundry room, storage and sink
- Blinds in living room and bedrooms
- Domotics system
- Water purification system