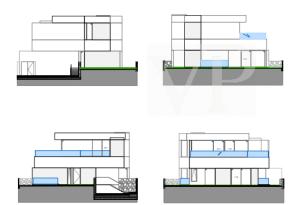

## A first impression

Sybaris is a new build project of 55 luxury villas, located on a residential plot on the seafront in Rokabella. These villas offer the latest in technology, minimalist design and sea views. The property is distributed over three floors, connected by stairs and an elevator, with private parking, Split hot/cold air conditioning and a heated infinity pool on the upper floor. The basement floor has natural light thanks to a large window. There we find a large recreation room and a additional room, a laundry room and a bathroom. The ground floor offers a private parking with direct access to the main entrance, three large bedrooms, all with en-suite bathrooms and a private terrace which leads to the garden area. A utility room completes this floor. The upper floor offers a guest toilet, a fully equipped kitchen and a spacious living room with direct access to the large terrace, with an incredible infinity pool. From there you can enjoy fantastic views of the sea, to the La Gomera and the beautiful mountains. It is an ideal property to life in but also interesting as an investment!