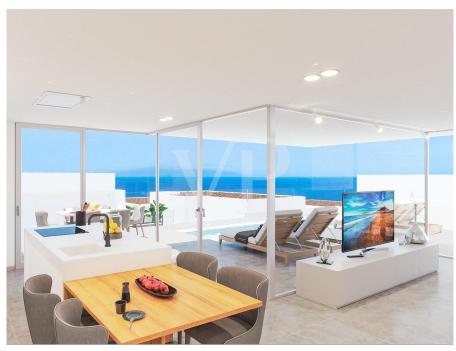

## A first impression

Sybaris is a new build project of 55 luxury villas, located on a residential plot on the seafront in Rokabella. These villas offer the latest in technology, minimalist design and sea views. The property is distributed over three floors, connected by stairs and an elevator, with private parking, Split hot/cold air conditioning and a heated infinity pool on the upper floor. The basement floor has natural light thanks to a large window. There we find a large recreation room and a additional room, a laundry room and a bathroom. The ground floor offers a private parking with direct access to the main entrance, three large bedrooms, all with en-suite bathrooms and a private terrace which leads to the garden area. A utility room completes this floor. The upper floor offers a guest toilet, a fully equipped kitchen and a spacious living room with direct access to the large terrace, with an incredible infinity pool. From there you can enjoy fantastic views of the sea, to the La Gomera and the beautiful mountains. It is an ideal property to life in but also interesting as an investment!