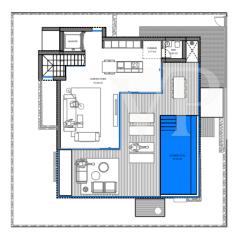

# Floor plans

### Plot 34

#### SÝBĄRIS

| Plot 34          |           |
|------------------|-----------|
| Plot area:       | 305,30 m² |
| Build area:      | 291,61 m² |
| Usable area:     | 239,41 m² |
| First floor:     | 56,22 m²  |
| Terrace surface: | 58,41 m²  |
| Pool surface:    | 19,12 m²  |

This floor plan is not to scale. The documents were given to us by the client. For this reason, we cannot guarantee the accuracy of the information.