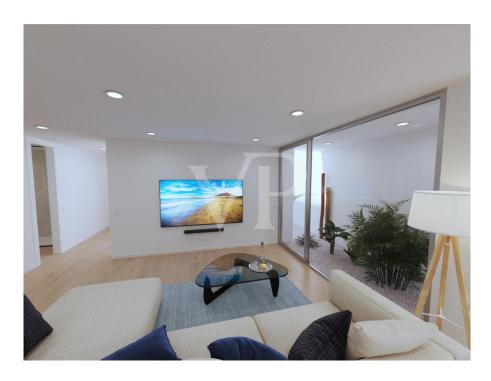

## A first impression

Sybaris is a new build project of 55 luxury villas, located on a residential plot on the seafront in Rokabella. These villas offer the latest in technology, minimalist design and sea views. The property is distributed over three floors, connected by stairs and an elevator, with private parking, Split hot/cold air conditioning and a heated infinity pool on the upper floor. The basement floor has natural light thanks to a large window. There we find a large recreation room and a additional room, a laundry room and a bathroom. The ground floor offers a private parking with direct access to the main entrance, three large bedrooms, all with en-suite bathrooms and a private terrace which leads to the garden area. A utility room completes this floor. The upper floor offers a guest toilet, a fully equipped kitchen and a spacious living room with direct access to the large terrace, with an incredible infinity pool. From there you can enjoy fantastic views of the sea, to the La Gomera Island and the beautiful mountains. It is an ideal property to life in but also interesting as an investment!