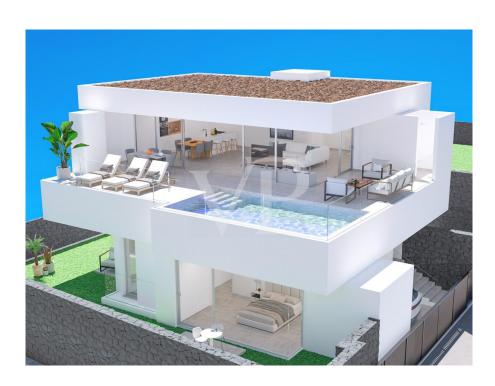

## A first impression

Sybaris is a new build project of 55 luxury villas, located on a residential plot on the seafront in Rokabella. These villas offer the latest in technology, minimalist design and sea views. The property is distributed over three floors, connected by stairs and an elevator, with private parking, Split hot/cold air conditioning and a heated infinity pool on the upper floor. The basement floor has natural light thanks to a large window. There we find a large recreation room and a additional room, a laundry room and a bathroom. The ground floor offers a private parking with direct access to the main entrance, three large bedrooms, all with en-suite bathrooms and a private terrace which leads to the garden area. A utility room completes this floor. The upper floor offers a guest toilet, a fully equipped kitchen and a spacious living room with direct access to the large terrace, with an incredible infinity pool. From there you can enjoy fantastic views of the sea, to the La Gomera Island and the beautiful mountains. It is an ideal property to life in but also interesting as an investment!

## Details of amenities

- Villa Sybaris Gold Model
- Plot size: 306,38 m<sup>2</sup>
- Built meters: 288.49 m<sup>2</sup>
- 3 bedrooms with en-suite bathrooms
- Bathrooms: 4 in total + 1 guest toilet
- Split Air Conditioning Hot/Cold
- Kitchen fully equipped
- Private Lift
- Heated pool (21.65 m²) with shower
- Private parking for 2 cars
- 2 Multipurpose rooms with English patio
- Fully equipped laundry room, storage and sink
- Blinds in living room and bedrooms
- Domotics system
- Water purification system