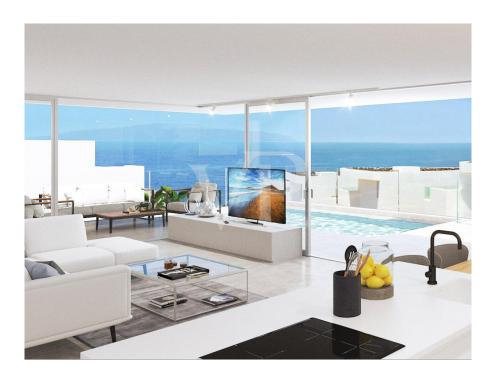

## A first impression

Sybaris is a new build project of 55 luxury villas, located on a residential plot on the seafront in Rokabella. These villas offer the latest in technology, minimalist design and sea views. The property is distributed over three floors, connected by stairs and an elevator, with private parking, Split hot/cold air conditioning and a heated infinity pool on the upper floor. The basement floor has natural light thanks to a large window. There we find a large recreation room and a additional room, a laundry room and a bathroom. The ground floor offers a private parking with direct access to the main entrance, three large bedrooms, all with en-suite bathrooms and a private terrace which leads to the garden area. A utility room completes this floor. The upper floor offers a guest toilet, a fully equipped kitchen and a spacious living room with direct access to the large terrace, with an incredible infinity pool. From there you can enjoy fantastic views of the sea, to the La Gomera Island and the beautiful mountains. It is an ideal property to life in but also interesting as an investment!