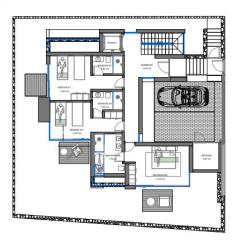

#### Plot 32 First floor

#### SYBARIS

| Plot 32          |           |  |
|------------------|-----------|--|
| Plot area:       | 306,38 m² |  |
| Build area:      |           |  |
| Usable area:     |           |  |
| First floor:     |           |  |
| Terrace surface: |           |  |
| Pool surface:    |           |  |

This information is indicative and may be modified for technical, legal, aesthetic or commercial reasons. Please note that both the surfaces and the structure may underg contain alterations as a result of design and/or legal adaptations.