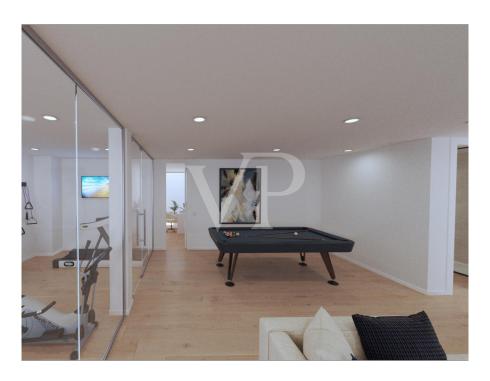

## A first impression

Sybaris is a new build project of 55 luxury villas, located on a residential plot on the seafront in Rokabella. These villas offer the latest in technology, minimalist design and sea views. The property is distributed over three floors, connected by stairs and an elevator, with private parking, Split hot/cold air conditioning and a heated infinity pool on the upper floor. The basement floor has natural light thanks to a large window. There we find a large recreation room and a additional room, a laundry room and a bathroom. The ground floor offers a private parking with direct access to the main entrance, three large bedrooms, all with en-suite bathrooms and a private terrace which leads to the garden area. A utility room completes this floor. The upper floor offers a guest toilet, a fully equipped kitchen and a spacious living room with direct access to the large terrace, with an incredible infinity pool. From there you can enjoy fantastic views of the sea, to the La Gomera Island and the beautiful mountains. It is an ideal property to life in but also interesting as an investment!

## Details of amenities

- Villa Sybaris Gold Model
- Plot size: 306,38 m<sup>2</sup>
- Built meters: 288.49 m<sup>2</sup>
- 3 bedrooms with en-suite bathrooms
- Bathrooms: 4 in total + 1 guest toilet
- Split Air Conditioning Hot/Cold
- Kitchen fully equipped
- Private Lift
- Heated pool (21.65 m²) with shower
- Private parking for 2 cars
- 2 Multipurpose rooms with English patio
- Fully equipped laundry room, storage and sink
- Blinds in living room and bedrooms
- Domotics system
- Water purification system