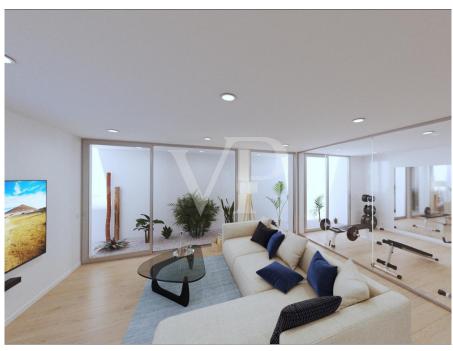

## A first impression

Sybaris is a new build project of 55 luxury villas, located on a residential plot on the seafront in Rokabella. These villas offer the latest in technology, minimalist design and sea views. The property is distributed over three floors, connected by stairs and an elevator, with private parking, Split hot/cold air conditioning and a heated infinity pool on the upper floor. The basement floor has natural light thanks to a large window. There we find a large recreation room and a additional room, a laundry room and a bathroom. The ground floor offers a private parking with direct access to the main entrance, three large bedrooms, all with en-suite bathrooms and a private terrace which leads to the garden area. A utility room completes this floor. The upper floor offers a guest toilet, a fully equipped kitchen and a spacious living room with direct access to the large terrace, with an incredible infinity pool. From there you can enjoy fantastic views of the sea, to the La Gomera Island and the beautiful mountains. It is an ideal property to life in but also interesting as an investment!

## Details of amenities

- Villa Sybaris Gold Model
- Plot size: 306,38 m<sup>2</sup>
- Built meters: 288.49 m<sup>2</sup>
- 3 bedrooms with en-suite bathrooms
- Bathrooms: 4 in total + 1 guest toilet
- Split Air Conditioning Hot/Cold
- Kitchen fully equipped
- Private Lift
- Heated pool (21.65 m²) with shower
- Private parking for 2 cars
- 2 Multipurpose rooms with English patio
- Fully equipped laundry room, storage and sink
- Blinds in living room and bedrooms
- Domotics system
- Water purification system