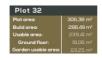

#### Plot 32 First floor

#### SYBARIS

| Plot 32          |           |  |
|------------------|-----------|--|
| Plot area:       | 306,38 m² |  |
| Build area:      |           |  |
| Usable area:     |           |  |
| First floor:     |           |  |
| Terrace surface: |           |  |
| Pool surface:    |           |  |

This information is indicative and may be modified for technical, legal, aesthetic or commercial reasons. Please note that both the surfaces and the structure may underg contain alterations as a result of design and/or legal adaptations.