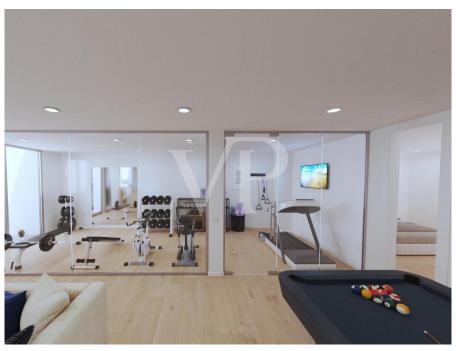

## A first impression

Sybaris is a new build project of 55 luxury villas, located on a residential plot on the seafront in Rokabella. These villas offer the latest in technology, minimalist design and sea views. The property is distributed over three floors, connected by stairs and an elevator, with private parking, Split hot/cold air conditioning and a heated infinity pool on the upper floor. The basement floor has natural light thanks to a large window. There we find a large recreation room and a additional room, a laundry room and a bathroom. The ground floor offers a private parking with direct access to the main entrance, three large bedrooms, all with en-suite bathrooms and a private terrace which leads to the garden area. A utility room completes this floor. The upper floor offers a guest toilet, a fully equipped kitchen and a spacious living room with direct access to the large terrace, with an incredible infinity pool. From there you can enjoy fantastic views of the sea, to the La Gomera Island and the beautiful mountains. It is an ideal property to life in but also interesting as an investment!

## Details of amenities

- Villa Sybaris Gold Model
- Plot size: 306,38 m<sup>2</sup>
- Built meters: 288.49 m<sup>2</sup>
- 3 bedrooms with en-suite bathrooms
- Bathrooms: 4 in total + 1 guest toilet
- Split Air Conditioning Hot/Cold
- Kitchen fully equipped
- Private Lift
- Heated pool (21.65 m²) with shower
- Private parking for 2 cars
- 2 Multipurpose rooms with English patio
- Fully equipped laundry room, storage and sink
- Blinds in living room and bedrooms
- Domotics system
- Water purification system