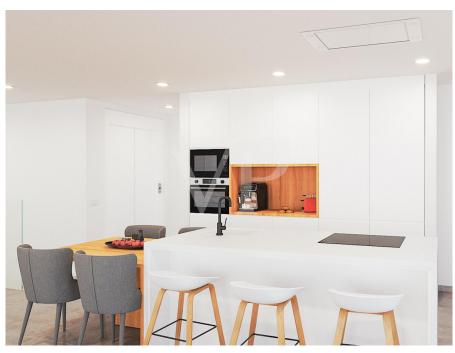

## A first impression

Sybaris is a new build project of 55 luxury villas, located on a residential plot on the seafront in Rokabella. These villas offer the latest in technology, minimalist design and sea views. The property is distributed over three floors, connected by stairs and an elevator, with private parking, Split hot/cold air conditioning and a heated infinity pool on the upper floor. The basement floor has natural light thanks to a large window. There we find a large recreation room and a additional room, a laundry room and a bathroom. The ground floor offers a private parking with direct access to the main entrance, three large bedrooms, all with en-suite bathrooms and a private terrace which leads to the garden area. A utility room completes this floor. The upper floor offers a guest toilet, a fully equipped kitchen and a spacious living room with direct access to the large terrace, with an incredible infinity pool. From there you can enjoy fantastic views of the sea, to the La Gomera Island and the beautiful mountains. It is an ideal property to life in but also interesting as an investment!

## Details of amenities

- Villa Sybaris Gold Model
- Plot size: 306,38 m<sup>2</sup>
- Built meters: 288.49 m<sup>2</sup>
- 3 bedrooms with en-suite bathrooms
- Bathrooms: 4 in total + 1 guest toilet
- Split Air Conditioning Hot/Cold
- Kitchen fully equipped
- Private Lift
- Heated pool (21.65 m²) with shower
- Private parking for 2 cars
- 2 Multipurpose rooms with English patio
- Fully equipped laundry room, storage and sink
- Blinds in living room and bedrooms
- Domotics system
- Water purification system