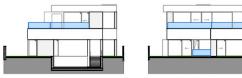

# Floor plans

#### Plot 32 First floor

#### Plot 32 Ground floor

### Plot 32

## A first impression

Sybaris is a new build project of 55 luxury villas, located on a residential plot on the seafront in Rokabella. These villas offer the latest in technology, minimalist design and sea views. The property is distributed over three floors, connected by stairs and an elevator, with private parking, Split hot/cold air conditioning and a heated infinity pool on the upper floor. The basement floor has natural light thanks to a large window. There we find a large recreation room and a additional room, a laundry room and a bathroom. The ground floor offers a private parking with direct access to the main entrance, three large bedrooms, all with en-suite bathrooms and a private terrace which leads to the garden area. A utility room completes this floor. The upper floor offers a guest toilet, a fully equipped kitchen and a spacious living room with direct access to the large terrace, with an incredible infinity pool. From there you can enjoy fantastic views of the sea, to the La Gomera Island and the beautiful mountains. It is an ideal property to life in but also interesting as an investment!