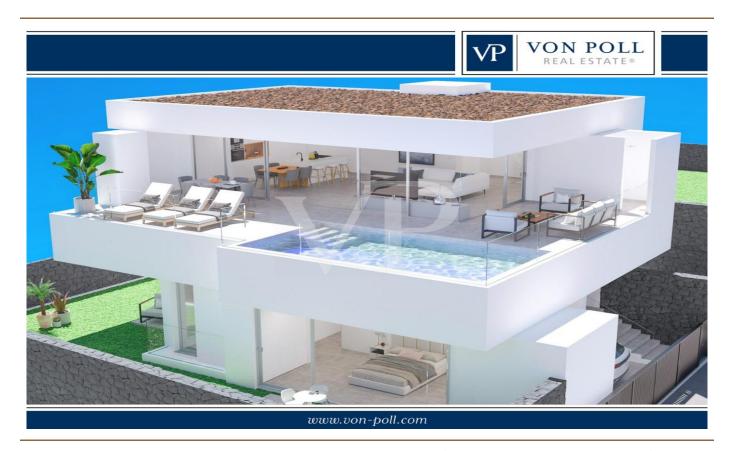

## A first impression

Sybaris is a new build project of 55 luxury villas, located on a residential plot on the seafront in Rokabella. These villas offer the latest in technology, minimalist design and sea views. The property is distributed over three floors, connected by stairs and an elevator, with private parking, Split hot/cold air conditioning and a heated infinity pool on the upper floor. The basement floor has natural light thanks to a large window. There we find a large recreation room and a additional room, a laundry room and a bathroom. The ground floor offers a private parking with direct access to the main entrance, three large bedrooms, all with en-suite bathrooms and a private terrace which leads to the garden area. A utility room completes this floor. The upper floor offers a guest toilet, a fully equipped kitchen and a spacious living room with direct access to the large terrace, with an incredible infinity pool. From there you can enjoy fantastic views of the sea, to the La Gomera Island and the beautiful mountains. It is an ideal property to life in but also interesting as an investment!

## Details of amenities

- Villa Sybaris Gold Model
- Plot size: 306,38 m<sup>2</sup>
- Built meters: 288.49 m<sup>2</sup>
- 3 bedrooms with en-suite bathrooms
- Bathrooms: 4 in total + 1 guest toilet
- Split Air Conditioning Hot/Cold
- Kitchen fully equipped
- Private Lift
- Heated pool (21.65 m²) with shower
- Private parking for 2 cars
- 2 Multipurpose rooms with English patio
- Fully equipped laundry room, storage and sink
- Blinds in living room and bedrooms
- Domotics system
- Water purification system