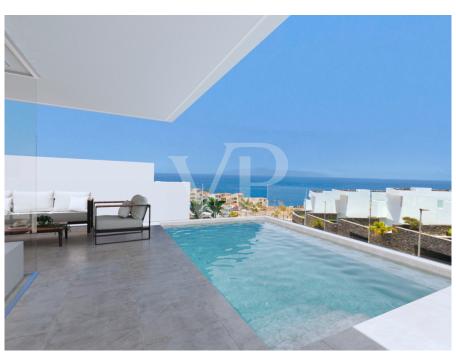

## A first impression

Sybaris is a new build project of 55 luxury villas, located on a residential plot on the seafront in Rokabella. These villas offer the latest in technology, minimalist design and sea views. The property is distributed over three floors, connected by stairs and an elevator, with private parking, Split hot/cold air conditioning and a heated infinity pool on the upper floor. The basement floor has natural light thanks to a large window. There we find a large recreation room and a additional room, a laundry room and a bathroom. The ground floor offers a private parking with direct access to the main entrance, three large bedrooms, all with en-suite bathrooms and a private terrace which leads to the garden area. A utility room completes this floor. The upper floor offers a guest toilet, a fully equipped kitchen and a spacious living room with direct access to the large terrace, with an incredible infinity pool. From there you can enjoy fantastic views of the sea, to the La Gomera Island and the beautiful mountains. It is an ideal property to life in but also interesting as an investment!

## Details of amenities

- Villa Sybaris Gold Model
- Plot size: 306,38 m<sup>2</sup>
- Built meters: 288.49 m<sup>2</sup>
- 3 bedrooms with en-suite bathrooms
- Bathrooms: 4 in total + 1 guest toilet
- Split Air Conditioning Hot/Cold
- Kitchen fully equipped
- Private Lift
- Heated pool (21.65 m²) with shower
- Private parking for 2 cars
- 2 Multipurpose rooms with English patio
- Fully equipped laundry room, storage and sink
- Blinds in living room and bedrooms
- Domotics system
- Water purification system