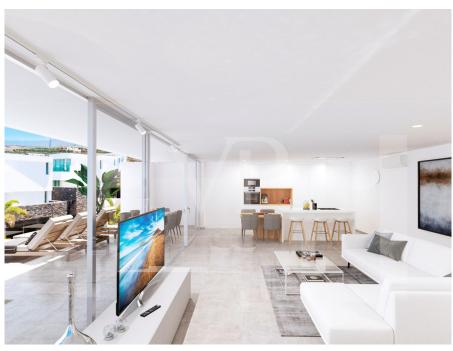

## A first impression

Sybaris is a new build project of 55 luxury villas, located on a residential plot on the seafront in Rokabella. These villas offer the latest in technology, minimalist design and sea views. The property is distributed over three floors, connected by stairs and an elevator, with private parking, Split hot/cold air conditioning and a heated infinity pool on the upper floor. The basement floor has natural light thanks to a large window. There we find a large recreation room and a additional room, a laundry room and a bathroom. The ground floor offers a private parking with direct access to the main entrance, three large bedrooms, all with en-suite bathrooms and a private terrace which leads to the garden area. A utility room completes this floor. The upper floor offers a guest toilet, a fully equipped kitchen and a spacious living room with direct access to the large terrace, with an incredible infinity pool. From there you can enjoy fantastic views of the sea, to the La Gomera Island and the beautiful mountains. It is an ideal property to life in but also interesting as an investment!