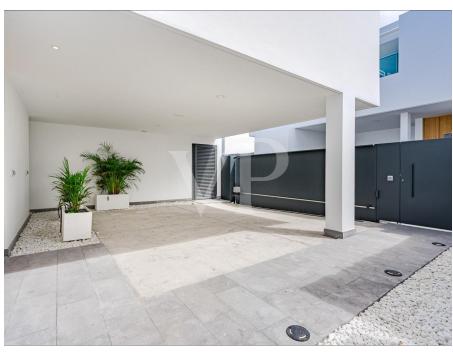

### A first impression

Sybaris is a new build project of 55 luxury villas, located on a residential plot on the seafront in Rokabella. These villas offer the latest in technology, minimalist design and sea views. The property is distributed over two floors, with private parking, Split hot/cold air conditioning and an infinity pool on the upper floor. The ground floor offers a private parking with direct access to the main entrance, three large bedrooms, all with en-suite bathrooms and a private terrace which leads to the garden area. A utility room and a laundry room complete this floor. The upper floor is connected by a staircase and an elevator. It offers a toilet, a fully equipped kitchen, a spacious living room with direct access to the large terrace, where there is an incredible infinity pool. From there you have fantastic views of the sea, to the La Gomera Island and the beautiful mountains. It is an ideal property to life in but also interesting as an investment.

### Details of amenities

- Plot of 298 m<sup>2</sup>
- Total Built 197 m<sup>2</sup>
- 2 floors
- 3 bedrooms with en-suite bathrooms
- Guest toilet
- Private parking for 2 cars
- Kitchen fully equipped
- Split Air Conditioning Hot/Cold
- 22,40 m<sup>2</sup> Infinity pool with pre-installation of heat pump
- Private lift
- Laundry room with electrical and water pre-installation
- Facility room
- Garden area 101,00 m<sup>2</sup>