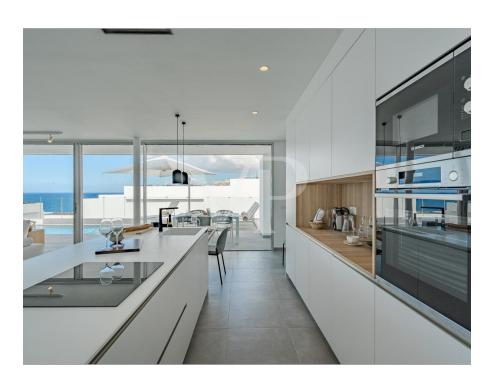

### A first impression

Sybaris is a new build project of 55 luxury villas, located on a residential plot on the seafront in Rokabella. These villas offer the latest in technology, minimalist design and sea views. The property is distributed over two floors, with private parking, Split hot/cold air conditioning and an infinity pool on the upper floor. The ground floor offers a private parking with direct access to the main entrance, three large bedrooms, all with en-suite bathrooms and a private terrace which leads to the garden area. A utility room and a laundry room complete this floor. The upper floor is connected by a staircase and an elevator. It offers a toilet, a fully equipped kitchen, a spacious living room with direct access to the large terrace, where there is an incredible infinity pool. From there you have fantastic views of the sea, to the La Gomera Island and the beautiful mountains. It is an ideal property to life in but also interesting as an investment.

### Details of amenities

- Plot of 298 m<sup>2</sup>
- Total Built 197 m<sup>2</sup>
- 2 floors
- 3 bedrooms with en-suite bathrooms
- Guest toilet
- Private parking for 2 cars
- Kitchen fully equipped
- Split Air Conditioning Hot/Cold
- 22,40 m<sup>2</sup> Infinity pool with pre-installation of heat pump
- Private lift
- Laundry room with electrical and water pre-installation
- Facility room
- Garden area 101,00 m<sup>2</sup>