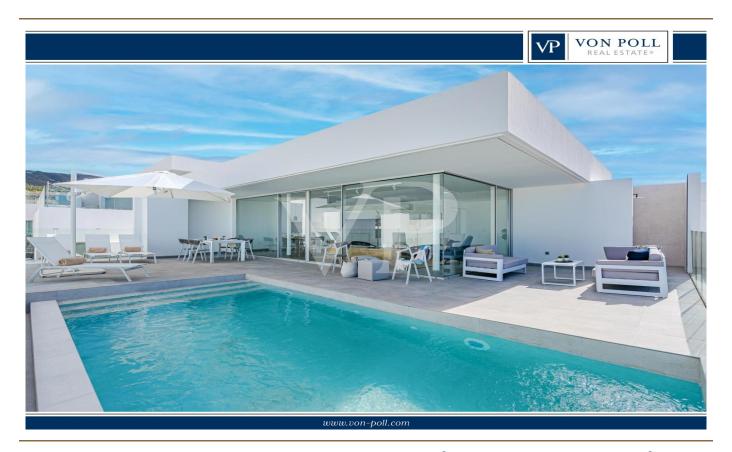

# Villa Sybaris a few meters from the sea in Callao Salvaje

Property ID: ES223183870

PURCHASE PRICE: 1.734.000 EUR • LIVING SPACE: ca. 157,03 m<sup>2</sup> • ROOMS: 4 • LAND AREA: 298 m<sup>2</sup>

- At a glance
- The property
- Floor plans
- A first impression
- Details of amenities
- All about the location
- Other information
- Contact partner

### A first impression

Sybaris is a new build project of 55 luxury villas, located on a residential plot on the seafront in Rokabella. These villas offer the latest in technology, minimalist design and sea views. The property is distributed over two floors, with private parking, Split hot/cold air conditioning and an infinity pool on the upper floor. The ground floor offers a private parking with direct access to the main entrance, three large bedrooms, all with en-suite bathrooms and a private terrace which leads to the garden area. A utility room and a laundry room complete this floor. The upper floor is connected by a staircase and an elevator. It offers a toilet, a fully equipped kitchen, a spacious living room with direct access to the large terrace, where there is an incredible infinity pool. From there you have fantastic views of the sea, to the La Gomera Island and the beautiful mountains. It is an ideal property to life in but also interesting as an investment.