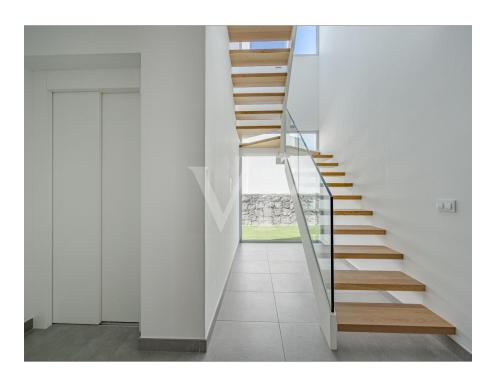

### A first impression

Sybaris is a new build project of 55 luxury villas, located on a residential plot on the seafront in Rokabella. These villas offer the latest in technology, minimalist design and sea views. The property is distributed over two floors, with private parking, Split hot/cold air conditioning and an infinity pool on the upper floor. The ground floor offers a private parking with direct access to the main entrance, three large bedrooms, all with en-suite bathrooms and a private terrace which leads to the garden area. A utility room and a laundry room complete this floor. The upper floor is connected by a staircase and an elevator. It offers a toilet, a fully equipped kitchen, a spacious living room with direct access to the large terrace, where there is an incredible infinity pool. From there you have fantastic views of the sea, to the La Gomera Island and the beautiful mountains. It is an ideal property to life in but also interesting as an investment.

### Details of amenities

- Plot of 298 m<sup>2</sup>
- Total Built 197 m<sup>2</sup>
- 2 floors
- 3 bedrooms with en-suite bathrooms
- Guest toilet
- Private parking for 2 cars
- Kitchen fully equipped
- Split Air Conditioning Hot/Cold
- 22,40 m<sup>2</sup> Infinity pool with pre-installation of heat pump
- Private lift
- Laundry room with electrical and water pre-installation
- Facility room
- Garden area 101,00 m<sup>2</sup>