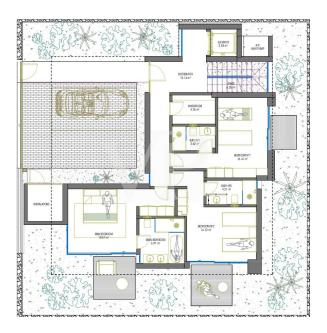

# Floor plans

This floor plan is not to scale. The documents were given to us by the client. For this reason, we cannot guarantee the accuracy of the information.

### A first impression

Sybaris is a new build project of 55 luxury villas, located on a residential plot on the seafront in Rokabella. These villas offer the latest in technology, minimalist design and sea views. The property is distributed over two floors, with private parking, Split hot/cold air conditioning and an infinity pool on the upper floor. The ground floor offers a private parking with direct access to the main entrance, three large bedrooms, all with en-suite bathrooms and a private terrace which leads to the garden area. A utility room and a laundry room complete this floor. The upper floor is connected by a staircase and an elevator. It offers a toilet, a fully equipped kitchen, a spacious living room with direct access to the large terrace, where there is an incredible infinity pool. From there you have fantastic views of the sea, to the La Gomera Island and the beautiful mountains. It is an ideal property to life in but also interesting as an investment.

### Details of amenities

- Plot of 298 m<sup>2</sup>
- Total Built 197 m<sup>2</sup>
- 2 floors
- 3 bedrooms with en-suite bathrooms
- Guest toilet
- Private parking for 2 cars
- Kitchen fully equipped
- Split Air Conditioning Hot/Cold
- 22,40 m<sup>2</sup> Infinity pool with pre-installation of heat pump
- Private lift
- Laundry room with electrical and water pre-installation
- Facility room
- Garden area 101,00 m<sup>2</sup>