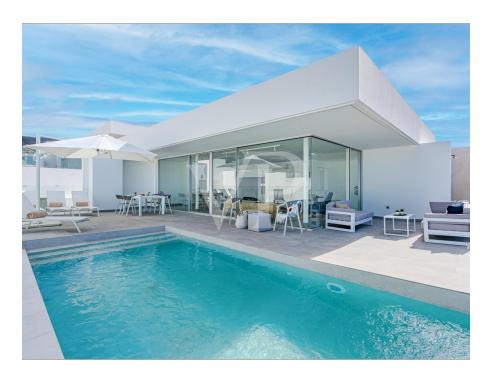

### A first impression

Sybaris is a new build project of 55 luxury villas, located on a residential plot on the seafront in Rokabella. These villas offer the latest in technology, minimalist design and sea views. The property is distributed over two floors, with private parking, Split hot/cold air conditioning and an infinity pool on the upper floor. The ground floor offers a private parking with direct access to the main entrance, three large bedrooms, all with en-suite bathrooms and a private terrace which leads to the garden area. A utility room and a laundry room complete this floor. The upper floor is connected by a staircase and an elevator. It offers a toilet, a fully equipped kitchen, a spacious living room with direct access to the large terrace, where there is an incredible infinity pool. From there you have fantastic views of the sea, to the La Gomera Island and the beautiful mountains. It is an ideal property to life in but also interesting as an investment.

### Details of amenities

- Plot of 298 m<sup>2</sup>
- Total Built 197 m<sup>2</sup>
- 2 floors
- 3 bedrooms with en-suite bathrooms
- Guest toilet
- Private parking for 2 cars
- Kitchen fully equipped
- Split Air Conditioning Hot/Cold
- 22,40 m<sup>2</sup> Infinity pool with pre-installation of heat pump
- Private lift
- Laundry room with electrical and water pre-installation
- Facility room
- Garden area 101,00 m<sup>2</sup>