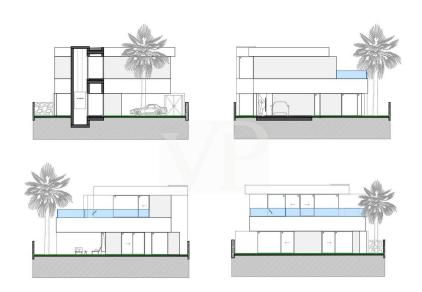

### A first impression

Sybaris is a new build project of 55 luxury villas, located on a residential plot on the seafront in Rokabella. These villas offer the latest in technology, minimalist design and sea views. The property is distributed over two floors, with private parking, Split hot/cold air conditioning and an infinity pool on the upper floor. The ground floor offers a private parking with direct access to the main entrance, three large bedrooms, all with en-suite bathrooms and a private terrace which leads to the garden area. A utility room and a laundry room complete this floor. The upper floor is connected by a staircase and an elevator. It offers a toilet, a fully equipped kitchen, a spacious living room with direct access to the large terrace, where there is an incredible infinity pool. From there you have fantastic views of the sea, to the La Gomera Island and the beautiful mountains. It is an ideal property to life in but also interesting as an investment.