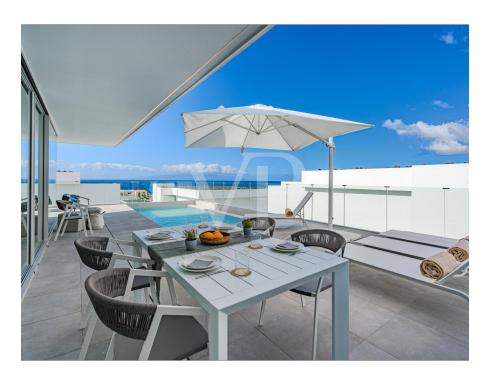

### A first impression

Sybaris is a new build project of 55 luxury villas, located on a residential plot on the seafront in Rokabella. These villas offer the latest in technology, minimalist design and sea views. The property is distributed over two floors, with private parking, Split hot/cold air conditioning and an infinity pool on the upper floor. The ground floor offers a private parking with direct access to the main entrance, three large bedrooms, all with en-suite bathrooms and a private terrace which leads to the garden area. A utility room and a laundry room complete this floor. The upper floor is connected by a staircase and an elevator. It offers a toilet, a fully equipped kitchen, a spacious living room with direct access to the large terrace, where there is an incredible infinity pool. From there you have fantastic views of the sea, to the La Gomera Island and the beautiful mountains. It is an ideal property to life in but also interesting as an investment.

### Details of amenities

- Plot of 298 m<sup>2</sup>
- Total Built 197 m<sup>2</sup>
- 2 floors
- 3 bedrooms with en-suite bathrooms
- Guest toilet
- Private parking for 2 cars
- Kitchen fully equipped
- Split Air Conditioning Hot/Cold
- 22,40 m<sup>2</sup> Infinity pool with pre-installation of heat pump
- Private lift
- Laundry room with electrical and water pre-installation
- Facility room
- Garden area 101,00 m<sup>2</sup>