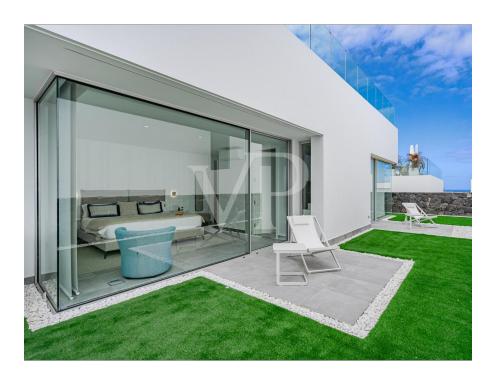

### A first impression

Sybaris is a new build project of 55 luxury villas, located on a residential plot on the seafront in Rokabella. These villas offer the latest in technology, minimalist design and sea views. The property is distributed over two floors, with private parking, Split hot/cold air conditioning and an infinity pool on the upper floor. The ground floor offers a private parking with direct access to the main entrance, three large bedrooms, all with en-suite bathrooms and a private terrace which leads to the garden area. A utility room and a laundry room complete this floor. The upper floor is connected by a staircase and an elevator. It offers a toilet, a fully equipped kitchen, a spacious living room with direct access to the large terrace, where there is an incredible infinity pool. From there you have fantastic views of the sea, to the La Gomera Island and the beautiful mountains. It is an ideal property to life in but also interesting as an investment.

### Details of amenities

- Plot of 298 m<sup>2</sup>
- Total Built 197 m<sup>2</sup>
- 2 floors
- 3 bedrooms with en-suite bathrooms
- Guest toilet
- Private parking for 2 cars
- Kitchen fully equipped
- Split Air Conditioning Hot/Cold
- 22,40 m<sup>2</sup> Infinity pool with pre-installation of heat pump
- Private lift
- Laundry room with electrical and water pre-installation
- Facility room
- Garden area 101,00 m<sup>2</sup>