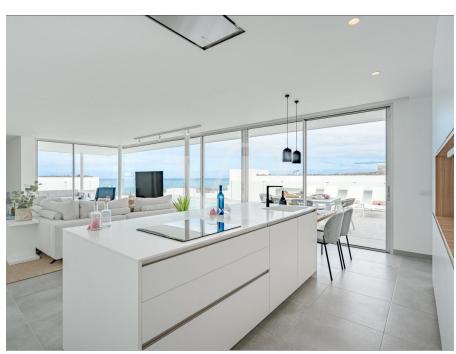

### A first impression

Sybaris is a new build project of 55 luxury villas, located on a residential plot on the seafront in Rokabella. These villas offer the latest in technology, minimalist design and sea views. The property is distributed over two floors, with private parking, Split hot/cold air conditioning and an infinity pool on the upper floor. The ground floor offers a private parking with direct access to the main entrance, three large bedrooms, all with en-suite bathrooms and a private terrace which leads to the garden area. A utility room and a laundry room complete this floor. The upper floor is connected by a staircase and an elevator. It offers a toilet, a fully equipped kitchen, a spacious living room with direct access to the large terrace, where there is an incredible infinity pool. From there you have fantastic views of the sea, to the La Gomera Island and the beautiful mountains. It is an ideal property to life in but also interesting as an investment.

### Details of amenities

- Plot of 298 m<sup>2</sup>
- Total Built 197 m<sup>2</sup>
- 2 floors
- 3 bedrooms with en-suite bathrooms
- Guest toilet
- Private parking for 2 cars
- Kitchen fully equipped
- Split Air Conditioning Hot/Cold
- 22,40 m<sup>2</sup> Infinity pool with pre-installation of heat pump
- Private lift
- Laundry room with electrical and water pre-installation
- Facility room
- Garden area 101,00 m<sup>2</sup>