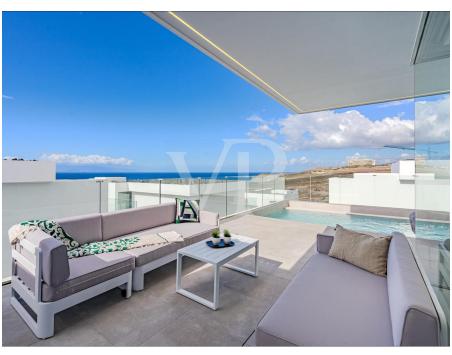

### A first impression

Sybaris is a new build project of 55 luxury villas, located on a residential plot on the seafront in Rokabella. These villas offer the latest in technology, minimalist design and sea views. The property is distributed over two floors, with private parking, Split hot/cold air conditioning and an infinity pool on the upper floor. The ground floor offers a private parking with direct access to the main entrance, three large bedrooms, all with en-suite bathrooms and a private terrace which leads to the garden area. A utility room and a laundry room complete this floor. The upper floor is connected by a staircase and an elevator. It offers a toilet, a fully equipped kitchen, a spacious living room with direct access to the large terrace, where there is an incredible infinity pool. From there you have fantastic views of the sea, to the La Gomera Island and the beautiful mountains. It is an ideal property to life in but also interesting as an investment.

### Details of amenities

- Plot of 298 m<sup>2</sup>
- Total Built 197 m<sup>2</sup>
- 2 floors
- 3 bedrooms with en-suite bathrooms
- Guest toilet
- Private parking for 2 cars
- Kitchen fully equipped
- Split Air Conditioning Hot/Cold
- 22,40 m<sup>2</sup> Infinity pool with pre-installation of heat pump
- Private lift
- Laundry room with electrical and water pre-installation
- Facility room
- Garden area 101,00 m<sup>2</sup>