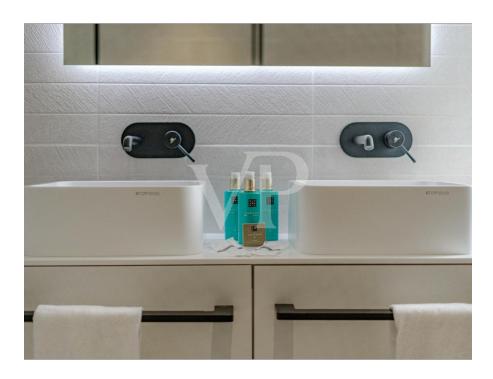

### A first impression

Sybaris is a new build project of 55 luxury villas, located on a residential plot on the seafront in Rokabella. These villas offer the latest in technology, minimalist design and sea views. The property is distributed over two floors, with private parking, Split hot/cold air conditioning and an infinity pool on the upper floor. The ground floor offers a private parking with direct access to the main entrance, three large bedrooms, all with en-suite bathrooms and a private terrace which leads to the garden area. A utility room and a laundry room complete this floor. The upper floor is connected by a staircase and an elevator. It offers a toilet, a fully equipped kitchen, a spacious living room with direct access to the large terrace, where there is an incredible infinity pool. From there you have fantastic views of the sea, to the La Gomera Island and the beautiful mountains. It is an ideal property to life in but also interesting as an investment.

### Details of amenities

- Plot of 298 m<sup>2</sup>
- Total Built 197 m<sup>2</sup>
- 2 floors
- 3 bedrooms with en-suite bathrooms
- Guest toilet
- Private parking for 2 cars
- Kitchen fully equipped
- Split Air Conditioning Hot/Cold
- 22,40 m<sup>2</sup> Infinity pool with pre-installation of heat pump
- Private lift
- Laundry room with electrical and water pre-installation
- Facility room
- Garden area 101,00 m<sup>2</sup>