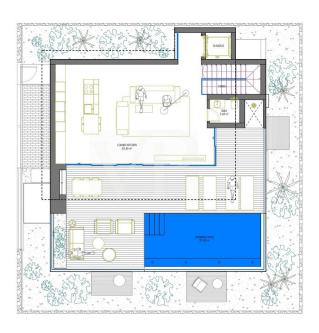

# Floor plans

This floor plan is not to scale. The documents were given to us by the client. For this reason, we cannot guarantee the accuracy of the information.

### A first impression

Sybaris is a new build project of 55 luxury villas, located on a residential plot on the seafront in Rokabella. These villas offer the latest in technology, minimalist design and sea views. The property is distributed over two floors, with private parking, Split hot/cold air conditioning and an infinity pool on the upper floor. The ground floor offers a private parking with direct access to the main entrance, three large bedrooms, all with en-suite bathrooms and a private terrace which leads to the garden area. A utility room and a laundry room complete this floor. The upper floor is connected by a staircase and an elevator. It offers a toilet, a fully equipped kitchen, a spacious living room with direct access to the large terrace, where there is an incredible infinity pool. From there you have fantastic views of the sea, to the La Gomera Island and the beautiful mountains. It is an ideal property to life in but also interesting as an investment.

### Details of amenities

- Plot of 298 m<sup>2</sup>
- Total Built 197 m<sup>2</sup>
- 2 floors
- 3 bedrooms with en-suite bathrooms
- Guest toilet
- Private parking for 2 cars
- Kitchen fully equipped
- Split Air Conditioning Hot/Cold
- 22,40 m<sup>2</sup> Infinity pool with pre-installation of heat pump
- Private lift
- Laundry room with electrical and water pre-installation
- Facility room
- Garden area 101,00 m<sup>2</sup>