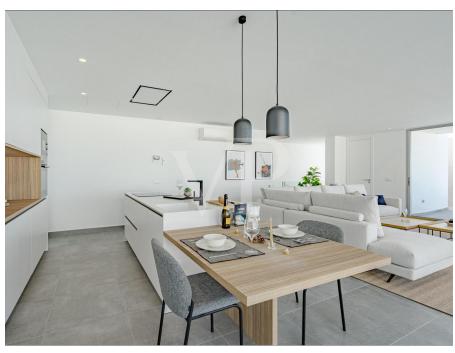

### A first impression

Sybaris is a new build project of 55 luxury villas, located on a residential plot on the seafront in Rokabella. These villas offer the latest in technology, minimalist design and sea views. The property is distributed over two floors, with private parking, Split hot/cold air conditioning and an infinity pool on the upper floor. The ground floor offers a private parking with direct access to the main entrance, three large bedrooms, all with en-suite bathrooms and a private terrace which leads to the garden area. A utility room and a laundry room complete this floor. The upper floor is connected by a staircase and an elevator. It offers a toilet, a fully equipped kitchen, a spacious living room with direct access to the large terrace, where there is an incredible infinity pool. From there you have fantastic views of the sea, to the La Gomera Island and the beautiful mountains. It is an ideal property to life in but also interesting as an investment.

### Details of amenities

- Plot of 298 m<sup>2</sup>
- Total Built 197 m<sup>2</sup>
- 2 floors
- 3 bedrooms with en-suite bathrooms
- Guest toilet
- Private parking for 2 cars
- Kitchen fully equipped
- Split Air Conditioning Hot/Cold
- 22,40 m<sup>2</sup> Infinity pool with pre-installation of heat pump
- Private lift
- Laundry room with electrical and water pre-installation
- Facility room
- Garden area 101,00 m<sup>2</sup>