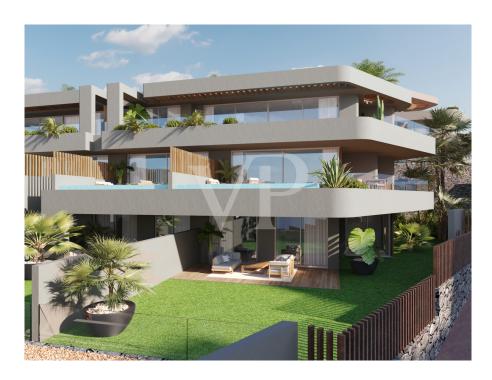

### A first impression

AMOENUS A PARADISE OF CALM AND SECURITY. Amoenus is a perfect symbiosis between nature and comfort, between the privileged natural ecosystem and exclusivity, meticulously designed for a unique daily experience. 41 luxury homes located in an exceptional setting, with an incomparable quality design and all the essential services within easy reach. A completely different way of life, where security, calm, privacy, and luxury intertwine to create a life of unparalleled wellbeing. Amoenus is located in Rokabella, one of the most spectacular residential areas in the south of Tenerife. If we add to this the design of the prestigious architect Teótimo Rodríguez Hermoso, the result is spectacular: innovation in each home that blends harmoniously with its surroundings. In a few words...Amoenus is a Paradise of tranquillity, Well-being and exclusivity, variety, personalisation and distinction.

### Details of amenities

- DUPLEX (All in block B)
- 12 duplexes. Main features:
- 3 bedrooms
- 3/4 bathrooms
- Garden terrace
- Private panoramic elevator
- Private infinity pool
- Parking place
- Large garden and terraces