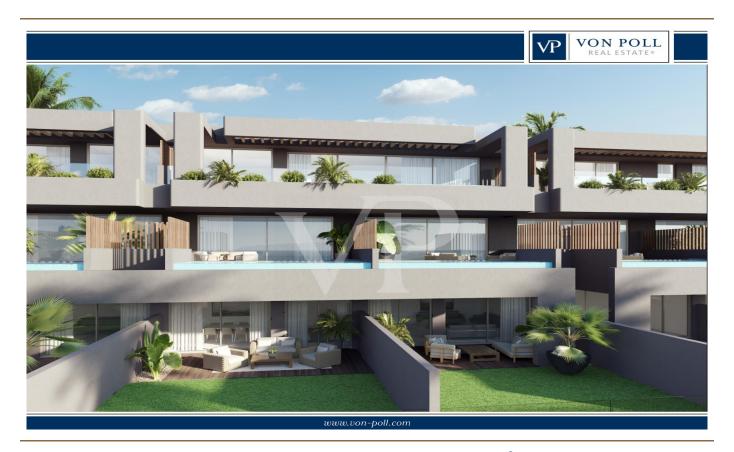

### A first impression

AMOENUS A PARADISE OF CALM AND SECURITY. Amoenus is a perfect symbiosis between nature and comfort, between the privileged natural ecosystem and exclusivity, meticulously designed for a unique daily experience. 41 luxury homes located in an exceptional setting, with an incomparable quality design and all the essential services within easy reach. A completely different way of life, where security, calm, privacy, and luxury intertwine to create a life of unparalleled wellbeing. Amoenus is located in Rokabella, one of the most spectacular residential areas in the south of Tenerife. If we add to this the design of the prestigious architect Teótimo Rodríguez Hermoso, the result is spectacular: innovation in each home that blends harmoniously with its surroundings. In a few words...Amoenus is a Paradise of tranquillity, Well-being and exclusivity, variety, personalisation and distinction.

### Details of amenities

- DUPLEX (All in block B)
- 12 duplexes. Main features:
- 3 bedrooms
- 3/4 bathrooms
- Garden terrace
- Private panoramic elevator
- Private infinity pool
- Parking place
- Large garden and terraces