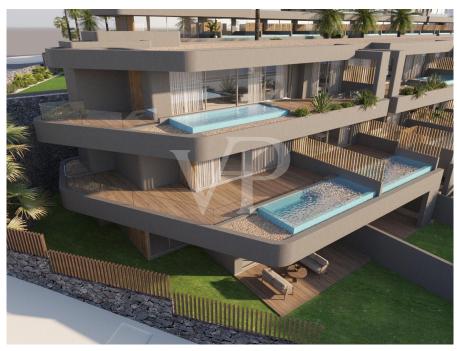

### A first impression

AMOENUS A PARADISE OF CALM AND SECURITY. Amoenus is a perfect symbiosis between nature and comfort, between the privileged natural ecosystem and exclusivity, meticulously designed for a unique daily experience. 41 luxury homes located in an exceptional setting, with an incomparable quality design and all the essential services within easy reach. A completely different way of life, where security, calm, privacy, and luxury intertwine to create a life of unparalleled wellbeing. Amoenus is located in Rokabella, one of the most spectacular residential areas in the south of Tenerife. If we add to this the design of the prestigious architect Teótimo Rodríguez Hermoso, the result is spectacular: innovation in each home that blends harmoniously with its surroundings. In a few words...Amoenus is a Paradise of tranquillity, Well-being and exclusivity, variety, personalisation and distinction.

### Details of amenities

- DUPLEX (All in block B)
- 12 duplexes. Main features:
- 3 bedrooms
- 3/4 bathrooms
- Garden terrace
- Private panoramic elevator
- Private infinity pool
- Parking place
- Large garden and terraces