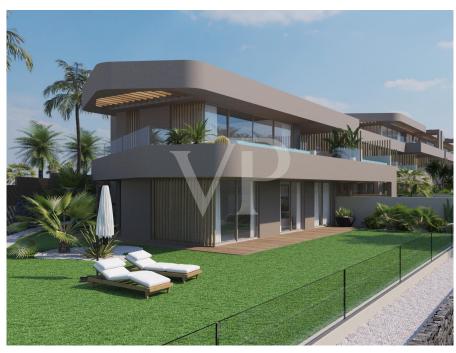

### A first impression

AMOENUS A PARADISE OF CALM AND SECURITY. Amoenus is a perfect symbiosis between nature and comfort, between the privileged natural ecosystem and exclusivity, meticulously designed for a unique daily experience. 41 luxury homes located in an exceptional setting, with an incomparable quality design and all the essential services within easy reach. A completely different way of life, where security, calm, privacy, and luxury intertwine to create a life of unparalleled wellbeing. Amoenus is located in Rokabella, one of the most spectacular residential areas in the south of Tenerife. If we add to this the design of the prestigious architect Teótimo Rodríguez Hermoso, the result is spectacular: innovation in each home that blends harmoniously with its surroundings. In a few words...Amoenus is a Paradise of tranquillity, Well-being and exclusivity, variety, personalisation and distinction.

### Details of amenities

- DUPLEX (All in block B)
- 12 duplexes. Main features:
- 3 bedrooms
- 3/4 bathrooms
- Garden terrace
- Private panoramic elevator
- Private infinity pool
- Parking place
- Large garden and terraces