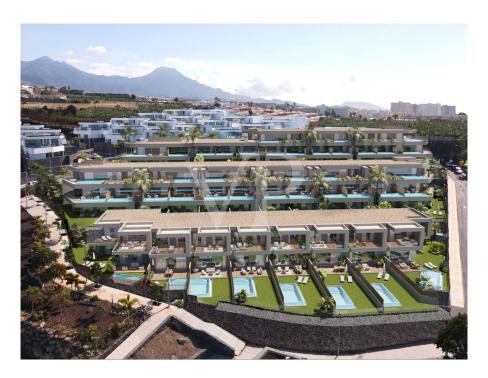

### A first impression

AMOENUS A PARADISE OF CALM AND SECURITY. Amoenus is a perfect symbiosis between nature and comfort, between the privileged natural ecosystem and exclusivity, meticulously designed for a unique daily experience. 41 luxury homes located in an exceptional setting, with an incomparable quality design and all the essential services within easy reach. A completely different way of life, where security, calm, privacy, and luxury intertwine to create a life of unparalleled wellbeing. Amoenus is located in Rokabella, one of the most spectacular residential areas in the south of Tenerife. If we add to this the design of the prestigious architect Teótimo Rodríguez Hermoso, the result is spectacular: innovation in each home that blends harmoniously with its surroundings. In a few words...Amoenus is a Paradise of tranquillity, Well-being and exclusivity, variety, personalisation and distinction.

### All about the location

Callao Salvaje is located on the southwest coast of Tenerife, belongs to the municipality of Adeje and is one of the places on the island with the most days of sunshine per year. There you will find a variety of shops, cafes, bars, restaurants and a volcanic sand beach. The charming town is a good and convenient starting point for many activities, such as hiking, cycling, surfing, diving, golf or horse riding. From here you can reach the national park and Pico del Teide by car in about 50 minutes. Also the area of ??Costa Adeje, with the famous "Playa del Duque" and the beaches of Playa de Las Américas can be reached in a few minutes by car. The south airport is approx. 25 minutes by car and the north airport about 50 minutes.