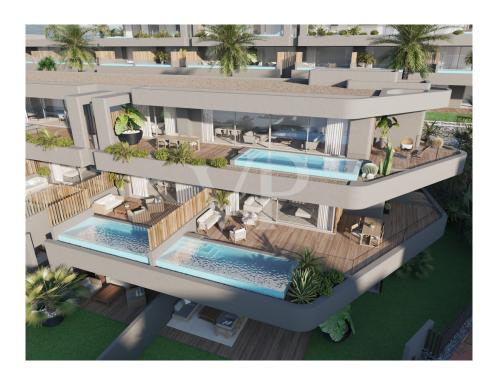

### A first impression

AMOENUS A PARADISE OF CALM AND SECURITY. Amoenus is a perfect symbiosis between nature and comfort, between the privileged natural ecosystem and exclusivity, meticulously designed for a unique daily experience. 41 luxury homes located in an exceptional setting, with an incomparable quality design and all the essential services within easy reach. A completely different way of life, where security, calm, privacy, and luxury intertwine to create a life of unparalleled wellbeing. Amoenus is located in Rokabella, one of the most spectacular residential areas in the south of Tenerife. If we add to this the design of the prestigious architect Teótimo Rodríguez Hermoso, the result is spectacular: innovation in each home that blends harmoniously with its surroundings. In a few words...Amoenus is a Paradise of tranquillity, Well-being and exclusivity, variety, personalisation and distinction.

### Details of amenities

- DUPLEX (All in block B)
- 12 duplexes. Main features:
- 3 bedrooms
- 3/4 bathrooms
- Garden terrace
- Private panoramic elevator
- Private infinity pool
- Parking place
- Large garden and terraces