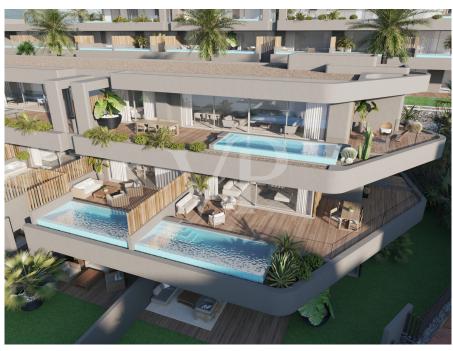

### A first impression

AMOENUS A PARADISE OF CALM AND SECURITY. Amoenus is a perfect symbiosis between nature and comfort, between the privileged natural ecosystem and exclusivity, meticulously designed for a unique daily experience. 41 luxury homes located in an exceptional setting, with an incomparable quality design and all the essential services within easy reach. A completely different way of life, where security, calm, privacy, and luxury intertwine to create a life of unparalleled wellbeing. Amoenus is located in Rokabella, one of the most spectacular residential areas in the south of Tenerife. If we add to this the design of the prestigious architect Teótimo Rodríguez Hermoso, the result is spectacular: innovation in each home that blends harmoniously with its surroundings. In a few words...Amoenus is a Paradise of tranquillity, Well-being and exclusivity, variety, personalisation and distinction.

#### TRIPLEX (All in block A)

7 triplexes. Main features:

- 4 bedrooms
- 4/5 bathrooms
- Private panoramic elevator
- Private infinity pool
- Private garage
- Multipurpose room and/or storage room
- Light well
- Large garden and terraces