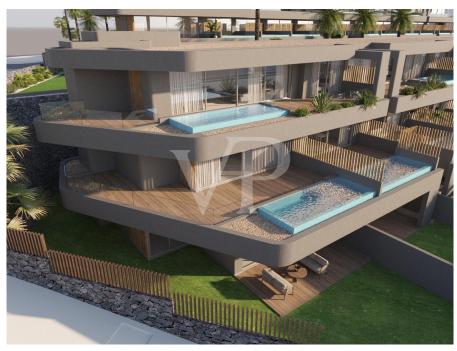

### A first impression

AMOENUS A PARADISE OF CALM AND SECURITY. Amoenus is a perfect symbiosis between nature and comfort, between the privileged natural ecosystem and exclusivity, meticulously designed for a unique daily experience. 41 luxury homes located in an exceptional setting, with an incomparable quality design and all the essential services within easy reach. A completely different way of life, where security, calm, privacy, and luxury intertwine to create a life of unparalleled wellbeing. Amoenus is located in Rokabella, one of the most spectacular residential areas in the south of Tenerife. If we add to this the design of the prestigious architect Teótimo Rodríguez Hermoso, the result is spectacular: innovation in each home that blends harmoniously with its surroundings. In a few words...Amoenus is a Paradise of tranquillity, Well-being and exclusivity, variety, personalisation and distinction.

#### TRIPLEX (All in block A)

7 triplexes. Main features:

- 4 bedrooms
- 4/5 bathrooms
- Private panoramic elevator
- Private infinity pool
- Private garage
- Multipurpose room and/or storage room
- Light well
- Large garden and terraces