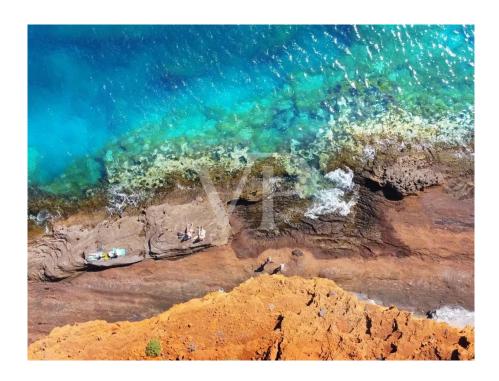

### All about the location

Callao Salvaje is located on the southwest coast of Tenerife, belongs to the municipality of Adeje and is one of the places on the island with the most days of sunshine per year. There you will find a variety of shops, cafes, bars, restaurants and a volcanic sand beach. The charming town is a good and convenient starting point for many activities, such as hiking, cycling, surfing, diving, golf or horse riding. From here you can reach the national park and Pico del Teide by car in about 50 minutes. Also the area of ??Costa Adeje, with the famous "Playa del Duque" and the beaches of Playa de Las Américas can be reached in a few minutes by car. The south airport is approx. 25 minutes by car and the north airport about 50 minutes.