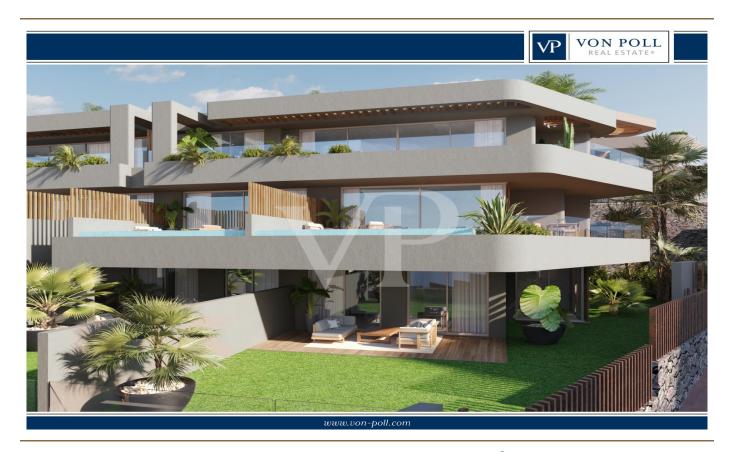

### A first impression

AMOENUS A PARADISE OF CALM AND SECURITY. Amoenus is a perfect symbiosis between nature and comfort, between the privileged natural ecosystem and exclusivity, meticulously designed for a unique daily experience. 41 luxury homes located in an exceptional setting, with an incomparable quality design and all the essential services within easy reach. A completely different way of life, where security, calm, privacy, and luxury intertwine to create a life of unparalleled wellbeing. Amoenus is located in Rokabella, one of the most spectacular residential areas in the south of Tenerife. If we add to this the design of the prestigious architect Teótimo Rodríguez Hermoso, the result is spectacular: innovation in each home that blends harmoniously with its surroundings. In a few words...Amoenus is a Paradise of tranquillity, Well-being and exclusivity, variety, personalisation and distinction.

#### TRIPLEX (All in block A)

7 triplexes. Main features:

- 4 bedrooms
- 4/5 bathrooms
- Private panoramic elevator
- Private infinity pool
- Private garage
- Multipurpose room and/or storage room
- Light well
- Large garden and terraces