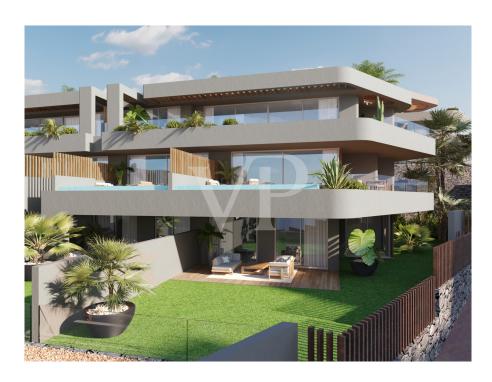

### A first impression

AMOENUS A PARADISE OF CALM AND SECURITY. Amoenus is a perfect symbiosis between nature and comfort, between the privileged natural ecosystem and exclusivity, meticulously designed for a unique daily experience. 41 luxury homes located in an exceptional setting, with an incomparable quality design and all the essential services within easy reach. A completely different way of life, where security, calm, privacy, and luxury intertwine to create a life of unparalleled wellbeing. Amoenus is located in Rokabella, one of the most spectacular residential areas in the south of Tenerife. If we add to this the design of the prestigious architect Teótimo Rodríguez Hermoso, the result is spectacular: innovation in each home that blends harmoniously with its surroundings. In a few words...Amoenus is a Paradise of tranquillity, Well-being and exclusivity, variety, personalisation and distinction.

#### TRIPLEX (All in block A)

7 triplexes. Main features:

- 4 bedrooms
- 4/5 bathrooms
- Private panoramic elevator
- Private infinity pool
- Private garage
- Multipurpose room and/or storage room
- Light well
- Large garden and terraces