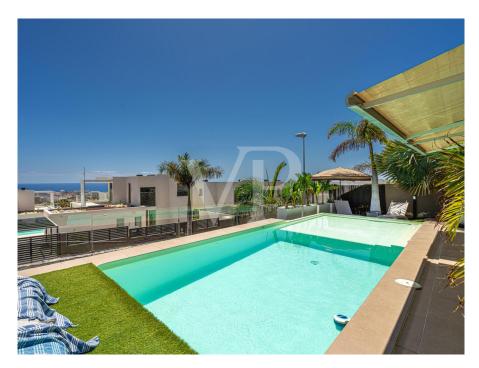

#### A first impression

This modern, exclusive property is located in Caldera del Rey, one of the most sought-after residential areas in the south of Tenerife. The house spans two floors and offers an open and bright living experience. Overall, this dream property features four bedrooms, three bathrooms, a beautiful garden, a recently renovated pool, and sea views. The elegant entrance area leads past a spacious bedroom with its own bathroom and dressing room, up to the upper floor where there are three bedrooms and two bathrooms (one of them en-suite). A large and bright living-dining room with floor-to-ceiling sliding windows provides wonderful views. The fully equipped, semi-open kitchen fits perfectly into this exquisite property. The outdoor area offers a sun-drenched terrace with a private pool, perfect for enjoying the tranquility and sea views. The garden is adorned with beautiful plants and palm trees. An all-around perfect property in an excellent location with high-quality amenities!

#### Details of amenities

- Semi-detached house
- 4 bedrooms / 3 bathrooms
- Hot/cold air conditioning
- Fully equipped kitchen
- Private garden with palm trees
- Renovated heated pool
- Sea views
- Sold furnished