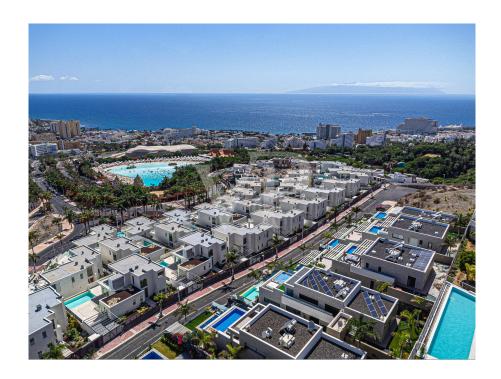

#### All about the location

Caldera del Rey is an exclusive residential area in Tenerife, known for its breathtaking landscape and pleasant climate. The region is located above Playa de Las Américas, offering a great view of the sea from almost every location. Situated near the popular holiday resort of Costa Adeje, Caldera del Rey combines natural beauty with modern comfort. Luxurious resorts, exclusive shops, and top-notch restaurants can be found in Caldera del Rey, providing visitors with a high level of comfort and entertainment. The beaches in the area are perfect for relaxation and sunbathing, with crystal-clear waters ideal for swimming. The famous Siam Park water park is also located in this region. With its unique combination of nature, culture, and relaxation, Caldera del Rey is a highly sought-after destination in Tenerife. Tenerife South Airport is just a 15-minute drive away, making Caldera del Rey an extremely convenient and attractive location.