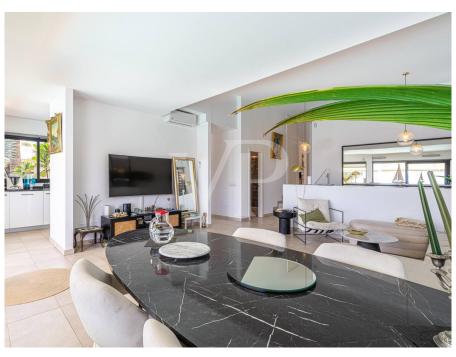

#### A first impression

This modern, exclusive property is located in Caldera del Rey, one of the most sought-after residential areas in the south of Tenerife. The house spans two floors and offers an open and bright living experience. Overall, this dream property features four bedrooms, three bathrooms, a beautiful garden, a recently renovated pool, and sea views. The elegant entrance area leads past a spacious bedroom with its own bathroom and dressing room, up to the upper floor where there are three bedrooms and two bathrooms (one of them en-suite). A large and bright living-dining room with floor-to-ceiling sliding windows provides wonderful views. The fully equipped, semi-open kitchen fits perfectly into this exquisite property. The outdoor area offers a sun-drenched terrace with a private pool, perfect for enjoying the tranquility and sea views. The garden is adorned with beautiful plants and palm trees. An all-around perfect property in an excellent location with high-quality amenities!