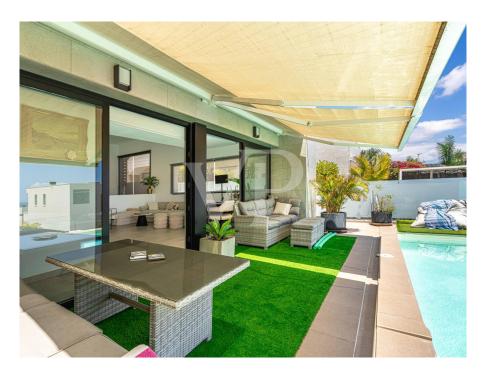

#### A first impression

This modern, exclusive property is located in Caldera del Rey, one of the most sought-after residential areas in the south of Tenerife. The house spans two floors and offers an open and bright living experience. Overall, this dream property features four bedrooms, three bathrooms, a beautiful garden, a recently renovated pool, and sea views. The elegant entrance area leads past a spacious bedroom with its own bathroom and dressing room, up to the upper floor where there are three bedrooms and two bathrooms (one of them en-suite). A large and bright living-dining room with floor-to-ceiling sliding windows provides wonderful views. The fully equipped, semi-open kitchen fits perfectly into this exquisite property. The outdoor area offers a sun-drenched terrace with a private pool, perfect for enjoying the tranquility and sea views. The garden is adorned with beautiful plants and palm trees. An all-around perfect property in an excellent location with high-quality amenities!

#### Details of amenities

- Semi-detached house
- 4 bedrooms / 3 bathrooms
- Hot/cold air conditioning
- Fully equipped kitchen
- Private garden with palm trees
- Renovated heated pool
- Sea views
- Sold furnished