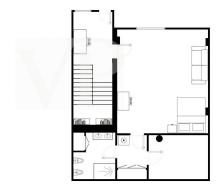

t partner



# At a glance

| Property ID          | ES243184835                  |
|----------------------|------------------------------|
| Living Space         | ca. 221 m²                   |
| Available from       | According to the arrangement |
| Rooms                | 5                            |
| Bedrooms             | 4                            |
| Bathrooms            | 3                            |
| Year of construction | 2016                         |

| 1.299.000 EUR          |
|------------------------|
| Well-maintained        |
| ca. 221 m²             |
| Terrace, Swimming pool |
|                        |

























































































































#### Floor plans

#### **PLANTA BAJA**



#### PRIMERA PLANTA



This floor plan is not to scale. The documents were given to us by the client. For this reason, we cannot guarantee the accuracy of the information.



#### A first impression

This modern, exclusive property is located in Caldera del Rey, one of the most sought-after residential areas in the south of Tenerife. The house spans two floors and offers an open and bright living experience. Overall, this dream property features four bedrooms, three bathrooms, a beautiful garden, a recently renovated pool, and sea views. The elegant entrance area leads past a spacious bedroom with its own bathroom and dressing room, up to the upper floor where there are three bedrooms and two bathrooms (one of them en-suite). A large and bright living-dining room with floor-to-ceiling sl