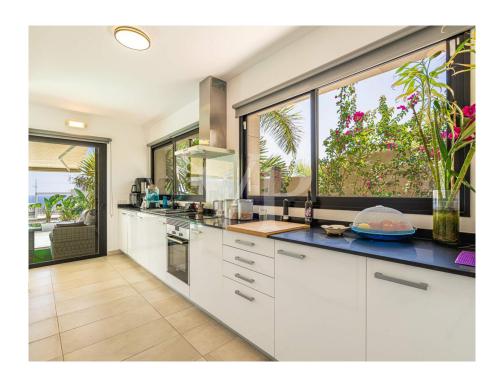

#### A first impression

This modern, exclusive property is located in Caldera del Rey, one of the most sought-after residential areas in the south of Tenerife. The house spans two floors and offers an open and bright living experience. Overall, this dream property features four bedrooms, three bathrooms, a beautiful garden, a recently renovated pool, and sea views. The elegant entrance area leads past a spacious bedroom with its own bathroom and dressing room, up to the upper floor where there are three bedrooms and two bathrooms (one of them en-suite). A large and bright living-dining room with floor-to-ceiling sliding windows provides wonderful views. The fully equipped, semi-open kitchen fits perfectly into this exquisite property. The outdoor area offers a sun-drenched terrace with a private pool, perfect for enjoying the tranquility and sea views. The garden is adorned with beautiful plants and palm trees. An all-around perfect property in an excellent location with high-quality amenities!

#### Details of amenities

- Semi-detached house
- 4 bedrooms / 3 bathrooms
- Hot/cold air conditioning
- Fully equipped kitchen
- Private garden with palm trees
- Renovated heated pool
- Sea views
- Sold furnished