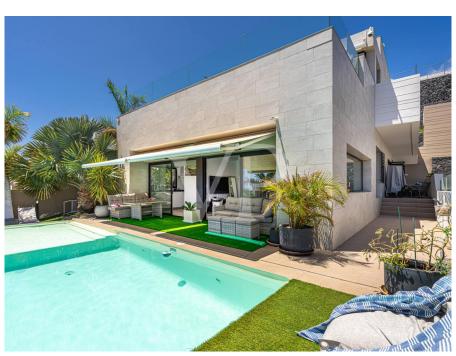

#### A first impression

This modern, exclusive property is located in Caldera del Rey, one of the most sought-after residential areas in the south of Tenerife. The house spans two floors and offers an open and bright living experience. Overall, this dream property features four bedrooms, three bathrooms, a beautiful garden, a recently renovated pool, and sea views. The elegant entrance area leads past a spacious bedroom with its own bathroom and dressing room, up to the upper floor where there are three bedrooms and two bathrooms (one of them en-suite). A large and bright living-dining room with floor-to-ceiling sliding windows provides wonderful views. The fully equipped, semi-open kitchen fits perfectly into this exquisite property. The outdoor area offers a sun-drenched terrace with a private pool, perfect for enjoying the tranquility and sea views. The garden is adorned with beautiful plants and palm trees. An all-around perfect property in an excellent location with high-quality amenities!

#### Details of amenities

- Semi-detached house
- 4 bedrooms / 3 bathrooms
- Hot/cold air conditioning
- Fully equipped kitchen
- Private garden with palm trees
- Renovated heated pool
- Sea views
- Sold furnished