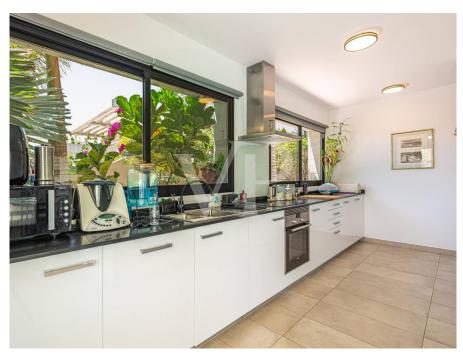

#### A first impression

This modern, exclusive property is located in Caldera del Rey, one of the most sought-after residential areas in the south of Tenerife. The house spans two floors and offers an open and bright living experience. Overall, this dream property features four bedrooms, three bathrooms, a beautiful garden, a recently renovated pool, and sea views. The elegant entrance area leads past a spacious bedroom with its own bathroom and dressing room, up to the upper floor where there are three bedrooms and two bathrooms (one of them en-suite). A large and bright living-dining room with floor-to-ceiling sliding windows provides wonderful views. The fully equipped, semi-open kitchen fits perfectly into this exquisite property. The outdoor area offers a sun-drenched terrace with a private pool, perfect for enjoying the tranquility and sea views. The garden is adorned with beautiful plants and palm trees. An all-around perfect property in an excellent location with high-quality amenities!

#### Details of amenities

- Semi-detached house
- 4 bedrooms / 3 bathrooms
- Hot/cold air conditioning
- Fully equipped kitchen
- Private garden with palm trees
- Renovated heated pool
- Sea views
- Sold furnished