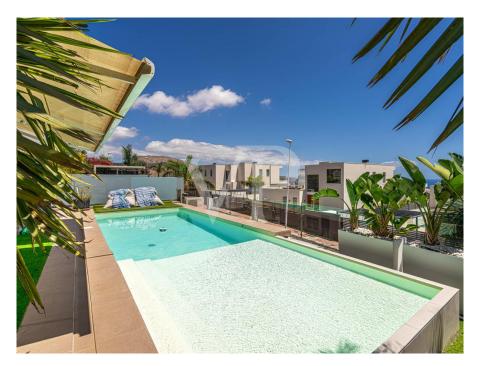

#### A first impression

This modern, exclusive property is located in Caldera del Rey, one of the most sought-after residential areas in the south of Tenerife. The house spans two floors and offers an open and bright living experience. Overall, this dream property features four bedrooms, three bathrooms, a beautiful garden, a recently renovated pool, and sea views. The elegant entrance area leads past a spacious bedroom with its own bathroom and dressing room, up to the upper floor where there are three bedrooms and two bathrooms (one of them en-suite). A large and bright living-dining room with floor-to-ceiling sliding windows provides wonderful views. The fully equipped, semi-open kitchen fits perfectly into this exquisite property. The outdoor area offers a sun-drenched terrace with a private pool, perfect for enjoying the tranquility and sea views. The garden is adorned with beautiful plants and palm trees. An all-around perfect property in an excellent location with high-quality amenities!

#### Details of amenities

- Semi-detached house
- 4 bedrooms / 3 bathrooms
- Hot/cold air conditioning
- Fully equipped kitchen
- Private garden with palm trees
- Renovated heated pool
- Sea views
- Sold furnished