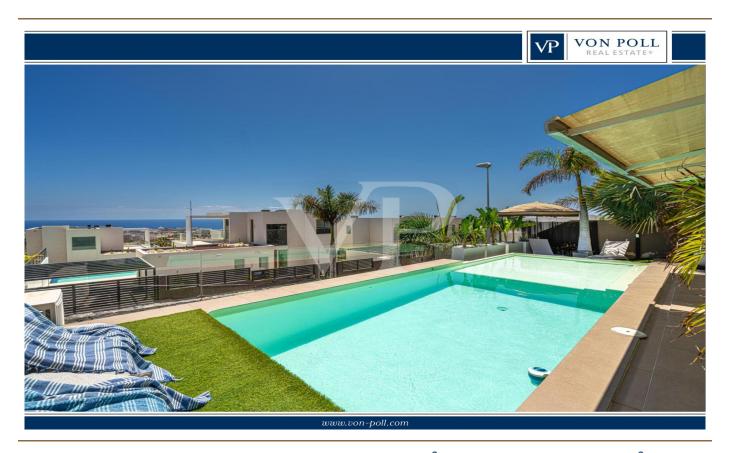

#### A first impression

This modern, exclusive property is located in Caldera del Rey, one of the most sought-after residential areas in the south of Tenerife. The house spans two floors and offers an open and bright living experience. Overall, this dream property features four bedrooms, three bathrooms, a beautiful garden, a recently renovated pool, and sea views. The elegant entrance area leads past a spacious bedroom with its own bathroom and dressing room, up to the upper floor where there are three bedrooms and two bathrooms (one of them en-suite). A large and bright living-dining room with floor-to-ceiling sliding windows provides wonderful views. The fully equipped, semi-open kitchen fits perfectly into this exquisite property. The outdoor area offers a sun-drenched terrace with a private pool, perfect for enjoying the tranquility and sea views. The garden is adorned with beautiful plants and palm trees. An all-around perfect property in an excellent location with high-quality amenities!

#### Details of amenities

- Semi-detached house
- 4 bedrooms / 3 bathrooms
- Hot/cold air conditioning
- Fully equipped kitchen
- Private garden with palm trees
- Renovated heated pool
- Sea views
- Sold furnished