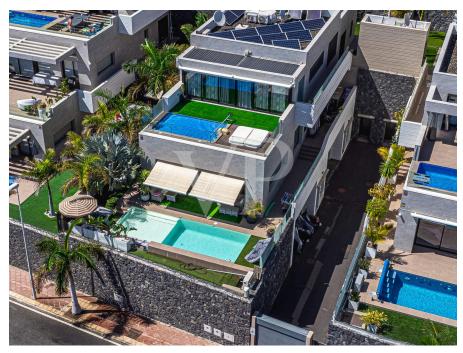

#### A first impression

This modern, exclusive property is located in Caldera del Rey, one of the most sought-after residential areas in the south of Tenerife. The house spans two floors and offers an open and bright living experience. Overall, this dream property features four bedrooms, three bathrooms, a beautiful garden, a recently renovated pool, and sea views. The elegant entrance area leads past a spacious bedroom with its own bathroom and dressing room, up to the upper floor where there are three bedrooms and two bathrooms (one of them en-suite). A large and bright living-dining room with floor-to-ceiling sliding windows provides wonderful views. The fully equipped, semi-open kitchen fits perfectly into this exquisite property. The outdoor area offers a sun-drenched terrace with a private pool, perfect for enjoying the tranquility and sea views. The garden is adorned with beautiful plants and palm trees. An all-around perfect property in an excellent location with high-quality amenities!

#### Details of amenities

- Semi-detached house
- 4 bedrooms / 3 bathrooms
- Hot/cold air conditioning
- Fully equipped kitchen
- Private garden with palm trees
- Renovated heated pool
- Sea views
- Sold furnished