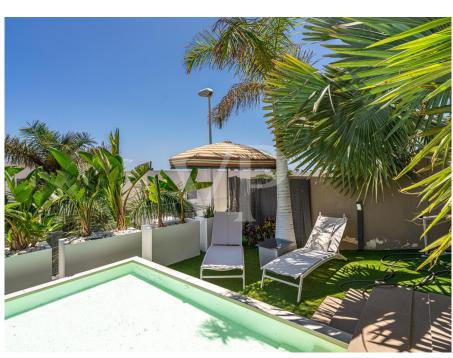

#### A first impression

This modern, exclusive property is located in Caldera del Rey, one of the most sought-after residential areas in the south of Tenerife. The house spans two floors and offers an open and bright living experience. Overall, this dream property features four bedrooms, three bathrooms, a beautiful garden, a recently renovated pool, and sea views. The elegant entrance area leads past a spacious bedroom with its own bathroom and dressing room, up to the upper floor where there are three bedrooms and two bathrooms (one of them en-suite). A large and bright living-dining room with floor-to-ceiling sliding windows provides wonderful views. The fully equipped, semi-open kitchen fits perfectly into this exquisite property. The outdoor area offers a sun-drenched terrace with a private pool, perfect for enjoying the tranquility and sea views. The garden is adorned with beautiful plants and palm trees. An all-around perfect property in an excellent location with high-quality amenities!

#### Details of amenities

- Semi-detached house
- 4 bedrooms / 3 bathrooms
- Hot/cold air conditioning
- Fully equipped kitchen
- Private garden with palm trees
- Renovated heated pool
- Sea views
- Sold furnished