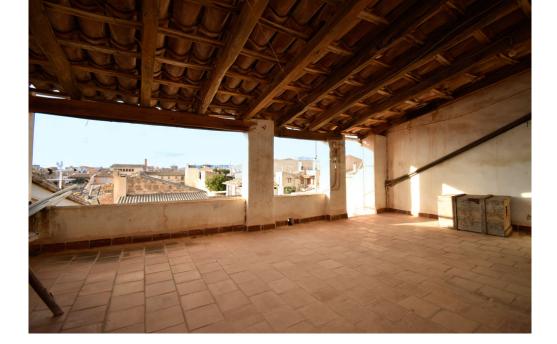

Property ID: ES24379007 - 07620 Llucmajor - Süd

Property ID: ES24379007 - 07620 Llucmajor - Süd

Property ID: ES24379007 - 07620 Llucmajor - Süd

Property ID: ES24379007 - 07620 Llucmajor – Süd

#### A first impression

For sale is a terraced house in need of renovation in the picturesque village of Llucmajor in the south of Mallorca. Built in 1880, the house impresses with its solid construction and extends over two floors. With a living area of approx. 200 square meters, it offers enough space for a large family. The house has a total of seven rooms, including four bedrooms and two bathrooms. There is also a small wine cellar. The floor is tiled and the kitchen is equipped with a fitted kitchen. There is a large attic on the top floor. Particularly noteworthy are the four terraces, which invite you to relax and enjoy the Mediterranean sun.