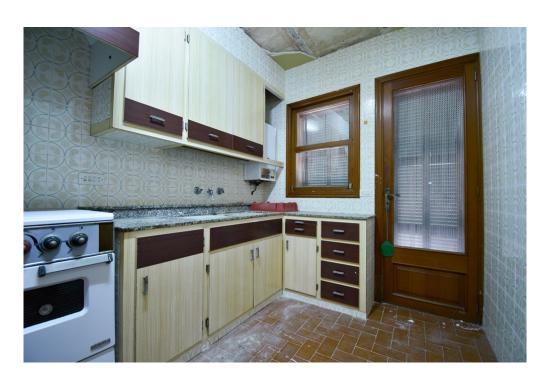

#### A first impression

For sale is a terraced house in need of renovation in the picturesque village of Llucmajor in the south of Mallorca. Built in 1880, the house impresses with its solid construction and extends over two floors. With a living area of approx. 200 square meters, it offers enough space for a large family. The house has a total of seven rooms, including four bedrooms and two bathrooms. There is also a small wine cellar. The floor is tiled and the kitchen is equipped with a fitted kitchen. There is a large attic on the top floor. Particularly noteworthy are the four terraces, which invite you to relax and enjoy the Mediterranean sun.

### Details of amenities

- Fitted kitchen
- 3 terraces
- balcony
- Wine cellar
- Municipal water supply
- Municipal power supply