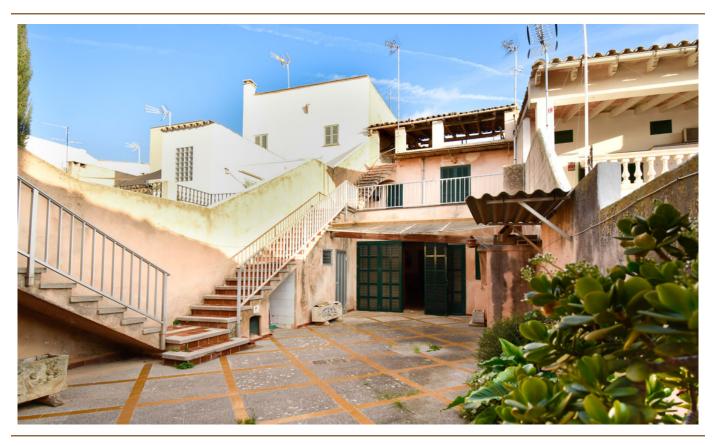

#### A first impression

For sale is a terraced house in need of renovation in the picturesque village of Llucmajor in the south of Mallorca. Built in 1880, the house impresses with its solid construction and extends over two floors. With a living area of approx. 200 square meters, it offers enough space for a large family. The house has a total of seven rooms, including four bedrooms and two bathrooms. There is also a small wine cellar. The floor is tiled and the kitchen is equipped with a fitted kitchen. There is a large attic on the top floor. Particularly noteworthy are the four terraces, which invite you to relax and enjoy the Mediterranean sun.