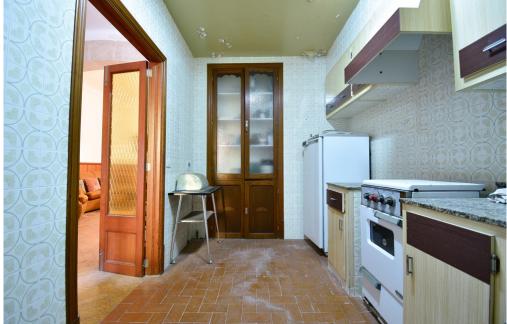

#### A first impression

For sale is a terraced house in need of renovation in the picturesque village of Llucmajor in the south of Mallorca. Built in 1880, the house impresses with its solid construction and extends over two floors. With a living area of approx. 200 square meters, it offers enough space for a large family. The house has a total of seven rooms, including four bedrooms and two bathrooms. There is also a small wine cellar. The floor is tiled and the kitchen is equipped with a fitted kitchen. There is a large attic on the top floor. Particularly noteworthy are the four terraces, which invite you to relax and enjoy the Mediterranean sun.

### Details of amenities

- Fitted kitchen
- 3 terraces
- balcony
- Wine cellar
- Municipal water supply
- Municipal power supply