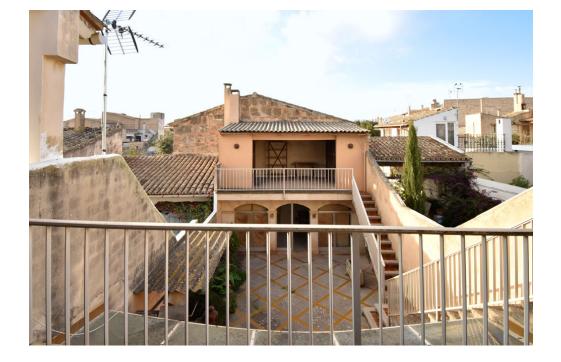

#### A first impression

For sale is a terraced house in need of renovation in the picturesque village of Llucmajor in the south of Mallorca. Built in 1880, the house impresses with its solid construction and extends over two floors. With a living area of approx. 200 square meters, it offers enough space for a large family. The house has a total of seven rooms, including four bedrooms and two bathrooms. There is also a small wine cellar. The floor is tiled and the kitchen is equipped with a fitted kitchen. There is a large attic on the top floor. Particularly noteworthy are the four terraces, which invite you to relax and enjoy the Mediterranean sun.

### Details of amenities

- Fitted kitchen
- 3 terraces
- balcony
- Wine cellar
- Municipal water supply
- Municipal power supply