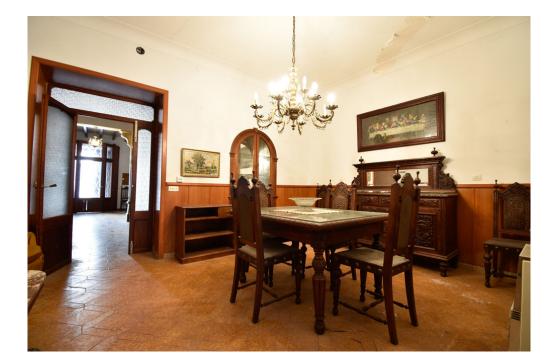

#### A first impression

For sale is a terraced house in need of renovation in the picturesque village of Llucmajor in the south of Mallorca. Built in 1880, the house impresses with its solid construction and extends over two floors. With a living area of approx. 200 square meters, it offers enough space for a large family. The house has a total of seven rooms, including four bedrooms and two bathrooms. There is also a small wine cellar. The floor is tiled and the kitchen is equipped with a fitted kitchen. There is a large attic on the top floor. Particularly noteworthy are the four terraces, which invite you to relax and enjoy the Mediterranean sun.

### Details of amenities

- Fitted kitchen
- 3 terraces
- balcony
- Wine cellar
- Municipal water supply
- Municipal power supply