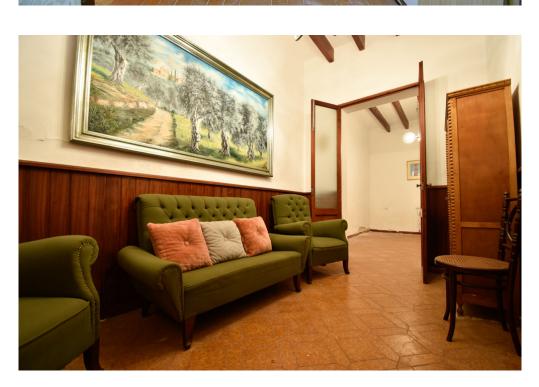

#### A first impression

For sale is a terraced house in need of renovation in the picturesque village of Llucmajor in the south of Mallorca. Built in 1880, the house impresses with its solid construction and extends over two floors. With a living area of approx. 200 square meters, it offers enough space for a large family. The house has a total of seven rooms, including four bedrooms and two bathrooms. There is also a small wine cellar. The floor is tiled and the kitchen is equipped with a fitted kitchen. There is a large attic on the top floor. Particularly noteworthy are the four terraces, which invite you to relax and enjoy the Mediterranean sun.

### Details of amenities

- Fitted kitchen
- 3 terraces
- balcony
- Wine cellar
- Municipal water supply
- Municipal power supply