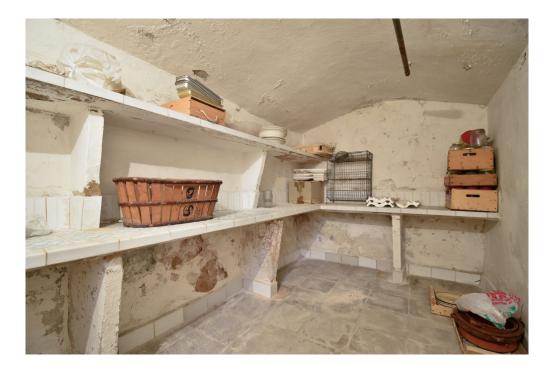

#### A first impression

For sale is a terraced house in need of renovation in the picturesque village of Llucmajor in the south of Mallorca. Built in 1880, the house impresses with its solid construction and extends over two floors. With a living area of approx. 200 square meters, it offers enough space for a large family. The house has a total of seven rooms, including four bedrooms and two bathrooms. There is also a small wine cellar. The floor is tiled and the kitchen is equipped with a fitted kitchen. There is a large attic on the top floor. Particularly noteworthy are the four terraces, which invite you to relax and enjoy the Mediterranean sun.

### Details of amenities

- Fitted kitchen
- 3 terraces
- balcony
- Wine cellar
- Municipal water supply
- Municipal power supply