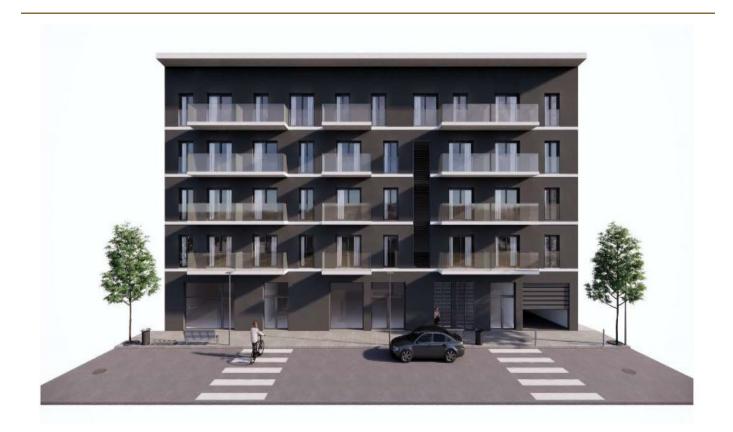

## A first impression

This new store is for sale and offers many possibilities on a total area of 120 to 162 square meters. The large shop windows ensure maximum visibility. The spacious interior offers plenty of room for your creative ideas. The open design allows for flexible use, whether for retail, gastronomy or services. The location in Llucmajor is ideal for tradespeople who appreciate the vibrant life of a community and therefore offers constant customer potential. A WC is available in the store. Completion is planned for the end of 2024.