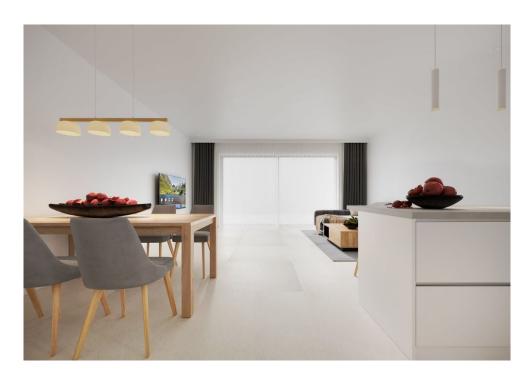

#### A first impression

The modern houses are located in one of the most sought-after residential areas on the south coast of Mallorca. Only modern, high-quality houses are located in the neighborhood. On the first floor of the house there is a bedroom, a bathroom with shower and the living-dining room with integrated, open kitchen. The fitted kitchen will be equipped with upper and lower units as well as electrical appliances (oven, microwave, dishwasher, induction hob and extractor hood). The living room has access to the spacious terrace with adjoining garden and swimming pool. There are three further bedrooms and two bathrooms on the upper floor. The master bedroom faces the garden. It has an integrated bathroom and a dressing room, which can be furnished to suit your own taste. The internal staircase leads to the large roof terrace with jacuzzi, from where there are beautiful views of the bay of Palma. The rent is payable 6 months in advance. Tenants must provide proof of solvency.

#### Details of amenities

- Reinforced concrete foundations and structure
- Thermal and acoustic insulation
- Roof with thermal insulation and double waterproofing layer
- Partition walls between houses with thermal and acoustic insulation
- TECHSTONE porcelain floors
- Terraces with non-slip TECHSTONE stoneware tiles
- Fully equipped fitted kitchen
- Dressing room in the master bedroom
- Water heating with high-energy aerothermal heat pump
- Air conditioning hot/cold
- Swimming pool
- Ventilation system
- Underfloor heating
- Double glazed windows
- Sea views on the upper floor and from the roof terrace
- terrace
- balcony
- garage
- Municipal water supply
- Municipal power supply