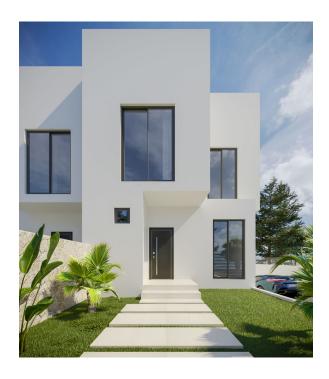

# High-quality house with garage, swimming pool and garden in Puig de Ros

Property ID: ES24379055

RENT PRICE: 4.950 EUR • LIVING SPACE: ca. 148 m<sup>2</sup> • ROOMS: 5 • LAND AREA: 383 m<sup>2</sup>

- At a glance
- The property
- Energy Data
- Floor plans
- A first impression
- Details of amenities
- All about the location
- Other information
- Contact partner

#### A first impression

The modern houses are located in one of the most sought-after residential areas on the south coast of Mallorca. Only modern, high-quality houses are located in the neighborhood. On the first floor of the house there is a bedroom, a bathroom with shower and the living-dining room with integrated, open kitchen. The fitted kitchen will be equipped with upper and lower units as well as electrical appliances (oven, microwave, dishwasher, induction hob and extractor hood). The living room has access to the spacious terrace with adjoining garden and swimming pool. There are three further bedrooms and two bathrooms on the upper floor. The master bedroom faces the garden. It has an integrated bathroom and a dressing room, which can be furnished to suit your own taste. The internal staircase leads to the large roof terrace with jacuzzi, from where there are beautiful views of the bay of Palma. The rent is payable 6 months in advance. Tenants must provide proof of solvency.