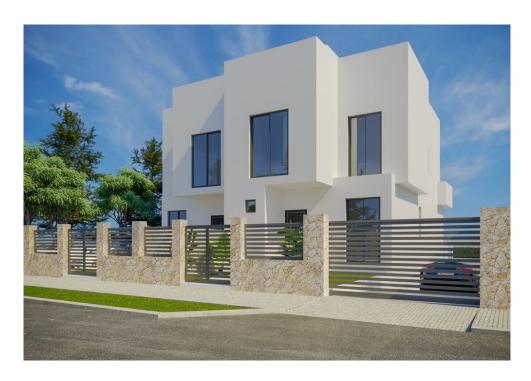

#### A first impression

The modern houses are located in one of the most sought-after residential areas on the south coast of Mallorca. Only modern, high-quality houses are located in the neighborhood. On the first floor of the house there is a bedroom, a bathroom with shower and the living-dining room with integrated, open kitchen. The fitted kitchen will be equipped with upper and lower units as well as electrical appliances (oven, microwave, dishwasher, induction hob and extractor hood). The living room has access to the spacious terrace with adjoining garden and swimming pool. There are three further bedrooms and two bathrooms on the upper floor. The master bedroom faces the garden. It has an integrated bathroom and a dressing room, which can be furnished to suit your own taste. The internal staircase leads to the large roof terrace with jacuzzi, from where there are beautiful views of the bay of Palma. The rent is payable 6 months in advance. Tenants must provide proof of solvency.

#### All about the location

You can easily reach Puig de Ros by the country road leading along the south coast towards Cala Pi. This residential area has a very green picture due to its many trees and native plants. Puig de Ros is the ideal place for those who want to spend a quiet and relaxing time on Majorca. In the immediate vicinity you will find the golf course of Maioris, an attractive beach club and various shops and restaurants. Puig de Ros is around 20 km from Palma and Llucmajor away.