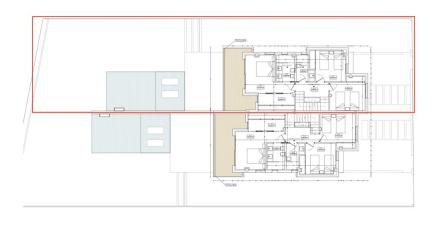

# Floor plans

This floor plan is not to scale. The documents were given to us by the client. For this reason, we cannot guarantee the accuracy of the information.

#### A first impression

The modern houses are located in one of the most sought-after residential areas on the south coast of Mallorca. Only modern, high-quality houses are located in the neighborhood. On the first floor of the house there is a bedroom, a bathroom with shower and the living-dining room with integrated, open kitchen. The fitted kitchen will be equipped with upper and lower units as well as electrical appliances (oven, microwave, dishwasher, induction hob and extractor hood). The living room has access to the spacious terrace with adjoining garden and swimming pool. There are three further bedrooms and two bathrooms on the upper floor. The master bedroom faces the garden. It has an integrated bathroom and a dressing room, which can be furnished to suit your own taste. The internal staircase leads to the large roof terrace with jacuzzi, from where there are beautiful views of the bay of Palma. The rent is payable 6 months in advance. Tenants must provide proof of solvency.