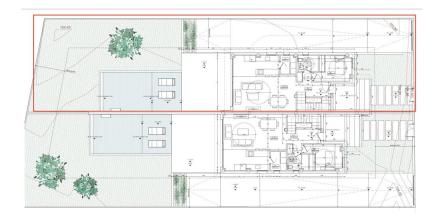

# Floor plans

This floor plan is not to scale. The documents were given to us by the client. For this reason, we cannot guarantee the accuracy of the information.

#### A first impression

The modern houses are located in one of the most sought-after residential areas on the south coast of Mallorca. Only modern, high-quality houses are located in the neighborhood. On the first floor of the house there is a bedroom, a bathroom with shower and the living-dining room with integrated, open kitchen. The fitted kitchen will be equipped with upper and lower units as well as electrical appliances (oven, microwave, dishwasher, induction hob and extractor hood). The living room has access to the spacious terrace with adjoining garden and swimming pool. There are three further bedrooms and two bathrooms on the upper floor. The master bedroom faces the garden. It has an integrated bathroom and a dressing room, which can be furnished to suit your own taste. The internal staircase leads to the large roof terrace with jacuzzi, from where there are beautiful views of the bay of Palma. The rent is payable 6 months in advance. Tenants must provide proof of solvency.