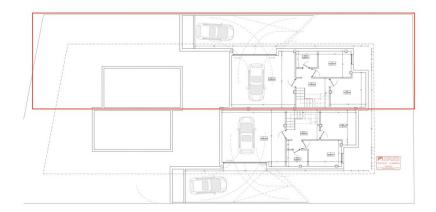

# Floor plans

This floor plan is not to scale. The documents were given to us by the client. For this reason, we cannot guarantee the accuracy of the information.

#### A first impression

The modern houses are located in one of the most sought-after residential areas on the south coast of Mallorca. Only modern, high-quality houses are located in the neighborhood. On the first floor of the house there is a bedroom, a bathroom with shower and the living-dining room with integrated, open kitchen. The fitted kitchen will be equipped with upper and lower units as well as electrical appliances (oven, microwave, dishwasher, induction hob and extractor hood). The living room has access to the spacious terrace with adjoining garden and swimming pool. There are three further bedrooms and two bathrooms on the upper floor. The master bedroom faces the garden. It has an integrated bathroom and a dressing room, which can be furnished to suit your own taste. The internal staircase leads to the large roof terrace with jacuzzi, from where there are beautiful views of the bay of Palma. The rent is payable 6 months in advance. Tenants must provide proof of solvency.