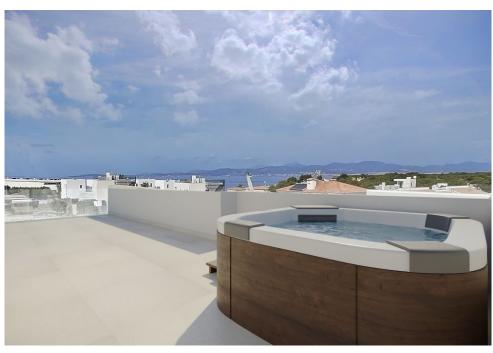

#### A first impression

The modern houses are located in one of the most sought-after residential areas on the south coast of Mallorca. Only modern, high-quality houses are located in the neighborhood. On the first floor of the house there is a bedroom, a bathroom with shower and the living-dining room with integrated, open kitchen. The fitted kitchen will be equipped with upper and lower units as well as electrical appliances (oven, microwave, dishwasher, induction hob and extractor hood). The living room has access to the spacious terrace with adjoining garden and swimming pool. There are three further bedrooms and two bathrooms on the upper floor. The master bedroom faces the garden. It has an integrated bathroom and a dressing room, which can be furnished to suit your own taste. The internal staircase leads to the large roof terrace with jacuzzi, from where there are beautiful views of the bay of Palma. The rent is payable 6 months in advance. Tenants must provide proof of solvency.

#### Details of amenities

- Reinforced concrete foundations and structure
- Thermal and acoustic insulation
- Roof with thermal insulation and double waterproofing layer
- Partition walls between houses with thermal and acoustic insulation
- TECHSTONE porcelain floors
- Terraces with non-slip TECHSTONE stoneware tiles
- Fully equipped fitted kitchen
- Dressing room in the master bedroom
- Water heating with high-energy aerothermal heat pump
- Air conditioning hot/cold
- Swimming pool
- Ventilation system
- Underfloor heating
- Double glazed windows
- Sea views on the upper floor and from the roof terrace
- terrace
- balcony
- garage
- Municipal water supply
- Municipal power supply