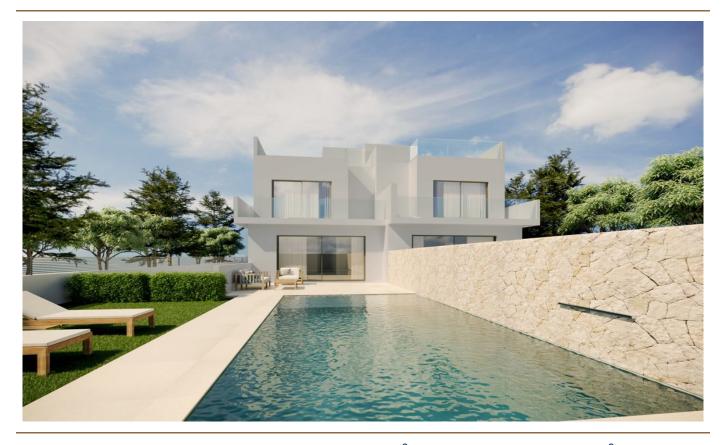

#### A first impression

The modern houses are located in one of the most sought-after residential areas on the south coast of Mallorca. Only modern, high-quality houses are located in the neighborhood. On the first floor of the house there is a bedroom, a bathroom with shower and the living-dining room with integrated, open kitchen. The fitted kitchen will be equipped with upper and lower units as well as electrical appliances (oven, microwave, dishwasher, induction hob and extractor hood). The living room has access to the spacious terrace with adjoining garden and swimming pool. There are three further bedrooms and two bathrooms on the upper floor. The master bedroom faces the garden. It has an integrated bathroom and a dressing room, which can be furnished to suit your own taste. The internal staircase leads to the large roof terrace with jacuzzi, from where there are beautiful views of the bay of Palma. The rent is payable 6 months in advance. Tenants must provide proof of solvency.

#### Details of amenities

- Reinforced concrete foundations and structure
- Thermal and acoustic insulation
- Roof with thermal insulation and double waterproofing layer
- Partition walls between houses with thermal and acoustic insulation
- TECHSTONE porcelain floors
- Terraces with non-slip TECHSTONE stoneware tiles
- Fully equipped fitted kitchen
- Dressing room in the master bedroom
- Water heating with high-energy aerothermal heat pump
- Air conditioning hot/cold
- Swimming pool
- Ventilation system
- Underfloor heating
- Double glazed windows
- Sea views on the upper floor and from the roof terrace
- terrace
- balcony
- garage
- Municipal water supply
- Municipal power supply