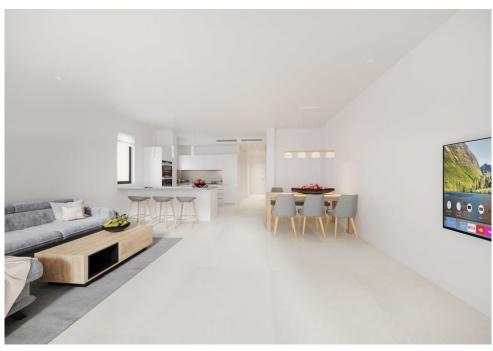

#### A first impression

The modern houses are located in one of the most sought-after residential areas on the south coast of Mallorca. Only modern, high-quality houses are located in the neighborhood. On the first floor of the house there is a bedroom, a bathroom with shower and the living-dining room with integrated, open kitchen. The fitted kitchen will be equipped with upper and lower units as well as electrical appliances (oven, microwave, dishwasher, induction hob and extractor hood). The living room has access to the spacious terrace with adjoining garden and swimming pool. There are three further bedrooms and two bathrooms on the upper floor. The master bedroom faces the garden. It has an integrated bathroom and a dressing room, which can be furnished to suit your own taste. The internal staircase leads to the large roof terrace with jacuzzi, from where there are beautiful views of the bay of Palma. The rent is payable 6 months in advance. Tenants must provide proof of solvency.

#### Details of amenities

- Reinforced concrete foundations and structure
- Thermal and acoustic insulation
- Roof with thermal insulation and double waterproofing layer
- Partition walls between houses with thermal and acoustic insulation
- TECHSTONE porcelain floors
- Terraces with non-slip TECHSTONE stoneware tiles
- Fully equipped fitted kitchen
- Dressing room in the master bedroom
- Water heating with high-energy aerothermal heat pump
- Air conditioning hot/cold
- Swimming pool
- Ventilation system
- Underfloor heating
- Double glazed windows
- Sea views on the upper floor and from the roof terrace
- terrace
- balcony
- garage
- Municipal water supply
- Municipal power supply