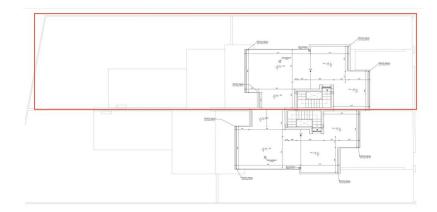

# Floor plans

This floor plan is not to scale. The documents were given to us by the client. For this reason, we cannot guarantee the accuracy of the information.

#### A first impression

The modern houses are located in one of the most sought-after residential areas on the south coast of Mallorca. Only modern, high-quality houses are located in the neighborhood. On the first floor of the house there is a bedroom, a bathroom with shower and the living-dining room with integrated, open kitchen. The fitted kitchen will be equipped with upper and lower units as well as electrical appliances (oven, microwave, dishwasher, induction hob and extractor hood). The living room has access to the spacious terrace with adjoining garden and swimming pool. There are three further bedrooms and two bathrooms on the upper floor. The master bedroom faces the garden. It has an integrated bathroom and a dressing room, which can be furnished to suit your own taste. The internal staircase leads to the large roof terrace with jacuzzi, from where there are beautiful views of the bay of Palma. The rent is payable 6 months in advance. Tenants must provide proof of solvency.