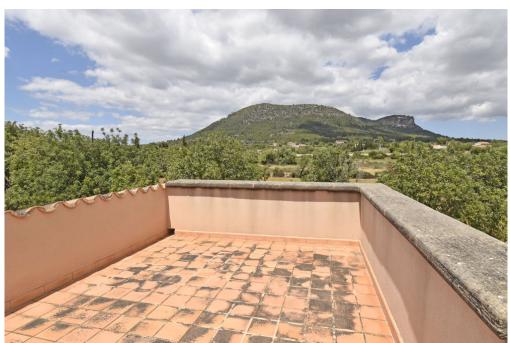

#### A first impression

The bungalow-like house is located a few kilometers north of Llucmajor and is easily accessible via paved roads. An electric gate provides access to the approx. 10,200 square meter plot. The south-facing, very well-kept house with a partially covered terrace and pool offers around 220 square meters of living space with three bedrooms and three bathrooms (two of which are en suite). The open-plan fitted kitchen with sitting area adjoins the large living/dining room with fireplace. There is also a utility room. You can enjoy the far-reaching views from the terrace. The service charges include the fees for the gardener and pool maintenance, the monthly costs of the alarm system and the house insurance. Costs for the use of electricity and water as well as the internet (fast internet via Conecta Balear) are added separately according to consumption.