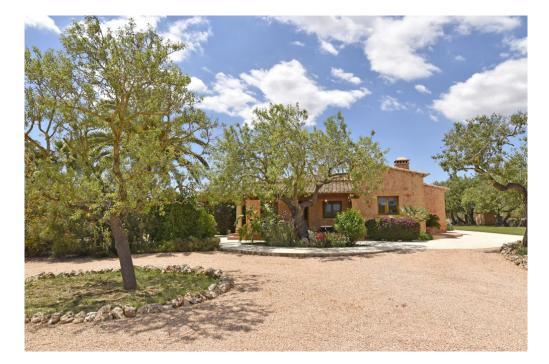

#### A first impression

The bungalow-like house is located a few kilometers north of Llucmajor and is easily accessible via paved roads. An electric gate provides access to the approx. 10,200 square meter plot. The south-facing, very well-kept house with a partially covered terrace and pool offers around 220 square meters of living space with three bedrooms and three bathrooms (two of which are en suite). The open-plan fitted kitchen with sitting area adjoins the large living/dining room with fireplace. There is also a utility room. You can enjoy the far-reaching views from the terrace. The service charges include the fees for the gardener and pool maintenance, the monthly costs of the alarm system and the house insurance. Costs for the use of electricity and water as well as the internet (fast internet via Conecta Balear) are added separately according to consumption.