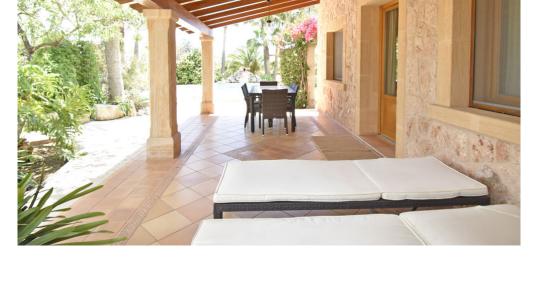

#### A first impression

The bungalow-like house is located a few kilometers north of Llucmajor and is easily accessible via paved roads. An electric gate provides access to the approx. 10,200 square meter plot. The south-facing, very well-kept house with a partially covered terrace and pool offers around 220 square meters of living space with three bedrooms and three bathrooms (two of which are en suite). The open-plan fitted kitchen with sitting area adjoins the large living/dining room with fireplace. There is also a utility room. You can enjoy the far-reaching views from the terrace. The service charges include the fees for the gardener and pool maintenance, the monthly costs of the alarm system and the house insurance. Costs for the use of electricity and water as well as the internet (fast internet via Conecta Balear) are added separately according to consumption.

### Details of amenities

- Electric driveway gate
- Air conditioning in the living room and the master bedroom
- Oil central heating
- Double glazed windows
- Swimming pool
- Garden area
- Fitted kitchen
- Internet via satellite
- Gardener and pool maintenance available
- Alarm system
- Municipal water supply
- Municipal electricity supply