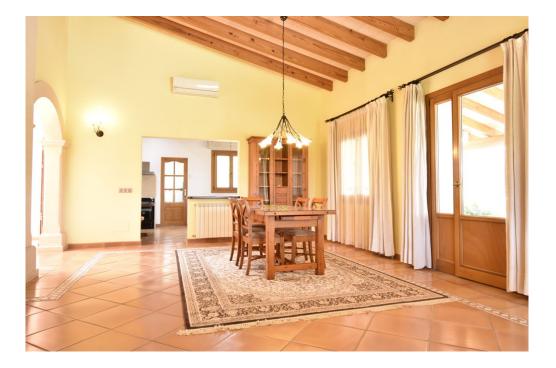

#### A first impression

The bungalow-like house is located a few kilometers north of Llucmajor and is easily accessible via paved roads. An electric gate provides access to the approx. 10,200 square meter plot. The south-facing, very well-kept house with a partially covered terrace and pool offers around 220 square meters of living space with three bedrooms and three bathrooms (two of which are en suite). The open-plan fitted kitchen with sitting area adjoins the large living/dining room with fireplace. There is also a utility room. You can enjoy the far-reaching views from the terrace. The service charges include the fees for the gardener and pool maintenance, the monthly costs of the alarm system and the house insurance. Costs for the use of electricity and water as well as the internet (fast internet via Conecta Balear) are added separately according to consumption.