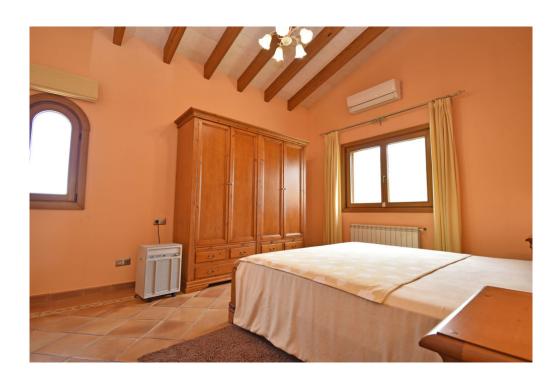

#### A first impression

The bungalow-like house is located a few kilometers north of Llucmajor and is easily accessible via paved roads. An electric gate provides access to the approx. 10,200 square meter plot. The south-facing, very well-kept house with a partially covered terrace and pool offers around 220 square meters of living space with three bedrooms and three bathrooms (two of which are en suite). The open-plan fitted kitchen with sitting area adjoins the large living/dining room with fireplace. There is also a utility room. You can enjoy the far-reaching views from the terrace. The service charges include the fees for the gardener and pool maintenance, the monthly costs of the alarm system and the house insurance. Costs for the use of electricity and water as well as the internet (fast internet via Conecta Balear) are added separately according to consumption.

### Details of amenities

- Electric driveway gate
- Air conditioning in the living room and the master bedroom
- Oil central heating
- Double glazed windows
- Swimming pool
- Garden area
- Fitted kitchen
- Internet via satellite
- Gardener and pool maintenance available
- Alarm system
- Municipal water supply
- Municipal electricity supply