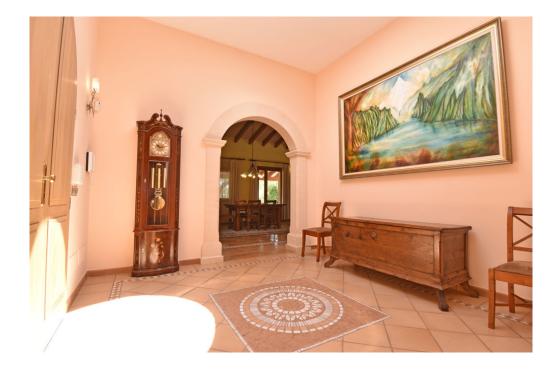

#### A first impression

The bungalow-like house is located a few kilometers north of Llucmajor and is easily accessible via paved roads. An electric gate provides access to the approx. 10,200 square meter plot. The south-facing, very well-kept house with a partially covered terrace and pool offers around 220 square meters of living space with three bedrooms and three bathrooms (two of which are en suite). The open-plan fitted kitchen with sitting area adjoins the large living/dining room with fireplace. There is also a utility room. You can enjoy the far-reaching views from the terrace. The service charges include the fees for the gardener and pool maintenance, the monthly costs of the alarm system and the house insurance. Costs for the use of electricity and water as well as the internet (fast internet via Conecta Balear) are added separately according to consumption.