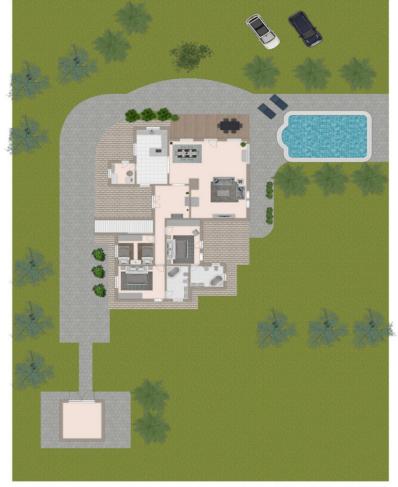

#### A first impression

The bungalow-like house is located a few kilometers north of Llucmajor and is easily accessible via paved roads. An electric gate provides access to the approx. 10,200 square meter plot. The south-facing, very well-kept house with a partially covered terrace and pool offers around 220 square meters of living space with three bedrooms and three bathrooms (two of which are en suite). The open-plan fitted kitchen with sitting area adjoins the large living/dining room with fireplace. There is also a utility room. You can enjoy the far-reaching views from the terrace. The service charges include the fees for the gardener and pool maintenance, the monthly costs of the alarm system and the house insurance. Costs for the use of electricity and water as well as the internet (fast internet via Conecta Balear) are added separately according to consumption.