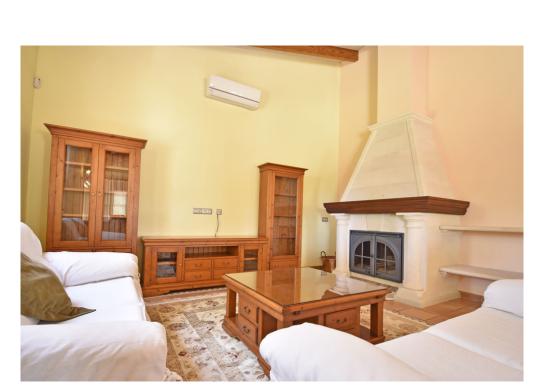

#### A first impression

The bungalow-like house is located a few kilometers north of Llucmajor and is easily accessible via paved roads. An electric gate provides access to the approx. 10,200 square meter plot. The south-facing, very well-kept house with a partially covered terrace and pool offers around 220 square meters of living space with three bedrooms and three bathrooms (two of which are en suite). The open-plan fitted kitchen with sitting area adjoins the large living/dining room with fireplace. There is also a utility room. You can enjoy the far-reaching views from the terrace. The service charges include the fees for the gardener and pool maintenance, the monthly costs of the alarm system and the house insurance. Costs for the use of electricity and water as well as the internet (fast internet via Conecta Balear) are added separately according to consumption.

### Details of amenities

- Electric driveway gate
- Air conditioning in the living room and the master bedroom
- Oil central heating
- Double glazed windows
- Swimming pool
- Garden area
- Fitted kitchen
- Internet via satellite
- Gardener and pool maintenance available
- Alarm system
- Municipal water supply
- Municipal electricity supply