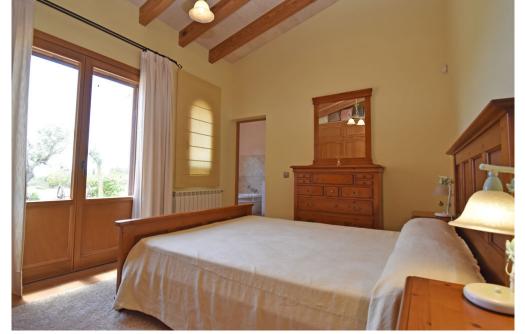

#### A first impression

The bungalow-like house is located a few kilometers north of Llucmajor and is easily accessible via paved roads. An electric gate provides access to the approx. 10,200 square meter plot. The south-facing, very well-kept house with a partially covered terrace and pool offers around 220 square meters of living space with three bedrooms and three bathrooms (two of which are en suite). The open-plan fitted kitchen with sitting area adjoins the large living/dining room with fireplace. There is also a utility room. You can enjoy the far-reaching views from the terrace. The service charges include the fees for the gardener and pool maintenance, the monthly costs of the alarm system and the house insurance. Costs for the use of electricity and water as well as the internet (fast internet via Conecta Balear) are added separately according to consumption.