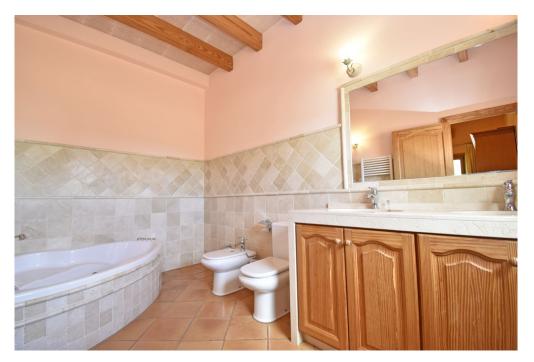

#### A first impression

The bungalow-like house is located a few kilometers north of Llucmajor and is easily accessible via paved roads. An electric gate provides access to the approx. 10,200 square meter plot. The south-facing, very well-kept house with a partially covered terrace and pool offers around 220 square meters of living space with three bedrooms and three bathrooms (two of which are en suite). The open-plan fitted kitchen with sitting area adjoins the large living/dining room with fireplace. There is also a utility room. You can enjoy the far-reaching views from the terrace. The service charges include the fees for the gardener and pool maintenance, the monthly costs of the alarm system and the house insurance. Costs for the use of electricity and water as well as the internet (fast internet via Conecta Balear) are added separately according to consumption.

### Details of amenities

- Electric driveway gate
- Air conditioning in the living room and the master bedroom
- Oil central heating
- Double glazed windows
- Swimming pool
- Garden area
- Fitted kitchen
- Internet via satellite
- Gardener and pool maintenance available
- Alarm system
- Municipal water supply
- Municipal electricity supply