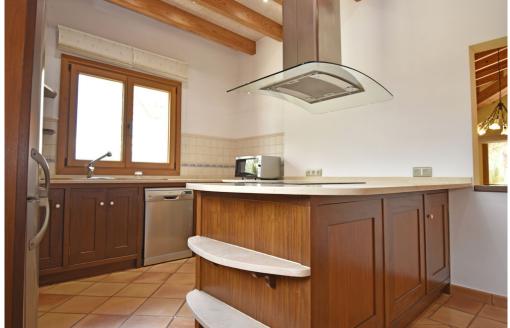

#### A first impression

The bungalow-like house is located a few kilometers north of Llucmajor and is easily accessible via paved roads. An electric gate provides access to the approx. 10,200 square meter plot. The south-facing, very well-kept house with a partially covered terrace and pool offers around 220 square meters of living space with three bedrooms and three bathrooms (two of which are en suite). The open-plan fitted kitchen with sitting area adjoins the large living/dining room with fireplace. There is also a utility room. You can enjoy the far-reaching views from the terrace. The service charges include the fees for the gardener and pool maintenance, the monthly costs of the alarm system and the house insurance. Costs for the use of electricity and water as well as the internet (fast internet via Conecta Balear) are added separately according to consumption.

### Details of amenities

- Electric driveway gate
- Air conditioning in the living room and the master bedroom
- Oil central heating
- Double glazed windows
- Swimming pool
- Garden area
- Fitted kitchen
- Internet via satellite
- Gardener and pool maintenance available
- Alarm system
- Municipal water supply
- Municipal electricity supply