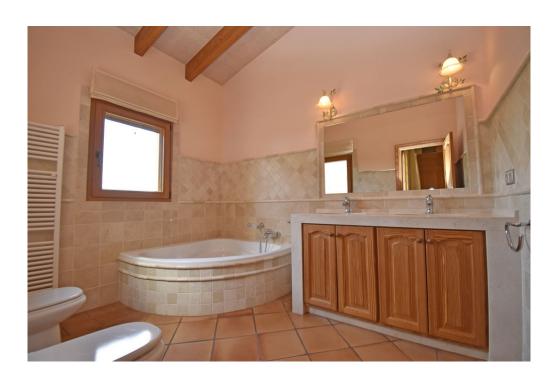

#### A first impression

The bungalow-like house is located a few kilometers north of Llucmajor and is easily accessible via paved roads. An electric gate provides access to the approx. 10,200 square meter plot. The south-facing, very well-kept house with a partially covered terrace and pool offers around 220 square meters of living space with three bedrooms and three bathrooms (two of which are en suite). The open-plan fitted kitchen with sitting area adjoins the large living/dining room with fireplace. There is also a utility room. You can enjoy the far-reaching views from the terrace. The service charges include the fees for the gardener and pool maintenance, the monthly costs of the alarm system and the house insurance. Costs for the use of electricity and water as well as the internet (fast internet via Conecta Balear) are added separately according to consumption.

### Details of amenities

- Electric driveway gate
- Air conditioning in the living room and the master bedroom
- Oil central heating
- Double glazed windows
- Swimming pool
- Garden area
- Fitted kitchen
- Internet via satellite
- Gardener and pool maintenance available
- Alarm system
- Municipal water supply
- Municipal electricity supply