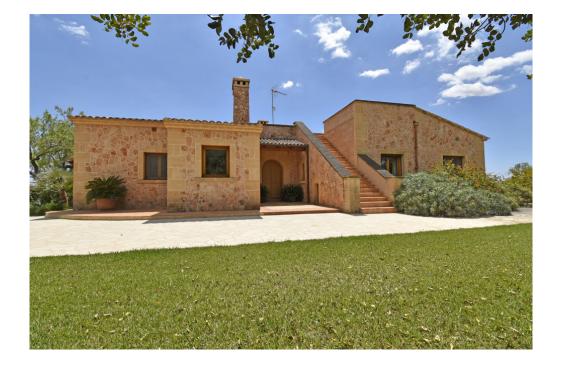

#### A first impression

The bungalow-like house is located a few kilometers north of Llucmajor and is easily accessible via paved roads. An electric gate provides access to the approx. 10,200 square meter plot. The south-facing, very well-kept house with a partially covered terrace and pool offers around 220 square meters of living space with three bedrooms and three bathrooms (two of which are en suite). The open-plan fitted kitchen with sitting area adjoins the large living/dining room with fireplace. There is also a utility room. You can enjoy the far-reaching views from the terrace. The service charges include the fees for the gardener and pool maintenance, the monthly costs of the alarm system and the house insurance. Costs for the use of electricity and water as well as the internet (fast internet via Conecta Balear) are added separately according to consumption.