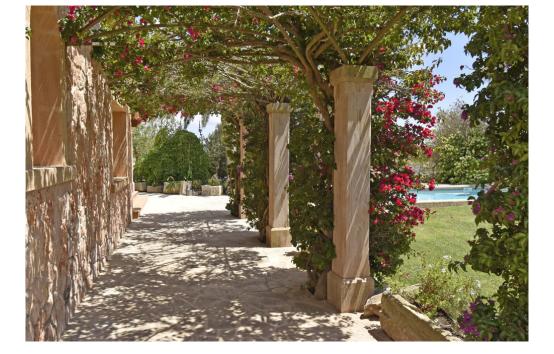

#### A first impression

The bungalow-like house is located a few kilometers north of Llucmajor and is easily accessible via paved roads. An electric gate provides access to the approx. 10,200 square meter plot. The south-facing, very well-kept house with a partially covered terrace and pool offers around 220 square meters of living space with three bedrooms and three bathrooms (two of which are en suite). The open-plan fitted kitchen with sitting area adjoins the large living/dining room with fireplace. There is also a utility room. You can enjoy the far-reaching views from the terrace. The service charges include the fees for the gardener and pool maintenance, the monthly costs of the alarm system and the house insurance. Costs for the use of electricity and water as well as the internet (fast internet via Conecta Balear) are added separately according to consumption.

### Details of amenities

- Electric driveway gate
- Air conditioning in the living room and the master bedroom
- Oil central heating
- Double glazed windows
- Swimming pool
- Garden area
- Fitted kitchen
- Internet via satellite
- Gardener and pool maintenance available
- Alarm system
- Municipal water supply
- Municipal electricity supply