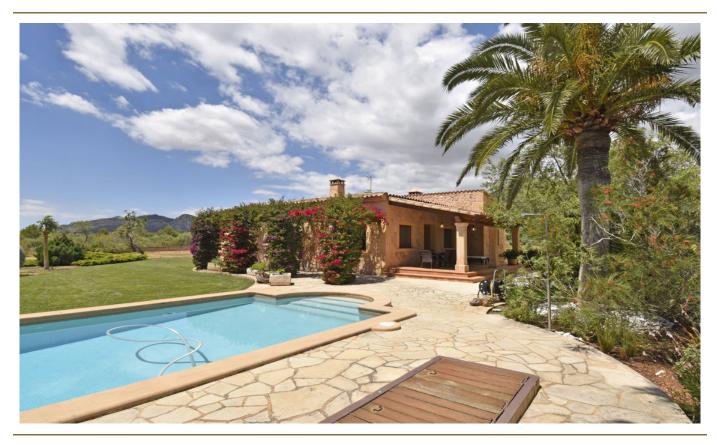

#### A first impression

The bungalow-like house is located a few kilometers north of Llucmajor and is easily accessible via paved roads. An electric gate provides access to the approx. 10,200 square meter plot. The south-facing, very well-kept house with a partially covered terrace and pool offers around 220 square meters of living space with three bedrooms and three bathrooms (two of which are en suite). The open-plan fitted kitchen with sitting area adjoins the large living/dining room with fireplace. There is also a utility room. You can enjoy the far-reaching views from the terrace. The service charges include the fees for the gardener and pool maintenance, the monthly costs of the alarm system and the house insurance. Costs for the use of electricity and water as well as the internet (fast internet via Conecta Balear) are added separately according to consumption.

### Details of amenities

- Electric driveway gate
- Air conditioning in the living room and the master bedroom
- Oil central heating
- Double glazed windows
- Swimming pool
- Garden area
- Fitted kitchen
- Internet via satellite
- Gardener and pool maintenance available
- Alarm system
- Municipal water supply
- Municipal electricity supply