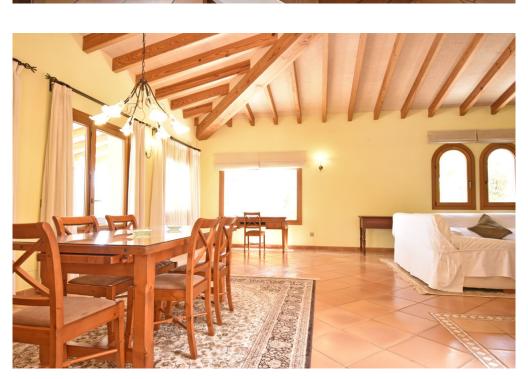

#### A first impression

The bungalow-like house is located a few kilometers north of Llucmajor and is easily accessible via paved roads. An electric gate provides access to the approx. 10,200 square meter plot. The south-facing, very well-kept house with a partially covered terrace and pool offers around 220 square meters of living space with three bedrooms and three bathrooms (two of which are en suite). The open-plan fitted kitchen with sitting area adjoins the large living/dining room with fireplace. There is also a utility room. You can enjoy the far-reaching views from the terrace. The service charges include the fees for the gardener and pool maintenance, the monthly costs of the alarm system and the house insurance. Costs for the use of electricity and water as well as the internet (fast internet via Conecta Balear) are added separately according to consumption.