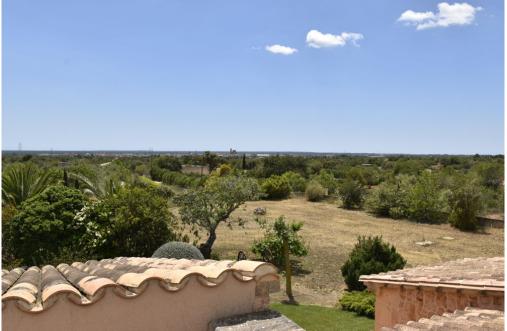

#### A first impression

The bungalow-like house is located a few kilometers north of Llucmajor and is easily accessible via paved roads. An electric gate provides access to the approx. 10,200 square meter plot. The south-facing, very well-kept house with a partially covered terrace and pool offers around 220 square meters of living space with three bedrooms and three bathrooms (two of which are en suite). The open-plan fitted kitchen with sitting area adjoins the large living/dining room with fireplace. There is also a utility room. You can enjoy the far-reaching views from the terrace. The service charges include the fees for the gardener and pool maintenance, the monthly costs of the alarm system and the house insurance. Costs for the use of electricity and water as well as the internet (fast internet via Conecta Balear) are added separately according to consumption.