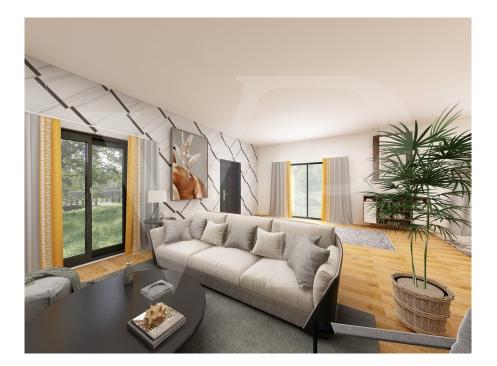

### A first impression

New project that involves the construction of semi-detached villas side by side with large private garden. The solutions are characterized by total independence with both pedestrian and private driveway access. The houses will be equipped with a large open-space living area with kitchenette and possibility to create a single room. The living area overlooks a large porch with rustic flavor, with exposed stone details and the surrounding garden. Complete the spaces of the living area, a practical laundry room, windowed bathroom complete with shower, storage room and double garage side by side with technical area and storage in the corresponding attic accessible by retractable staircase. The villa on the first floor consists of three bedrooms, including the master bedroom with private bathroom, a double bedroom and a single room of genersose dimensions. At the service of both rooms windowed bathroom with shower.