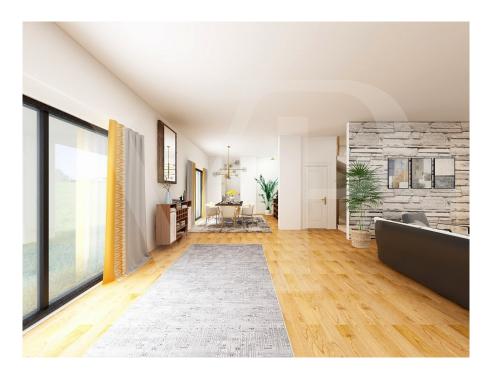

### A first impression

New project that involves the construction of semi-detached villas side by side with large private garden. The solutions are characterized by total independence with both pedestrian and private driveway access. The houses will be equipped with a large open-space living area with kitchenette and possibility to create a single room. The living area overlooks a large porch with rustic flavor, with exposed stone details and the surrounding garden. Complete the spaces of the living area, a practical laundry room, windowed bathroom complete with shower, storage room and double garage side by side with technical area and storage in the corresponding attic accessible by retractable staircase. The villa on the first floor consists of three bedrooms, including the master bedroom with private bathroom, a double bedroom and a single room of genersose dimensions. At the service of both rooms windowed bathroom with shower.