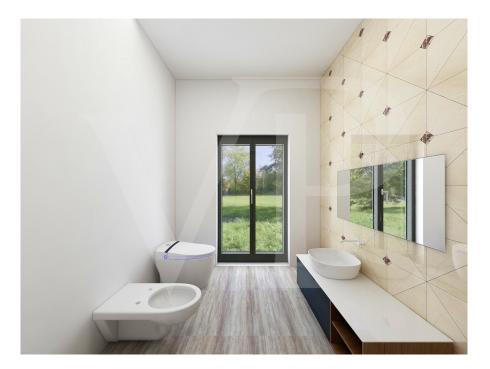

### A first impression

New project that involves the construction of semi-detached villas side by side with large private garden. The solutions are characterized by total independence with both pedestrian and private driveway access. The houses will be equipped with a large open-space living area with kitchenette and possibility to create a single room. The living area overlooks a large porch with rustic flavor, with exposed stone details and the surrounding garden. Complete the spaces of the living area, a practical laundry room, windowed bathroom complete with shower, storage room and double garage side by side with technical area and storage in the corresponding attic accessible by retractable staircase. The villa on the first floor consists of three bedrooms, including the master bedroom with private bathroom, a double bedroom and a single room of genersose dimensions. At the service of both rooms windowed bathroom with shower.