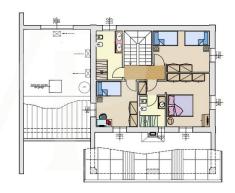

# Floor plans

| DESTINAZIONE D'USO  | SUP. CALPESTABILE |
|---------------------|-------------------|
| Corridoio           | 3,85 mq           |
| Camera 1            | 12,15 mq          |
| Camera Matrimoniale | 17,28 mq          |
| Camera 2            | 14,46 mq          |
| Bagno 1             | 8,34 mq           |
| Bagno 2             | 5,07 mq           |
| TOTALE PLANO PRIMO  | 61,15 mg          |

This floor plan is not to scale. The documents were given to us by the client. For this reason, we cannot guarantee the accuracy of the information.