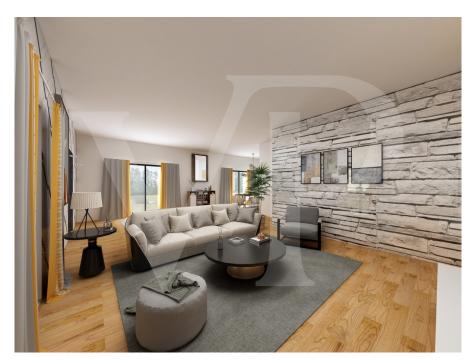

### A first impression

New project that involves the construction of semi-detached villas side by side with large private garden. The solutions are characterized by total independence with both pedestrian and private driveway access. The houses will be equipped with a large open-space living area with kitchenette and possibility to create a single room. The living area overlooks a large porch with rustic flavor, with exposed stone details and the surrounding garden. Complete the spaces of the living area, a practical laundry room, windowed bathroom complete with shower, storage room and double garage side by side with technical area and storage in the corresponding attic accessible by retractable staircase. The villa on the first floor consists of three bedrooms, including the master bedroom with private bathroom, a double bedroom and a single room of genersose dimensions. At the service of both rooms windowed bathroom with shower.