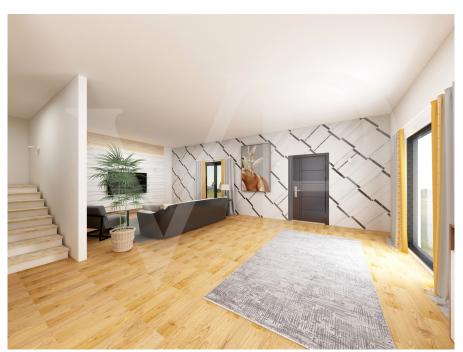

### A first impression

New project that involves the construction of semi-detached villas side by side with large private garden. The solutions are characterized by total independence with both pedestrian and private driveway access. The houses will be equipped with a large open-space living area with kitchenette and possibility to create a single room. The living area overlooks a large porch with rustic flavor, with exposed stone details and the surrounding garden. Complete the spaces of the living area, a practical laundry room, windowed bathroom complete with shower, storage room and double garage side by side with technical area and storage in the corresponding attic accessible by retractable staircase. The villa on the first floor consists of three bedrooms, including the master bedroom with private bathroom, a double bedroom and a single room of genersose dimensions. At the service of both rooms windowed bathroom with shower.