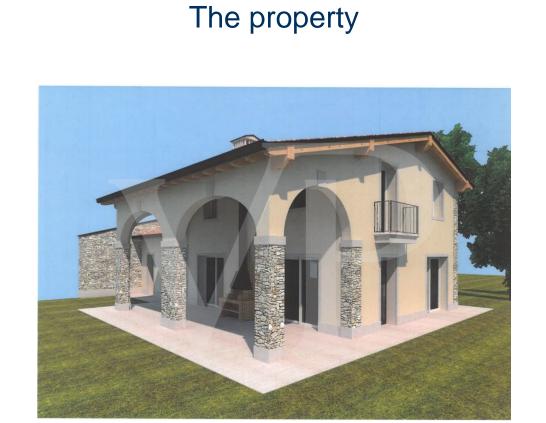

# The property

Property ID: IT21355745 - 36030 Sarcedo

VON POLL

VP

### A first impression

New project that involves the construction of semi-detached villas side by side with large private garden. The solutions are characterized by total independence with both pedestrian and private driveway access. The houses will be equipped with a large open-space living area with kitchenette and possibility to create a single room. The living area overlooks a large porch with rustic flavor, with exposed stone details and the surrounding garden. Complete the spaces of the living area, a practical laundry room, windowed bathroom complete with shower, storage room and double garage side by side with technical area and storage in the corresponding attic accessible by retractable staircase. The villa on the first floor consists of three bedrooms, including the master bedroom with private bathroom, a double bedroom and a single room of genersose dimensions. At the service of both rooms windowed bathroom with shower.