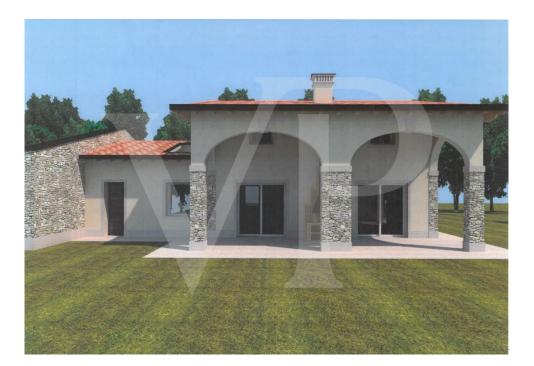

# The property

Property ID: IT21355745 - 36030 Sarcedo

VON POLL

VP

### A first impression

New project that involves the construction of semi-detached villas side by side with large private garden. The solutions are characterized by total independence with both pedestrian and private driveway access. The houses will be equipped with a large open-space living area with kitchenette and possibility to create a single room. The living area overlooks a large porch with rustic flavor, with exposed stone details and the surrounding garden. Complete the spaces of the living area, a practical laundry room, windowed bathroom complete with shower, storage room and double garage side by side with technical area and storage in the corresponding attic accessible by retractable staircase. The villa on the first floor consists of three bedrooms, including the master bedroom with private bathroom, a double bedroom and a single room of genersose dimensions. At the service of both rooms windowed bathroom with shower.