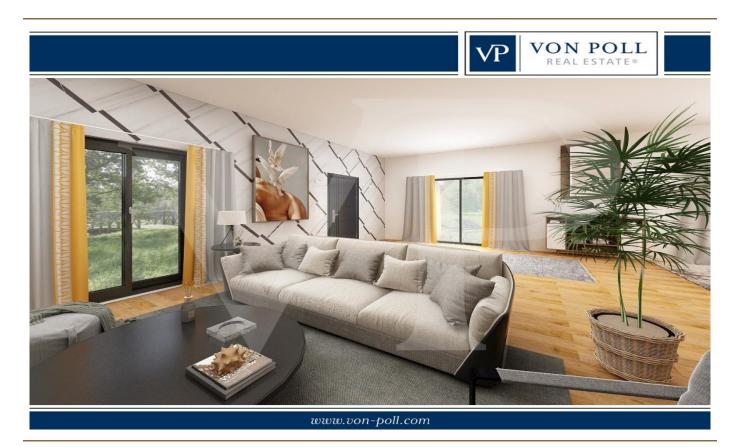

### A first impression

New project that involves the construction of semi-detached villas side by side with large private garden. The solutions are characterized by total independence with both pedestrian and private driveway access. The houses will be equipped with a large open-space living area with kitchenette and possibility to create a single room. The living area overlooks a large porch with rustic flavor, with exposed stone details and the surrounding garden. Complete the spaces of the living area, a practical laundry room, windowed bathroom complete with shower, storage room and double garage side by side with technical area and storage in the corresponding attic accessible by retractable staircase. The villa on the first floor consists of three bedrooms, including the master bedroom with private bathroom, a double bedroom and a single room of genersose dimensions. At the service of both rooms windowed bathroom with shower.