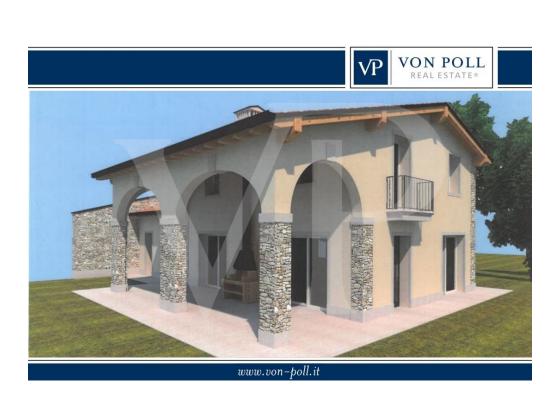

# The property

Property ID: IT21355745 - 36030 Sarcedo

VON POLL

VP

### A first impression

New project that involves the construction of semi-detached villas side by side with large private garden. The solutions are characterized by total independence with both pedestrian and private driveway access. The houses will be equipped with a large open-space living area with kitchenette and possibility to create a single room. The living area overlooks a large porch with rustic flavor, with exposed stone details and the surrounding garden. Complete the spaces of the living area, a practical laundry room, windowed bathroom complete with shower, storage room and double garage side by side with technical area and storage in the corresponding attic accessible by retractable staircase. The villa on the first floor consists of three bedrooms, including the master bedroom with private bathroom, a double bedroom and a single room of genersose dimensions. At the service of both rooms windowed bathroom with shower.