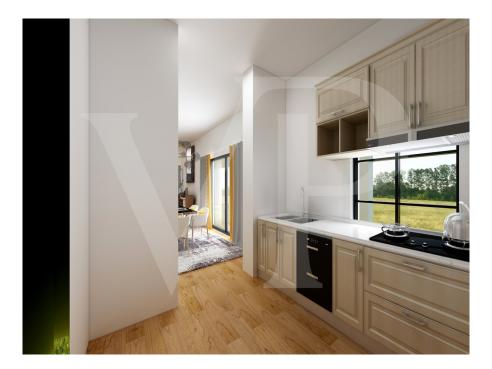

### A first impression

New project that involves the construction of semi-detached villas side by side with large private garden. The solutions are characterized by total independence with both pedestrian and private driveway access. The houses will be equipped with a large open-space living area with kitchenette and possibility to create a single room. The living area overlooks a large porch with rustic flavor, with exposed stone details and the surrounding garden. Complete the spaces of the living area, a practical laundry room, windowed bathroom complete with shower, storage room and double garage side by side with technical area and storage in the corresponding attic accessible by retractable staircase. The villa on the first floor consists of three bedrooms, including the master bedroom with private bathroom, a double bedroom and a single room of genersose dimensions. At the service of both rooms windowed bathroom with shower.