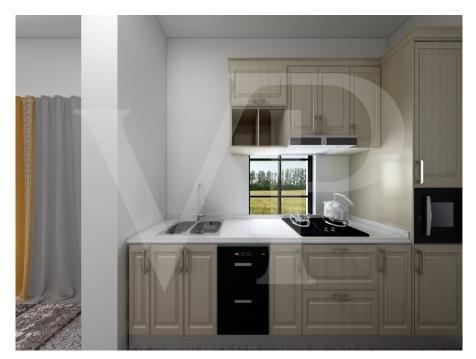

### A first impression

New project that involves the construction of semi-detached villas side by side with large private garden. The solutions are characterized by total independence with both pedestrian and private driveway access. The houses will be equipped with a large open-space living area with kitchenette and possibility to create a single room. The living area overlooks a large porch with rustic flavor, with exposed stone details and the surrounding garden. Complete the spaces of the living area, a practical laundry room, windowed bathroom complete with shower, storage room and double garage side by side with technical area and storage in the corresponding attic accessible by retractable staircase. The villa on the first floor consists of three bedrooms, including the master bedroom with private bathroom, a double bedroom and a single room of genersose dimensions. At the service of both rooms windowed bathroom with shower.