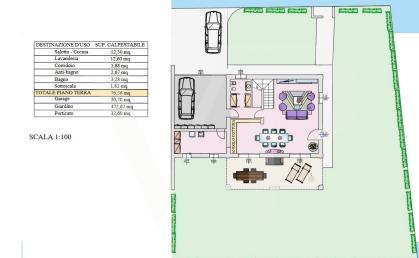

# Floor plans

| DESTINAZIONE D'USO  | SUP. CALPESTABILE |
|---------------------|-------------------|
| Corridoio           | 3,85 mq           |
| Camera 1            | 12,15 mq          |
| Camera Matrimoniale | 17,28 mq          |
| Camera 2            | 14,46 mq          |
| Bagno 1             | 8,34 mq           |
| Bagno 2             | 5,07 mq           |
| TOTALE PLANO PRIMO  | 61,15 mg          |

This floor plan is not to scale. The documents were given to us by the client. For this reason, we cannot guarantee the accuracy of the information.