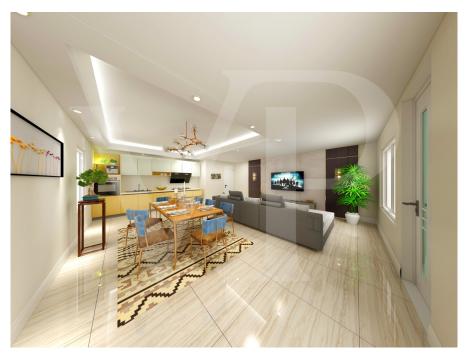

### A first impression

In a new residential complex, it is proposed a large three rooms on the first floor, with independent access and private garden. From the garden, through an external staircase leads to the terrace from which you access the house. The environment designed for this project provides a large open-plan living area with kitchen and living room illuminated by large windows. The separate sleeping area consists of three beautiful bright bedrooms, including the master with en-suite bathroom, a double and a single. All bedrooms are of generous size, compared to standard measurements. A further windowed bathroom with shower serves the two bedrooms and the living area. Accessible from the corridor, a practical room designed for laundry and storage room of the house. Complete the solution a double garage in length which is also accessed by a private external staircase, located within its own garden. On the driveway access ramp there is a condominium area for parking bicycles.