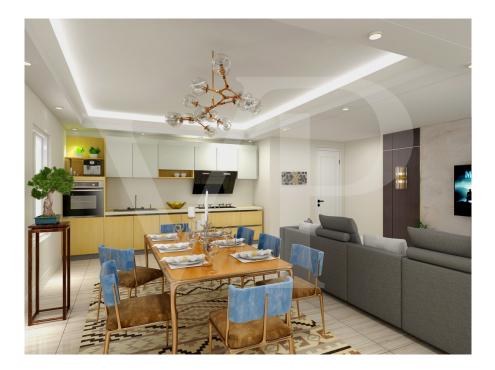

### A first impression

In a new residential complex, it is proposed a large three rooms on the first floor, with independent access and private garden. From the garden, through an external staircase leads to the terrace from which you access the house. The environment designed for this project provides a large open-plan living area with kitchen and living room illuminated by large windows. The separate sleeping area consists of three beautiful bright bedrooms, including the master with en-suite bathroom, a double and a single. All bedrooms are of generous size, compared to standard measurements. A further windowed bathroom with shower serves the two bedrooms and the living area. Accessible from the corridor, a practical room designed for laundry and storage room of the house. Complete the solution a double garage in length which is also accessed by a private external staircase, located within its own garden. On the driveway access ramp there is a condominium area for parking bicycles.