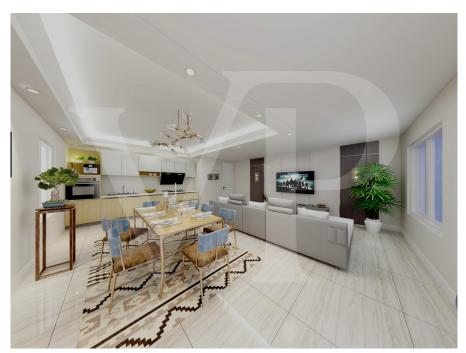

### A first impression

In a new residential complex, it is proposed a large three rooms on the first floor, with independent access and private garden. From the garden, through an external staircase leads to the terrace from which you access the house. The environment designed for this project provides a large open-plan living area with kitchen and living room illuminated by large windows. The separate sleeping area consists of three beautiful bright bedrooms, including the master with en-suite bathroom, a double and a single. All bedrooms are of generous size, compared to standard measurements. A further windowed bathroom with shower serves the two bedrooms and the living area. Accessible from the corridor, a practical room designed for laundry and storage room of the house. Complete the solution a double garage in length which is also accessed by a private external staircase, located within its own garden. On the driveway access ramp there is a condominium area for parking bicycles.