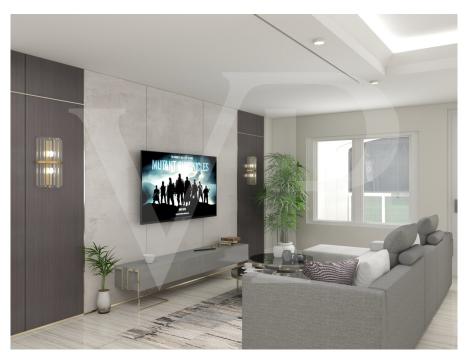

### A first impression

In a new residential complex, it is proposed a large three rooms on the first floor, with independent access and private garden. From the garden, through an external staircase leads to the terrace from which you access the house. The environment designed for this project provides a large open-plan living area with kitchen and living room illuminated by large windows. The separate sleeping area consists of three beautiful bright bedrooms, including the master with en-suite bathroom, a double and a single. All bedrooms are of generous size, compared to standard measurements. A further windowed bathroom with shower serves the two bedrooms and the living area. Accessible from the corridor, a practical room designed for laundry and storage room of the house. Complete the solution a double garage in length which is also accessed by a private external staircase, located within its own garden. On the driveway access ramp there is a condominium area for parking bicycles.