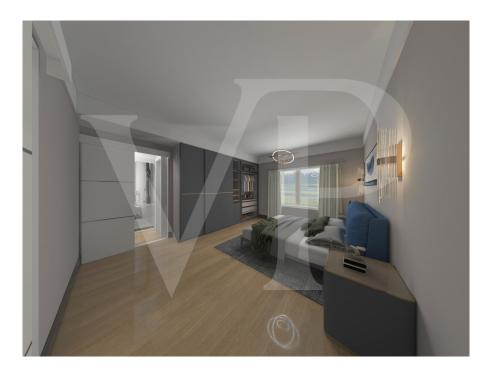

### A first impression

In a new residential complex, it is proposed a large three rooms on the first floor, with independent access and private garden. From the garden, through an external staircase leads to the terrace from which you access the house. The environment designed for this project provides a large open-plan living area with kitchen and living room illuminated by large windows. The separate sleeping area consists of three beautiful bright bedrooms, including the master with en-suite bathroom, a double and a single. All bedrooms are of generous size, compared to standard measurements. A further windowed bathroom with shower serves the two bedrooms and the living area. Accessible from the corridor, a practical room designed for laundry and storage room of the house. Complete the solution a double garage in length which is also accessed by a private external staircase, located within its own garden. On the driveway access ramp there is a condominium area for parking bicycles.