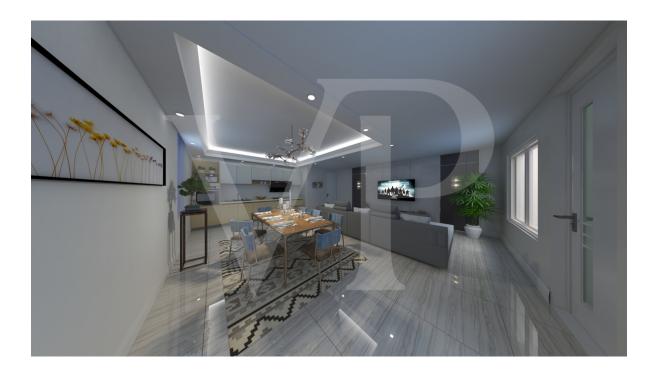

### A first impression

In a new residential complex, it is proposed a large three rooms on the first floor, with independent access and private garden. From the garden, through an external staircase leads to the terrace from which you access the house. The environment designed for this project provides a large open-plan living area with kitchen and living room illuminated by large windows. The separate sleeping area consists of three beautiful bright bedrooms, including the master with en-suite bathroom, a double and a single. All bedrooms are of generous size, compared to standard measurements. A further windowed bathroom with shower serves the two bedrooms and the living area. Accessible from the corridor, a practical room designed for laundry and storage room of the house. Complete the solution a double garage in length which is also accessed by a private external staircase, located within its own garden. On the driveway access ramp there is a condominium area for parking bicycles.