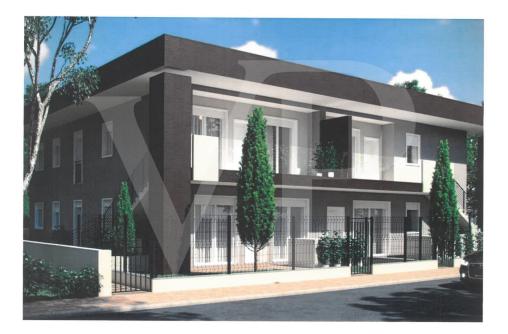

### A first impression

In a new residential complex, it is proposed a large three rooms on the first floor, with independent access and private garden. From the garden, through an external staircase leads to the terrace from which you access the house. The environment designed for this project provides a large open-plan living area with kitchen and living room illuminated by large windows. The separate sleeping area consists of three beautiful bright bedrooms, including the master with en-suite bathroom, a double and a single. All bedrooms are of generous size, compared to standard measurements. A further windowed bathroom with shower serves the two bedrooms and the living area. Accessible from the corridor, a practical room designed for laundry and storage room of the house. Complete the solution a double garage in length which is also accessed by a private external staircase, located within its own garden. On the driveway access ramp there is a condominium area for parking bicycles.