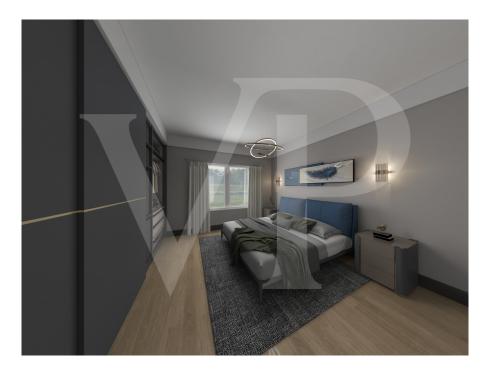

### A first impression

In a new residential complex, it is proposed a large three rooms on the first floor, with independent access and private garden. From the garden, through an external staircase leads to the terrace from which you access the house. The environment designed for this project provides a large open-plan living area with kitchen and living room illuminated by large windows. The separate sleeping area consists of three beautiful bright bedrooms, including the master with en-suite bathroom, a double and a single. All bedrooms are of generous size, compared to standard measurements. A further windowed bathroom with shower serves the two bedrooms and the living area. Accessible from the corridor, a practical room designed for laundry and storage room of the house. Complete the solution a double garage in length which is also accessed by a private external staircase, located within its own garden. On the driveway access ramp there is a condominium area for parking bicycles.