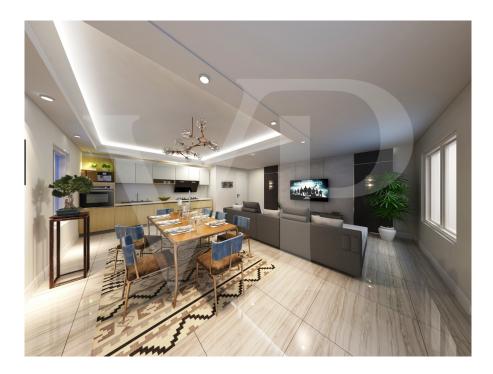

### A first impression

In a new residential complex, it is proposed a large three rooms on the first floor, with independent access and private garden. From the garden, through an external staircase leads to the terrace from which you access the house. The environment designed for this project provides a large open-plan living area with kitchen and living room illuminated by large windows. The separate sleeping area consists of three beautiful bright bedrooms, including the master with en-suite bathroom, a double and a single. All bedrooms are of generous size, compared to standard measurements. A further windowed bathroom with shower serves the two bedrooms and the living area. Accessible from the corridor, a practical room designed for laundry and storage room of the house. Complete the solution a double garage in length which is also accessed by a private external staircase, located within its own garden. On the driveway access ramp there is a condominium area for parking bicycles.