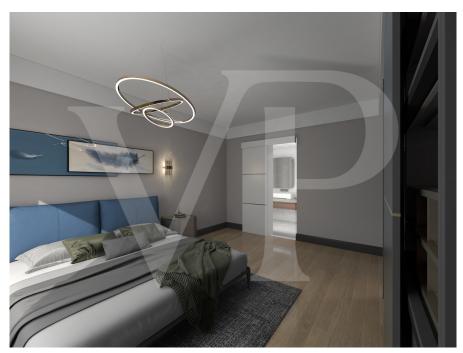

### A first impression

In a new residential complex, it is proposed a large three rooms on the first floor, with independent access and private garden. From the garden, through an external staircase leads to the terrace from which you access the house. The environment designed for this project provides a large open-plan living area with kitchen and living room illuminated by large windows. The separate sleeping area consists of three beautiful bright bedrooms, including the master with en-suite bathroom, a double and a single. All bedrooms are of generous size, compared to standard measurements. A further windowed bathroom with shower serves the two bedrooms and the living area. Accessible from the corridor, a practical room designed for laundry and storage room of the house. Complete the solution a double garage in length which is also accessed by a private external staircase, located within its own garden. On the driveway access ramp there is a condominium area for parking bicycles.