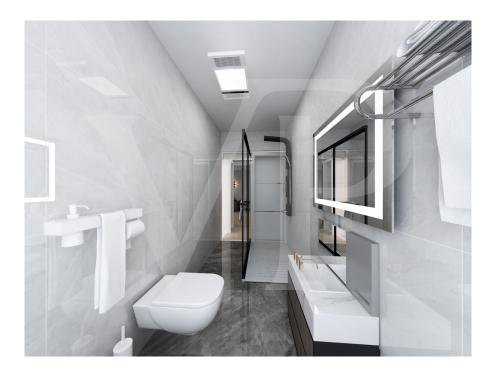

### A first impression

In a new residential complex, it is proposed a large three rooms on the first floor, with independent access and private garden. From the garden, through an external staircase leads to the terrace from which you access the house. The environment designed for this project provides a large open-plan living area with kitchen and living room illuminated by large windows. The separate sleeping area consists of three beautiful bright bedrooms, including the master with en-suite bathroom, a double and a single. All bedrooms are of generous size, compared to standard measurements. A further windowed bathroom with shower serves the two bedrooms and the living area. Accessible from the corridor, a practical room designed for laundry and storage room of the house. Complete the solution a double garage in length which is also accessed by a private external staircase, located within its own garden. On the driveway access ramp there is a condominium area for parking bicycles.