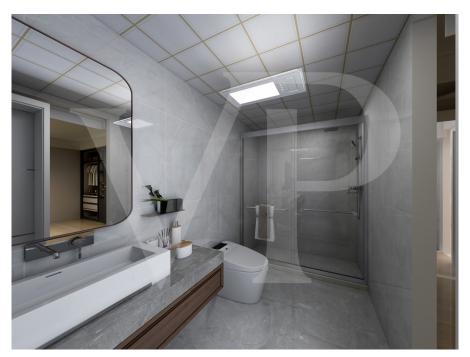

### A first impression

In a new residential complex, it is proposed a large three rooms on the first floor, with independent access and private garden. From the garden, through an external staircase leads to the terrace from which you access the house. The environment designed for this project provides a large open-plan living area with kitchen and living room illuminated by large windows. The separate sleeping area consists of three beautiful bright bedrooms, including the master with en-suite bathroom, a double and a single. All bedrooms are of generous size, compared to standard measurements. A further windowed bathroom with shower serves the two bedrooms and the living area. Accessible from the corridor, a practical room designed for laundry and storage room of the house. Complete the solution a double garage in length which is also accessed by a private external staircase, located within its own garden. On the driveway access ramp there is a condominium area for parking bicycles.