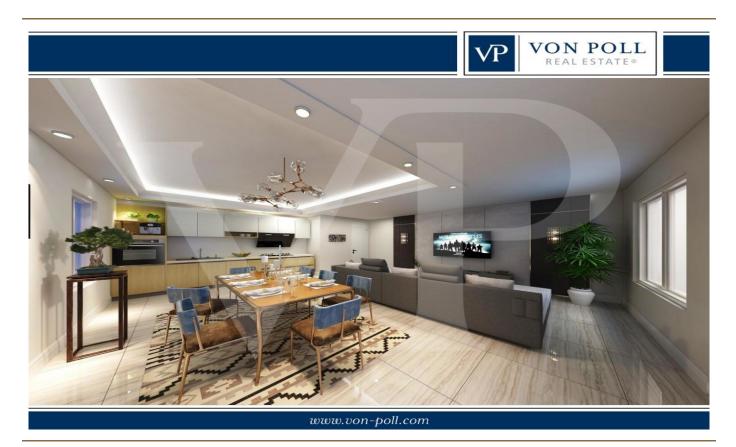

### A first impression

In a new residential complex, it is proposed a large three rooms on the first floor, with independent access and private garden. From the garden, through an external staircase leads to the terrace from which you access the house. The environment designed for this project provides a large open-plan living area with kitchen and living room illuminated by large windows. The separate sleeping area consists of three beautiful bright bedrooms, including the master with en-suite bathroom, a double and a single. All bedrooms are of generous size, compared to standard measurements. A further windowed bathroom with shower serves the two bedrooms and the living area. Accessible from the corridor, a practical room designed for laundry and storage room of the house. Complete the solution a double garage in length which is also accessed by a private external staircase, located within its own garden. On the driveway access ramp there is a condominium area for parking bicycles.