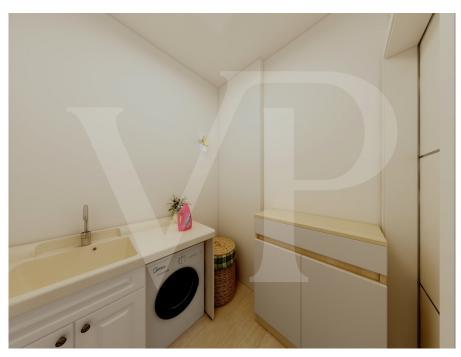

### A first impression

In a new residential complex, it is proposed a large three rooms on the first floor, with independent access and private garden. From the garden, through an external staircase leads to the terrace from which you access the house. The environment designed for this project provides a large open-plan living area with kitchen and living room illuminated by large windows. The separate sleeping area consists of three beautiful bright bedrooms, including the master with en-suite bathroom, a double and a single. All bedrooms are of generous size, compared to standard measurements. A further windowed bathroom with shower serves the two bedrooms and the living area. Accessible from the corridor, a practical room designed for laundry and storage room of the house. Complete the solution a double garage in length which is also accessed by a private external staircase, located within its own garden. On the driveway access ramp there is a condominium area for parking bicycles.