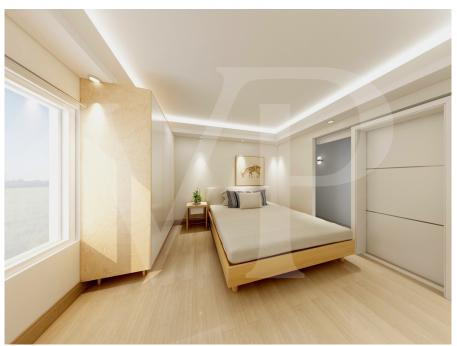

### A first impression

In a new residential complex, it is proposed a large three rooms on the first floor, with independent access and private garden. From the garden, through an external staircase leads to the terrace from which you access the house. The environment designed for this project provides a large open-plan living area with kitchen and living room illuminated by large windows. The separate sleeping area consists of three beautiful bright bedrooms, including the master with en-suite bathroom, a double and a single. All bedrooms are of generous size, compared to standard measurements. A further windowed bathroom with shower serves the two bedrooms and the living area. Accessible from the corridor, a practical room designed for laundry and storage room of the house. Complete the solution a double garage in length which is also accessed by a private external staircase, located within its own garden. On the driveway access ramp there is a condominium area for parking bicycles.