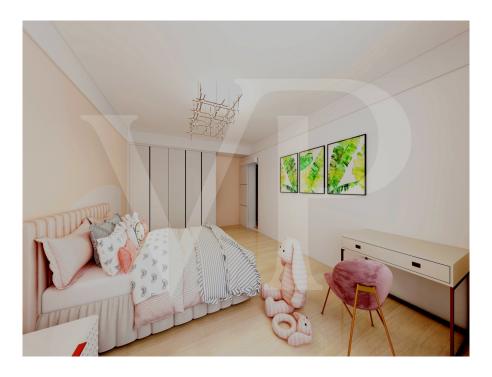

### A first impression

In a new residential complex, it is proposed a large three rooms on the first floor, with independent access and private garden. From the garden, through an external staircase leads to the terrace from which you access the house. The environment designed for this project provides a large open-plan living area with kitchen and living room illuminated by large windows. The separate sleeping area consists of three beautiful bright bedrooms, including the master with en-suite bathroom, a double and a single. All bedrooms are of generous size, compared to standard measurements. A further windowed bathroom with shower serves the two bedrooms and the living area. Accessible from the corridor, a practical room designed for laundry and storage room of the house. Complete the solution a double garage in length which is also accessed by a private external staircase, located within its own garden. On the driveway access ramp there is a condominium area for parking bicycles.