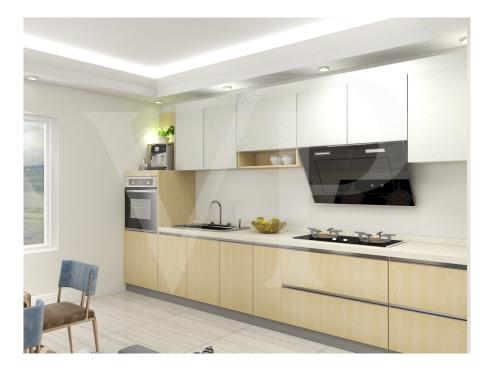

### A first impression

In a new residential complex, it is proposed a large three rooms on the first floor, with independent access and private garden. From the garden, through an external staircase leads to the terrace from which you access the house. The environment designed for this project provides a large open-plan living area with kitchen and living room illuminated by large windows. The separate sleeping area consists of three beautiful bright bedrooms, including the master with en-suite bathroom, a double and a single. All bedrooms are of generous size, compared to standard measurements. A further windowed bathroom with shower serves the two bedrooms and the living area. Accessible from the corridor, a practical room designed for laundry and storage room of the house. Complete the solution a double garage in length which is also accessed by a private external staircase, located within its own garden. On the driveway access ramp there is a condominium area for parking bicycles.