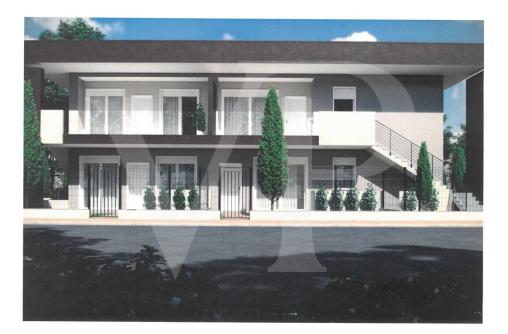

### A first impression

In a new residential complex, it is proposed a large three rooms on the first floor, with independent access and private garden. From the garden, through an external staircase leads to the terrace from which you access the house. The environment designed for this project provides a large open-plan living area with kitchen and living room illuminated by large windows. The separate sleeping area consists of three beautiful bright bedrooms, including the master with en-suite bathroom, a double and a single. All bedrooms are of generous size, compared to standard measurements. A further windowed bathroom with shower serves the two bedrooms and the living area. Accessible from the corridor, a practical room designed for laundry and storage room of the house. Complete the solution a double garage in length which is also accessed by a private external staircase, located within its own garden. On the driveway access ramp there is a condominium area for parking bicycles.