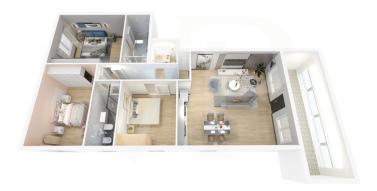

# Floor plans

This floor plan is not to scale. The documents were given to us by the client. For this reason, we cannot guarantee the accuracy of the information.

### A first impression

In a new residential complex, it is proposed a large three rooms on the first floor, with independent access and private garden. From the garden, through an external staircase leads to the terrace from which you access the house. The environment designed for this project provides a large open-plan living area with kitchen and living room illuminated by large windows. The separate sleeping area consists of three beautiful bright bedrooms, including the master with en-suite bathroom, a double and a single. All bedrooms are of generous size, compared to standard measurements. A further windowed bathroom with shower serves the two bedrooms and the living area. Accessible from the corridor, a practical room designed for laundry and storage room of the house. Complete the solution a double garage in length which is also accessed by a private external staircase, located within its own garden. On the driveway access ramp there is a condominium area for parking bicycles.