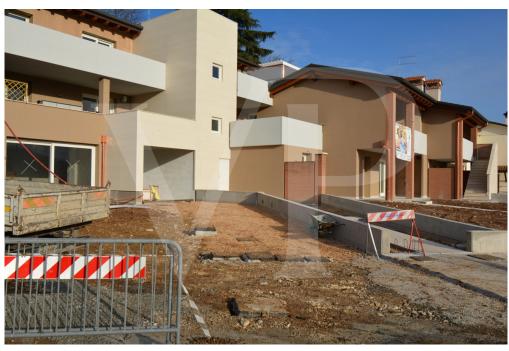

#### A first impression

In a newly built residential complex, wonderful penthouse on the second and top floor of the main building, with terrace and view on the hills of Monteviale. This solution combines the comfort and convenience of a modern and elegant housing solution, for those who like to have the green around them, without having to manage it. The apartment consists of a large living area with open kitchen and a wonderful terrace, with fireplace and views of the hills. From the living room accessible a large loft area. The separate sleeping area, located on the main floor consists of 2 bedrooms, one double and one single, as well as a jolly room that can be used as a walk-in closet, study or guest-bedroom, and two bathrooms, one of which is blind, but with space for washing machine and dryer.

#### Details of amenities

The penthouse is currently in an advanced unfinished state, and finishes can be chosen dirattemente at the store "the Corner of Ceramics."

The immobile is built according to the latest construction requirements and in compliance with current technical construction and sanitary regulations and with the use of first-rate, state-of-the-art building materials.