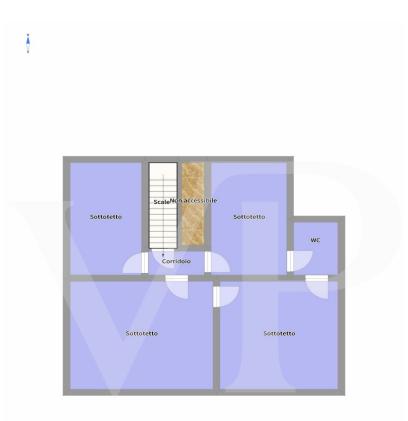

# Floor plans

### Sottotetto

This floor plan is not to scale. The documents were given to us by the client. For this reason, we cannot guarantee the accuracy of the information.

## A first impression

Entire building for office use, with a large private yard belonging to it. On the ground floor the rooms in the current composition are presented with a reception reception area, a large waiting room that can also be exploited as an operational area, and two separate single offices at the back, as well as a toilet. The central staircase leads to the first floor, where there are 3/4 individual offices and a large office of executive type or exploitable as a meeting room. A toilet is currently absent on the floor, but the connections and drains are in place to restore it without excessive invasive work. On the top floor in the attic, several rooms that can be exploited both as guest quarters as there is a bathroom with shower and as an archive area.