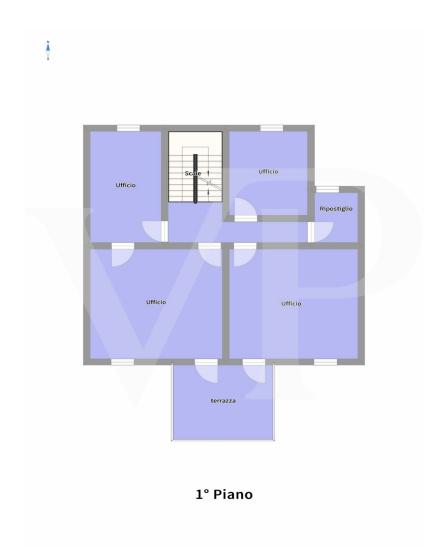

# Floor plans

## A first impression

Entire building for office use, with a large private yard belonging to it. On the ground floor the rooms in the current composition are presented with a reception reception area, a large waiting room that can also be exploited as an operational area, and two separate single offices at the back, as well as a toilet. The central staircase leads to the first floor, where there are 3/4 individual offices and a large office of executive type or exploitable as a meeting room. A toilet is currently absent on the floor, but the connections and drains are in place to restore it without excessive invasive work. On the top floor in the attic, several rooms that can be exploited both as guest quarters as there is a bathroom with shower and as an archive area.