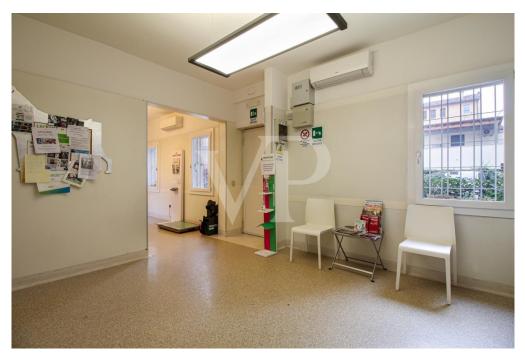

## A first impression

Entire building for office use, with a large private yard belonging to it. On the ground floor the rooms in the current composition are presented with a reception reception area, a large waiting room that can also be exploited as an operational area, and two separate single offices at the back, as well as a toilet. The central staircase leads to the first floor, where there are 3/4 individual offices and a large office of executive type or exploitable as a meeting room. A toilet is currently absent on the floor, but the connections and drains are in place to restore it without excessive invasive work. On the top floor in the attic, several rooms that can be exploited both as guest quarters as there is a bathroom with shower and as an archive area.

## Details of amenities

The property is currently used and designed for the needs of a veterinary clinic historically established within the building.

The property's exclusive parking and maneuvering area also make the property particularly attractive for activities that require public access.