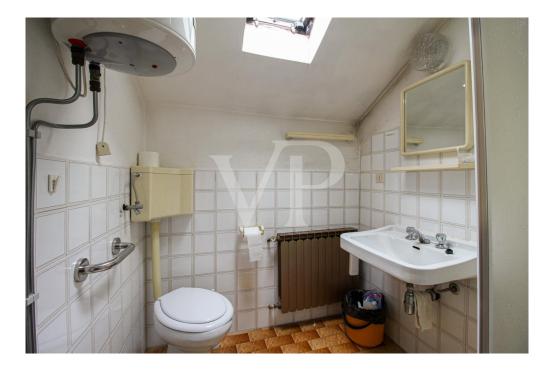

## A first impression

Entire building for office use, with a large private yard belonging to it. On the ground floor the rooms in the current composition are presented with a reception reception area, a large waiting room that can also be exploited as an operational area, and two separate single offices at the back, as well as a toilet. The central staircase leads to the first floor, where there are 3/4 individual offices and a large office of executive type or exploitable as a meeting room. A toilet is currently absent on the floor, but the connections and drains are in place to restore it without excessive invasive work. On the top floor in the attic, several rooms that can be exploited both as guest quarters as there is a bathroom with shower and as an archive area.