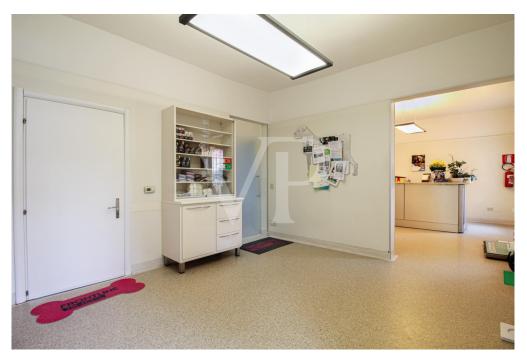

## A first impression

Entire building for office use, with a large private yard belonging to it. On the ground floor the rooms in the current composition are presented with a reception reception area, a large waiting room that can also be exploited as an operational area, and two separate single offices at the back, as well as a toilet. The central staircase leads to the first floor, where there are 3/4 individual offices and a large office of executive type or exploitable as a meeting room. A toilet is currently absent on the floor, but the connections and drains are in place to restore it without excessive invasive work. On the top floor in the attic, several rooms that can be exploited both as guest quarters as there is a bathroom with shower and as an archive area.

## Details of amenities

The property is currently used and designed for the needs of a veterinary clinic historically established within the building.

The property's exclusive parking and maneuvering area also make the property particularly attractive for activities that require public access.