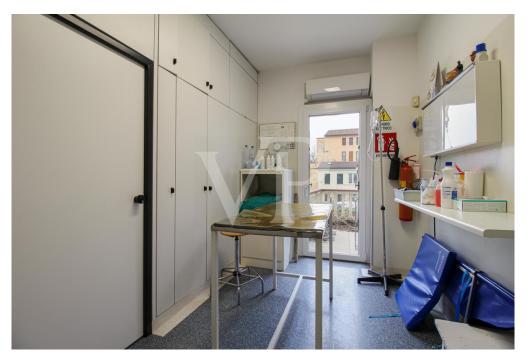

## A first impression

Entire building for office use, with a large private yard belonging to it. On the ground floor the rooms in the current composition are presented with a reception reception area, a large waiting room that can also be exploited as an operational area, and two separate single offices at the back, as well as a toilet. The central staircase leads to the first floor, where there are 3/4 individual offices and a large office of executive type or exploitable as a meeting room. A toilet is currently absent on the floor, but the connections and drains are in place to restore it without excessive invasive work. On the top floor in the attic, several rooms that can be exploited both as guest quarters as there is a bathroom with shower and as an archive area.

## Details of amenities

The property is currently used and designed for the needs of a veterinary clinic historically established within the building.

The property's exclusive parking and maneuvering area also make the property particularly attractive for activities that require public access.