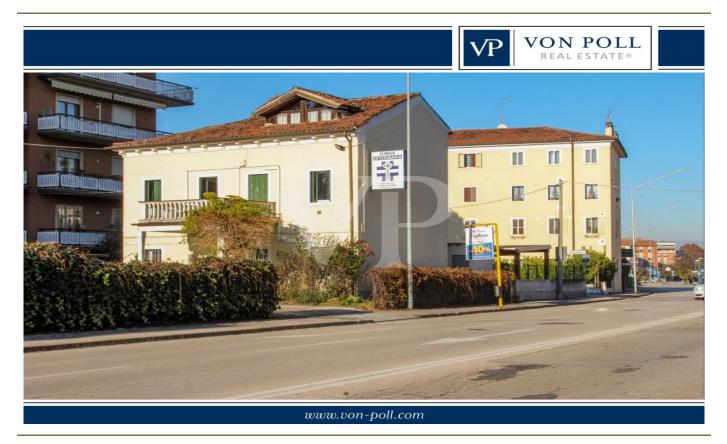

### Vicenza - Viale Trieste Entire office building high visibility

Property ID: IT22355796

PURCHASE PRICE: 298.000 EUR • LIVING SPACE: ca. 252 m<sup>2</sup> • ROOMS: 14

- At a glance
- The property
- Energy Data
- Floor plans
- A first impression
- Details of amenities
- All about the location
- O Contact partner

## All about the location

Property in a high-visibility location along Quadri Avenue, about 100 m from the intersection with Corso Padova. The type of property and its location make it ideal for activities that benefit from wide visibility, ensured by the large flow of traffic along one of the city's main arteries.