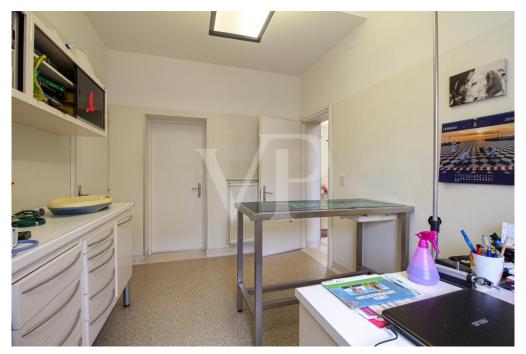

## A first impression

Entire building for office use, with a large private yard belonging to it. On the ground floor the rooms in the current composition are presented with a reception reception area, a large waiting room that can also be exploited as an operational area, and two separate single offices at the back, as well as a toilet. The central staircase leads to the first floor, where there are 3/4 individual offices and a large office of executive type or exploitable as a meeting room. A toilet is currently absent on the floor, but the connections and drains are in place to restore it without excessive invasive work. On the top floor in the attic, several rooms that can be exploited both as guest quarters as there is a bathroom with shower and as an archive area.

## Details of amenities

The property is currently used and designed for the needs of a veterinary clinic historically established within the building.

The property's exclusive parking and maneuvering area also make the property particularly attractive for activities that require public access.