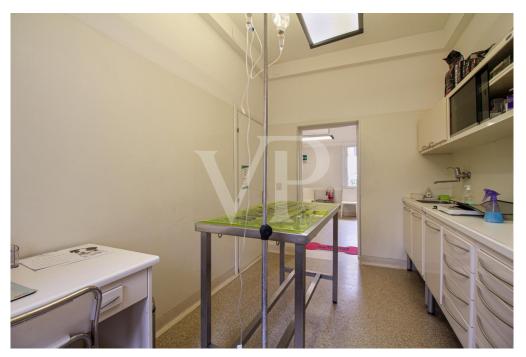

## A first impression

Entire building for office use, with a large private yard belonging to it. On the ground floor the rooms in the current composition are presented with a reception reception area, a large waiting room that can also be exploited as an operational area, and two separate single offices at the back, as well as a toilet. The central staircase leads to the first floor, where there are 3/4 individual offices and a large office of executive type or exploitable as a meeting room. A toilet is currently absent on the floor, but the connections and drains are in place to restore it without excessive invasive work. On the top floor in the attic, several rooms that can be exploited both as guest quarters as there is a bathroom with shower and as an archive area.

## Details of amenities

The property is currently used and designed for the needs of a veterinary clinic historically established within the building.

The property's exclusive parking and maneuvering area also make the property particularly attractive for activities that require public access.

Property currently in use by the Veterinary Clinic with the possibility of continuation of the relationship and gross profitability in excess of 8 percent, or vacating the same by Dec. 31, 2025.