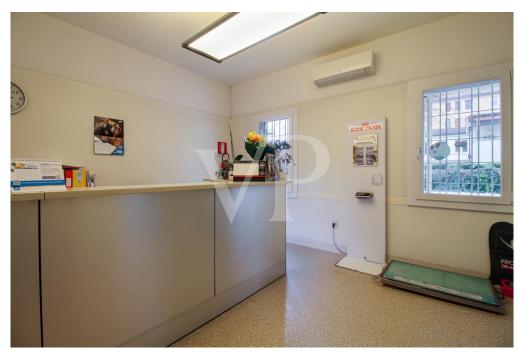

## A first impression

Entire building for office use, with a large private yard belonging to it. On the ground floor the rooms in the current composition are presented with a reception reception area, a large waiting room that can also be exploited as an operational area, and two separate single offices at the back, as well as a toilet. The central staircase leads to the first floor, where there are 3/4 individual offices and a large office of executive type or exploitable as a meeting room. A toilet is currently absent on the floor, but the connections and drains are in place to restore it without excessive invasive work. On the top floor in the attic, several rooms that can be exploited both as guest quarters as there is a bathroom with shower and as an archive area.

## Details of amenities

The property is currently used and designed for the needs of a veterinary clinic historically established within the building.

The property's exclusive parking and maneuvering area also make the property particularly attractive for activities that require public access.