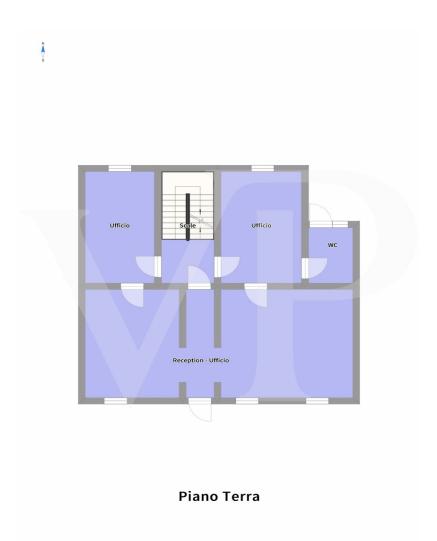

# Floor plans

## A first impression

Entire building for office use, with a large private yard belonging to it. On the ground floor the rooms in the current composition are presented with a reception reception area, a large waiting room that can also be exploited as an operational area, and two separate single offices at the back, as well as a toilet. The central staircase leads to the first floor, where there are 3/4 individual offices and a large office of executive type or exploitable as a meeting room. A toilet is currently absent on the floor, but the connections and drains are in place to restore it without excessive invasive work. On the top floor in the attic, several rooms that can be exploited both as guest quarters as there is a bathroom with shower and as an archive area.