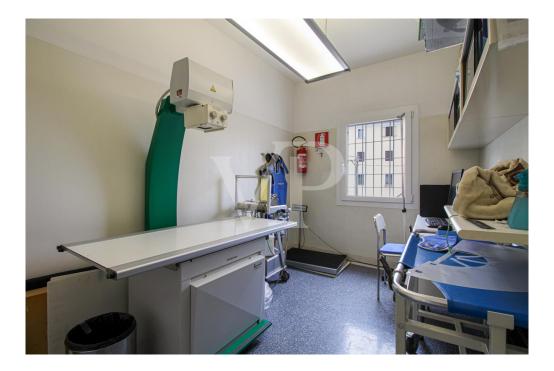

## Details of amenities

The property is currently used and designed for the needs of a veterinary clinic historically established within the building.

The property's exclusive parking and maneuvering area also make the property particularly attractive for activities that require public access.

Property currently in use by the Veterinary Clinic with the possibility of continuation of the relationship and gross profitability in excess of 8 percent, or vacating the same by Dec. 31, 2025.