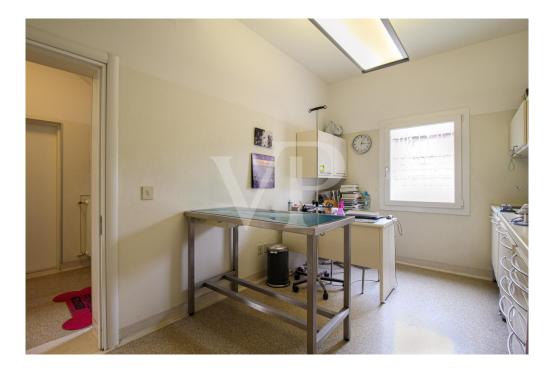

## A first impression

Entire building for office use, with a large private yard belonging to it. On the ground floor the rooms in the current composition are presented with a reception reception area, a large waiting room that can also be exploited as an operational area, and two separate single offices at the back, as well as a toilet. The central staircase leads to the first floor, where there are 3/4 individual offices and a large office of executive type or exploitable as a meeting room. A toilet is currently absent on the floor, but the connections and drains are in place to restore it without excessive invasive work. On the top floor in the attic, several rooms that can be exploited both as guest quarters as there is a bathroom with shower and as an archive area.

## Details of amenities

The property is currently used and designed for the needs of a veterinary clinic historically established within the building.

The property's exclusive parking and maneuvering area also make the property particularly attractive for activities that require public access.