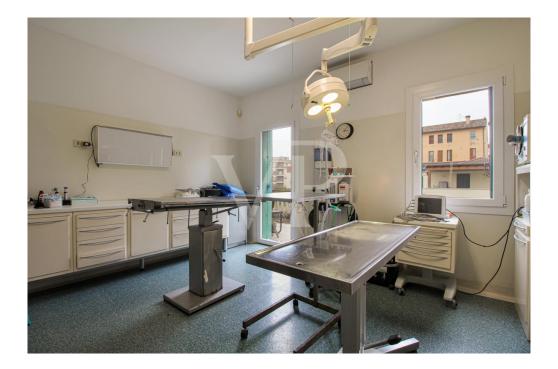

## Details of amenities

The property is currently used and designed for the needs of a veterinary clinic historically established within the building.

The property's exclusive parking and maneuvering area also make the property particularly attractive for activities that require public access.

Property currently in use by the Veterinary Clinic with the possibility of continuation of the relationship and gross profitability in excess of 8 percent, or vacating the same by Dec. 31, 2025.