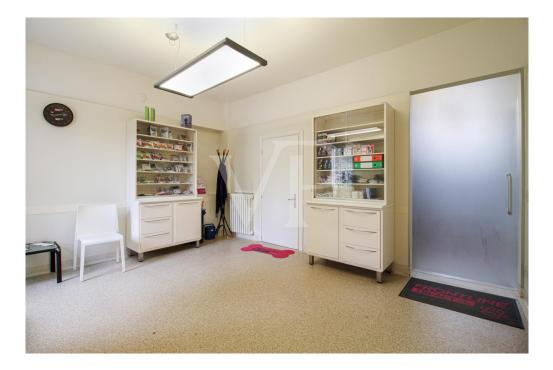

## A first impression

Entire building for office use, with a large private yard belonging to it. On the ground floor the rooms in the current composition are presented with a reception reception area, a large waiting room that can also be exploited as an operational area, and two separate single offices at the back, as well as a toilet. The central staircase leads to the first floor, where there are 3/4 individual offices and a large office of executive type or exploitable as a meeting room. A toilet is currently absent on the floor, but the connections and drains are in place to restore it without excessive invasive work. On the top floor in the attic, several rooms that can be exploited both as guest quarters as there is a bathroom with shower and as an archive area.