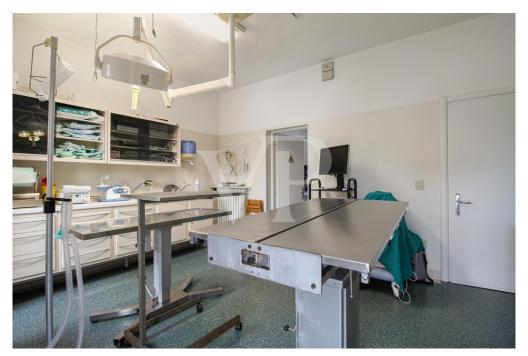

## Details of amenities

The property is currently used and designed for the needs of a veterinary clinic historically established within the building.

The property's exclusive parking and maneuvering area also make the property particularly attractive for activities that require public access.

Property currently in use by the Veterinary Clinic with the possibility of continuation of the relationship and gross profitability in excess of 8 percent, or vacating the same by Dec. 31, 2025.