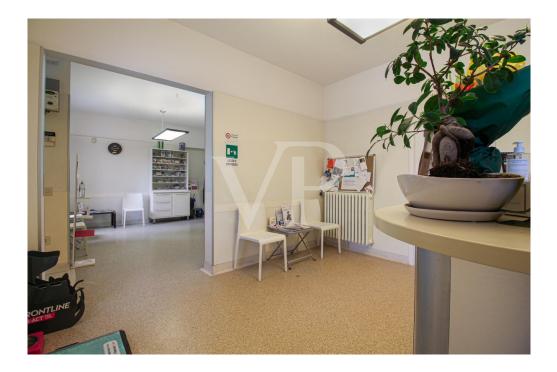

## A first impression

Entire building for office use, with a large private yard belonging to it. On the ground floor the rooms in the current composition are presented with a reception reception area, a large waiting room that can also be exploited as an operational area, and two separate single offices at the back, as well as a toilet. The central staircase leads to the first floor, where there are 3/4 individual offices and a large office of executive type or exploitable as a meeting room. A toilet is currently absent on the floor, but the connections and drains are in place to restore it without excessive invasive work. On the top floor in the attic, several rooms that can be exploited both as guest quarters as there is a bathroom with shower and as an archive area.

## Details of amenities

The property is currently used and designed for the needs of a veterinary clinic historically established within the building.

The property's exclusive parking and maneuvering area also make the property particularly attractive for activities that require public access.