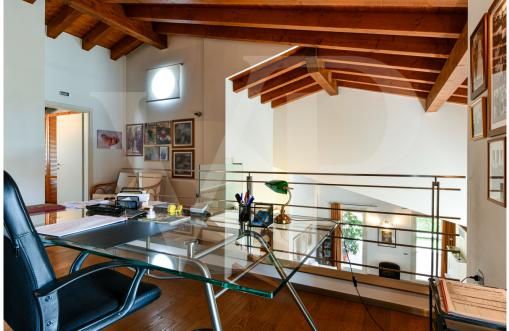

#### A first impression

Modern and elegant single villa north of Vicenza within a residential neighborhood of a small independent community. The house develops on the ground floor a large entrance hall with living room, generously sized equipped kitchen and windowed bathroom. In separate area, a first floor sleeping area consisting of two bedrooms and central bathroom serving both. From the living room, we go up to the attic upper floor, where we are greeted by a first area designed for office or remote working, overlooking the living room and a suite with en-suite bathroom. In the basement a double garage of generous size, tavern equipped for parties that can accommodate large companies, adjoining wine cellar and large laundry room.