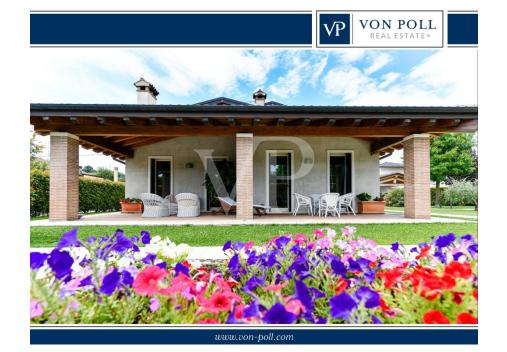

#### A first impression

Modern and elegant single villa north of Vicenza within a residential neighborhood of a small independent community. The house develops on the ground floor a large entrance hall with living room, generously sized equipped kitchen and windowed bathroom. In separate area, a first floor sleeping area consisting of two bedrooms and central bathroom serving both. From the living room, we go up to the attic upper floor, where we are greeted by a first area designed for office or remote working, overlooking the living room and a suite with en-suite bathroom. In the basement a double garage of generous size, tavern equipped for parties that can accommodate large companies, adjoining wine cellar and large laundry room.

#### Details of amenities

Dwelling of modern concenzione, equipped with underfloor heating and air conditioning. Private garden with patio area. Double garage