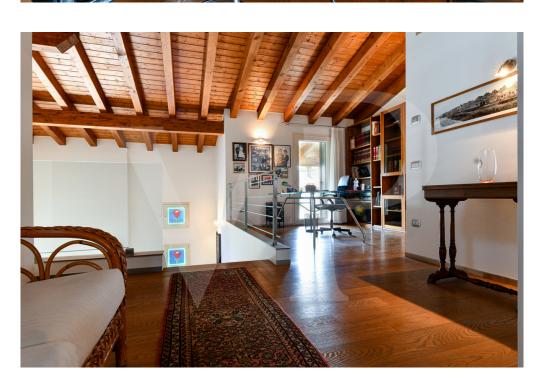

#### A first impression

Modern and elegant single villa north of Vicenza within a residential neighborhood of a small independent community. The house develops on the ground floor a large entrance hall with living room, generously sized equipped kitchen and windowed bathroom. In separate area, a first floor sleeping area consisting of two bedrooms and central bathroom serving both. From the living room, we go up to the attic upper floor, where we are greeted by a first area designed for office or remote working, overlooking the living room and a suite with en-suite bathroom. In the basement a double garage of generous size, tavern equipped for parties that can accommodate large companies, adjoining wine cellar and large laundry room.