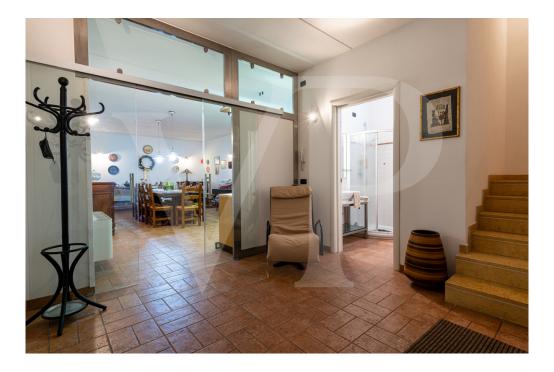

#### A first impression

Modern and elegant single villa north of Vicenza within a residential neighborhood of a small independent community. The house develops on the ground floor a large entrance hall with living room, generously sized equipped kitchen and windowed bathroom. In separate area, a first floor sleeping area consisting of two bedrooms and central bathroom serving both. From the living room, we go up to the attic upper floor, where we are greeted by a first area designed for office or remote working, overlooking the living room and a suite with en-suite bathroom. In the basement a double garage of generous size, tavern equipped for parties that can accommodate large companies, adjoining wine cellar and large laundry room.