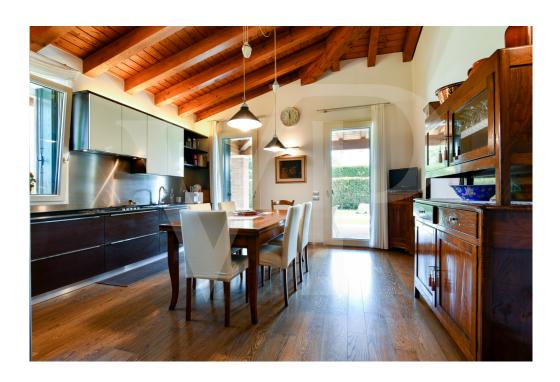

#### A first impression

Modern and elegant single villa north of Vicenza within a residential neighborhood of a small independent community. The house develops on the ground floor a large entrance hall with living room, generously sized equipped kitchen and windowed bathroom. In separate area, a first floor sleeping area consisting of two bedrooms and central bathroom serving both. From the living room, we go up to the attic upper floor, where we are greeted by a first area designed for office or remote working, overlooking the living room and a suite with en-suite bathroom. In the basement a double garage of generous size, tavern equipped for parties that can accommodate large companies, adjoining wine cellar and large laundry room.