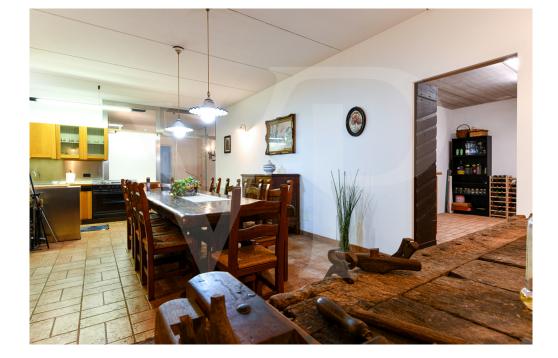

#### A first impression

Modern and elegant single villa north of Vicenza within a residential neighborhood of a small independent community. The house develops on the ground floor a large entrance hall with living room, generously sized equipped kitchen and windowed bathroom. In separate area, a first floor sleeping area consisting of two bedrooms and central bathroom serving both. From the living room, we go up to the attic upper floor, where we are greeted by a first area designed for office or remote working, overlooking the living room and a suite with en-suite bathroom. In the basement a double garage of generous size, tavern equipped for parties that can accommodate large companies, adjoining wine cellar and large laundry room.