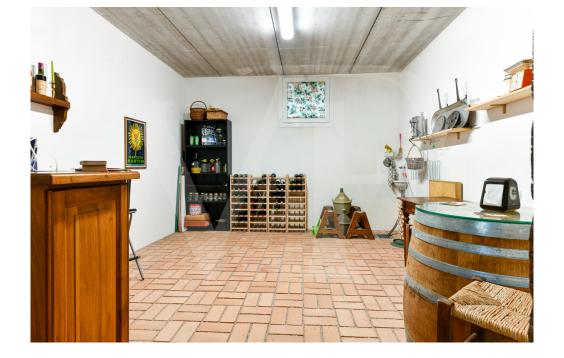

#### A first impression

Modern and elegant single villa north of Vicenza within a residential neighborhood of a small independent community. The house develops on the ground floor a large entrance hall with living room, generously sized equipped kitchen and windowed bathroom. In separate area, a first floor sleeping area consisting of two bedrooms and central bathroom serving both. From the living room, we go up to the attic upper floor, where we are greeted by a first area designed for office or remote working, overlooking the living room and a suite with en-suite bathroom. In the basement a double garage of generous size, tavern equipped for parties that can accommodate large companies, adjoining wine cellar and large laundry room.