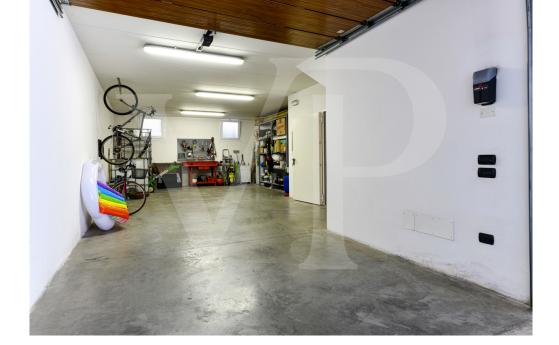

#### A first impression

Modern and elegant single villa north of Vicenza within a residential neighborhood of a small independent community. The house develops on the ground floor a large entrance hall with living room, generously sized equipped kitchen and windowed bathroom. In separate area, a first floor sleeping area consisting of two bedrooms and central bathroom serving both. From the living room, we go up to the attic upper floor, where we are greeted by a first area designed for office or remote working, overlooking the living room and a suite with en-suite bathroom. In the basement a double garage of generous size, tavern equipped for parties that can accommodate large companies, adjoining wine cellar and large laundry room.

#### Details of amenities

Dwelling of modern concenzione, equipped with underfloor heating and air conditioning. Private garden with patio area. Double garage