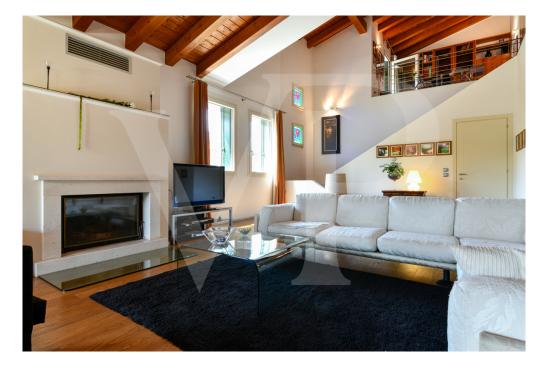

#### A first impression

Modern and elegant single villa north of Vicenza within a residential neighborhood of a small independent community. The house develops on the ground floor a large entrance hall with living room, generously sized equipped kitchen and windowed bathroom. In separate area, a first floor sleeping area consisting of two bedrooms and central bathroom serving both. From the living room, we go up to the attic upper floor, where we are greeted by a first area designed for office or remote working, overlooking the living room and a suite with en-suite bathroom. In the basement a double garage of generous size, tavern equipped for parties that can accommodate large companies, adjoining wine cellar and large laundry room.

#### Details of amenities

Dwelling of modern concenzione, equipped with underfloor heating and air conditioning. Private garden with patio area. Double garage