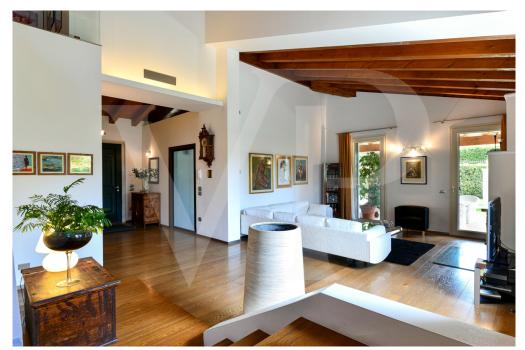

#### A first impression

Modern and elegant single villa north of Vicenza within a residential neighborhood of a small independent community. The house develops on the ground floor a large entrance hall with living room, generously sized equipped kitchen and windowed bathroom. In separate area, a first floor sleeping area consisting of two bedrooms and central bathroom serving both. From the living room, we go up to the attic upper floor, where we are greeted by a first area designed for office or remote working, overlooking the living room and a suite with en-suite bathroom. In the basement a double garage of generous size, tavern equipped for parties that can accommodate large companies, adjoining wine cellar and large laundry room.