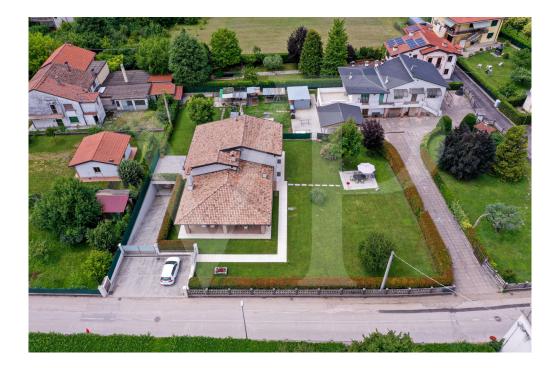

#### A first impression

Modern and elegant single villa north of Vicenza within a residential neighborhood of a small independent community. The house develops on the ground floor a large entrance hall with living room, generously sized equipped kitchen and windowed bathroom. In separate area, a first floor sleeping area consisting of two bedrooms and central bathroom serving both. From the living room, we go up to the attic upper floor, where we are greeted by a first area designed for office or remote working, overlooking the living room and a suite with en-suite bathroom. In the basement a double garage of generous size, tavern equipped for parties that can accommodate large companies, adjoining wine cellar and large laundry room.

#### Details of amenities

Dwelling of modern concenzione, equipped with underfloor heating and air conditioning. Private garden with patio area. Double garage

#### All about the location

35 Min by car to the U.S. Ederle post and too Del Din barrack. The Villa is located in a residential area in the immediate vicinity of the center of Zugliano, which is 2 minutes away by car. This small independent community with all major services such as supermarkets, pharmacy, and schools is located close to the town of Thiene. All primary services are conveniently accessible and the residential neighborhood is particularly family-friendly. The center of Thiene the sparkling town in the upper Vicenza area with all its shopping centers is 10 minutes away. The new Pedemontana highway exit less than 10 minutes away also makes the home particularly suitable for those who often have to travel for work reasons.