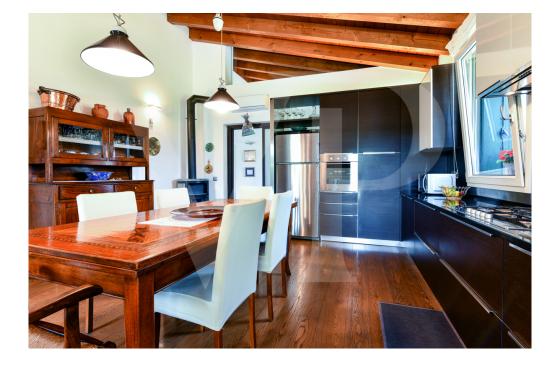

#### A first impression

Modern and elegant single villa north of Vicenza within a residential neighborhood of a small independent community. The house develops on the ground floor a large entrance hall with living room, generously sized equipped kitchen and windowed bathroom. In separate area, a first floor sleeping area consisting of two bedrooms and central bathroom serving both. From the living room, we go up to the attic upper floor, where we are greeted by a first area designed for office or remote working, overlooking the living room and a suite with en-suite bathroom. In the basement a double garage of generous size, tavern equipped for parties that can accommodate large companies, adjoining wine cellar and large laundry room.