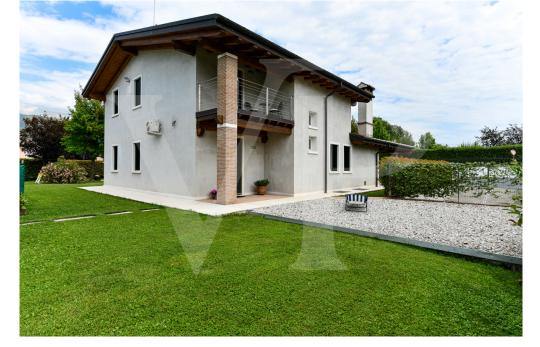

#### A first impression

Modern and elegant single villa north of Vicenza within a residential neighborhood of a small independent community. The house develops on the ground floor a large entrance hall with living room, generously sized equipped kitchen and windowed bathroom. In separate area, a first floor sleeping area consisting of two bedrooms and central bathroom serving both. From the living room, we go up to the attic upper floor, where we are greeted by a first area designed for office or remote working, overlooking the living room and a suite with en-suite bathroom. In the basement a double garage of generous size, tavern equipped for parties that can accommodate large companies, adjoining wine cellar and large laundry room.

#### Details of amenities

Dwelling of modern concenzione, equipped with underfloor heating and air conditioning. Private garden with patio area. Double garage