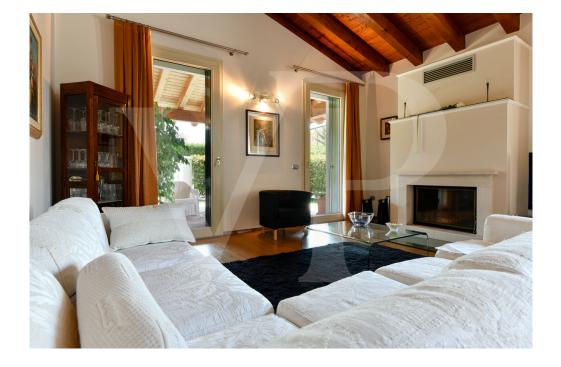

#### A first impression

Modern and elegant single villa north of Vicenza within a residential neighborhood of a small independent community. The house develops on the ground floor a large entrance hall with living room, generously sized equipped kitchen and windowed bathroom. In separate area, a first floor sleeping area consisting of two bedrooms and central bathroom serving both. From the living room, we go up to the attic upper floor, where we are greeted by a first area designed for office or remote working, overlooking the living room and a suite with en-suite bathroom. In the basement a double garage of generous size, tavern equipped for parties that can accommodate large companies, adjoining wine cellar and large laundry room.