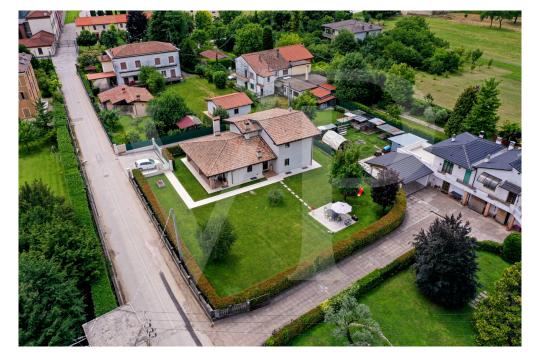

#### Zugliano Modern and elegant single villa

Property ID: IT243551296

PURCHASE PRICE: 495.000 EUR • LIVING SPACE: ca. 332 m<sup>2</sup> • ROOMS: 6

At a glance
The property
Energy Data
A first impression
Details of amenities
All about the location
Contact partner

#### A first impression

Modern and elegant single villa north of Vicenza within a residential neighborhood of a small independent community. The house develops on the ground floor a large entrance hall with living room, generously sized equipped kitchen and windowed bathroom. In separate area, a first floor sleeping area consisting of two bedrooms and central bathroom serving both. From the living room, we go up to the attic upper floor, where we are greeted by a first area designed for office or remote working, overlooking the living room and a suite with en-suite bathroom. In the basement a double garage of generous size, tavern equipped for parties that can accommodate large companies, adjoining wine cellar and large laundry room.

#### Details of amenities

Dwelling of modern concenzione, equipped with underfloor heating and air conditioning. Private garden with patio area. Double garage