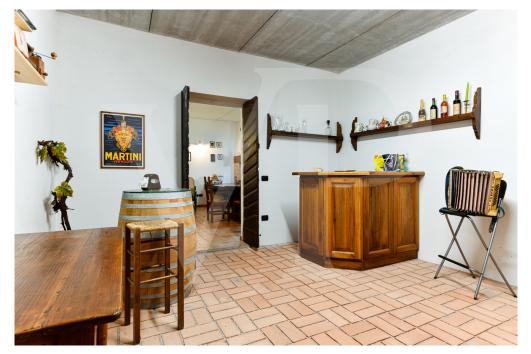

#### A first impression

Modern and elegant single villa north of Vicenza within a residential neighborhood of a small independent community. The house develops on the ground floor a large entrance hall with living room, generously sized equipped kitchen and windowed bathroom. In separate area, a first floor sleeping area consisting of two bedrooms and central bathroom serving both. From the living room, we go up to the attic upper floor, where we are greeted by a first area designed for office or remote working, overlooking the living room and a suite with en-suite bathroom. In the basement a double garage of generous size, tavern equipped for parties that can accommodate large companies, adjoining wine cellar and large laundry room.

#### Details of amenities

Dwelling of modern concenzione, equipped with underfloor heating and air conditioning. Private garden with patio area. Double garage