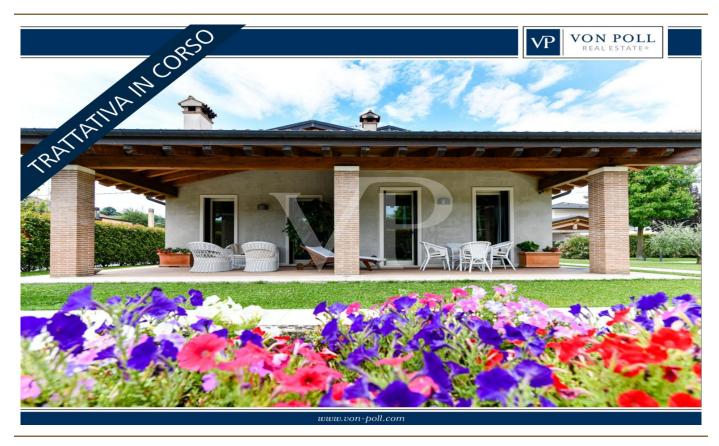

#### Zugliano Modern and elegant single villa

Property ID: IT243551296

PURCHASE PRICE: 495.000 EUR • LIVING SPACE: ca. 332 m<sup>2</sup> • ROOMS: 6

At a glance
The property
Energy Data
A first impression
Details of amenities
All about the location
Contact partner

#### A first impression

Modern and elegant single villa north of Vicenza within a residential neighborhood of a small independent community. The house develops on the ground floor a large entrance hall with living room, generously sized equipped kitchen and windowed bathroom. In separate area, a first floor sleeping area consisting of two bedrooms and central bathroom serving both. From the living room, we go up to the attic upper floor, where we are greeted by a first area designed for office or remote working, overlooking the living room and a suite with en-suite bathroom. In the basement a double garage of generous size, tavern equipped for parties that can accommodate large companies, adjoining wine cellar and large laundry room.

#### Details of amenities

Dwelling of modern concenzione, equipped with underfloor heating and air conditioning. Private garden with patio area. Double garage