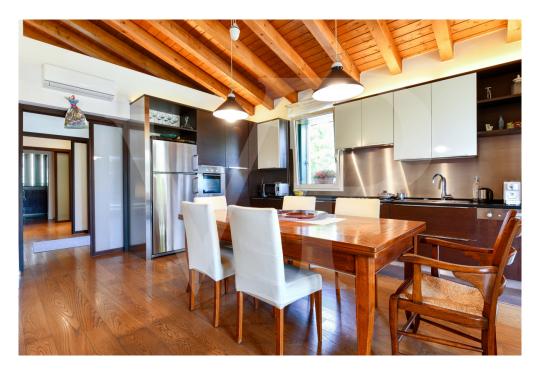

#### A first impression

Modern and elegant single villa north of Vicenza within a residential neighborhood of a small independent community. The house develops on the ground floor a large entrance hall with living room, generously sized equipped kitchen and windowed bathroom. In separate area, a first floor sleeping area consisting of two bedrooms and central bathroom serving both. From the living room, we go up to the attic upper floor, where we are greeted by a first area designed for office or remote working, overlooking the living room and a suite with en-suite bathroom. In the basement a double garage of generous size, tavern equipped for parties that can accommodate large companies, adjoining wine cellar and large laundry room.

#### Details of amenities

Dwelling of modern concenzione, equipped with underfloor heating and air conditioning. Private garden with patio area. Double garage