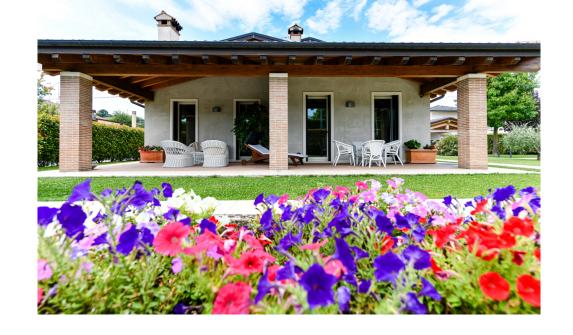

#### A first impression

Modern and elegant single villa north of Vicenza within a residential neighborhood of a small independent community. The house develops on the ground floor a large entrance hall with living room, generously sized equipped kitchen and windowed bathroom. In separate area, a first floor sleeping area consisting of two bedrooms and central bathroom serving both. From the living room, we go up to the attic upper floor, where we are greeted by a first area designed for office or remote working, overlooking the living room and a suite with en-suite bathroom. In the basement a double garage of generous size, tavern equipped for parties that can accommodate large companies, adjoining wine cellar and large laundry room.

#### Details of amenities

Dwelling of modern concenzione, equipped with underfloor heating and air conditioning. Private garden with patio area. Double garage