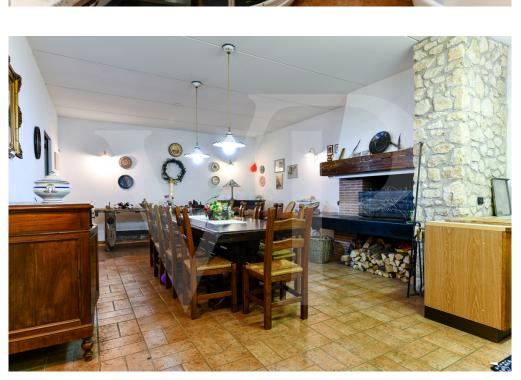

#### A first impression

Modern and elegant single villa north of Vicenza within a residential neighborhood of a small independent community. The house develops on the ground floor a large entrance hall with living room, generously sized equipped kitchen and windowed bathroom. In separate area, a first floor sleeping area consisting of two bedrooms and central bathroom serving both. From the living room, we go up to the attic upper floor, where we are greeted by a first area designed for office or remote working, overlooking the living room and a suite with en-suite bathroom. In the basement a double garage of generous size, tavern equipped for parties that can accommodate large companies, adjoining wine cellar and large laundry room.