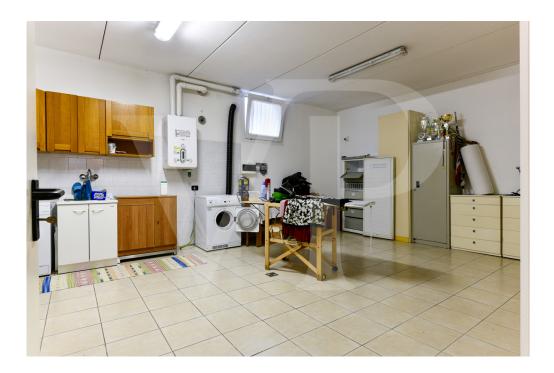

#### A first impression

Modern and elegant single villa north of Vicenza within a residential neighborhood of a small independent community. The house develops on the ground floor a large entrance hall with living room, generously sized equipped kitchen and windowed bathroom. In separate area, a first floor sleeping area consisting of two bedrooms and central bathroom serving both. From the living room, we go up to the attic upper floor, where we are greeted by a first area designed for office or remote working, overlooking the living room and a suite with en-suite bathroom. In the basement a double garage of generous size, tavern equipped for parties that can accommodate large companies, adjoining wine cellar and large laundry room.