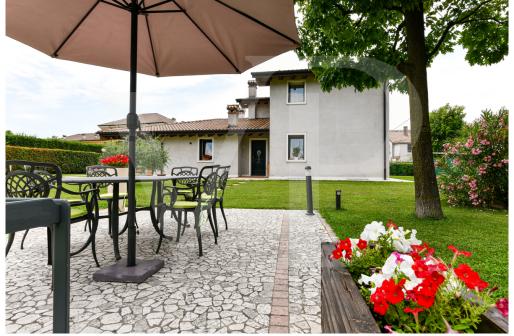

#### A first impression

Modern and elegant single villa north of Vicenza within a residential neighborhood of a small independent community. The house develops on the ground floor a large entrance hall with living room, generously sized equipped kitchen and windowed bathroom. In separate area, a first floor sleeping area consisting of two bedrooms and central bathroom serving both. From the living room, we go up to the attic upper floor, where we are greeted by a first area designed for office or remote working, overlooking the living room and a suite with en-suite bathroom. In the basement a double garage of generous size, tavern equipped for parties that can accommodate large companies, adjoining wine cellar and large laundry room.

#### Details of amenities

Dwelling of modern concenzione, equipped with underfloor heating and air conditioning. Private garden with patio area. Double garage