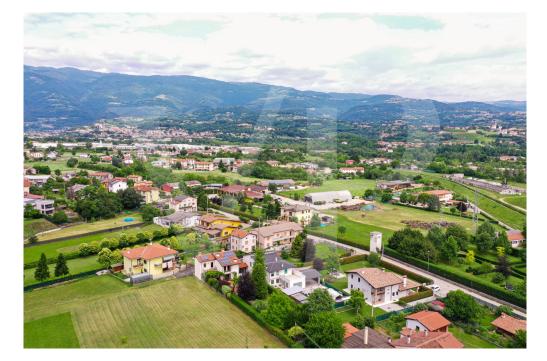

#### All about the location

35 Min by car to the U.S. Ederle post and too Del Din barrack. The Villa is located in a residential area in the immediate vicinity of the center of Zugliano, which is 2 minutes away by car. This small independent community with all major services such as supermarkets, pharmacy, and schools is located close to the town of Thiene. All primary services are conveniently accessible and the residential neighborhood is particularly family-friendly. The center of Thiene the sparkling town in the upper Vicenza area with all its shopping centers is 10 minutes away. The new Pedemontana highway exit less than 10 minutes away also makes the home particularly suitable for those who often have to travel for work reasons.