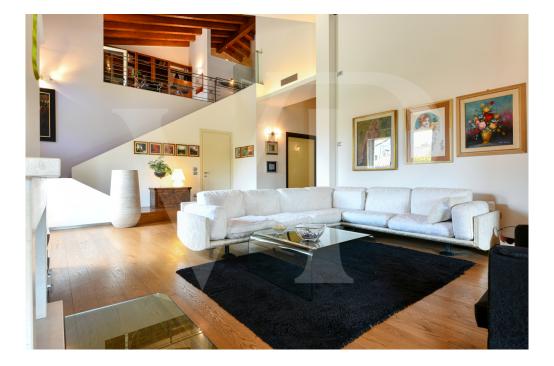

#### A first impression

Modern and elegant single villa north of Vicenza within a residential neighborhood of a small independent community. The house develops on the ground floor a large entrance hall with living room, generously sized equipped kitchen and windowed bathroom. In separate area, a first floor sleeping area consisting of two bedrooms and central bathroom serving both. From the living room, we go up to the attic upper floor, where we are greeted by a first area designed for office or remote working, overlooking the living room and a suite with en-suite bathroom. In the basement a double garage of generous size, tavern equipped for parties that can accommodate large companies, adjoining wine cellar and large laundry room.