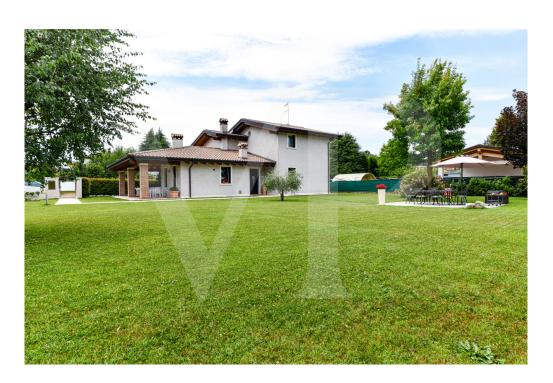

#### A first impression

Modern and elegant single villa north of Vicenza within a residential neighborhood of a small independent community. The house develops on the ground floor a large entrance hall with living room, generously sized equipped kitchen and windowed bathroom. In separate area, a first floor sleeping area consisting of two bedrooms and central bathroom serving both. From the living room, we go up to the attic upper floor, where we are greeted by a first area designed for office or remote working, overlooking the living room and a suite with en-suite bathroom. In the basement a double garage of generous size, tavern equipped for parties that can accommodate large companies, adjoining wine cellar and large laundry room.

#### Details of amenities

Dwelling of modern concenzione, equipped with underfloor heating and air conditioning. Private garden with patio area. Double garage