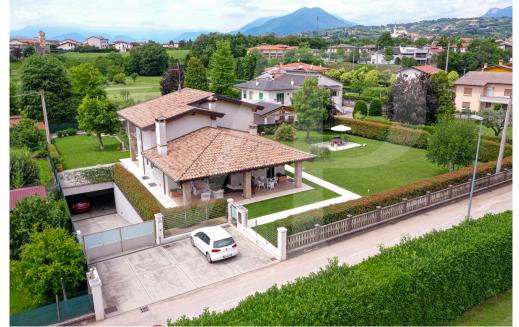

#### Zugliano Modern and elegant single villa

Property ID: IT243551296

PURCHASE PRICE: 495.000 EUR • LIVING SPACE: ca. 332 m<sup>2</sup> • ROOMS: 6

At a glance
The property
Energy Data
A first impression
Details of amenities
All about the location
Contact partner

#### A first impression

Modern and elegant single villa north of Vicenza within a residential neighborhood of a small independent community. The house develops on the ground floor a large entrance hall with living room, generously sized equipped kitchen and windowed bathroom. In separate area, a first floor sleeping area consisting of two bedrooms and central bathroom serving both. From the living room, we go up to the attic upper floor, where we are greeted by a first area designed for office or remote working, overlooking the living room and a suite with en-suite bathroom. In the basement a double garage of generous size, tavern equipped for parties that can accommodate large companies, adjoining wine cellar and large laundry room.

#### Details of amenities

Dwelling of modern concenzione, equipped with underfloor heating and air conditioning. Private garden with patio area. Double garage