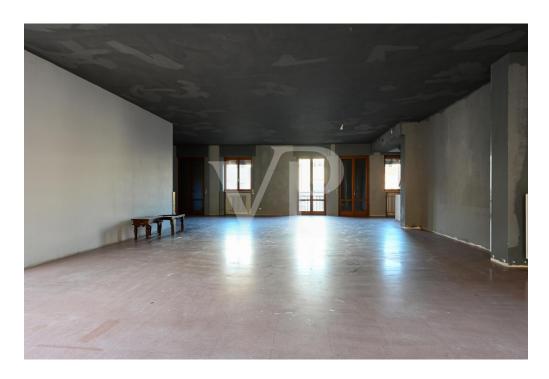

#### A first impression

Mixed commercial and residential condominium in the center of Thiene. The building features two glazed commercial units on the ground floor arranged on either side of the main common hallway. One unit currently leased with good income to established commercial activity, the other vacant. On the first floor two other separate units one for office use currently not leased, the other directly connected with the vacant unit on the ground floor. Both enjoy terrace and loggia facing the main street. On the second floor large apartment of 290 sq m with a balcony consisting of an entrance hall, kitchen, living room, 5 bedrooms and two bathrooms. On the third floor there are two apartments with balconies both consisting of entrance hall, kitchen, living room, 2 bedrooms, bathroom and storage room. On the fourth floor is the panoramic terrace of 268 square meters overlooking the entire town from above with special views of Thiene Castle, Cathedral and Little Dolomites. Each unit has its own storage room in the basement, where there is also the heating plant and the compartment for the elevator, which is not present at the moment.