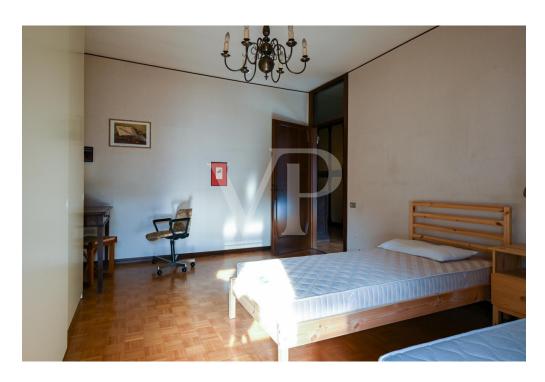

#### A first impression

Mixed commercial and residential condominium in the center of Thiene. The building features two glazed commercial units on the ground floor arranged on either side of the main common hallway. One unit currently leased with good income to established commercial activity, the other vacant. On the first floor two other separate units one for office use currently not leased, the other directly connected with the vacant unit on the ground floor. Both enjoy terrace and loggia facing the main street. On the second floor large apartment of 290 sq m with a balcony consisting of an entrance hall, kitchen, living room, 5 bedrooms and two bathrooms. On the third floor there are two apartments with balconies both consisting of entrance hall, kitchen, living room, 2 bedrooms, bathroom and storage room. On the fourth floor is the panoramic terrace of 268 square meters overlooking the entire town from above with special views of Thiene Castle, Cathedral and Little Dolomites. Each unit has its own storage room in the basement, where there is also the heating plant and the compartment for the elevator, which is not present at the moment.

#### Details of amenities

Double-glazed windows and doors Radiator heating Centralized boiler