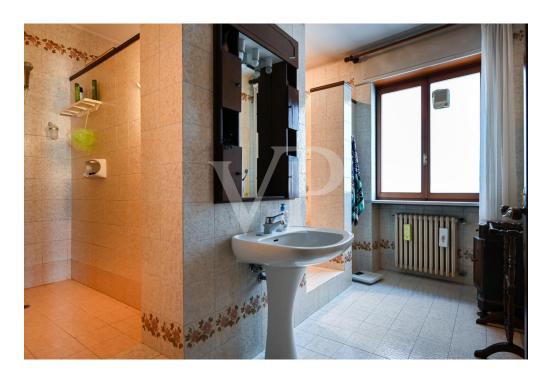

#### A first impression

Mixed commercial and residential condominium in the center of Thiene. The building features two glazed commercial units on the ground floor arranged on either side of the main common hallway. One unit currently leased with good income to established commercial activity, the other vacant. On the first floor two other separate units one for office use currently not leased, the other directly connected with the vacant unit on the ground floor. Both enjoy terrace and loggia facing the main street. On the second floor large apartment of 290 sq m with a balcony consisting of an entrance hall, kitchen, living room, 5 bedrooms and two bathrooms. On the third floor there are two apartments with balconies both consisting of entrance hall, kitchen, living room, 2 bedrooms, bathroom and storage room. On the fourth floor is the panoramic terrace of 268 square meters overlooking the entire town from above with special views of Thiene Castle, Cathedral and Little Dolomites. Each unit has its own storage room in the basement, where there is also the heating plant and the compartment for the elevator, which is not present at the moment.

#### Details of amenities

Double-glazed windows and doors Radiator heating Centralized boiler