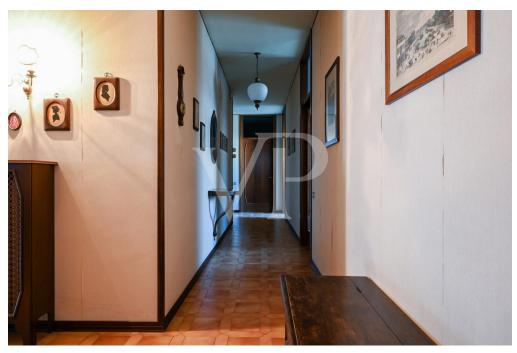

#### A first impression

Mixed commercial and residential condominium in the center of Thiene. The building features two glazed commercial units on the ground floor arranged on either side of the main common hallway. One unit currently leased with good income to established commercial activity, the other vacant. On the first floor two other separate units one for office use currently not leased, the other directly connected with the vacant unit on the ground floor. Both enjoy terrace and loggia facing the main street. On the second floor large apartment of 290 sq m with a balcony consisting of an entrance hall, kitchen, living room, 5 bedrooms and two bathrooms. On the third floor there are two apartments with balconies both consisting of entrance hall, kitchen, living room, 2 bedrooms, bathroom and storage room. On the fourth floor is the panoramic terrace of 268 square meters overlooking the entire town from above with special views of Thiene Castle, Cathedral and Little Dolomites. Each unit has its own storage room in the basement, where there is also the heating plant and the compartment for the elevator, which is not present at the moment.