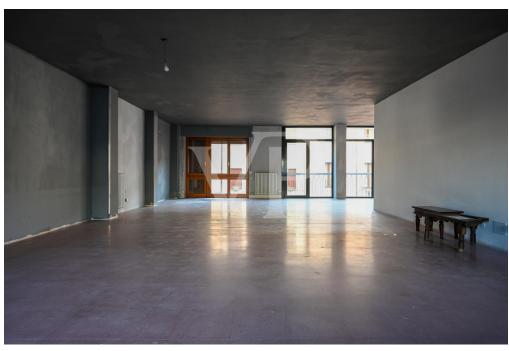

#### A first impression

Mixed commercial and residential condominium in the center of Thiene. The building features two glazed commercial units on the ground floor arranged on either side of the main common hallway. One unit currently leased with good income to established commercial activity, the other vacant. On the first floor two other separate units one for office use currently not leased, the other directly connected with the vacant unit on the ground floor. Both enjoy terrace and loggia facing the main street. On the second floor large apartment of 290 sq m with a balcony consisting of an entrance hall, kitchen, living room, 5 bedrooms and two bathrooms. On the third floor there are two apartments with balconies both consisting of entrance hall, kitchen, living room, 2 bedrooms, bathroom and storage room. On the fourth floor is the panoramic terrace of 268 square meters overlooking the entire town from above with special views of Thiene Castle, Cathedral and Little Dolomites. Each unit has its own storage room in the basement, where there is also the heating plant and the compartment for the elevator, which is not present at the moment.