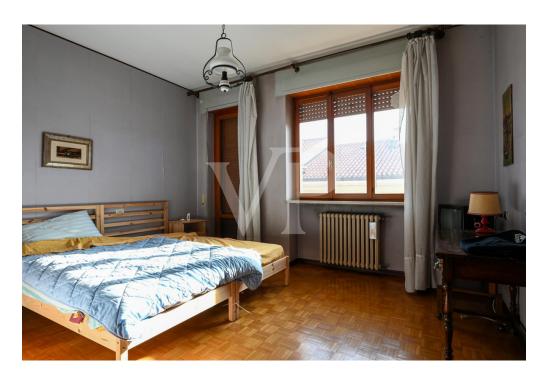

#### A first impression

Mixed commercial and residential condominium in the center of Thiene. The building features two glazed commercial units on the ground floor arranged on either side of the main common hallway. One unit currently leased with good income to established commercial activity, the other vacant. On the first floor two other separate units one for office use currently not leased, the other directly connected with the vacant unit on the ground floor. Both enjoy terrace and loggia facing the main street. On the second floor large apartment of 290 sq m with a balcony consisting of an entrance hall, kitchen, living room, 5 bedrooms and two bathrooms. On the third floor there are two apartments with balconies both consisting of entrance hall, kitchen, living room, 2 bedrooms, bathroom and storage room. On the fourth floor is the panoramic terrace of 268 square meters overlooking the entire town from above with special views of Thiene Castle, Cathedral and Little Dolomites. Each unit has its own storage room in the basement, where there is also the heating plant and the compartment for the elevator, which is not present at the moment.

#### Details of amenities

Double-glazed windows and doors Radiator heating Centralized boiler