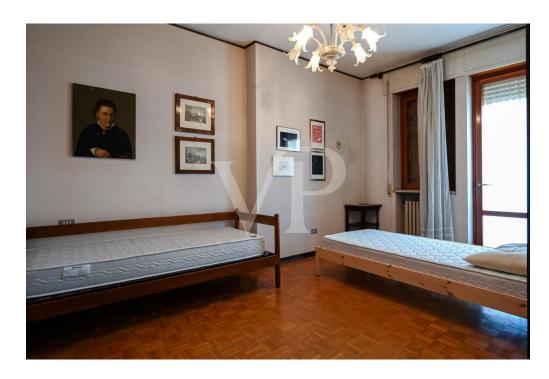

#### A first impression

Mixed commercial and residential condominium in the center of Thiene. The building features two glazed commercial units on the ground floor arranged on either side of the main common hallway. One unit currently leased with good income to established commercial activity, the other vacant. On the first floor two other separate units one for office use currently not leased, the other directly connected with the vacant unit on the ground floor. Both enjoy terrace and loggia facing the main street. On the second floor large apartment of 290 sq m with a balcony consisting of an entrance hall, kitchen, living room, 5 bedrooms and two bathrooms. On the third floor there are two apartments with balconies both consisting of entrance hall, kitchen, living room, 2 bedrooms, bathroom and storage room. On the fourth floor is the panoramic terrace of 268 square meters overlooking the entire town from above with special views of Thiene Castle, Cathedral and Little Dolomites. Each unit has its own storage room in the basement, where there is also the heating plant and the compartment for the elevator, which is not present at the moment.