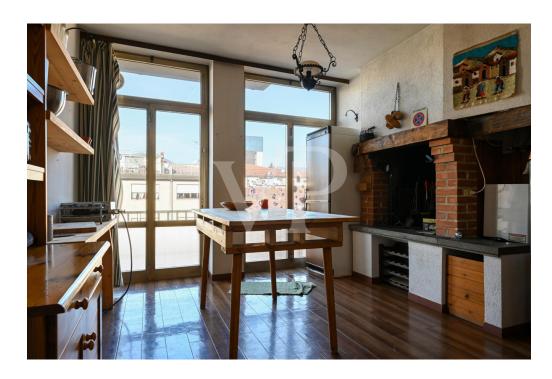

#### A first impression

Mixed commercial and residential condominium in the center of Thiene. The building features two glazed commercial units on the ground floor arranged on either side of the main common hallway. One unit currently leased with good income to established commercial activity, the other vacant. On the first floor two other separate units one for office use currently not leased, the other directly connected with the vacant unit on the ground floor. Both enjoy terrace and loggia facing the main street. On the second floor large apartment of 290 sq m with a balcony consisting of an entrance hall, kitchen, living room, 5 bedrooms and two bathrooms. On the third floor there are two apartments with balconies both consisting of entrance hall, kitchen, living room, 2 bedrooms, bathroom and storage room. On the fourth floor is the panoramic terrace of 268 square meters overlooking the entire town from above with special views of Thiene Castle, Cathedral and Little Dolomites. Each unit has its own storage room in the basement, where there is also the heating plant and the compartment for the elevator, which is not present at the moment.