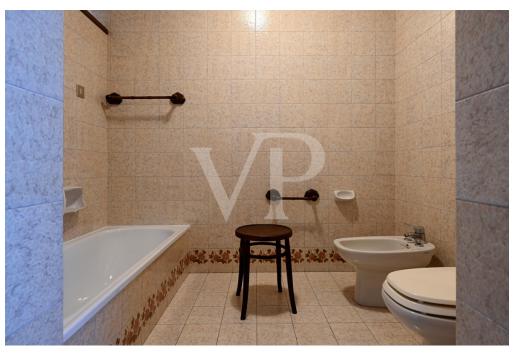

#### A first impression

Mixed commercial and residential condominium in the center of Thiene. The building features two glazed commercial units on the ground floor arranged on either side of the main common hallway. One unit currently leased with good income to established commercial activity, the other vacant. On the first floor two other separate units one for office use currently not leased, the other directly connected with the vacant unit on the ground floor. Both enjoy terrace and loggia facing the main street. On the second floor large apartment of 290 sq m with a balcony consisting of an entrance hall, kitchen, living room, 5 bedrooms and two bathrooms. On the third floor there are two apartments with balconies both consisting of entrance hall, kitchen, living room, 2 bedrooms, bathroom and storage room. On the fourth floor is the panoramic terrace of 268 square meters overlooking the entire town from above with special views of Thiene Castle, Cathedral and Little Dolomites. Each unit has its own storage room in the basement, where there is also the heating plant and the compartment for the elevator, which is not present at the moment.

#### Details of amenities

Double-glazed windows and doors Radiator heating Centralized boiler