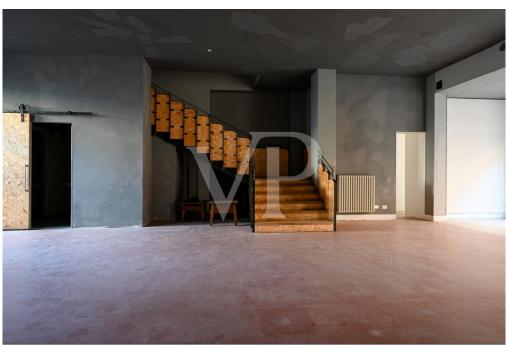

#### A first impression

Mixed commercial and residential condominium in the center of Thiene. The building features two glazed commercial units on the ground floor arranged on either side of the main common hallway. One unit currently leased with good income to established commercial activity, the other vacant. On the first floor two other separate units one for office use currently not leased, the other directly connected with the vacant unit on the ground floor. Both enjoy terrace and loggia facing the main street. On the second floor large apartment of 290 sq m with a balcony consisting of an entrance hall, kitchen, living room, 5 bedrooms and two bathrooms. On the third floor there are two apartments with balconies both consisting of entrance hall, kitchen, living room, 2 bedrooms, bathroom and storage room. On the fourth floor is the panoramic terrace of 268 square meters overlooking the entire town from above with special views of Thiene Castle, Cathedral and Little Dolomites. Each unit has its own storage room in the basement, where there is also the heating plant and the compartment for the elevator, which is not present at the moment.