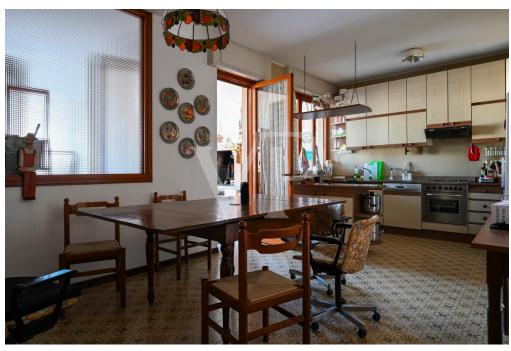

#### A first impression

Mixed commercial and residential condominium in the center of Thiene. The building features two glazed commercial units on the ground floor arranged on either side of the main common hallway. One unit currently leased with good income to established commercial activity, the other vacant. On the first floor two other separate units one for office use currently not leased, the other directly connected with the vacant unit on the ground floor. Both enjoy terrace and loggia facing the main street. On the second floor large apartment of 290 sq m with a balcony consisting of an entrance hall, kitchen, living room, 5 bedrooms and two bathrooms. On the third floor there are two apartments with balconies both consisting of entrance hall, kitchen, living room, 2 bedrooms, bathroom and storage room. On the fourth floor is the panoramic terrace of 268 square meters overlooking the entire town from above with special views of Thiene Castle, Cathedral and Little Dolomites. Each unit has its own storage room in the basement, where there is also the heating plant and the compartment for the elevator, which is not present at the moment.