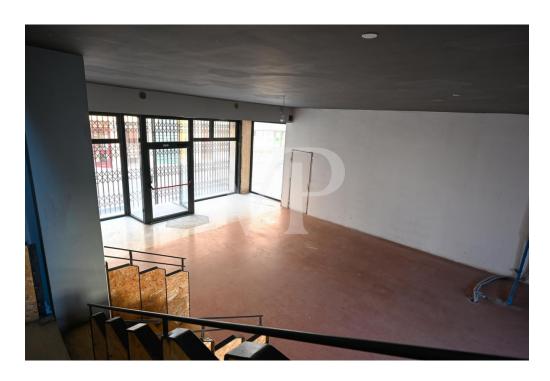

#### A first impression

Mixed commercial and residential condominium in the center of Thiene. The building features two glazed commercial units on the ground floor arranged on either side of the main common hallway. One unit currently leased with good income to established commercial activity, the other vacant. On the first floor two other separate units one for office use currently not leased, the other directly connected with the vacant unit on the ground floor. Both enjoy terrace and loggia facing the main street. On the second floor large apartment of 290 sq m with a balcony consisting of an entrance hall, kitchen, living room, 5 bedrooms and two bathrooms. On the third floor there are two apartments with balconies both consisting of entrance hall, kitchen, living room, 2 bedrooms, bathroom and storage room. On the fourth floor is the panoramic terrace of 268 square meters overlooking the entire town from above with special views of Thiene Castle, Cathedral and Little Dolomites. Each unit has its own storage room in the basement, where there is also the heating plant and the compartment for the elevator, which is not present at the moment.