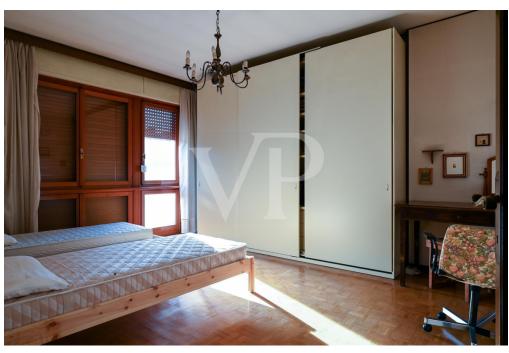

#### A first impression

Mixed commercial and residential condominium in the center of Thiene. The building features two glazed commercial units on the ground floor arranged on either side of the main common hallway. One unit currently leased with good income to established commercial activity, the other vacant. On the first floor two other separate units one for office use currently not leased, the other directly connected with the vacant unit on the ground floor. Both enjoy terrace and loggia facing the main street. On the second floor large apartment of 290 sq m with a balcony consisting of an entrance hall, kitchen, living room, 5 bedrooms and two bathrooms. On the third floor there are two apartments with balconies both consisting of entrance hall, kitchen, living room, 2 bedrooms, bathroom and storage room. On the fourth floor is the panoramic terrace of 268 square meters overlooking the entire town from above with special views of Thiene Castle, Cathedral and Little Dolomites. Each unit has its own storage room in the basement, where there is also the heating plant and the compartment for the elevator, which is not present at the moment.

#### Details of amenities

Double-glazed windows and doors Radiator heating Centralized boiler