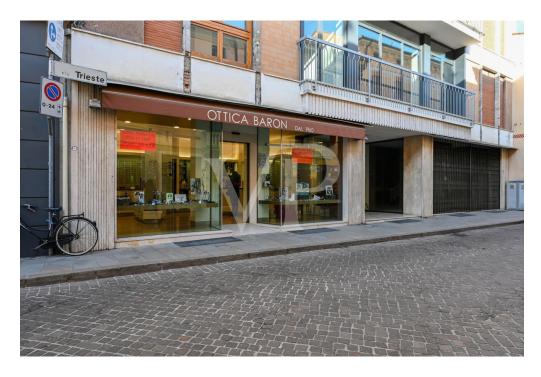

#### A first impression

Mixed commercial and residential condominium in the center of Thiene. The building features two glazed commercial units on the ground floor arranged on either side of the main common hallway. One unit currently leased with good income to established commercial activity, the other vacant. On the first floor two other separate units one for office use currently not leased, the other directly connected with the vacant unit on the ground floor. Both enjoy terrace and loggia facing the main street. On the second floor large apartment of 290 sq m with a balcony consisting of an entrance hall, kitchen, living room, 5 bedrooms and two bathrooms. On the third floor there are two apartments with balconies both consisting of entrance hall, kitchen, living room, 2 bedrooms, bathroom and storage room. On the fourth floor is the panoramic terrace of 268 square meters overlooking the entire town from above with special views of Thiene Castle, Cathedral and Little Dolomites. Each unit has its own storage room in the basement, where there is also the heating plant and the compartment for the elevator, which is not present at the moment.

#### All about the location

The building is located on Via Trieste in the city center, where the architecture of ancient villas, turn-of-the-century palaces and even the medieval Thiene Castle follow one another. The city lies in the center of the wide plain north of Vicenza. The privileged position between the capital (20 km), the productive town of Schio (10 km), the historic Bassano del Grappa (22 km), and the touristic Asiago Plateau have made Thiene a privileged center of domestic and foreign trade, making it famous for trade and the prosperity that follows.