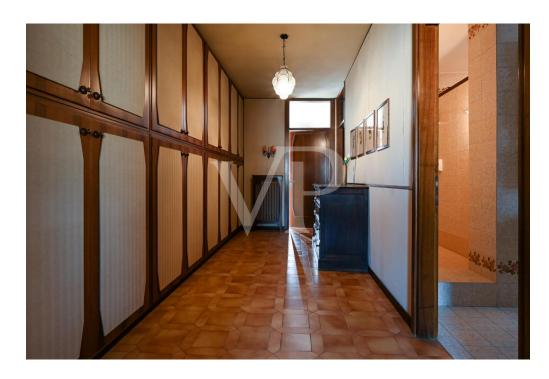

#### A first impression

Mixed commercial and residential condominium in the center of Thiene. The building features two glazed commercial units on the ground floor arranged on either side of the main common hallway. One unit currently leased with good income to established commercial activity, the other vacant. On the first floor two other separate units one for office use currently not leased, the other directly connected with the vacant unit on the ground floor. Both enjoy terrace and loggia facing the main street. On the second floor large apartment of 290 sq m with a balcony consisting of an entrance hall, kitchen, living room, 5 bedrooms and two bathrooms. On the third floor there are two apartments with balconies both consisting of entrance hall, kitchen, living room, 2 bedrooms, bathroom and storage room. On the fourth floor is the panoramic terrace of 268 square meters overlooking the entire town from above with special views of Thiene Castle, Cathedral and Little Dolomites. Each unit has its own storage room in the basement, where there is also the heating plant and the compartment for the elevator, which is not present at the moment.

#### Details of amenities

Double-glazed windows and doors Radiator heating Centralized boiler