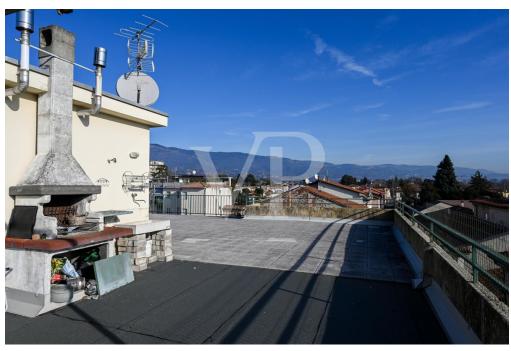

#### A first impression

Mixed commercial and residential condominium in the center of Thiene. The building features two glazed commercial units on the ground floor arranged on either side of the main common hallway. One unit currently leased with good income to established commercial activity, the other vacant. On the first floor two other separate units one for office use currently not leased, the other directly connected with the vacant unit on the ground floor. Both enjoy terrace and loggia facing the main street. On the second floor large apartment of 290 sq m with a balcony consisting of an entrance hall, kitchen, living room, 5 bedrooms and two bathrooms. On the third floor there are two apartments with balconies both consisting of entrance hall, kitchen, living room, 2 bedrooms, bathroom and storage room. On the fourth floor is the panoramic terrace of 268 square meters overlooking the entire town from above with special views of Thiene Castle, Cathedral and Little Dolomites. Each unit has its own storage room in the basement, where there is also the heating plant and the compartment for the elevator, which is not present at the moment.