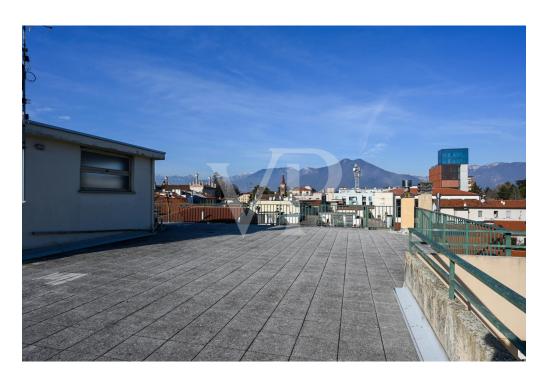

#### A first impression

Mixed commercial and residential condominium in the center of Thiene. The building features two glazed commercial units on the ground floor arranged on either side of the main common hallway. One unit currently leased with good income to established commercial activity, the other vacant. On the first floor two other separate units one for office use currently not leased, the other directly connected with the vacant unit on the ground floor. Both enjoy terrace and loggia facing the main street. On the second floor large apartment of 290 sq m with a balcony consisting of an entrance hall, kitchen, living room, 5 bedrooms and two bathrooms. On the third floor there are two apartments with balconies both consisting of entrance hall, kitchen, living room, 2 bedrooms, bathroom and storage room. On the fourth floor is the panoramic terrace of 268 square meters overlooking the entire town from above with special views of Thiene Castle, Cathedral and Little Dolomites. Each unit has its own storage room in the basement, where there is also the heating plant and the compartment for the elevator, which is not present at the moment.