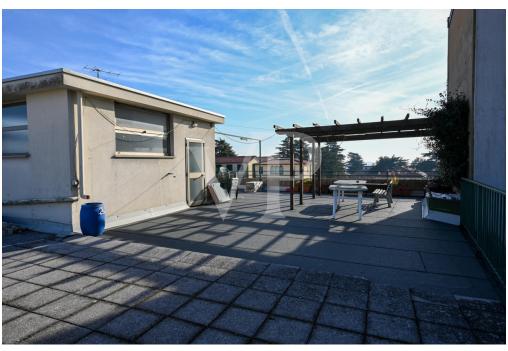

#### A first impression

Mixed commercial and residential condominium in the center of Thiene. The building features two glazed commercial units on the ground floor arranged on either side of the main common hallway. One unit currently leased with good income to established commercial activity, the other vacant. On the first floor two other separate units one for office use currently not leased, the other directly connected with the vacant unit on the ground floor. Both enjoy terrace and loggia facing the main street. On the second floor large apartment of 290 sq m with a balcony consisting of an entrance hall, kitchen, living room, 5 bedrooms and two bathrooms. On the third floor there are two apartments with balconies both consisting of entrance hall, kitchen, living room, 2 bedrooms, bathroom and storage room. On the fourth floor is the panoramic terrace of 268 square meters overlooking the entire town from above with special views of Thiene Castle, Cathedral and Little Dolomites. Each unit has its own storage room in the basement, where there is also the heating plant and the compartment for the elevator, which is not present at the moment.