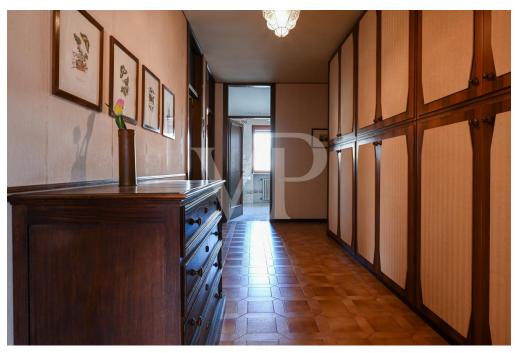

#### A first impression

Mixed commercial and residential condominium in the center of Thiene. The building features two glazed commercial units on the ground floor arranged on either side of the main common hallway. One unit currently leased with good income to established commercial activity, the other vacant. On the first floor two other separate units one for office use currently not leased, the other directly connected with the vacant unit on the ground floor. Both enjoy terrace and loggia facing the main street. On the second floor large apartment of 290 sq m with a balcony consisting of an entrance hall, kitchen, living room, 5 bedrooms and two bathrooms. On the third floor there are two apartments with balconies both consisting of entrance hall, kitchen, living room, 2 bedrooms, bathroom and storage room. On the fourth floor is the panoramic terrace of 268 square meters overlooking the entire town from above with special views of Thiene Castle, Cathedral and Little Dolomites. Each unit has its own storage room in the basement, where there is also the heating plant and the compartment for the elevator, which is not present at the moment.

#### Details of amenities

Double-glazed windows and doors Radiator heating Centralized boiler