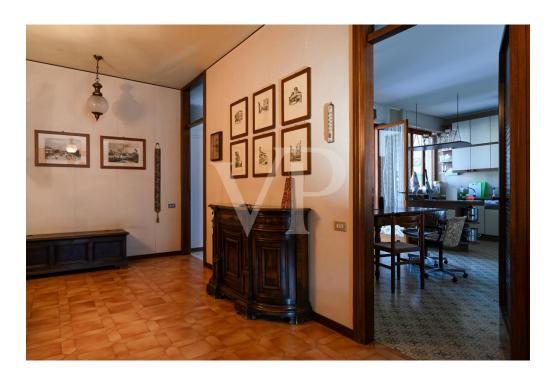

#### A first impression

Mixed commercial and residential condominium in the center of Thiene. The building features two glazed commercial units on the ground floor arranged on either side of the main common hallway. One unit currently leased with good income to established commercial activity, the other vacant. On the first floor two other separate units one for office use currently not leased, the other directly connected with the vacant unit on the ground floor. Both enjoy terrace and loggia facing the main street. On the second floor large apartment of 290 sq m with a balcony consisting of an entrance hall, kitchen, living room, 5 bedrooms and two bathrooms. On the third floor there are two apartments with balconies both consisting of entrance hall, kitchen, living room, 2 bedrooms, bathroom and storage room. On the fourth floor is the panoramic terrace of 268 square meters overlooking the entire town from above with special views of Thiene Castle, Cathedral and Little Dolomites. Each unit has its own storage room in the basement, where there is also the heating plant and the compartment for the elevator, which is not present at the moment.