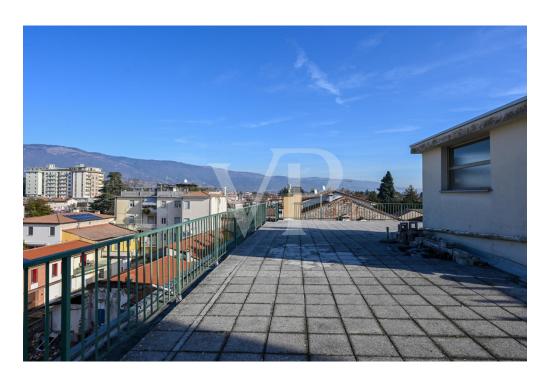

#### A first impression

Mixed commercial and residential condominium in the center of Thiene. The building features two glazed commercial units on the ground floor arranged on either side of the main common hallway. One unit currently leased with good income to established commercial activity, the other vacant. On the first floor two other separate units one for office use currently not leased, the other directly connected with the vacant unit on the ground floor. Both enjoy terrace and loggia facing the main street. On the second floor large apartment of 290 sq m with a balcony consisting of an entrance hall, kitchen, living room, 5 bedrooms and two bathrooms. On the third floor there are two apartments with balconies both consisting of entrance hall, kitchen, living room, 2 bedrooms, bathroom and storage room. On the fourth floor is the panoramic terrace of 268 square meters overlooking the entire town from above with special views of Thiene Castle, Cathedral and Little Dolomites. Each unit has its own storage room in the basement, where there is also the heating plant and the compartment for the elevator, which is not present at the moment.