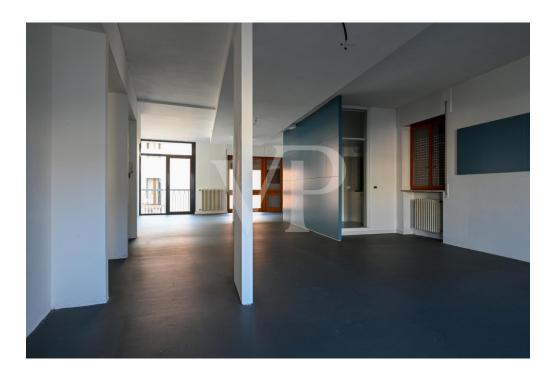

#### A first impression

Mixed commercial and residential condominium in the center of Thiene. The building features two glazed commercial units on the ground floor arranged on either side of the main common hallway. One unit currently leased with good income to established commercial activity, the other vacant. On the first floor two other separate units one for office use currently not leased, the other directly connected with the vacant unit on the ground floor. Both enjoy terrace and loggia facing the main street. On the second floor large apartment of 290 sq m with a balcony consisting of an entrance hall, kitchen, living room, 5 bedrooms and two bathrooms. On the third floor there are two apartments with balconies both consisting of entrance hall, kitchen, living room, 2 bedrooms, bathroom and storage room. On the fourth floor is the panoramic terrace of 268 square meters overlooking the entire town from above with special views of Thiene Castle, Cathedral and Little Dolomites. Each unit has its own storage room in the basement, where there is also the heating plant and the compartment for the elevator, which is not present at the moment.