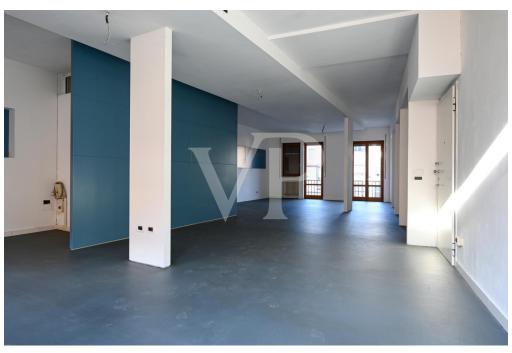

#### A first impression

Mixed commercial and residential condominium in the center of Thiene. The building features two glazed commercial units on the ground floor arranged on either side of the main common hallway. One unit currently leased with good income to established commercial activity, the other vacant. On the first floor two other separate units one for office use currently not leased, the other directly connected with the vacant unit on the ground floor. Both enjoy terrace and loggia facing the main street. On the second floor large apartment of 290 sq m with a balcony consisting of an entrance hall, kitchen, living room, 5 bedrooms and two bathrooms. On the third floor there are two apartments with balconies both consisting of entrance hall, kitchen, living room, 2 bedrooms, bathroom and storage room. On the fourth floor is the panoramic terrace of 268 square meters overlooking the entire town from above with special views of Thiene Castle, Cathedral and Little Dolomites. Each unit has its own storage room in the basement, where there is also the heating plant and the compartment for the elevator, which is not present at the moment.