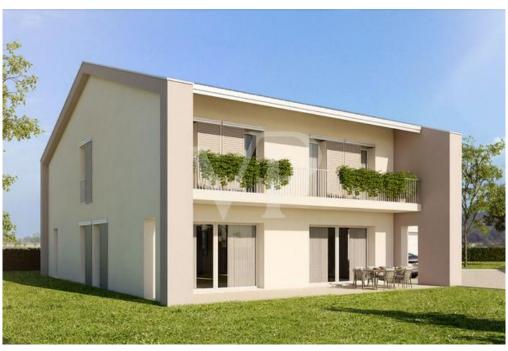

#### A first impression

This exclusively proposed new home in Monteviale is an expression of modern elegance and practicality. The property, which is very energy efficient, reflects a contemporary design. The ground floor is dominated by a large, bright living room, thanks to large windows overlooking a double porch, ideal for hosting and enjoying outdoor spaces. The living room flows into an open space with an open kitchen, making it an ideal setting for social and family relaxation. The garage, capable of accommodating three cars, testifies to the generosity of spaces dedicated to modern conveniences, while the surrounding garden provides a private outdoor oasis. Completing the ground floor spaces are a bathroom and a technical/laundry room. Upstairs, we find two bedrooms and a bathroom, designed with attention to comfort and privacy, as well as the master suite. The latter was designed as a true retreat for the owners, with a spacious walk-in closet, a private bathroom and a hallway that adds an additional level of luxury and functionality to the home. The building's architecture and interior layout are designed to maximize space and light, creating an environment that is both welcoming and open, suitable for both daily living and entertaining. This residence represents an ideal combination of sophisticated design, comfort, and sustainability.

#### Details of amenities

Dwelling built with the latest technology in Energy Class A4 and high-level finishes:

- underfloor heating;
- ducted air conditioning;
- controlled mechanical ventilation;
- 8 kwp photovoltaic system;
- wood/aluminum glass windows and doors with sliding balconies;
- parquet flooring in living and sleeping areas;
- triple garage;
- Fenced garden prepared for planting with adequate space for the construction of a swimming pool.