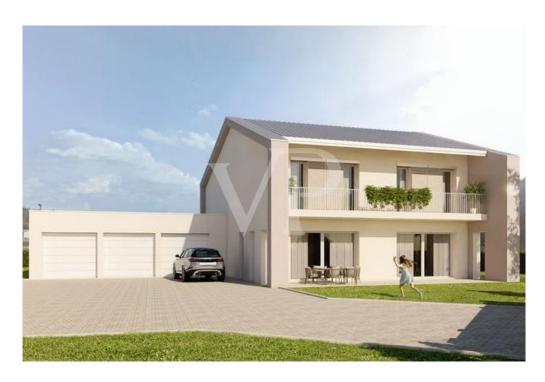

#### A first impression

This exclusively proposed new home in Monteviale is an expression of modern elegance and practicality. The property, which is very energy efficient, reflects a contemporary design. The ground floor is dominated by a large, bright living room, thanks to large windows overlooking a double porch, ideal for hosting and enjoying outdoor spaces. The living room flows into an open space with an open kitchen, making it an ideal setting for social and family relaxation. The garage, capable of accommodating three cars, testifies to the generosity of spaces dedicated to modern conveniences, while the surrounding garden provides a private outdoor oasis. Completing the ground floor spaces are a bathroom and a technical/laundry room. Upstairs, we find two bedrooms and a bathroom, designed with attention to comfort and privacy, as well as the master suite. The latter was designed as a true retreat for the owners, with a spacious walk-in closet, a private bathroom and a hallway that adds an additional level of luxury and functionality to the home. The building's architecture and interior layout are designed to maximize space and light, creating an environment that is both welcoming and open, suitable for both daily living and entertaining. This residence represents an ideal combination of sophisticated design, comfort, and sustainability.

#### Details of amenities

Dwelling built with the latest technology in Energy Class A4 and high-level finishes:

- underfloor heating;
- ducted air conditioning;
- controlled mechanical ventilation;
- 8 kwp photovoltaic system;
- wood/aluminum glass windows and doors with sliding balconies;
- parquet flooring in living and sleeping areas;
- triple garage;
- Fenced garden prepared for planting with adequate space for the construction of a swimming pool.