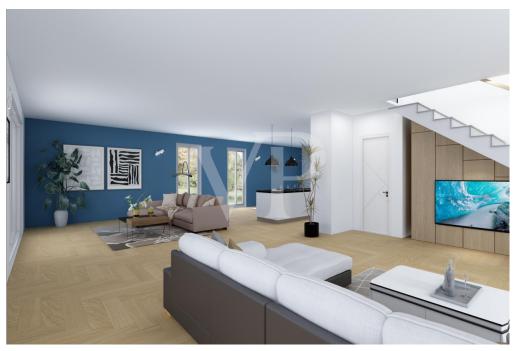

#### A first impression

This exclusively proposed new home in Monteviale is an expression of modern elegance and practicality. The property, which is very energy efficient, reflects a contemporary design. The ground floor is dominated by a large, bright living room, thanks to large windows overlooking a double porch, ideal for hosting and enjoying outdoor spaces. The living room flows into an open space with an open kitchen, making it an ideal setting for social and family relaxation. The garage, capable of accommodating three cars, testifies to the generosity of spaces dedicated to modern conveniences, while the surrounding garden provides a private outdoor oasis. Completing the ground floor spaces are a bathroom and a technical/laundry room. Upstairs, we find two bedrooms and a bathroom, designed with attention to comfort and privacy, as well as the master suite. The latter was designed as a true retreat for the owners, with a spacious walk-in closet, a private bathroom and a hallway that adds an additional level of luxury and functionality to the home. The building's architecture and interior layout are designed to maximize space and light, creating an environment that is both welcoming and open, suitable for both daily living and entertaining. This residence represents an ideal combination of sophisticated design, comfort, and sustainability.