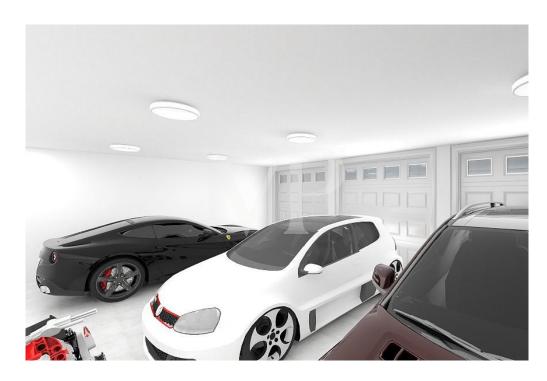

#### A first impression

This exclusively proposed new home in Monteviale is an expression of modern elegance and practicality. The property, which is very energy efficient, reflects a contemporary design. The ground floor is dominated by a large, bright living room, thanks to large windows overlooking a double porch, ideal for hosting and enjoying outdoor spaces. The living room flows into an open space with an open kitchen, making it an ideal setting for social and family relaxation. The garage, capable of accommodating three cars, testifies to the generosity of spaces dedicated to modern conveniences, while the surrounding garden provides a private outdoor oasis. Completing the ground floor spaces are a bathroom and a technical/laundry room. Upstairs, we find two bedrooms and a bathroom, designed with attention to comfort and privacy, as well as the master suite. The latter was designed as a true retreat for the owners, with a spacious walk-in closet, a private bathroom and a hallway that adds an additional level of luxury and functionality to the home. The building's architecture and interior layout are designed to maximize space and light, creating an environment that is both welcoming and open, suitable for both daily living and entertaining. This residence represents an ideal combination of sophisticated design, comfort, and sustainability.

#### Details of amenities

Dwelling built with the latest technology in Energy Class A4 and high-level finishes:

- underfloor heating;
- ducted air conditioning;
- controlled mechanical ventilation;
- 8 kwp photovoltaic system;
- wood/aluminum glass windows and doors with sliding balconies;
- parquet flooring in living and sleeping areas;
- triple garage;
- Fenced garden prepared for planting with adequate space for the construction of a swimming pool.