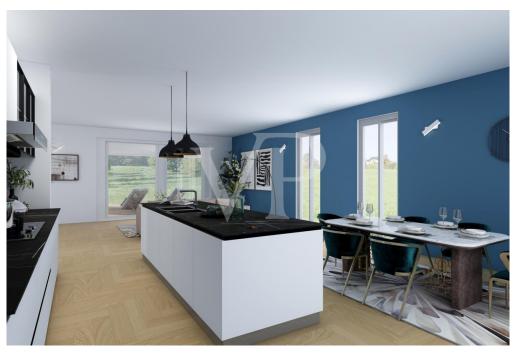

#### A first impression

This exclusively proposed new home in Monteviale is an expression of modern elegance and practicality. The property, which is very energy efficient, reflects a contemporary design. The ground floor is dominated by a large, bright living room, thanks to large windows overlooking a double porch, ideal for hosting and enjoying outdoor spaces. The living room flows into an open space with an open kitchen, making it an ideal setting for social and family relaxation. The garage, capable of accommodating three cars, testifies to the generosity of spaces dedicated to modern conveniences, while the surrounding garden provides a private outdoor oasis. Completing the ground floor spaces are a bathroom and a technical/laundry room. Upstairs, we find two bedrooms and a bathroom, designed with attention to comfort and privacy, as well as the master suite. The latter was designed as a true retreat for the owners, with a spacious walk-in closet, a private bathroom and a hallway that adds an additional level of luxury and functionality to the home. The building's architecture and interior layout are designed to maximize space and light, creating an environment that is both welcoming and open, suitable for both daily living and entertaining. This residence represents an ideal combination of sophisticated design, comfort, and sustainability.