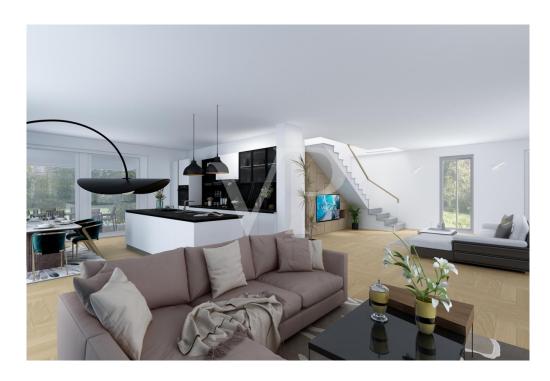

#### A first impression

This exclusively proposed new home in Monteviale is an expression of modern elegance and practicality. The property, which is very energy efficient, reflects a contemporary design. The ground floor is dominated by a large, bright living room, thanks to large windows overlooking a double porch, ideal for hosting and enjoying outdoor spaces. The living room flows into an open space with an open kitchen, making it an ideal setting for social and family relaxation. The garage, capable of accommodating three cars, testifies to the generosity of spaces dedicated to modern conveniences, while the surrounding garden provides a private outdoor oasis. Completing the ground floor spaces are a bathroom and a technical/laundry room. Upstairs, we find two bedrooms and a bathroom, designed with attention to comfort and privacy, as well as the master suite. The latter was designed as a true retreat for the owners, with a spacious walk-in closet, a private bathroom and a hallway that adds an additional level of luxury and functionality to the home. The building's architecture and interior layout are designed to maximize space and light, creating an environment that is both welcoming and open, suitable for both daily living and entertaining. This residence represents an ideal combination of sophisticated design, comfort, and sustainability.