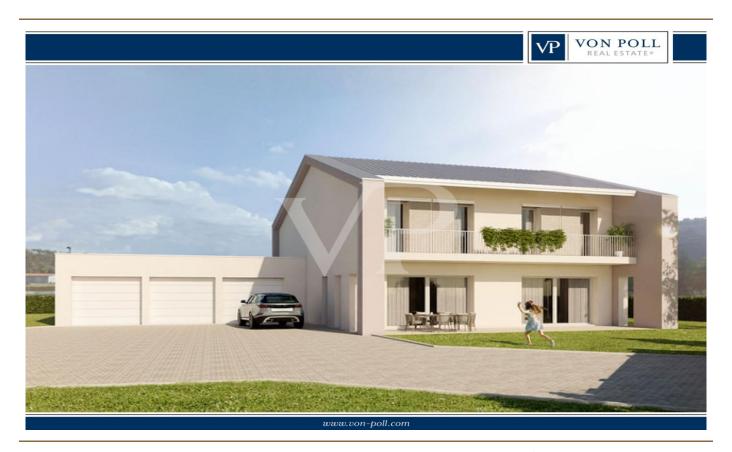

#### A first impression

This exclusively proposed new home in Monteviale is an expression of modern elegance and practicality. The property, which is very energy efficient, reflects a contemporary design. The ground floor is dominated by a large, bright living room, thanks to large windows overlooking a double porch, ideal for hosting and enjoying outdoor spaces. The living room flows into an open space with an open kitchen, making it an ideal setting for social and family relaxation. The garage, capable of accommodating three cars, testifies to the generosity of spaces dedicated to modern conveniences, while the surrounding garden provides a private outdoor oasis. Completing the ground floor spaces are a bathroom and a technical/laundry room. Upstairs, we find two bedrooms and a bathroom, designed with attention to comfort and privacy, as well as the master suite. The latter was designed as a true retreat for the owners, with a spacious walk-in closet, a private bathroom and a hallway that adds an additional level of luxury and functionality to the home. The building's architecture and interior layout are designed to maximize space and light, creating an environment that is both welcoming and open, suitable for both daily living and entertaining. This residence represents an ideal combination of sophisticated design, comfort, and sustainability.

#### Details of amenities

Dwelling built with the latest technology in Energy Class A4 and high-level finishes:

- underfloor heating;
- ducted air conditioning;
- controlled mechanical ventilation;
- 8 kwp photovoltaic system;
- wood/aluminum glass windows and doors with sliding balconies;
- parquet flooring in living and sleeping areas;
- triple garage;
- Fenced garden prepared for planting with adequate space for the construction of a swimming pool.