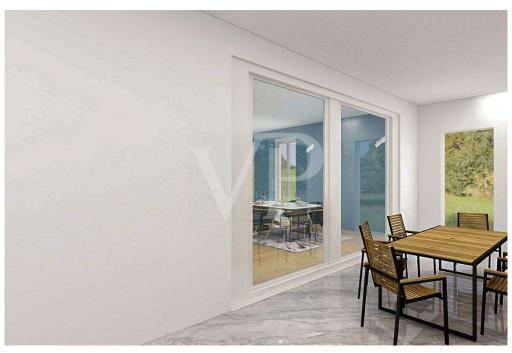

#### A first impression

This exclusively proposed new home in Monteviale is an expression of modern elegance and practicality. The property, which is very energy efficient, reflects a contemporary design. The ground floor is dominated by a large, bright living room, thanks to large windows overlooking a double porch, ideal for hosting and enjoying outdoor spaces. The living room flows into an open space with an open kitchen, making it an ideal setting for social and family relaxation. The garage, capable of accommodating three cars, testifies to the generosity of spaces dedicated to modern conveniences, while the surrounding garden provides a private outdoor oasis. Completing the ground floor spaces are a bathroom and a technical/laundry room. Upstairs, we find two bedrooms and a bathroom, designed with attention to comfort and privacy, as well as the master suite. The latter was designed as a true retreat for the owners, with a spacious walk-in closet, a private bathroom and a hallway that adds an additional level of luxury and functionality to the home. The building's architecture and interior layout are designed to maximize space and light, creating an environment that is both welcoming and open, suitable for both daily living and entertaining. This residence represents an ideal combination of sophisticated design, comfort, and sustainability.

#### Details of amenities

Dwelling built with the latest technology in Energy Class A4 and high-level finishes:

- underfloor heating;
- ducted air conditioning;
- controlled mechanical ventilation;
- 8 kwp photovoltaic system;
- wood/aluminum glass windows and doors with sliding balconies;
- parquet flooring in living and sleeping areas;
- triple garage;
- Fenced garden prepared for planting with adequate space for the construction of a swimming pool.