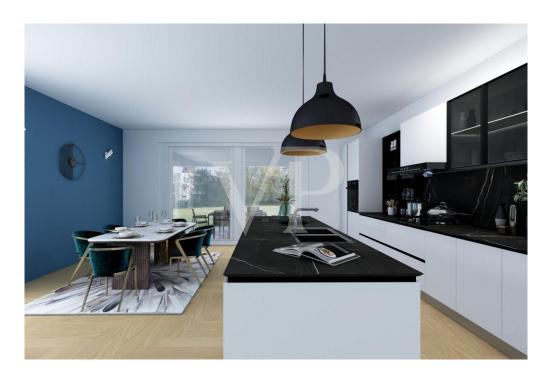

#### A first impression

This exclusively proposed new home in Monteviale is an expression of modern elegance and practicality. The property, which is very energy efficient, reflects a contemporary design. The ground floor is dominated by a large, bright living room, thanks to large windows overlooking a double porch, ideal for hosting and enjoying outdoor spaces. The living room flows into an open space with an open kitchen, making it an ideal setting for social and family relaxation. The garage, capable of accommodating three cars, testifies to the generosity of spaces dedicated to modern conveniences, while the surrounding garden provides a private outdoor oasis. Completing the ground floor spaces are a bathroom and a technical/laundry room. Upstairs, we find two bedrooms and a bathroom, designed with attention to comfort and privacy, as well as the master suite. The latter was designed as a true retreat for the owners, with a spacious walk-in closet, a private bathroom and a hallway that adds an additional level of luxury and functionality to the home. The building's architecture and interior layout are designed to maximize space and light, creating an environment that is both welcoming and open, suitable for both daily living and entertaining. This residence represents an ideal combination of sophisticated design, comfort, and sustainability.