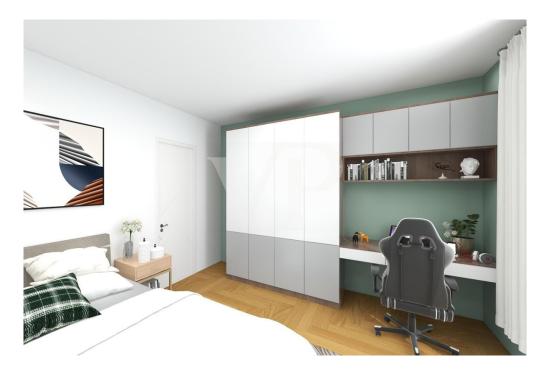

#### A first impression

This exclusively proposed new home in Monteviale is an expression of modern elegance and practicality. The property, which is very energy efficient, reflects a contemporary design. The ground floor is dominated by a large, bright living room, thanks to large windows overlooking a double porch, ideal for hosting and enjoying outdoor spaces. The living room flows into an open space with an open kitchen, making it an ideal setting for social and family relaxation. The garage, capable of accommodating three cars, testifies to the generosity of spaces dedicated to modern conveniences, while the surrounding garden provides a private outdoor oasis. Completing the ground floor spaces are a bathroom and a technical/laundry room. Upstairs, we find two bedrooms and a bathroom, designed with attention to comfort and privacy, as well as the master suite. The latter was designed as a true retreat for the owners, with a spacious walk-in closet, a private bathroom and a hallway that adds an additional level of luxury and functionality to the home. The building's architecture and interior layout are designed to maximize space and light, creating an environment that is both welcoming and open, suitable for both daily living and entertaining. This residence represents an ideal combination of sophisticated design, comfort, and sustainability.

#### Details of amenities

Dwelling built with the latest technology in Energy Class A4 and high-level finishes:

- underfloor heating;
- ducted air conditioning;
- controlled mechanical ventilation;
- 8 kwp photovoltaic system;
- wood/aluminum glass windows and doors with sliding balconies;
- parquet flooring in living and sleeping areas;
- triple garage;
- Fenced garden prepared for planting with adequate space for the construction of a swimming pool.