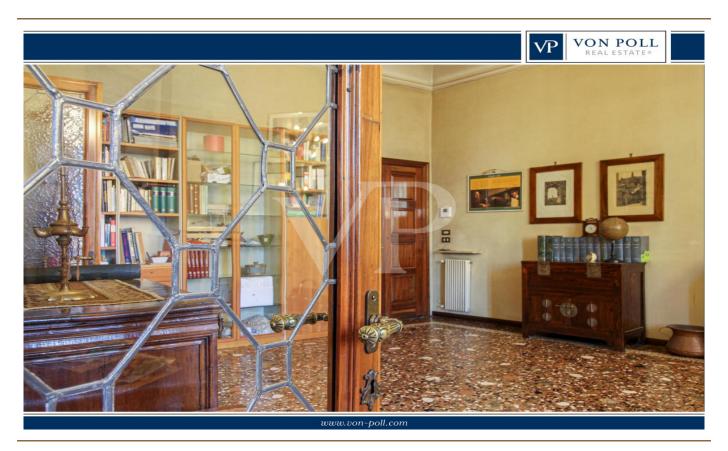

### A first impression

Main floor in building in the historic center, inside the ZTL in one of the most appreciated and enhanced areas in recent years for tranquility and security. Access to the apartment, through a wonderful monumental condominium staircase, placed inside the entrance hall of the Palace, which also hides a common internal courtyard. The property arranged on 2 levels, occupies the entire floor plan of the building on the noble second floor, while the ground floor can be reached either through an elegant internal staircase, or through an independent entrance positioned on the ground floor. The elegance of yesteryear, the refined finishes, the large spaces that create evocative environments, distinguish this property since the entrance, which welcomes us in the first part of the living area with Venetian floors, with decorations. Precious walnut doors with leaded glass, worked by skilled craftsmen, divide the entrance from the living room, the sleeping area and the dining room. The generously sized kitchen is dominated by an important central fireplace, whose enlarged hood serves as a natural aspiration for stove fumes, and a pleasant terrace overlooking the inner courtyard. A service living area and an additional room, which can also be used as an additional separate room, complete the spaces of this living wing of the house. The separate sleeping area and on the opposite side of the dwelling, consists of 3 large bedrooms, all overlooking the main course, as well as two bathrooms and a large dressing area with full-height closets. An elegant wooden staircase from the central hall leads to the ground floor library area and fireplace room.