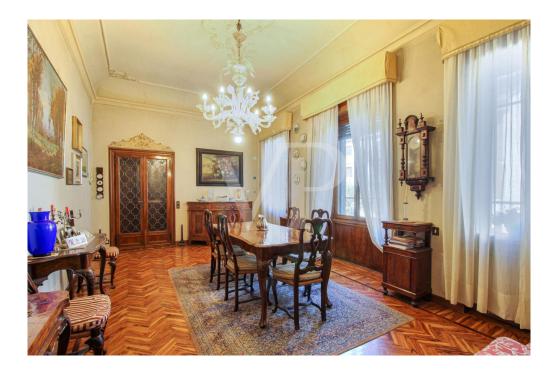

### A first impression

Main floor in building in the historic center, inside the ZTL in one of the most appreciated and enhanced areas in recent years for tranquility and security. Access to the apartment, through a wonderful monumental condominium staircase, placed inside the entrance hall of the Palace, which also hides a common internal courtyard. The property arranged on 2 levels, occupies the entire floor plan of the building on the noble second floor, while the ground floor can be reached either through an elegant internal staircase, or through an independent entrance positioned on the ground floor. The elegance of yesteryear, the refined finishes, the large spaces that create evocative environments, distinguish this property since the entrance, which welcomes us in the first part of the living area with Venetian floors, with decorations. Precious walnut doors with leaded glass, worked by skilled craftsmen, divide the entrance from the living room, the sleeping area and the dining room. The generously sized kitchen is dominated by an important central fireplace, whose enlarged hood serves as a natural aspiration for stove fumes, and a pleasant terrace overlooking the inner courtyard. A service living area and an additional room, which can also be used as an additional separate room, complete the spaces of this living wing of the house. The separate sleeping area and on the opposite side of the dwelling, consists of 3 large bedrooms, all overlooking the main course, as well as two bathrooms and a large dressing area with full-height closets. An elegant wooden staircase from the central hall leads to the ground floor library area and fireplace room.