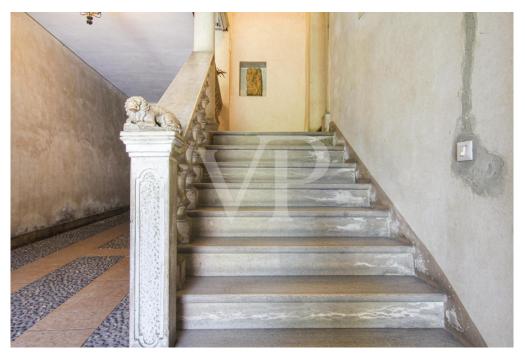

### A first impression

Main floor in building in the historic center, inside the ZTL in one of the most appreciated and enhanced areas in recent years for tranquility and security. Access to the apartment, through a wonderful monumental condominium staircase, placed inside the entrance hall of the Palace, which also hides a common internal courtyard. The property arranged on 2 levels, occupies the entire floor plan of the building on the noble second floor, while the ground floor can be reached either through an elegant internal staircase, or through an independent entrance positioned on the ground floor. The elegance of yesteryear, the refined finishes, the large spaces that create evocative environments, distinguish this property since the entrance, which welcomes us in the first part of the living area with Venetian floors, with decorations. Precious walnut doors with leaded glass, worked by skilled craftsmen, divide the entrance from the living room, the sleeping area and the dining room. The generously sized kitchen is dominated by an important central fireplace, whose enlarged hood serves as a natural aspiration for stove fumes, and a pleasant terrace overlooking the inner courtyard. A service living area and an additional room, which can also be used as an additional separate room, complete the spaces of this living wing of the house. The separate sleeping area and on the opposite side of the dwelling, consists of 3 large bedrooms, all overlooking the main course, as well as two bathrooms and a large dressing area with full-height closets. An elegant wooden staircase from the central hall leads to the ground floor library area and fireplace room.