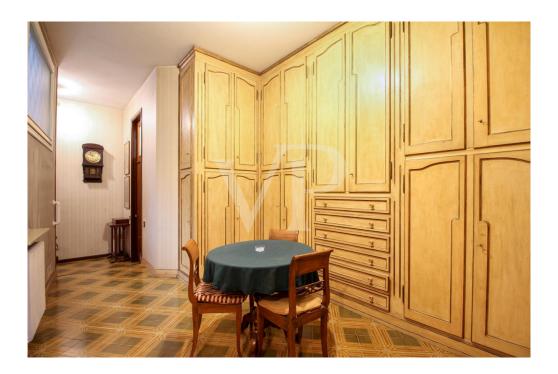

### A first impression

Main floor in building in the historic center, inside the ZTL in one of the most appreciated and enhanced areas in recent years for tranquility and security. Access to the apartment, through a wonderful monumental condominium staircase, placed inside the entrance hall of the Palace, which also hides a common internal courtyard. The property arranged on 2 levels, occupies the entire floor plan of the building on the noble second floor, while the ground floor can be reached either through an elegant internal staircase, or through an independent entrance positioned on the ground floor. The elegance of yesteryear, the refined finishes, the large spaces that create evocative environments, distinguish this property since the entrance, which welcomes us in the first part of the living area with Venetian floors, with decorations. Precious walnut doors with leaded glass, worked by skilled craftsmen, divide the entrance from the living room, the sleeping area and the dining room. The generously sized kitchen is dominated by an important central fireplace, whose enlarged hood serves as a natural aspiration for stove fumes, and a pleasant terrace overlooking the inner courtyard. A service living area and an additional room, which can also be used as an additional separate room, complete the spaces of this living wing of the house. The separate sleeping area and on the opposite side of the dwelling, consists of 3 large bedrooms, all overlooking the main course, as well as two bathrooms and a large dressing area with full-height closets. An elegant wooden staircase from the central hall leads to the ground floor library area and fireplace room.