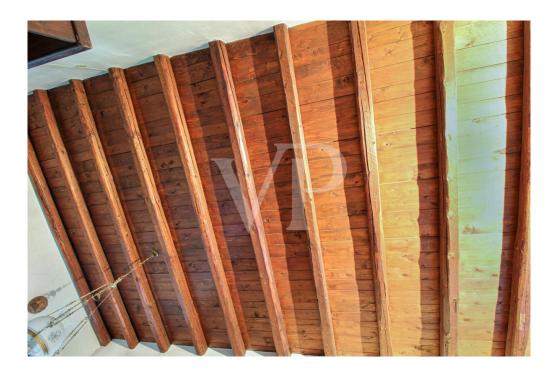

### A first impression

Main floor in building in the historic center, inside the ZTL in one of the most appreciated and enhanced areas in recent years for tranquility and security. Access to the apartment, through a wonderful monumental condominium staircase, placed inside the entrance hall of the Palace, which also hides a common internal courtyard. The property arranged on 2 levels, occupies the entire floor plan of the building on the noble second floor, while the ground floor can be reached either through an elegant internal staircase, or through an independent entrance positioned on the ground floor. The elegance of yesteryear, the refined finishes, the large spaces that create evocative environments, distinguish this property since the entrance, which welcomes us in the first part of the living area with Venetian floors, with decorations. Precious walnut doors with leaded glass, worked by skilled craftsmen, divide the entrance from the living room, the sleeping area and the dining room. The generously sized kitchen is dominated by an important central fireplace, whose enlarged hood serves as a natural aspiration for stove fumes, and a pleasant terrace overlooking the inner courtyard. A service living area and an additional room, which can also be used as an additional separate room, complete the spaces of this living wing of the house. The separate sleeping area and on the opposite side of the dwelling, consists of 3 large bedrooms, all overlooking the main course, as well as two bathrooms and a large dressing area with full-height closets. An elegant wooden staircase from the central hall leads to the ground floor library area and fireplace room.