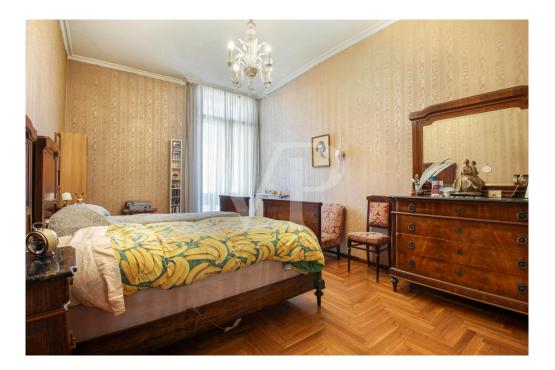

### A first impression

Main floor in building in the historic center, inside the ZTL in one of the most appreciated and enhanced areas in recent years for tranquility and security. Access to the apartment, through a wonderful monumental condominium staircase, placed inside the entrance hall of the Palace, which also hides a common internal courtyard. The property arranged on 2 levels, occupies the entire floor plan of the building on the noble second floor, while the ground floor can be reached either through an elegant internal staircase, or through an independent entrance positioned on the ground floor. The elegance of yesteryear, the refined finishes, the large spaces that create evocative environments, distinguish this property since the entrance, which welcomes us in the first part of the living area with Venetian floors, with decorations. Precious walnut doors with leaded glass, worked by skilled craftsmen, divide the entrance from the living room, the sleeping area and the dining room. The generously sized kitchen is dominated by an important central fireplace, whose enlarged hood serves as a natural aspiration for stove fumes, and a pleasant terrace overlooking the inner courtyard. A service living area and an additional room, which can also be used as an additional separate room, complete the spaces of this living wing of the house. The separate sleeping area and on the opposite side of the dwelling, consists of 3 large bedrooms, all overlooking the main course, as well as two bathrooms and a large dressing area with full-height closets. An elegant wooden staircase from the central hall leads to the ground floor library area and fireplace room.