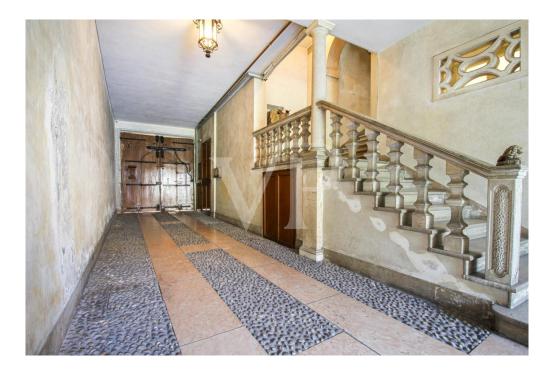

### A first impression

Main floor in building in the historic center, inside the ZTL in one of the most appreciated and enhanced areas in recent years for tranquility and security. Access to the apartment, through a wonderful monumental condominium staircase, placed inside the entrance hall of the Palace, which also hides a common internal courtyard. The property arranged on 2 levels, occupies the entire floor plan of the building on the noble second floor, while the ground floor can be reached either through an elegant internal staircase, or through an independent entrance positioned on the ground floor. The elegance of yesteryear, the refined finishes, the large spaces that create evocative environments, distinguish this property since the entrance, which welcomes us in the first part of the living area with Venetian floors, with decorations. Precious walnut doors with leaded glass, worked by skilled craftsmen, divide the entrance from the living room, the sleeping area and the dining room. The generously sized kitchen is dominated by an important central fireplace, whose enlarged hood serves as a natural aspiration for stove fumes, and a pleasant terrace overlooking the inner courtyard. A service living area and an additional room, which can also be used as an additional separate room, complete the spaces of this living wing of the house. The separate sleeping area and on the opposite side of the dwelling, consists of 3 large bedrooms, all overlooking the main course, as well as two bathrooms and a large dressing area with full-height closets. An elegant wooden staircase from the central hall leads to the ground floor library area and fireplace room.