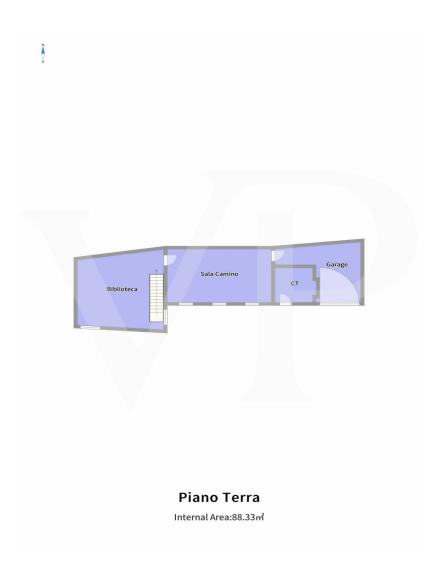

### Floor plans

This floor plan is not to scale. The documents were given to us by the client. For this reason, we cannot guarantee the accuracy of the information.

### A first impression

Main floor in building in the historic center, inside the ZTL in one of the most appreciated and enhanced areas in recent years for tranquility and security. Access to the apartment, through a wonderful monumental condominium staircase, placed inside the entrance hall of the Palace, which also hides a common internal courtyard. The property arranged on 2 levels, occupies the entire floor plan of the building on the noble second floor, while the ground floor can be reached either through an elegant internal staircase, or through an independent entrance positioned on the ground floor. The elegance of yesteryear, the refined finishes, the large spaces that create evocative environments, distinguish this property since the entrance, which welcomes us in the first part of the living area with Venetian floors, with decorations. Precious walnut doors with leaded glass, worked by skilled craftsmen, divide the entrance from the living room, the sleeping area and the dining room. The generously sized kitchen is dominated by an important central fireplace, whose enlarged hood serves as a natural aspiration for stove fumes, and a pleasant terrace overlooking the inner courtyard. A service living area and an additional room, which can also be used as an additional separate room, complete the spaces of this living wing of the house. The separate sleeping area and on the opposite side of the dwelling, consists of 3 large bedrooms, all overlooking the main course, as well as two bathrooms and a large dressing area with full-height closets. An elegant wooden staircase from the central hall leads to the ground floor library area and fireplace room.