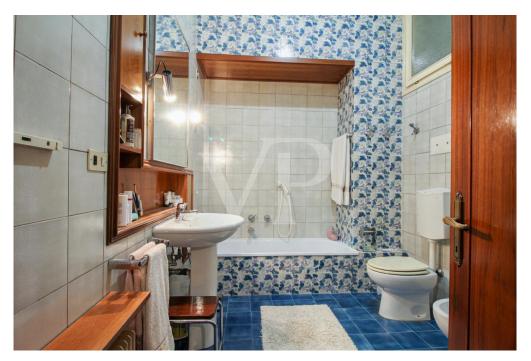

### A first impression

Main floor in building in the historic center, inside the ZTL in one of the most appreciated and enhanced areas in recent years for tranquility and security. Access to the apartment, through a wonderful monumental condominium staircase, placed inside the entrance hall of the Palace, which also hides a common internal courtyard. The property arranged on 2 levels, occupies the entire floor plan of the building on the noble second floor, while the ground floor can be reached either through an elegant internal staircase, or through an independent entrance positioned on the ground floor. The elegance of yesteryear, the refined finishes, the large spaces that create evocative environments, distinguish this property since the entrance, which welcomes us in the first part of the living area with Venetian floors, with decorations. Precious walnut doors with leaded glass, worked by skilled craftsmen, divide the entrance from the living room, the sleeping area and the dining room. The generously sized kitchen is dominated by an important central fireplace, whose enlarged hood serves as a natural aspiration for stove fumes, and a pleasant terrace overlooking the inner courtyard. A service living area and an additional room, which can also be used as an additional separate room, complete the spaces of this living wing of the house. The separate sleeping area and on the opposite side of the dwelling, consists of 3 large bedrooms, all overlooking the main course, as well as two bathrooms and a large dressing area with full-height closets. An elegant wooden staircase from the central hall leads to the ground floor library area and fireplace room.