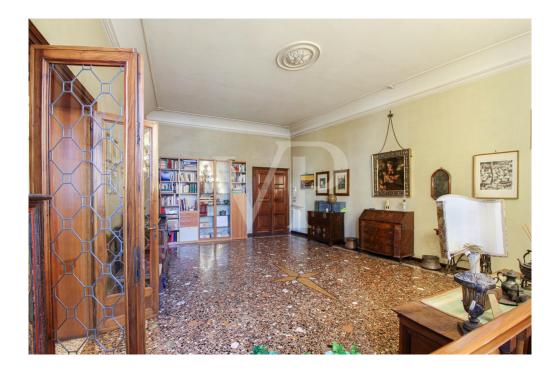

### A first impression

Main floor in building in the historic center, inside the ZTL in one of the most appreciated and enhanced areas in recent years for tranquility and security. Access to the apartment, through a wonderful monumental condominium staircase, placed inside the entrance hall of the Palace, which also hides a common internal courtyard. The property arranged on 2 levels, occupies the entire floor plan of the building on the noble second floor, while the ground floor can be reached either through an elegant internal staircase, or through an independent entrance positioned on the ground floor. The elegance of yesteryear, the refined finishes, the large spaces that create evocative environments, distinguish this property since the entrance, which welcomes us in the first part of the living area with Venetian floors, with decorations. Precious walnut doors with leaded glass, worked by skilled craftsmen, divide the entrance from the living room, the sleeping area and the dining room. The generously sized kitchen is dominated by an important central fireplace, whose enlarged hood serves as a natural aspiration for stove fumes, and a pleasant terrace overlooking the inner courtyard. A service living area and an additional room, which can also be used as an additional separate room, complete the spaces of this living wing of the house. The separate sleeping area and on the opposite side of the dwelling, consists of 3 large bedrooms, all overlooking the main course, as well as two bathrooms and a large dressing area with full-height closets. An elegant wooden staircase from the central hall leads to the ground floor library area and fireplace room.