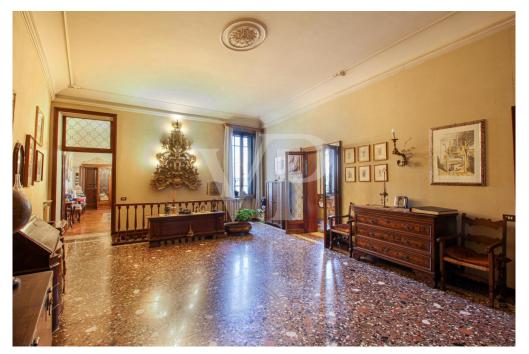

### A first impression

Main floor in building in the historic center, inside the ZTL in one of the most appreciated and enhanced areas in recent years for tranquility and security. Access to the apartment, through a wonderful monumental condominium staircase, placed inside the entrance hall of the Palace, which also hides a common internal courtyard. The property arranged on 2 levels, occupies the entire floor plan of the building on the noble second floor, while the ground floor can be reached either through an elegant internal staircase, or through an independent entrance positioned on the ground floor. The elegance of yesteryear, the refined finishes, the large spaces that create evocative environments, distinguish this property since the entrance, which welcomes us in the first part of the living area with Venetian floors, with decorations. Precious walnut doors with leaded glass, worked by skilled craftsmen, divide the entrance from the living room, the sleeping area and the dining room. The generously sized kitchen is dominated by an important central fireplace, whose enlarged hood serves as a natural aspiration for stove fumes, and a pleasant terrace overlooking the inner courtyard. A service living area and an additional room, which can also be used as an additional separate room, complete the spaces of this living wing of the house. The separate sleeping area and on the opposite side of the dwelling, consists of 3 large bedrooms, all overlooking the main course, as well as two bathrooms and a large dressing area with full-height closets. An elegant wooden staircase from the central hall leads to the ground floor library area and fireplace room.