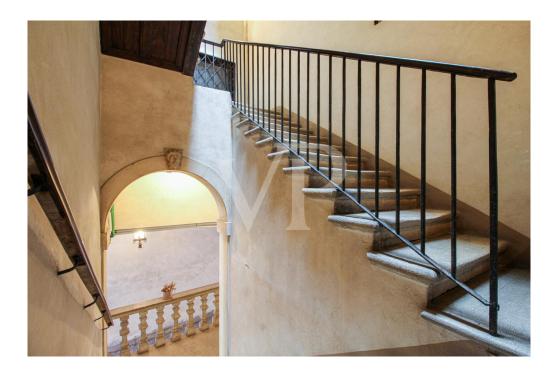

### A first impression

Main floor in building in the historic center, inside the ZTL in one of the most appreciated and enhanced areas in recent years for tranquility and security. Access to the apartment, through a wonderful monumental condominium staircase, placed inside the entrance hall of the Palace, which also hides a common internal courtyard. The property arranged on 2 levels, occupies the entire floor plan of the building on the noble second floor, while the ground floor can be reached either through an elegant internal staircase, or through an independent entrance positioned on the ground floor. The elegance of yesteryear, the refined finishes, the large spaces that create evocative environments, distinguish this property since the entrance, which welcomes us in the first part of the living area with Venetian floors, with decorations. Precious walnut doors with leaded glass, worked by skilled craftsmen, divide the entrance from the living room, the sleeping area and the dining room. The generously sized kitchen is dominated by an important central fireplace, whose enlarged hood serves as a natural aspiration for stove fumes, and a pleasant terrace overlooking the inner courtyard. A service living area and an additional room, which can also be used as an additional separate room, complete the spaces of this living wing of the house. The separate sleeping area and on the opposite side of the dwelling, consists of 3 large bedrooms, all overlooking the main course, as well as two bathrooms and a large dressing area with full-height closets. An elegant wooden staircase from the central hall leads to the ground floor library area and fireplace room.