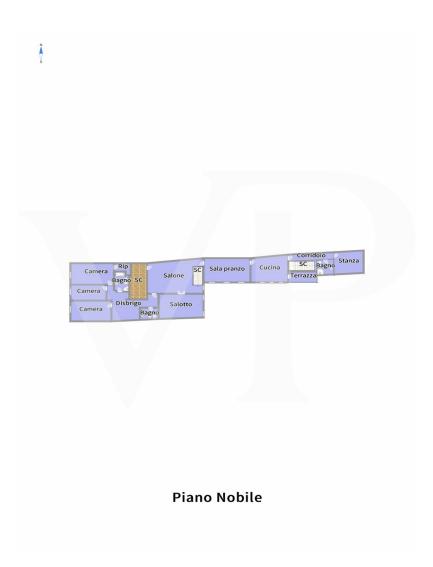

### Floor plans

This floor plan is not to scale. The documents were given to us by the client. For this reason, we cannot guarantee the accuracy of the information.

### A first impression

Main floor in building in the historic center, inside the ZTL in one of the most appreciated and enhanced areas in recent years for tranquility and security. Access to the apartment, through a wonderful monumental condominium staircase, placed inside the entrance hall of the Palace, which also hides a common internal courtyard. The property arranged on 2 levels, occupies the entire floor plan of the building on the noble second floor, while the ground floor can be reached either through an elegant internal staircase, or through an independent entrance positioned on the ground floor. The elegance of yesteryear, the refined finishes, the large spaces that create evocative environments, distinguish this property since the entrance, which welcomes us in the first part of the living area with Venetian floors, with decorations. Precious walnut doors with leaded glass, worked by skilled craftsmen, divide the entrance from the living room, the sleeping area and the dining room. The generously sized kitchen is dominated by an important central fireplace, whose enlarged hood serves as a natural aspiration for stove fumes, and a pleasant terrace overlooking the inner courtyard. A service living area and an additional room, which can also be used as an additional separate room, complete the spaces of this living wing of the house. The separate sleeping area and on the opposite side of the dwelling, consists of 3 large bedrooms, all overlooking the main course, as well as two bathrooms and a large dressing area with full-height closets. An elegant wooden staircase from the central hall leads to the ground floor library area and fireplace room.