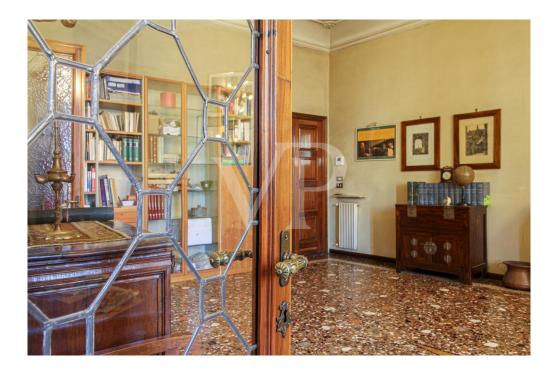

### A first impression

Main floor in building in the historic center, inside the ZTL in one of the most appreciated and enhanced areas in recent years for tranquility and security. Access to the apartment, through a wonderful monumental condominium staircase, placed inside the entrance hall of the Palace, which also hides a common internal courtyard. The property arranged on 2 levels, occupies the entire floor plan of the building on the noble second floor, while the ground floor can be reached either through an elegant internal staircase, or through an independent entrance positioned on the ground floor. The elegance of yesteryear, the refined finishes, the large spaces that create evocative environments, distinguish this property since the entrance, which welcomes us in the first part of the living area with Venetian floors, with decorations. Precious walnut doors with leaded glass, worked by skilled craftsmen, divide the entrance from the living room, the sleeping area and the dining room. The generously sized kitchen is dominated by an important central fireplace, whose enlarged hood serves as a natural aspiration for stove fumes, and a pleasant terrace overlooking the inner courtyard. A service living area and an additional room, which can also be used as an additional separate room, complete the spaces of this living wing of the house. The separate sleeping area and on the opposite side of the dwelling, consists of 3 large bedrooms, all overlooking the main course, as well as two bathrooms and a large dressing area with full-height closets. An elegant wooden staircase from the central hall leads to the ground floor library area and fireplace room.