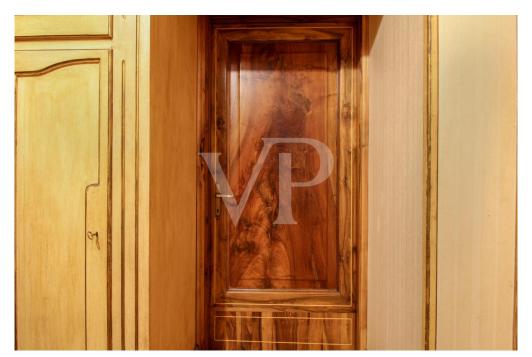

### A first impression

Main floor in building in the historic center, inside the ZTL in one of the most appreciated and enhanced areas in recent years for tranquility and security. Access to the apartment, through a wonderful monumental condominium staircase, placed inside the entrance hall of the Palace, which also hides a common internal courtyard. The property arranged on 2 levels, occupies the entire floor plan of the building on the noble second floor, while the ground floor can be reached either through an elegant internal staircase, or through an independent entrance positioned on the ground floor. The elegance of yesteryear, the refined finishes, the large spaces that create evocative environments, distinguish this property since the entrance, which welcomes us in the first part of the living area with Venetian floors, with decorations. Precious walnut doors with leaded glass, worked by skilled craftsmen, divide the entrance from the living room, the sleeping area and the dining room. The generously sized kitchen is dominated by an important central fireplace, whose enlarged hood serves as a natural aspiration for stove fumes, and a pleasant terrace overlooking the inner courtyard. A service living area and an additional room, which can also be used as an additional separate room, complete the spaces of this living wing of the house. The separate sleeping area and on the opposite side of the dwelling, consists of 3 large bedrooms, all overlooking the main course, as well as two bathrooms and a large dressing area with full-height closets. An elegant wooden staircase from the central hall leads to the ground floor library area and fireplace room.