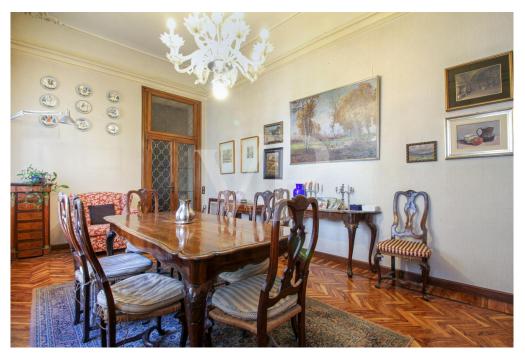

### A first impression

Main floor in building in the historic center, inside the ZTL in one of the most appreciated and enhanced areas in recent years for tranquility and security. Access to the apartment, through a wonderful monumental condominium staircase, placed inside the entrance hall of the Palace, which also hides a common internal courtyard. The property arranged on 2 levels, occupies the entire floor plan of the building on the noble second floor, while the ground floor can be reached either through an elegant internal staircase, or through an independent entrance positioned on the ground floor. The elegance of yesteryear, the refined finishes, the large spaces that create evocative environments, distinguish this property since the entrance, which welcomes us in the first part of the living area with Venetian floors, with decorations. Precious walnut doors with leaded glass, worked by skilled craftsmen, divide the entrance from the living room, the sleeping area and the dining room. The generously sized kitchen is dominated by an important central fireplace, whose enlarged hood serves as a natural aspiration for stove fumes, and a pleasant terrace overlooking the inner courtyard. A service living area and an additional room, which can also be used as an additional separate room, complete the spaces of this living wing of the house. The separate sleeping area and on the opposite side of the dwelling, consists of 3 large bedrooms, all overlooking the main course, as well as two bathrooms and a large dressing area with full-height closets. An elegant wooden staircase from the central hall leads to the ground floor library area and fireplace room.