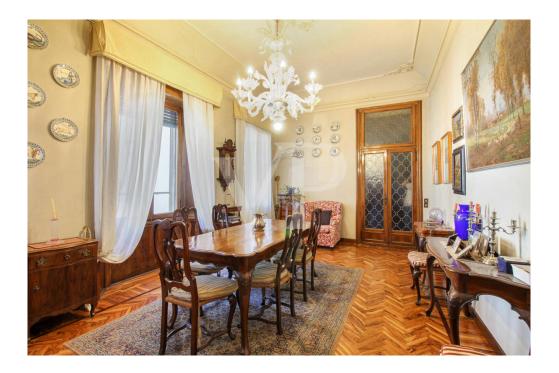

### A first impression

Main floor in building in the historic center, inside the ZTL in one of the most appreciated and enhanced areas in recent years for tranquility and security. Access to the apartment, through a wonderful monumental condominium staircase, placed inside the entrance hall of the Palace, which also hides a common internal courtyard. The property arranged on 2 levels, occupies the entire floor plan of the building on the noble second floor, while the ground floor can be reached either through an elegant internal staircase, or through an independent entrance positioned on the ground floor. The elegance of yesteryear, the refined finishes, the large spaces that create evocative environments, distinguish this property since the entrance, which welcomes us in the first part of the living area with Venetian floors, with decorations. Precious walnut doors with leaded glass, worked by skilled craftsmen, divide the entrance from the living room, the sleeping area and the dining room. The generously sized kitchen is dominated by an important central fireplace, whose enlarged hood serves as a natural aspiration for stove fumes, and a pleasant terrace overlooking the inner courtyard. A service living area and an additional room, which can also be used as an additional separate room, complete the spaces of this living wing of the house. The separate sleeping area and on the opposite side of the dwelling, consists of 3 large bedrooms, all overlooking the main course, as well as two bathrooms and a large dressing area with full-height closets. An elegant wooden staircase from the central hall leads to the ground floor library area and fireplace room.