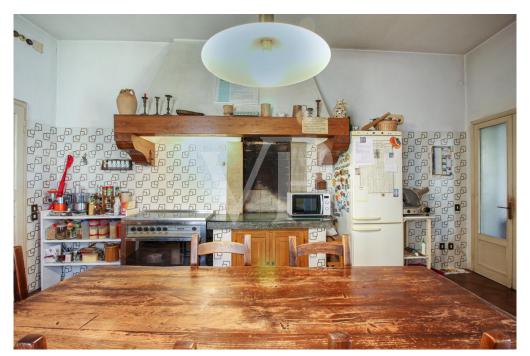

### A first impression

Main floor in building in the historic center, inside the ZTL in one of the most appreciated and enhanced areas in recent years for tranquility and security. Access to the apartment, through a wonderful monumental condominium staircase, placed inside the entrance hall of the Palace, which also hides a common internal courtyard. The property arranged on 2 levels, occupies the entire floor plan of the building on the noble second floor, while the ground floor can be reached either through an elegant internal staircase, or through an independent entrance positioned on the ground floor. The elegance of yesteryear, the refined finishes, the large spaces that create evocative environments, distinguish this property since the entrance, which welcomes us in the first part of the living area with Venetian floors, with decorations. Precious walnut doors with leaded glass, worked by skilled craftsmen, divide the entrance from the living room, the sleeping area and the dining room. The generously sized kitchen is dominated by an important central fireplace, whose enlarged hood serves as a natural aspiration for stove fumes, and a pleasant terrace overlooking the inner courtyard. A service living area and an additional room, which can also be used as an additional separate room, complete the spaces of this living wing of the house. The separate sleeping area and on the opposite side of the dwelling, consists of 3 large bedrooms, all overlooking the main course, as well as two bathrooms and a large dressing area with full-height closets. An elegant wooden staircase from the central hall leads to the ground floor library area and fireplace room.