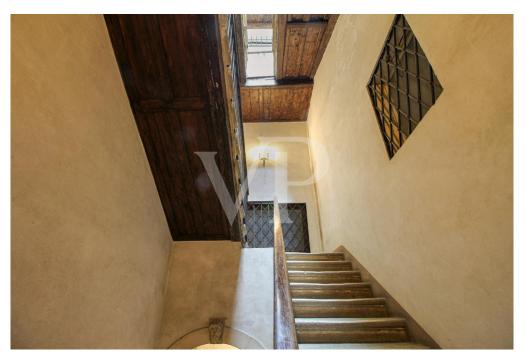

### A first impression

Main floor in building in the historic center, inside the ZTL in one of the most appreciated and enhanced areas in recent years for tranquility and security. Access to the apartment, through a wonderful monumental condominium staircase, placed inside the entrance hall of the Palace, which also hides a common internal courtyard. The property arranged on 2 levels, occupies the entire floor plan of the building on the noble second floor, while the ground floor can be reached either through an elegant internal staircase, or through an independent entrance positioned on the ground floor. The elegance of yesteryear, the refined finishes, the large spaces that create evocative environments, distinguish this property since the entrance, which welcomes us in the first part of the living area with Venetian floors, with decorations. Precious walnut doors with leaded glass, worked by skilled craftsmen, divide the entrance from the living room, the sleeping area and the dining room. The generously sized kitchen is dominated by an important central fireplace, whose enlarged hood serves as a natural aspiration for stove fumes, and a pleasant terrace overlooking the inner courtyard. A service living area and an additional room, which can also be used as an additional separate room, complete the spaces of this living wing of the house. The separate sleeping area and on the opposite side of the dwelling, consists of 3 large bedrooms, all overlooking the main course, as well as two bathrooms and a large dressing area with full-height closets. An elegant wooden staircase from the central hall leads to the ground floor library area and fireplace room.