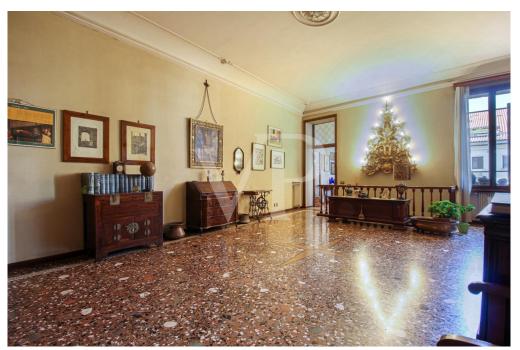

### A first impression

Main floor in building in the historic center, inside the ZTL in one of the most appreciated and enhanced areas in recent years for tranquility and security. Access to the apartment, through a wonderful monumental condominium staircase, placed inside the entrance hall of the Palace, which also hides a common internal courtyard. The property arranged on 2 levels, occupies the entire floor plan of the building on the noble second floor, while the ground floor can be reached either through an elegant internal staircase, or through an independent entrance positioned on the ground floor. The elegance of yesteryear, the refined finishes, the large spaces that create evocative environments, distinguish this property since the entrance, which welcomes us in the first part of the living area with Venetian floors, with decorations. Precious walnut doors with leaded glass, worked by skilled craftsmen, divide the entrance from the living room, the sleeping area and the dining room. The generously sized kitchen is dominated by an important central fireplace, whose enlarged hood serves as a natural aspiration for stove fumes, and a pleasant terrace overlooking the inner courtyard. A service living area and an additional room, which can also be used as an additional separate room, complete the spaces of this living wing of the house. The separate sleeping area and on the opposite side of the dwelling, consists of 3 large bedrooms, all overlooking the main course, as well as two bathrooms and a large dressing area with full-height closets. An elegant wooden staircase from the central hall leads to the ground floor library area and fireplace room.