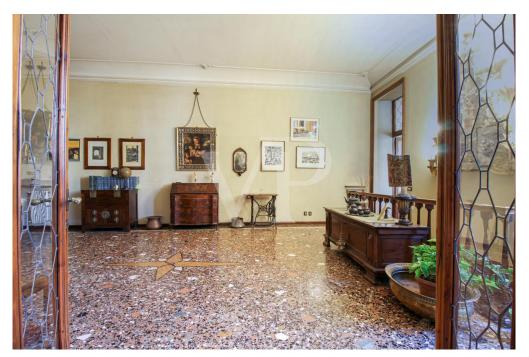

### A first impression

Main floor in building in the historic center, inside the ZTL in one of the most appreciated and enhanced areas in recent years for tranquility and security. Access to the apartment, through a wonderful monumental condominium staircase, placed inside the entrance hall of the Palace, which also hides a common internal courtyard. The property arranged on 2 levels, occupies the entire floor plan of the building on the noble second floor, while the ground floor can be reached either through an elegant internal staircase, or through an independent entrance positioned on the ground floor. The elegance of yesteryear, the refined finishes, the large spaces that create evocative environments, distinguish this property since the entrance, which welcomes us in the first part of the living area with Venetian floors, with decorations. Precious walnut doors with leaded glass, worked by skilled craftsmen, divide the entrance from the living room, the sleeping area and the dining room. The generously sized kitchen is dominated by an important central fireplace, whose enlarged hood serves as a natural aspiration for stove fumes, and a pleasant terrace overlooking the inner courtyard. A service living area and an additional room, which can also be used as an additional separate room, complete the spaces of this living wing of the house. The separate sleeping area and on the opposite side of the dwelling, consists of 3 large bedrooms, all overlooking the main course, as well as two bathrooms and a large dressing area with full-height closets. An elegant wooden staircase from the central hall leads to the ground floor library area and fireplace room.