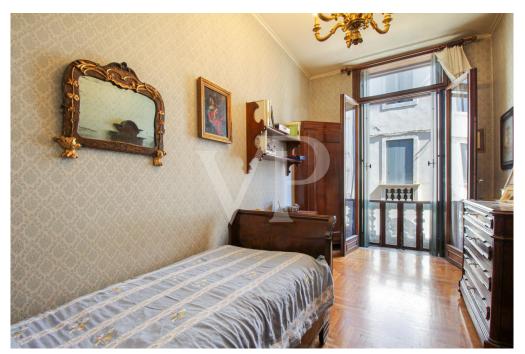

### A first impression

Main floor in building in the historic center, inside the ZTL in one of the most appreciated and enhanced areas in recent years for tranquility and security. Access to the apartment, through a wonderful monumental condominium staircase, placed inside the entrance hall of the Palace, which also hides a common internal courtyard. The property arranged on 2 levels, occupies the entire floor plan of the building on the noble second floor, while the ground floor can be reached either through an elegant internal staircase, or through an independent entrance positioned on the ground floor. The elegance of yesteryear, the refined finishes, the large spaces that create evocative environments, distinguish this property since the entrance, which welcomes us in the first part of the living area with Venetian floors, with decorations. Precious walnut doors with leaded glass, worked by skilled craftsmen, divide the entrance from the living room, the sleeping area and the dining room. The generously sized kitchen is dominated by an important central fireplace, whose enlarged hood serves as a natural aspiration for stove fumes, and a pleasant terrace overlooking the inner courtyard. A service living area and an additional room, which can also be used as an additional separate room, complete the spaces of this living wing of the house. The separate sleeping area and on the opposite side of the dwelling, consists of 3 large bedrooms, all overlooking the main course, as well as two bathrooms and a large dressing area with full-height closets. An elegant wooden staircase from the central hall leads to the ground floor library area and fireplace room.