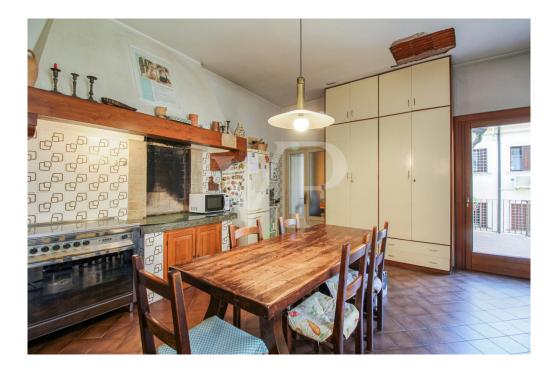

### A first impression

Main floor in building in the historic center, inside the ZTL in one of the most appreciated and enhanced areas in recent years for tranquility and security. Access to the apartment, through a wonderful monumental condominium staircase, placed inside the entrance hall of the Palace, which also hides a common internal courtyard. The property arranged on 2 levels, occupies the entire floor plan of the building on the noble second floor, while the ground floor can be reached either through an elegant internal staircase, or through an independent entrance positioned on the ground floor. The elegance of yesteryear, the refined finishes, the large spaces that create evocative environments, distinguish this property since the entrance, which welcomes us in the first part of the living area with Venetian floors, with decorations. Precious walnut doors with leaded glass, worked by skilled craftsmen, divide the entrance from the living room, the sleeping area and the dining room. The generously sized kitchen is dominated by an important central fireplace, whose enlarged hood serves as a natural aspiration for stove fumes, and a pleasant terrace overlooking the inner courtyard. A service living area and an additional room, which can also be used as an additional separate room, complete the spaces of this living wing of the house. The separate sleeping area and on the opposite side of the dwelling, consists of 3 large bedrooms, all overlooking the main course, as well as two bathrooms and a large dressing area with full-height closets. An elegant wooden staircase from the central hall leads to the ground floor library area and fireplace room.