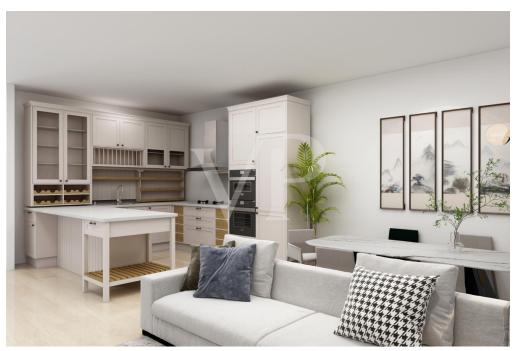

### A first impression

The soon-to-be-built housing complex called "CORTE SOFIA," consists of 5 cottages: 2 of them side-by-side and three completely independent, each with a large private green space. The property, arranged on 2 levels above ground, consists of bright open-space kitchen/living room, with a service bathroom, laundry room and small storage room. A convenient internal staircase leads to the upper floor consisting of two large double bedrooms and a single, with two full bathrooms serving the sleeping quarters. This is completed by a private single garage with direct access to the house.