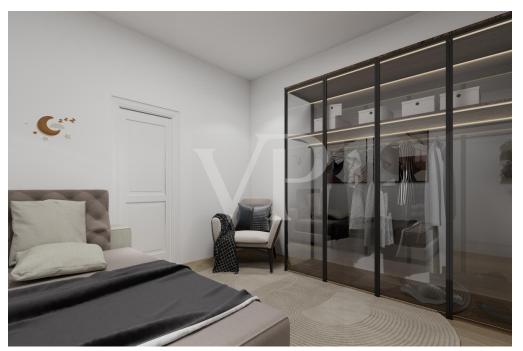

### A first impression

The soon-to-be-built housing complex called "CORTE SOFIA," consists of 5 cottages: 2 of them side-by-side and three completely independent, each with a large private green space. The property, arranged on 2 levels above ground, consists of bright open-space kitchen/living room, with a service bathroom, laundry room and small storage room. A convenient internal staircase leads to the upper floor consisting of two large double bedrooms and a single, with two full bathrooms serving the sleeping quarters. This is completed by a private single garage with direct access to the house.

# Details of amenities

Air heating/air conditioning system, with heat pump Vmc Alarm system prearrangement Photovoltaic klw6 Energy class A4