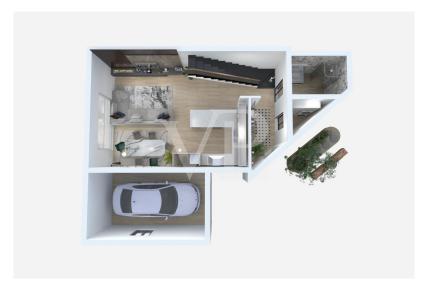

# Floor plans

This floor plan is not to scale. The documents were given to us by the client. For this reason, we cannot guarantee the accuracy of the information.

### A first impression

The soon-to-be-built housing complex called "CORTE SOFIA," consists of 5 cottages: 2 of them side-by-side and three completely independent, each with a large private green space. The property, arranged on 2 levels above ground, consists of bright open-space kitchen/living room, with a service bathroom, laundry room and small storage room. A convenient internal staircase leads to the upper floor consisting of two large double bedrooms and a single, with two full bathrooms serving the sleeping quarters. This is completed by a private single garage with direct access to the house.