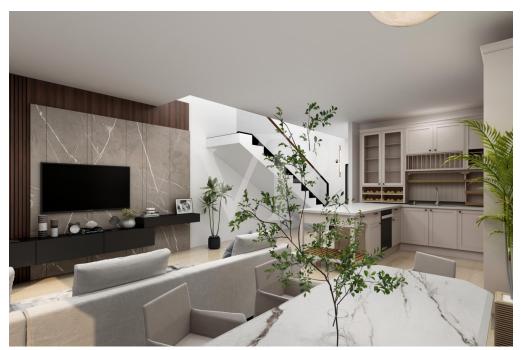

### A first impression

The soon-to-be-built housing complex called "CORTE SOFIA," consists of 5 cottages: 2 of them side-by-side and three completely independent, each with a large private green space. The property, arranged on 2 levels above ground, consists of bright open-space kitchen/living room, with a service bathroom, laundry room and small storage room. A convenient internal staircase leads to the upper floor consisting of two large double bedrooms and a single, with two full bathrooms serving the sleeping quarters. This is completed by a private single garage with direct access to the house.