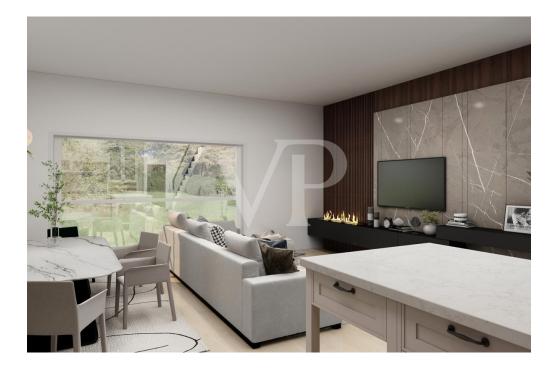

### A first impression

The soon-to-be-built housing complex called "CORTE SOFIA," consists of 5 cottages: 2 of them side-by-side and three completely independent, each with a large private green space. The property, arranged on 2 levels above ground, consists of bright open-space kitchen/living room, with a service bathroom, laundry room and small storage room. A convenient internal staircase leads to the upper floor consisting of two large double bedrooms and a single, with two full bathrooms serving the sleeping quarters. This is completed by a private single garage with direct access to the house.