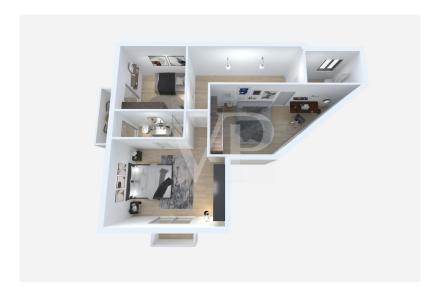

# Floor plans

This floor plan is not to scale. The documents were given to us by the client. For this reason, we cannot guarantee the accuracy of the information.

### A first impression

The soon-to-be-built housing complex called "CORTE SOFIA," consists of 5 cottages: 2 of them side-by-side and three completely independent, each with a large private green space. The property, arranged on 2 levels above ground, consists of bright open-space kitchen/living room, with a service bathroom, laundry room and small storage room. A convenient internal staircase leads to the upper floor consisting of two large double bedrooms and a single, with two full bathrooms serving the sleeping quarters. This is completed by a private single garage with direct access to the house.