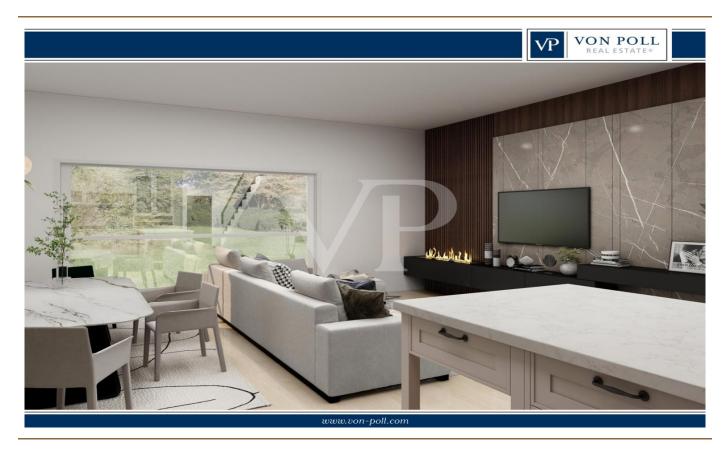

### A first impression

The soon-to-be-built housing complex called "CORTE SOFIA," consists of 5 cottages: 2 of them side-by-side and three completely independent, each with a large private green space. The property, arranged on 2 levels above ground, consists of bright open-space kitchen/living room, with a service bathroom, laundry room and small storage room. A convenient internal staircase leads to the upper floor consisting of two large double bedrooms and a single, with two full bathrooms serving the sleeping quarters. This is completed by a private single garage with direct access to the house.