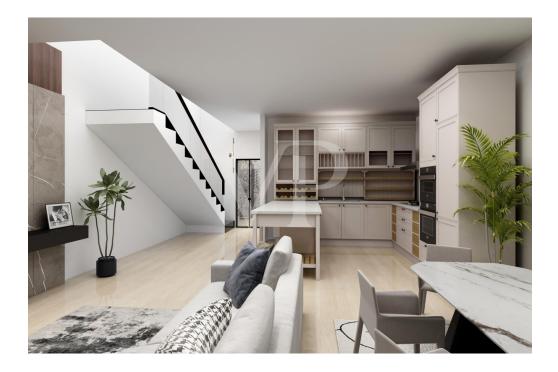

### A first impression

The soon-to-be-built housing complex called "CORTE SOFIA," consists of 5 cottages: 2 of them side-by-side and three completely independent, each with a large private green space. The property, arranged on 2 levels above ground, consists of bright open-space kitchen/living room, with a service bathroom, laundry room and small storage room. A convenient internal staircase leads to the upper floor consisting of two large double bedrooms and a single, with two full bathrooms serving the sleeping quarters. This is completed by a private single garage with direct access to the house.