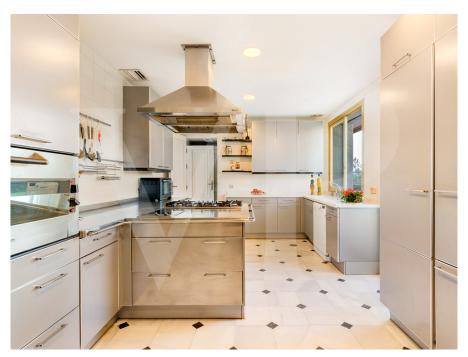

### A first impression

This exceptional and impressive triplex penthouse is located right on the beach in the emblematic Gray D'Albion building, close to Marbella's famous marina Puerto Banús in Nueva Andalucía. This luxurious property occupies the top three floors of the building and offers incredible panoramic views of the Mediterranean Sea, Gibraltar and Africa, as well as the glamorous port and mountains of Marbella. The luxurious residential complex Gray D'Albión with its spectacular entrance, offers 24-hour security and surveillance, a beautiful communal garden with a huge swimming pool and direct access to the promenade and the beach. This is undoubtedly one of the most exclusive apartments, in an unbeatable location and with the best views in Marbella. It is an incredible penthouse of 1,900 meters in total, distributed over three floors, in which all bedrooms enjoy unobstructed views and have access to beautiful private terraces with outstanding views. From the garage, a private elevator leads to the spacious entrance hall. On this floor there are several living areas with access to a spectacular terrace with chill-out and dining area, a cozy TV room, a bar area with a concert grand piano, an impressive dining room and a beautiful, fully equipped kitchen with the most vanguardian design, two of the large bedrooms and a guest toilet. The open layout of this floor seamlessly connects all living, dining and terrace areas, creating a relaxing, cozy, unique and elegant ambience. The highlight is the spacious garden terrace, a true open-air oasis. This exceptional outdoor area with lush vegetation offers many areas to relax and unwind, enjoying panoramic views of the majestic Concha and the Mediterranean Sea from every angle. On the second floor there are 4 further majestic bedrooms, all with en-suite bathrooms. The master bedroom has a huge private space, a very spacious dressing room and a comfortable bathroom with incomparable views and terrace. On the top floor, there is a private pool, jacuzzi, sauna, kitchenette and another bedroom in suite, from where you can enjoy unobstructed panoramic views of the Mediterranean. This exceptional luxury penthouse is fully equipped and furnished and has three underground parking spaces. The house also has Wi-Fi Internet, satellite TV, many built-in wardrobes and a professional barbecue area on the terrace. Puerto Banús is a popular international marina located to the west of Marbella in Nueva Andalucía. It is one of the most important ports in the world and is known for its huge yachts, boutiques and luxury cars, trendy restaurants and extravagant entertainment options. The marina of Puerto Banús attracts tourists and celebrities from all over the world, as it has become one of the most exclusive and glamorous enclaves in the world. Medical facilities and hospitals, golf courses and international schools are all nearby. The exclusivity, glamor and extravagance of Puerto Banús make it an extremely desirable place to buy a luxury property.