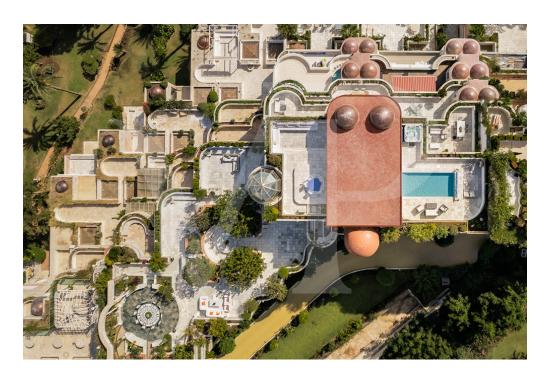

### A first impression

This exceptional and impressive triplex penthouse is located right on the beach in the emblematic Gray D'Albion building, close to Marbella's famous marina Puerto Banús in Nueva Andalucía. This luxurious property occupies the top three floors of the building and offers incredible panoramic views of the Mediterranean Sea, Gibraltar and Africa, as well as the glamorous port and mountains of Marbella. The luxurious residential complex Gray D'Albión with its spectacular entrance, offers 24-hour security and surveillance, a beautiful communal garden with a huge swimming pool and direct access to the promenade and the beach. This is undoubtedly one of the most exclusive apartments, in an unbeatable location and with the best views in Marbella. It is an incredible penthouse of 1,900 meters in total, distributed over three floors, in which all bedrooms enjoy unobstructed views and have access to beautiful private terraces with outstanding views. From the garage, a private elevator leads to the spacious entrance hall. On this floor there are several living areas with access to a spectacular terrace with chill-out and dining area, a cozy TV room, a bar area with a concert grand piano, an impressive dining room and a beautiful, fully equipped kitchen with the most vanguardian design, two of the large bedrooms and a guest toilet. The open layout of this floor seamlessly connects all living, dining and terrace areas, creating a relaxing, cozy, unique and elegant ambience. The highlight is the spacious garden terrace, a true open-air oasis. This exceptional outdoor area with lush vegetation offers many areas to relax and unwind, enjoying panoramic views of the majestic Concha and the Mediterranean Sea from every angle. On the second floor there are 4 further majestic bedrooms, all with en-suite bathrooms. The master bedroom has a huge private space, a very spacious dressing room and a comfortable bathroom with incomparable views and terrace. On the top floor, there is a private pool, jacuzzi, sauna, kitchenette and another bedroom in suite, from where you can enjoy unobstructed panoramic views of the Mediterranean. This exceptional luxury penthouse is fully equipped and furnished and has three underground parking spaces. The house also has Wi-Fi Internet, satellite TV, many built-in wardrobes and a professional barbecue area on the terrace. Puerto Banús is a popular international marina located to the west of Marbella in Nueva Andalucía. It is one of the most important ports in the world and is known for its huge yachts, boutiques and luxury cars, trendy restaurants and extravagant entertainment options. The marina of Puerto Banús attracts tourists and celebrities from all over the world, as it has become one of the most exclusive and glamorous enclaves in the world. Medical facilities and hospitals, golf courses and international schools are all nearby. The exclusivity, glamor and extravagance of Puerto Banús make it an extremely desirable place to buy a luxury property.