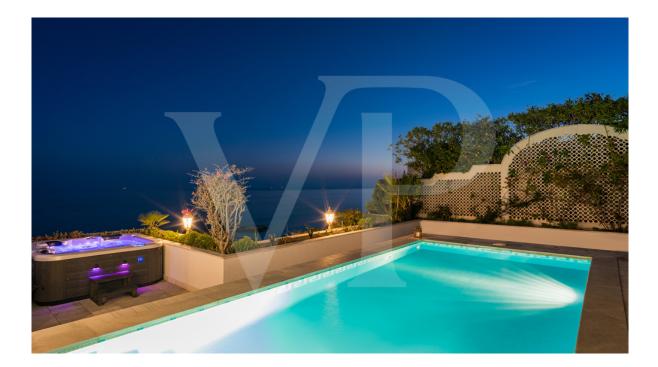

### A first impression

This exceptional and impressive triplex penthouse is located right on the beach in the emblematic Gray D'Albion building, close to Marbella's famous marina Puerto Banús in Nueva Andalucía. This luxurious property occupies the top three floors of the building and offers incredible panoramic views of the Mediterranean Sea, Gibraltar and Africa, as well as the glamorous port and mountains of Marbella. The luxurious residential complex Gray D'Albión with its spectacular entrance, offers 24-hour security and surveillance, a beautiful communal garden with a huge swimming pool and direct access to the promenade and the beach. This is undoubtedly one of the most exclusive apartments, in an unbeatable location and with the best views in Marbella. It is an incredible penthouse of 1,900 meters in total, distributed over three floors, in which all bedrooms enjoy unobstructed views and have access to beautiful private terraces with outstanding views. From the garage, a private elevator leads to the spacious entrance hall. On this floor there are several living areas with access to a spectacular terrace with chill-out and dining area, a cozy TV room, a bar area with a concert grand piano, an impressive dining room and a beautiful, fully equipped kitchen with the most vanguardian design, two of the large bedrooms and a guest toilet. The open layout of this floor seamlessly connects all living, dining and terrace areas, creating a relaxing, cozy, unique and elegant ambience. The highlight is the spacious garden terrace, a true open-air oasis. This exceptional outdoor area with lush vegetation offers many areas to relax and unwind, enjoying panoramic views of the majestic Concha and the Mediterranean Sea from every angle. On the second floor there are 4 further majestic bedrooms, all with en-suite bathrooms. The master bedroom has a huge private space, a very spacious dressing room and a comfortable bathroom with incomparable views and terrace. On the top floor, there is a private pool, jacuzzi, sauna, kitchenette and another bedroom in suite, from where you can enjoy unobstructed panoramic views of the Mediterranean. This exceptional luxury penthouse is fully equipped and furnished and has three underground parking spaces. The house also has Wi-Fi Internet, satellite TV, many built-in wardrobes and a professional barbecue area on the terrace. Puerto Banús is a popular international marina located to the west of Marbella in Nueva Andalucía. It is one of the most important ports in the world and is known for its huge yachts, boutiques and luxury cars, trendy restaurants and extravagant entertainment options. The marina of Puerto Banús attracts tourists and celebrities from all over the world, as it has become one of the most exclusive and glamorous enclaves in the world. Medical facilities and hospitals, golf courses and international schools are all nearby. The exclusivity, glamor and extravagance of Puerto Banús make it an extremely desirable place to buy a luxury property.