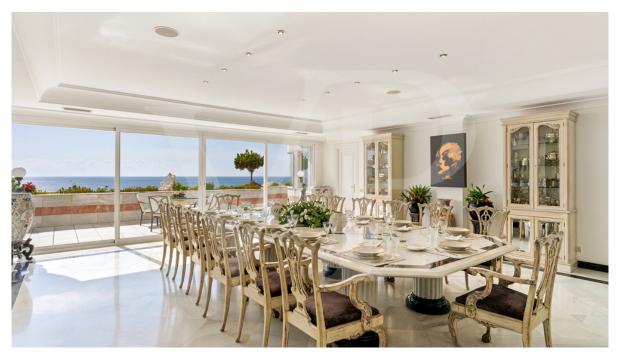

### A first impression

This exceptional and impressive triplex penthouse is located right on the beach in the emblematic Gray D'Albion building, close to Marbella's famous marina Puerto Banús in Nueva Andalucía. This luxurious property occupies the top three floors of the building and offers incredible panoramic views of the Mediterranean Sea, Gibraltar and Africa, as well as the glamorous port and mountains of Marbella. The luxurious residential complex Gray D'Albión with its spectacular entrance, offers 24-hour security and surveillance, a beautiful communal garden with a huge swimming pool and direct access to the promenade and the beach. This is undoubtedly one of the most exclusive apartments, in an unbeatable location and with the best views in Marbella. It is an incredible penthouse of 1,900 meters in total, distributed over three floors, in which all bedrooms enjoy unobstructed views and have access to beautiful private terraces with outstanding views. From the garage, a private elevator leads to the spacious entrance hall. On this floor there are several living areas with access to a spectacular terrace with chill-out and dining area, a cozy TV room, a bar area with a concert grand piano, an impressive dining room and a beautiful, fully equipped kitchen with the most vanguardian design, two of the large bedrooms and a guest toilet. The open layout of this floor seamlessly connects all living, dining and terrace areas, creating a relaxing, cozy, unique and elegant ambience. The highlight is the spacious garden terrace, a true open-air oasis. This exceptional outdoor area with lush vegetation offers many areas to relax and unwind, enjoying panoramic views of the majestic Concha and the Mediterranean Sea from every angle. On the second floor there are 4 further majestic bedrooms, all with en-suite bathrooms. The master bedroom has a huge private space, a very spacious dressing room and a comfortable bathroom with incomparable views and terrace. On the top floor, there is a private pool, jacuzzi, sauna, kitchenette and another bedroom in suite, from where you can enjoy unobstructed panoramic views of the Mediterranean. This exceptional luxury penthouse is fully equipped and furnished and has three underground parking spaces. The house also has Wi-Fi Internet, satellite TV, many built-in wardrobes and a professional barbecue area on the terrace. Puerto Banús is a popular international marina located to the west of Marbella in Nueva Andalucía. It is one of the most important ports in the world and is known for its huge yachts, boutiques and luxury cars, trendy restaurants and extravagant entertainment options. The marina of Puerto Banús attracts tourists and celebrities from all over the world, as it has become one of the most exclusive and glamorous enclaves in the world. Medical facilities and hospitals, golf courses and international schools are all nearby. The exclusivity, glamor and extravagance of Puerto Banús make it an extremely desirable place to buy a luxury property.