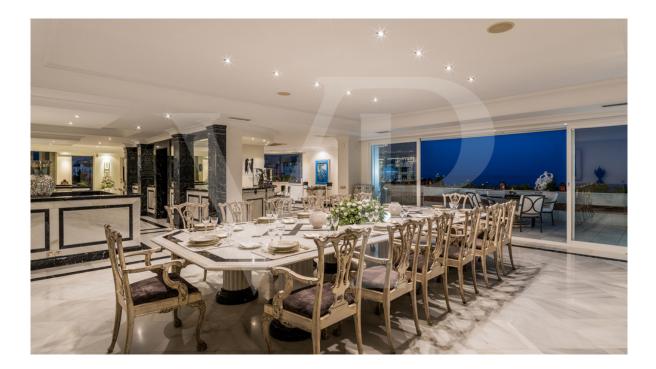

### A first impression

This exceptional and impressive triplex penthouse is located right on the beach in the emblematic Gray D'Albion building, close to Marbella's famous marina Puerto Banús in Nueva Andalucía. This luxurious property occupies the top three floors of the building and offers incredible panoramic views of the Mediterranean Sea, Gibraltar and Africa, as well as the glamorous port and mountains of Marbella. The luxurious residential complex Gray D'Albión with its spectacular entrance, offers 24-hour security and surveillance, a beautiful communal garden with a huge swimming pool and direct access to the promenade and the beach. This is undoubtedly one of the most exclusive apartments, in an unbeatable location and with the best views in Marbella. It is an incredible penthouse of 1,900 meters in total, distributed over three floors, in which all bedrooms enjoy unobstructed views and have access to beautiful private terraces with outstanding views. From the garage, a private elevator leads to the spacious entrance hall. On this floor there are several living areas with access to a spectacular terrace with chill-out and dining area, a cozy TV room, a bar area with a concert grand piano, an impressive dining room and a beautiful, fully equipped kitchen with the most vanguardian design, two of the large bedrooms and a guest toilet. The open layout of this floor seamlessly connects all living, dining and terrace areas, creating a relaxing, cozy, unique and elegant ambience. The highlight is the spacious garden terrace, a true open-air oasis. This exceptional outdoor area with lush vegetation offers many areas to relax and unwind, enjoying panoramic views of the majestic Concha and the Mediterranean Sea from every angle. On the second floor there are 4 further majestic bedrooms, all with en-suite bathrooms. The master bedroom has a huge private space, a very spacious dressing room and a comfortable bathroom with incomparable views and terrace. On the top floor, there is a private pool, jacuzzi, sauna, kitchenette and another bedroom in suite, from where you can enjoy unobstructed panoramic views of the Mediterranean. This exceptional luxury penthouse is fully equipped and furnished and has three underground parking spaces. The house also has Wi-Fi Internet, satellite TV, many built-in wardrobes and a professional barbecue area on the terrace. Puerto Banús is a popular international marina located to the west of Marbella in Nueva Andalucía. It is one of the most important ports in the world and is known for its huge yachts, boutiques and luxury cars, trendy restaurants and extravagant entertainment options. The marina of Puerto Banús attracts tourists and celebrities from all over the world, as it has become one of the most exclusive and glamorous enclaves in the world. Medical facilities and hospitals, golf courses and international schools are all nearby. The exclusivity, glamor and extravagance of Puerto Banús make it an extremely desirable place to buy a luxury property.