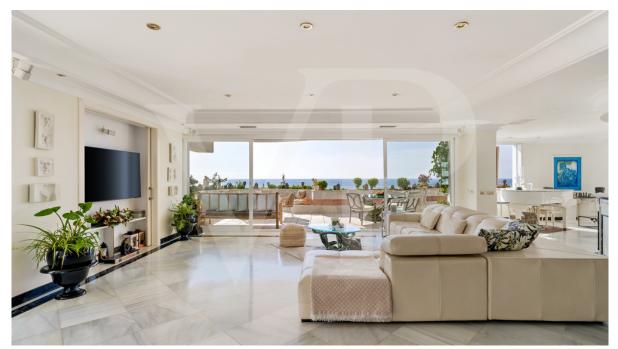

### A first impression

This exceptional and impressive triplex penthouse is located right on the beach in the emblematic Gray D'Albion building, close to Marbella's famous marina Puerto Banús in Nueva Andalucía. This luxurious property occupies the top three floors of the building and offers incredible panoramic views of the Mediterranean Sea, Gibraltar and Africa, as well as the glamorous port and mountains of Marbella. The luxurious residential complex Gray D'Albión with its spectacular entrance, offers 24-hour security and surveillance, a beautiful communal garden with a huge swimming pool and direct access to the promenade and the beach. This is undoubtedly one of the most exclusive apartments, in an unbeatable location and with the best views in Marbella. It is an incredible penthouse of 1,900 meters in total, distributed over three floors, in which all bedrooms enjoy unobstructed views and have access to beautiful private terraces with outstanding views. From the garage, a private elevator leads to the spacious entrance hall. On this floor there are several living areas with access to a spectacular terrace with chill-out and dining area, a cozy TV room, a bar area with a concert grand piano, an impressive dining room and a beautiful, fully equipped kitchen with the most vanguardian design, two of the large bedrooms and a guest toilet. The open layout of this floor seamlessly connects all living, dining and terrace areas, creating a relaxing, cozy, unique and elegant ambience. The highlight is the spacious garden terrace, a true open-air oasis. This exceptional outdoor area with lush vegetation offers many areas to relax and unwind, enjoying panoramic views of the majestic Concha and the Mediterranean Sea from every angle. On the second floor there are 4 further majestic bedrooms, all with en-suite bathrooms. The master bedroom has a huge private space, a very spacious dressing room and a comfortable bathroom with incomparable views and terrace. On the top floor, there is a private pool, jacuzzi, sauna, kitchenette and another bedroom in suite, from where you can enjoy unobstructed panoramic views of the Mediterranean. This exceptional luxury penthouse is fully equipped and furnished and has three underground parking spaces. The house also has Wi-Fi Internet, satellite TV, many built-in wardrobes and a professional barbecue area on the terrace. Puerto Banús is a popular international marina located to the west of Marbella in Nueva Andalucía. It is one of the most important ports in the world and is known for its huge yachts, boutiques and luxury cars, trendy restaurants and extravagant entertainment options. The marina of Puerto Banús attracts tourists and celebrities from all over the world, as it has become one of the most exclusive and glamorous enclaves in the world. Medical facilities and hospitals, golf courses and international schools are all nearby. The exclusivity, glamor and extravagance of Puerto Banús make it an extremely desirable place to buy a luxury property.