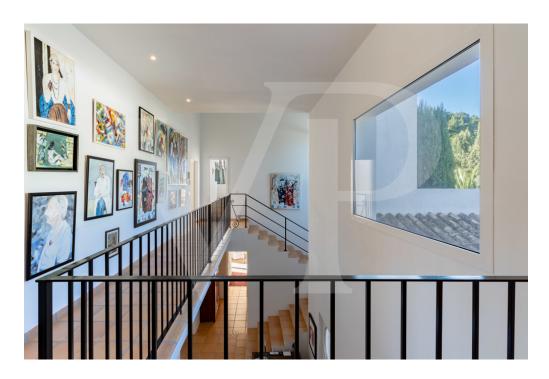

### A first impression

This magnificent house, designed by a German architect, has a plot of almost 2.500 m2 and is located in the exclusive and private urbanisation of Guadalmina Baja very close to the sea. Entering this beautiful and elegant family home through a beautiful Andalusian courtyard with fountain, one immediately appreciates the comfortable layout and the unique character of this home. The entrance hall gives a feeling of spaciousness due to the gallery architecture. Due to its design and high ceilings, several cosy atmospheres have been created between the entrance hall, the living room with fireplace, the dining area and the kitchen area and its adjoining terraces. Large windows give access to the outside to a terrace, which is differentiated into various ambiences and beautifully decorated. This terrace, with a great orientation, is very pleasant to enjoy the views to the garden and the swimming pool. This house has 3 generous bedrooms with en-suite bathrooms, one located on the ground floor with direct access to the garden, and the master bedroom plus another bedroom are located on the upper floor. Both have direct access to a fantastic terrace of very good dimensions. The master bedroom also has many wardrobes and a particularly spacious bathroom. In addition to the kitchen there is a large pantry, a separate utility room, a large closed garage, a guest toilet and plenty of storage space in general. All the rooms have windows and views to the exterior, which gives a great luminosity to the whole property. It is worth mentioning that from the first floor there is a staircase leading to a terrace-viewpoint from which there are wonderful 360 degree views. The plot stands out for its well-kept garden with mature vegetation offering absolute privacy and shaded areas. It is possible to increase the buildability of the property. It is a very unique property, very warm and well cared for. It is located very close to the beach so it is easy to walk and perfect to enjoy with family and friends.