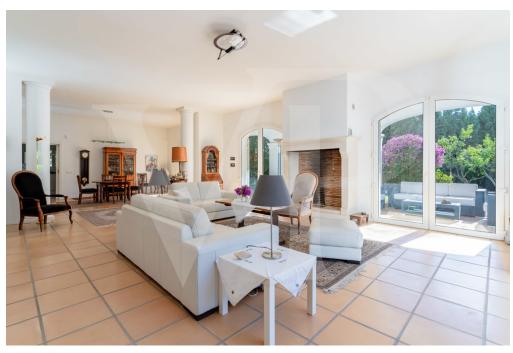

### A first impression

This magnificent house, designed by a German architect, has a plot of almost 2.500 m2 and is located in the exclusive and private urbanisation of Guadalmina Baja very close to the sea. Entering this beautiful and elegant family home through a beautiful Andalusian courtyard with fountain, one immediately appreciates the comfortable layout and the unique character of this home. The entrance hall gives a feeling of spaciousness due to the gallery architecture. Due to its design and high ceilings, several cosy atmospheres have been created between the entrance hall, the living room with fireplace, the dining area and the kitchen area and its adjoining terraces. Large windows give access to the outside to a terrace, which is differentiated into various ambiences and beautifully decorated. This terrace, with a great orientation, is very pleasant to enjoy the views to the garden and the swimming pool. This house has 3 generous bedrooms with en-suite bathrooms, one located on the ground floor with direct access to the garden, and the master bedroom plus another bedroom are located on the upper floor. Both have direct access to a fantastic terrace of very good dimensions. The master bedroom also has many wardrobes and a particularly spacious bathroom. In addition to the kitchen there is a large pantry, a separate utility room, a large closed garage, a guest toilet and plenty of storage space in general. All the rooms have windows and views to the exterior, which gives a great luminosity to the whole property. It is worth mentioning that from the first floor there is a staircase leading to a terrace-viewpoint from which there are wonderful 360 degree views. The plot stands out for its well-kept garden with mature vegetation offering absolute privacy and shaded areas. It is possible to increase the buildability of the property. It is a very unique property, very warm and well cared for. It is located very close to the beach so it is easy to walk and perfect to enjoy with family and friends.