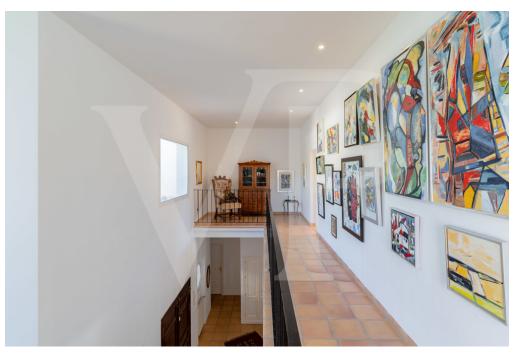

### A first impression

This magnificent house, designed by a German architect, has a plot of almost 2.500 m2 and is located in the exclusive and private urbanisation of Guadalmina Baja very close to the sea. Entering this beautiful and elegant family home through a beautiful Andalusian courtyard with fountain, one immediately appreciates the comfortable layout and the unique character of this home. The entrance hall gives a feeling of spaciousness due to the gallery architecture. Due to its design and high ceilings, several cosy atmospheres have been created between the entrance hall, the living room with fireplace, the dining area and the kitchen area and its adjoining terraces. Large windows give access to the outside to a terrace, which is differentiated into various ambiences and beautifully decorated. This terrace, with a great orientation, is very pleasant to enjoy the views to the garden and the swimming pool. This house has 3 generous bedrooms with en-suite bathrooms, one located on the ground floor with direct access to the garden, and the master bedroom plus another bedroom are located on the upper floor. Both have direct access to a fantastic terrace of very good dimensions. The master bedroom also has many wardrobes and a particularly spacious bathroom. In addition to the kitchen there is a large pantry, a separate utility room, a large closed garage, a guest toilet and plenty of storage space in general. All the rooms have windows and views to the exterior, which gives a great luminosity to the whole property. It is worth mentioning that from the first floor there is a staircase leading to a terrace-viewpoint from which there are wonderful 360 degree views. The plot stands out for its well-kept garden with mature vegetation offering absolute privacy and shaded areas. It is possible to increase the buildability of the property. It is a very unique property, very warm and well cared for. It is located very close to the beach so it is easy to walk and perfect to enjoy with family and friends.