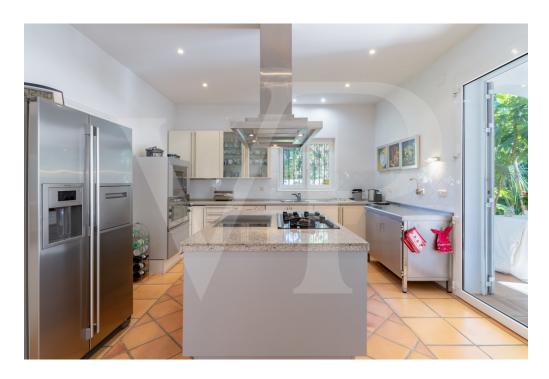

### A first impression

This magnificent house, designed by a German architect, has a plot of almost 2.500 m2 and is located in the exclusive and private urbanisation of Guadalmina Baja very close to the sea. Entering this beautiful and elegant family home through a beautiful Andalusian courtyard with fountain, one immediately appreciates the comfortable layout and the unique character of this home. The entrance hall gives a feeling of spaciousness due to the gallery architecture. Due to its design and high ceilings, several cosy atmospheres have been created between the entrance hall, the living room with fireplace, the dining area and the kitchen area and its adjoining terraces. Large windows give access to the outside to a terrace, which is differentiated into various ambiences and beautifully decorated. This terrace, with a great orientation, is very pleasant to enjoy the views to the garden and the swimming pool. This house has 3 generous bedrooms with en-suite bathrooms, one located on the ground floor with direct access to the garden, and the master bedroom plus another bedroom are located on the upper floor. Both have direct access to a fantastic terrace of very good dimensions. The master bedroom also has many wardrobes and a particularly spacious bathroom. In addition to the kitchen there is a large pantry, a separate utility room, a large closed garage, a guest toilet and plenty of storage space in general. All the rooms have windows and views to the exterior, which gives a great luminosity to the whole property. It is worth mentioning that from the first floor there is a staircase leading to a terrace-viewpoint from which there are wonderful 360 degree views. The plot stands out for its well-kept garden with mature vegetation offering absolute privacy and shaded areas. It is possible to increase the buildability of the property. It is a very unique property, very warm and well cared for. It is located very close to the beach so it is easy to walk and perfect to enjoy with family and friends.