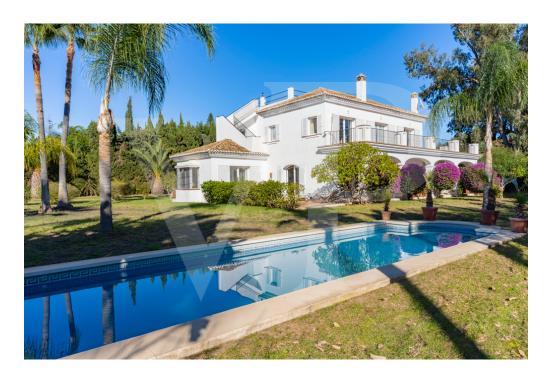

### A first impression

This magnificent house, designed by a German architect, has a plot of almost 2.500 m2 and is located in the exclusive and private urbanisation of Guadalmina Baja very close to the sea. Entering this beautiful and elegant family home through a beautiful Andalusian courtyard with fountain, one immediately appreciates the comfortable layout and the unique character of this home. The entrance hall gives a feeling of spaciousness due to the gallery architecture. Due to its design and high ceilings, several cosy atmospheres have been created between the entrance hall, the living room with fireplace, the dining area and the kitchen area and its adjoining terraces. Large windows give access to the outside to a terrace, which is differentiated into various ambiences and beautifully decorated. This terrace, with a great orientation, is very pleasant to enjoy the views to the garden and the swimming pool. This house has 3 generous bedrooms with en-suite bathrooms, one located on the ground floor with direct access to the garden, and the master bedroom plus another bedroom are located on the upper floor. Both have direct access to a fantastic terrace of very good dimensions. The master bedroom also has many wardrobes and a particularly spacious bathroom. In addition to the kitchen there is a large pantry, a separate utility room, a large closed garage, a guest toilet and plenty of storage space in general. All the rooms have windows and views to the exterior, which gives a great luminosity to the whole property. It is worth mentioning that from the first floor there is a staircase leading to a terrace-viewpoint from which there are wonderful 360 degree views. The plot stands out for its well-kept garden with mature vegetation offering absolute privacy and shaded areas. It is possible to increase the buildability of the property. It is a very unique property, very warm and well cared for. It is located very close to the beach so it is easy to walk and perfect to enjoy with family and friends.