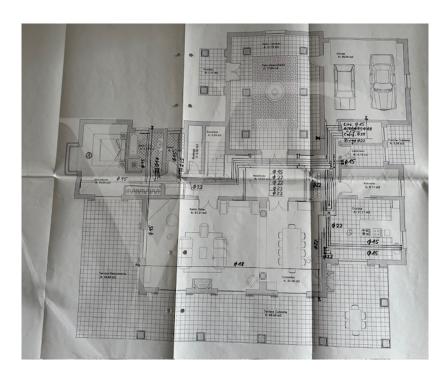

### A first impression

This magnificent house, designed by a German architect, has a plot of almost 2.500 m2 and is located in the exclusive and private urbanisation of Guadalmina Baja very close to the sea. Entering this beautiful and elegant family home through a beautiful Andalusian courtyard with fountain, one immediately appreciates the comfortable layout and the unique character of this home. The entrance hall gives a feeling of spaciousness due to the gallery architecture. Due to its design and high ceilings, several cosy atmospheres have been created between the entrance hall, the living room with fireplace, the dining area and the kitchen area and its adjoining terraces. Large windows give access to the outside to a terrace, which is differentiated into various ambiences and beautifully decorated. This terrace, with a great orientation, is very pleasant to enjoy the views to the garden and the swimming pool. This house has 3 generous bedrooms with en-suite bathrooms, one located on the ground floor with direct access to the garden, and the master bedroom plus another bedroom are located on the upper floor. Both have direct access to a fantastic terrace of very good dimensions. The master bedroom also has many wardrobes and a particularly spacious bathroom. In addition to the kitchen there is a large pantry, a separate utility room, a large closed garage, a guest toilet and plenty of storage space in general. All the rooms have windows and views to the exterior, which gives a great luminosity to the whole property. It is worth mentioning that from the first floor there is a staircase leading to a terrace-viewpoint from which there are wonderful 360 degree views. The plot stands out for its well-kept garden with mature vegetation offering absolute privacy and shaded areas. It is possible to increase the buildability of the property. It is a very unique property, very warm and well cared for. It is located very close to the beach so it is easy to walk and perfect to enjoy with family and friends.