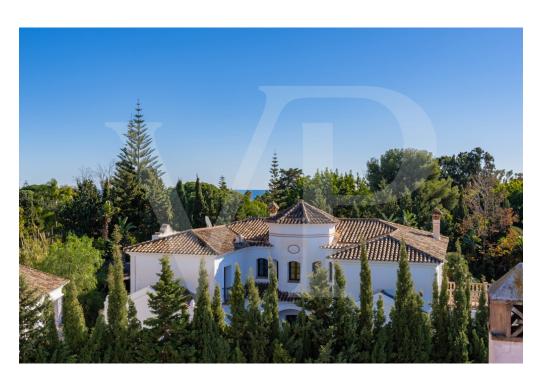

### A first impression

This magnificent house, designed by a German architect, has a plot of almost 2.500 m2 and is located in the exclusive and private urbanisation of Guadalmina Baja very close to the sea. Entering this beautiful and elegant family home through a beautiful Andalusian courtyard with fountain, one immediately appreciates the comfortable layout and the unique character of this home. The entrance hall gives a feeling of spaciousness due to the gallery architecture. Due to its design and high ceilings, several cosy atmospheres have been created between the entrance hall, the living room with fireplace, the dining area and the kitchen area and its adjoining terraces. Large windows give access to the outside to a terrace, which is differentiated into various ambiences and beautifully decorated. This terrace, with a great orientation, is very pleasant to enjoy the views to the garden and the swimming pool. This house has 3 generous bedrooms with en-suite bathrooms, one located on the ground floor with direct access to the garden, and the master bedroom plus another bedroom are located on the upper floor. Both have direct access to a fantastic terrace of very good dimensions. The master bedroom also has many wardrobes and a particularly spacious bathroom. In addition to the kitchen there is a large pantry, a separate utility room, a large closed garage, a guest toilet and plenty of storage space in general. All the rooms have windows and views to the exterior, which gives a great luminosity to the whole property. It is worth mentioning that from the first floor there is a staircase leading to a terrace-viewpoint from which there are wonderful 360 degree views. The plot stands out for its well-kept garden with mature vegetation offering absolute privacy and shaded areas. It is possible to increase the buildability of the property. It is a very unique property, very warm and well cared for. It is located very close to the beach so it is easy to walk and perfect to enjoy with family and friends.