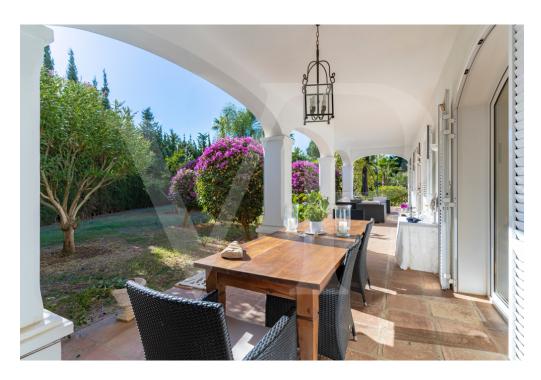

### A first impression

This magnificent house, designed by a German architect, has a plot of almost 2.500 m2 and is located in the exclusive and private urbanisation of Guadalmina Baja very close to the sea. Entering this beautiful and elegant family home through a beautiful Andalusian courtyard with fountain, one immediately appreciates the comfortable layout and the unique character of this home. The entrance hall gives a feeling of spaciousness due to the gallery architecture. Due to its design and high ceilings, several cosy atmospheres have been created between the entrance hall, the living room with fireplace, the dining area and the kitchen area and its adjoining terraces. Large windows give access to the outside to a terrace, which is differentiated into various ambiences and beautifully decorated. This terrace, with a great orientation, is very pleasant to enjoy the views to the garden and the swimming pool. This house has 3 generous bedrooms with en-suite bathrooms, one located on the ground floor with direct access to the garden, and the master bedroom plus another bedroom are located on the upper floor. Both have direct access to a fantastic terrace of very good dimensions. The master bedroom also has many wardrobes and a particularly spacious bathroom. In addition to the kitchen there is a large pantry, a separate utility room, a large closed garage, a guest toilet and plenty of storage space in general. All the rooms have windows and views to the exterior, which gives a great luminosity to the whole property. It is worth mentioning that from the first floor there is a staircase leading to a terrace-viewpoint from which there are wonderful 360 degree views. The plot stands out for its well-kept garden with mature vegetation offering absolute privacy and shaded areas. It is possible to increase the buildability of the property. It is a very unique property, very warm and well cared for. It is located very close to the beach so it is easy to walk and perfect to enjoy with family and friends.