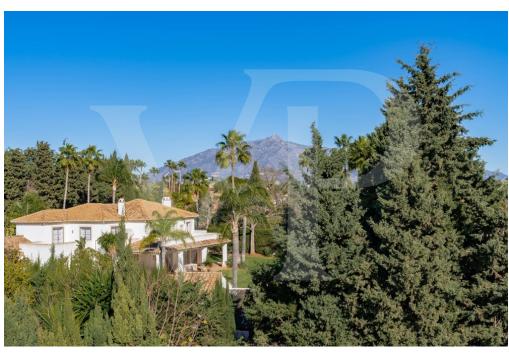

### A first impression

This magnificent house, designed by a German architect, has a plot of almost 2.500 m2 and is located in the exclusive and private urbanisation of Guadalmina Baja very close to the sea. Entering this beautiful and elegant family home through a beautiful Andalusian courtyard with fountain, one immediately appreciates the comfortable layout and the unique character of this home. The entrance hall gives a feeling of spaciousness due to the gallery architecture. Due to its design and high ceilings, several cosy atmospheres have been created between the entrance hall, the living room with fireplace, the dining area and the kitchen area and its adjoining terraces. Large windows give access to the outside to a terrace, which is differentiated into various ambiences and beautifully decorated. This terrace, with a great orientation, is very pleasant to enjoy the views to the garden and the swimming pool. This house has 3 generous bedrooms with en-suite bathrooms, one located on the ground floor with direct access to the garden, and the master bedroom plus another bedroom are located on the upper floor. Both have direct access to a fantastic terrace of very good dimensions. The master bedroom also has many wardrobes and a particularly spacious bathroom. In addition to the kitchen there is a large pantry, a separate utility room, a large closed garage, a guest toilet and plenty of storage space in general. All the rooms have windows and views to the exterior, which gives a great luminosity to the whole property. It is worth mentioning that from the first floor there is a staircase leading to a terrace-viewpoint from which there are wonderful 360 degree views. The plot stands out for its well-kept garden with mature vegetation offering absolute privacy and shaded areas. It is possible to increase the buildability of the property. It is a very unique property, very warm and well cared for. It is located very close to the beach so it is easy to walk and perfect to enjoy with family and friends.