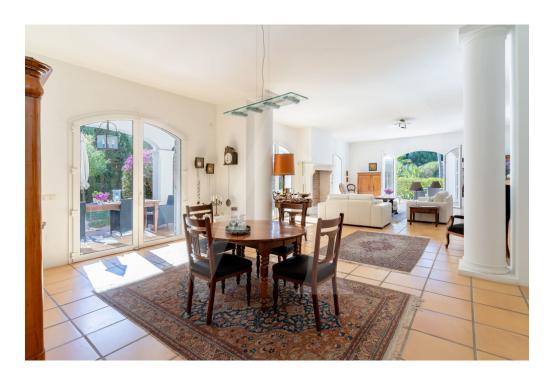

### A first impression

This magnificent house, designed by a German architect, has a plot of almost 2.500 m2 and is located in the exclusive and private urbanisation of Guadalmina Baja very close to the sea. Entering this beautiful and elegant family home through a beautiful Andalusian courtyard with fountain, one immediately appreciates the comfortable layout and the unique character of this home. The entrance hall gives a feeling of spaciousness due to the gallery architecture. Due to its design and high ceilings, several cosy atmospheres have been created between the entrance hall, the living room with fireplace, the dining area and the kitchen area and its adjoining terraces. Large windows give access to the outside to a terrace, which is differentiated into various ambiences and beautifully decorated. This terrace, with a great orientation, is very pleasant to enjoy the views to the garden and the swimming pool. This house has 3 generous bedrooms with en-suite bathrooms, one located on the ground floor with direct access to the garden, and the master bedroom plus another bedroom are located on the upper floor. Both have direct access to a fantastic terrace of very good dimensions. The master bedroom also has many wardrobes and a particularly spacious bathroom. In addition to the kitchen there is a large pantry, a separate utility room, a large closed garage, a guest toilet and plenty of storage space in general. All the rooms have windows and views to the exterior, which gives a great luminosity to the whole property. It is worth mentioning that from the first floor there is a staircase leading to a terrace-viewpoint from which there are wonderful 360 degree views. The plot stands out for its well-kept garden with mature vegetation offering absolute privacy and shaded areas. It is possible to increase the buildability of the property. It is a very unique property, very warm and well cared for. It is located very close to the beach so it is easy to walk and perfect to enjoy with family and friends.