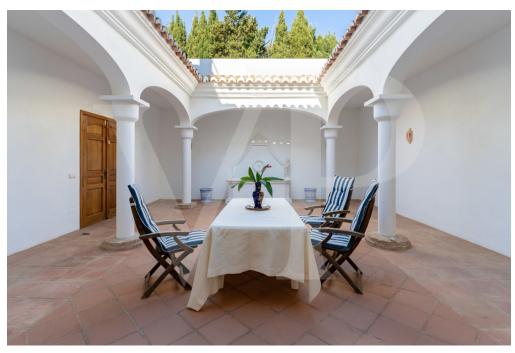

### A first impression

This magnificent house, designed by a German architect, has a plot of almost 2.500 m2 and is located in the exclusive and private urbanisation of Guadalmina Baja very close to the sea. Entering this beautiful and elegant family home through a beautiful Andalusian courtyard with fountain, one immediately appreciates the comfortable layout and the unique character of this home. The entrance hall gives a feeling of spaciousness due to the gallery architecture. Due to its design and high ceilings, several cosy atmospheres have been created between the entrance hall, the living room with fireplace, the dining area and the kitchen area and its adjoining terraces. Large windows give access to the outside to a terrace, which is differentiated into various ambiences and beautifully decorated. This terrace, with a great orientation, is very pleasant to enjoy the views to the garden and the swimming pool. This house has 3 generous bedrooms with en-suite bathrooms, one located on the ground floor with direct access to the garden, and the master bedroom plus another bedroom are located on the upper floor. Both have direct access to a fantastic terrace of very good dimensions. The master bedroom also has many wardrobes and a particularly spacious bathroom. In addition to the kitchen there is a large pantry, a separate utility room, a large closed garage, a guest toilet and plenty of storage space in general. All the rooms have windows and views to the exterior, which gives a great luminosity to the whole property. It is worth mentioning that from the first floor there is a staircase leading to a terrace-viewpoint from which there are wonderful 360 degree views. The plot stands out for its well-kept garden with mature vegetation offering absolute privacy and shaded areas. It is possible to increase the buildability of the property. It is a very unique property, very warm and well cared for. It is located very close to the beach so it is easy to walk and perfect to enjoy with family and friends.