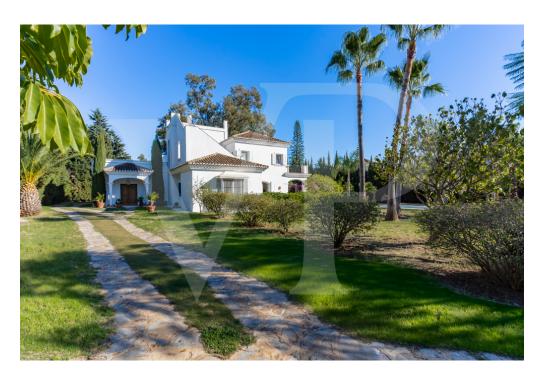

### A first impression

This magnificent house, designed by a German architect, has a plot of almost 2.500 m2 and is located in the exclusive and private urbanisation of Guadalmina Baja very close to the sea. Entering this beautiful and elegant family home through a beautiful Andalusian courtyard with fountain, one immediately appreciates the comfortable layout and the unique character of this home. The entrance hall gives a feeling of spaciousness due to the gallery architecture. Due to its design and high ceilings, several cosy atmospheres have been created between the entrance hall, the living room with fireplace, the dining area and the kitchen area and its adjoining terraces. Large windows give access to the outside to a terrace, which is differentiated into various ambiences and beautifully decorated. This terrace, with a great orientation, is very pleasant to enjoy the views to the garden and the swimming pool. This house has 3 generous bedrooms with en-suite bathrooms, one located on the ground floor with direct access to the garden, and the master bedroom plus another bedroom are located on the upper floor. Both have direct access to a fantastic terrace of very good dimensions. The master bedroom also has many wardrobes and a particularly spacious bathroom. In addition to the kitchen there is a large pantry, a separate utility room, a large closed garage, a guest toilet and plenty of storage space in general. All the rooms have windows and views to the exterior, which gives a great luminosity to the whole property. It is worth mentioning that from the first floor there is a staircase leading to a terrace-viewpoint from which there are wonderful 360 degree views. The plot stands out for its well-kept garden with mature vegetation offering absolute privacy and shaded areas. It is possible to increase the buildability of the property. It is a very unique property, very warm and well cared for. It is located very close to the beach so it is easy to walk and perfect to enjoy with family and friends.