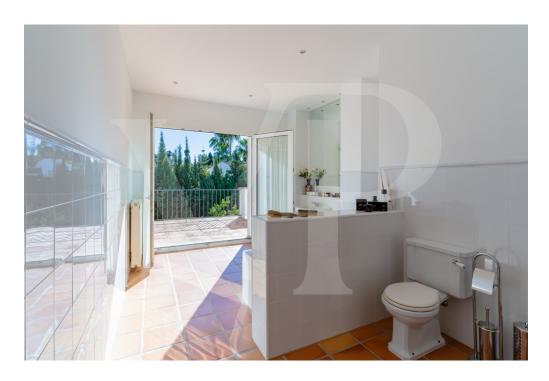

### A first impression

This magnificent house, designed by a German architect, has a plot of almost 2.500 m2 and is located in the exclusive and private urbanisation of Guadalmina Baja very close to the sea. Entering this beautiful and elegant family home through a beautiful Andalusian courtyard with fountain, one immediately appreciates the comfortable layout and the unique character of this home. The entrance hall gives a feeling of spaciousness due to the gallery architecture. Due to its design and high ceilings, several cosy atmospheres have been created between the entrance hall, the living room with fireplace, the dining area and the kitchen area and its adjoining terraces. Large windows give access to the outside to a terrace, which is differentiated into various ambiences and beautifully decorated. This terrace, with a great orientation, is very pleasant to enjoy the views to the garden and the swimming pool. This house has 3 generous bedrooms with en-suite bathrooms, one located on the ground floor with direct access to the garden, and the master bedroom plus another bedroom are located on the upper floor. Both have direct access to a fantastic terrace of very good dimensions. The master bedroom also has many wardrobes and a particularly spacious bathroom. In addition to the kitchen there is a large pantry, a separate utility room, a large closed garage, a guest toilet and plenty of storage space in general. All the rooms have windows and views to the exterior, which gives a great luminosity to the whole property. It is worth mentioning that from the first floor there is a staircase leading to a terrace-viewpoint from which there are wonderful 360 degree views. The plot stands out for its well-kept garden with mature vegetation offering absolute privacy and shaded areas. It is possible to increase the buildability of the property. It is a very unique property, very warm and well cared for. It is located very close to the beach so it is easy to walk and perfect to enjoy with family and friends.