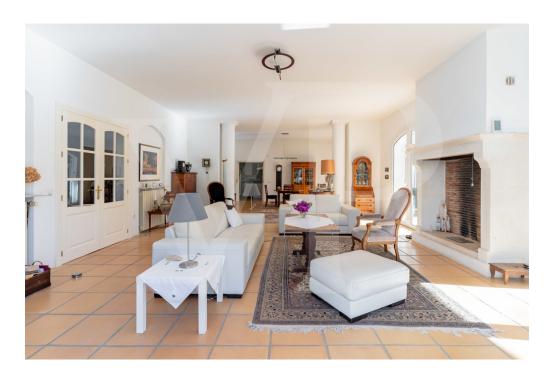

### A first impression

This magnificent house, designed by a German architect, has a plot of almost 2.500 m2 and is located in the exclusive and private urbanisation of Guadalmina Baja very close to the sea. Entering this beautiful and elegant family home through a beautiful Andalusian courtyard with fountain, one immediately appreciates the comfortable layout and the unique character of this home. The entrance hall gives a feeling of spaciousness due to the gallery architecture. Due to its design and high ceilings, several cosy atmospheres have been created between the entrance hall, the living room with fireplace, the dining area and the kitchen area and its adjoining terraces. Large windows give access to the outside to a terrace, which is differentiated into various ambiences and beautifully decorated. This terrace, with a great orientation, is very pleasant to enjoy the views to the garden and the swimming pool. This house has 3 generous bedrooms with en-suite bathrooms, one located on the ground floor with direct access to the garden, and the master bedroom plus another bedroom are located on the upper floor. Both have direct access to a fantastic terrace of very good dimensions. The master bedroom also has many wardrobes and a particularly spacious bathroom. In addition to the kitchen there is a large pantry, a separate utility room, a large closed garage, a guest toilet and plenty of storage space in general. All the rooms have windows and views to the exterior, which gives a great luminosity to the whole property. It is worth mentioning that from the first floor there is a staircase leading to a terrace-viewpoint from which there are wonderful 360 degree views. The plot stands out for its well-kept garden with mature vegetation offering absolute privacy and shaded areas. It is possible to increase the buildability of the property. It is a very unique property, very warm and well cared for. It is located very close to the beach so it is easy to walk and perfect to enjoy with family and friends.