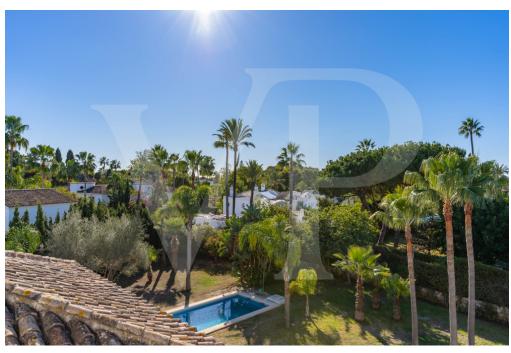

### A first impression

This magnificent house, designed by a German architect, has a plot of almost 2.500 m2 and is located in the exclusive and private urbanisation of Guadalmina Baja very close to the sea. Entering this beautiful and elegant family home through a beautiful Andalusian courtyard with fountain, one immediately appreciates the comfortable layout and the unique character of this home. The entrance hall gives a feeling of spaciousness due to the gallery architecture. Due to its design and high ceilings, several cosy atmospheres have been created between the entrance hall, the living room with fireplace, the dining area and the kitchen area and its adjoining terraces. Large windows give access to the outside to a terrace, which is differentiated into various ambiences and beautifully decorated. This terrace, with a great orientation, is very pleasant to enjoy the views to the garden and the swimming pool. This house has 3 generous bedrooms with en-suite bathrooms, one located on the ground floor with direct access to the garden, and the master bedroom plus another bedroom are located on the upper floor. Both have direct access to a fantastic terrace of very good dimensions. The master bedroom also has many wardrobes and a particularly spacious bathroom. In addition to the kitchen there is a large pantry, a separate utility room, a large closed garage, a guest toilet and plenty of storage space in general. All the rooms have windows and views to the exterior, which gives a great luminosity to the whole property. It is worth mentioning that from the first floor there is a staircase leading to a terrace-viewpoint from which there are wonderful 360 degree views. The plot stands out for its well-kept garden with mature vegetation offering absolute privacy and shaded areas. It is possible to increase the buildability of the property. It is a very unique property, very warm and well cared for. It is located very close to the beach so it is easy to walk and perfect to enjoy with family and friends.