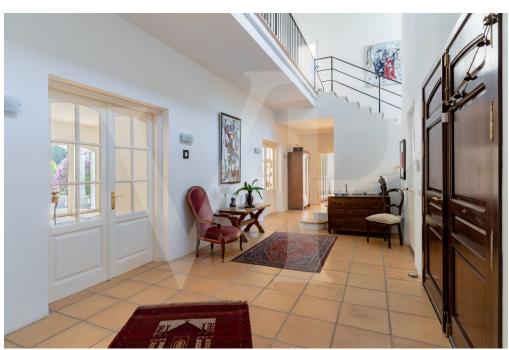

### A first impression

This magnificent house, designed by a German architect, has a plot of almost 2.500 m2 and is located in the exclusive and private urbanisation of Guadalmina Baja very close to the sea. Entering this beautiful and elegant family home through a beautiful Andalusian courtyard with fountain, one immediately appreciates the comfortable layout and the unique character of this home. The entrance hall gives a feeling of spaciousness due to the gallery architecture. Due to its design and high ceilings, several cosy atmospheres have been created between the entrance hall, the living room with fireplace, the dining area and the kitchen area and its adjoining terraces. Large windows give access to the outside to a terrace, which is differentiated into various ambiences and beautifully decorated. This terrace, with a great orientation, is very pleasant to enjoy the views to the garden and the swimming pool. This house has 3 generous bedrooms with en-suite bathrooms, one located on the ground floor with direct access to the garden, and the master bedroom plus another bedroom are located on the upper floor. Both have direct access to a fantastic terrace of very good dimensions. The master bedroom also has many wardrobes and a particularly spacious bathroom. In addition to the kitchen there is a large pantry, a separate utility room, a large closed garage, a guest toilet and plenty of storage space in general. All the rooms have windows and views to the exterior, which gives a great luminosity to the whole property. It is worth mentioning that from the first floor there is a staircase leading to a terrace-viewpoint from which there are wonderful 360 degree views. The plot stands out for its well-kept garden with mature vegetation offering absolute privacy and shaded areas. It is possible to increase the buildability of the property. It is a very unique property, very warm and well cared for. It is located very close to the beach so it is easy to walk and perfect to enjoy with family and friends.