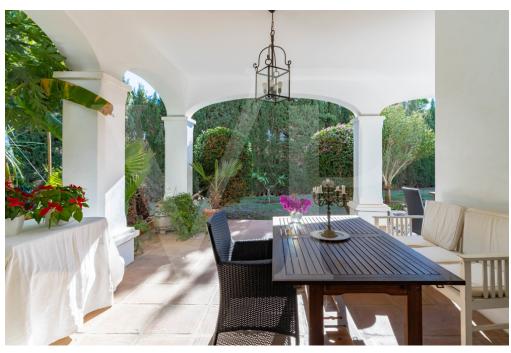

### A first impression

This magnificent house, designed by a German architect, has a plot of almost 2.500 m2 and is located in the exclusive and private urbanisation of Guadalmina Baja very close to the sea. Entering this beautiful and elegant family home through a beautiful Andalusian courtyard with fountain, one immediately appreciates the comfortable layout and the unique character of this home. The entrance hall gives a feeling of spaciousness due to the gallery architecture. Due to its design and high ceilings, several cosy atmospheres have been created between the entrance hall, the living room with fireplace, the dining area and the kitchen area and its adjoining terraces. Large windows give access to the outside to a terrace, which is differentiated into various ambiences and beautifully decorated. This terrace, with a great orientation, is very pleasant to enjoy the views to the garden and the swimming pool. This house has 3 generous bedrooms with en-suite bathrooms, one located on the ground floor with direct access to the garden, and the master bedroom plus another bedroom are located on the upper floor. Both have direct access to a fantastic terrace of very good dimensions. The master bedroom also has many wardrobes and a particularly spacious bathroom. In addition to the kitchen there is a large pantry, a separate utility room, a large closed garage, a guest toilet and plenty of storage space in general. All the rooms have windows and views to the exterior, which gives a great luminosity to the whole property. It is worth mentioning that from the first floor there is a staircase leading to a terrace-viewpoint from which there are wonderful 360 degree views. The plot stands out for its well-kept garden with mature vegetation offering absolute privacy and shaded areas. It is possible to increase the buildability of the property. It is a very unique property, very warm and well cared for. It is located very close to the beach so it is easy to walk and perfect to enjoy with family and friends.