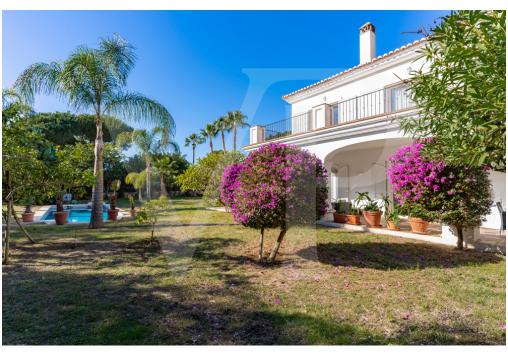

### A first impression

This magnificent house, designed by a German architect, has a plot of almost 2.500 m2 and is located in the exclusive and private urbanisation of Guadalmina Baja very close to the sea. Entering this beautiful and elegant family home through a beautiful Andalusian courtyard with fountain, one immediately appreciates the comfortable layout and the unique character of this home. The entrance hall gives a feeling of spaciousness due to the gallery architecture. Due to its design and high ceilings, several cosy atmospheres have been created between the entrance hall, the living room with fireplace, the dining area and the kitchen area and its adjoining terraces. Large windows give access to the outside to a terrace, which is differentiated into various ambiences and beautifully decorated. This terrace, with a great orientation, is very pleasant to enjoy the views to the garden and the swimming pool. This house has 3 generous bedrooms with en-suite bathrooms, one located on the ground floor with direct access to the garden, and the master bedroom plus another bedroom are located on the upper floor. Both have direct access to a fantastic terrace of very good dimensions. The master bedroom also has many wardrobes and a particularly spacious bathroom. In addition to the kitchen there is a large pantry, a separate utility room, a large closed garage, a guest toilet and plenty of storage space in general. All the rooms have windows and views to the exterior, which gives a great luminosity to the whole property. It is worth mentioning that from the first floor there is a staircase leading to a terrace-viewpoint from which there are wonderful 360 degree views. The plot stands out for its well-kept garden with mature vegetation offering absolute privacy and shaded areas. It is possible to increase the buildability of the property. It is a very unique property, very warm and well cared for. It is located very close to the beach so it is easy to walk and perfect to enjoy with family and friends.