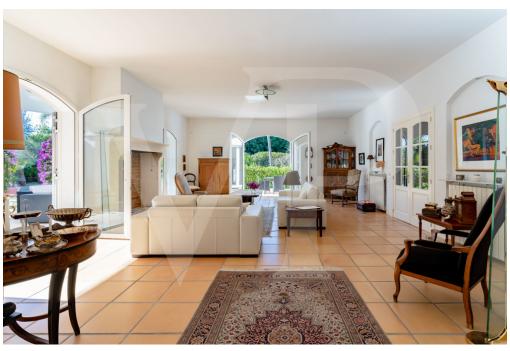

### A first impression

This magnificent house, designed by a German architect, has a plot of almost 2.500 m2 and is located in the exclusive and private urbanisation of Guadalmina Baja very close to the sea. Entering this beautiful and elegant family home through a beautiful Andalusian courtyard with fountain, one immediately appreciates the comfortable layout and the unique character of this home. The entrance hall gives a feeling of spaciousness due to the gallery architecture. Due to its design and high ceilings, several cosy atmospheres have been created between the entrance hall, the living room with fireplace, the dining area and the kitchen area and its adjoining terraces. Large windows give access to the outside to a terrace, which is differentiated into various ambiences and beautifully decorated. This terrace, with a great orientation, is very pleasant to enjoy the views to the garden and the swimming pool. This house has 3 generous bedrooms with en-suite bathrooms, one located on the ground floor with direct access to the garden, and the master bedroom plus another bedroom are located on the upper floor. Both have direct access to a fantastic terrace of very good dimensions. The master bedroom also has many wardrobes and a particularly spacious bathroom. In addition to the kitchen there is a large pantry, a separate utility room, a large closed garage, a guest toilet and plenty of storage space in general. All the rooms have windows and views to the exterior, which gives a great luminosity to the whole property. It is worth mentioning that from the first floor there is a staircase leading to a terrace-viewpoint from which there are wonderful 360 degree views. The plot stands out for its well-kept garden with mature vegetation offering absolute privacy and shaded areas. It is possible to increase the buildability of the property. It is a very unique property, very warm and well cared for. It is located very close to the beach so it is easy to walk and perfect to enjoy with family and friends.