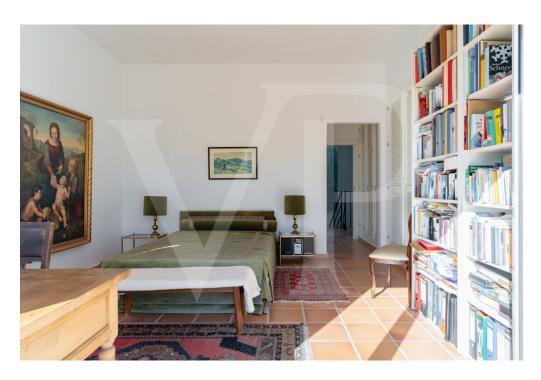

### A first impression

This magnificent house, designed by a German architect, has a plot of almost 2.500 m2 and is located in the exclusive and private urbanisation of Guadalmina Baja very close to the sea. Entering this beautiful and elegant family home through a beautiful Andalusian courtyard with fountain, one immediately appreciates the comfortable layout and the unique character of this home. The entrance hall gives a feeling of spaciousness due to the gallery architecture. Due to its design and high ceilings, several cosy atmospheres have been created between the entrance hall, the living room with fireplace, the dining area and the kitchen area and its adjoining terraces. Large windows give access to the outside to a terrace, which is differentiated into various ambiences and beautifully decorated. This terrace, with a great orientation, is very pleasant to enjoy the views to the garden and the swimming pool. This house has 3 generous bedrooms with en-suite bathrooms, one located on the ground floor with direct access to the garden, and the master bedroom plus another bedroom are located on the upper floor. Both have direct access to a fantastic terrace of very good dimensions. The master bedroom also has many wardrobes and a particularly spacious bathroom. In addition to the kitchen there is a large pantry, a separate utility room, a large closed garage, a guest toilet and plenty of storage space in general. All the rooms have windows and views to the exterior, which gives a great luminosity to the whole property. It is worth mentioning that from the first floor there is a staircase leading to a terrace-viewpoint from which there are wonderful 360 degree views. The plot stands out for its well-kept garden with mature vegetation offering absolute privacy and shaded areas. It is possible to increase the buildability of the property. It is a very unique property, very warm and well cared for. It is located very close to the beach so it is easy to walk and perfect to enjoy with family and friends.