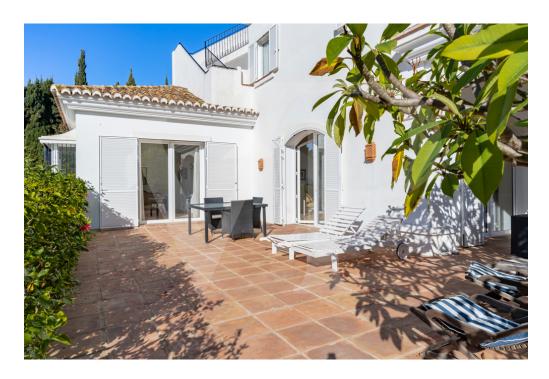

### A first impression

This magnificent house, designed by a German architect, has a plot of almost 2.500 m2 and is located in the exclusive and private urbanisation of Guadalmina Baja very close to the sea. Entering this beautiful and elegant family home through a beautiful Andalusian courtyard with fountain, one immediately appreciates the comfortable layout and the unique character of this home. The entrance hall gives a feeling of spaciousness due to the gallery architecture. Due to its design and high ceilings, several cosy atmospheres have been created between the entrance hall, the living room with fireplace, the dining area and the kitchen area and its adjoining terraces. Large windows give access to the outside to a terrace, which is differentiated into various ambiences and beautifully decorated. This terrace, with a great orientation, is very pleasant to enjoy the views to the garden and the swimming pool. This house has 3 generous bedrooms with en-suite bathrooms, one located on the ground floor with direct access to the garden, and the master bedroom plus another bedroom are located on the upper floor. Both have direct access to a fantastic terrace of very good dimensions. The master bedroom also has many wardrobes and a particularly spacious bathroom. In addition to the kitchen there is a large pantry, a separate utility room, a large closed garage, a guest toilet and plenty of storage space in general. All the rooms have windows and views to the exterior, which gives a great luminosity to the whole property. It is worth mentioning that from the first floor there is a staircase leading to a terrace-viewpoint from which there are wonderful 360 degree views. The plot stands out for its well-kept garden with mature vegetation offering absolute privacy and shaded areas. It is possible to increase the buildability of the property. It is a very unique property, very warm and well cared for. It is located very close to the beach so it is easy to walk and perfect to enjoy with family and friends.