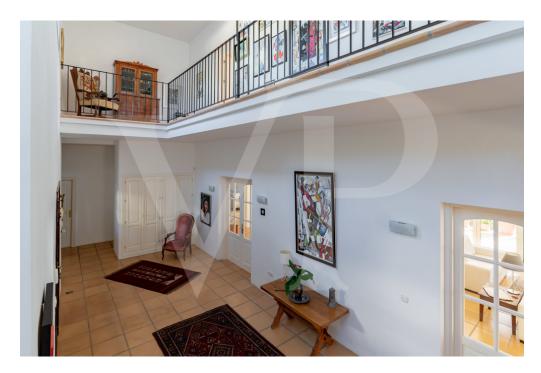

### A first impression

This magnificent house, designed by a German architect, has a plot of almost 2.500 m2 and is located in the exclusive and private urbanisation of Guadalmina Baja very close to the sea. Entering this beautiful and elegant family home through a beautiful Andalusian courtyard with fountain, one immediately appreciates the comfortable layout and the unique character of this home. The entrance hall gives a feeling of spaciousness due to the gallery architecture. Due to its design and high ceilings, several cosy atmospheres have been created between the entrance hall, the living room with fireplace, the dining area and the kitchen area and its adjoining terraces. Large windows give access to the outside to a terrace, which is differentiated into various ambiences and beautifully decorated. This terrace, with a great orientation, is very pleasant to enjoy the views to the garden and the swimming pool. This house has 3 generous bedrooms with en-suite bathrooms, one located on the ground floor with direct access to the garden, and the master bedroom plus another bedroom are located on the upper floor. Both have direct access to a fantastic terrace of very good dimensions. The master bedroom also has many wardrobes and a particularly spacious bathroom. In addition to the kitchen there is a large pantry, a separate utility room, a large closed garage, a guest toilet and plenty of storage space in general. All the rooms have windows and views to the exterior, which gives a great luminosity to the whole property. It is worth mentioning that from the first floor there is a staircase leading to a terrace-viewpoint from which there are wonderful 360 degree views. The plot stands out for its well-kept garden with mature vegetation offering absolute privacy and shaded areas. It is possible to increase the buildability of the property. It is a very unique property, very warm and well cared for. It is located very close to the beach so it is easy to walk and perfect to enjoy with family and friends.