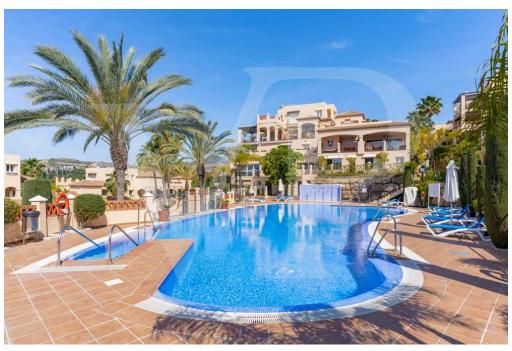

#### A first impression

For long term rent from the 1st of September this wonderful FURNISHED flat in an idyllic location. This flat is situated in the prestigious urbanisation "Marqués de Benatalaya". With its private garden which is accessed by stairs from the terrace, this flat consists of two spacious bedrooms each with en-suite bathroom. The master bedroom has access to the terrace, which gives it a special luminosity. The property is south facing and has spectacular views to the sea and the gardens of the complex. The living room and the dining room are part of the same space and from the living room you can enjoy the wonderful views. The fully fitted kitchen is in perfect condition. There is also an outside utility room which gives the house a lot of space. On the terrace there is more than enough space to create an outdoor dining and lounge atmosphere. The urbanisation is situated only a few metres from the ATALAYA school on one side and on the other side only a few minutes drive from the main road. It has a tennis court, two outdoor swimming pools as well as a gymnasium and an indoor heated pool. It is a quiet urbanization with a very convenient location that allows you to be in Marbella in 15 minutes and in Estepona in 10 minutes. The area is completed by a supermarket and the proximity of several restaurants. It is a very special flat to enjoy a long stay on the Costa del Sol.