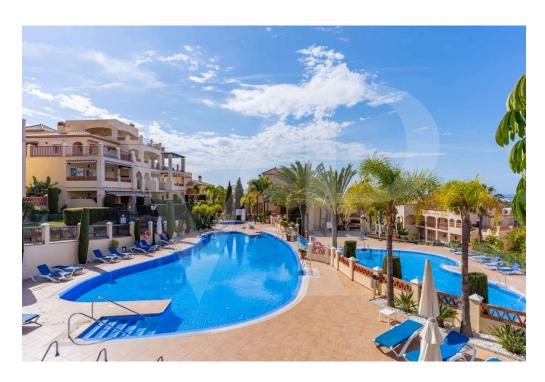

#### A first impression

For long term rent from the 1st of September this wonderful FURNISHED flat in an idyllic location. This flat is situated in the prestigious urbanisation "Marqués de Benatalaya". With its private garden which is accessed by stairs from the terrace, this flat consists of two spacious bedrooms each with en-suite bathroom. The master bedroom has access to the terrace, which gives it a special luminosity. The property is south facing and has spectacular views to the sea and the gardens of the complex. The living room and the dining room are part of the same space and from the living room you can enjoy the wonderful views. The fully fitted kitchen is in perfect condition. There is also an outside utility room which gives the house a lot of space. On the terrace there is more than enough space to create an outdoor dining and lounge atmosphere. The urbanisation is situated only a few metres from the ATALAYA school on one side and on the other side only a few minutes drive from the main road. It has a tennis court, two outdoor swimming pools as well as a gymnasium and an indoor heated pool. It is a quiet urbanization with a very convenient location that allows you to be in Marbella in 15 minutes and in Estepona in 10 minutes. The area is completed by a supermarket and the proximity of several restaurants. It is a very special flat to enjoy a long stay on the Costa del Sol.