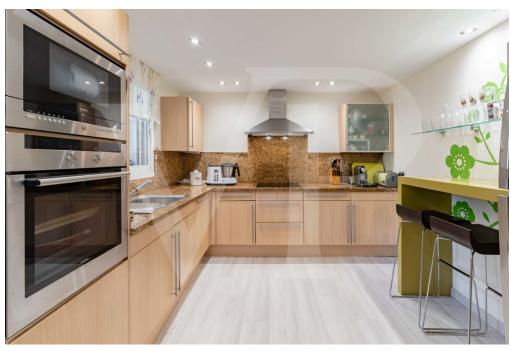

#### A first impression

For long term rent from the 1st of September this wonderful FURNISHED flat in an idyllic location. This flat is situated in the prestigious urbanisation "Marqués de Benatalaya". With its private garden which is accessed by stairs from the terrace, this flat consists of two spacious bedrooms each with en-suite bathroom. The master bedroom has access to the terrace, which gives it a special luminosity. The property is south facing and has spectacular views to the sea and the gardens of the complex. The living room and the dining room are part of the same space and from the living room you can enjoy the wonderful views. The fully fitted kitchen is in perfect condition. There is also an outside utility room which gives the house a lot of space. On the terrace there is more than enough space to create an outdoor dining and lounge atmosphere. The urbanisation is situated only a few metres from the ATALAYA school on one side and on the other side only a few minutes drive from the main road. It has a tennis court, two outdoor swimming pools as well as a gymnasium and an indoor heated pool. It is a quiet urbanization with a very convenient location that allows you to be in Marbella in 15 minutes and in Estepona in 10 minutes. The area is completed by a supermarket and the proximity of several restaurants. It is a very special flat to enjoy a long stay on the Costa del Sol.