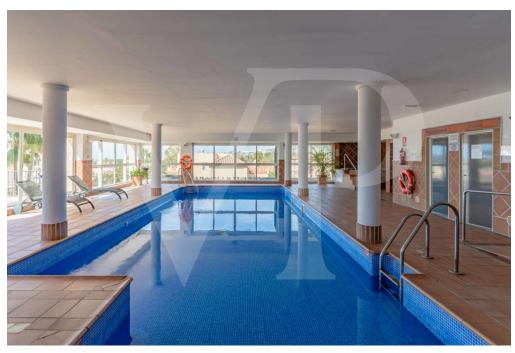

#### A first impression

For long term rent from the 1st of September this wonderful FURNISHED flat in an idyllic location. This flat is situated in the prestigious urbanisation "Marqués de Benatalaya". With its private garden which is accessed by stairs from the terrace, this flat consists of two spacious bedrooms each with en-suite bathroom. The master bedroom has access to the terrace, which gives it a special luminosity. The property is south facing and has spectacular views to the sea and the gardens of the complex. The living room and the dining room are part of the same space and from the living room you can enjoy the wonderful views. The fully fitted kitchen is in perfect condition. There is also an outside utility room which gives the house a lot of space. On the terrace there is more than enough space to create an outdoor dining and lounge atmosphere. The urbanisation is situated only a few metres from the ATALAYA school on one side and on the other side only a few minutes drive from the main road. It has a tennis court, two outdoor swimming pools as well as a gymnasium and an indoor heated pool. It is a quiet urbanization with a very convenient location that allows you to be in Marbella in 15 minutes and in Estepona in 10 minutes. The area is completed by a supermarket and the proximity of several restaurants. It is a very special flat to enjoy a long stay on the Costa del Sol.