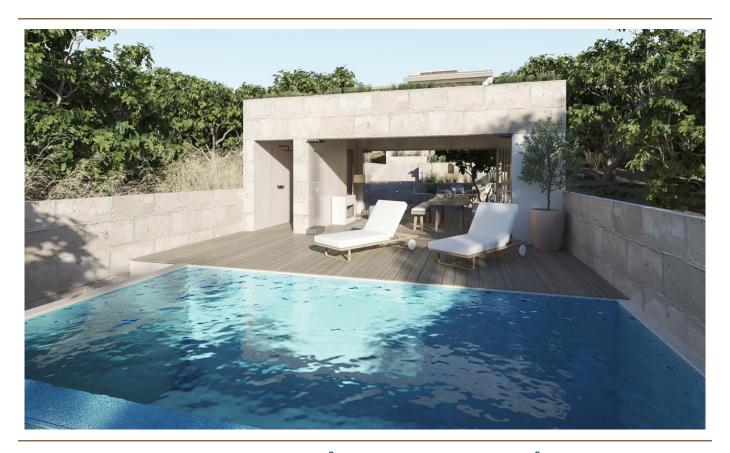

#### A first impression

Beautiful newly built house with high quality materials for sale in Llubí. The property is located in an elevated area of the village thus offering majestic views of the mountains and at the same time a quiet area offering peace and relaxation. Its proximity to the center of the village is very convenient for easy access to all necessary services, including stores, bars and restaurants. The house is distributed over two floors, on the first floor there is a large double bedroom with en-suite bathroom, and a bright and open space that has a great fitted and equipped kitchen, a fantastic dining room with living room that leads directly to the large terrace with its spectacular views. The second floor has three double bedrooms with en-suite bathrooms, including the master suite with its beautiful private terrace and open views to the mountains and countryside. And if that was not enough, the house also has a fantastic outdoor chill-out area that includes a large terrace with dining area, wonderful garden and a large private pool with sunbathing area and also a guest toilet. The whole house has installation of reverse air conditioning and underfloor heating that provide comfort throughout the year, and a large garage. This magnificent property lacks absolutely nothing to accommodate its owners offering them a luxurious and relaxing standard of living! Llubí is a town located in the central part of Mallorca. It is 38 km from Palma and 17 km from the bay of Alcudia. Nearby are the towns of Muro, Santa Margalida and the capital of the central area, Inca. Until the beginning of the 19th century Llubí was a small urban center belonging to the neighboring municipality of Muro. Its economy was formerly based on agriculture where the production of capers stood out. The town is now surrounded by fields of almond, carob and fig trees. Llubi's restaurants, bars and stores are scattered throughout the town, mainly along the road that crosses the village.