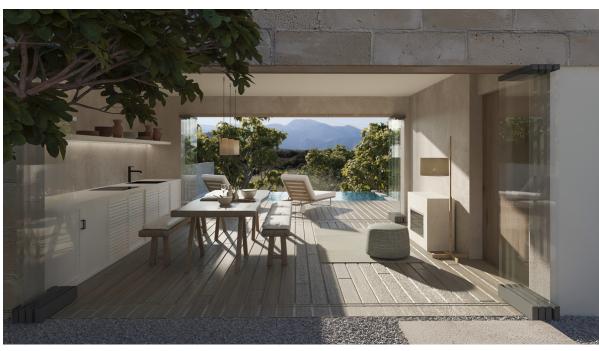

#### A first impression

Beautiful newly built house with high quality materials for sale in Llubí. The property is located in an elevated area of the village thus offering majestic views of the mountains and at the same time a quiet area offering peace and relaxation. Its proximity to the center of the village is very convenient for easy access to all necessary services, including stores, bars and restaurants. The house is distributed over two floors, on the first floor there is a large double bedroom with en-suite bathroom, and a bright and open space that has a great fitted and equipped kitchen, a fantastic dining room with living room that leads directly to the large terrace with its spectacular views. The second floor has three double bedrooms with en-suite bathrooms, including the master suite with its beautiful private terrace and open views to the mountains and countryside. And if that was not enough, the house also has a fantastic outdoor chill-out area that includes a large terrace with dining area, wonderful garden and a large private pool with sunbathing area and also a guest toilet. The whole house has installation of reverse air conditioning and underfloor heating that provide comfort throughout the year, and a large garage. This magnificent property lacks absolutely nothing to accommodate its owners offering them a luxurious and relaxing standard of living! Llubí is a town located in the central part of Mallorca. It is 38 km from Palma and 17 km from the bay of Alcudia. Nearby are the towns of Muro, Santa Margalida and the capital of the central area, Inca. Until the beginning of the 19th century Llubí was a small urban center belonging to the neighboring municipality of Muro. Its economy was formerly based on agriculture where the production of capers stood out. The town is now surrounded by fields of almond, carob and fig trees. Llubi's restaurants, bars and stores are scattered throughout the town, mainly along the road that crosses the village.