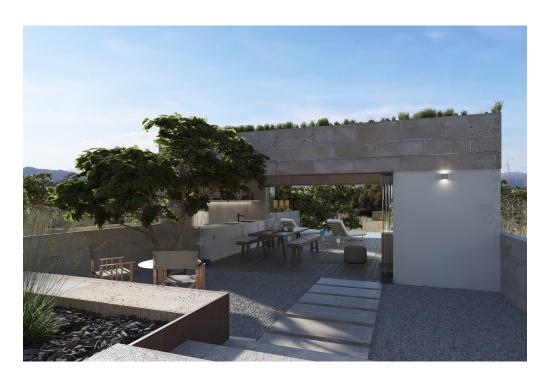

#### A first impression

Beautiful newly built house with high quality materials for sale in Llubí. The property is located in an elevated area of the village thus offering majestic views of the mountains and at the same time a quiet area offering peace and relaxation. Its proximity to the center of the village is very convenient for easy access to all necessary services, including stores, bars and restaurants. The house is distributed over two floors, on the first floor there is a large double bedroom with en-suite bathroom, and a bright and open space that has a great fitted and equipped kitchen, a fantastic dining room with living room that leads directly to the large terrace with its spectacular views. The second floor has three double bedrooms with en-suite bathrooms, including the master suite with its beautiful private terrace and open views to the mountains and countryside. And if that was not enough, the house also has a fantastic outdoor chill-out area that includes a large terrace with dining area, wonderful garden and a large private pool with sunbathing area and also a guest toilet. The whole house has installation of reverse air conditioning and underfloor heating that provide comfort throughout the year, and a large garage. This magnificent property lacks absolutely nothing to accommodate its owners offering them a luxurious and relaxing standard of living! Llubí is a town located in the central part of Mallorca. It is 38 km from Palma and 17 km from the bay of Alcudia. Nearby are the towns of Muro, Santa Margalida and the capital of the central area, Inca. Until the beginning of the 19th century Llubí was a small urban center belonging to the neighboring municipality of Muro. Its economy was formerly based on agriculture where the production of capers stood out. The town is now surrounded by fields of almond, carob and fig trees. Llubi's restaurants, bars and stores are scattered throughout the town, mainly along the road that crosses the village.