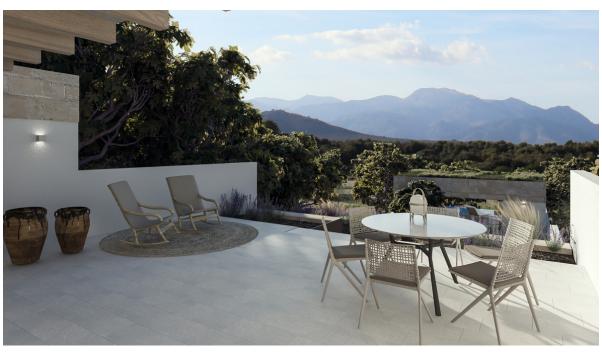

#### A first impression

Beautiful newly built house with high quality materials for sale in Llubí. The property is located in an elevated area of the village thus offering majestic views of the mountains and at the same time a quiet area offering peace and relaxation. Its proximity to the center of the village is very convenient for easy access to all necessary services, including stores, bars and restaurants. The house is distributed over two floors, on the first floor there is a large double bedroom with en-suite bathroom, and a bright and open space that has a great fitted and equipped kitchen, a fantastic dining room with living room that leads directly to the large terrace with its spectacular views. The second floor has three double bedrooms with en-suite bathrooms, including the master suite with its beautiful private terrace and open views to the mountains and countryside. And if that was not enough, the house also has a fantastic outdoor chill-out area that includes a large terrace with dining area, wonderful garden and a large private pool with sunbathing area and also a guest toilet. The whole house has installation of reverse air conditioning and underfloor heating that provide comfort throughout the year, and a large garage. This magnificent property lacks absolutely nothing to accommodate its owners offering them a luxurious and relaxing standard of living! Llubí is a town located in the central part of Mallorca. It is 38 km from Palma and 17 km from the bay of Alcudia. Nearby are the towns of Muro, Santa Margalida and the capital of the central area, Inca. Until the beginning of the 19th century Llubí was a small urban center belonging to the neighboring municipality of Muro. Its economy was formerly based on agriculture where the production of capers stood out. The town is now surrounded by fields of almond, carob and fig trees. Llubi's restaurants, bars and stores are scattered throughout the town, mainly along the road that crosses the village.