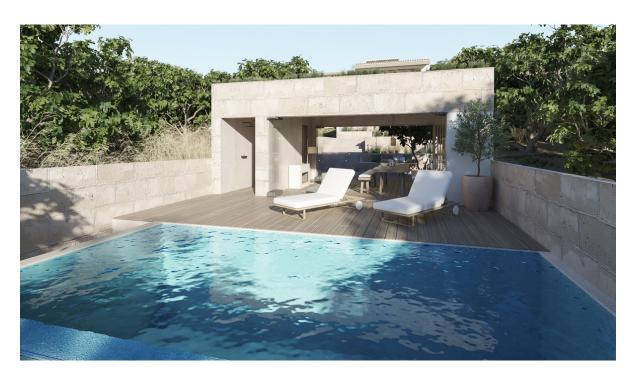

#### A first impression

Beautiful newly built house with high quality materials for sale in Llubí. The property is located in an elevated area of the village thus offering majestic views of the mountains and at the same time a quiet area offering peace and relaxation. Its proximity to the center of the village is very convenient for easy access to all necessary services, including stores, bars and restaurants. The house is distributed over two floors, on the first floor there is a large double bedroom with en-suite bathroom, and a bright and open space that has a great fitted and equipped kitchen, a fantastic dining room with living room that leads directly to the large terrace with its spectacular views. The second floor has three double bedrooms with en-suite bathrooms, including the master suite with its beautiful private terrace and open views to the mountains and countryside. And if that was not enough, the house also has a fantastic outdoor chill-out area that includes a large terrace with dining area, wonderful garden and a large private pool with sunbathing area and also a guest toilet. The whole house has installation of reverse air conditioning and underfloor heating that provide comfort throughout the year, and a large garage. This magnificent property lacks absolutely nothing to accommodate its owners offering them a luxurious and relaxing standard of living! Llubí is a town located in the central part of Mallorca. It is 38 km from Palma and 17 km from the bay of Alcudia. Nearby are the towns of Muro, Santa Margalida and the capital of the central area, Inca. Until the beginning of the 19th century Llubí was a small urban center belonging to the neighboring municipality of Muro. Its economy was formerly based on agriculture where the production of capers stood out. The town is now surrounded by fields of almond, carob and fig trees. Llubi's restaurants, bars and stores are scattered throughout the town, mainly along the road that crosses the village.