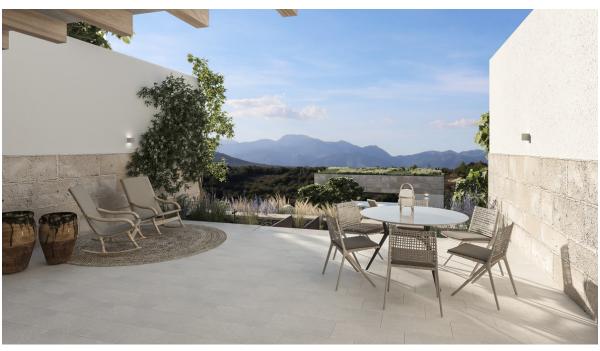

#### A first impression

Beautiful newly built house with high quality materials for sale in Llubí. The property is located in an elevated area of the village thus offering majestic views of the mountains and at the same time a quiet area offering peace and relaxation. Its proximity to the center of the village is very convenient for easy access to all necessary services, including stores, bars and restaurants. The house is distributed over two floors, on the first floor there is a large double bedroom with en-suite bathroom, and a bright and open space that has a great fitted and equipped kitchen, a fantastic dining room with living room that leads directly to the large terrace with its spectacular views. The second floor has three double bedrooms with en-suite bathrooms, including the master suite with its beautiful private terrace and open views to the mountains and countryside. And if that was not enough, the house also has a fantastic outdoor chill-out area that includes a large terrace with dining area, wonderful garden and a large private pool with sunbathing area and also a guest toilet. The whole house has installation of reverse air conditioning and underfloor heating that provide comfort throughout the year, and a large garage. This magnificent property lacks absolutely nothing to accommodate its owners offering them a luxurious and relaxing standard of living! Llubí is a town located in the central part of Mallorca. It is 38 km from Palma and 17 km from the bay of Alcudia. Nearby are the towns of Muro, Santa Margalida and the capital of the central area, Inca. Until the beginning of the 19th century Llubí was a small urban center belonging to the neighboring municipality of Muro. Its economy was formerly based on agriculture where the production of capers stood out. The town is now surrounded by fields of almond, carob and fig trees. Llubi's restaurants, bars and stores are scattered throughout the town, mainly along the road that crosses the village.