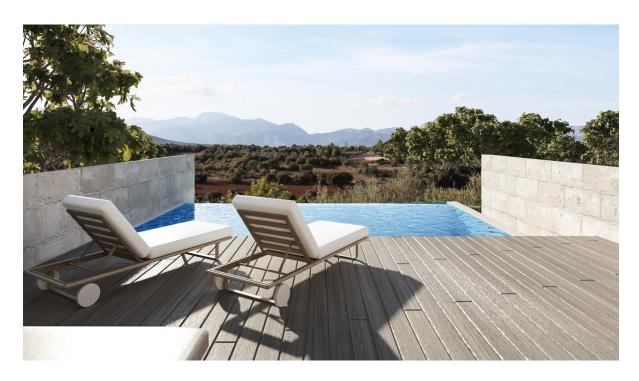

#### A first impression

Beautiful newly built house with high quality materials for sale in Llubí. The property is located in an elevated area of the village thus offering majestic views of the mountains and at the same time a quiet area offering peace and relaxation. Its proximity to the center of the village is very convenient for easy access to all necessary services, including stores, bars and restaurants. The house is distributed over two floors, on the first floor there is a large double bedroom with en-suite bathroom, and a bright and open space that has a great fitted and equipped kitchen, a fantastic dining room with living room that leads directly to the large terrace with its spectacular views. The second floor has three double bedrooms with en-suite bathrooms, including the master suite with its beautiful private terrace and open views to the mountains and countryside. And if that was not enough, the house also has a fantastic outdoor chill-out area that includes a large terrace with dining area, wonderful garden and a large private pool with sunbathing area and also a guest toilet. The whole house has installation of reverse air conditioning and underfloor heating that provide comfort throughout the year, and a large garage. This magnificent property lacks absolutely nothing to accommodate its owners offering them a luxurious and relaxing standard of living! Llubí is a town located in the central part of Mallorca. It is 38 km from Palma and 17 km from the bay of Alcudia. Nearby are the towns of Muro, Santa Margalida and the capital of the central area, Inca. Until the beginning of the 19th century Llubí was a small urban center belonging to the neighboring municipality of Muro. Its economy was formerly based on agriculture where the production of capers stood out. The town is now surrounded by fields of almond, carob and fig trees. Llubi's restaurants, bars and stores are scattered throughout the town, mainly along the road that crosses the village.