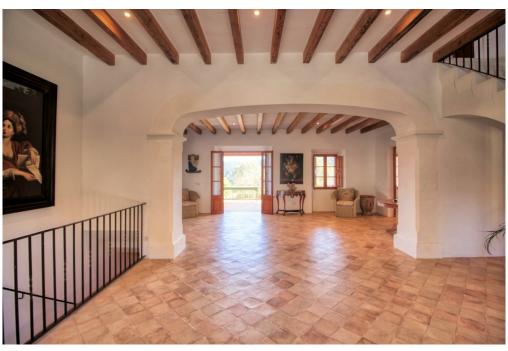

## A first impression

Exclusive finca in an elevated position near Pollensa with unique views over the valley of Axartell. This high quality and noble finca is situated on a plot of 10 ha with a constructed area of approximately 1000 m2. A majestic driveway leads to the main house with an elegant entrance hall. From here, all areas of the house can be accessed, such as the living room with fireplace and adjoining TV room with fireplace, the generously designed eat-in kitchen with modern country kitchen and adjoining dining room. From this level, you can access the wonderful covered terrace with its incorruptible view of the valley. On the upper floor there are four bedrooms, all of them with en-suite bathrooms. The whole house is bright and spacious, with quality materials throughout, such as wooden beamed ceilings, antique doors, antique terracotta floors, underfloor heating and many stylish details. In the basement there are two further bedrooms, a large wine cellar, a games room and another very large room which could house a spa with indoor pool. Another guest house could be developed. The large pool with its marvellous terrace and the fantastically manicured garden with its lush tree population offer a dreamlike ambience. This finca in the north of Mallorca is an ideal property for special demand with absolute privacy in the most exclusive location of Pollensa.