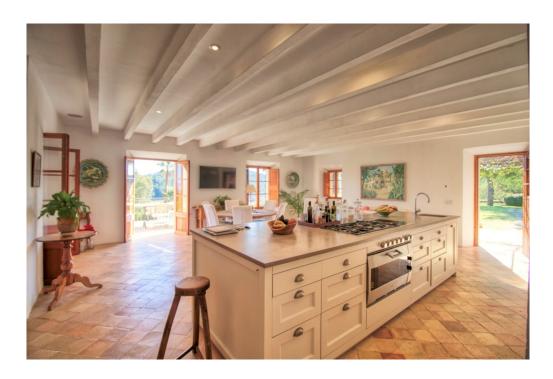

## A first impression

Exclusive finca in an elevated position near Pollensa with unique views over the valley of Axartell. This high quality and noble finca is situated on a plot of 10 ha with a constructed area of approximately 1000 m2. A majestic driveway leads to the main house with an elegant entrance hall. From here, all areas of the house can be accessed, such as the living room with fireplace and adjoining TV room with fireplace, the generously designed eat-in kitchen with modern country kitchen and adjoining dining room. From this level, you can access the wonderful covered terrace with its incorruptible view of the valley. On the upper floor there are four bedrooms, all of them with en-suite bathrooms. The whole house is bright and spacious, with quality materials throughout, such as wooden beamed ceilings, antique doors, antique terracotta floors, underfloor heating and many stylish details. In the basement there are two further bedrooms, a large wine cellar, a games room and another very large room which could house a spa with indoor pool. Another guest house could be developed. The large pool with its marvellous terrace and the fantastically manicured garden with its lush tree population offer a dreamlike ambience. This finca in the north of Mallorca is an ideal property for special demand with absolute privacy in the most exclusive location of Pollensa.