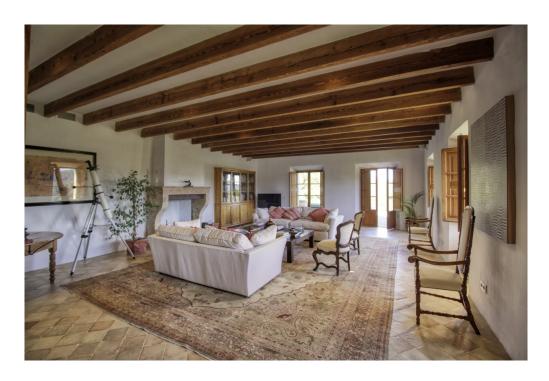

## A first impression

Exclusive finca in an elevated position near Pollensa with unique views over the valley of Axartell. This high quality and noble finca is situated on a plot of 10 ha with a constructed area of approximately 1000 m2. A majestic driveway leads to the main house with an elegant entrance hall. From here, all areas of the house can be accessed, such as the living room with fireplace and adjoining TV room with fireplace, the generously designed eat-in kitchen with modern country kitchen and adjoining dining room. From this level, you can access the wonderful covered terrace with its incorruptible view of the valley. On the upper floor there are four bedrooms, all of them with en-suite bathrooms. The whole house is bright and spacious, with quality materials throughout, such as wooden beamed ceilings, antique doors, antique terracotta floors, underfloor heating and many stylish details. In the basement there are two further bedrooms, a large wine cellar, a games room and another very large room which could house a spa with indoor pool. Another guest house could be developed. The large pool with its marvellous terrace and the fantastically manicured garden with its lush tree population offer a dreamlike ambience. This finca in the north of Mallorca is an ideal property for special demand with absolute privacy in the most exclusive location of Pollensa.