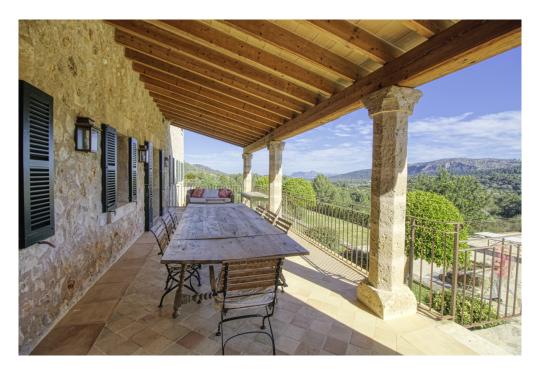

## A first impression

Exclusive finca in an elevated position near Pollensa with unique views over the valley of Axartell. This high quality and noble finca is situated on a plot of 10 ha with a constructed area of approximately 1000 m2. A majestic driveway leads to the main house with an elegant entrance hall. From here, all areas of the house can be accessed, such as the living room with fireplace and adjoining TV room with fireplace, the generously designed eat-in kitchen with modern country kitchen and adjoining dining room. From this level, you can access the wonderful covered terrace with its incorruptible view of the valley. On the upper floor there are four bedrooms, all of them with en-suite bathrooms. The whole house is bright and spacious, with quality materials throughout, such as wooden beamed ceilings, antique doors, antique terracotta floors, underfloor heating and many stylish details. In the basement there are two further bedrooms, a large wine cellar, a games room and another very large room which could house a spa with indoor pool. Another guest house could be developed. The large pool with its marvellous terrace and the fantastically manicured garden with its lush tree population offer a dreamlike ambience. This finca in the north of Mallorca is an ideal property for special demand with absolute privacy in the most exclusive location of Pollensa.