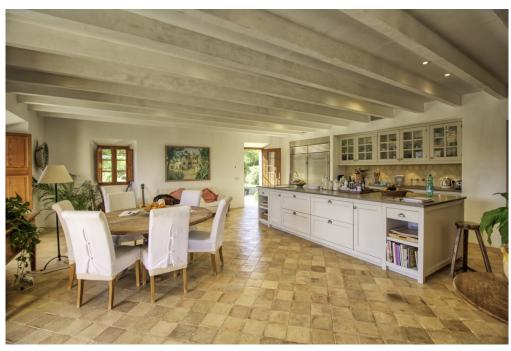

## A first impression

Exclusive finca in an elevated position near Pollensa with unique views over the valley of Axartell. This high quality and noble finca is situated on a plot of 10 ha with a constructed area of approximately 1000 m2. A majestic driveway leads to the main house with an elegant entrance hall. From here, all areas of the house can be accessed, such as the living room with fireplace and adjoining TV room with fireplace, the generously designed eat-in kitchen with modern country kitchen and adjoining dining room. From this level, you can access the wonderful covered terrace with its incorruptible view of the valley. On the upper floor there are four bedrooms, all of them with en-suite bathrooms. The whole house is bright and spacious, with quality materials throughout, such as wooden beamed ceilings, antique doors, antique terracotta floors, underfloor heating and many stylish details. In the basement there are two further bedrooms, a large wine cellar, a games room and another very large room which could house a spa with indoor pool. Another guest house could be developed. The large pool with its marvellous terrace and the fantastically manicured garden with its lush tree population offer a dreamlike ambience. This finca in the north of Mallorca is an ideal property for special demand with absolute privacy in the most exclusive location of Pollensa.