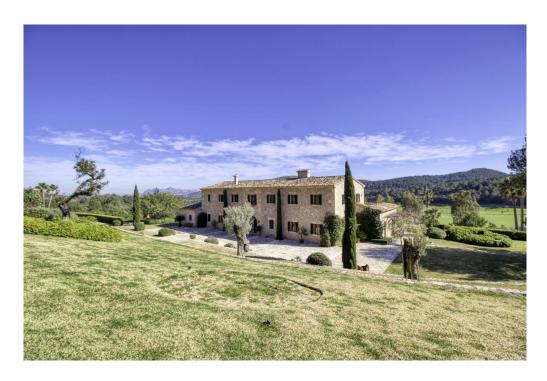

## A first impression

Exclusive finca in an elevated position near Pollensa with unique views over the valley of Axartell. This high quality and noble finca is situated on a plot of 10 ha with a constructed area of approximately 1000 m2. A majestic driveway leads to the main house with an elegant entrance hall. From here, all areas of the house can be accessed, such as the living room with fireplace and adjoining TV room with fireplace, the generously designed eat-in kitchen with modern country kitchen and adjoining dining room. From this level, you can access the wonderful covered terrace with its incorruptible view of the valley. On the upper floor there are four bedrooms, all of them with en-suite bathrooms. The whole house is bright and spacious, with quality materials throughout, such as wooden beamed ceilings, antique doors, antique terracotta floors, underfloor heating and many stylish details. In the basement there are two further bedrooms, a large wine cellar, a games room and another very large room which could house a spa with indoor pool. Another guest house could be developed. The large pool with its marvellous terrace and the fantastically manicured garden with its lush tree population offer a dreamlike ambience. This finca in the north of Mallorca is an ideal property for special demand with absolute privacy in the most exclusive location of Pollensa.