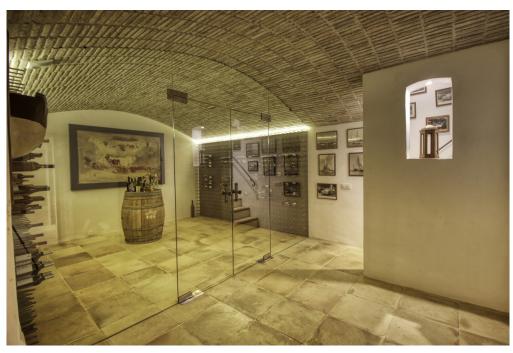

## A first impression

Exclusive finca in an elevated position near Pollensa with unique views over the valley of Axartell. This high quality and noble finca is situated on a plot of 10 ha with a constructed area of approximately 1000 m2. A majestic driveway leads to the main house with an elegant entrance hall. From here, all areas of the house can be accessed, such as the living room with fireplace and adjoining TV room with fireplace, the generously designed eat-in kitchen with modern country kitchen and adjoining dining room. From this level, you can access the wonderful covered terrace with its incorruptible view of the valley. On the upper floor there are four bedrooms, all of them with en-suite bathrooms. The whole house is bright and spacious, with quality materials throughout, such as wooden beamed ceilings, antique doors, antique terracotta floors, underfloor heating and many stylish details. In the basement there are two further bedrooms, a large wine cellar, a games room and another very large room which could house a spa with indoor pool. Another guest house could be developed. The large pool with its marvellous terrace and the fantastically manicured garden with its lush tree population offer a dreamlike ambience. This finca in the north of Mallorca is an ideal property for special demand with absolute privacy in the most exclusive location of Pollensa.