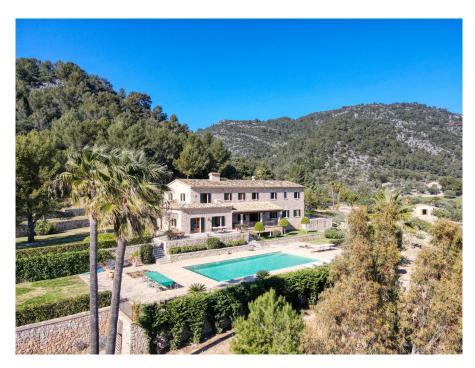

## A first impression

Exclusive finca in an elevated position near Pollensa with unique views over the valley of Axartell. This high quality and noble finca is situated on a plot of 10 ha with a constructed area of approximately 1000 m2. A majestic driveway leads to the main house with an elegant entrance hall. From here, all areas of the house can be accessed, such as the living room with fireplace and adjoining TV room with fireplace, the generously designed eat-in kitchen with modern country kitchen and adjoining dining room. From this level, you can access the wonderful covered terrace with its incorruptible view of the valley. On the upper floor there are four bedrooms, all of them with en-suite bathrooms. The whole house is bright and spacious, with quality materials throughout, such as wooden beamed ceilings, antique doors, antique terracotta floors, underfloor heating and many stylish details. In the basement there are two further bedrooms, a large wine cellar, a games room and another very large room which could house a spa with indoor pool. Another guest house could be developed. The large pool with its marvellous terrace and the fantastically manicured garden with its lush tree population offer a dreamlike ambience. This finca in the north of Mallorca is an ideal property for special demand with absolute privacy in the most exclusive location of Pollensa.