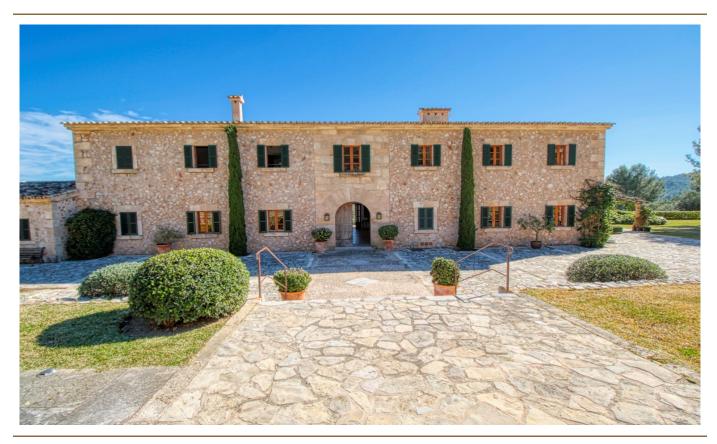

## A first impression

Exclusive finca in an elevated position near Pollensa with unique views over the valley of Axartell. This high quality and noble finca is situated on a plot of 10 ha with a constructed area of approximately 1000 m2. A majestic driveway leads to the main house with an elegant entrance hall. From here, all areas of the house can be accessed, such as the living room with fireplace and adjoining TV room with fireplace, the generously designed eat-in kitchen with modern country kitchen and adjoining dining room. From this level, you can access the wonderful covered terrace with its incorruptible view of the valley. On the upper floor there are four bedrooms, all of them with en-suite bathrooms. The whole house is bright and spacious, with quality materials throughout, such as wooden beamed ceilings, antique doors, antique terracotta floors, underfloor heating and many stylish details. In the basement there are two further bedrooms, a large wine cellar, a games room and another very large room which could house a spa with indoor pool. Another guest house could be developed. The large pool with its marvellous terrace and the fantastically manicured garden with its lush tree population offer a dreamlike ambience. This finca in the north of Mallorca is an ideal property for special demand with absolute privacy in the most exclusive location of Pollensa.