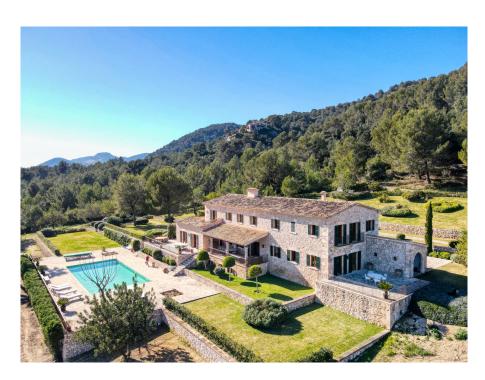

## A first impression

Exclusive finca in an elevated position near Pollensa with unique views over the valley of Axartell. This high quality and noble finca is situated on a plot of 10 ha with a constructed area of approximately 1000 m2. A majestic driveway leads to the main house with an elegant entrance hall. From here, all areas of the house can be accessed, such as the living room with fireplace and adjoining TV room with fireplace, the generously designed eat-in kitchen with modern country kitchen and adjoining dining room. From this level, you can access the wonderful covered terrace with its incorruptible view of the valley. On the upper floor there are four bedrooms, all of them with en-suite bathrooms. The whole house is bright and spacious, with quality materials throughout, such as wooden beamed ceilings, antique doors, antique terracotta floors, underfloor heating and many stylish details. In the basement there are two further bedrooms, a large wine cellar, a games room and another very large room which could house a spa with indoor pool. Another guest house could be developed. The large pool with its marvellous terrace and the fantastically manicured garden with its lush tree population offer a dreamlike ambience. This finca in the north of Mallorca is an ideal property for special demand with absolute privacy in the most exclusive location of Pollensa.