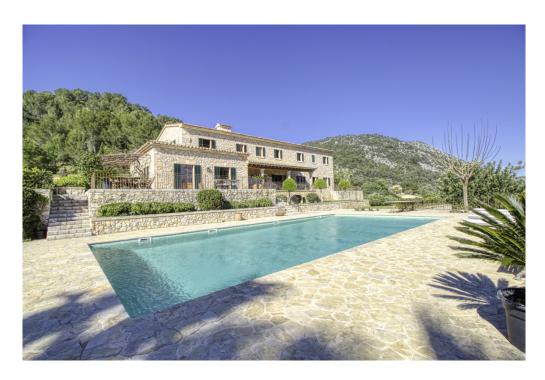

## A first impression

Exclusive finca in an elevated position near Pollensa with unique views over the valley of Axartell. This high quality and noble finca is situated on a plot of 10 ha with a constructed area of approximately 1000 m2. A majestic driveway leads to the main house with an elegant entrance hall. From here, all areas of the house can be accessed, such as the living room with fireplace and adjoining TV room with fireplace, the generously designed eat-in kitchen with modern country kitchen and adjoining dining room. From this level, you can access the wonderful covered terrace with its incorruptible view of the valley. On the upper floor there are four bedrooms, all of them with en-suite bathrooms. The whole house is bright and spacious, with quality materials throughout, such as wooden beamed ceilings, antique doors, antique terracotta floors, underfloor heating and many stylish details. In the basement there are two further bedrooms, a large wine cellar, a games room and another very large room which could house a spa with indoor pool. Another guest house could be developed. The large pool with its marvellous terrace and the fantastically manicured garden with its lush tree population offer a dreamlike ambience. This finca in the north of Mallorca is an ideal property for special demand with absolute privacy in the most exclusive location of Pollensa.