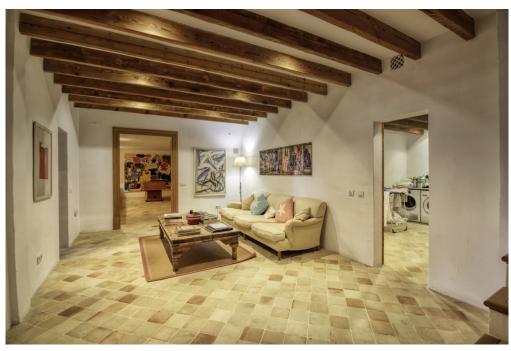

## A first impression

Exclusive finca in an elevated position near Pollensa with unique views over the valley of Axartell. This high quality and noble finca is situated on a plot of 10 ha with a constructed area of approximately 1000 m2. A majestic driveway leads to the main house with an elegant entrance hall. From here, all areas of the house can be accessed, such as the living room with fireplace and adjoining TV room with fireplace, the generously designed eat-in kitchen with modern country kitchen and adjoining dining room. From this level, you can access the wonderful covered terrace with its incorruptible view of the valley. On the upper floor there are four bedrooms, all of them with en-suite bathrooms. The whole house is bright and spacious, with quality materials throughout, such as wooden beamed ceilings, antique doors, antique terracotta floors, underfloor heating and many stylish details. In the basement there are two further bedrooms, a large wine cellar, a games room and another very large room which could house a spa with indoor pool. Another guest house could be developed. The large pool with its marvellous terrace and the fantastically manicured garden with its lush tree population offer a dreamlike ambience. This finca in the north of Mallorca is an ideal property for special demand with absolute privacy in the most exclusive location of Pollensa.