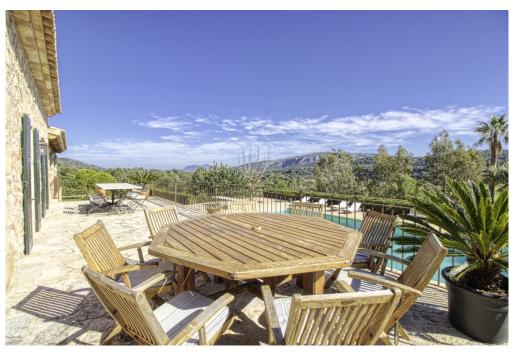

## A first impression

Exclusive finca in an elevated position near Pollensa with unique views over the valley of Axartell. This high quality and noble finca is situated on a plot of 10 ha with a constructed area of approximately 1000 m2. A majestic driveway leads to the main house with an elegant entrance hall. From here, all areas of the house can be accessed, such as the living room with fireplace and adjoining TV room with fireplace, the generously designed eat-in kitchen with modern country kitchen and adjoining dining room. From this level, you can access the wonderful covered terrace with its incorruptible view of the valley. On the upper floor there are four bedrooms, all of them with en-suite bathrooms. The whole house is bright and spacious, with quality materials throughout, such as wooden beamed ceilings, antique doors, antique terracotta floors, underfloor heating and many stylish details. In the basement there are two further bedrooms, a large wine cellar, a games room and another very large room which could house a spa with indoor pool. Another guest house could be developed. The large pool with its marvellous terrace and the fantastically manicured garden with its lush tree population offer a dreamlike ambience. This finca in the north of Mallorca is an ideal property for special demand with absolute privacy in the most exclusive location of Pollensa.