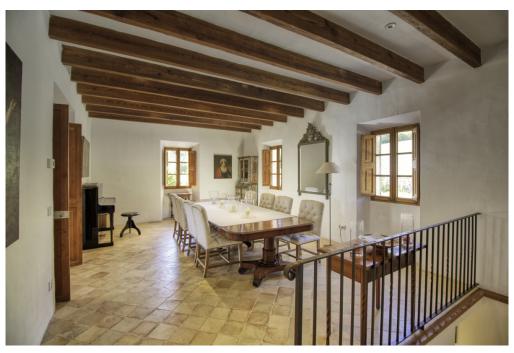

## A first impression

Exclusive finca in an elevated position near Pollensa with unique views over the valley of Axartell. This high quality and noble finca is situated on a plot of 10 ha with a constructed area of approximately 1000 m2. A majestic driveway leads to the main house with an elegant entrance hall. From here, all areas of the house can be accessed, such as the living room with fireplace and adjoining TV room with fireplace, the generously designed eat-in kitchen with modern country kitchen and adjoining dining room. From this level, you can access the wonderful covered terrace with its incorruptible view of the valley. On the upper floor there are four bedrooms, all of them with en-suite bathrooms. The whole house is bright and spacious, with quality materials throughout, such as wooden beamed ceilings, antique doors, antique terracotta floors, underfloor heating and many stylish details. In the basement there are two further bedrooms, a large wine cellar, a games room and another very large room which could house a spa with indoor pool. Another guest house could be developed. The large pool with its marvellous terrace and the fantastically manicured garden with its lush tree population offer a dreamlike ambience. This finca in the north of Mallorca is an ideal property for special demand with absolute privacy in the most exclusive location of Pollensa.