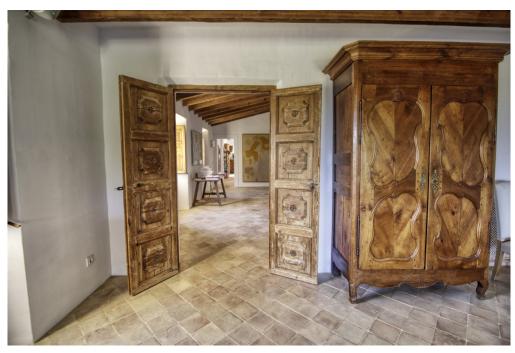

## A first impression

Exclusive finca in an elevated position near Pollensa with unique views over the valley of Axartell. This high quality and noble finca is situated on a plot of 10 ha with a constructed area of approximately 1000 m2. A majestic driveway leads to the main house with an elegant entrance hall. From here, all areas of the house can be accessed, such as the living room with fireplace and adjoining TV room with fireplace, the generously designed eat-in kitchen with modern country kitchen and adjoining dining room. From this level, you can access the wonderful covered terrace with its incorruptible view of the valley. On the upper floor there are four bedrooms, all of them with en-suite bathrooms. The whole house is bright and spacious, with quality materials throughout, such as wooden beamed ceilings, antique doors, antique terracotta floors, underfloor heating and many stylish details. In the basement there are two further bedrooms, a large wine cellar, a games room and another very large room which could house a spa with indoor pool. Another guest house could be developed. The large pool with its marvellous terrace and the fantastically manicured garden with its lush tree population offer a dreamlike ambience. This finca in the north of Mallorca is an ideal property for special demand with absolute privacy in the most exclusive location of Pollensa.