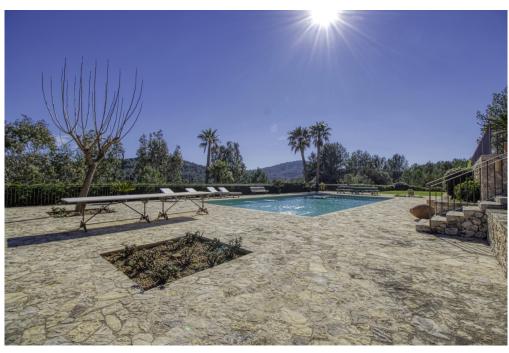

## A first impression

Exclusive finca in an elevated position near Pollensa with unique views over the valley of Axartell. This high quality and noble finca is situated on a plot of 10 ha with a constructed area of approximately 1000 m2. A majestic driveway leads to the main house with an elegant entrance hall. From here, all areas of the house can be accessed, such as the living room with fireplace and adjoining TV room with fireplace, the generously designed eat-in kitchen with modern country kitchen and adjoining dining room. From this level, you can access the wonderful covered terrace with its incorruptible view of the valley. On the upper floor there are four bedrooms, all of them with en-suite bathrooms. The whole house is bright and spacious, with quality materials throughout, such as wooden beamed ceilings, antique doors, antique terracotta floors, underfloor heating and many stylish details. In the basement there are two further bedrooms, a large wine cellar, a games room and another very large room which could house a spa with indoor pool. Another guest house could be developed. The large pool with its marvellous terrace and the fantastically manicured garden with its lush tree population offer a dreamlike ambience. This finca in the north of Mallorca is an ideal property for special demand with absolute privacy in the most exclusive location of Pollensa.