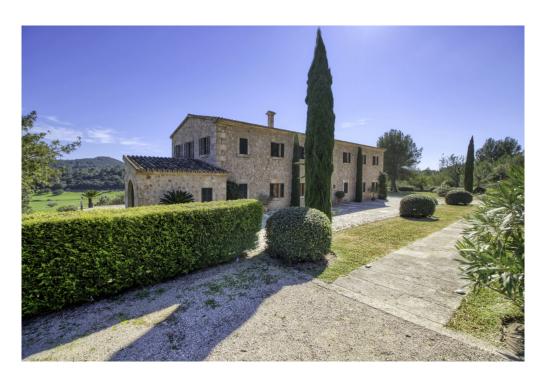

## A first impression

Exclusive finca in an elevated position near Pollensa with unique views over the valley of Axartell. This high quality and noble finca is situated on a plot of 10 ha with a constructed area of approximately 1000 m2. A majestic driveway leads to the main house with an elegant entrance hall. From here, all areas of the house can be accessed, such as the living room with fireplace and adjoining TV room with fireplace, the generously designed eat-in kitchen with modern country kitchen and adjoining dining room. From this level, you can access the wonderful covered terrace with its incorruptible view of the valley. On the upper floor there are four bedrooms, all of them with en-suite bathrooms. The whole house is bright and spacious, with quality materials throughout, such as wooden beamed ceilings, antique doors, antique terracotta floors, underfloor heating and many stylish details. In the basement there are two further bedrooms, a large wine cellar, a games room and another very large room which could house a spa with indoor pool. Another guest house could be developed. The large pool with its marvellous terrace and the fantastically manicured garden with its lush tree population offer a dreamlike ambience. This finca in the north of Mallorca is an ideal property for special demand with absolute privacy in the most exclusive location of Pollensa.