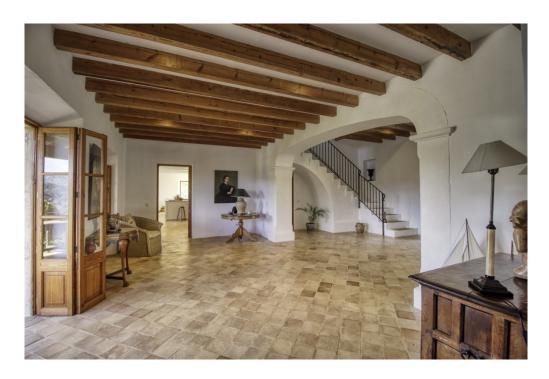

## A first impression

Exclusive finca in an elevated position near Pollensa with unique views over the valley of Axartell. This high quality and noble finca is situated on a plot of 10 ha with a constructed area of approximately 1000 m2. A majestic driveway leads to the main house with an elegant entrance hall. From here, all areas of the house can be accessed, such as the living room with fireplace and adjoining TV room with fireplace, the generously designed eat-in kitchen with modern country kitchen and adjoining dining room. From this level, you can access the wonderful covered terrace with its incorruptible view of the valley. On the upper floor there are four bedrooms, all of them with en-suite bathrooms. The whole house is bright and spacious, with quality materials throughout, such as wooden beamed ceilings, antique doors, antique terracotta floors, underfloor heating and many stylish details. In the basement there are two further bedrooms, a large wine cellar, a games room and another very large room which could house a spa with indoor pool. Another guest house could be developed. The large pool with its marvellous terrace and the fantastically manicured garden with its lush tree population offer a dreamlike ambience. This finca in the north of Mallorca is an ideal property for special demand with absolute privacy in the most exclusive location of Pollensa.