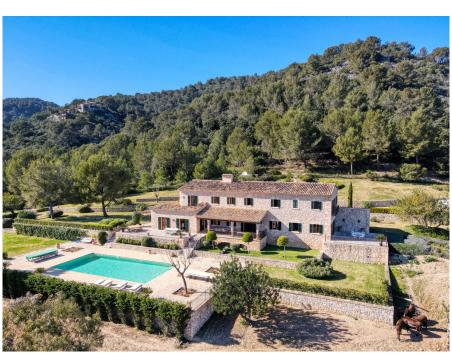

## A first impression

Exclusive finca in an elevated position near Pollensa with unique views over the valley of Axartell. This high quality and noble finca is situated on a plot of 10 ha with a constructed area of approximately 1000 m2. A majestic driveway leads to the main house with an elegant entrance hall. From here, all areas of the house can be accessed, such as the living room with fireplace and adjoining TV room with fireplace, the generously designed eat-in kitchen with modern country kitchen and adjoining dining room. From this level, you can access the wonderful covered terrace with its incorruptible view of the valley. On the upper floor there are four bedrooms, all of them with en-suite bathrooms. The whole house is bright and spacious, with quality materials throughout, such as wooden beamed ceilings, antique doors, antique terracotta floors, underfloor heating and many stylish details. In the basement there are two further bedrooms, a large wine cellar, a games room and another very large room which could house a spa with indoor pool. Another guest house could be developed. The large pool with its marvellous terrace and the fantastically manicured garden with its lush tree population offer a dreamlike ambience. This finca in the north of Mallorca is an ideal property for special demand with absolute privacy in the most exclusive location of Pollensa.