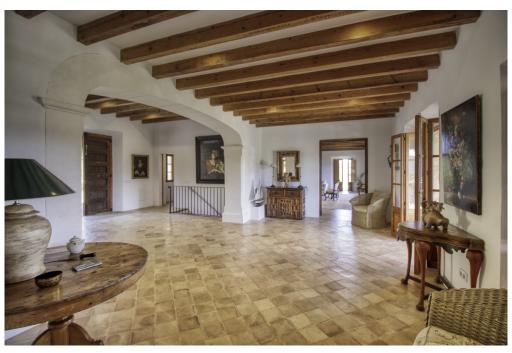

## A first impression

Exclusive finca in an elevated position near Pollensa with unique views over the valley of Axartell. This high quality and noble finca is situated on a plot of 10 ha with a constructed area of approximately 1000 m2. A majestic driveway leads to the main house with an elegant entrance hall. From here, all areas of the house can be accessed, such as the living room with fireplace and adjoining TV room with fireplace, the generously designed eat-in kitchen with modern country kitchen and adjoining dining room. From this level, you can access the wonderful covered terrace with its incorruptible view of the valley. On the upper floor there are four bedrooms, all of them with en-suite bathrooms. The whole house is bright and spacious, with quality materials throughout, such as wooden beamed ceilings, antique doors, antique terracotta floors, underfloor heating and many stylish details. In the basement there are two further bedrooms, a large wine cellar, a games room and another very large room which could house a spa with indoor pool. Another guest house could be developed. The large pool with its marvellous terrace and the fantastically manicured garden with its lush tree population offer a dreamlike ambience. This finca in the north of Mallorca is an ideal property for special demand with absolute privacy in the most exclusive location of Pollensa.