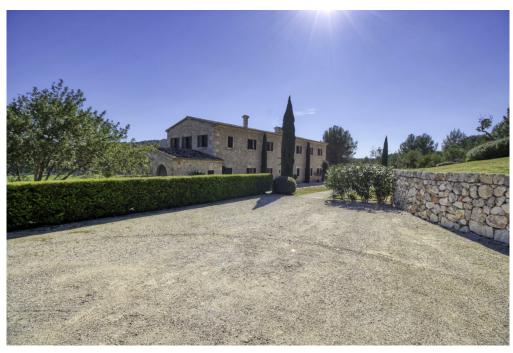

## A first impression

Exclusive finca in an elevated position near Pollensa with unique views over the valley of Axartell. This high quality and noble finca is situated on a plot of 10 ha with a constructed area of approximately 1000 m2. A majestic driveway leads to the main house with an elegant entrance hall. From here, all areas of the house can be accessed, such as the living room with fireplace and adjoining TV room with fireplace, the generously designed eat-in kitchen with modern country kitchen and adjoining dining room. From this level, you can access the wonderful covered terrace with its incorruptible view of the valley. On the upper floor there are four bedrooms, all of them with en-suite bathrooms. The whole house is bright and spacious, with quality materials throughout, such as wooden beamed ceilings, antique doors, antique terracotta floors, underfloor heating and many stylish details. In the basement there are two further bedrooms, a large wine cellar, a games room and another very large room which could house a spa with indoor pool. Another guest house could be developed. The large pool with its marvellous terrace and the fantastically manicured garden with its lush tree population offer a dreamlike ambience. This finca in the north of Mallorca is an ideal property for special demand with absolute privacy in the most exclusive location of Pollensa.