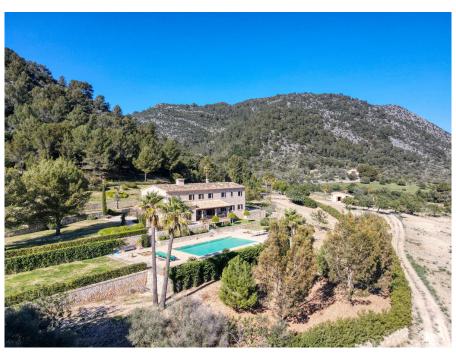

## A first impression

Exclusive finca in an elevated position near Pollensa with unique views over the valley of Axartell. This high quality and noble finca is situated on a plot of 10 ha with a constructed area of approximately 1000 m2. A majestic driveway leads to the main house with an elegant entrance hall. From here, all areas of the house can be accessed, such as the living room with fireplace and adjoining TV room with fireplace, the generously designed eat-in kitchen with modern country kitchen and adjoining dining room. From this level, you can access the wonderful covered terrace with its incorruptible view of the valley. On the upper floor there are four bedrooms, all of them with en-suite bathrooms. The whole house is bright and spacious, with quality materials throughout, such as wooden beamed ceilings, antique doors, antique terracotta floors, underfloor heating and many stylish details. In the basement there are two further bedrooms, a large wine cellar, a games room and another very large room which could house a spa with indoor pool. Another guest house could be developed. The large pool with its marvellous terrace and the fantastically manicured garden with its lush tree population offer a dreamlike ambience. This finca in the north of Mallorca is an ideal property for special demand with absolute privacy in the most exclusive location of Pollensa.