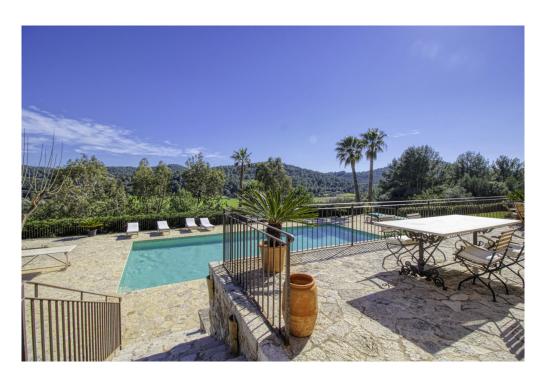

## A first impression

Exclusive finca in an elevated position near Pollensa with unique views over the valley of Axartell. This high quality and noble finca is situated on a plot of 10 ha with a constructed area of approximately 1000 m2. A majestic driveway leads to the main house with an elegant entrance hall. From here, all areas of the house can be accessed, such as the living room with fireplace and adjoining TV room with fireplace, the generously designed eat-in kitchen with modern country kitchen and adjoining dining room. From this level, you can access the wonderful covered terrace with its incorruptible view of the valley. On the upper floor there are four bedrooms, all of them with en-suite bathrooms. The whole house is bright and spacious, with quality materials throughout, such as wooden beamed ceilings, antique doors, antique terracotta floors, underfloor heating and many stylish details. In the basement there are two further bedrooms, a large wine cellar, a games room and another very large room which could house a spa with indoor pool. Another guest house could be developed. The large pool with its marvellous terrace and the fantastically manicured garden with its lush tree population offer a dreamlike ambience. This finca in the north of Mallorca is an ideal property for special demand with absolute privacy in the most exclusive location of Pollensa.