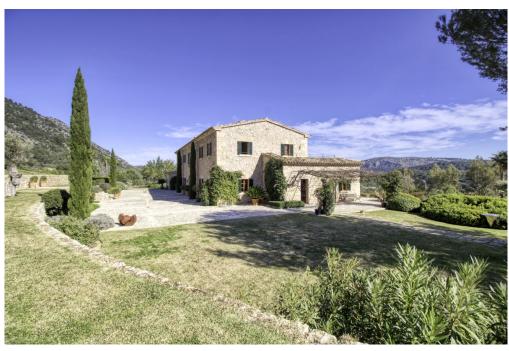

## A first impression

Exclusive finca in an elevated position near Pollensa with unique views over the valley of Axartell. This high quality and noble finca is situated on a plot of 10 ha with a constructed area of approximately 1000 m2. A majestic driveway leads to the main house with an elegant entrance hall. From here, all areas of the house can be accessed, such as the living room with fireplace and adjoining TV room with fireplace, the generously designed eat-in kitchen with modern country kitchen and adjoining dining room. From this level, you can access the wonderful covered terrace with its incorruptible view of the valley. On the upper floor there are four bedrooms, all of them with en-suite bathrooms. The whole house is bright and spacious, with quality materials throughout, such as wooden beamed ceilings, antique doors, antique terracotta floors, underfloor heating and many stylish details. In the basement there are two further bedrooms, a large wine cellar, a games room and another very large room which could house a spa with indoor pool. Another guest house could be developed. The large pool with its marvellous terrace and the fantastically manicured garden with its lush tree population offer a dreamlike ambience. This finca in the north of Mallorca is an ideal property for special demand with absolute privacy in the most exclusive location of Pollensa.