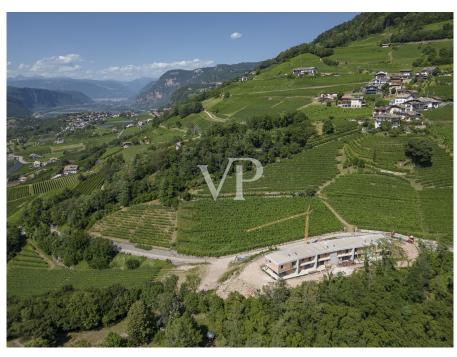

### A first impression

This prestigious terraced villa will be built to the highest Climate House "A" standard, meaning it will also be energy efficient. The property offers great privacy given its setting overlooking the vineyards. The downstairs entrance gives direct access to the living and dining area with garden, which has excellent natural lighting thanks to its large sliding windows and exposures. The cosy garden of approx. 105 sqm. with its lawn gives the possibility to create a relaxing and pleasant environment to spend free time with family or friends. A bathroom and a hall complete the ground floor. The upper floor, reached by an internal staircase, is the sleeping area. It is composed of two double bedrooms, both with access to a loggia with panoramic views, a corridor, a windowed bathroom-wc. To create a special atmosphere of well-being in all rooms, the property is equipped with an independent underfloor heating and cooling system, managed by a convenient individual room temperature control. The system is powered by a heat pump and solar panels that are located on the roof of the building. An additional internal staircase provides easy access to the basement and garage. The garage measures approximately 62 sqm and is included in the price. The quality of the materials used is of a very high standard. Construction year 2023. Handover March/April 2024.