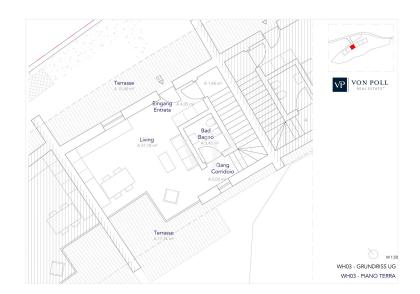

# Floor plans

This floor plan is not to scale. The documents were given to us by the client. For this reason, we cannot guarantee the accuracy of the information.

### A first impression

This prestigious terraced villa will be built to the highest Climate House "A" standard, meaning it will also be energy efficient. The property offers great privacy given its setting overlooking the vineyards. The downstairs entrance gives direct access to the living and dining area with garden, which has excellent natural lighting thanks to its large sliding windows and exposures. The cosy garden of approx. 105 sqm. with its lawn gives the possibility to create a relaxing and pleasant environment to spend free time with family or friends. A bathroom and a hall complete the ground floor. The upper floor, reached by an internal staircase, is the sleeping area. It is composed of two double bedrooms, both with access to a loggia with panoramic views, a corridor, a windowed bathroom-wc. To create a special atmosphere of well-being in all rooms, the property is equipped with an independent underfloor heating and cooling system, managed by a convenient individual room temperature control. The system is powered by a heat pump and solar panels that are located on the roof of the building. An additional internal staircase provides easy access to the basement and garage. The garage measures approximately 62 sqm and is included in the price. The quality of the materials used is of a very high standard. Construction year 2023. Handover March/April 2024.