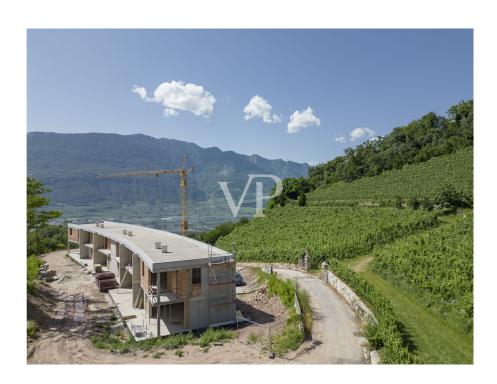

### A first impression

This prestigious terraced villa will be built to the highest Climate House "A" standard, meaning it will also be energy efficient. The property offers great privacy given its setting overlooking the vineyards. The downstairs entrance gives direct access to the living and dining area with garden, which has excellent natural lighting thanks to its large sliding windows and exposures. The cosy garden of approx. 105 sqm. with its lawn gives the possibility to create a relaxing and pleasant environment to spend free time with family or friends. A bathroom and a hall complete the ground floor. The upper floor, reached by an internal staircase, is the sleeping area. It is composed of two double bedrooms, both with access to a loggia with panoramic views, a corridor, a windowed bathroom-wc. To create a special atmosphere of well-being in all rooms, the property is equipped with an independent underfloor heating and cooling system, managed by a convenient individual room temperature control. The system is powered by a heat pump and solar panels that are located on the roof of the building. An additional internal staircase provides easy access to the basement and garage. The garage measures approximately 62 sqm and is included in the price. The quality of the materials used is of a very high standard. Construction year 2023. Handover March/April 2024.