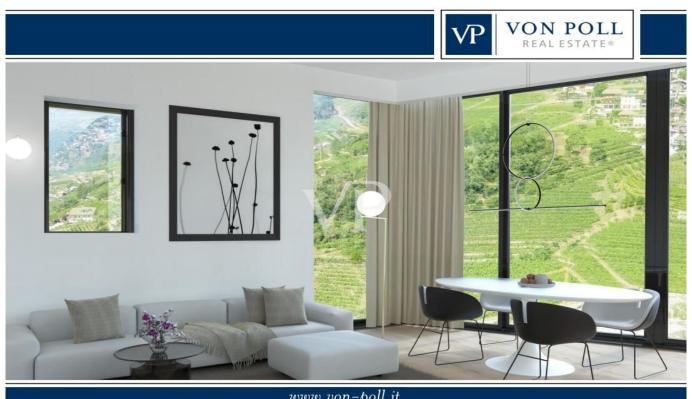

### A first impression

This prestigious terraced villa will be built to the highest Climate House "A" standard, meaning it will also be energy efficient. The property offers great privacy given its setting overlooking the vineyards. The downstairs entrance gives direct access to the living and dining area with garden, which has excellent natural lighting thanks to its large sliding windows and exposures. The cosy garden of approx. 105 sqm. with its lawn gives the possibility to create a relaxing and pleasant environment to spend free time with family or friends. A bathroom and a hall complete the ground floor. The upper floor, reached by an internal staircase, is the sleeping area. It is composed of two double bedrooms, both with access to a loggia with panoramic views, a corridor, a windowed bathroom-wc. To create a special atmosphere of well-being in all rooms, the property is equipped with an independent underfloor heating and cooling system, managed by a convenient individual room temperature control. The system is powered by a heat pump and solar panels that are located on the roof of the building. An additional internal staircase provides easy access to the basement and garage. The garage measures approximately 62 sqm and is included in the price. The quality of the materials used is of a very high standard. Construction year 2023. Handover March/April 2024.