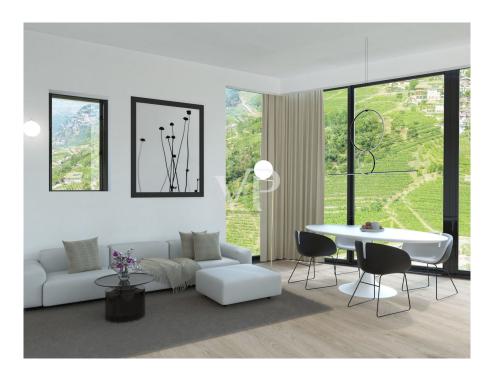

### A first impression

This prestigious terraced villa will be built to the highest Climate House "A" standard, meaning it will also be energy efficient. The property offers great privacy given its setting overlooking the vineyards. The downstairs entrance gives direct access to the living and dining area with garden, which has excellent natural lighting thanks to its large sliding windows and exposures. The cosy garden of approx. 105 sqm. with its lawn gives the possibility to create a relaxing and pleasant environment to spend free time with family or friends. A bathroom and a hall complete the ground floor. The upper floor, reached by an internal staircase, is the sleeping area. It is composed of two double bedrooms, both with access to a loggia with panoramic views, a corridor, a windowed bathroom-wc. To create a special atmosphere of well-being in all rooms, the property is equipped with an independent underfloor heating and cooling system, managed by a convenient individual room temperature control. The system is powered by a heat pump and solar panels that are located on the roof of the building. An additional internal staircase provides easy access to the basement and garage. The garage measures approximately 62 sqm and is included in the price. The quality of the materials used is of a very high standard. Construction year 2023. Handover March/April 2024.