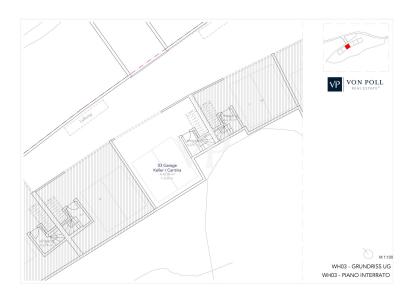

# Floor plans

This floor plan is not to scale. The documents were given to us by the client. For this reason, we cannot guarantee the accuracy of the information.

### A first impression

This prestigious terraced villa will be built to the highest Climate House "A" standard, meaning it will also be energy efficient. The property offers great privacy given its setting overlooking the vineyards. The downstairs entrance gives direct access to the living and dining area with garden, which has excellent natural lighting thanks to its large sliding windows and exposures. The cosy garden of approx. 105 sqm. with its lawn gives the possibility to create a relaxing and pleasant environment to spend free time with family or friends. A bathroom and a hall complete the ground floor. The upper floor, reached by an internal staircase, is the sleeping area. It is composed of two double bedrooms, both with access to a loggia with panoramic views, a corridor, a windowed bathroom-wc. To create a special atmosphere of well-being in all rooms, the property is equipped with an independent underfloor heating and cooling system, managed by a convenient individual room temperature control. The system is powered by a heat pump and solar panels that are located on the roof of the building. An additional internal staircase provides easy access to the basement and garage. The garage measures approximately 62 sqm and is included in the price. The quality of the materials used is of a very high standard. Construction year 2023. Handover March/April 2024.