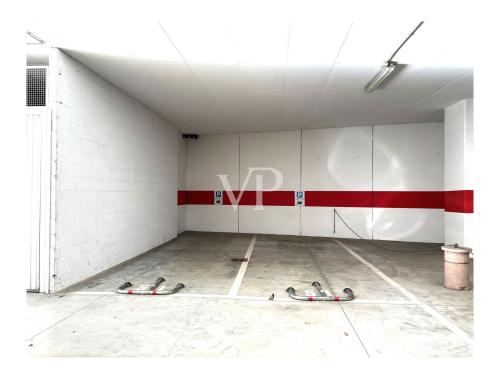

### A first impression

For exclusive sale we present this office property located on the second and penultimate floor of the Blue Center building, located on Maso della Pieve Street and built in 2004. The office is located in a privileged position and thanks to the glass walls exposed to the south, enjoys considerable brightness. The unobstructed view and excellent conditions making the environment ideal for working in tranquility. The space is a large open space that can be configured according to work needs. In addition, the office has a bathroom with ante-bathroom and a new kitchen. A common balcony adds to the comfort The strategic location and large glass area excellent for installing highly visible signs make it easy for clients to locate the office. The location allows easy connections to the highway and MeBo, the train station, and the airport. In addition, the bus station is very close by. Various restaurants and bistros are within walking distance. A great advantage are the three parking spaces owned in the covered garage and additional shared parking spaces at the outdoor parking lot. Land registry category: A 10 Energy class: C Elevator: Present Net area : 147.00 sqm approx. Room height : 3.05 m approx. Parking spaces in garage : 3 owned