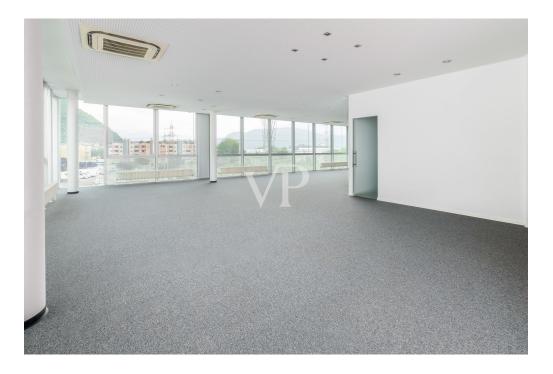

### A first impression

For exclusive sale we present this office property located on the second and penultimate floor of the Blue Center building, located on Maso della Pieve Street and built in 2004. The office is located in a privileged position and thanks to the glass walls exposed to the south, enjoys considerable brightness. The unobstructed view and excellent conditions making the environment ideal for working in tranquility. The space is a large open space that can be configured according to work needs. In addition, the office has a bathroom with ante-bathroom and a new kitchen. A common balcony adds to the comfort The strategic location and large glass area excellent for installing highly visible signs make it easy for clients to locate the office. The location allows easy connections to the highway and MeBo, the train station, and the airport. In addition, the bus station is very close by. Various restaurants and bistros are within walking distance. A great advantage are the three parking spaces owned in the covered garage and additional shared parking spaces at the outdoor parking lot. Land registry category: A 10 Energy class: C Elevator: Present Net area : 147.00 sqm approx. Room height : 3.05 m approx. Parking spaces in garage : 3 owned