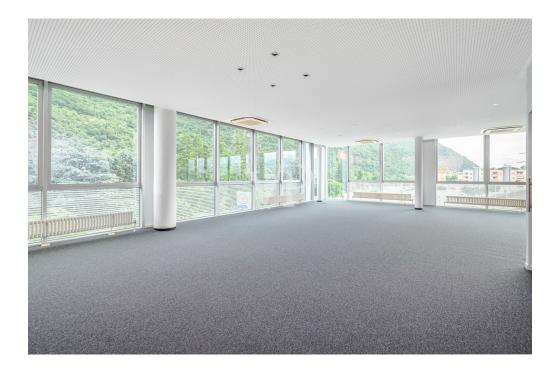

### A first impression

For exclusive sale we present this office property located on the second and penultimate floor of the Blue Center building, located on Maso della Pieve Street and built in 2004. The office is located in a privileged position and thanks to the glass walls exposed to the south, enjoys considerable brightness. The unobstructed view and excellent conditions making the environment ideal for working in tranquility. The space is a large open space that can be configured according to work needs. In addition, the office has a bathroom with ante-bathroom and a new kitchen. A common balcony adds to the comfort The strategic location and large glass area excellent for installing highly visible signs make it easy for clients to locate the office. The location allows easy connections to the highway and MeBo, the train station, and the airport. In addition, the bus station is very close by. Various restaurants and bistros are within walking distance. A great advantage are the three parking spaces owned in the covered garage and additional shared parking spaces at the outdoor parking lot. Land registry category: A 10 Energy class: C Elevator: Present Net area : 147.00 sqm approx. Room height : 3.05 m approx. Parking spaces in garage : 3 owned