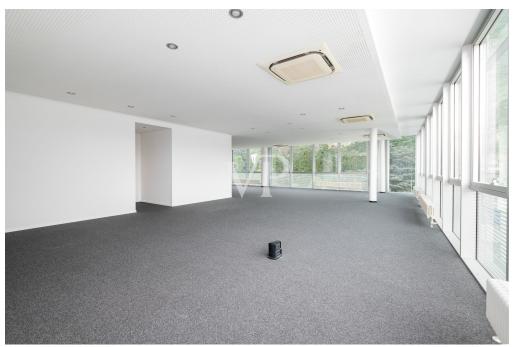

### A first impression

For exclusive sale we present this office property located on the second and penultimate floor of the Blue Center building, located on Maso della Pieve Street and built in 2004. The office is located in a privileged position and thanks to the glass walls exposed to the south, enjoys considerable brightness. The unobstructed view and excellent conditions making the environment ideal for working in tranquility. The space is a large open space that can be configured according to work needs. In addition, the office has a bathroom with ante-bathroom and a new kitchen. A common balcony adds to the comfort The strategic location and large glass area excellent for installing highly visible signs make it easy for clients to locate the office. The location allows easy connections to the highway and MeBo, the train station, and the airport. In addition, the bus station is very close by. Various restaurants and bistros are within walking distance. A great advantage are the three parking spaces owned in the covered garage and additional shared parking spaces at the outdoor parking lot. Land registry category: A 10 Energy class: C Elevator: Present Net area : 147.00 sqm approx. Room height : 3.05 m approx. Parking spaces in garage : 3 owned