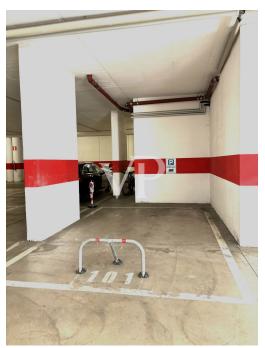

### A first impression

For exclusive sale we present this office property located on the second and penultimate floor of the Blue Center building, located on Maso della Pieve Street and built in 2004. The office is located in a privileged position and thanks to the glass walls exposed to the south, enjoys considerable brightness. The unobstructed view and excellent conditions making the environment ideal for working in tranquility. The space is a large open space that can be configured according to work needs. In addition, the office has a bathroom with ante-bathroom and a new kitchen. A common balcony adds to the comfort The strategic location and large glass area excellent for installing highly visible signs make it easy for clients to locate the office. The location allows easy connections to the highway and MeBo, the train station, and the airport. In addition, the bus station is very close by. Various restaurants and bistros are within walking distance. A great advantage are the three parking spaces owned in the covered garage and additional shared parking spaces at the outdoor parking lot. Land registry category: A 10 Energy class: C Elevator: Present Net area : 147.00 sqm approx. Room height : 3.05 m approx. Parking spaces in garage : 3 owned