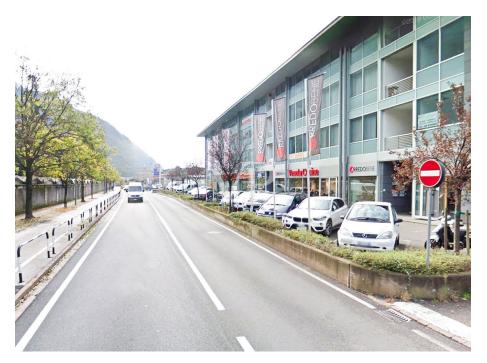

### A first impression

For exclusive sale we present this office property located on the second and penultimate floor of the Blue Center building, located on Maso della Pieve Street and built in 2004. The office is located in a privileged position and thanks to the glass walls exposed to the south, enjoys considerable brightness. The unobstructed view and excellent conditions making the environment ideal for working in tranquility. The space is a large open space that can be configured according to work needs. In addition, the office has a bathroom with ante-bathroom and a new kitchen. A common balcony adds to the comfort The strategic location and large glass area excellent for installing highly visible signs make it easy for clients to locate the office. The location allows easy connections to the highway and MeBo, the train station, and the airport. In addition, the bus station is very close by. Various restaurants and bistros are within walking distance. A great advantage are the three parking spaces owned in the covered garage and additional shared parking spaces at the outdoor parking lot. Land registry category: A 10 Energy class: C Elevator: Present Net area : 147.00 sqm approx. Room height : 3.05 m approx. Parking spaces in garage : 3 owned