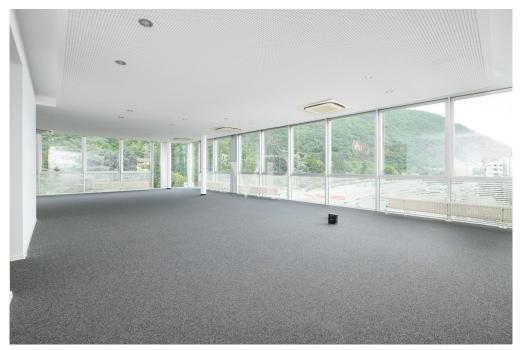

### A first impression

For exclusive sale we present this office property located on the second and penultimate floor of the Blue Center building, located on Maso della Pieve Street and built in 2004. The office is located in a privileged position and thanks to the glass walls exposed to the south, enjoys considerable brightness. The unobstructed view and excellent conditions making the environment ideal for working in tranquility. The space is a large open space that can be configured according to work needs. In addition, the office has a bathroom with ante-bathroom and a new kitchen. A common balcony adds to the comfort The strategic location and large glass area excellent for installing highly visible signs make it easy for clients to locate the office. The location allows easy connections to the highway and MeBo, the train station, and the airport. In addition, the bus station is very close by. Various restaurants and bistros are within walking distance. A great advantage are the three parking spaces owned in the covered garage and additional shared parking spaces at the outdoor parking lot. Land registry category: A 10 Energy class: C Elevator: Present Net area : 147.00 sqm approx. Room height : 3.05 m approx. Parking spaces in garage : 3 owned