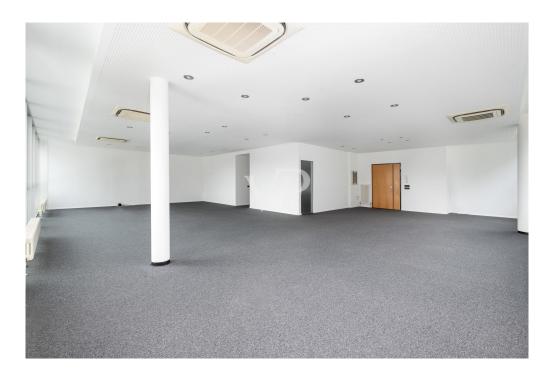

### A first impression

For exclusive sale we present this office property located on the second and penultimate floor of the Blue Center building, located on Maso della Pieve Street and built in 2004. The office is located in a privileged position and thanks to the glass walls exposed to the south, enjoys considerable brightness. The unobstructed view and excellent conditions making the environment ideal for working in tranquility. The space is a large open space that can be configured according to work needs. In addition, the office has a bathroom with ante-bathroom and a new kitchen. A common balcony adds to the comfort The strategic location and large glass area excellent for installing highly visible signs make it easy for clients to locate the office. The location allows easy connections to the highway and MeBo, the train station, and the airport. In addition, the bus station is very close by. Various restaurants and bistros are within walking distance. A great advantage are the three parking spaces owned in the covered garage and additional shared parking spaces at the outdoor parking lot. Land registry category: A 10 Energy class: C Elevator: Present Net area : 147.00 sqm approx. Room height : 3.05 m approx. Parking spaces in garage : 3 owned