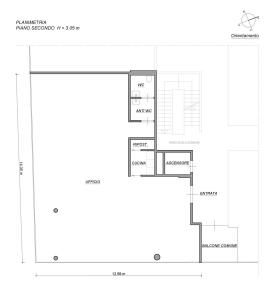

### Floor plans

This floor plan is not to scale. The documents were given to us by the client. For this reason, we cannot guarantee the accuracy of the information.

### A first impression

For exclusive sale we present this office property located on the second and penultimate floor of the Blue Center building, located on Maso della Pieve Street and built in 2004. The office is located in a privileged position and thanks to the glass walls exposed to the south, enjoys considerable brightness. The unobstructed view and excellent conditions making the environment ideal for working in tranquility. The space is a large open space that can be configured according to work needs. In addition, the office has a bathroom with ante-bathroom and a new kitchen. A common balcony adds to the comfort The strategic location and large glass area excellent for installing highly visible signs make it easy for clients to locate the office. The location allows easy connections to the highway and MeBo, the train station, and the airport. In addition, the bus station is very close by. Various restaurants and bistros are within walking distance. A great advantage are the three parking spaces owned in the covered garage and additional shared parking spaces at the outdoor parking lot. Land registry category: A 10 Energy class: C Elevator: Present Net area : 147.00 sqm approx. Room height : 3.05 m approx. Parking spaces in garage : 3 owned