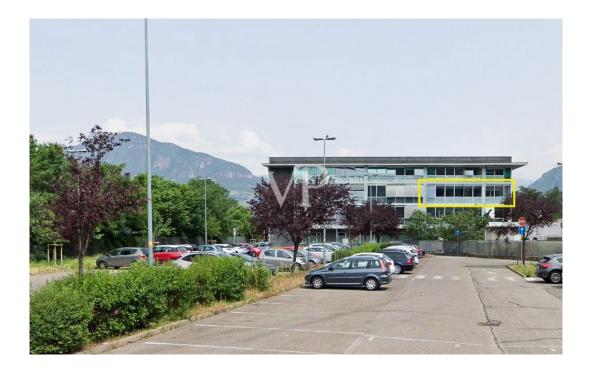

### A first impression

For exclusive sale we present this office property located on the second and penultimate floor of the Blue Center building, located on Maso della Pieve Street and built in 2004. The office is located in a privileged position and thanks to the glass walls exposed to the south, enjoys considerable brightness. The unobstructed view and excellent conditions making the environment ideal for working in tranquility. The space is a large open space that can be configured according to work needs. In addition, the office has a bathroom with ante-bathroom and a new kitchen. A common balcony adds to the comfort The strategic location and large glass area excellent for installing highly visible signs make it easy for clients to locate the office. The location allows easy connections to the highway and MeBo, the train station, and the airport. In addition, the bus station is very close by. Various restaurants and bistros are within walking distance. A great advantage are the three parking spaces owned in the covered garage and additional shared parking spaces at the outdoor parking lot. Land registry category: A 10 Energy class: C Elevator: Present Net area : 147.00 sqm approx. Room height : 3.05 m approx. Parking spaces in garage : 3 owned