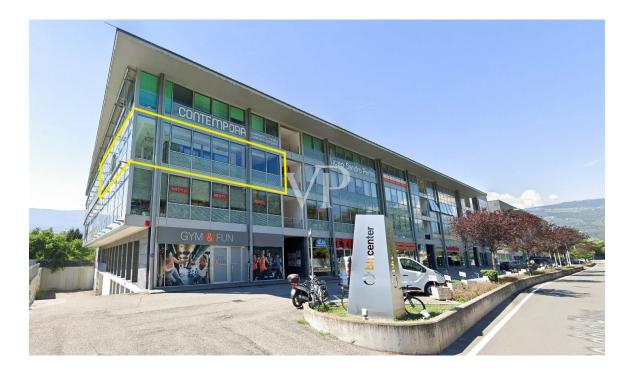

### A first impression

For exclusive sale we present this office property located on the second and penultimate floor of the Blue Center building, located on Maso della Pieve Street and built in 2004. The office is located in a privileged position and thanks to the glass walls exposed to the south, enjoys considerable brightness. The unobstructed view and excellent conditions making the environment ideal for working in tranquility. The space is a large open space that can be configured according to work needs. In addition, the office has a bathroom with ante-bathroom and a new kitchen. A common balcony adds to the comfort The strategic location and large glass area excellent for installing highly visible signs make it easy for clients to locate the office. The location allows easy connections to the highway and MeBo, the train station, and the airport. In addition, the bus station is very close by. Various restaurants and bistros are within walking distance. A great advantage are the three parking spaces owned in the covered garage and additional shared parking spaces at the outdoor parking lot. Land registry category: A 10 Energy class: C Elevator: Present Net area : 147.00 sqm approx. Room height : 3.05 m approx. Parking spaces in garage : 3 owned