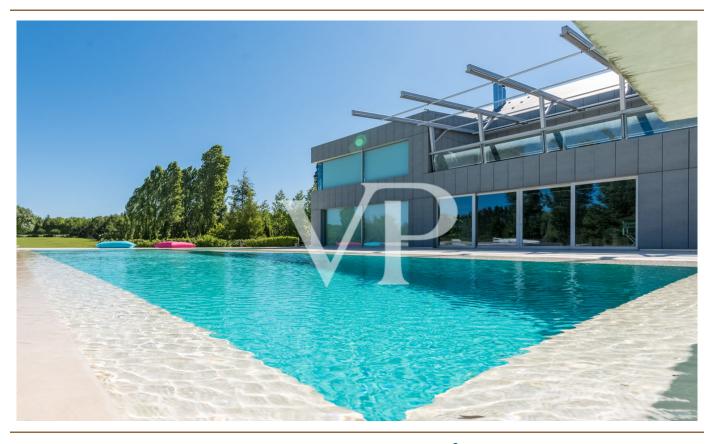

#### A first impression

This luxury property comprising of several buildings is located on a 9.5 hectare territory, 25 sec from the heart of Budapest and its international airport. The pure serenity of the Hungarian landscape mixes with all the needs of the 21st century in the picturesque environment. The 500 square metre villa designed by the Giametta & Giametta Architects is the centre of this true oasis. The loft building having spacious interiors is like the ultramodern copy of an enlarged barn, which fits organically into its natural environment. A 450 square metre guesthouse is also located in the luxury farm, and the pond is a real treasure, where the wooden house, the bar, and the resting places create the atmosphere of a private beach. But the list of services does not end here. There is an MX-track, a swimming pool, an orchard, a spacious underground garage, and the huge, 580 square metre hangar is suitable for several types of business and private activities. On the whole, this luxury estate satisfies all the needs as the idyllic environment provides a perfect location for operating a successful company or the real Dolce Vita. For further information, please contact us.