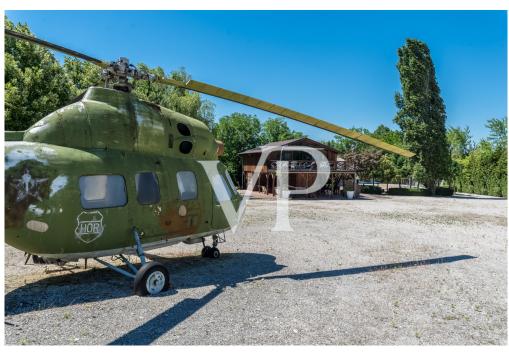

#### A first impression

This luxury property comprising of several buildings is located on a 9.5 hectare territory, 25 sec from the heart of Budapest and its international airport. The pure serenity of the Hungarian landscape mixes with all the needs of the 21st century in the picturesque environment. The 500 square metre villa designed by the Giametta & Giametta Architects is the centre of this true oasis. The loft building having spacious interiors is like the ultramodern copy of an enlarged barn, which fits organically into its natural environment. A 450 square metre guesthouse is also located in the luxury farm, and the pond is a real treasure, where the wooden house, the bar, and the resting places create the atmosphere of a private beach. But the list of services does not end here. There is an MX-track, a swimming pool, an orchard, a spacious underground garage, and the huge, 580 square metre hangar is suitable for several types of business and private activities. On the whole, this luxury estate satisfies all the needs as the idyllic environment provides a perfect location for operating a successful company or the real Dolce Vita. For further information, please contact us.