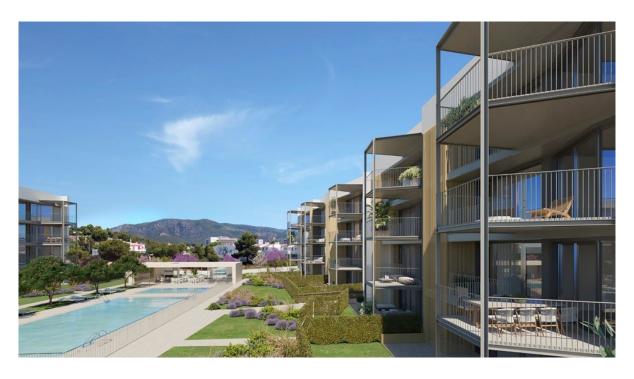

#### A first impression

The apartment offers a comfortable home with a living space of approx. 96 m² and a covered terrace of approx. 19 m². It comprises 3 bedrooms, 2 bathrooms and an inviting living and dining room. The double-glazed windows ensure that you can relax undisturbed by outside noise. Further features include porcelain stoneware tiles, fitted wardrobes, shutters, modern kitchen appliances, a parking space and a separate storage room. There is the option to purchase additional or alternative fittings at an additional cost. The innovative and energy-efficient complex meets the latest standards and offers amenities such as a saltwater pool, a children's pool and a fitness room. The carefully designed communal garden invites you to sunbathe and relax. A major advantage is the barrier-free accessibility, which extends from the communal areas to the apartments. New build properties in Mallorca are a valuable investment in your future.

#### All about the location

Nesea is located in Palmanova, just 300 meters from the beach and next to the La Vila shopping center. Its location is ideal for those who want to live just 3 minutes from the beaches of Palmanova in a fully consolidated environment. The island's capital, Palma de Mallorca, can be reached in about 20 minutes and the international airport in about 30 minutes by car.