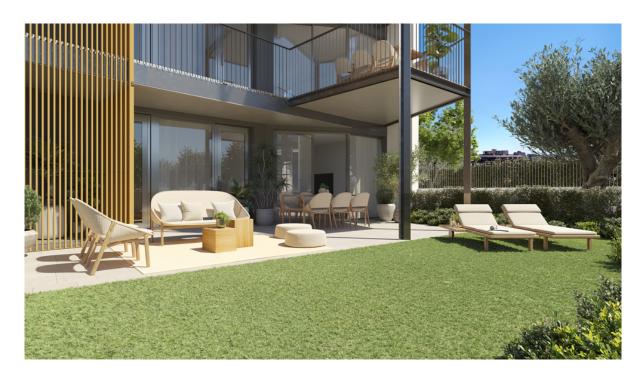

#### A first impression

NESEA I The apartment offers a comfortable home with a living space of approx. 79 m² and a covered terrace of approx. 19 m². It comprises 2 bedrooms, 2 bathrooms and an inviting living and dining room. The double-glazed windows ensure that you can relax undisturbed by outside noise. Further features include porcelain stoneware tiles, fitted wardrobes, shutters, modern kitchen appliances, a parking space and a separate storage room. There is the option to purchase additional or alternative fittings at an additional cost. The innovative and energy-efficient complex meets the latest standards and offers amenities such as a saltwater pool, a children's pool and a fitness room. The carefully designed communal garden invites you to sunbathe and relax. A major advantage is the barrier-free accessibility, which extends from the communal areas to the apartments. New build properties in Mallorca are a valuable investment in your future.

Area for parking bicycles

Barrier-free access via ramps

Porcelain stoneware tiled floor

Community pool

Air conditioning h/c

**ADSL** 

Driving desk

Filter system