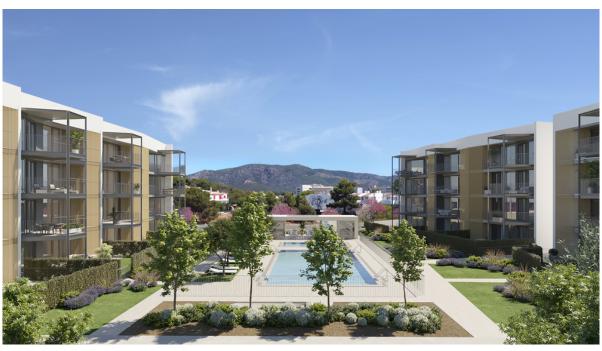

| Purchase Price        | 586.000 EUR                                                            |
|-----------------------|------------------------------------------------------------------------|
| Condition of property | First occupancy                                                        |
| Construction method   | Prefabricated components                                               |
| Usable Space          | ca. 64 m <sup>2</sup>                                                  |
| Equipment             | Swimming pool,<br>Garden / shared use,<br>Built-in kitchen,<br>Balcony |

#### A first impression

NESEA I The apartment offers a comfortable home with a living space of approx. 79 m² and a covered terrace of approx. 19 m². It comprises 2 bedrooms, 2 bathrooms and an inviting living and dining room. The double-glazed windows ensure that you can relax undisturbed by outside noise. Further features include porcelain stoneware tiles, fitted wardrobes, shutters, modern kitchen appliances, a parking space and a separate storage room. There is the option to purchase additional or alternative fittings at an additional cost. The innovative and energy-efficient complex meets the latest standards and offers amenities such as a saltwater pool, a children's pool and a fitness room. The carefully designed communal garden invites you to sunbathe and relax. A major advantage is the barrier-free accessibility, which extends from the communal areas to the apartments. New build properties in Mallorca are a valuable investment in your future.