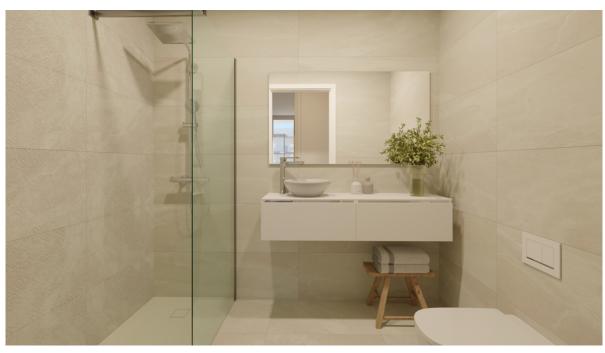

#### A first impression

NESEA I The apartment offers a comfortable home with a living space of approx. 79 m² and a covered terrace of approx. 19 m². It comprises 2 bedrooms, 2 bathrooms and an inviting living and dining room. The double-glazed windows ensure that you can relax undisturbed by outside noise. Further features include porcelain stoneware tiles, fitted wardrobes, shutters, modern kitchen appliances, a parking space and a separate storage room. There is the option to purchase additional or alternative fittings at an additional cost. The innovative and energy-efficient complex meets the latest standards and offers amenities such as a saltwater pool, a children's pool and a fitness room. The carefully designed communal garden invites you to sunbathe and relax. A major advantage is the barrier-free accessibility, which extends from the communal areas to the apartments. New build properties in Mallorca are a valuable investment in your future.

#### Details of amenities

Including

Underground parking space (20.000,-€) and cellar room (6.000,-€).

storeroom

Double-glazed aluminum windows

Fitted kitchen with electrical appliances

fitted wardrobes

Fully equipped fitness room

Area for parking bicycles

Barrier-free access via ramps

Porcelain stoneware tiled floor

Community pool

Air conditioning h/c

**ADSL** 

Driving desk

Filter system