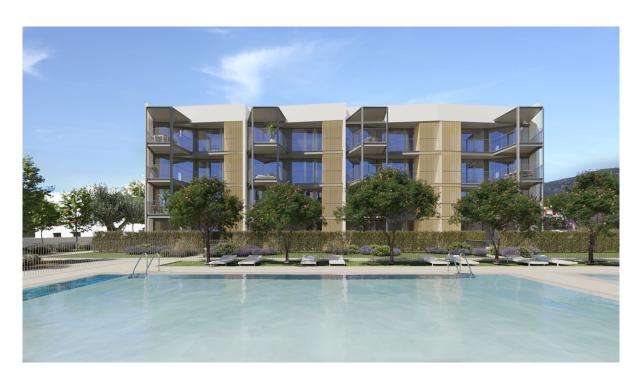

#### A first impression

NESEA I The apartment offers a comfortable home with a living space of approx. 79 m² and a covered terrace of approx. 19 m². It comprises 2 bedrooms, 2 bathrooms and an inviting living and dining room. The double-glazed windows ensure that you can relax undisturbed by outside noise. Further features include porcelain stoneware tiles, fitted wardrobes, shutters, modern kitchen appliances, a parking space and a separate storage room. There is the option to purchase additional or alternative fittings at an additional cost. The innovative and energy-efficient complex meets the latest standards and offers amenities such as a saltwater pool, a children's pool and a fitness room. The carefully designed communal garden invites you to sunbathe and relax. A major advantage is the barrier-free accessibility, which extends from the communal areas to the apartments. New build properties in Mallorca are a valuable investment in your future.

#### Details of amenities

Including

Underground parking space (20.000,-€) and cellar room (6.000,-€).

storeroom

Double-glazed aluminum windows

Fitted kitchen with electrical appliances

fitted wardrobes

Fully equipped fitness room

Area for parking bicycles

Barrier-free access via ramps

Porcelain stoneware tiled floor

Community pool

Air conditioning h/c

**ADSL** 

Driving desk

Filter system