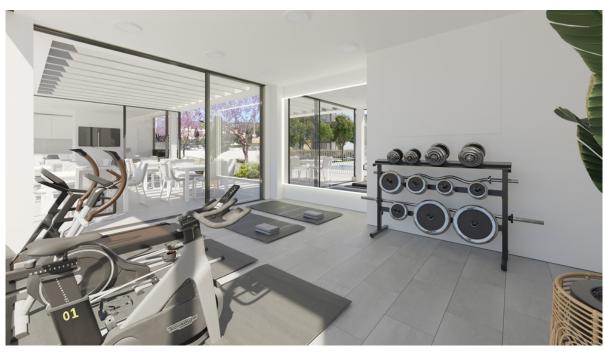

#### A first impression

NESEA I The apartment offers a comfortable home with a living space of approx. 79 m² and a covered terrace of approx. 19 m². It comprises 2 bedrooms, 2 bathrooms and an inviting living and dining room. The double-glazed windows ensure that you can relax undisturbed by outside noise. Further features include porcelain stoneware tiles, fitted wardrobes, shutters, modern kitchen appliances, a parking space and a separate storage room. There is the option to purchase additional or alternative fittings at an additional cost. The innovative and energy-efficient complex meets the latest standards and offers amenities such as a saltwater pool, a children's pool and a fitness room. The carefully designed communal garden invites you to sunbathe and relax. A major advantage is the barrier-free accessibility, which extends from the communal areas to the apartments. New build properties in Mallorca are a valuable investment in your future.

#### Details of amenities

Including

Underground parking space (20.000,-€) and cellar room (6.000,-€).

storeroom

Double-glazed aluminum windows

Fitted kitchen with electrical appliances

fitted wardrobes

Fully equipped fitness room