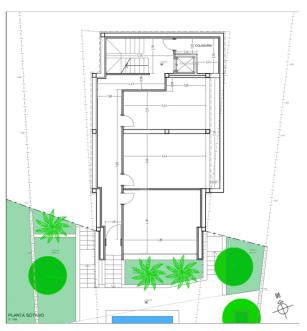

Erdgeschoss

Untergeschoß

### A first impression

Exclusively at Von Poll Real Estate The plot: This enchanting plot is situated in a very quiet and idyllic location in Es Capdella at the end of a cul-de-sac. The access road is asphalted and the plot is fully developed. It has a south-west orientation and a total size of 1,459 m². This plot has planning permission for a Mallorcan-style villa. The villa: A Mallorcan villa can be built here on three levels using modern, sustainable construction methods. All rooms have generous triple-glazed windows with shutters to protect against the sun and privacy. The spacious living/dining area with modern fitted kitchen and guest WC is located on the first floor. There are two bedrooms and two bathrooms on the upper floor. The ground floor basement with a direct view of the pool can be designed according to your own wishes. An elevator provides barrier-free access to all floors. A modern heat pump creates a comfortable indoor climate in both summer and winter. This is ensured by water-bearing underfloor heating and fan convectors integrated into the ceilings. Hot water is also provided by a heat pump that is independent of the air conditioning system, making it efficient and easy to maintain. The villa can be customized according to the client's wishes.