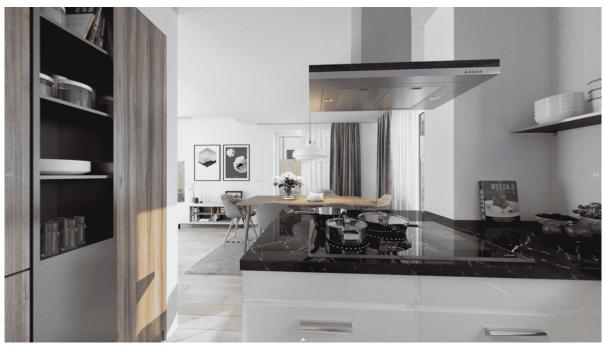

### A first impression

Exclusively at Von Poll Real Estate The plot: This enchanting plot is situated in a very quiet and idyllic location in Es Capdella at the end of a cul-de-sac. The access road is asphalted and the plot is fully developed. It has a south-west orientation and a total size of 1,459 m². This plot has planning permission for a Mallorcan-style villa. The villa: A Mallorcan villa can be built here on three levels using modern, sustainable construction methods. All rooms have generous triple-glazed windows with shutters to protect against the sun and privacy. The spacious living/dining area with modern fitted kitchen and guest WC is located on the first floor. There are two bedrooms and two bathrooms on the upper floor. The ground floor basement with a direct view of the pool can be designed according to your own wishes. An elevator provides barrier-free access to all floors. A modern heat pump creates a comfortable indoor climate in both summer and winter. This is ensured by water-bearing underfloor heating and fan convectors integrated into the ceilings. Hot water is also provided by a heat pump that is independent of the air conditioning system, making it efficient and easy to maintain. The villa can be customized according to the client's wishes.

#### Details of amenities

- Photovoltaic system
- Cistern
- Full thermal insulation
- Air-to-water heat pump from DAIKIN with water-bearing underfloor heating
- Air conditioning in all rooms
- Fireplace with viewing window
- Passenger elevator
- Fitted wardrobes
- Plastic windows in wood look with triple glazing
- Fully equipped kitchen
- Energy efficiency class A