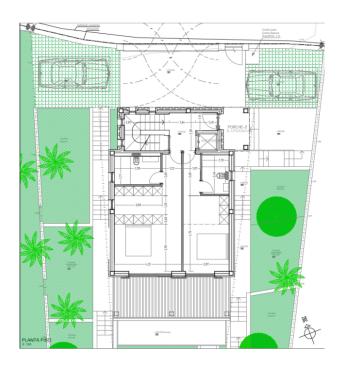

Erdgeschoss

Untergeschoß

### A first impression

Exclusively at Von Poll Real Estate The plot: This enchanting plot is situated in a very quiet and idyllic location in Es Capdella at the end of a cul-de-sac. The access road is asphalted and the plot is fully developed. It has a south-west orientation and a total size of 1,459 m². This plot has planning permission for a Mallorcan-style villa. The villa: A Mallorcan villa can be built here on three levels using modern, sustainable construction methods. All rooms have generous triple-glazed windows with shutters to protect against the sun and privacy. The spacious living/dining area with modern fitted kitchen and guest WC is located on the first floor. There are two bedrooms and two bathrooms on the upper floor. The ground floor basement with a direct view of the pool can be designed according to your own wishes. An elevator provides barrier-free access to all floors. A modern heat pump creates a comfortable indoor climate in both summer and winter. This is ensured by water-bearing underfloor heating and fan convectors integrated into the ceilings. Hot water is also provided by a heat pump that is independent of the air conditioning system, making it efficient and easy to maintain. The villa can be customized according to the client's wishes.