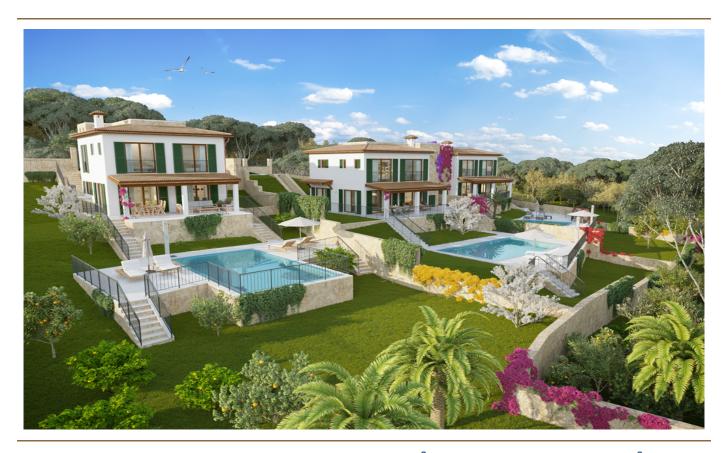

### A first impression

Exclusively at Von Poll Real Estate The plot: This enchanting plot is situated in a very quiet and idyllic location in Es Capdella at the end of a cul-de-sac. The access road is asphalted and the plot is fully developed. It has a south-west orientation and a total size of 1,459 m². This plot has planning permission for a Mallorcan-style villa. The villa: A Mallorcan villa can be built here on three levels using modern, sustainable construction methods. All rooms have generous triple-glazed windows with shutters to protect against the sun and privacy. The spacious living/dining area with modern fitted kitchen and guest WC is located on the first floor. There are two bedrooms and two bathrooms on the upper floor. The ground floor basement with a direct view of the pool can be designed according to your own wishes. An elevator provides barrier-free access to all floors. A modern heat pump creates a comfortable indoor climate in both summer and winter. This is ensured by water-bearing underfloor heating and fan convectors integrated into the ceilings. Hot water is also provided by a heat pump that is independent of the air conditioning system, making it efficient and easy to maintain. The villa can be customized according to the client's wishes.