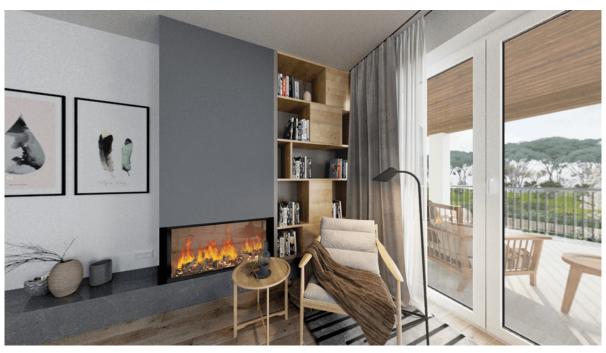

### A first impression

Exclusively at Von Poll Real Estate The plot: This enchanting plot is situated in a very quiet and idyllic location in Es Capdella at the end of a cul-de-sac. The access road is asphalted and the plot is fully developed. It has a south-west orientation and a total size of 1,459 m². This plot has planning permission for a Mallorcan-style villa. The villa: A Mallorcan villa can be built here on three levels using modern, sustainable construction methods. All rooms have generous triple-glazed windows with shutters to protect against the sun and privacy. The spacious living/dining area with modern fitted kitchen and guest WC is located on the first floor. There are two bedrooms and two bathrooms on the upper floor. The ground floor basement with a direct view of the pool can be designed according to your own wishes. An elevator provides barrier-free access to all floors. A modern heat pump creates a comfortable indoor climate in both summer and winter. This is ensured by water-bearing underfloor heating and fan convectors integrated into the ceilings. Hot water is also provided by a heat pump that is independent of the air conditioning system, making it efficient and easy to maintain. The villa can be customized according to the client's wishes.

#### Details of amenities

- Photovoltaic system
- Cistern
- Full thermal insulation
- Air-to-water heat pump from DAIKIN with water-bearing underfloor heating
- Air conditioning in all rooms
- Fireplace with viewing window
- Passenger elevator
- Fitted wardrobes
- Plastic windows in wood look with triple glazing
- Fully equipped kitchen
- Energy efficiency class A