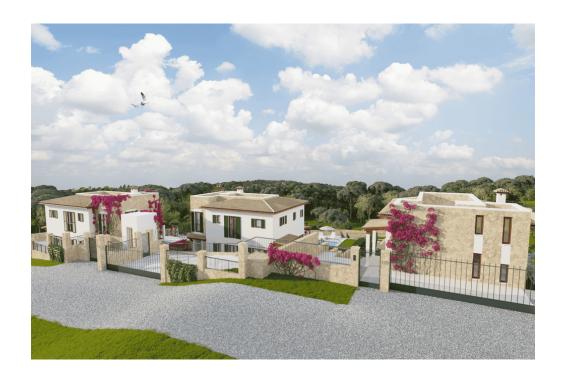

### A first impression

Exclusively at Von Poll Real Estate The plot: This enchanting plot is situated in a very quiet and idyllic location in Es Capdella at the end of a cul-de-sac. The access road is asphalted and the plot is fully developed. It has a south-west orientation and a total size of 1,459 m². This plot has planning permission for a Mallorcan-style villa. The villa: A Mallorcan villa can be built here on three levels using modern, sustainable construction methods. All rooms have generous triple-glazed windows with shutters to protect against the sun and privacy. The spacious living/dining area with modern fitted kitchen and guest WC is located on the first floor. There are two bedrooms and two bathrooms on the upper floor. The ground floor basement with a direct view of the pool can be designed according to your own wishes. An elevator provides barrier-free access to all floors. A modern heat pump creates a comfortable indoor climate in both summer and winter. This is ensured by water-bearing underfloor heating and fan convectors integrated into the ceilings. Hot water is also provided by a heat pump that is independent of the air conditioning system, making it efficient and easy to maintain. The villa can be customized according to the client's wishes.

#### All about the location

The popular village of Es Capdella is located on the small mountain de sa Grua and offers a magnificent view of the surrounding mountains. It has around 900 inhabitants and is located in the southwest of Mallorca in the municipality of Calvià, which is known for its numerous bays and idyllic landscapes. The village was built in the 17th century and has remained untouched by the hotel complexes found everywhere else. Even though Es Capdella is located in the interior of Mallorca, several beaches can be reached in a very short time from this wonderful vacation resort. The municipality of Calvia is undoubtedly one of the most sought-after residential and vacation regions in Europe.