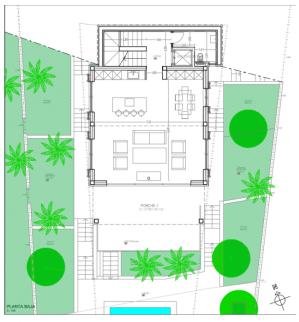

Erdgeschoss

Untergeschoß

### A first impression

Exclusively at Von Poll Real Estate The plot: This enchanting plot is situated in a very quiet and idyllic location in Es Capdella at the end of a cul-de-sac. The access road is asphalted and the plot is fully developed. It has a south-west orientation and a total size of 1,459 m². This plot has planning permission for a Mallorcan-style villa. The villa: A Mallorcan villa can be built here on three levels using modern, sustainable construction methods. All rooms have generous triple-glazed windows with shutters to protect against the sun and privacy. The spacious living/dining area with modern fitted kitchen and guest WC is located on the first floor. There are two bedrooms and two bathrooms on the upper floor. The ground floor basement with a direct view of the pool can be designed according to your own wishes. An elevator provides barrier-free access to all floors. A modern heat pump creates a comfortable indoor climate in both summer and winter. This is ensured by water-bearing underfloor heating and fan convectors integrated into the ceilings. Hot water is also provided by a heat pump that is independent of the air conditioning system, making it efficient and easy to maintain. The villa can be customized according to the client's wishes.