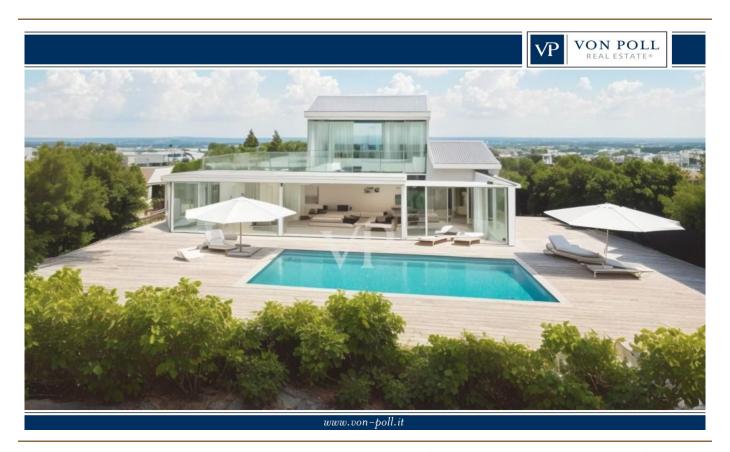

### A first impression

Exceptional Villa with Approved Project in Abbiadori We offer an extraordinary villa with an approved project in Abbiadori, sold in its current unfinished state. This property boasts breathtaking sea views of the beautiful Cala di Volpe and represents a rare opportunity for those seeking an exclusive residence in one of the most prestigious areas of the Costa Smeralda. Property Details: Living Area: Approximately 250 square meters Commercial Area: 435 square meters, including the pool Plot Size: 1420 square meters Current Condition: Sold in an unfinished state, ready for personalization Sea View: Stunning views of Cala di Volpe Pool: Included in the approved project Transformation and Personalization Opportunities: Luxury Residence: With the approved project, the villa can be transformed into a luxurious residence, ideal for those seeking an exclusive retreat with sea views. Complete Personalization: Thanks to the sale in its unfinished state, both the interior and exterior can be fully customized, including the choice of materials, finishes, and space layouts according to personal preferences. Pool: The included pool in the project adds a touch of luxury and comfort, offering a private area for relaxation and leisure. Location: The villa is situated in Abbiadori, enjoying a privileged location with stunning views of Cala di Volpe. This area, part of the prestigious Costa Smeralda, offers a perfect balance between proximity to the most beautiful beaches and the tranquility of the surrounding nature. This villa with an approved project in Abbiadori represents a rare opportunity for those seeking an exclusive and personalized residence with sea views. Contact us for further information and to arrange a viewing. Don't miss the chance to discover the potential of this property, nestled in the beauty of the Costa Smeralda with an unparalleled view of Cala di Volpe.