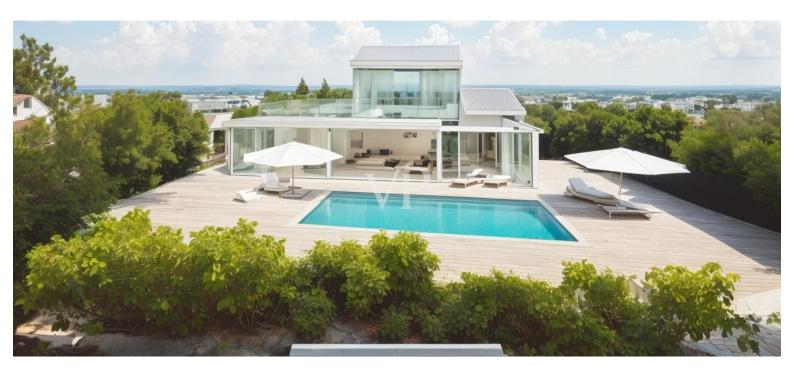

### A first impression

Exceptional Villa with Approved Project in Abbiadori We offer an extraordinary villa with an approved project in Abbiadori, sold in its current unfinished state. This property boasts breathtaking sea views of the beautiful Cala di Volpe and represents a rare opportunity for those seeking an exclusive residence in one of the most prestigious areas of the Costa Smeralda. Property Details: Living Area: Approximately 250 square meters Commercial Area: 435 square meters, including the pool Plot Size: 1420 square meters Current Condition: Sold in an unfinished state, ready for personalization Sea View: Stunning views of Cala di Volpe Pool: Included in the approved project Transformation and Personalization Opportunities: Luxury Residence: With the approved project, the villa can be transformed into a luxurious residence, ideal for those seeking an exclusive retreat with sea views. Complete Personalization: Thanks to the sale in its unfinished state, both the interior and exterior can be fully customized, including the choice of materials, finishes, and space layouts according to personal preferences. Pool: The included pool in the project adds a touch of luxury and comfort, offering a private area for relaxation and leisure. Location: The villa is situated in Abbiadori, enjoying a privileged location with stunning views of Cala di Volpe. This area, part of the prestigious Costa Smeralda, offers a perfect balance between proximity to the most beautiful beaches and the tranquility of the surrounding nature. This villa with an approved project in Abbiadori represents a rare opportunity for those seeking an exclusive and personalized residence with sea views. Contact us for further information and to arrange a viewing. Don't miss the chance to discover the potential of this property, nestled in the beauty of the Costa Smeralda with an unparalleled view of Cala di Volpe.