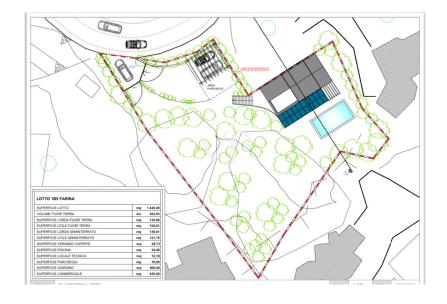

# Floor plans

This floor plan is not to scale. The documents were given to us by the client. For this reason, we cannot guarantee the accuracy of the information.

# At a glance

| Property ID          | IT23294816 |
|----------------------|------------|
| Living Space         | ca. 250 m² |
| Available from       | 02.07.2024 |
| Rooms                | 5          |
| Bathrooms            | 1          |
| Year of construction | 2024       |

| Purchase Price | 1.500.000 EUR         |
|----------------|-----------------------|
| Commission     | subject to commission |
| Total Space    | ca. 435 m²            |
| Usable Space   | ca. 0 m <sup>2</sup>  |
| Equipment      | Swimming pool         |
|                |                       |