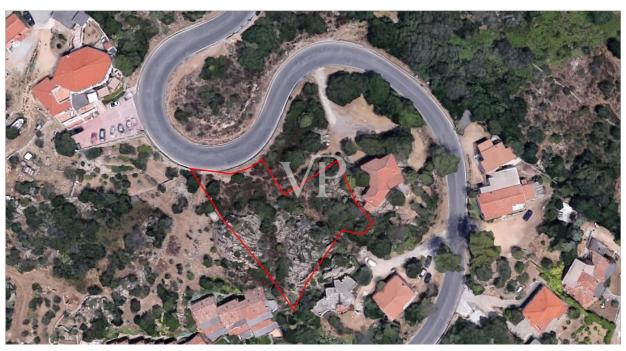

PURCHASE PRICE: 1.500.000 EUR • LIVING SPACE: ca. 250 m<sup>2</sup> • ROOMS: 5 • LAND AREA: 1.420 m<sup>2</sup>



At a glance

The property

Floor plansA first impression

Contact partner



# At a glance

| Property ID          | IT23294816 |
|----------------------|------------|
| Living Space         | ca. 250 m² |
| Available from       | 02.07.2024 |
| Rooms                | 5          |
| Bathrooms            | 1          |
| Year of construction | 2024       |

| Purchase Price | 1.500.000 EUR         |
|----------------|-----------------------|
| Commission     | subject to commission |
| Total Space    | ca. 435 m²            |
| Usable Space   | ca. 0 m <sup>2</sup>  |
| Equipment      | Swimming pool         |
|                |                       |



# The property







# The property





# Floor plans









This floor plan is not to scale. The documents were given to us by the client. For this reason, we cannot guarantee the accuracy of the information.



### A first impression

Exceptional Villa with Approved Project in Abbiadori We offer an extraordinary villa with an approved project in Abbiadori, sold in its current unfinished state. This property boasts breathtaking sea views of the beautiful Cala di Volpe and represents a rare opportunity for those seeking an exclusive residence in one of the most prestigious areas of the Costa Smeralda. Property Details: Living Area: Approximately 250 square meters Commercial Area: 435 square meters, including the pool Plot Size: 1420 square meters Current Condition: Sold in an unfinished state, ready for