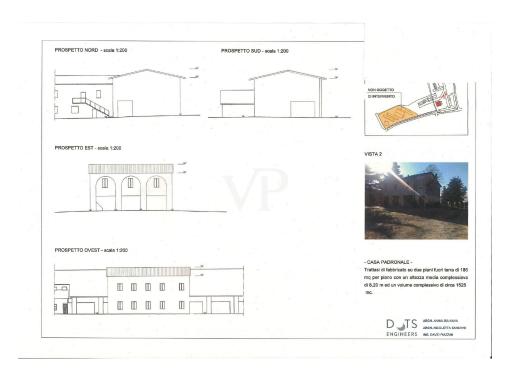

### A first impression

For sale a few km from Milan and located 1500 mt from the residential center of Zibido San Giacomo, the "CASCINA COSIGLIO", located on an area of 21,000 m<sup>2</sup> of agricultural area, for residential, receptive, wellness center, RSA, sports. On the area we currently have about 3,900 m<sup>2</sup> of covered, of which residential 1,600 m<sup>2</sup> having a total existing volumetry of 17,900 m<sup>3</sup>. from the simulations carried out at the municipality, currently we can build on this area 7,000 m<sup>2</sup>. of residential (current existing volumetry, except for possible possibilities to be able to increase this volumetry, according to the projects to be submitted to the municipality of Zibido San Giacomo. The particularity of this area that and in the vicinity of the town center, where we find all services and commercial stores and banks, as well as buses, for the subway in Assago, the bus to the subway in Milan Bisceglie. The area prepares for a renovation of the existing and the building of the missing slp. Further possibility is: the demolition of the existing buildings and the construction of the 7,000 m<sup>2</sup> currently planned to be built. Currently, the farmhouse consists of 11 buildings, with different purposes, amounting to about 3200 m² is for 15100 m³, plus an additional 5 buildings used as pigsties for about 1,400 m³. = 28.800 m³. The Zibido San Giacomo project places the lot in the B1 zone of recovery of the existing building stock, and the interventions subject to the recovery plan, and agreement, the buildability provided by the master plan is 15,088 m<sup>3</sup> for a total of 5,030 m<sup>2</sup>. Moreover, the municipality has been willing to evaluate the recovery plan according to LR 18/2019C, which provides for an extension of up to 20% of the slp, in interventions with these characteristics and which would bring the SL A 7,000 m<sup>2</sup>. It should be noted that urbanization is already present in the immediate vicinity.