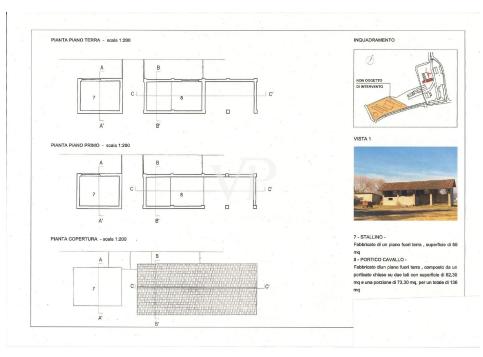

### A first impression

For sale a few km from Milan and located 1500 mt from the residential center of Zibido San Giacomo, the "CASCINA COSIGLIO", located on an area of 21,000 m<sup>2</sup> of agricultural area, for residential, receptive, wellness center, RSA, sports. On the area we currently have about 3,900 m<sup>2</sup> of covered, of which residential 1,600 m<sup>2</sup> having a total existing volumetry of 17,900 m<sup>3</sup>. from the simulations carried out at the municipality, currently we can build on this area 7,000 m<sup>2</sup>. of residential (current existing volumetry, except for possible possibilities to be able to increase this volumetry, according to the projects to be submitted to the municipality of Zibido San Giacomo. The particularity of this area that and in the vicinity of the town center, where we find all services and commercial stores and banks, as well as buses, for the subway in Assago, the bus to the subway in Milan Bisceglie. The area prepares for a renovation of the existing and the building of the missing slp. Further possibility is: the demolition of the existing buildings and the construction of the 7,000 m<sup>2</sup> currently planned to be built. Currently, the farmhouse consists of 11 buildings, with different purposes, amounting to about 3200 m² is for 15100 m³, plus an additional 5 buildings used as pigsties for about 1,400 m³. = 28.800 m³. The Zibido San Giacomo project places the lot in the B1 zone of recovery of the existing building stock, and the interventions subject to the recovery plan, and agreement, the buildability provided by the master plan is 15,088 m<sup>3</sup> for a total of 5,030 m<sup>2</sup>. Moreover, the municipality has been willing to evaluate the recovery plan according to LR 18/2019C, which provides for an extension of up to 20% of the slp, in interventions with these characteristics and which would bring the SL A 7,000 m<sup>2</sup>. It should be noted that urbanization is already present in the immediate vicinity.

### Details of amenities

It should be noted that urbanization is already present in the immediate vicinity. The municipality also made itself available to evaluate the recovery plan according to LR 18/2019C, which provides for an expansion of up to 20% of the slp, in interventions with these characteristics that would bring the SL A 7,000 m<sup>2</sup>.

In addition, the municipality requests that 10% of the areas be used for activities other than residential, such as receptive, sports,, directional and commercial activities. It is also specified that with regard to environmental remediation and asbestos abatement, the municipality has long since identified and surveyed buildings in areas subject to remediation.