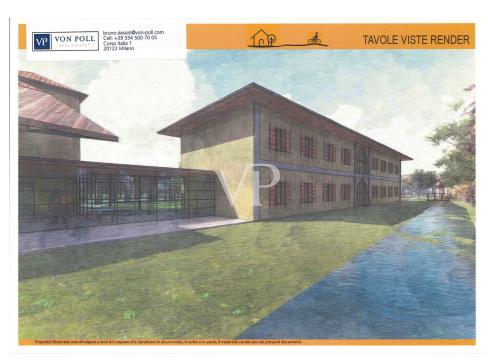

### A first impression

For sale a few km from Milan and located 1500 mt from the residential center of Zibido San Giacomo, the "CASCINA COSIGLIO", located on an area of 21,000 m<sup>2</sup> of agricultural area, for residential, receptive, wellness center, RSA, sports. On the area we currently have about 3,900 m<sup>2</sup> of covered, of which residential 1,600 m<sup>2</sup> having a total existing volumetry of 17,900 m<sup>3</sup>. from the simulations carried out at the municipality, currently we can build on this area 7,000 m<sup>2</sup>. of residential (current existing volumetry, except for possible possibilities to be able to increase this volumetry, according to the projects to be submitted to the municipality of Zibido San Giacomo. The particularity of this area that and in the vicinity of the town center, where we find all services and commercial stores and banks, as well as buses, for the subway in Assago, the bus to the subway in Milan Bisceglie. The area prepares for a renovation of the existing and the building of the missing slp. Further possibility is: the demolition of the existing buildings and the construction of the 7,000 m<sup>2</sup> currently planned to be built. Currently, the farmhouse consists of 11 buildings, with different purposes, amounting to about 3200 m² is for 15100 m³, plus an additional 5 buildings used as pigsties for about 1,400 m³. = 28.800 m³. The Zibido San Giacomo project places the lot in the B1 zone of recovery of the existing building stock, and the interventions subject to the recovery plan, and agreement, the buildability provided by the master plan is 15,088 m<sup>3</sup> for a total of 5,030 m<sup>2</sup>. Moreover, the municipality has been willing to evaluate the recovery plan according to LR 18/2019C, which provides for an extension of up to 20% of the slp, in interventions with these characteristics and which would bring the SL A 7,000 m<sup>2</sup>. It should be noted that urbanization is already present in the immediate vicinity.