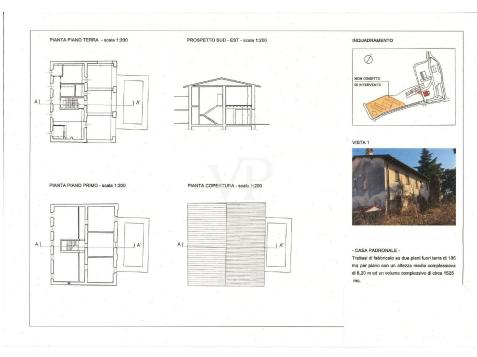

### A first impression

For sale a few km from Milan and located 1500 mt from the residential center of Zibido San Giacomo, the "CASCINA COSIGLIO", located on an area of 21,000 m<sup>2</sup> of agricultural area, for residential, receptive, wellness center, RSA, sports. On the area we currently have about 3,900 m<sup>2</sup> of covered, of which residential 1,600 m<sup>2</sup> having a total existing volumetry of 17,900 m<sup>3</sup>. from the simulations carried out at the municipality, currently we can build on this area 7,000 m<sup>2</sup>. of residential (current existing volumetry, except for possible possibilities to be able to increase this volumetry, according to the projects to be submitted to the municipality of Zibido San Giacomo. The particularity of this area that and in the vicinity of the town center, where we find all services and commercial stores and banks, as well as buses, for the subway in Assago, the bus to the subway in Milan Bisceglie. The area prepares for a renovation of the existing and the building of the missing slp. Further possibility is: the demolition of the existing buildings and the construction of the 7,000 m<sup>2</sup> currently planned to be built. Currently, the farmhouse consists of 11 buildings, with different purposes, amounting to about 3200 m² is for 15100 m³, plus an additional 5 buildings used as pigsties for about 1,400 m³. = 28.800 m³. The Zibido San Giacomo project places the lot in the B1 zone of recovery of the existing building stock, and the interventions subject to the recovery plan, and agreement, the buildability provided by the master plan is 15,088 m<sup>3</sup> for a total of 5,030 m<sup>2</sup>. Moreover, the municipality has been willing to evaluate the recovery plan according to LR 18/2019C, which provides for an extension of up to 20% of the slp, in interventions with these characteristics and which would bring the SL A 7,000 m<sup>2</sup>. It should be noted that urbanization is already present in the immediate vicinity.