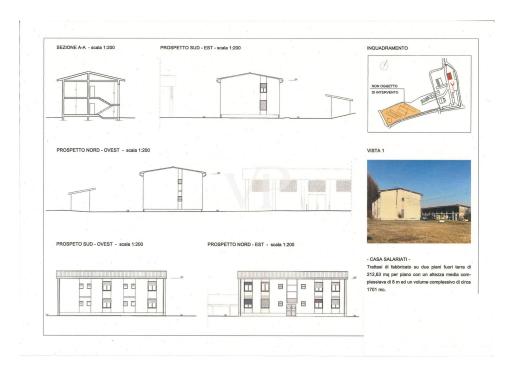

### A first impression

For sale a few km from Milan and located 1500 mt from the residential center of Zibido San Giacomo, the "CASCINA COSIGLIO", located on an area of 21,000 m<sup>2</sup> of agricultural area, for residential, receptive, wellness center, RSA, sports. On the area we currently have about 3,900 m<sup>2</sup> of covered, of which residential 1,600 m<sup>2</sup> having a total existing volumetry of 17,900 m<sup>3</sup>. from the simulations carried out at the municipality, currently we can build on this area 7,000 m<sup>2</sup>. of residential (current existing volumetry, except for possible possibilities to be able to increase this volumetry, according to the projects to be submitted to the municipality of Zibido San Giacomo. The particularity of this area that and in the vicinity of the town center, where we find all services and commercial stores and banks, as well as buses, for the subway in Assago, the bus to the subway in Milan Bisceglie. The area prepares for a renovation of the existing and the building of the missing slp. Further possibility is: the demolition of the existing buildings and the construction of the 7,000 m<sup>2</sup> currently planned to be built. Currently, the farmhouse consists of 11 buildings, with different purposes, amounting to about 3200 m² is for 15100 m³, plus an additional 5 buildings used as pigsties for about 1,400 m³. = 28.800 m³. The Zibido San Giacomo project places the lot in the B1 zone of recovery of the existing building stock, and the interventions subject to the recovery plan, and agreement, the buildability provided by the master plan is 15,088 m<sup>3</sup> for a total of 5,030 m<sup>2</sup>. Moreover, the municipality has been willing to evaluate the recovery plan according to LR 18/2019C, which provides for an extension of up to 20% of the slp, in interventions with these characteristics and which would bring the SL A 7,000 m<sup>2</sup>. It should be noted that urbanization is already present in the immediate vicinity.