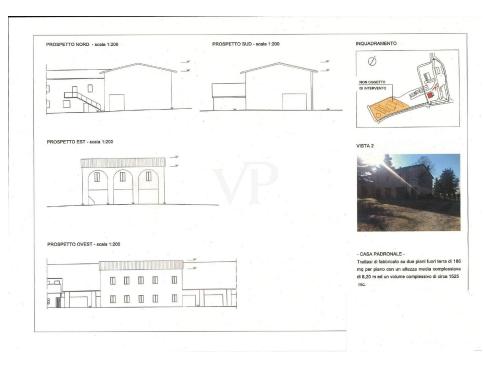

### A first impression

For sale a few km from Milan and located 1500 mt from the residential center of Zibido San Giacomo, the "CASCINA COSIGLIO", located on an area of 21,000 m<sup>2</sup> of agricultural area, for residential, receptive, wellness center, RSA, sports. On the area we currently have about 3,900 m<sup>2</sup> of covered, of which residential 1,600 m<sup>2</sup> having a total existing volumetry of 17,900 m<sup>3</sup>. from the simulations carried out at the municipality, currently we can build on this area 7,000 m<sup>2</sup>. of residential (current existing volumetry, except for possible possibilities to be able to increase this volumetry, according to the projects to be submitted to the municipality of Zibido San Giacomo. The particularity of this area that and in the vicinity of the town center, where we find all services and commercial stores and banks, as well as buses, for the subway in Assago, the bus to the subway in Milan Bisceglie. The area prepares for a renovation of the existing and the building of the missing slp. Further possibility is: the demolition of the existing buildings and the construction of the 7,000 m<sup>2</sup> currently planned to be built. Currently, the farmhouse consists of 11 buildings, with different purposes, amounting to about 3200 m² is for 15100 m³, plus an additional 5 buildings used as pigsties for about 1,400 m³. = 28.800 m³. The Zibido San Giacomo project places the lot in the B1 zone of recovery of the existing building stock, and the interventions subject to the recovery plan, and agreement, the buildability provided by the master plan is 15,088 m<sup>3</sup> for a total of 5,030 m<sup>2</sup>. Moreover, the municipality has been willing to evaluate the recovery plan according to LR 18/2019C, which provides for an extension of up to 20% of the slp, in interventions with these characteristics and which would bring the SL A 7,000 m<sup>2</sup>. It should be noted that urbanization is already present in the immediate vicinity.