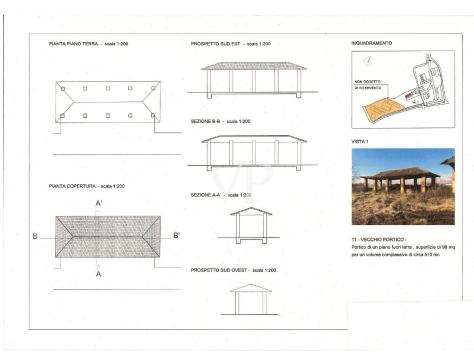

### A first impression

For sale a few km from Milan and located 1500 mt from the residential center of Zibido San Giacomo, the "CASCINA COSIGLIO", located on an area of 21,000 m<sup>2</sup> of agricultural area, for residential, receptive, wellness center, RSA, sports. On the area we currently have about 3,900 m<sup>2</sup> of covered, of which residential 1,600 m<sup>2</sup> having a total existing volumetry of 17,900 m<sup>3</sup>. from the simulations carried out at the municipality, currently we can build on this area 7,000 m<sup>2</sup>. of residential (current existing volumetry, except for possible possibilities to be able to increase this volumetry, according to the projects to be submitted to the municipality of Zibido San Giacomo. The particularity of this area that and in the vicinity of the town center, where we find all services and commercial stores and banks, as well as buses, for the subway in Assago, the bus to the subway in Milan Bisceglie. The area prepares for a renovation of the existing and the building of the missing slp. Further possibility is: the demolition of the existing buildings and the construction of the 7,000 m<sup>2</sup> currently planned to be built. Currently, the farmhouse consists of 11 buildings, with different purposes, amounting to about 3200 m² is for 15100 m³, plus an additional 5 buildings used as pigsties for about 1,400 m³. = 28.800 m³. The Zibido San Giacomo project places the lot in the B1 zone of recovery of the existing building stock, and the interventions subject to the recovery plan, and agreement, the buildability provided by the master plan is 15,088 m<sup>3</sup> for a total of 5,030 m<sup>2</sup>. Moreover, the municipality has been willing to evaluate the recovery plan according to LR 18/2019C, which provides for an extension of up to 20% of the slp, in interventions with these characteristics and which would bring the SL A 7,000 m<sup>2</sup>. It should be noted that urbanization is already present in the immediate vicinity.

### Details of amenities

It should be noted that urbanization is already present in the immediate vicinity. The municipality also made itself available to evaluate the recovery plan according to LR 18/2019C, which provides for an expansion of up to 20% of the slp, in interventions with these characteristics that would bring the SL A 7,000 m<sup>2</sup>.

In addition, the municipality requests that 10% of the areas be used for activities other than residential, such as receptive, sports,, directional and commercial activities. It is also specified that with regard to environmental remediation and asbestos abatement, the municipality has long since identified and surveyed buildings in areas subject to remediation.