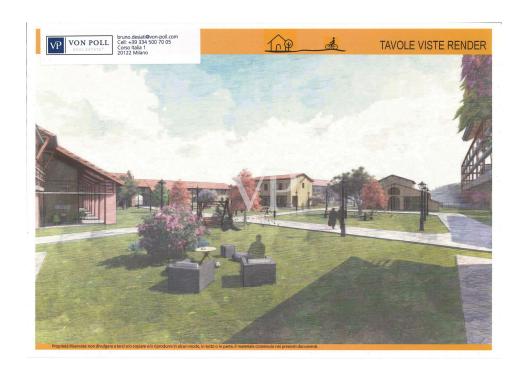

### A first impression

For sale a few km from Milan and located 1500 mt from the residential center of Zibido San Giacomo, the "CASCINA COSIGLIO", located on an area of 21,000 m<sup>2</sup> of agricultural area, for residential, receptive, wellness center, RSA, sports. On the area we currently have about 3,900 m<sup>2</sup> of covered, of which residential 1,600 m<sup>2</sup> having a total existing volumetry of 17,900 m<sup>3</sup>. from the simulations carried out at the municipality, currently we can build on this area 7,000 m<sup>2</sup>. of residential (current existing volumetry, except for possible possibilities to be able to increase this volumetry, according to the projects to be submitted to the municipality of Zibido San Giacomo. The particularity of this area that and in the vicinity of the town center, where we find all services and commercial stores and banks, as well as buses, for the subway in Assago, the bus to the subway in Milan Bisceglie. The area prepares for a renovation of the existing and the building of the missing slp. Further possibility is: the demolition of the existing buildings and the construction of the 7,000 m<sup>2</sup> currently planned to be built. Currently, the farmhouse consists of 11 buildings, with different purposes, amounting to about 3200 m² is for 15100 m³, plus an additional 5 buildings used as pigsties for about 1,400 m³. = 28.800 m³. The Zibido San Giacomo project places the lot in the B1 zone of recovery of the existing building stock, and the interventions subject to the recovery plan, and agreement, the buildability provided by the master plan is 15,088 m<sup>3</sup> for a total of 5,030 m<sup>2</sup>. Moreover, the municipality has been willing to evaluate the recovery plan according to LR 18/2019C, which provides for an extension of up to 20% of the slp, in interventions with these characteristics and which would bring the SL A 7,000 m<sup>2</sup>. It should be noted that urbanization is already present in the immediate vicinity.