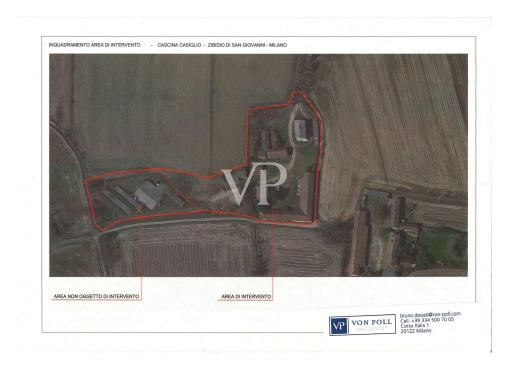

### All about the location

via San Giacomo 15 Zibido San Giacomo province of Milan