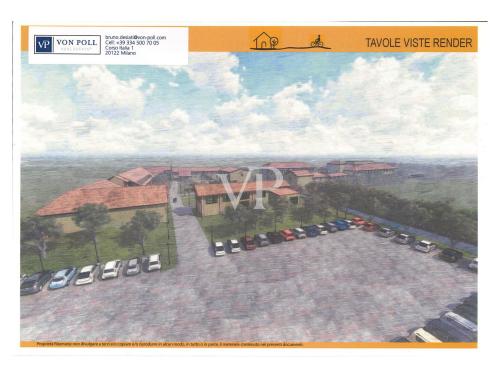

### A first impression

For sale a few km from Milan and located 1500 mt from the residential center of Zibido San Giacomo, the "CASCINA COSIGLIO", located on an area of 21,000 m<sup>2</sup> of agricultural area, for residential, receptive, wellness center, RSA, sports. On the area we currently have about 3,900 m<sup>2</sup> of covered, of which residential 1,600 m<sup>2</sup> having a total existing volumetry of 17,900 m<sup>3</sup>. from the simulations carried out at the municipality, currently we can build on this area 7,000 m<sup>2</sup>. of residential (current existing volumetry, except for possible possibilities to be able to increase this volumetry, according to the projects to be submitted to the municipality of Zibido San Giacomo. The particularity of this area that and in the vicinity of the town center, where we find all services and commercial stores and banks, as well as buses, for the subway in Assago, the bus to the subway in Milan Bisceglie. The area prepares for a renovation of the existing and the building of the missing slp. Further possibility is: the demolition of the existing buildings and the construction of the 7,000 m<sup>2</sup> currently planned to be built. Currently, the farmhouse consists of 11 buildings, with different purposes, amounting to about 3200 m² is for 15100 m³, plus an additional 5 buildings used as pigsties for about 1,400 m³. = 28.800 m³. The Zibido San Giacomo project places the lot in the B1 zone of recovery of the existing building stock, and the interventions subject to the recovery plan, and agreement, the buildability provided by the master plan is 15,088 m<sup>3</sup> for a total of 5,030 m<sup>2</sup>. Moreover, the municipality has been willing to evaluate the recovery plan according to LR 18/2019C, which provides for an extension of up to 20% of the slp, in interventions with these characteristics and which would bring the SL A 7,000 m<sup>2</sup>. It should be noted that urbanization is already present in the immediate vicinity.