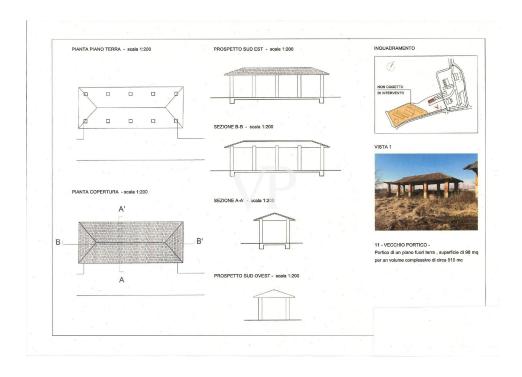

### A first impression

For sale a few km from Milan and located 1500 mt from the residential center of Zibido San Giacomo, the "CASCINA COSIGLIO", located on an area of 21,000 m<sup>2</sup> of agricultural area, for residential, receptive, wellness center, RSA, sports. On the area we currently have about 3,900 m<sup>2</sup> of covered, of which residential 1,600 m<sup>2</sup> having a total existing volumetry of 17,900 m<sup>3</sup>. from the simulations carried out at the municipality, currently we can build on this area 7,000 m<sup>2</sup>. of residential (current existing volumetry, except for possible possibilities to be able to increase this volumetry, according to the projects to be submitted to the municipality of Zibido San Giacomo. The particularity of this area that and in the vicinity of the town center, where we find all services and commercial stores and banks, as well as buses, for the subway in Assago, the bus to the subway in Milan Bisceglie. The area prepares for a renovation of the existing and the building of the missing slp. Further possibility is: the demolition of the existing buildings and the construction of the 7,000 m<sup>2</sup> currently planned to be built. Currently, the farmhouse consists of 11 buildings, with different purposes, amounting to about 3200 m² is for 15100 m³, plus an additional 5 buildings used as pigsties for about 1,400 m³. = 28.800 m³. The Zibido San Giacomo project places the lot in the B1 zone of recovery of the existing building stock, and the interventions subject to the recovery plan, and agreement, the buildability provided by the master plan is 15,088 m<sup>3</sup> for a total of 5,030 m<sup>2</sup>. Moreover, the municipality has been willing to evaluate the recovery plan according to LR 18/2019C, which provides for an extension of up to 20% of the slp, in interventions with these characteristics and which would bring the SL A 7,000 m<sup>2</sup>. It should be noted that urbanization is already present in the immediate vicinity.

### Details of amenities

It should be noted that urbanization is already present in the immediate vicinity. The municipality also made itself available to evaluate the recovery plan according to LR 18/2019C, which provides for an expansion of up to 20% of the slp, in interventions with these characteristics that would bring the SL A 7,000 m<sup>2</sup>.

In addition, the municipality requests that 10% of the areas be used for activities other than residential, such as receptive, sports,, directional and commercial activities. It is also specified that with regard to environmental remediation and asbestos abatement, the municipality has long since identified and surveyed buildings in areas subject to remediation.