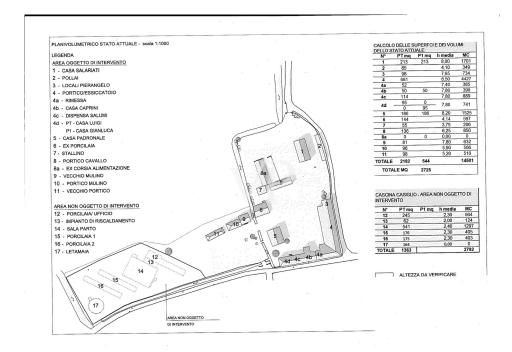

### A first impression

For sale a few km from Milan and located 1500 mt from the residential center of Zibido San Giacomo, the "CASCINA COSIGLIO", located on an area of 21,000 m<sup>2</sup> of agricultural area, for residential, receptive, wellness center, RSA, sports. On the area we currently have about 3,900 m<sup>2</sup> of covered, of which residential 1,600 m<sup>2</sup> having a total existing volumetry of 17,900 m<sup>3</sup>. from the simulations carried out at the municipality, currently we can build on this area 7,000 m<sup>2</sup>. of residential (current existing volumetry, except for possible possibilities to be able to increase this volumetry, according to the projects to be submitted to the municipality of Zibido San Giacomo. The particularity of this area that and in the vicinity of the town center, where we find all services and commercial stores and banks, as well as buses, for the subway in Assago, the bus to the subway in Milan Bisceglie. The area prepares for a renovation of the existing and the building of the missing slp. Further possibility is: the demolition of the existing buildings and the construction of the 7,000 m<sup>2</sup> currently planned to be built. Currently, the farmhouse consists of 11 buildings, with different purposes, amounting to about 3200 m² is for 15100 m³, plus an additional 5 buildings used as pigsties for about 1,400 m³. = 28.800 m³. The Zibido San Giacomo project places the lot in the B1 zone of recovery of the existing building stock, and the interventions subject to the recovery plan, and agreement, the buildability provided by the master plan is 15,088 m<sup>3</sup> for a total of 5,030 m<sup>2</sup>. Moreover, the municipality has been willing to evaluate the recovery plan according to LR 18/2019C, which provides for an extension of up to 20% of the slp, in interventions with these characteristics and which would bring the SL A 7,000 m<sup>2</sup>. It should be noted that urbanization is already present in the immediate vicinity.

### Details of amenities

It should be noted that urbanization is already present in the immediate vicinity. The municipality also made itself available to evaluate the recovery plan according to LR 18/2019C, which provides for an expansion of up to 20% of the slp, in interventions with these characteristics that would bring the SL A 7,000 m<sup>2</sup>.

In addition, the municipality requests that 10% of the areas be used for activities other than residential, such as receptive, sports,, directional and commercial activities. It is also specified that with regard to environmental remediation and asbestos abatement, the municipality has long since identified and surveyed buildings in areas subject to remediation.