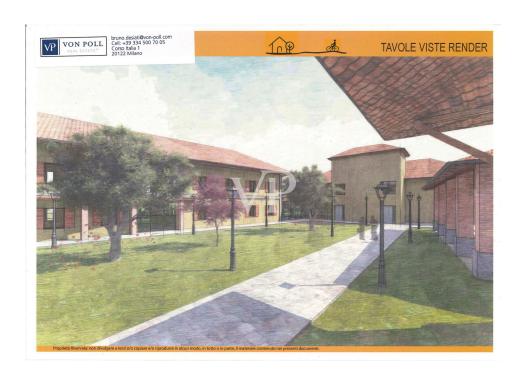

### A first impression

For sale a few km from Milan and located 1500 mt from the residential center of Zibido San Giacomo, the "CASCINA COSIGLIO", located on an area of 21,000 m<sup>2</sup> of agricultural area, for residential, receptive, wellness center, RSA, sports. On the area we currently have about 3,900 m<sup>2</sup> of covered, of which residential 1,600 m<sup>2</sup> having a total existing volumetry of 17,900 m<sup>3</sup>. from the simulations carried out at the municipality, currently we can build on this area 7,000 m<sup>2</sup>. of residential (current existing volumetry, except for possible possibilities to be able to increase this volumetry, according to the projects to be submitted to the municipality of Zibido San Giacomo. The particularity of this area that and in the vicinity of the town center, where we find all services and commercial stores and banks, as well as buses, for the subway in Assago, the bus to the subway in Milan Bisceglie. The area prepares for a renovation of the existing and the building of the missing slp. Further possibility is: the demolition of the existing buildings and the construction of the 7,000 m<sup>2</sup> currently planned to be built. Currently, the farmhouse consists of 11 buildings, with different purposes, amounting to about 3200 m² is for 15100 m³, plus an additional 5 buildings used as pigsties for about 1,400 m³. = 28.800 m³. The Zibido San Giacomo project places the lot in the B1 zone of recovery of the existing building stock, and the interventions subject to the recovery plan, and agreement, the buildability provided by the master plan is 15,088 m<sup>3</sup> for a total of 5,030 m<sup>2</sup>. Moreover, the municipality has been willing to evaluate the recovery plan according to LR 18/2019C, which provides for an extension of up to 20% of the slp, in interventions with these characteristics and which would bring the SL A 7,000 m<sup>2</sup>. It should be noted that urbanization is already present in the immediate vicinity.