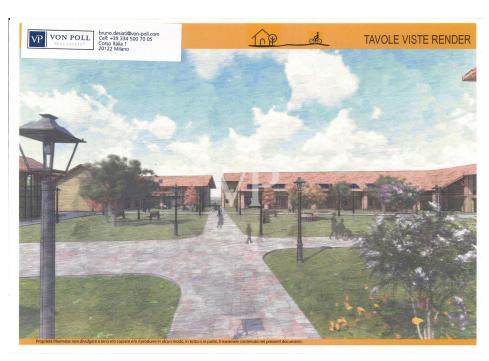

### A first impression

For sale a few km from Milan and located 1500 mt from the residential center of Zibido San Giacomo, the "CASCINA COSIGLIO", located on an area of 21,000 m<sup>2</sup> of agricultural area, for residential, receptive, wellness center, RSA, sports. On the area we currently have about 3,900 m<sup>2</sup> of covered, of which residential 1,600 m<sup>2</sup> having a total existing volumetry of 17,900 m<sup>3</sup>. from the simulations carried out at the municipality, currently we can build on this area 7,000 m<sup>2</sup>. of residential (current existing volumetry, except for possible possibilities to be able to increase this volumetry, according to the projects to be submitted to the municipality of Zibido San Giacomo. The particularity of this area that and in the vicinity of the town center, where we find all services and commercial stores and banks, as well as buses, for the subway in Assago, the bus to the subway in Milan Bisceglie. The area prepares for a renovation of the existing and the building of the missing slp. Further possibility is: the demolition of the existing buildings and the construction of the 7,000 m<sup>2</sup> currently planned to be built. Currently, the farmhouse consists of 11 buildings, with different purposes, amounting to about 3200 m² is for 15100 m³, plus an additional 5 buildings used as pigsties for about 1,400 m³. = 28.800 m³. The Zibido San Giacomo project places the lot in the B1 zone of recovery of the existing building stock, and the interventions subject to the recovery plan, and agreement, the buildability provided by the master plan is 15,088 m<sup>3</sup> for a total of 5,030 m<sup>2</sup>. Moreover, the municipality has been willing to evaluate the recovery plan according to LR 18/2019C, which provides for an extension of up to 20% of the slp, in interventions with these characteristics and which would bring the SL A 7,000 m<sup>2</sup>. It should be noted that urbanization is already present in the immediate vicinity.