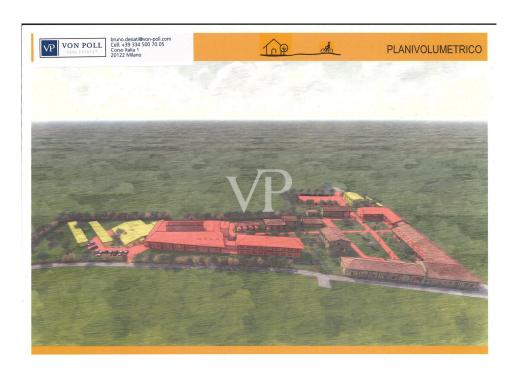

### A first impression

For sale a few km from Milan and located 1500 mt from the residential center of Zibido San Giacomo, the "CASCINA COSIGLIO", located on an area of 21,000 m<sup>2</sup> of agricultural area, for residential, receptive, wellness center, RSA, sports. On the area we currently have about 3,900 m<sup>2</sup> of covered, of which residential 1,600 m<sup>2</sup> having a total existing volumetry of 17,900 m<sup>3</sup>. from the simulations carried out at the municipality, currently we can build on this area 7,000 m<sup>2</sup>. of residential (current existing volumetry, except for possible possibilities to be able to increase this volumetry, according to the projects to be submitted to the municipality of Zibido San Giacomo. The particularity of this area that and in the vicinity of the town center, where we find all services and commercial stores and banks, as well as buses, for the subway in Assago, the bus to the subway in Milan Bisceglie. The area prepares for a renovation of the existing and the building of the missing slp. Further possibility is: the demolition of the existing buildings and the construction of the 7,000 m<sup>2</sup> currently planned to be built. Currently, the farmhouse consists of 11 buildings, with different purposes, amounting to about 3200 m² is for 15100 m³, plus an additional 5 buildings used as pigsties for about 1,400 m³. = 28.800 m³. The Zibido San Giacomo project places the lot in the B1 zone of recovery of the existing building stock, and the interventions subject to the recovery plan, and agreement, the buildability provided by the master plan is 15,088 m<sup>3</sup> for a total of 5,030 m<sup>2</sup>. Moreover, the municipality has been willing to evaluate the recovery plan according to LR 18/2019C, which provides for an extension of up to 20% of the slp, in interventions with these characteristics and which would bring the SL A 7,000 m<sup>2</sup>. It should be noted that urbanization is already present in the immediate vicinity.