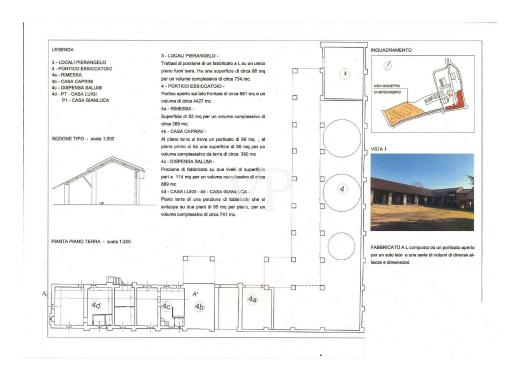

### A first impression

For sale a few km from Milan and located 1500 mt from the residential center of Zibido San Giacomo, the "CASCINA COSIGLIO", located on an area of 21,000 m<sup>2</sup> of agricultural area, for residential, receptive, wellness center, RSA, sports. On the area we currently have about 3,900 m<sup>2</sup> of covered, of which residential 1,600 m<sup>2</sup> having a total existing volumetry of 17,900 m<sup>3</sup>. from the simulations carried out at the municipality, currently we can build on this area 7,000 m<sup>2</sup>. of residential (current existing volumetry, except for possible possibilities to be able to increase this volumetry, according to the projects to be submitted to the municipality of Zibido San Giacomo. The particularity of this area that and in the vicinity of the town center, where we find all services and commercial stores and banks, as well as buses, for the subway in Assago, the bus to the subway in Milan Bisceglie. The area prepares for a renovation of the existing and the building of the missing slp. Further possibility is: the demolition of the existing buildings and the construction of the 7,000 m<sup>2</sup> currently planned to be built. Currently, the farmhouse consists of 11 buildings, with different purposes, amounting to about 3200 m² is for 15100 m³, plus an additional 5 buildings used as pigsties for about 1,400 m³. = 28.800 m³. The Zibido San Giacomo project places the lot in the B1 zone of recovery of the existing building stock, and the interventions subject to the recovery plan, and agreement, the buildability provided by the master plan is 15,088 m<sup>3</sup> for a total of 5,030 m<sup>2</sup>. Moreover, the municipality has been willing to evaluate the recovery plan according to LR 18/2019C, which provides for an extension of up to 20% of the slp, in interventions with these characteristics and which would bring the SL A 7,000 m<sup>2</sup>. It should be noted that urbanization is already present in the immediate vicinity.