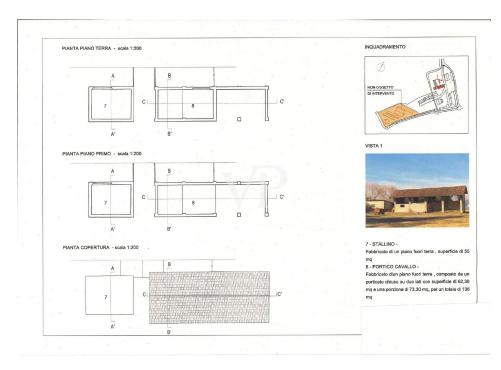

### A first impression

For sale a few km from Milan and located 1500 mt from the residential center of Zibido San Giacomo, the "CASCINA COSIGLIO", located on an area of 21,000 m<sup>2</sup> of agricultural area, for residential, receptive, wellness center, RSA, sports. On the area we currently have about 3,900 m<sup>2</sup> of covered, of which residential 1,600 m<sup>2</sup> having a total existing volumetry of 17,900 m<sup>3</sup>. from the simulations carried out at the municipality, currently we can build on this area 7,000 m<sup>2</sup>. of residential (current existing volumetry, except for possible possibilities to be able to increase this volumetry, according to the projects to be submitted to the municipality of Zibido San Giacomo. The particularity of this area that and in the vicinity of the town center, where we find all services and commercial stores and banks, as well as buses, for the subway in Assago, the bus to the subway in Milan Bisceglie. The area prepares for a renovation of the existing and the building of the missing slp. Further possibility is: the demolition of the existing buildings and the construction of the 7,000 m<sup>2</sup> currently planned to be built. Currently, the farmhouse consists of 11 buildings, with different purposes, amounting to about 3200 m² is for 15100 m³, plus an additional 5 buildings used as pigsties for about 1,400 m³. = 28.800 m³. The Zibido San Giacomo project places the lot in the B1 zone of recovery of the existing building stock, and the interventions subject to the recovery plan, and agreement, the buildability provided by the master plan is 15,088 m<sup>3</sup> for a total of 5,030 m<sup>2</sup>. Moreover, the municipality has been willing to evaluate the recovery plan according to LR 18/2019C, which provides for an extension of up to 20% of the slp, in interventions with these characteristics and which would bring the SL A 7,000 m<sup>2</sup>. It should be noted that urbanization is already present in the immediate vicinity.

### Details of amenities

It should be noted that urbanization is already present in the immediate vicinity. The municipality also made itself available to evaluate the recovery plan according to LR 18/2019C, which provides for an expansion of up to 20% of the slp, in interventions with these characteristics that would bring the SL A 7,000 m<sup>2</sup>.

In addition, the municipality requests that 10% of the areas be used for activities other than residential, such as receptive, sports,, directional and commercial activities. It is also specified that with regard to environmental remediation and asbestos abatement, the municipality has long since identified and surveyed buildings in areas subject to remediation.