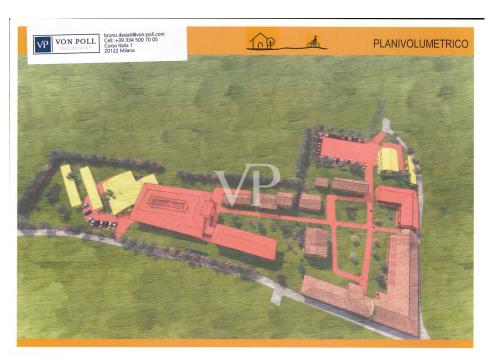

### A first impression

For sale a few km from Milan and located 1500 mt from the residential center of Zibido San Giacomo, the "CASCINA COSIGLIO", located on an area of 21,000 m<sup>2</sup> of agricultural area, for residential, receptive, wellness center, RSA, sports. On the area we currently have about 3,900 m<sup>2</sup> of covered, of which residential 1,600 m<sup>2</sup> having a total existing volumetry of 17,900 m<sup>3</sup>. from the simulations carried out at the municipality, currently we can build on this area 7,000 m<sup>2</sup>. of residential (current existing volumetry, except for possible possibilities to be able to increase this volumetry, according to the projects to be submitted to the municipality of Zibido San Giacomo. The particularity of this area that and in the vicinity of the town center, where we find all services and commercial stores and banks, as well as buses, for the subway in Assago, the bus to the subway in Milan Bisceglie. The area prepares for a renovation of the existing and the building of the missing slp. Further possibility is: the demolition of the existing buildings and the construction of the 7,000 m<sup>2</sup> currently planned to be built. Currently, the farmhouse consists of 11 buildings, with different purposes, amounting to about 3200 m² is for 15100 m³, plus an additional 5 buildings used as pigsties for about 1,400 m³. = 28.800 m³. The Zibido San Giacomo project places the lot in the B1 zone of recovery of the existing building stock, and the interventions subject to the recovery plan, and agreement, the buildability provided by the master plan is 15,088 m<sup>3</sup> for a total of 5,030 m<sup>2</sup>. Moreover, the municipality has been willing to evaluate the recovery plan according to LR 18/2019C, which provides for an extension of up to 20% of the slp, in interventions with these characteristics and which would bring the SL A 7,000 m<sup>2</sup>. It should be noted that urbanization is already present in the immediate vicinity.