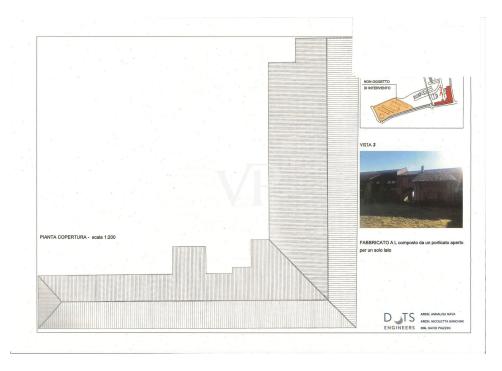

### A first impression

For sale a few km from Milan and located 1500 mt from the residential center of Zibido San Giacomo, the "CASCINA COSIGLIO", located on an area of 21,000 m<sup>2</sup> of agricultural area, for residential, receptive, wellness center, RSA, sports. On the area we currently have about 3,900 m<sup>2</sup> of covered, of which residential 1,600 m<sup>2</sup> having a total existing volumetry of 17,900 m<sup>3</sup>. from the simulations carried out at the municipality, currently we can build on this area 7,000 m<sup>2</sup>. of residential (current existing volumetry, except for possible possibilities to be able to increase this volumetry, according to the projects to be submitted to the municipality of Zibido San Giacomo. The particularity of this area that and in the vicinity of the town center, where we find all services and commercial stores and banks, as well as buses, for the subway in Assago, the bus to the subway in Milan Bisceglie. The area prepares for a renovation of the existing and the building of the missing slp. Further possibility is: the demolition of the existing buildings and the construction of the 7,000 m<sup>2</sup> currently planned to be built. Currently, the farmhouse consists of 11 buildings, with different purposes, amounting to about 3200 m² is for 15100 m³, plus an additional 5 buildings used as pigsties for about 1,400 m³. = 28.800 m³. The Zibido San Giacomo project places the lot in the B1 zone of recovery of the existing building stock, and the interventions subject to the recovery plan, and agreement, the buildability provided by the master plan is 15,088 m<sup>3</sup> for a total of 5,030 m<sup>2</sup>. Moreover, the municipality has been willing to evaluate the recovery plan according to LR 18/2019C, which provides for an extension of up to 20% of the slp, in interventions with these characteristics and which would bring the SL A 7,000 m<sup>2</sup>. It should be noted that urbanization is already present in the immediate vicinity.