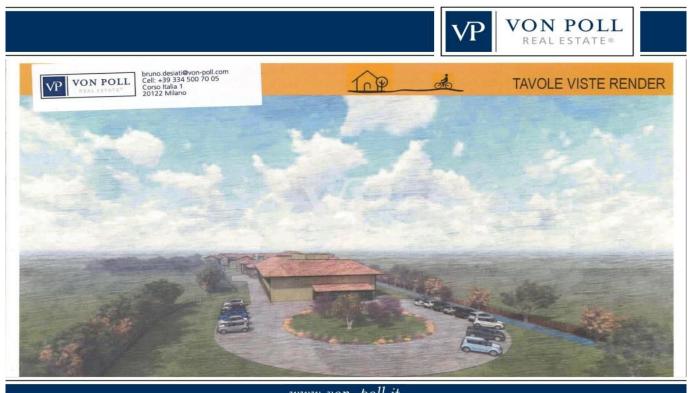

### A first impression

For sale a few km from Milan and located 1500 mt from the residential center of Zibido San Giacomo, the "CASCINA COSIGLIO", located on an area of 21,000 m<sup>2</sup> of agricultural area, for residential, receptive, wellness center, RSA, sports. On the area we currently have about 3,900 m<sup>2</sup> of covered, of which residential 1,600 m<sup>2</sup> having a total existing volumetry of 17,900 m<sup>3</sup>. from the simulations carried out at the municipality, currently we can build on this area 7,000 m<sup>2</sup>. of residential (current existing volumetry, except for possible possibilities to be able to increase this volumetry, according to the projects to be submitted to the municipality of Zibido San Giacomo. The particularity of this area that and in the vicinity of the town center, where we find all services and commercial stores and banks, as well as buses, for the subway in Assago, the bus to the subway in Milan Bisceglie. The area prepares for a renovation of the existing and the building of the missing slp. Further possibility is: the demolition of the existing buildings and the construction of the 7,000 m<sup>2</sup> currently planned to be built. Currently, the farmhouse consists of 11 buildings, with different purposes, amounting to about 3200 m² is for 15100 m³, plus an additional 5 buildings used as pigsties for about 1,400 m³. = 28.800 m³. The Zibido San Giacomo project places the lot in the B1 zone of recovery of the existing building stock, and the interventions subject to the recovery plan, and agreement, the buildability provided by the master plan is 15,088 m<sup>3</sup> for a total of 5,030 m<sup>2</sup>. Moreover, the municipality has been willing to evaluate the recovery plan according to LR 18/2019C, which provides for an extension of up to 20% of the slp, in interventions with these characteristics and which would bring the SL A 7,000 m<sup>2</sup>. It should be noted that urbanization is already present in the immediate vicinity.