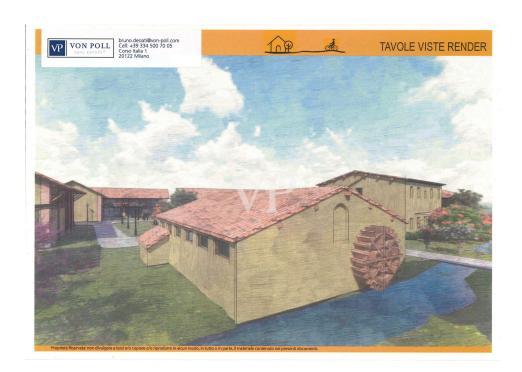

### A first impression

For sale a few km from Milan and located 1500 mt from the residential center of Zibido San Giacomo, the "CASCINA COSIGLIO", located on an area of 21,000 m<sup>2</sup> of agricultural area, for residential, receptive, wellness center, RSA, sports. On the area we currently have about 3,900 m<sup>2</sup> of covered, of which residential 1,600 m<sup>2</sup> having a total existing volumetry of 17,900 m<sup>3</sup>. from the simulations carried out at the municipality, currently we can build on this area 7,000 m<sup>2</sup>. of residential (current existing volumetry, except for possible possibilities to be able to increase this volumetry, according to the projects to be submitted to the municipality of Zibido San Giacomo. The particularity of this area that and in the vicinity of the town center, where we find all services and commercial stores and banks, as well as buses, for the subway in Assago, the bus to the subway in Milan Bisceglie. The area prepares for a renovation of the existing and the building of the missing slp. Further possibility is: the demolition of the existing buildings and the construction of the 7,000 m<sup>2</sup> currently planned to be built. Currently, the farmhouse consists of 11 buildings, with different purposes, amounting to about 3200 m² is for 15100 m³, plus an additional 5 buildings used as pigsties for about 1,400 m³. = 28.800 m³. The Zibido San Giacomo project places the lot in the B1 zone of recovery of the existing building stock, and the interventions subject to the recovery plan, and agreement, the buildability provided by the master plan is 15,088 m<sup>3</sup> for a total of 5,030 m<sup>2</sup>. Moreover, the municipality has been willing to evaluate the recovery plan according to LR 18/2019C, which provides for an extension of up to 20% of the slp, in interventions with these characteristics and which would bring the SL A 7,000 m<sup>2</sup>. It should be noted that urbanization is already present in the immediate vicinity.