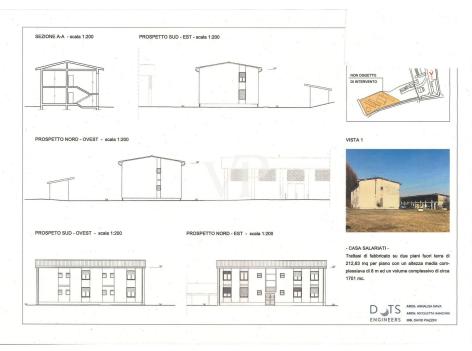

### A first impression

For sale a few km from Milan and located 1500 mt from the residential center of Zibido San Giacomo, the "CASCINA COSIGLIO", located on an area of 21,000 m<sup>2</sup> of agricultural area, for residential, receptive, wellness center, RSA, sports. On the area we currently have about 3,900 m<sup>2</sup> of covered, of which residential 1,600 m<sup>2</sup> having a total existing volumetry of 17,900 m<sup>3</sup>. from the simulations carried out at the municipality, currently we can build on this area 7,000 m<sup>2</sup>. of residential (current existing volumetry, except for possible possibilities to be able to increase this volumetry, according to the projects to be submitted to the municipality of Zibido San Giacomo. The particularity of this area that and in the vicinity of the town center, where we find all services and commercial stores and banks, as well as buses, for the subway in Assago, the bus to the subway in Milan Bisceglie. The area prepares for a renovation of the existing and the building of the missing slp. Further possibility is: the demolition of the existing buildings and the construction of the 7,000 m<sup>2</sup> currently planned to be built. Currently, the farmhouse consists of 11 buildings, with different purposes, amounting to about 3200 m² is for 15100 m³, plus an additional 5 buildings used as pigsties for about 1,400 m³. = 28.800 m³. The Zibido San Giacomo project places the lot in the B1 zone of recovery of the existing building stock, and the interventions subject to the recovery plan, and agreement, the buildability provided by the master plan is 15,088 m<sup>3</sup> for a total of 5,030 m<sup>2</sup>. Moreover, the municipality has been willing to evaluate the recovery plan according to LR 18/2019C, which provides for an extension of up to 20% of the slp, in interventions with these characteristics and which would bring the SL A 7,000 m<sup>2</sup>. It should be noted that urbanization is already present in the immediate vicinity.