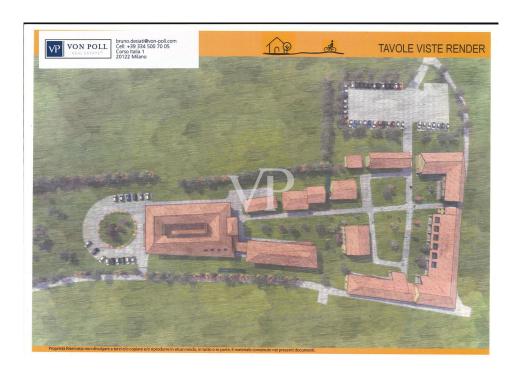

### A first impression

For sale a few km from Milan and located 1500 mt from the residential center of Zibido San Giacomo, the "CASCINA COSIGLIO", located on an area of 21,000 m<sup>2</sup> of agricultural area, for residential, receptive, wellness center, RSA, sports. On the area we currently have about 3,900 m<sup>2</sup> of covered, of which residential 1,600 m<sup>2</sup> having a total existing volumetry of 17,900 m<sup>3</sup>. from the simulations carried out at the municipality, currently we can build on this area 7,000 m<sup>2</sup>. of residential (current existing volumetry, except for possible possibilities to be able to increase this volumetry, according to the projects to be submitted to the municipality of Zibido San Giacomo. The particularity of this area that and in the vicinity of the town center, where we find all services and commercial stores and banks, as well as buses, for the subway in Assago, the bus to the subway in Milan Bisceglie. The area prepares for a renovation of the existing and the building of the missing slp. Further possibility is: the demolition of the existing buildings and the construction of the 7,000 m<sup>2</sup> currently planned to be built. Currently, the farmhouse consists of 11 buildings, with different purposes, amounting to about 3200 m² is for 15100 m³, plus an additional 5 buildings used as pigsties for about 1,400 m³. = 28.800 m³. The Zibido San Giacomo project places the lot in the B1 zone of recovery of the existing building stock, and the interventions subject to the recovery plan, and agreement, the buildability provided by the master plan is 15,088 m<sup>3</sup> for a total of 5,030 m<sup>2</sup>. Moreover, the municipality has been willing to evaluate the recovery plan according to LR 18/2019C, which provides for an extension of up to 20% of the slp, in interventions with these characteristics and which would bring the SL A 7,000 m<sup>2</sup>. It should be noted that urbanization is already present in the immediate vicinity.