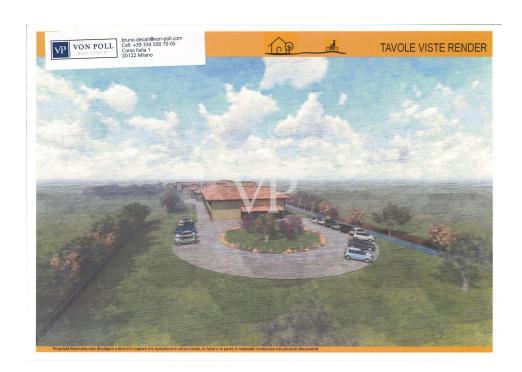

### A first impression

For sale a few km from Milan and located 1500 mt from the residential center of Zibido San Giacomo, the "CASCINA COSIGLIO", located on an area of 21,000 m<sup>2</sup> of agricultural area, for residential, receptive, wellness center, RSA, sports. On the area we currently have about 3,900 m<sup>2</sup> of covered, of which residential 1,600 m<sup>2</sup> having a total existing volumetry of 17,900 m<sup>3</sup>. from the simulations carried out at the municipality, currently we can build on this area 7,000 m<sup>2</sup>. of residential (current existing volumetry, except for possible possibilities to be able to increase this volumetry, according to the projects to be submitted to the municipality of Zibido San Giacomo. The particularity of this area that and in the vicinity of the town center, where we find all services and commercial stores and banks, as well as buses, for the subway in Assago, the bus to the subway in Milan Bisceglie. The area prepares for a renovation of the existing and the building of the missing slp. Further possibility is: the demolition of the existing buildings and the construction of the 7,000 m<sup>2</sup> currently planned to be built. Currently, the farmhouse consists of 11 buildings, with different purposes, amounting to about 3200 m² is for 15100 m³, plus an additional 5 buildings used as pigsties for about 1,400 m³. = 28.800 m³. The Zibido San Giacomo project places the lot in the B1 zone of recovery of the existing building stock, and the interventions subject to the recovery plan, and agreement, the buildability provided by the master plan is 15,088 m<sup>3</sup> for a total of 5,030 m<sup>2</sup>. Moreover, the municipality has been willing to evaluate the recovery plan according to LR 18/2019C, which provides for an extension of up to 20% of the slp, in interventions with these characteristics and which would bring the SL A 7,000 m<sup>2</sup>. It should be noted that urbanization is already present in the immediate vicinity.