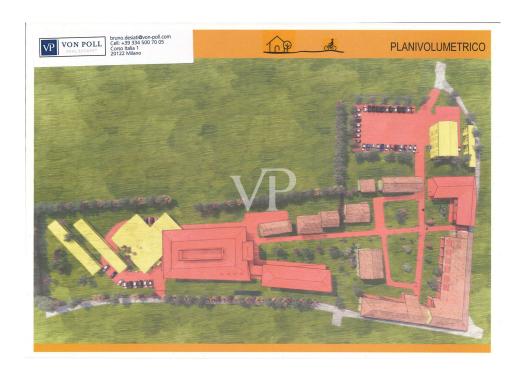

### A first impression

For sale a few km from Milan and located 1500 mt from the residential center of Zibido San Giacomo, the "CASCINA COSIGLIO", located on an area of 21,000 m<sup>2</sup> of agricultural area, for residential, receptive, wellness center, RSA, sports. On the area we currently have about 3,900 m<sup>2</sup> of covered, of which residential 1,600 m<sup>2</sup> having a total existing volumetry of 17,900 m<sup>3</sup>. from the simulations carried out at the municipality, currently we can build on this area 7,000 m<sup>2</sup>. of residential (current existing volumetry, except for possible possibilities to be able to increase this volumetry, according to the projects to be submitted to the municipality of Zibido San Giacomo. The particularity of this area that and in the vicinity of the town center, where we find all services and commercial stores and banks, as well as buses, for the subway in Assago, the bus to the subway in Milan Bisceglie. The area prepares for a renovation of the existing and the building of the missing slp. Further possibility is: the demolition of the existing buildings and the construction of the 7,000 m<sup>2</sup> currently planned to be built. Currently, the farmhouse consists of 11 buildings, with different purposes, amounting to about 3200 m² is for 15100 m³, plus an additional 5 buildings used as pigsties for about 1,400 m³. = 28.800 m³. The Zibido San Giacomo project places the lot in the B1 zone of recovery of the existing building stock, and the interventions subject to the recovery plan, and agreement, the buildability provided by the master plan is 15,088 m<sup>3</sup> for a total of 5,030 m<sup>2</sup>. Moreover, the municipality has been willing to evaluate the recovery plan according to LR 18/2019C, which provides for an extension of up to 20% of the slp, in interventions with these characteristics and which would bring the SL A 7,000 m<sup>2</sup>. It should be noted that urbanization is already present in the immediate vicinity.