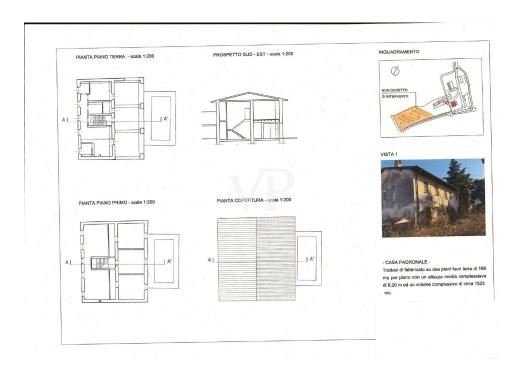

### A first impression

For sale a few km from Milan and located 1500 mt from the residential center of Zibido San Giacomo, the "CASCINA COSIGLIO", located on an area of 21,000 m<sup>2</sup> of agricultural area, for residential, receptive, wellness center, RSA, sports. On the area we currently have about 3,900 m<sup>2</sup> of covered, of which residential 1,600 m<sup>2</sup> having a total existing volumetry of 17,900 m<sup>3</sup>. from the simulations carried out at the municipality, currently we can build on this area 7,000 m<sup>2</sup>. of residential (current existing volumetry, except for possible possibilities to be able to increase this volumetry, according to the projects to be submitted to the municipality of Zibido San Giacomo. The particularity of this area that and in the vicinity of the town center, where we find all services and commercial stores and banks, as well as buses, for the subway in Assago, the bus to the subway in Milan Bisceglie. The area prepares for a renovation of the existing and the building of the missing slp. Further possibility is: the demolition of the existing buildings and the construction of the 7,000 m<sup>2</sup> currently planned to be built. Currently, the farmhouse consists of 11 buildings, with different purposes, amounting to about 3200 m² is for 15100 m³, plus an additional 5 buildings used as pigsties for about 1,400 m³. = 28.800 m³. The Zibido San Giacomo project places the lot in the B1 zone of recovery of the existing building stock, and the interventions subject to the recovery plan, and agreement, the buildability provided by the master plan is 15,088 m<sup>3</sup> for a total of 5,030 m<sup>2</sup>. Moreover, the municipality has been willing to evaluate the recovery plan according to LR 18/2019C, which provides for an extension of up to 20% of the slp, in interventions with these characteristics and which would bring the SL A 7,000 m<sup>2</sup>. It should be noted that urbanization is already present in the immediate vicinity.