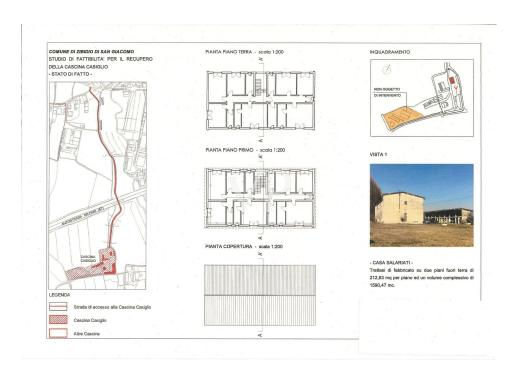

### A first impression

For sale a few km from Milan and located 1500 mt from the residential center of Zibido San Giacomo, the "CASCINA COSIGLIO", located on an area of 21,000 m<sup>2</sup> of agricultural area, for residential, receptive, wellness center, RSA, sports. On the area we currently have about 3,900 m<sup>2</sup> of covered, of which residential 1,600 m<sup>2</sup> having a total existing volumetry of 17,900 m<sup>3</sup>. from the simulations carried out at the municipality, currently we can build on this area 7,000 m<sup>2</sup>. of residential (current existing volumetry, except for possible possibilities to be able to increase this volumetry, according to the projects to be submitted to the municipality of Zibido San Giacomo. The particularity of this area that and in the vicinity of the town center, where we find all services and commercial stores and banks, as well as buses, for the subway in Assago, the bus to the subway in Milan Bisceglie. The area prepares for a renovation of the existing and the building of the missing slp. Further possibility is: the demolition of the existing buildings and the construction of the 7,000 m<sup>2</sup> currently planned to be built. Currently, the farmhouse consists of 11 buildings, with different purposes, amounting to about 3200 m² is for 15100 m³, plus an additional 5 buildings used as pigsties for about 1,400 m³. = 28.800 m³. The Zibido San Giacomo project places the lot in the B1 zone of recovery of the existing building stock, and the interventions subject to the recovery plan, and agreement, the buildability provided by the master plan is 15,088 m<sup>3</sup> for a total of 5,030 m<sup>2</sup>. Moreover, the municipality has been willing to evaluate the recovery plan according to LR 18/2019C, which provides for an extension of up to 20% of the slp, in interventions with these characteristics and which would bring the SL A 7,000 m<sup>2</sup>. It should be noted that urbanization is already present in the immediate vicinity.