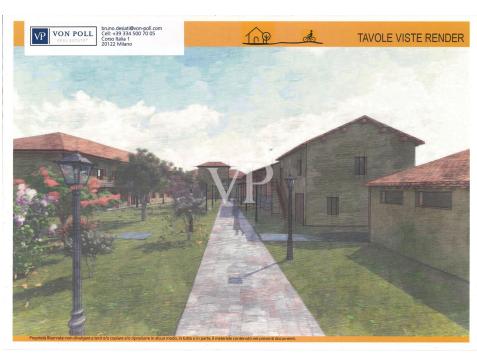

### A first impression

For sale a few km from Milan and located 1500 mt from the residential center of Zibido San Giacomo, the "CASCINA COSIGLIO", located on an area of 21,000 m<sup>2</sup> of agricultural area, for residential, receptive, wellness center, RSA, sports. On the area we currently have about 3,900 m<sup>2</sup> of covered, of which residential 1,600 m<sup>2</sup> having a total existing volumetry of 17,900 m<sup>3</sup>. from the simulations carried out at the municipality, currently we can build on this area 7,000 m<sup>2</sup>. of residential (current existing volumetry, except for possible possibilities to be able to increase this volumetry, according to the projects to be submitted to the municipality of Zibido San Giacomo. The particularity of this area that and in the vicinity of the town center, where we find all services and commercial stores and banks, as well as buses, for the subway in Assago, the bus to the subway in Milan Bisceglie. The area prepares for a renovation of the existing and the building of the missing slp. Further possibility is: the demolition of the existing buildings and the construction of the 7,000 m<sup>2</sup> currently planned to be built. Currently, the farmhouse consists of 11 buildings, with different purposes, amounting to about 3200 m² is for 15100 m³, plus an additional 5 buildings used as pigsties for about 1,400 m³. = 28.800 m³. The Zibido San Giacomo project places the lot in the B1 zone of recovery of the existing building stock, and the interventions subject to the recovery plan, and agreement, the buildability provided by the master plan is 15,088 m<sup>3</sup> for a total of 5,030 m<sup>2</sup>. Moreover, the municipality has been willing to evaluate the recovery plan according to LR 18/2019C, which provides for an extension of up to 20% of the slp, in interventions with these characteristics and which would bring the SL A 7,000 m<sup>2</sup>. It should be noted that urbanization is already present in the immediate vicinity.