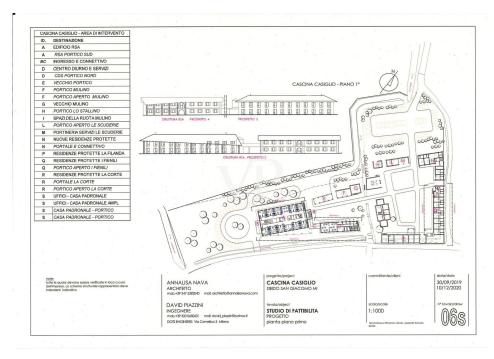

### A first impression

For sale a few km from Milan and located 1500 mt from the residential center of Zibido San Giacomo, the "CASCINA COSIGLIO", located on an area of 21,000 m<sup>2</sup> of agricultural area, for residential, receptive, wellness center, RSA, sports. On the area we currently have about 3,900 m<sup>2</sup> of covered, of which residential 1,600 m<sup>2</sup> having a total existing volumetry of 17,900 m<sup>3</sup>. from the simulations carried out at the municipality, currently we can build on this area 7,000 m<sup>2</sup>. of residential (current existing volumetry, except for possible possibilities to be able to increase this volumetry, according to the projects to be submitted to the municipality of Zibido San Giacomo. The particularity of this area that and in the vicinity of the town center, where we find all services and commercial stores and banks, as well as buses, for the subway in Assago, the bus to the subway in Milan Bisceglie. The area prepares for a renovation of the existing and the building of the missing slp. Further possibility is: the demolition of the existing buildings and the construction of the 7,000 m<sup>2</sup> currently planned to be built. Currently, the farmhouse consists of 11 buildings, with different purposes, amounting to about 3200 m² is for 15100 m³, plus an additional 5 buildings used as pigsties for about 1,400 m³. = 28.800 m³. The Zibido San Giacomo project places the lot in the B1 zone of recovery of the existing building stock, and the interventions subject to the recovery plan, and agreement, the buildability provided by the master plan is 15,088 m<sup>3</sup> for a total of 5,030 m<sup>2</sup>. Moreover, the municipality has been willing to evaluate the recovery plan according to LR 18/2019C, which provides for an extension of up to 20% of the slp, in interventions with these characteristics and which would bring the SL A 7,000 m<sup>2</sup>. It should be noted that urbanization is already present in the immediate vicinity.

### Details of amenities

It should be noted that urbanization is already present in the immediate vicinity. The municipality also made itself available to evaluate the recovery plan according to LR 18/2019C, which provides for an expansion of up to 20% of the slp, in interventions with these characteristics that would bring the SL A 7,000 m<sup>2</sup>.

In addition, the municipality requests that 10% of the areas be used for activities other than residential, such as receptive, sports,, directional and commercial activities. It is also specified that with regard to environmental remediation and asbestos abatement, the municipality has long since identified and surveyed buildings in areas subject to remediation.