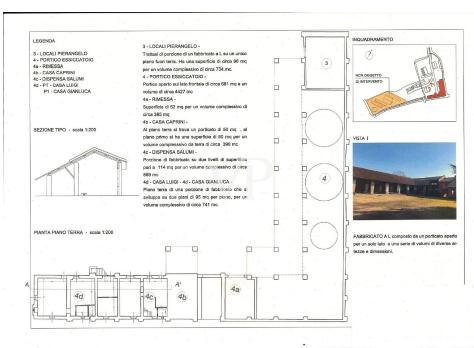

### A first impression

For sale a few km from Milan and located 1500 mt from the residential center of Zibido San Giacomo, the "CASCINA COSIGLIO", located on an area of 21,000 m<sup>2</sup> of agricultural area, for residential, receptive, wellness center, RSA, sports. On the area we currently have about 3,900 m<sup>2</sup> of covered, of which residential 1,600 m<sup>2</sup> having a total existing volumetry of 17,900 m<sup>3</sup>. from the simulations carried out at the municipality, currently we can build on this area 7,000 m<sup>2</sup>. of residential (current existing volumetry, except for possible possibilities to be able to increase this volumetry, according to the projects to be submitted to the municipality of Zibido San Giacomo. The particularity of this area that and in the vicinity of the town center, where we find all services and commercial stores and banks, as well as buses, for the subway in Assago, the bus to the subway in Milan Bisceglie. The area prepares for a renovation of the existing and the building of the missing slp. Further possibility is: the demolition of the existing buildings and the construction of the 7,000 m<sup>2</sup> currently planned to be built. Currently, the farmhouse consists of 11 buildings, with different purposes, amounting to about 3200 m² is for 15100 m³, plus an additional 5 buildings used as pigsties for about 1,400 m³. = 28.800 m³. The Zibido San Giacomo project places the lot in the B1 zone of recovery of the existing building stock, and the interventions subject to the recovery plan, and agreement, the buildability provided by the master plan is 15,088 m<sup>3</sup> for a total of 5,030 m<sup>2</sup>. Moreover, the municipality has been willing to evaluate the recovery plan according to LR 18/2019C, which provides for an extension of up to 20% of the slp, in interventions with these characteristics and which would bring the SL A 7,000 m<sup>2</sup>. It should be noted that urbanization is already present in the immediate vicinity.