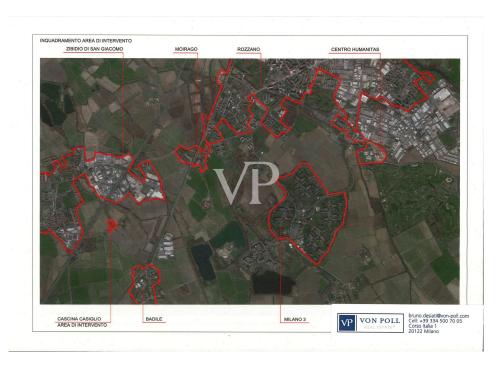

### All about the location

via San Giacomo 15 Zibido San Giacomo province of Milan