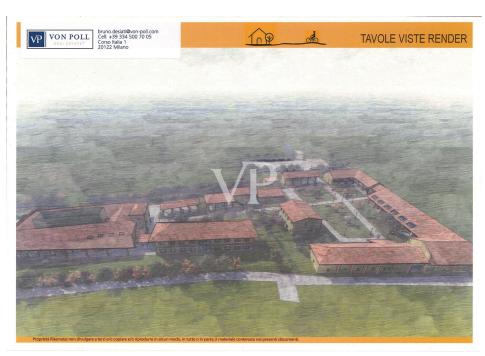

### A first impression

For sale a few km from Milan and located 1500 mt from the residential center of Zibido San Giacomo, the "CASCINA COSIGLIO", located on an area of 21,000 m<sup>2</sup> of agricultural area, for residential, receptive, wellness center, RSA, sports. On the area we currently have about 3,900 m<sup>2</sup> of covered, of which residential 1,600 m<sup>2</sup> having a total existing volumetry of 17,900 m<sup>3</sup>. from the simulations carried out at the municipality, currently we can build on this area 7,000 m<sup>2</sup>. of residential (current existing volumetry, except for possible possibilities to be able to increase this volumetry, according to the projects to be submitted to the municipality of Zibido San Giacomo. The particularity of this area that and in the vicinity of the town center, where we find all services and commercial stores and banks, as well as buses, for the subway in Assago, the bus to the subway in Milan Bisceglie. The area prepares for a renovation of the existing and the building of the missing slp. Further possibility is: the demolition of the existing buildings and the construction of the 7,000 m<sup>2</sup> currently planned to be built. Currently, the farmhouse consists of 11 buildings, with different purposes, amounting to about 3200 m² is for 15100 m³, plus an additional 5 buildings used as pigsties for about 1,400 m³. = 28.800 m³. The Zibido San Giacomo project places the lot in the B1 zone of recovery of the existing building stock, and the interventions subject to the recovery plan, and agreement, the buildability provided by the master plan is 15,088 m<sup>3</sup> for a total of 5,030 m<sup>2</sup>. Moreover, the municipality has been willing to evaluate the recovery plan according to LR 18/2019C, which provides for an extension of up to 20% of the slp, in interventions with these characteristics and which would bring the SL A 7,000 m<sup>2</sup>. It should be noted that urbanization is already present in the immediate vicinity.