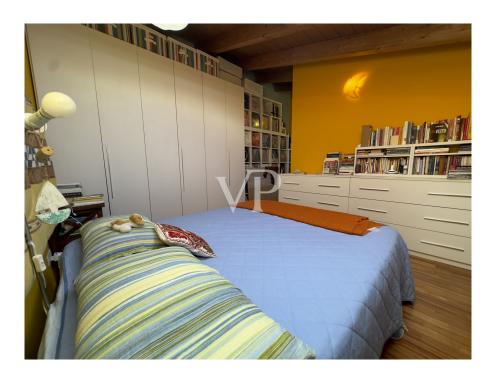

#### A first impression

This apartment represents a unique opportunity for those who want to live in a convenient and strategic area because it is very close to the quiet Linate area. Built in 2007 and kept in good condition, this property is on two levels, offering large spaces and an optimal distribution of rooms. With an area of about 107 m², the apartment consists of 3 bright and cozy rooms. The 2 bedrooms provide ample space for personal comfort and rest, while the 2 bathrooms in the home provide functionality and privacy for all inhabitants. The parquet flooring adds a touch of warmth and elegance to the whole apartment, while the presence of a balcony provides an outdoor space to enjoy relaxing moments in the sun or fresh air. Condominium expenses amount to € 2,200.00 per year, an investment for the maintenance and services offered within this well-maintained residential context. This housing solution is ideal for those seeking tranquility without sacrificing the amenities and services that the city of Peschiera Borromeo has to offer. With its favorable location and features that combine comfort and style, this apartment is ready to welcome your family in a pleasant and relaxing environment.

#### Details of amenities

- Bathroom equipped with bidet, windows for natural brightness and shower
- Elegant parquet floors
- Satellite TV available for plenty of entertainment
- Balcony for enjoying moments in the open air
- Radiator heating system powered by natural gas
- Individual natural gas-fired heating system for personalized comfort