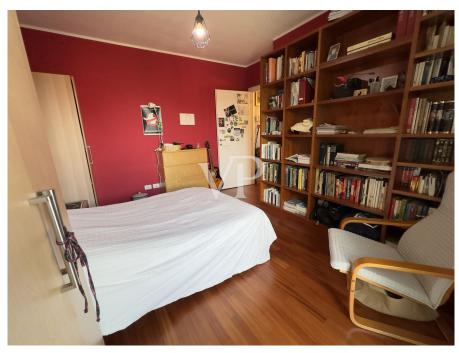

#### A first impression

This apartment represents a unique opportunity for those who want to live in a convenient and strategic area because it is very close to the quiet Linate area. Built in 2007 and kept in good condition, this property is on two levels, offering large spaces and an optimal distribution of rooms. With an area of about 107 m², the apartment consists of 3 bright and cozy rooms. The 2 bedrooms provide ample space for personal comfort and rest, while the 2 bathrooms in the home provide functionality and privacy for all inhabitants. The parquet flooring adds a touch of warmth and elegance to the whole apartment, while the presence of a balcony provides an outdoor space to enjoy relaxing moments in the sun or fresh air. Condominium expenses amount to € 2,200.00 per year, an investment for the maintenance and services offered within this well-maintained residential context. This housing solution is ideal for those seeking tranquility without sacrificing the amenities and services that the city of Peschiera Borromeo has to offer. With its favorable location and features that combine comfort and style, this apartment is ready to welcome your family in a pleasant and relaxing environment.

#### Details of amenities

- Bathroom equipped with bidet, windows for natural brightness and shower
- Elegant parquet floors
- Satellite TV available for plenty of entertainment
- Balcony for enjoying moments in the open air
- Radiator heating system powered by natural gas
- Individual natural gas-fired heating system for personalized comfort