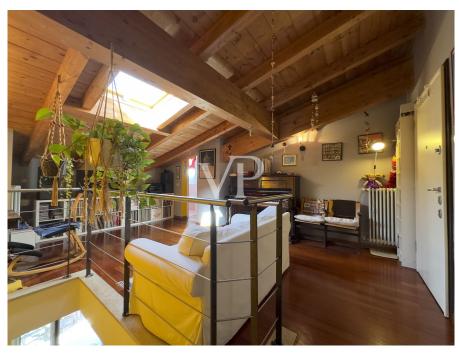

#### A first impression

This apartment represents a unique opportunity for those who want to live in a convenient and strategic area because it is very close to the quiet Linate area. Built in 2007 and kept in good condition, this property is on two levels, offering large spaces and an optimal distribution of rooms. With an area of about 107 m², the apartment consists of 3 bright and cozy rooms. The 2 bedrooms provide ample space for personal comfort and rest, while the 2 bathrooms in the home provide functionality and privacy for all inhabitants. The parquet flooring adds a touch of warmth and elegance to the whole apartment, while the presence of a balcony provides an outdoor space to enjoy relaxing moments in the sun or fresh air. Condominium expenses amount to € 2,200.00 per year, an investment for the maintenance and services offered within this well-maintained residential context. This housing solution is ideal for those seeking tranquility without sacrificing the amenities and services that the city of Peschiera Borromeo has to offer. With its favorable location and features that combine comfort and style, this apartment is ready to welcome your family in a pleasant and relaxing environment.

#### Details of amenities

- Bathroom equipped with bidet, windows for natural brightness and shower
- Elegant parquet floors
- Satellite TV available for plenty of entertainment
- Balcony for enjoying moments in the open air
- Radiator heating system powered by natural gas
- Individual natural gas-fired heating system for personalized comfort