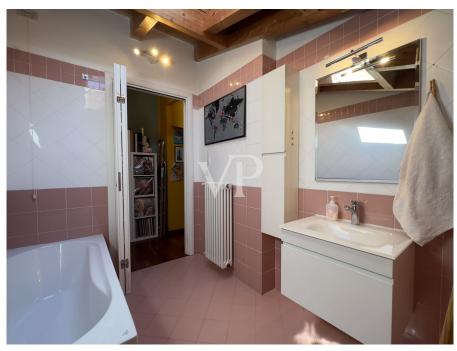

#### A first impression

This apartment represents a unique opportunity for those who want to live in a convenient and strategic area because it is very close to the quiet Linate area. Built in 2007 and kept in good condition, this property is on two levels, offering large spaces and an optimal distribution of rooms. With an area of about 107 m², the apartment consists of 3 bright and cozy rooms. The 2 bedrooms provide ample space for personal comfort and rest, while the 2 bathrooms in the home provide functionality and privacy for all inhabitants. The parquet flooring adds a touch of warmth and elegance to the whole apartment, while the presence of a balcony provides an outdoor space to enjoy relaxing moments in the sun or fresh air. Condominium expenses amount to € 2,200.00 per year, an investment for the maintenance and services offered within this well-maintained residential context. This housing solution is ideal for those seeking tranquility without sacrificing the amenities and services that the city of Peschiera Borromeo has to offer. With its favorable location and features that combine comfort and style, this apartment is ready to welcome your family in a pleasant and relaxing environment.

#### Details of amenities

- Bathroom equipped with bidet, windows for natural brightness and shower
- Elegant parquet floors
- Satellite TV available for plenty of entertainment
- Balcony for enjoying moments in the open air
- Radiator heating system powered by natural gas
- Individual natural gas-fired heating system for personalized comfort