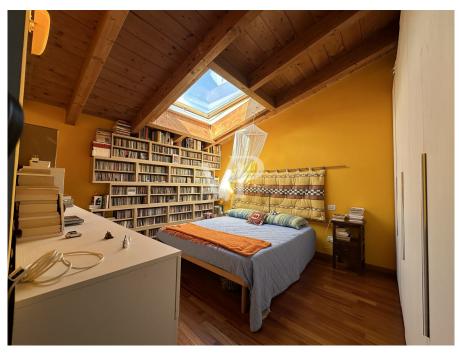

#### A first impression

This apartment represents a unique opportunity for those who want to live in a convenient and strategic area because it is very close to the quiet Linate area. Built in 2007 and kept in good condition, this property is on two levels, offering large spaces and an optimal distribution of rooms. With an area of about 107 m², the apartment consists of 3 bright and cozy rooms. The 2 bedrooms provide ample space for personal comfort and rest, while the 2 bathrooms in the home provide functionality and privacy for all inhabitants. The parquet flooring adds a touch of warmth and elegance to the whole apartment, while the presence of a balcony provides an outdoor space to enjoy relaxing moments in the sun or fresh air. Condominium expenses amount to € 2,200.00 per year, an investment for the maintenance and services offered within this well-maintained residential context. This housing solution is ideal for those seeking tranquility without sacrificing the amenities and services that the city of Peschiera Borromeo has to offer. With its favorable location and features that combine comfort and style, this apartment is ready to welcome your family in a pleasant and relaxing environment.

#### Details of amenities

- Bathroom equipped with bidet, windows for natural brightness and shower
- Elegant parquet floors
- Satellite TV available for plenty of entertainment
- Balcony for enjoying moments in the open air
- Radiator heating system powered by natural gas
- Individual natural gas-fired heating system for personalized comfort