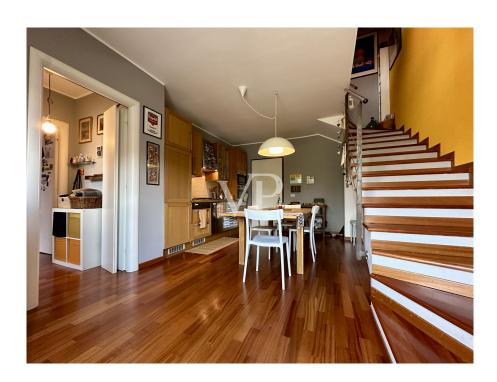

#### A first impression

This apartment represents a unique opportunity for those who want to live in a convenient and strategic area because it is very close to the quiet Linate area. Built in 2007 and kept in good condition, this property is on two levels, offering large spaces and an optimal distribution of rooms. With an area of about 107 m², the apartment consists of 3 bright and cozy rooms. The 2 bedrooms provide ample space for personal comfort and rest, while the 2 bathrooms in the home provide functionality and privacy for all inhabitants. The parquet flooring adds a touch of warmth and elegance to the whole apartment, while the presence of a balcony provides an outdoor space to enjoy relaxing moments in the sun or fresh air. Condominium expenses amount to € 2,200.00 per year, an investment for the maintenance and services offered within this well-maintained residential context. This housing solution is ideal for those seeking tranquility without sacrificing the amenities and services that the city of Peschiera Borromeo has to offer. With its favorable location and features that combine comfort and style, this apartment is ready to welcome your family in a pleasant and relaxing environment.

#### Details of amenities

- Bathroom equipped with bidet, windows for natural brightness and shower
- Elegant parquet floors
- Satellite TV available for plenty of entertainment
- Balcony for enjoying moments in the open air
- Radiator heating system powered by natural gas
- Individual natural gas-fired heating system for personalized comfort