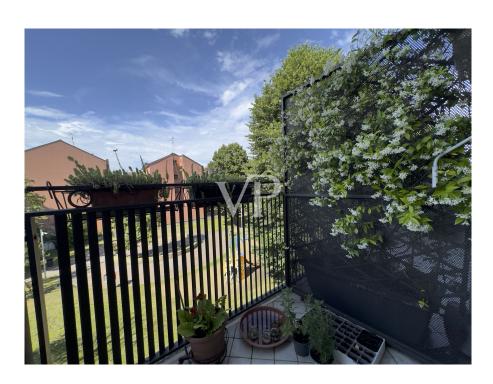

#### A first impression

This apartment represents a unique opportunity for those who want to live in a convenient and strategic area because it is very close to the quiet Linate area. Built in 2007 and kept in good condition, this property is on two levels, offering large spaces and an optimal distribution of rooms. With an area of about 107 m², the apartment consists of 3 bright and cozy rooms. The 2 bedrooms provide ample space for personal comfort and rest, while the 2 bathrooms in the home provide functionality and privacy for all inhabitants. The parquet flooring adds a touch of warmth and elegance to the whole apartment, while the presence of a balcony provides an outdoor space to enjoy relaxing moments in the sun or fresh air. Condominium expenses amount to € 2,200.00 per year, an investment for the maintenance and services offered within this well-maintained residential context. This housing solution is ideal for those seeking tranquility without sacrificing the amenities and services that the city of Peschiera Borromeo has to offer. With its favorable location and features that combine comfort and style, this apartment is ready to welcome your family in a pleasant and relaxing environment.

#### Details of amenities

- Bathroom equipped with bidet, windows for natural brightness and shower
- Elegant parquet floors
- Satellite TV available for plenty of entertainment
- Balcony for enjoying moments in the open air
- Radiator heating system powered by natural gas
- Individual natural gas-fired heating system for personalized comfort