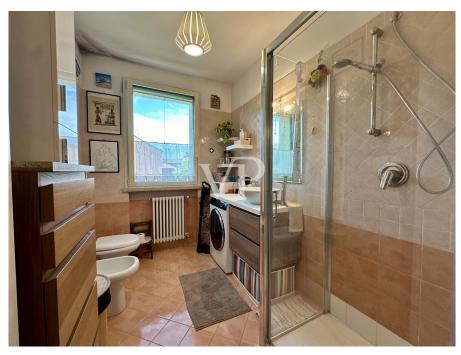

#### A first impression

This apartment represents a unique opportunity for those who want to live in a convenient and strategic area because it is very close to the quiet Linate area. Built in 2007 and kept in good condition, this property is on two levels, offering large spaces and an optimal distribution of rooms. With an area of about 107 m², the apartment consists of 3 bright and cozy rooms. The 2 bedrooms provide ample space for personal comfort and rest, while the 2 bathrooms in the home provide functionality and privacy for all inhabitants. The parquet flooring adds a touch of warmth and elegance to the whole apartment, while the presence of a balcony provides an outdoor space to enjoy relaxing moments in the sun or fresh air. Condominium expenses amount to € 2,200.00 per year, an investment for the maintenance and services offered within this well-maintained residential context. This housing solution is ideal for those seeking tranquility without sacrificing the amenities and services that the city of Peschiera Borromeo has to offer. With its favorable location and features that combine comfort and style, this apartment is ready to welcome your family in a pleasant and relaxing environment.

#### Details of amenities

- Bathroom equipped with bidet, windows for natural brightness and shower
- Elegant parquet floors
- Satellite TV available for plenty of entertainment
- Balcony for enjoying moments in the open air
- Radiator heating system powered by natural gas
- Individual natural gas-fired heating system for personalized comfort