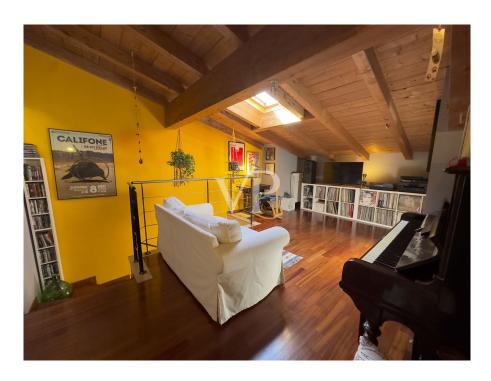

#### A first impression

This apartment represents a unique opportunity for those who want to live in a convenient and strategic area because it is very close to the quiet Linate area. Built in 2007 and kept in good condition, this property is on two levels, offering large spaces and an optimal distribution of rooms. With an area of about 107 m², the apartment consists of 3 bright and cozy rooms. The 2 bedrooms provide ample space for personal comfort and rest, while the 2 bathrooms in the home provide functionality and privacy for all inhabitants. The parquet flooring adds a touch of warmth and elegance to the whole apartment, while the presence of a balcony provides an outdoor space to enjoy relaxing moments in the sun or fresh air. Condominium expenses amount to € 2,200.00 per year, an investment for the maintenance and services offered within this well-maintained residential context. This housing solution is ideal for those seeking tranquility without sacrificing the amenities and services that the city of Peschiera Borromeo has to offer. With its favorable location and features that combine comfort and style, this apartment is ready to welcome your family in a pleasant and relaxing environment.

#### Details of amenities

- Bathroom equipped with bidet, windows for natural brightness and shower
- Elegant parquet floors
- Satellite TV available for plenty of entertainment
- Balcony for enjoying moments in the open air
- Radiator heating system powered by natural gas
- Individual natural gas-fired heating system for personalized comfort