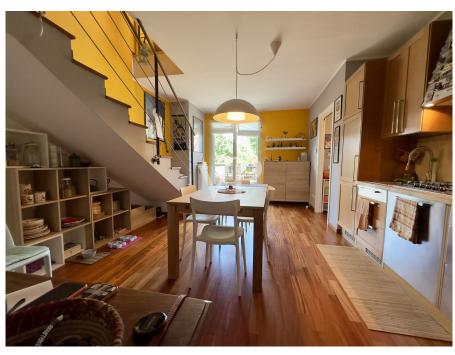

#### A first impression

This apartment represents a unique opportunity for those who want to live in a convenient and strategic area because it is very close to the quiet Linate area. Built in 2007 and kept in good condition, this property is on two levels, offering large spaces and an optimal distribution of rooms. With an area of about 107 m², the apartment consists of 3 bright and cozy rooms. The 2 bedrooms provide ample space for personal comfort and rest, while the 2 bathrooms in the home provide functionality and privacy for all inhabitants. The parquet flooring adds a touch of warmth and elegance to the whole apartment, while the presence of a balcony provides an outdoor space to enjoy relaxing moments in the sun or fresh air. Condominium expenses amount to € 2,200.00 per year, an investment for the maintenance and services offered within this well-maintained residential context. This housing solution is ideal for those seeking tranquility without sacrificing the amenities and services that the city of Peschiera Borromeo has to offer. With its favorable location and features that combine comfort and style, this apartment is ready to welcome your family in a pleasant and relaxing environment.

#### Details of amenities

- Bathroom equipped with bidet, windows for natural brightness and shower
- Elegant parquet floors
- Satellite TV available for plenty of entertainment
- Balcony for enjoying moments in the open air
- Radiator heating system powered by natural gas
- Individual natural gas-fired heating system for personalized comfort