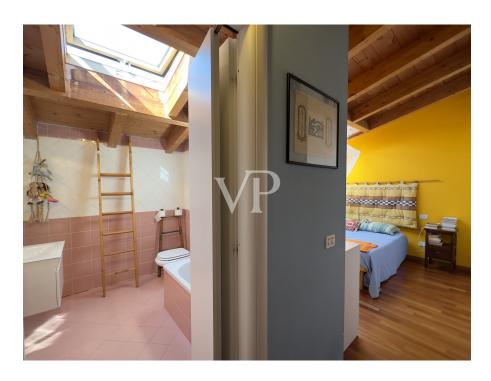

#### A first impression

This apartment represents a unique opportunity for those who want to live in a convenient and strategic area because it is very close to the quiet Linate area. Built in 2007 and kept in good condition, this property is on two levels, offering large spaces and an optimal distribution of rooms. With an area of about 107 m², the apartment consists of 3 bright and cozy rooms. The 2 bedrooms provide ample space for personal comfort and rest, while the 2 bathrooms in the home provide functionality and privacy for all inhabitants. The parquet flooring adds a touch of warmth and elegance to the whole apartment, while the presence of a balcony provides an outdoor space to enjoy relaxing moments in the sun or fresh air. Condominium expenses amount to € 2,200.00 per year, an investment for the maintenance and services offered within this well-maintained residential context. This housing solution is ideal for those seeking tranquility without sacrificing the amenities and services that the city of Peschiera Borromeo has to offer. With its favorable location and features that combine comfort and style, this apartment is ready to welcome your family in a pleasant and relaxing environment.

#### Details of amenities

- Bathroom equipped with bidet, windows for natural brightness and shower
- Elegant parquet floors
- Satellite TV available for plenty of entertainment
- Balcony for enjoying moments in the open air
- Radiator heating system powered by natural gas
- Individual natural gas-fired heating system for personalized comfort