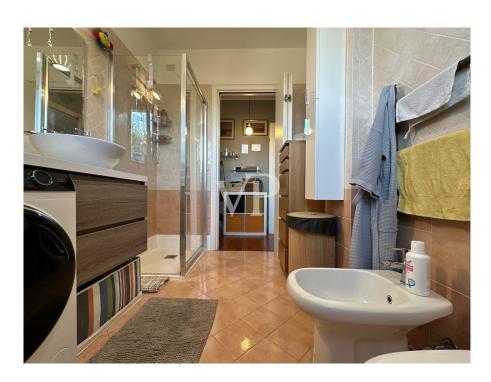

#### A first impression

This apartment represents a unique opportunity for those who want to live in a convenient and strategic area because it is very close to the quiet Linate area. Built in 2007 and kept in good condition, this property is on two levels, offering large spaces and an optimal distribution of rooms. With an area of about 107 m², the apartment consists of 3 bright and cozy rooms. The 2 bedrooms provide ample space for personal comfort and rest, while the 2 bathrooms in the home provide functionality and privacy for all inhabitants. The parquet flooring adds a touch of warmth and elegance to the whole apartment, while the presence of a balcony provides an outdoor space to enjoy relaxing moments in the sun or fresh air. Condominium expenses amount to € 2,200.00 per year, an investment for the maintenance and services offered within this well-maintained residential context. This housing solution is ideal for those seeking tranquility without sacrificing the amenities and services that the city of Peschiera Borromeo has to offer. With its favorable location and features that combine comfort and style, this apartment is ready to welcome your family in a pleasant and relaxing environment.

#### Details of amenities

- Bathroom equipped with bidet, windows for natural brightness and shower
- Elegant parquet floors
- Satellite TV available for plenty of entertainment
- Balcony for enjoying moments in the open air
- Radiator heating system powered by natural gas
- Individual natural gas-fired heating system for personalized comfort