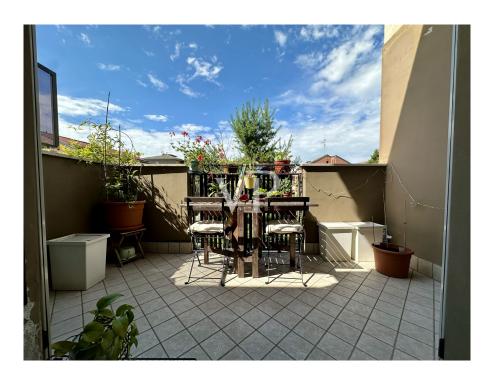

#### A first impression

This apartment represents a unique opportunity for those who want to live in a convenient and strategic area because it is very close to the quiet Linate area. Built in 2007 and kept in good condition, this property is on two levels, offering large spaces and an optimal distribution of rooms. With an area of about 107 m², the apartment consists of 3 bright and cozy rooms. The 2 bedrooms provide ample space for personal comfort and rest, while the 2 bathrooms in the home provide functionality and privacy for all inhabitants. The parquet flooring adds a touch of warmth and elegance to the whole apartment, while the presence of a balcony provides an outdoor space to enjoy relaxing moments in the sun or fresh air. Condominium expenses amount to € 2,200.00 per year, an investment for the maintenance and services offered within this well-maintained residential context. This housing solution is ideal for those seeking tranquility without sacrificing the amenities and services that the city of Peschiera Borromeo has to offer. With its favorable location and features that combine comfort and style, this apartment is ready to welcome your family in a pleasant and relaxing environment.

#### Details of amenities

- Bathroom equipped with bidet, windows for natural brightness and shower
- Elegant parquet floors
- Satellite TV available for plenty of entertainment
- Balcony for enjoying moments in the open air
- Radiator heating system powered by natural gas
- Individual natural gas-fired heating system for personalized comfort