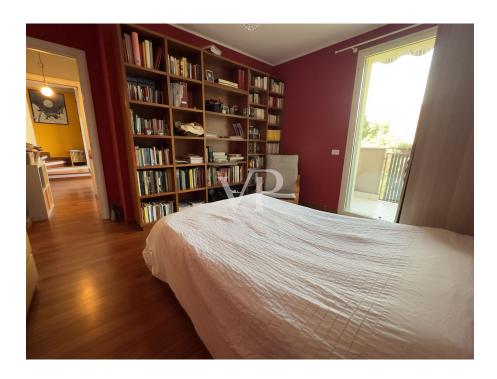

#### A first impression

This apartment represents a unique opportunity for those who want to live in a convenient and strategic area because it is very close to the quiet Linate area. Built in 2007 and kept in good condition, this property is on two levels, offering large spaces and an optimal distribution of rooms. With an area of about 107 m², the apartment consists of 3 bright and cozy rooms. The 2 bedrooms provide ample space for personal comfort and rest, while the 2 bathrooms in the home provide functionality and privacy for all inhabitants. The parquet flooring adds a touch of warmth and elegance to the whole apartment, while the presence of a balcony provides an outdoor space to enjoy relaxing moments in the sun or fresh air. Condominium expenses amount to € 2,200.00 per year, an investment for the maintenance and services offered within this well-maintained residential context. This housing solution is ideal for those seeking tranquility without sacrificing the amenities and services that the city of Peschiera Borromeo has to offer. With its favorable location and features that combine comfort and style, this apartment is ready to welcome your family in a pleasant and relaxing environment.

#### Details of amenities

- Bathroom equipped with bidet, windows for natural brightness and shower
- Elegant parquet floors
- Satellite TV available for plenty of entertainment
- Balcony for enjoying moments in the open air
- Radiator heating system powered by natural gas
- Individual natural gas-fired heating system for personalized comfort