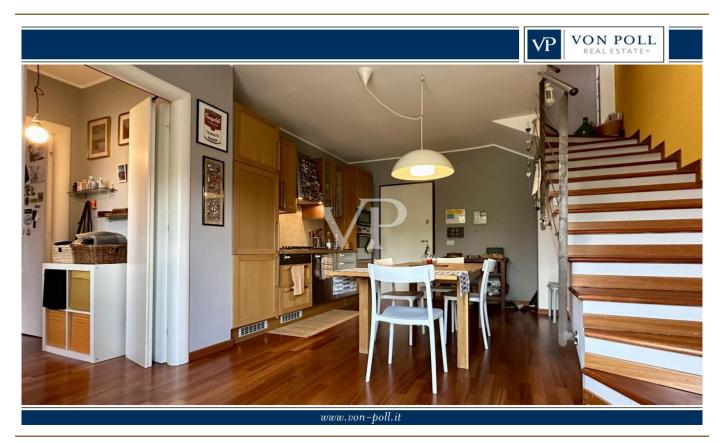

#### A first impression

This apartment represents a unique opportunity for those who want to live in a convenient and strategic area because it is very close to the quiet Linate area. Built in 2007 and kept in good condition, this property is on two levels, offering large spaces and an optimal distribution of rooms. With an area of about 107 m², the apartment consists of 3 bright and cozy rooms. The 2 bedrooms provide ample space for personal comfort and rest, while the 2 bathrooms in the home provide functionality and privacy for all inhabitants. The parquet flooring adds a touch of warmth and elegance to the whole apartment, while the presence of a balcony provides an outdoor space to enjoy relaxing moments in the sun or fresh air. Condominium expenses amount to € 2,200.00 per year, an investment for the maintenance and services offered within this well-maintained residential context. This housing solution is ideal for those seeking tranquility without sacrificing the amenities and services that the city of Peschiera Borromeo has to offer. With its favorable location and features that combine comfort and style, this apartment is ready to welcome your family in a pleasant and relaxing environment.

#### Details of amenities

- Bathroom equipped with bidet, windows for natural brightness and shower
- Elegant parquet floors
- Satellite TV available for plenty of entertainment
- Balcony for enjoying moments in the open air
- Radiator heating system powered by natural gas
- Individual natural gas-fired heating system for personalized comfort