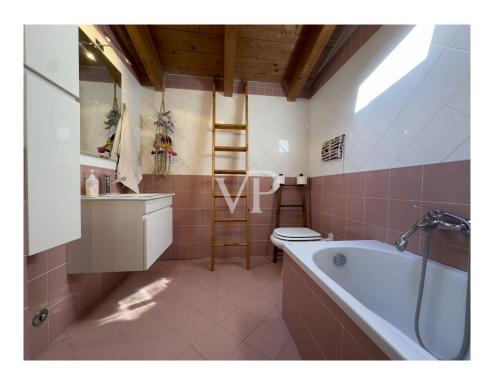

#### A first impression

This apartment represents a unique opportunity for those who want to live in a convenient and strategic area because it is very close to the quiet Linate area. Built in 2007 and kept in good condition, this property is on two levels, offering large spaces and an optimal distribution of rooms. With an area of about 107 m², the apartment consists of 3 bright and cozy rooms. The 2 bedrooms provide ample space for personal comfort and rest, while the 2 bathrooms in the home provide functionality and privacy for all inhabitants. The parquet flooring adds a touch of warmth and elegance to the whole apartment, while the presence of a balcony provides an outdoor space to enjoy relaxing moments in the sun or fresh air. Condominium expenses amount to € 2,200.00 per year, an investment for the maintenance and services offered within this well-maintained residential context. This housing solution is ideal for those seeking tranquility without sacrificing the amenities and services that the city of Peschiera Borromeo has to offer. With its favorable location and features that combine comfort and style, this apartment is ready to welcome your family in a pleasant and relaxing environment.

#### Details of amenities

- Bathroom equipped with bidet, windows for natural brightness and shower
- Elegant parquet floors
- Satellite TV available for plenty of entertainment
- Balcony for enjoying moments in the open air
- Radiator heating system powered by natural gas
- Individual natural gas-fired heating system for personalized comfort