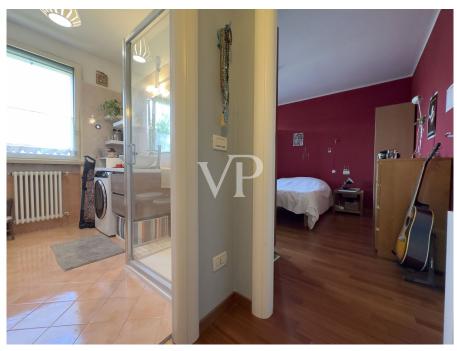

#### A first impression

This apartment represents a unique opportunity for those who want to live in a convenient and strategic area because it is very close to the quiet Linate area. Built in 2007 and kept in good condition, this property is on two levels, offering large spaces and an optimal distribution of rooms. With an area of about 107 m², the apartment consists of 3 bright and cozy rooms. The 2 bedrooms provide ample space for personal comfort and rest, while the 2 bathrooms in the home provide functionality and privacy for all inhabitants. The parquet flooring adds a touch of warmth and elegance to the whole apartment, while the presence of a balcony provides an outdoor space to enjoy relaxing moments in the sun or fresh air. Condominium expenses amount to € 2,200.00 per year, an investment for the maintenance and services offered within this well-maintained residential context. This housing solution is ideal for those seeking tranquility without sacrificing the amenities and services that the city of Peschiera Borromeo has to offer. With its favorable location and features that combine comfort and style, this apartment is ready to welcome your family in a pleasant and relaxing environment.

#### Details of amenities

- Bathroom equipped with bidet, windows for natural brightness and shower
- Elegant parquet floors
- Satellite TV available for plenty of entertainment
- Balcony for enjoying moments in the open air
- Radiator heating system powered by natural gas
- Individual natural gas-fired heating system for personalized comfort