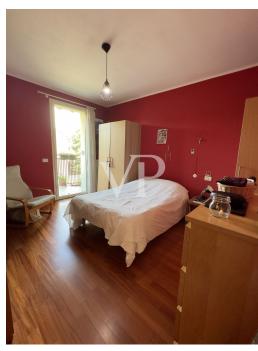

#### A first impression

This apartment represents a unique opportunity for those who want to live in a convenient and strategic area because it is very close to the quiet Linate area. Built in 2007 and kept in good condition, this property is on two levels, offering large spaces and an optimal distribution of rooms. With an area of about 107 m², the apartment consists of 3 bright and cozy rooms. The 2 bedrooms provide ample space for personal comfort and rest, while the 2 bathrooms in the home provide functionality and privacy for all inhabitants. The parquet flooring adds a touch of warmth and elegance to the whole apartment, while the presence of a balcony provides an outdoor space to enjoy relaxing moments in the sun or fresh air. Condominium expenses amount to € 2,200.00 per year, an investment for the maintenance and services offered within this well-maintained residential context. This housing solution is ideal for those seeking tranquility without sacrificing the amenities and services that the city of Peschiera Borromeo has to offer. With its favorable location and features that combine comfort and style, this apartment is ready to welcome your family in a pleasant and relaxing environment.

#### Details of amenities

- Bathroom equipped with bidet, windows for natural brightness and shower
- Elegant parquet floors
- Satellite TV available for plenty of entertainment
- Balcony for enjoying moments in the open air
- Radiator heating system powered by natural gas
- Individual natural gas-fired heating system for personalized comfort