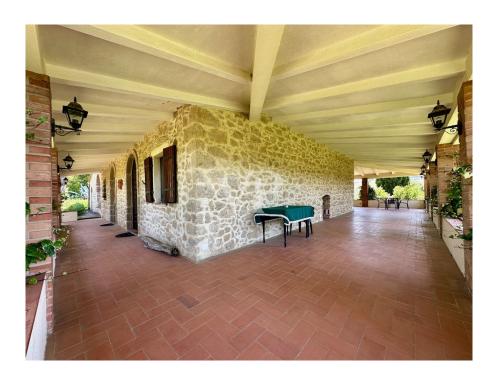

The garden, over 11,000sqm, is divided into an upper part just to serve the house, where it is also possible to build a swimming pool, and a part below, left to olive grove and orchard.

The large warehouses below the sun terrace offer over 120sqm of surface area that with a few interventions could also be transformed according to one's own needs.