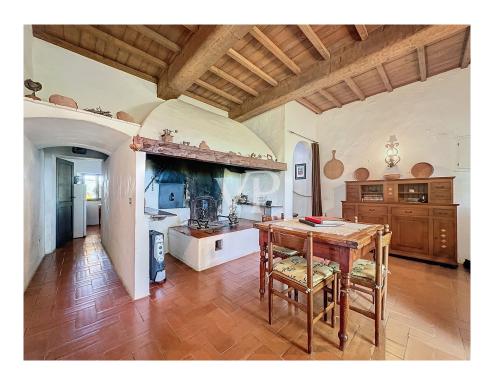

#### A first impression

\*\*The Tuscan Dream: Gorgeous Stone Farmhouse in the Pisa Countryside\*\* Imagine waking up every morning to the peace and beauty of the Tuscan countryside, in an authentic stone farmhouse. This property, located in the province of Pisa, offers you the best of Tuscan life, just over half an hour from the sea. Just 4 km from a Tuscan village, this cottage gives you the tranquility of country life without making you feel isolated. The location is perfect for those who are looking for a quiet retreat but want to be close to essential services. As soon as you enter, you will be greeted by large and bright spaces. The double living room is the heart of the house, with a large open fireplace and pizza oven, perfect for family evenings. The eat-in kitchen is spacious and functional, ideal for those who love to cook and share convivial moments. The four bedrooms provide space for the whole family and guests. The house is in good condition and can be customized according to your taste, maintaining that rustic charm typical of Tuscan houses. Outside, three sides of the cottage are surrounded by a very large covered veranda, during warm weather a livable space at any time of the day, from breakfast in the morning to an evening with family and friends. In addition, there are about 120 square meters of storage that, with the necessary permissions, can be converted into additional living space. A unique opportunity for those who want to expand and personalize their space. A swimming pool can be built subject to the necessary permits and will complete the comfort of this wonderful property. The garden is a real jewel, with panoramic views of the Tuscan hills. Olive trees, fruit trees and a small pine forest create a green oasis where you can relax and enjoy the mild Tuscan climate. It is the perfect place for outdoor dining, reading under the shade of a pine tree, or simply admiring the landscape. This property is a rare opportunity for those who dream of living in Tuscany in an authentic and evocative setting. Don't miss the chance to own a corner of paradise, where history and nature meet in perfect harmony. ???? \*\*Contact us Today! For more information or to book a visit, please feel free to contact us. We will be happy to show you this beautiful cottage and help you realize your Tuscan dream.

The heating, currently operated through a fireplace, wood stove and electric, however, provides for the presence of an LPG boiler with underground storage, currently not used. The stone facades have all been sandblasted with great care and finished in the warm colors of tuff stone.