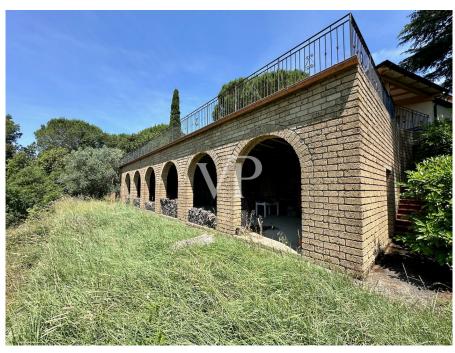

The garden, over 11,000sqm, is divided into an upper part just to serve the house, where it is also possible to build a swimming pool, and a part below, left to olive grove and orchard.

The large warehouses below the sun terrace offer over 120sqm of surface area that with a few interventions could also be transformed according to one's own needs.

The heating, currently operated through a fireplace, wood stove and electric, however, provides for the presence of an LPG boiler with underground storage, currently not used. The stone facades have all been sandblasted with great care and finished in the warm colors of tuff stone.