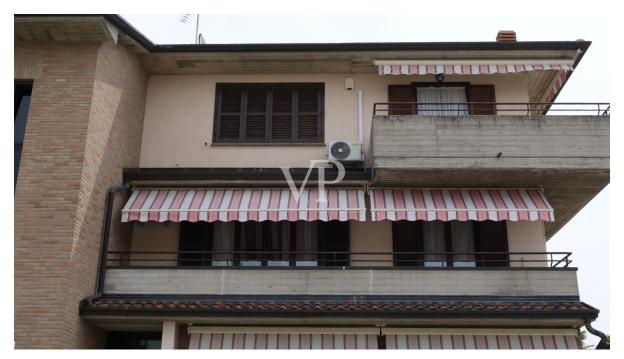

### A first impression

In the central and well served area of Turate, in the vicinity of the main services such as parking lots, primary and secondary schools, pharmacies and stores, we offer for sale in a residential context cozy three-room apartment with two bathrooms, terrace and two balconies, located on the second floor with elevator. The property with triple exposure consists of: entrance hall, large living room with terrace, eat-in kitchen overlooking the terrace, hallway, master bedroom, second bedroom, two bathrooms, utility room and two balconies. The apartment has the interior finishes in excellent condition. The flooring in the living room and two bedrooms is parquet, while the flooring in the kitchen and bathrooms is ceramic. The windows and doors are wooden with double glazing and shutters, while the terrace has awnings. A double car garage and a cellar complete the property. Heating is independent and there is also air conditioning. Condominium expenses amount to about € 1000.00 per year. Turate is conveniently located for the A9 Milan-Lugano highway entrance junction and the railway line and is only 32 km from Malpensa International Airport.

### Details of amenities

Double garage Cellar Elevator Terrace Balconies Air conditioning Storage room Alarm predisposition