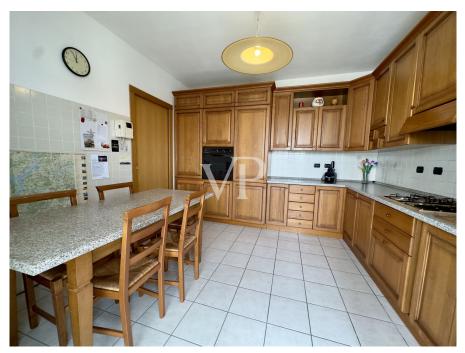

### A first impression

In the central and well served area of Turate, in the vicinity of the main services such as parking lots, primary and secondary schools, pharmacies and stores, we offer for sale in a residential context cozy three-room apartment with two bathrooms, terrace and two balconies, located on the second floor with elevator. The property with triple exposure consists of: entrance hall, large living room with terrace, eat-in kitchen overlooking the terrace, hallway, master bedroom, second bedroom, two bathrooms, utility room and two balconies. The apartment has the interior finishes in excellent condition. The flooring in the living room and two bedrooms is parquet, while the flooring in the kitchen and bathrooms is ceramic. The windows and doors are wooden with double glazing and shutters, while the terrace has awnings. A double car garage and a cellar complete the property. Heating is independent and there is also air conditioning. Condominium expenses amount to about € 1000.00 per year. Turate is conveniently located for the A9 Milan-Lugano highway entrance junction and the railway line and is only 32 km from Malpensa International Airport.