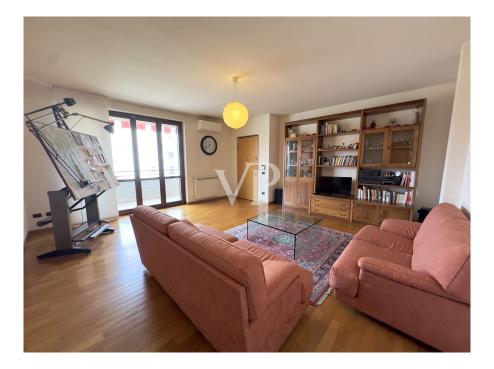

### A first impression

In the central and well served area of Turate, in the vicinity of the main services such as parking lots, primary and secondary schools, pharmacies and stores, we offer for sale in a residential context cozy three-room apartment with two bathrooms, terrace and two balconies, located on the second floor with elevator. The property with triple exposure consists of: entrance hall, large living room with terrace, eat-in kitchen overlooking the terrace, hallway, master bedroom, second bedroom, two bathrooms, utility room and two balconies. The apartment has the interior finishes in excellent condition. The flooring in the living room and two bedrooms is parquet, while the flooring in the kitchen and bathrooms is ceramic. The windows and doors are wooden with double glazing and shutters, while the terrace has awnings. A double car garage and a cellar complete the property. Heating is independent and there is also air conditioning. Condominium expenses amount to about € 1000.00 per year. Turate is conveniently located for the A9 Milan-Lugano highway entrance junction and the railway line and is only 32 km from Malpensa International Airport.