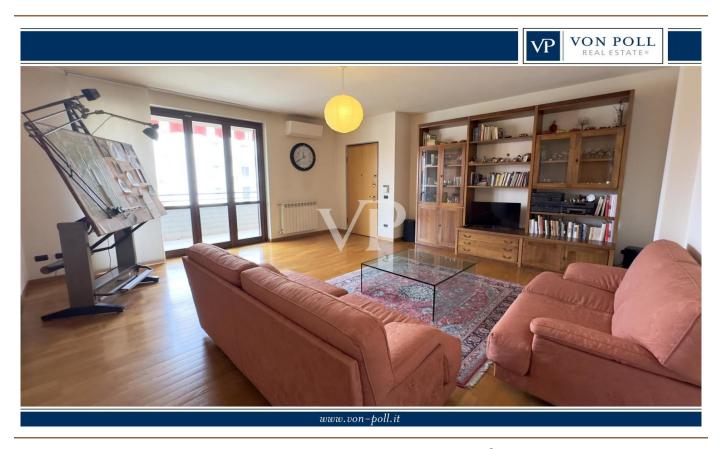

### A first impression

In the central and well served area of Turate, in the vicinity of the main services such as parking lots, primary and secondary schools, pharmacies and stores, we offer for sale in a residential context cozy three-room apartment with two bathrooms, terrace and two balconies, located on the second floor with elevator. The property with triple exposure consists of: entrance hall, large living room with terrace, eat-in kitchen overlooking the terrace, hallway, master bedroom, second bedroom, two bathrooms, utility room and two balconies. The apartment has the interior finishes in excellent condition. The flooring in the living room and two bedrooms is parquet, while the flooring in the kitchen and bathrooms is ceramic. The windows and doors are wooden with double glazing and shutters, while the terrace has awnings. A double car garage and a cellar complete the property. Heating is independent and there is also air conditioning. Condominium expenses amount to about € 1000.00 per year. Turate is conveniently located for the A9 Milan-Lugano highway entrance junction and the railway line and is only 32 km from Malpensa International Airport.