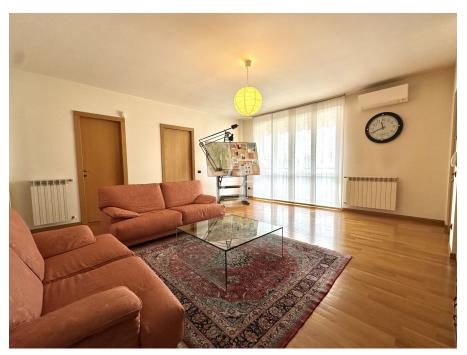

### A first impression

In the central and well served area of Turate, in the vicinity of the main services such as parking lots, primary and secondary schools, pharmacies and stores, we offer for sale in a residential context cozy three-room apartment with two bathrooms, terrace and two balconies, located on the second floor with elevator. The property with triple exposure consists of: entrance hall, large living room with terrace, eat-in kitchen overlooking the terrace, hallway, master bedroom, second bedroom, two bathrooms, utility room and two balconies. The apartment has the interior finishes in excellent condition. The flooring in the living room and two bedrooms is parquet, while the flooring in the kitchen and bathrooms is ceramic. The windows and doors are wooden with double glazing and shutters, while the terrace has awnings. A double car garage and a cellar complete the property. Heating is independent and there is also air conditioning. Condominium expenses amount to about € 1000.00 per year. Turate is conveniently located for the A9 Milan-Lugano highway entrance junction and the railway line and is only 32 km from Malpensa International Airport.