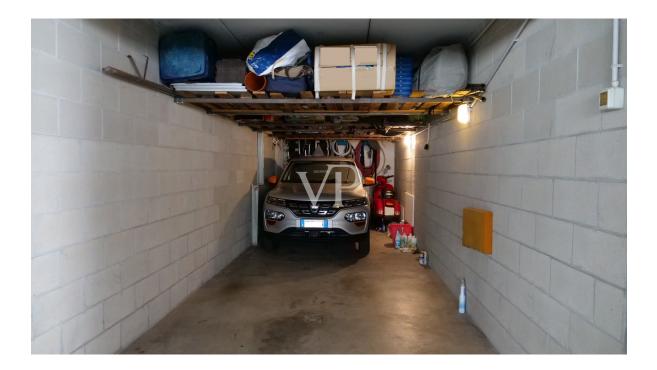

### A first impression

In the central and well served area of Turate, in the vicinity of the main services such as parking lots, primary and secondary schools, pharmacies and stores, we offer for sale in a residential context cozy three-room apartment with two bathrooms, terrace and two balconies, located on the second floor with elevator. The property with triple exposure consists of: entrance hall, large living room with terrace, eat-in kitchen overlooking the terrace, hallway, master bedroom, second bedroom, two bathrooms, utility room and two balconies. The apartment has the interior finishes in excellent condition. The flooring in the living room and two bedrooms is parquet, while the flooring in the kitchen and bathrooms is ceramic. The windows and doors are wooden with double glazing and shutters, while the terrace has awnings. A double car garage and a cellar complete the property. Heating is independent and there is also air conditioning. Condominium expenses amount to about € 1000.00 per year. Turate is conveniently located for the A9 Milan-Lugano highway entrance junction and the railway line and is only 32 km from Malpensa International Airport.

### Details of amenities

Double garage Cellar Elevator Terrace Balconies Air conditioning Storage room Alarm predisposition