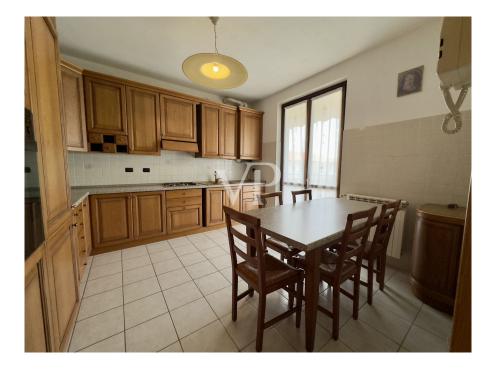

### A first impression

In the central and well served area of Turate, in the vicinity of the main services such as parking lots, primary and secondary schools, pharmacies and stores, we offer for sale in a residential context cozy three-room apartment with two bathrooms, terrace and two balconies, located on the second floor with elevator. The property with triple exposure consists of: entrance hall, large living room with terrace, eat-in kitchen overlooking the terrace, hallway, master bedroom, second bedroom, two bathrooms, utility room and two balconies. The apartment has the interior finishes in excellent condition. The flooring in the living room and two bedrooms is parquet, while the flooring in the kitchen and bathrooms is ceramic. The windows and doors are wooden with double glazing and shutters, while the terrace has awnings. A double car garage and a cellar complete the property. Heating is independent and there is also air conditioning. Condominium expenses amount to about € 1000.00 per year. Turate is conveniently located for the A9 Milan-Lugano highway entrance junction and the railway line and is only 32 km from Malpensa International Airport.