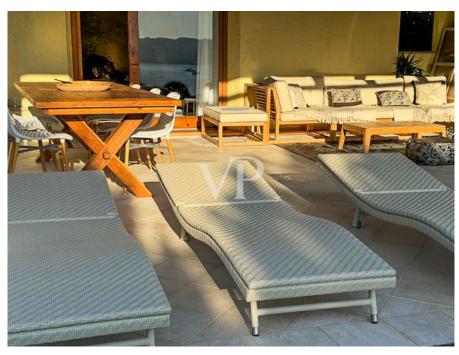

#### A first impression

We offer an extraordinary end-terrace house villa directly on the beach of Baja Sardinia. This property, designed by the renowned architect Couelle, is a true real estate gem for those seeking an exclusive home in one of the most fascinating areas of Sardinia. Property Details The villa extends over two levels and offers generous indoor and outdoor spaces, perfectly integrated into the surrounding landscape. Main Features Location: Directly on the beach Bedrooms: 2 spacious bedrooms Indoor Bathrooms: 2 bathrooms, equipped with all amenities Outdoor Bathroom: 1 outdoor bathroom, ideal for guests or use during outdoor activities Outdoor Areas Veranda: A large veranda that can be closed to create additional living space. Ideal for outdoor dining with a sea view. Garden: A large garden of about 400 m², perfect for relaxation and outdoor activities. Pool: Possibility to build a pool, adding a touch of luxury and comfort to the property. Architecture and Design Designed by the famous architect Couelle, the villa boasts a unique design that combines elegance and functionality, respecting the natural context. The interiors are bright and welcoming, with high-quality finishes and precious materials. Potential Expansion: The veranda could be closed to increase the living area, providing additional space for a living room or dining area with a panoramic view. Pool: The possibility of building a pool in the large garden enhances the value and prestige of the property. Conclusion This end-terrace house villa in Baja Sardinia is a true opportunity for those seeking an exclusive property directly on the beach, designed with care and attention to detail. Contact us for more information and to arrange a visit. Don't miss the chance to discover this architectural gem with a sea view and generous outdoor spaces.