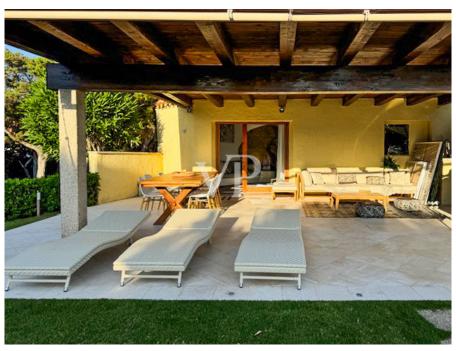

#### A first impression

We offer an extraordinary end-terrace house villa directly on the beach of Baja Sardinia. This property, designed by the renowned architect Couelle, is a true real estate gem for those seeking an exclusive home in one of the most fascinating areas of Sardinia. Property Details The villa extends over two levels and offers generous indoor and outdoor spaces, perfectly integrated into the surrounding landscape. Main Features Location: Directly on the beach Bedrooms: 2 spacious bedrooms Indoor Bathrooms: 2 bathrooms, equipped with all amenities Outdoor Bathroom: 1 outdoor bathroom, ideal for guests or use during outdoor activities Outdoor Areas Veranda: A large veranda that can be closed to create additional living space. Ideal for outdoor dining with a sea view. Garden: A large garden of about 400 m², perfect for relaxation and outdoor activities. Pool: Possibility to build a pool, adding a touch of luxury and comfort to the property. Architecture and Design Designed by the famous architect Couelle, the villa boasts a unique design that combines elegance and functionality, respecting the natural context. The interiors are bright and welcoming, with high-quality finishes and precious materials. Potential Expansion: The veranda could be closed to increase the living area, providing additional space for a living room or dining area with a panoramic view. Pool: The possibility of building a pool in the large garden enhances the value and prestige of the property. Conclusion This end-terrace house villa in Baja Sardinia is a true opportunity for those seeking an exclusive property directly on the beach, designed with care and attention to detail. Contact us for more information and to arrange a visit. Don't miss the chance to discover this architectural gem with a sea view and generous outdoor spaces.