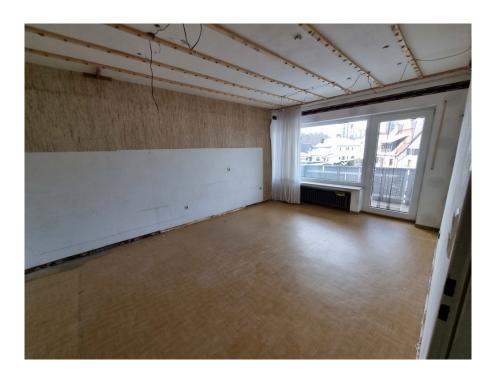

#### A first impression

Completed in 1970, this mid-terrace house is now in very good condition after many renovations. In its current state, mainly cosmetic repairs need to be carried out and the two bathrooms need to be renovated. The layout with the 6 rooms, 2 possible kitchens and 2 bathrooms through the fully developed attic is ideal for a larger family or the possibility of use as a 2-generation house. In the basement, in addition to the utility room and the boiler room, there is also a very spacious hobby cellar and a laundry room with a shower and an external cellar staircase. The predominantly west-facing garden is also accessible via a service path and, in addition to the large covered outdoor seating area right next to the house, also has a garden shed for garden tools, bicycles, etc. The garage is just a few steps from the house and is the first in the garage courtyard. The handover date for this property is possible at short notice, as it is currently unoccupied. See for yourself at a personal viewing appointment!