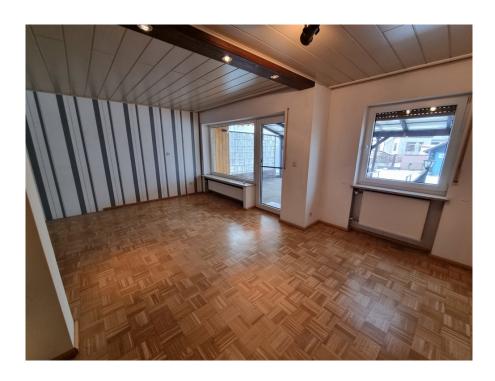

#### A first impression

Completed in 1970, this mid-terrace house is now in very good condition after many renovations. In its current state, mainly cosmetic repairs need to be carried out and the two bathrooms need to be renovated. The layout with the 6 rooms, 2 possible kitchens and 2 bathrooms through the fully developed attic is ideal for a larger family or the possibility of use as a 2-generation house. In the basement, in addition to the utility room and the boiler room, there is also a very spacious hobby cellar and a laundry room with a shower and an external cellar staircase. The predominantly west-facing garden is also accessible via a service path and, in addition to the large covered outdoor seating area right next to the house, also has a garden shed for garden tools, bicycles, etc. The garage is just a few steps from the house and is the first in the garage courtyard. The handover date for this property is possible at short notice, as it is currently unoccupied. See for yourself at a personal viewing appointment!