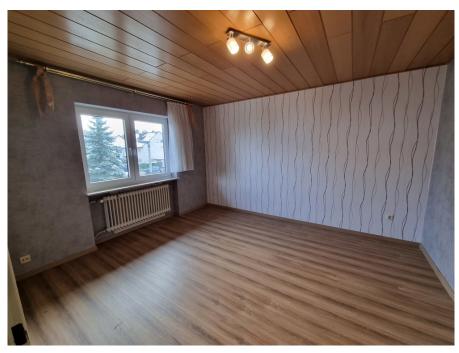

#### A first impression

Completed in 1970, this mid-terrace house is now in very good condition after many renovations. In its current state, mainly cosmetic repairs need to be carried out and the two bathrooms need to be renovated. The layout with the 6 rooms, 2 possible kitchens and 2 bathrooms through the fully developed attic is ideal for a larger family or the possibility of use as a 2-generation house. In the basement, in addition to the utility room and the boiler room, there is also a very spacious hobby cellar and a laundry room with a shower and an external cellar staircase. The predominantly west-facing garden is also accessible via a service path and, in addition to the large covered outdoor seating area right next to the house, also has a garden shed for garden tools, bicycles, etc. The garage is just a few steps from the house and is the first in the garage courtyard. The handover date for this property is possible at short notice, as it is currently unoccupied. See for yourself at a personal viewing appointment!