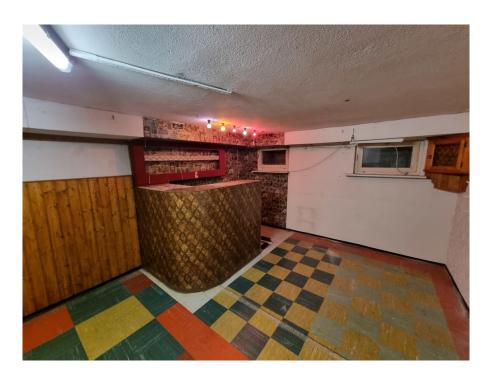

#### A first impression

Completed in 1970, this mid-terrace house is now in very good condition after many renovations. In its current state, mainly cosmetic repairs need to be carried out and the two bathrooms need to be renovated. The layout with the 6 rooms, 2 possible kitchens and 2 bathrooms through the fully developed attic is ideal for a larger family or the possibility of use as a 2-generation house. In the basement, in addition to the utility room and the boiler room, there is also a very spacious hobby cellar and a laundry room with a shower and an external cellar staircase. The predominantly west-facing garden is also accessible via a service path and, in addition to the large covered outdoor seating area right next to the house, also has a garden shed for garden tools, bicycles, etc. The garage is just a few steps from the house and is the first in the garage courtyard. The handover date for this property is possible at short notice, as it is currently unoccupied. See for yourself at a personal viewing appointment!