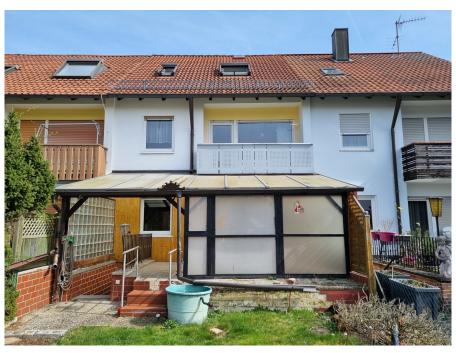

#### A first impression

Completed in 1970, this mid-terrace house is now in very good condition after many renovations. In its current state, mainly cosmetic repairs need to be carried out and the two bathrooms need to be renovated. The layout with the 6 rooms, 2 possible kitchens and 2 bathrooms through the fully developed attic is ideal for a larger family or the possibility of use as a 2-generation house. In the basement, in addition to the utility room and the boiler room, there is also a very spacious hobby cellar and a laundry room with a shower and an external cellar staircase. The predominantly west-facing garden is also accessible via a service path and, in addition to the large covered outdoor seating area right next to the house, also has a garden shed for garden tools, bicycles, etc. The garage is just a few steps from the house and is the first in the garage courtyard. The handover date for this property is possible at short notice, as it is currently unoccupied. See for yourself at a personal viewing appointment!

#### Details of amenities

- Oil central heating (Viessmann) from 2017 with 4,800 liter steel tank
- Plastic insulated glass windows from 2001
- Tile, PVC, carpet and laminate flooring
- Fitted kitchen with branded appliances available
- Ingrown garden with garden shed
- Garage in the nearby garage yard