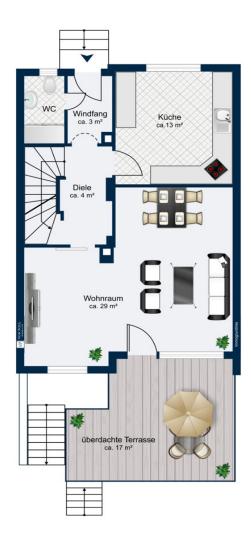

# Floor plans

This floor plan is not to scale. The documents were given to us by the client. For this reason, we cannot guarantee the accuracy of the information.

#### A first impression

Completed in 1970, this mid-terrace house is now in very good condition after many renovations. In its current state, mainly cosmetic repairs need to be carried out and the two bathrooms need to be renovated. The layout with the 6 rooms, 2 possible kitchens and 2 bathrooms through the fully developed attic is ideal for a larger family or the possibility of use as a 2-generation house. In the basement, in addition to the utility room and the boiler room, there is also a very spacious hobby cellar and a laundry room with a shower and an external cellar staircase. The predominantly west-facing garden is also accessible via a service path and, in addition to the large covered outdoor seating area right next to the house, also has a garden shed for garden tools, bicycles, etc. The garage is just a few steps from the house and is the first in the garage courtyard. The handover date for this property is possible at short notice, as it is currently unoccupied. See for yourself at a personal viewing appointment!