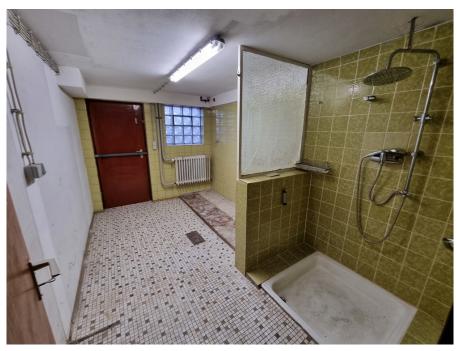

#### A first impression

Completed in 1970, this mid-terrace house is now in very good condition after many renovations. In its current state, mainly cosmetic repairs need to be carried out and the two bathrooms need to be renovated. The layout with the 6 rooms, 2 possible kitchens and 2 bathrooms through the fully developed attic is ideal for a larger family or the possibility of use as a 2-generation house. In the basement, in addition to the utility room and the boiler room, there is also a very spacious hobby cellar and a laundry room with a shower and an external cellar staircase. The predominantly west-facing garden is also accessible via a service path and, in addition to the large covered outdoor seating area right next to the house, also has a garden shed for garden tools, bicycles, etc. The garage is just a few steps from the house and is the first in the garage courtyard. The handover date for this property is possible at short notice, as it is currently unoccupied. See for yourself at a personal viewing appointment!