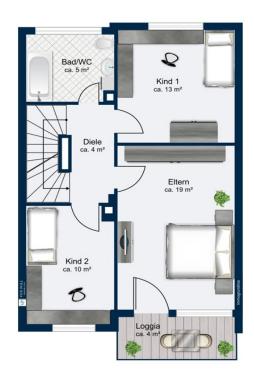

# Floor plans

This floor plan is not to scale. The documents were given to us by the client. For this reason, we cannot guarantee the accuracy of the information.

#### A first impression

Completed in 1970, this mid-terrace house is now in very good condition after many renovations. In its current state, mainly cosmetic repairs need to be carried out and the two bathrooms need to be renovated. The layout with the 6 rooms, 2 possible kitchens and 2 bathrooms through the fully developed attic is ideal for a larger family or the possibility of use as a 2-generation house. In the basement, in addition to the utility room and the boiler room, there is also a very spacious hobby cellar and a laundry room with a shower and an external cellar staircase. The predominantly west-facing garden is also accessible via a service path and, in addition to the large covered outdoor seating area right next to the house, also has a garden shed for garden tools, bicycles, etc. The garage is just a few steps from the house and is the first in the garage courtyard. The handover date for this property is possible at short notice, as it is currently unoccupied. See for yourself at a personal viewing appointment!