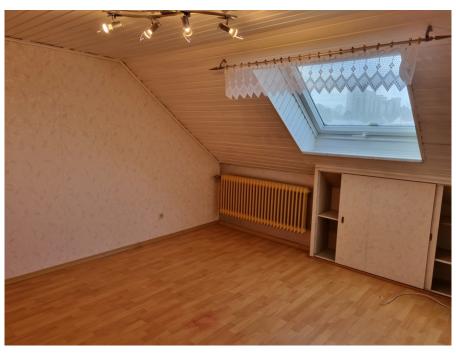

#### A first impression

Completed in 1970, this mid-terrace house is now in very good condition after many renovations. In its current state, mainly cosmetic repairs need to be carried out and the two bathrooms need to be renovated. The layout with the 6 rooms, 2 possible kitchens and 2 bathrooms through the fully developed attic is ideal for a larger family or the possibility of use as a 2-generation house. In the basement, in addition to the utility room and the boiler room, there is also a very spacious hobby cellar and a laundry room with a shower and an external cellar staircase. The predominantly west-facing garden is also accessible via a service path and, in addition to the large covered outdoor seating area right next to the house, also has a garden shed for garden tools, bicycles, etc. The garage is just a few steps from the house and is the first in the garage courtyard. The handover date for this property is possible at short notice, as it is currently unoccupied. See for yourself at a personal viewing appointment!

New roof with sheet metal from 2003

Sewer connection and backwater valve from 2018

Electric blinds in the attic from 2014

Electrics - new distribution box