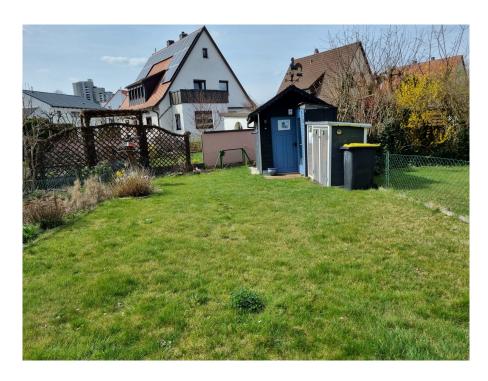

#### A first impression

Completed in 1970, this mid-terrace house is now in very good condition after many renovations. In its current state, mainly cosmetic repairs need to be carried out and the two bathrooms need to be renovated. The layout with the 6 rooms, 2 possible kitchens and 2 bathrooms through the fully developed attic is ideal for a larger family or the possibility of use as a 2-generation house. In the basement, in addition to the utility room and the boiler room, there is also a very spacious hobby cellar and a laundry room with a shower and an external cellar staircase. The predominantly west-facing garden is also accessible via a service path and, in addition to the large covered outdoor seating area right next to the house, also has a garden shed for garden tools, bicycles, etc. The garage is just a few steps from the house and is the first in the garage courtyard. The handover date for this property is possible at short notice, as it is currently unoccupied. See for yourself at a personal viewing appointment!

#### Details of amenities

- Oil central heating (Viessmann) from 2017 with 4,800 liter steel tank
- Plastic insulated glass windows from 2001
- Tile, PVC, carpet and laminate flooring
- Fitted kitchen with branded appliances available
- Ingrown garden with garden shed
- Garage in the nearby garage yard