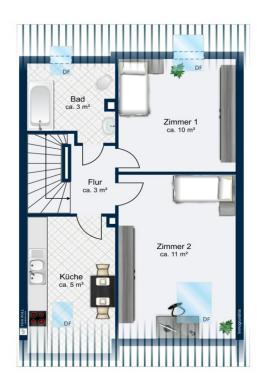

# Floor plans

This floor plan is not to scale. The documents were given to us by the client. For this reason, we cannot guarantee the accuracy of the information.

#### A first impression

Completed in 1970, this mid-terrace house is now in very good condition after many renovations. In its current state, mainly cosmetic repairs need to be carried out and the two bathrooms need to be renovated. The layout with the 6 rooms, 2 possible kitchens and 2 bathrooms through the fully developed attic is ideal for a larger family or the possibility of use as a 2-generation house. In the basement, in addition to the utility room and the boiler room, there is also a very spacious hobby cellar and a laundry room with a shower and an external cellar staircase. The predominantly west-facing garden is also accessible via a service path and, in addition to the large covered outdoor seating area right next to the house, also has a garden shed for garden tools, bicycles, etc. The garage is just a few steps from the house and is the first in the garage courtyard. The handover date for this property is possible at short notice, as it is currently unoccupied. See for yourself at a personal viewing appointment!