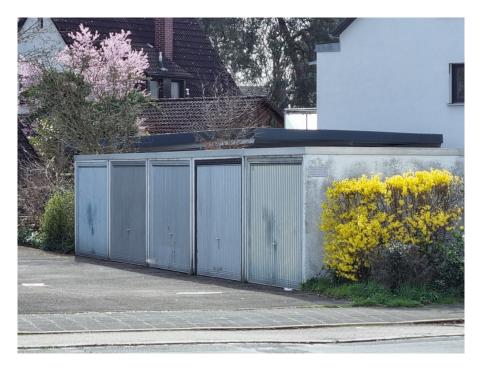

#### A first impression

Completed in 1970, this mid-terrace house is now in very good condition after many renovations. In its current state, mainly cosmetic repairs need to be carried out and the two bathrooms need to be renovated. The layout with the 6 rooms, 2 possible kitchens and 2 bathrooms through the fully developed attic is ideal for a larger family or the possibility of use as a 2-generation house. In the basement, in addition to the utility room and the boiler room, there is also a very spacious hobby cellar and a laundry room with a shower and an external cellar staircase. The predominantly west-facing garden is also accessible via a service path and, in addition to the large covered outdoor seating area right next to the house, also has a garden shed for garden tools, bicycles, etc. The garage is just a few steps from the house and is the first in the garage courtyard. The handover date for this property is possible at short notice, as it is currently unoccupied. See for yourself at a personal viewing appointment!

#### Details of amenities

- Oil central heating (Viessmann) from 2017 with 4,800 liter steel tank
- Plastic insulated glass windows from 2001
- Tile, PVC, carpet and laminate flooring
- Fitted kitchen with branded appliances available
- Ingrown garden with garden shed
- Garage in the nearby garage yard