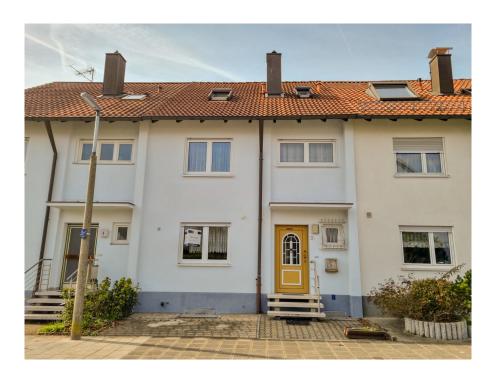

#### The property

#### A first impression

Completed in 1970, this mid-terrace house is now in very good condition after many renovations. In its current state, mainly cosmetic repairs need to be carried out and the two bathrooms need to be renovated. The layout with the 6 rooms, 2 possible kitchens and 2 bathrooms through the fully developed attic is ideal for a larger family or the possibility of use as a 2-generation house. In the basement, in addition to the utility room and the boiler room, there is also a very spacious hobby cellar and a laundry room with a shower and an external cellar staircase. The predominantly west-facing garden is also accessible via a service path and, in addition to the large covered outdoor seating area right next to the house, also has a garden shed for garden tools, bicycles, etc. The garage is just a few steps from the house and is the first in the garage courtyard. The handover date for this property is possible at short notice, as it is currently unoccupied. See for yourself at a personal viewing appointment!