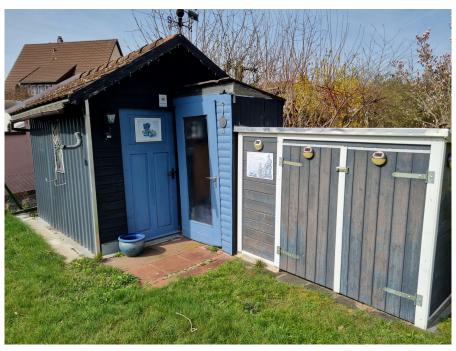

#### A first impression

Completed in 1970, this mid-terrace house is now in very good condition after many renovations. In its current state, mainly cosmetic repairs need to be carried out and the two bathrooms need to be renovated. The layout with the 6 rooms, 2 possible kitchens and 2 bathrooms through the fully developed attic is ideal for a larger family or the possibility of use as a 2-generation house. In the basement, in addition to the utility room and the boiler room, there is also a very spacious hobby cellar and a laundry room with a shower and an external cellar staircase. The predominantly west-facing garden is also accessible via a service path and, in addition to the large covered outdoor seating area right next to the house, also has a garden shed for garden tools, bicycles, etc. The garage is just a few steps from the house and is the first in the garage courtyard. The handover date for this property is possible at short notice, as it is currently unoccupied. See for yourself at a personal viewing appointment!

#### Details of amenities

- Oil central heating (Viessmann) from 2017 with 4,800 liter steel tank
- Plastic insulated glass windows from 2001
- Tile, PVC, carpet and laminate flooring
- Fitted kitchen with branded appliances available
- Ingrown garden with garden shed
- Garage in the nearby garage yard