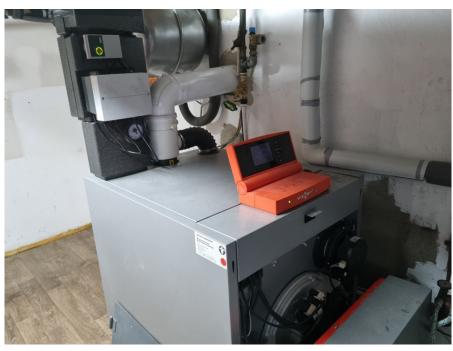

#### Details of amenities

- Oil central heating (Viessmann) from 2017 with 4,800 liter steel tank
- Plastic insulated glass windows from 2001
- Tile, PVC, carpet and laminate flooring
- Fitted kitchen with branded appliances available
- Ingrown garden with garden shed
- Garage in the nearby garage yard