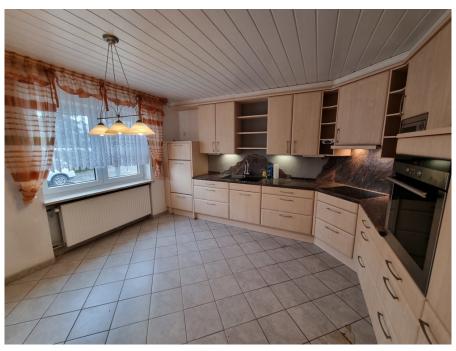

#### A first impression

Completed in 1970, this mid-terrace house is now in very good condition after many renovations. In its current state, mainly cosmetic repairs need to be carried out and the two bathrooms need to be renovated. The layout with the 6 rooms, 2 possible kitchens and 2 bathrooms through the fully developed attic is ideal for a larger family or the possibility of use as a 2-generation house. In the basement, in addition to the utility room and the boiler room, there is also a very spacious hobby cellar and a laundry room with a shower and an external cellar staircase. The predominantly west-facing garden is also accessible via a service path and, in addition to the large covered outdoor seating area right next to the house, also has a garden shed for garden tools, bicycles, etc. The garage is just a few steps from the house and is the first in the garage courtyard. The handover date for this property is possible at short notice, as it is currently unoccupied. See for yourself at a personal viewing appointment!

#### Details of amenities

- Oil central heating (Viessmann) from 2017 with 4,800 liter steel tank
- Plastic insulated glass windows from 2001
- Tile, PVC, carpet and laminate flooring
- Fitted kitchen with branded appliances available
- Ingrown garden with garden shed
- Garage in the nearby garage yard