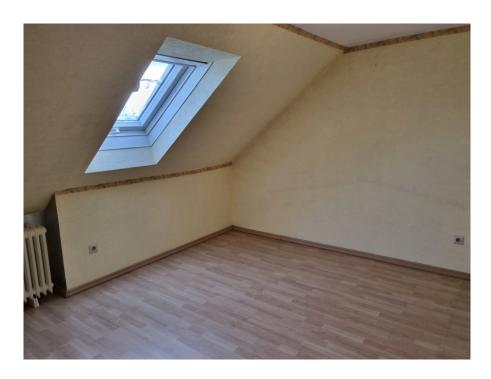

#### A first impression

Completed in 1970, this mid-terrace house is now in very good condition after many renovations. In its current state, mainly cosmetic repairs need to be carried out and the two bathrooms need to be renovated. The layout with the 6 rooms, 2 possible kitchens and 2 bathrooms through the fully developed attic is ideal for a larger family or the possibility of use as a 2-generation house. In the basement, in addition to the utility room and the boiler room, there is also a very spacious hobby cellar and a laundry room with a shower and an external cellar staircase. The predominantly west-facing garden is also accessible via a service path and, in addition to the large covered outdoor seating area right next to the house, also has a garden shed for garden tools, bicycles, etc. The garage is just a few steps from the house and is the first in the garage courtyard. The handover date for this property is possible at short notice, as it is currently unoccupied. See for yourself at a personal viewing appointment!