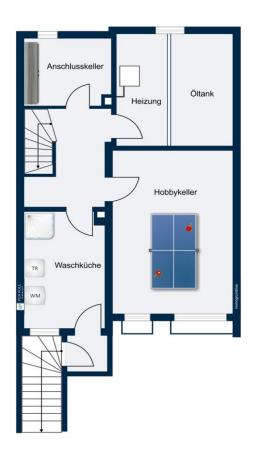

# Floor plans

This floor plan is not to scale. The documents were given to us by the client. For this reason, we cannot guarantee the accuracy of the information.

#### A first impression

Completed in 1970, this mid-terrace house is now in very good condition after many renovations. In its current state, mainly cosmetic repairs need to be carried out and the two bathrooms need to be renovated. The layout with the 6 rooms, 2 possible kitchens and 2 bathrooms through the fully developed attic is ideal for a larger family or the possibility of use as a 2-generation house. In the basement, in addition to the utility room and the boiler room, there is also a very spacious hobby cellar and a laundry room with a shower and an external cellar staircase. The predominantly west-facing garden is also accessible via a service path and, in addition to the large covered outdoor seating area right next to the house, also has a garden shed for garden tools, bicycles, etc. The garage is just a few steps from the house and is the first in the garage courtyard. The handover date for this property is possible at short notice, as it is currently unoccupied. See for yourself at a personal viewing appointment!