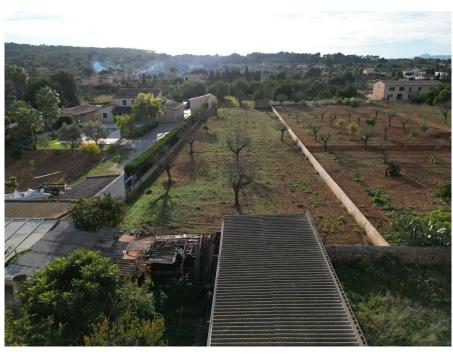

### A first impression

Townhouse located very close to the centre, in a quiet corner of Santa Maria. It has a large back garden and a garage for several cars, as well as unobstructed views of the surrounding area. The property is distributed over two floors and has a total of six bedrooms, the kitchen and several utility rooms. The house is in need of updating and offers a lot of possibilities. Additional features include mains electricity, town water, well, cistern, two fireplaces and a wood burning oven.

### Details of amenities

- garden
- Own well and cistern
- garage