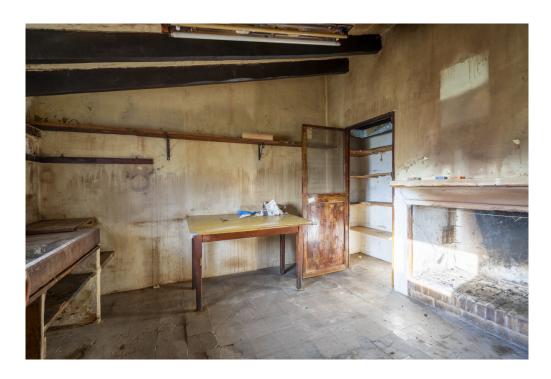

### A first impression

Townhouse located very close to the centre, in a quiet corner of Santa Maria. It has a large back garden and a garage for several cars, as well as unobstructed views of the surrounding area. The property is distributed over two floors and has a total of six bedrooms, the kitchen and several utility rooms. The house is in need of updating and offers a lot of possibilities. Additional features include mains electricity, town water, well, cistern, two fireplaces and a wood burning oven.