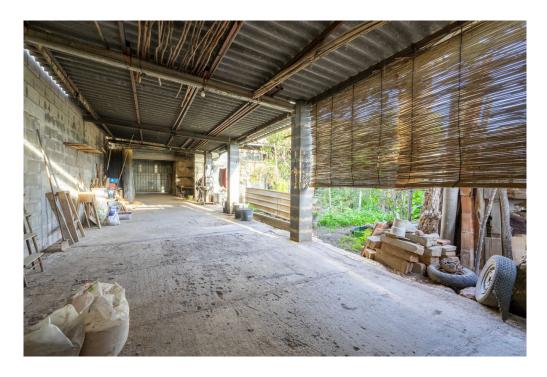

### A first impression

Townhouse located very close to the centre, in a quiet corner of Santa Maria. It has a large back garden and a garage for several cars, as well as unobstructed views of the surrounding area. The property is distributed over two floors and has a total of six bedrooms, the kitchen and several utility rooms. The house is in need of updating and offers a lot of possibilities. Additional features include mains electricity, town water, well, cistern, two fireplaces and a wood burning oven.

### Details of amenities

- garden
- Own well and cistern
- garage