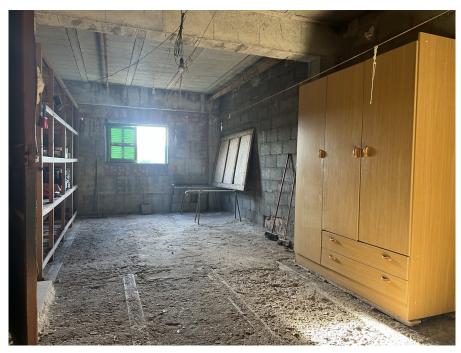

### A first impression

Townhouse located very close to the centre, in a quiet corner of Santa Maria. It has a large back garden and a garage for several cars, as well as unobstructed views of the surrounding area. The property is distributed over two floors and has a total of six bedrooms, the kitchen and several utility rooms. The house is in need of updating and offers a lot of possibilities. Additional features include mains electricity, town water, well, cistern, two fireplaces and a wood burning oven.

### Details of amenities

- garden
- Own well and cistern
- garage