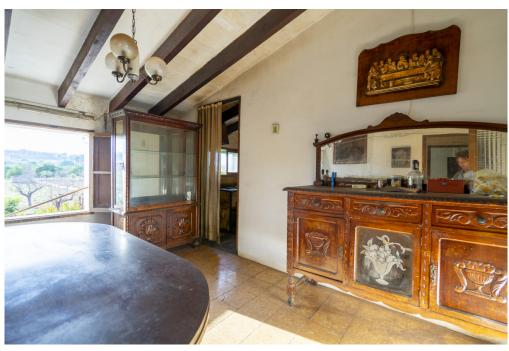

### A first impression

Townhouse located very close to the centre, in a quiet corner of Santa Maria. It has a large back garden and a garage for several cars, as well as unobstructed views of the surrounding area. The property is distributed over two floors and has a total of six bedrooms, the kitchen and several utility rooms. The house is in need of updating and offers a lot of possibilities. Additional features include mains electricity, town water, well, cistern, two fireplaces and a wood burning oven.