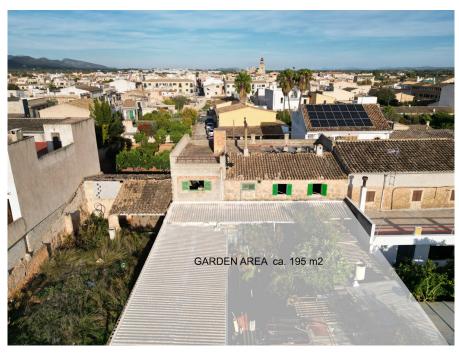

### A first impression

Townhouse located very close to the centre, in a quiet corner of Santa Maria. It has a large back garden and a garage for several cars, as well as unobstructed views of the surrounding area. The property is distributed over two floors and has a total of six bedrooms, the kitchen and several utility rooms. The house is in need of updating and offers a lot of possibilities. Additional features include mains electricity, town water, well, cistern, two fireplaces and a wood burning oven.

### Details of amenities

- garden
- Own well and cistern
- garage