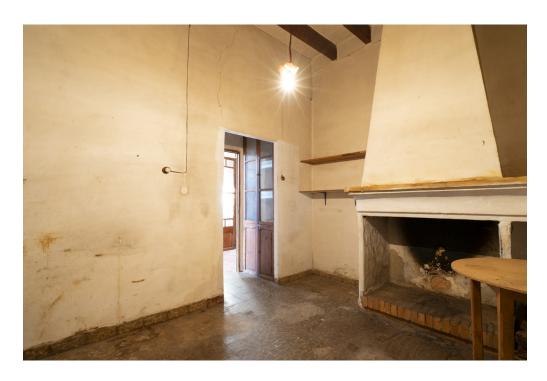

### A first impression

Townhouse located very close to the centre, in a quiet corner of Santa Maria. It has a large back garden and a garage for several cars, as well as unobstructed views of the surrounding area. The property is distributed over two floors and has a total of six bedrooms, the kitchen and several utility rooms. The house is in need of updating and offers a lot of possibilities. Additional features include mains electricity, town water, well, cistern, two fireplaces and a wood burning oven.