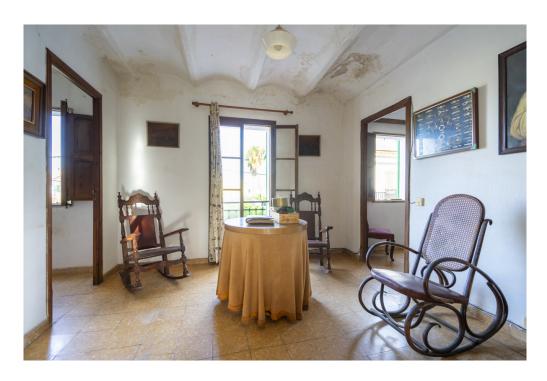

### A first impression

Townhouse located very close to the centre, in a quiet corner of Santa Maria. It has a large back garden and a garage for several cars, as well as unobstructed views of the surrounding area. The property is distributed over two floors and has a total of six bedrooms, the kitchen and several utility rooms. The house is in need of updating and offers a lot of possibilities. Additional features include mains electricity, town water, well, cistern, two fireplaces and a wood burning oven.