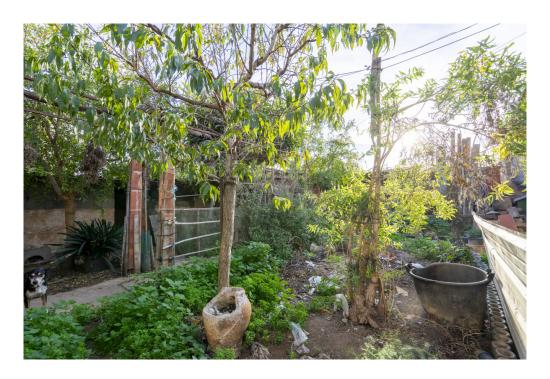

### A first impression

Townhouse located very close to the centre, in a quiet corner of Santa Maria. It has a large back garden and a garage for several cars, as well as unobstructed views of the surrounding area. The property is distributed over two floors and has a total of six bedrooms, the kitchen and several utility rooms. The house is in need of updating and offers a lot of possibilities. Additional features include mains electricity, town water, well, cistern, two fireplaces and a wood burning oven.

### Details of amenities

- garden
- Own well and cistern
- garage