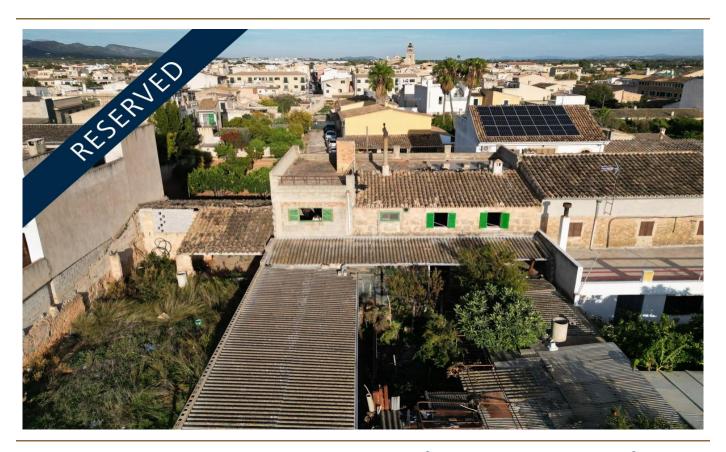

### A first impression

Townhouse located very close to the centre, in a quiet corner of Santa Maria. It has a large back garden and a garage for several cars, as well as unobstructed views of the surrounding area. The property is distributed over two floors and has a total of six bedrooms, the kitchen and several utility rooms. The house is in need of updating and offers a lot of possibilities. Additional features include mains electricity, town water, well, cistern, two fireplaces and a wood burning oven.