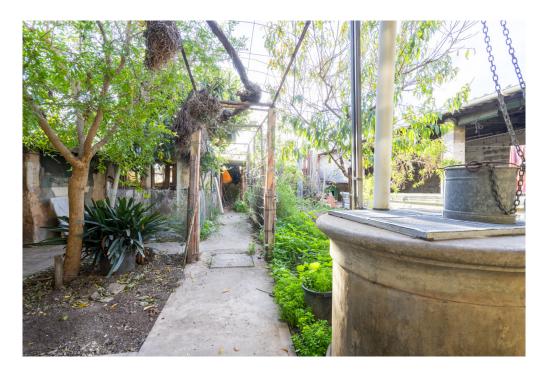

### A first impression

Townhouse located very close to the centre, in a quiet corner of Santa Maria. It has a large back garden and a garage for several cars, as well as unobstructed views of the surrounding area. The property is distributed over two floors and has a total of six bedrooms, the kitchen and several utility rooms. The house is in need of updating and offers a lot of possibilities. Additional features include mains electricity, town water, well, cistern, two fireplaces and a wood burning oven.

### Details of amenities

- garden
- Own well and cistern
- garage