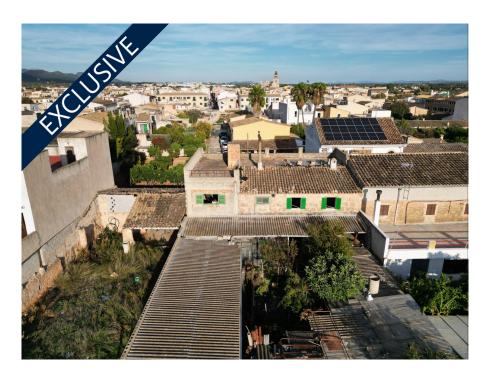

### A first impression

Townhouse located very close to the centre, in a quiet corner of Santa Maria. It has a large back garden and a garage for several cars, as well as unobstructed views of the surrounding area. The property is distributed over two floors and has a total of six bedrooms, the kitchen and several utility rooms. The house is in need of updating and offers a lot of possibilities. Additional features include mains electricity, town water, well, cistern, two fireplaces and a wood burning oven.