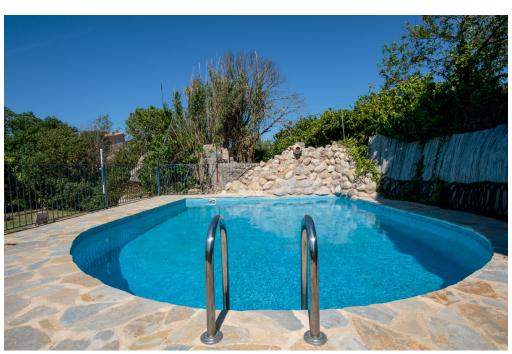

| Purchase Price        | 1.695.000 EUR          |
|-----------------------|------------------------|
| Condition of property | Well-maintained        |
| Usable Space          | ca. 0 m <sup>2</sup>   |
| Equipment             | Terrace, Swimming pool |

#### A first impression

This beautiful finca is located in the Orange Valley near Soller, only about 10 minutes walk from the famous central market place with its bars, cafés and shops. The origin of the house goes back over 100 years and the careful renovation in 2022 has carefully preserved the style and the original. The beautiful garden with its 2805m2 is a true oasis of peace, the many fruit trees and palm trees create different areas to relax. The ensemble is completed by the old water fountain and the adjacent pool, as well as the wonderful summer kitchen and the various terraces. On the ground floor there is the entrance area, a spacious living area with pellet stove, the dining kitchen and two bedrooms, as well as a bathroom and WC. On the first floor there is a bedroom with ensuite bathroom and on the second floor another bedroom, also with ensuite bathroom. The equipment includes a modern heat pump, which cools or heats the house as needed. A private well supplies the house and the garden with water all year round via the irrigation system. There is also a carport and a charging station for electric vehicles.