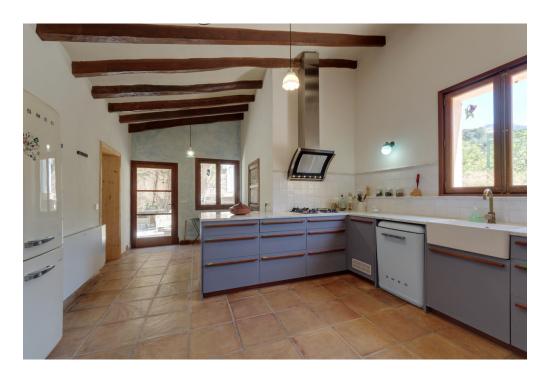

#### A first impression

This beautiful finca is located in the Orange Valley near Soller, only about 10 minutes walk from the famous central market place with its bars, cafés and shops. The origin of the house goes back over 100 years and the careful renovation in 2022 has carefully preserved the style and the original. The beautiful garden with its 2805m2 is a true oasis of peace, the many fruit trees and palm trees create different areas to relax. The ensemble is completed by the old water fountain and the adjacent pool, as well as the wonderful summer kitchen and the various terraces. On the ground floor there is the entrance area, a spacious living area with pellet stove, the dining kitchen and two bedrooms, as well as a bathroom and WC. On the first floor there is a bedroom with ensuite bathroom and on the second floor another bedroom, also with ensuite bathroom. The equipment includes a modern heat pump, which cools or heats the house as needed. A private well supplies the house and the garden with water all year round via the irrigation system. There is also a carport and a charging station for electric vehicles.