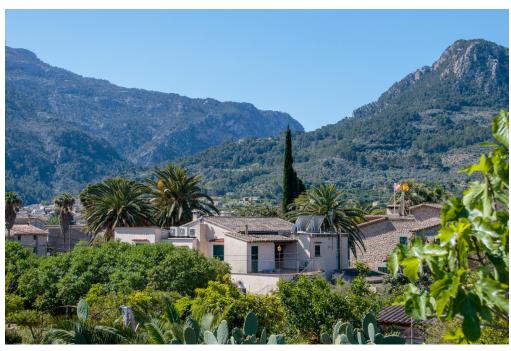

#### A first impression

This beautiful finca is located in the Orange Valley near Soller, only about 10 minutes walk from the famous central market place with its bars, cafés and shops. The origin of the house goes back over 100 years and the careful renovation in 2022 has carefully preserved the style and the original. The beautiful garden with its 2805m2 is a true oasis of peace, the many fruit trees and palm trees create different areas to relax. The ensemble is completed by the old water fountain and the adjacent pool, as well as the wonderful summer kitchen and the various terraces. On the ground floor there is the entrance area, a spacious living area with pellet stove, the dining kitchen and two bedrooms, as well as a bathroom and WC. On the first floor there is a bedroom with ensuite bathroom and on the second floor another bedroom, also with ensuite bathroom. The equipment includes a modern heat pump, which cools or heats the house as needed. A private well supplies the house and the garden with water all year round via the irrigation system. There is also a carport and a charging station for electric vehicles.