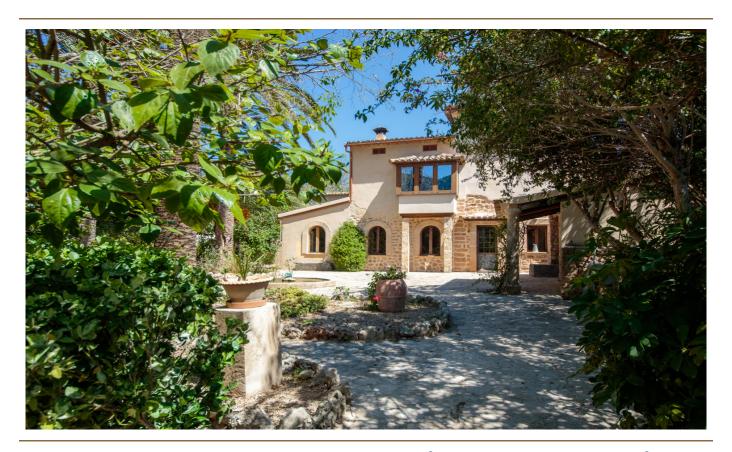

#### A first impression

This beautiful finca is located in the Orange Valley near Soller, only about 10 minutes walk from the famous central market place with its bars, cafés and shops. The origin of the house goes back over 100 years and the careful renovation in 2022 has carefully preserved the style and the original. The beautiful garden with its 2805m2 is a true oasis of peace, the many fruit trees and palm trees create different areas to relax. The ensemble is completed by the old water fountain and the adjacent pool, as well as the wonderful summer kitchen and the various terraces. On the ground floor there is the entrance area, a spacious living area with pellet stove, the dining kitchen and two bedrooms, as well as a bathroom and WC. On the first floor there is a bedroom with ensuite bathroom and on the second floor another bedroom, also with ensuite bathroom. The equipment includes a modern heat pump, which cools or heats the house as needed. A private well supplies the house and the garden with water all year round via the irrigation system. There is also a carport and a charging station for electric vehicles.