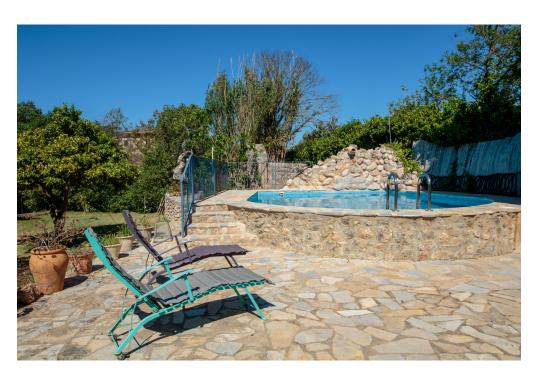

#### A first impression

This beautiful finca is located in the Orange Valley near Soller, only about 10 minutes walk from the famous central market place with its bars, cafés and shops. The origin of the house goes back over 100 years and the careful renovation in 2022 has carefully preserved the style and the original. The beautiful garden with its 2805m2 is a true oasis of peace, the many fruit trees and palm trees create different areas to relax. The ensemble is completed by the old water fountain and the adjacent pool, as well as the wonderful summer kitchen and the various terraces. On the ground floor there is the entrance area, a spacious living area with pellet stove, the dining kitchen and two bedrooms, as well as a bathroom and WC. On the first floor there is a bedroom with ensuite bathroom and on the second floor another bedroom, also with ensuite bathroom. The equipment includes a modern heat pump, which cools or heats the house as needed. A private well supplies the house and the garden with water all year round via the irrigation system. There is also a carport and a charging station for electric vehicles.