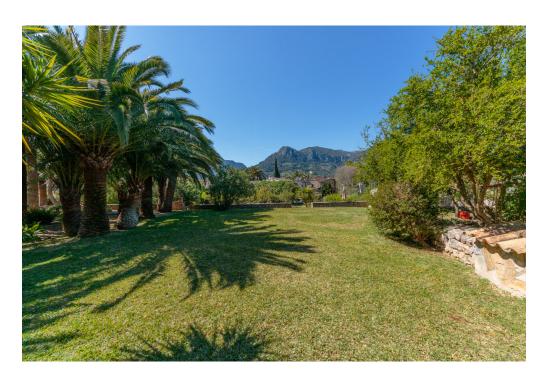

#### A first impression

This beautiful finca is located in the Orange Valley near Soller, only about 10 minutes walk from the famous central market place with its bars, cafés and shops. The origin of the house goes back over 100 years and the careful renovation in 2022 has carefully preserved the style and the original. The beautiful garden with its 2805m2 is a true oasis of peace, the many fruit trees and palm trees create different areas to relax. The ensemble is completed by the old water fountain and the adjacent pool, as well as the wonderful summer kitchen and the various terraces. On the ground floor there is the entrance area, a spacious living area with pellet stove, the dining kitchen and two bedrooms, as well as a bathroom and WC. On the first floor there is a bedroom with ensuite bathroom and on the second floor another bedroom, also with ensuite bathroom. The equipment includes a modern heat pump, which cools or heats the house as needed. A private well supplies the house and the garden with water all year round via the irrigation system. There is also a carport and a charging station for electric vehicles.