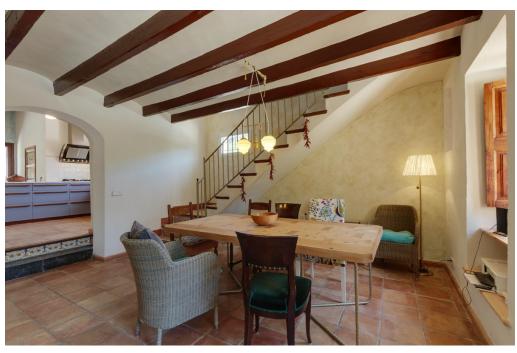

#### A first impression

This beautiful finca is located in the Orange Valley near Soller, only about 10 minutes walk from the famous central market place with its bars, cafés and shops. The origin of the house goes back over 100 years and the careful renovation in 2022 has carefully preserved the style and the original. The beautiful garden with its 2805m2 is a true oasis of peace, the many fruit trees and palm trees create different areas to relax. The ensemble is completed by the old water fountain and the adjacent pool, as well as the wonderful summer kitchen and the various terraces. On the ground floor there is the entrance area, a spacious living area with pellet stove, the dining kitchen and two bedrooms, as well as a bathroom and WC. On the first floor there is a bedroom with ensuite bathroom and on the second floor another bedroom, also with ensuite bathroom. The equipment includes a modern heat pump, which cools or heats the house as needed. A private well supplies the house and the garden with water all year round via the irrigation system. There is also a carport and a charging station for electric vehicles.