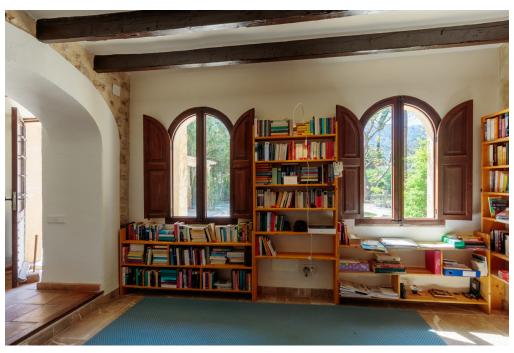

#### A first impression

This beautiful finca is located in the Orange Valley near Soller, only about 10 minutes walk from the famous central market place with its bars, cafés and shops. The origin of the house goes back over 100 years and the careful renovation in 2022 has carefully preserved the style and the original. The beautiful garden with its 2805m2 is a true oasis of peace, the many fruit trees and palm trees create different areas to relax. The ensemble is completed by the old water fountain and the adjacent pool, as well as the wonderful summer kitchen and the various terraces. On the ground floor there is the entrance area, a spacious living area with pellet stove, the dining kitchen and two bedrooms, as well as a bathroom and WC. On the first floor there is a bedroom with ensuite bathroom and on the second floor another bedroom, also with ensuite bathroom. The equipment includes a modern heat pump, which cools or heats the house as needed. A private well supplies the house and the garden with water all year round via the irrigation system. There is also a carport and a charging station for electric vehicles.