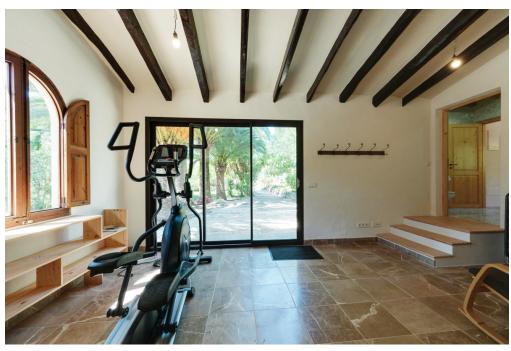

#### A first impression

This beautiful finca is located in the Orange Valley near Soller, only about 10 minutes walk from the famous central market place with its bars, cafés and shops. The origin of the house goes back over 100 years and the careful renovation in 2022 has carefully preserved the style and the original. The beautiful garden with its 2805m2 is a true oasis of peace, the many fruit trees and palm trees create different areas to relax. The ensemble is completed by the old water fountain and the adjacent pool, as well as the wonderful summer kitchen and the various terraces. On the ground floor there is the entrance area, a spacious living area with pellet stove, the dining kitchen and two bedrooms, as well as a bathroom and WC. On the first floor there is a bedroom with ensuite bathroom and on the second floor another bedroom, also with ensuite bathroom. The equipment includes a modern heat pump, which cools or heats the house as needed. A private well supplies the house and the garden with water all year round via the irrigation system. There is also a carport and a charging station for electric vehicles.