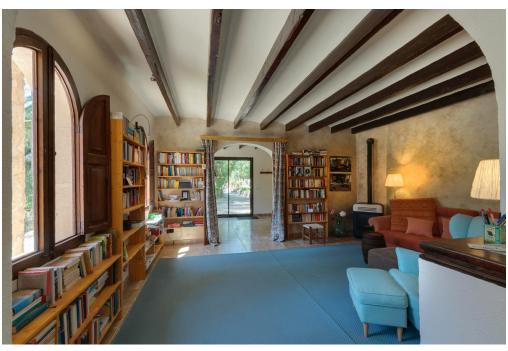

#### A first impression

This beautiful finca is located in the Orange Valley near Soller, only about 10 minutes walk from the famous central market place with its bars, cafés and shops. The origin of the house goes back over 100 years and the careful renovation in 2022 has carefully preserved the style and the original. The beautiful garden with its 2805m2 is a true oasis of peace, the many fruit trees and palm trees create different areas to relax. The ensemble is completed by the old water fountain and the adjacent pool, as well as the wonderful summer kitchen and the various terraces. On the ground floor there is the entrance area, a spacious living area with pellet stove, the dining kitchen and two bedrooms, as well as a bathroom and WC. On the first floor there is a bedroom with ensuite bathroom and on the second floor another bedroom, also with ensuite bathroom. The equipment includes a modern heat pump, which cools or heats the house as needed. A private well supplies the house and the garden with water all year round via the irrigation system. There is also a carport and a charging station for electric vehicles.