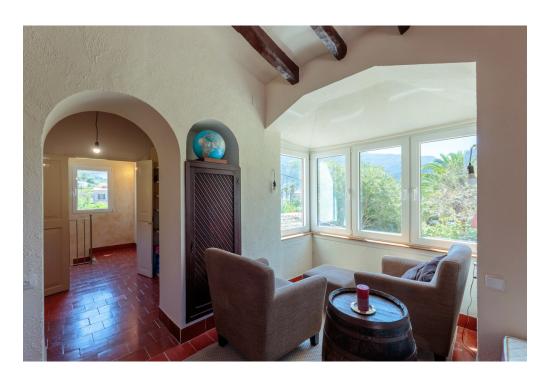

#### A first impression

This beautiful finca is located in the Orange Valley near Soller, only about 10 minutes walk from the famous central market place with its bars, cafés and shops. The origin of the house goes back over 100 years and the careful renovation in 2022 has carefully preserved the style and the original. The beautiful garden with its 2805m2 is a true oasis of peace, the many fruit trees and palm trees create different areas to relax. The ensemble is completed by the old water fountain and the adjacent pool, as well as the wonderful summer kitchen and the various terraces. On the ground floor there is the entrance area, a spacious living area with pellet stove, the dining kitchen and two bedrooms, as well as a bathroom and WC. On the first floor there is a bedroom with ensuite bathroom and on the second floor another bedroom, also with ensuite bathroom. The equipment includes a modern heat pump, which cools or heats the house as needed. A private well supplies the house and the garden with water all year round via the irrigation system. There is also a carport and a charging station for electric vehicles.