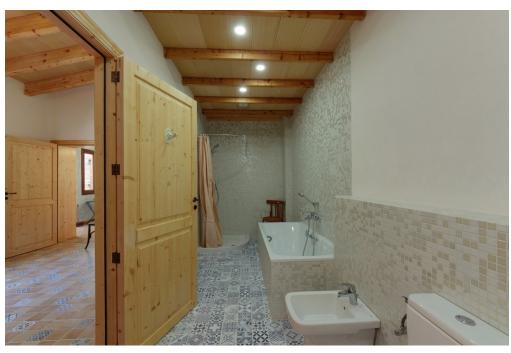

#### A first impression

This beautiful finca is located in the Orange Valley near Soller, only about 10 minutes walk from the famous central market place with its bars, cafés and shops. The origin of the house goes back over 100 years and the careful renovation in 2022 has carefully preserved the style and the original. The beautiful garden with its 2805m2 is a true oasis of peace, the many fruit trees and palm trees create different areas to relax. The ensemble is completed by the old water fountain and the adjacent pool, as well as the wonderful summer kitchen and the various terraces. On the ground floor there is the entrance area, a spacious living area with pellet stove, the dining kitchen and two bedrooms, as well as a bathroom and WC. On the first floor there is a bedroom with ensuite bathroom and on the second floor another bedroom, also with ensuite bathroom. The equipment includes a modern heat pump, which cools or heats the house as needed. A private well supplies the house and the garden with water all year round via the irrigation system. There is also a carport and a charging station for electric vehicles.