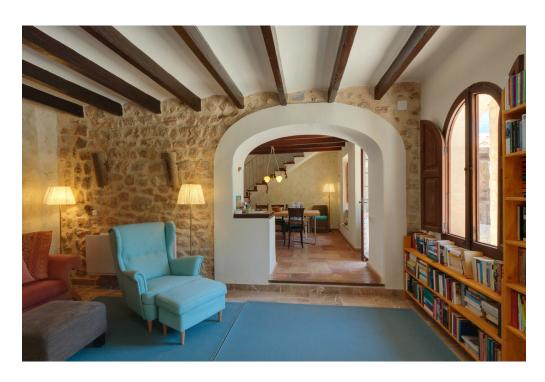

#### A first impression

This beautiful finca is located in the Orange Valley near Soller, only about 10 minutes walk from the famous central market place with its bars, cafés and shops. The origin of the house goes back over 100 years and the careful renovation in 2022 has carefully preserved the style and the original. The beautiful garden with its 2805m2 is a true oasis of peace, the many fruit trees and palm trees create different areas to relax. The ensemble is completed by the old water fountain and the adjacent pool, as well as the wonderful summer kitchen and the various terraces. On the ground floor there is the entrance area, a spacious living area with pellet stove, the dining kitchen and two bedrooms, as well as a bathroom and WC. On the first floor there is a bedroom with ensuite bathroom and on the second floor another bedroom, also with ensuite bathroom. The equipment includes a modern heat pump, which cools or heats the house as needed. A private well supplies the house and the garden with water all year round via the irrigation system. There is also a carport and a charging station for electric vehicles.