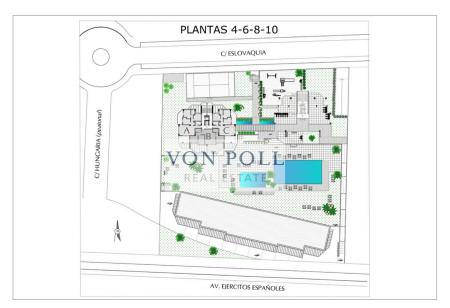

#### A first impression

Exclusive and luxurious apartments for sale in Calpe, brought to you commission free by Von Poll! <br/>cbr /> Calpe is a place of vibrant colours and rich culture, and these apartments offer the perfect oasis to escape from it all, charming world of vibrant colours and rich culture, offering a delightful living environment. Its proximity to the Mediterranean coast allows residents to enjoy the soothing presence of the sea and indulge in beach activities. Features: The complex is a rare gem, offering the perfect blend of luxury, convenience and comfort. Seach unit is spacious and well designed, with 2 or 3 bedrooms and large terraces offering stunning views of the sea and the famous Peñón de Ifach. your every need and makes your dreams come trueIi> The property comes with 1 parking space and 1 storage room, ensuring that you have plenty of space to store all your prized possessions. &nbsp: to keep you and your family entertained, including swimming pools, paddle tennis court, children's playground and underground parking. Distance to the golf course (10 km) distance ) Distance to Alicante Airport (75 km) Distance to bars, restaurants and supermarkets (walking distance) contact us for more information and details!<br/>
Let us guide you to your perfect home and experience the best that Calpe has to offer. <br/>VON POLL COSTA BLANCA TEAM!