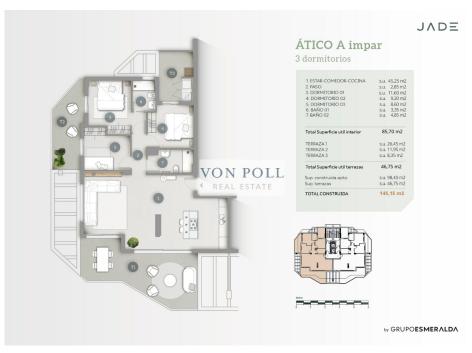

# At a glance

| Property ID    | NE1364A                      |
|----------------|------------------------------|
| Living Space   | ca. 83 m²                    |
| Available from | According to the arrangement |
| Floor          | 13                           |
| Rooms          | 3                            |
| Bedrooms       | 3                            |
| Bathrooms      | 2                            |

| 383.000 EUR            |
|------------------------|
| ca. 109 m²             |
| ca. 0 m <sup>2</sup>   |
| Terrace, Swimming pool |
|                        |