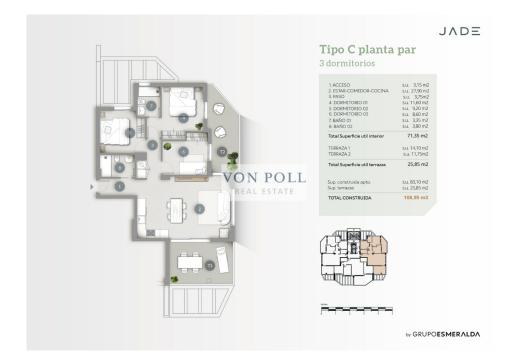

# At a glance

| Property ID    | NE1364A                      |
|----------------|------------------------------|
| Living Space   | ca. 83 m²                    |
| Available from | According to the arrangement |
| Floor          | 13                           |
| Rooms          | 3                            |
| Bedrooms       | 3                            |
| Bathrooms      | 2                            |

| 383.000 EUR            |
|------------------------|
| ca. 109 m²             |
| ca. 0 m <sup>2</sup>   |
| Terrace, Swimming pool |
|                        |

#### A first impression

Exclusive and luxurious apartments for sale in Calpe, brought to you commission free by Von Poll! <br/>cbr /> Calpe is a place of vibrant colours and rich culture, and these apartments offer the perfect oasis to escape from it all, charming world of vibrant colours and rich culture, offering a delightful living environment. Its proximity to the Mediterranean coast allows residents to enjoy the soothing presence of the sea and indulge in beach activities. Features: The complex is a rare gem, offering the perfect blend of luxury, convenience and comfort. Seach unit is spacious and well designed, with 2 or 3 bedrooms and large terraces offering stunning views of the sea and the famous Peñón de Ifach. your every need and makes your dreams come trueIi> The property comes with 1 parking space and 1 storage room, ensuring that you have plenty of space to store all your prized possessions. &nbsp: to keep you and your family entertained, including swimming pools, paddle tennis court, children's playground and underground parking. Distance to the golf course (10 km) distance ) Distance to Alicante Airport (75 km) Distance to bars, restaurants and supermarkets (walking distance) contact us for more information and details!<br/>
Let us guide you to your perfect home and experience the best that Calpe has to offer. <br/>VON POLL COSTA BLANCA TEAM!