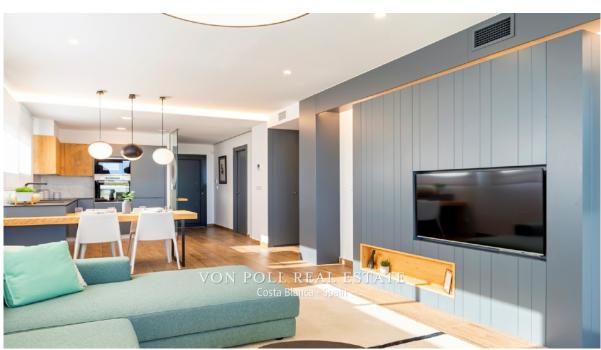

#### A first impression

Characteristics: New Built Apartments: These are newly constructed apartments.<br/>
- Modern Architecture: The apartments feature modern architectural design.<br/>
This Penthouse has 3 bedrooms and 2 bathrooms. Features: Under-floor Heating: The presence of under-floor heating is a comfort feature. Open Kitchen: The kitchen is open to the living room, which is a contemporary design choice. <br/>
<br/>
Ground floor apartments have a terrace and garden, while top floor apartments have a solarium.<br/>
cbr /> Comfort Features: The apartments are equipped with under-floor heating, hot and cold air conditioning, a hot water system, electrical appliances, and a decoration project to enhance style and warmth.<br/><br/> /> Air Conditioning in the living room.<br/>
Hot Water System: Hot water is supplied through the Altherma system.<br/>
- Appliances Included: Electrical appliances are included, which is convenient for residents.<br/>
or /> Communal areas are designed for relaxation and family enjoyment, featuring a pool, large terraces for sunbathing, a playground for children, a social club, gardens, and parking areas. are located within a short distance to Cala del Llebeig, the urban core of Moraira, and all the services that Residential Resort Cumbre del Sol offers.<br/>br /> The mention of the proximity to a cove (Cala del Llebeig) and the urban core of Moraira indicates that the location is likely in a coastal area with access to essential services.<br/>or /> The location is also described as convenient for access to amenities and natural features like Cala del Llebeig.<br/>
<br/>
Airport Alicante one hour drive Commission free for buyer! VON POLL COSTA BLANCA