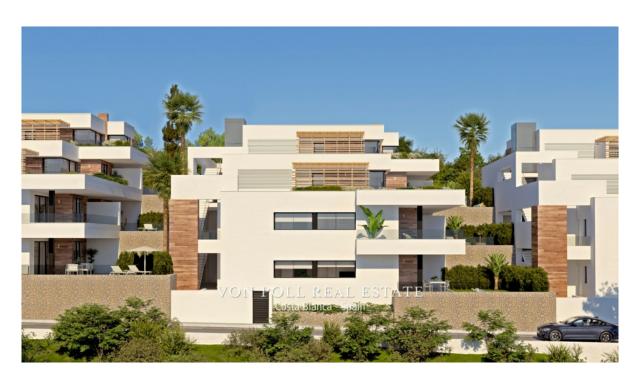

#### A first impression

Characteristics: New Built Apartments: These are newly constructed apartments.<br/>
- Modern Architecture: The apartments feature modern architectural design.<br/>
This Penthouse has 3 bedrooms and 2 bathrooms. Features: Under-floor Heating: The presence of under-floor heating is a comfort feature. Open Kitchen: The kitchen is open to the living room, which is a contemporary design choice. <br/>
<br/>
Ground floor apartments have a terrace and garden, while top floor apartments have a solarium.<br/>
cbr /> Comfort Features: The apartments are equipped with under-floor heating, hot and cold air conditioning, a hot water system, electrical appliances, and a decoration project to enhance style and warmth.<br/><br/> /> Air Conditioning in the living room.<br/>
Hot Water System: Hot water is supplied through the Altherma system.<br/>
- Appliances Included: Electrical appliances are included, which is convenient for residents.<br/>
or /> Communal areas are designed for relaxation and family enjoyment, featuring a pool, large terraces for sunbathing, a playground for children, a social club, gardens, and parking areas. are located within a short distance to Cala del Llebeig, the urban core of Moraira, and all the services that Residential Resort Cumbre del Sol offers.<br/>br /> The mention of the proximity to a cove (Cala del Llebeig) and the urban core of Moraira indicates that the location is likely in a coastal area with access to essential services.<br/>or /> The location is also described as convenient for access to amenities and natural features like Cala del Llebeig.<br/>
<br/>
Airport Alicante one hour drive Commission free for buyer! VON POLL COSTA BLANCA