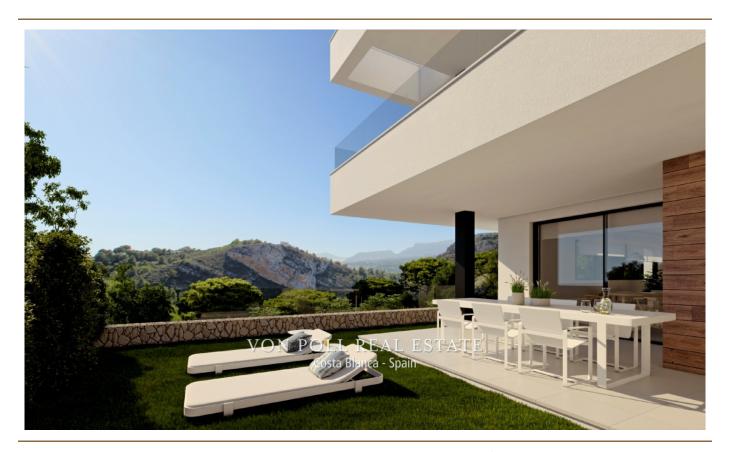

#### A first impression

Characteristics: New Built Apartments: These are newly constructed apartments.<br/>
- Modern Architecture: The apartments feature modern architectural design.<br/>
This Penthouse has 3 bedrooms and 2 bathrooms. Features: Under-floor Heating: The presence of under-floor heating is a comfort feature. Open Kitchen: The kitchen is open to the living room, which is a contemporary design choice. <br/>
<br/>
Ground floor apartments have a terrace and garden, while top floor apartments have a solarium.<br/>
cbr /> Comfort Features: The apartments are equipped with under-floor heating, hot and cold air conditioning, a hot water system, electrical appliances, and a decoration project to enhance style and warmth.<br/><br/> /> Air Conditioning in the living room.<br/>
Hot Water System: Hot water is supplied through the Altherma system.<br/>
- Appliances Included: Electrical appliances are included, which is convenient for residents.<br/>
or /> Communal areas are designed for relaxation and family enjoyment, featuring a pool, large terraces for sunbathing, a playground for children, a social club, gardens, and parking areas. are located within a short distance to Cala del Llebeig, the urban core of Moraira, and all the services that Residential Resort Cumbre del Sol offers.<br/>br /> The mention of the proximity to a cove (Cala del Llebeig) and the urban core of Moraira indicates that the location is likely in a coastal area with access to essential services.<br/>or /> The location is also described as convenient for access to amenities and natural features like Cala del Llebeig.<br/>
<br/>
Airport Alicante one hour drive Commission free for buyer! VON POLL COSTA BLANCA