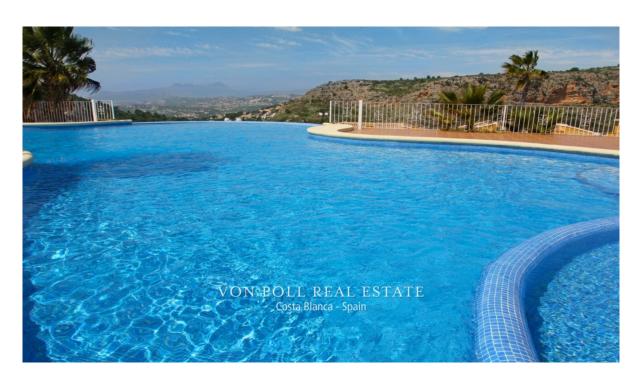

#### A first impression

Characteristics: New Built Apartments: These are newly constructed apartments.<br/>
- Modern Architecture: The apartments feature modern architectural design.<br/>
This Penthouse has 3 bedrooms and 2 bathrooms. Features: Under-floor Heating: The presence of under-floor heating is a comfort feature. Open Kitchen: The kitchen is open to the living room, which is a contemporary design choice. <br/>
<br/>
Ground floor apartments have a terrace and garden, while top floor apartments have a solarium.<br/>
cbr /> Comfort Features: The apartments are equipped with under-floor heating, hot and cold air conditioning, a hot water system, electrical appliances, and a decoration project to enhance style and warmth.<br/><br/> /> Air Conditioning in the living room.<br/>
Hot Water System: Hot water is supplied through the Altherma system.<br/>
- Appliances Included: Electrical appliances are included, which is convenient for residents.<br/>
or /> Communal areas are designed for relaxation and family enjoyment, featuring a pool, large terraces for sunbathing, a playground for children, a social club, gardens, and parking areas. are located within a short distance to Cala del Llebeig, the urban core of Moraira, and all the services that Residential Resort Cumbre del Sol offers.<br/>br /> The mention of the proximity to a cove (Cala del Llebeig) and the urban core of Moraira indicates that the location is likely in a coastal area with access to essential services.<br/>or /> The location is also described as convenient for access to amenities and natural features like Cala del Llebeig.<br/>
<br/>
Airport Alicante one hour drive Commission free for buyer! VON POLL COSTA BLANCA