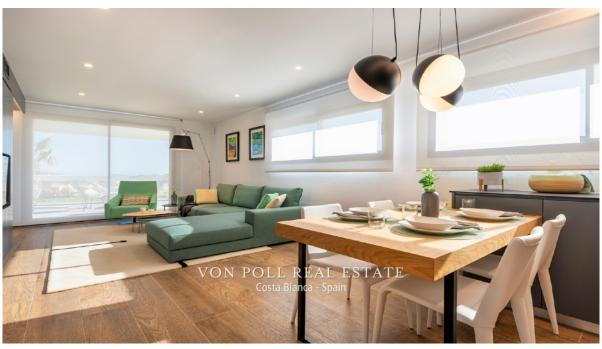

#### A first impression

Characteristics: New Built Apartments: These are newly constructed apartments.<br/>
- Modern Architecture: The apartments feature modern architectural design.<br/>
This Penthouse has 3 bedrooms and 2 bathrooms. Features: Under-floor Heating: The presence of under-floor heating is a comfort feature. Open Kitchen: The kitchen is open to the living room, which is a contemporary design choice. <br/>
<br/>
Ground floor apartments have a terrace and garden, while top floor apartments have a solarium.<br/>
cbr /> Comfort Features: The apartments are equipped with under-floor heating, hot and cold air conditioning, a hot water system, electrical appliances, and a decoration project to enhance style and warmth.<br/><br/> /> Air Conditioning in the living room.<br/>
Hot Water System: Hot water is supplied through the Altherma system.<br/>
- Appliances Included: Electrical appliances are included, which is convenient for residents.<br/>
or /> Communal areas are designed for relaxation and family enjoyment, featuring a pool, large terraces for sunbathing, a playground for children, a social club, gardens, and parking areas. are located within a short distance to Cala del Llebeig, the urban core of Moraira, and all the services that Residential Resort Cumbre del Sol offers.<br/>br /> The mention of the proximity to a cove (Cala del Llebeig) and the urban core of Moraira indicates that the location is likely in a coastal area with access to essential services.<br/>or /> The location is also described as convenient for access to amenities and natural features like Cala del Llebeig.<br/>
<br/>
Airport Alicante one hour drive Commission free for buyer! VON POLL COSTA BLANCA