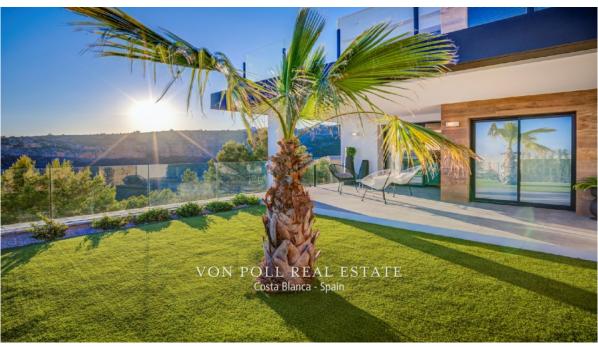

#### A first impression

Characteristics: New Built Apartments: These are newly constructed apartments.<br/>
- Modern Architecture: The apartments feature modern architectural design.<br/>
This Penthouse has 3 bedrooms and 2 bathrooms. Features: Under-floor Heating: The presence of under-floor heating is a comfort feature. Open Kitchen: The kitchen is open to the living room, which is a contemporary design choice. <br/>
<br/>
Ground floor apartments have a terrace and garden, while top floor apartments have a solarium.<br/>
cbr /> Comfort Features: The apartments are equipped with under-floor heating, hot and cold air conditioning, a hot water system, electrical appliances, and a decoration project to enhance style and warmth.<br/><br/> /> Air Conditioning in the living room.<br/>
Hot Water System: Hot water is supplied through the Altherma system.<br/>
- Appliances Included: Electrical appliances are included, which is convenient for residents.<br/>
or /> Communal areas are designed for relaxation and family enjoyment, featuring a pool, large terraces for sunbathing, a playground for children, a social club, gardens, and parking areas. are located within a short distance to Cala del Llebeig, the urban core of Moraira, and all the services that Residential Resort Cumbre del Sol offers.<br/>br /> The mention of the proximity to a cove (Cala del Llebeig) and the urban core of Moraira indicates that the location is likely in a coastal area with access to essential services.<br/>or /> The location is also described as convenient for access to amenities and natural features like Cala del Llebeig.<br/>
<br/>
Airport Alicante one hour drive Commission free for buyer! VON POLL COSTA BLANCA