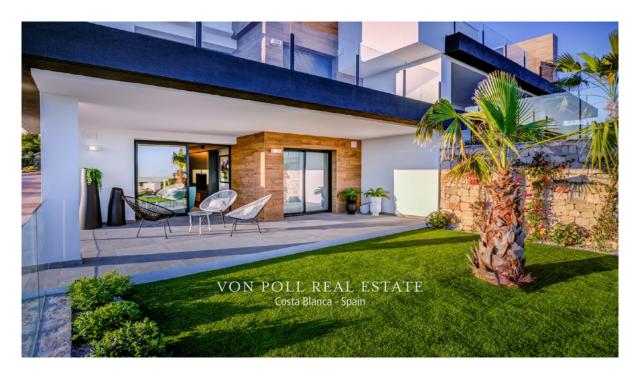

#### A first impression

Characteristics: New Built Apartments: These are newly constructed apartments.<br/>
- Modern Architecture: The apartments feature modern architectural design.<br/>
This Penthouse has 3 bedrooms and 2 bathrooms. Features: Under-floor Heating: The presence of under-floor heating is a comfort feature. Open Kitchen: The kitchen is open to the living room, which is a contemporary design choice. <br/>
<br/>
Ground floor apartments have a terrace and garden, while top floor apartments have a solarium.<br/>
cbr /> Comfort Features: The apartments are equipped with under-floor heating, hot and cold air conditioning, a hot water system, electrical appliances, and a decoration project to enhance style and warmth.<br/><br/> /> Air Conditioning in the living room.<br/>
Hot Water System: Hot water is supplied through the Altherma system.<br/>
- Appliances Included: Electrical appliances are included, which is convenient for residents.<br/>
or /> Communal areas are designed for relaxation and family enjoyment, featuring a pool, large terraces for sunbathing, a playground for children, a social club, gardens, and parking areas. are located within a short distance to Cala del Llebeig, the urban core of Moraira, and all the services that Residential Resort Cumbre del Sol offers.<br/>br /> The mention of the proximity to a cove (Cala del Llebeig) and the urban core of Moraira indicates that the location is likely in a coastal area with access to essential services.<br/>or /> The location is also described as convenient for access to amenities and natural features like Cala del Llebeig.<br/>
<br/>
Airport Alicante one hour drive Commission free for buyer! VON POLL COSTA BLANCA