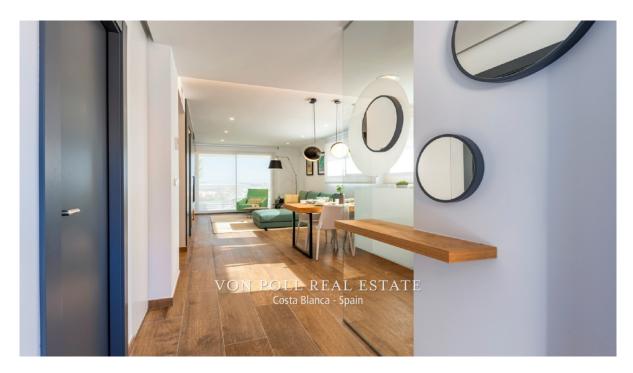

#### A first impression

Characteristics: New Built Apartments: These are newly constructed apartments.<br/>
- Modern Architecture: The apartments feature modern architectural design.<br/>
This Penthouse has 3 bedrooms and 2 bathrooms. Features: Under-floor Heating: The presence of under-floor heating is a comfort feature. Open Kitchen: The kitchen is open to the living room, which is a contemporary design choice. <br/>
<br/>
Ground floor apartments have a terrace and garden, while top floor apartments have a solarium.<br/>
cbr /> Comfort Features: The apartments are equipped with under-floor heating, hot and cold air conditioning, a hot water system, electrical appliances, and a decoration project to enhance style and warmth.<br/><br/> /> Air Conditioning in the living room.<br/>
Hot Water System: Hot water is supplied through the Altherma system.<br/>
- Appliances Included: Electrical appliances are included, which is convenient for residents.<br/>
or /> Communal areas are designed for relaxation and family enjoyment, featuring a pool, large terraces for sunbathing, a playground for children, a social club, gardens, and parking areas. are located within a short distance to Cala del Llebeig, the urban core of Moraira, and all the services that Residential Resort Cumbre del Sol offers.<br/>br /> The mention of the proximity to a cove (Cala del Llebeig) and the urban core of Moraira indicates that the location is likely in a coastal area with access to essential services.<br/>or /> The location is also described as convenient for access to amenities and natural features like Cala del Llebeig.<br/>
<br/>
Airport Alicante one hour drive Commission free for buyer! VON POLL COSTA BLANCA