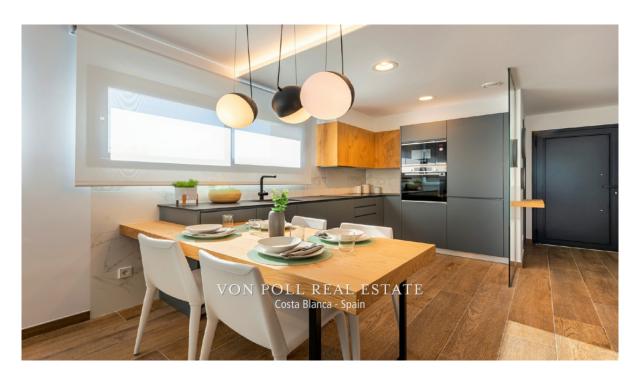

#### A first impression

Characteristics: New Built Apartments: These are newly constructed apartments.<br/>
- Modern Architecture: The apartments feature modern architectural design.<br/>
This Penthouse has 3 bedrooms and 2 bathrooms. Features: Under-floor Heating: The presence of under-floor heating is a comfort feature. Open Kitchen: The kitchen is open to the living room, which is a contemporary design choice. <br/>
<br/>
Ground floor apartments have a terrace and garden, while top floor apartments have a solarium.<br/>
cbr /> Comfort Features: The apartments are equipped with under-floor heating, hot and cold air conditioning, a hot water system, electrical appliances, and a decoration project to enhance style and warmth.<br/><br/> /> Air Conditioning in the living room.<br/>
Hot Water System: Hot water is supplied through the Altherma system.<br/>
- Appliances Included: Electrical appliances are included, which is convenient for residents.<br/>
or /> Communal areas are designed for relaxation and family enjoyment, featuring a pool, large terraces for sunbathing, a playground for children, a social club, gardens, and parking areas. are located within a short distance to Cala del Llebeig, the urban core of Moraira, and all the services that Residential Resort Cumbre del Sol offers.<br/>br /> The mention of the proximity to a cove (Cala del Llebeig) and the urban core of Moraira indicates that the location is likely in a coastal area with access to essential services.<br/>or /> The location is also described as convenient for access to amenities and natural features like Cala del Llebeig.<br/>
<br/>
Airport Alicante one hour drive Commission free for buyer! VON POLL COSTA BLANCA