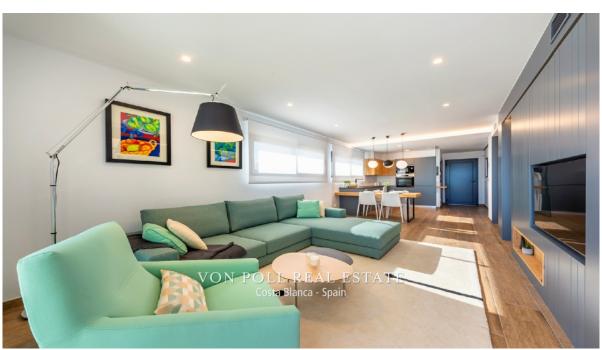

#### A first impression

Characteristics: New Built Apartments: These are newly constructed apartments.<br/>
- Modern Architecture: The apartments feature modern architectural design.<br/>
This Penthouse has 3 bedrooms and 2 bathrooms. Features: Under-floor Heating: The presence of under-floor heating is a comfort feature. Open Kitchen: The kitchen is open to the living room, which is a contemporary design choice. <br/>
<br/>
Ground floor apartments have a terrace and garden, while top floor apartments have a solarium.<br/>
cbr /> Comfort Features: The apartments are equipped with under-floor heating, hot and cold air conditioning, a hot water system, electrical appliances, and a decoration project to enhance style and warmth.<br/><br/> /> Air Conditioning in the living room.<br/>
Hot Water System: Hot water is supplied through the Altherma system.<br/>
- Appliances Included: Electrical appliances are included, which is convenient for residents.<br/>
or /> Communal areas are designed for relaxation and family enjoyment, featuring a pool, large terraces for sunbathing, a playground for children, a social club, gardens, and parking areas. are located within a short distance to Cala del Llebeig, the urban core of Moraira, and all the services that Residential Resort Cumbre del Sol offers.<br/>br /> The mention of the proximity to a cove (Cala del Llebeig) and the urban core of Moraira indicates that the location is likely in a coastal area with access to essential services.<br/>or /> The location is also described as convenient for access to amenities and natural features like Cala del Llebeig.<br/>
<br/>
Airport Alicante one hour drive Commission free for buyer! VON POLL COSTA BLANCA