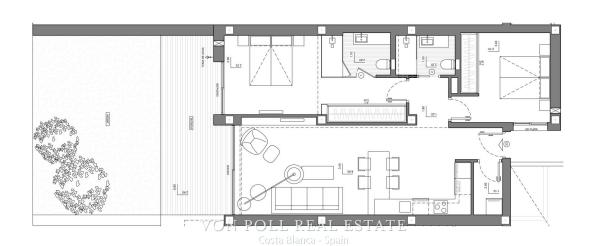

# At a glance

| Property ID    | NE1425A                      |
|----------------|------------------------------|
| Living Space   | ca. 89 m²                    |
| Available from | According to the arrangement |
| Rooms          | 3                            |
| Bedrooms       | 3                            |
| Bathrooms      | 2                            |

| Purchase Price | 398.000 EUR            |
|----------------|------------------------|
| Total Space    | ca. 194 m²             |
| Usable Space   | ca. 0 m <sup>2</sup>   |
| Equipment      | Terrace, Swimming pool |

#### A first impression

Characteristics: New Built Apartments: These are newly constructed apartments.<br/>
- Modern Architecture: The apartments feature modern architectural design.<br/>
This Penthouse has 3 bedrooms and 2 bathrooms. Features: Under-floor Heating: The presence of under-floor heating is a comfort feature. Open Kitchen: The kitchen is open to the living room, which is a contemporary design choice. <br/>
<br/>
Ground floor apartments have a terrace and garden, while top floor apartments have a solarium.<br/>
cbr /> Comfort Features: The apartments are equipped with under-floor heating, hot and cold air conditioning, a hot water system, electrical appliances, and a decoration project to enhance style and warmth.<br/><br/> /> Air Conditioning in the living room.<br/>
Hot Water System: Hot water is supplied through the Altherma system.<br/>
- Appliances Included: Electrical appliances are included, which is convenient for residents.<br/>
or /> Communal areas are designed for relaxation and family enjoyment, featuring a pool, large terraces for sunbathing, a playground for children, a social club, gardens, and parking areas. are located within a short distance to Cala del Llebeig, the urban core of Moraira, and all the services that Residential Resort Cumbre del Sol offers.<br/>br /> The mention of the proximity to a cove (Cala del Llebeig) and the urban core of Moraira indicates that the location is likely in a coastal area with access to essential services.<br/>or /> The location is also described as convenient for access to amenities and natural features like Cala del Llebeig.<br/>
<br/>
Airport Alicante one hour drive Commission free for buyer! VON POLL COSTA BLANCA