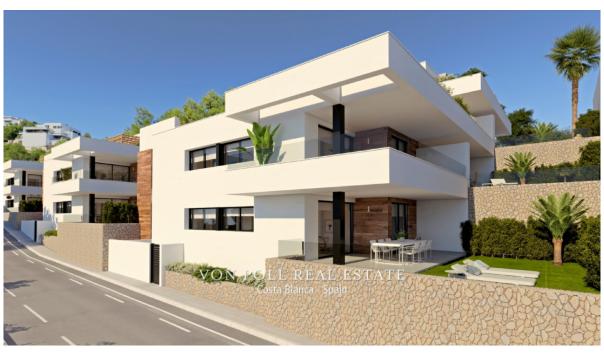

#### A first impression

Characteristics: New Built Apartments: These are newly constructed apartments.<br/>
- Modern Architecture: The apartments feature modern architectural design.<br/>
This Penthouse has 3 bedrooms and 2 bathrooms. Features: Under-floor Heating: The presence of under-floor heating is a comfort feature. Open Kitchen: The kitchen is open to the living room, which is a contemporary design choice. <br/>
<br/>
Ground floor apartments have a terrace and garden, while top floor apartments have a solarium.<br/>
cbr /> Comfort Features: The apartments are equipped with under-floor heating, hot and cold air conditioning, a hot water system, electrical appliances, and a decoration project to enhance style and warmth.<br/><br/> /> Air Conditioning in the living room.<br/>
Hot Water System: Hot water is supplied through the Altherma system.<br/>
- Appliances Included: Electrical appliances are included, which is convenient for residents.<br/>
or /> Communal areas are designed for relaxation and family enjoyment, featuring a pool, large terraces for sunbathing, a playground for children, a social club, gardens, and parking areas. are located within a short distance to Cala del Llebeig, the urban core of Moraira, and all the services that Residential Resort Cumbre del Sol offers.<br/>br /> The mention of the proximity to a cove (Cala del Llebeig) and the urban core of Moraira indicates that the location is likely in a coastal area with access to essential services.<br/>or /> The location is also described as convenient for access to amenities and natural features like Cala del Llebeig.<br/>
<br/>
Airport Alicante one hour drive Commission free for buyer! VON POLL COSTA BLANCA