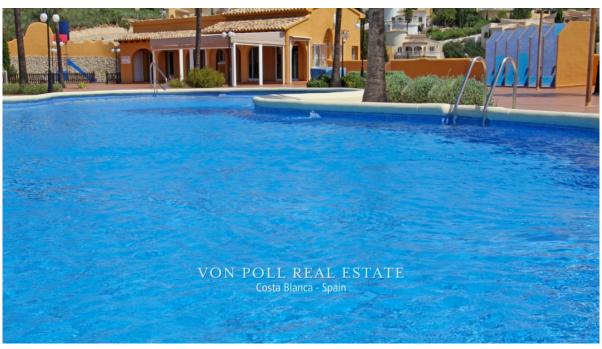

#### A first impression

Characteristics: New Built Apartments: These are newly constructed apartments.<br/>
- Modern Architecture: The apartments feature modern architectural design.<br/>
This Penthouse has 3 bedrooms and 2 bathrooms. Features: Under-floor Heating: The presence of under-floor heating is a comfort feature. Open Kitchen: The kitchen is open to the living room, which is a contemporary design choice. <br/>
<br/>
Ground floor apartments have a terrace and garden, while top floor apartments have a solarium.<br/>
cbr /> Comfort Features: The apartments are equipped with under-floor heating, hot and cold air conditioning, a hot water system, electrical appliances, and a decoration project to enhance style and warmth.<br/><br/> /> Air Conditioning in the living room.<br/>
Hot Water System: Hot water is supplied through the Altherma system.<br/>
- Appliances Included: Electrical appliances are included, which is convenient for residents.<br/>
or /> Communal areas are designed for relaxation and family enjoyment, featuring a pool, large terraces for sunbathing, a playground for children, a social club, gardens, and parking areas. are located within a short distance to Cala del Llebeig, the urban core of Moraira, and all the services that Residential Resort Cumbre del Sol offers.<br/>br /> The mention of the proximity to a cove (Cala del Llebeig) and the urban core of Moraira indicates that the location is likely in a coastal area with access to essential services.<br/>or /> The location is also described as convenient for access to amenities and natural features like Cala del Llebeig.<br/>
<br/>
Airport Alicante one hour drive Commission free for buyer! VON POLL COSTA BLANCA