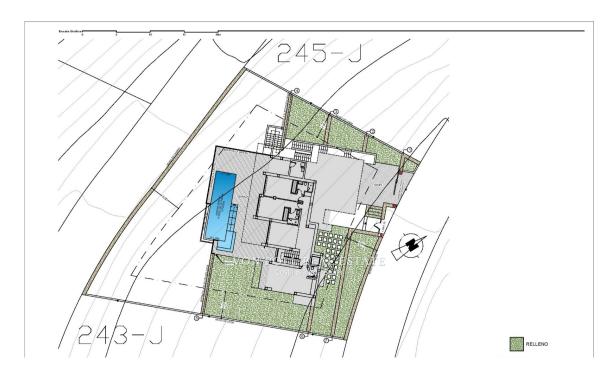

### A first impression

Characteristics Majestic Luxury Villa: A grand luxury villa project in an exclusive area of Cumbres del Sol, Costa Blanca. < br /> Modern Architecture: Featuring modern design, open spaces, and stunning Mediterranean Sea views.<br/>
<br/>br /> 3 Bedrooms with En-suite Bathrooms: Three bedrooms, each with its en-suite bathroom, including a master bedroom with a sea-view terrace.<br/>or /> Dining Room: A spacious, bright dining room with floor-to-ceiling windows and sea views.<br/>
FeaturesEndless Amenities: Elevator, 2-car garage, TV room, home automation, laundry, underfloor heating, infinity pool, and extensive gardens.<br/>
<br/>
Year-Round Living: Ideal for enjoying the Mediterranean climate and sea views year-round.<br/>
Nearby Amenities: Shopping, schools, sports facilities, and more nearby.<br/>
Proximity to Prestigious Cities: Just a few kilometers from Já vea and Moraira. <br /> Airport Access: Approximately 100 km from Alicante and Valencia airports. Area Location: Situated in the exclusive Cumbres del Sol, Costa Blanca.<br/>
<br/>
Amenities: Shopping, schools, and sports facilities nearby.<br/>
/> Access to Cities: Close to J&aacute;vea and Moraira.<br/>
/> Airport: Approximately 100 km from Alicante and Valencia airports.<br/>
<br/>br /> &nbsp; Commission free for buyer! Von Poll Costa Blanca