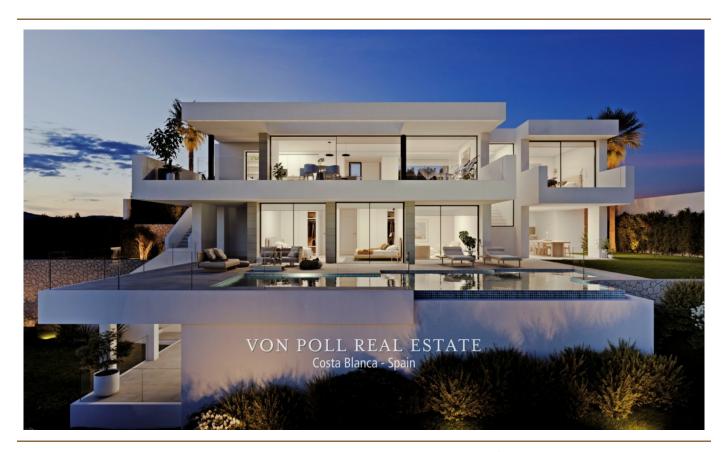

### A first impression

Characteristics Majestic Luxury Villa: A grand luxury villa project in an exclusive area of Cumbres del Sol, Costa Blanca. < br /> Modern Architecture: Featuring modern design, open spaces, and stunning Mediterranean Sea views.<br/>
<br/>br /> 3 Bedrooms with En-suite Bathrooms: Three bedrooms, each with its en-suite bathroom, including a master bedroom with a sea-view terrace.<br/>or /> Dining Room: A spacious, bright dining room with floor-to-ceiling windows and sea views.<br/>
FeaturesEndless Amenities: Elevator, 2-car garage, TV room, home automation, laundry, underfloor heating, infinity pool, and extensive gardens.<br/>
<br/>
Year-Round Living: Ideal for enjoying the Mediterranean climate and sea views year-round.<br/>
Nearby Amenities: Shopping, schools, sports facilities, and more nearby.<br/>
Proximity to Prestigious Cities: Just a few kilometers from Já vea and Moraira. <br /> Airport Access: Approximately 100 km from Alicante and Valencia airports. Area Location: Situated in the exclusive Cumbres del Sol, Costa Blanca.<br/>
<br/>
Amenities: Shopping, schools, and sports facilities nearby.<br/>
/> Access to Cities: Close to J&aacute;vea and Moraira.<br/>
/> Airport: Approximately 100 km from Alicante and Valencia airports.<br/>
<br/>br /> &nbsp; Commission free for buyer! Von Poll Costa Blanca