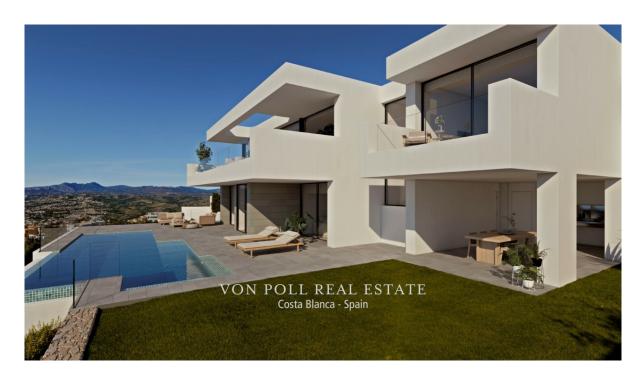

### A first impression

Characteristics Majestic Luxury Villa: A grand luxury villa project in an exclusive area of Cumbres del Sol, Costa Blanca. < br /> Modern Architecture: Featuring modern design, open spaces, and stunning Mediterranean Sea views.<br/>
<br/>br /> 3 Bedrooms with En-suite Bathrooms: Three bedrooms, each with its en-suite bathroom, including a master bedroom with a sea-view terrace.<br/>or /> Dining Room: A spacious, bright dining room with floor-to-ceiling windows and sea views.<br/>
FeaturesEndless Amenities: Elevator, 2-car garage, TV room, home automation, laundry, underfloor heating, infinity pool, and extensive gardens.<br/>
<br/>
Year-Round Living: Ideal for enjoying the Mediterranean climate and sea views year-round.<br/>
Nearby Amenities: Shopping, schools, sports facilities, and more nearby.<br/>
Proximity to Prestigious Cities: Just a few kilometers from Já vea and Moraira. <br /> Airport Access: Approximately 100 km from Alicante and Valencia airports. Area Location: Situated in the exclusive Cumbres del Sol, Costa Blanca.<br/>
<br/>
Amenities: Shopping, schools, and sports facilities nearby.<br/>
/> Access to Cities: Close to J&aacute;vea and Moraira.<br/>
/> Airport: Approximately 100 km from Alicante and Valencia airports.<br/>
<br/>br /> &nbsp; Commission free for buyer! Von Poll Costa Blanca