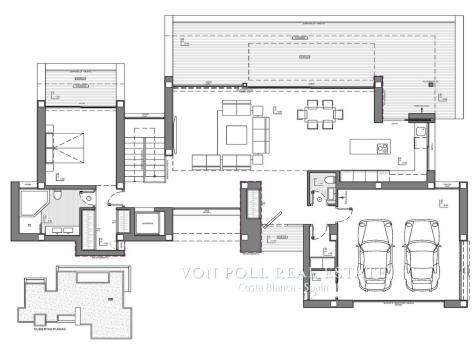

## At a glance

| Property ID    | NE1316V                      |  |
|----------------|------------------------------|--|
| Living Space   | ca. 249 m <sup>2</sup>       |  |
| Available from | According to the arrangement |  |
| Rooms          | 3                            |  |
| Bedrooms       | 3                            |  |
| Bathrooms      | 5                            |  |

| Purchase Price | 2.865.000 EUR        |  |
|----------------|----------------------|--|
| Total Space    | ca. 693 m²           |  |
| Usable Space   | ca. 0 m <sup>2</sup> |  |
| Equipment      | Swimming pool        |  |
|                |                      |  |

### A first impression

Characteristics Majestic Luxury Villa: A grand luxury villa project in an exclusive area of Cumbres del Sol, Costa Blanca. < br /> Modern Architecture: Featuring modern design, open spaces, and stunning Mediterranean Sea views.<br/>
<br/>br /> 3 Bedrooms with En-suite Bathrooms: Three bedrooms, each with its en-suite bathroom, including a master bedroom with a sea-view terrace.<br/>or /> Dining Room: A spacious, bright dining room with floor-to-ceiling windows and sea views.<br/>
FeaturesEndless Amenities: Elevator, 2-car garage, TV room, home automation, laundry, underfloor heating, infinity pool, and extensive gardens.<br/>
<br/>
Year-Round Living: Ideal for enjoying the Mediterranean climate and sea views year-round.<br/>
Nearby Amenities: Shopping, schools, sports facilities, and more nearby.<br/>
Proximity to Prestigious Cities: Just a few kilometers from Já vea and Moraira. <br /> Airport Access: Approximately 100 km from Alicante and Valencia airports. Area Location: Situated in the exclusive Cumbres del Sol, Costa Blanca.<br/>
<br/>
Amenities: Shopping, schools, and sports facilities nearby.<br/>
/> Access to Cities: Close to J&aacute;vea and Moraira.<br/>
/> Airport: Approximately 100 km from Alicante and Valencia airports.<br/>
<br/>br /> &nbsp; Commission free for buyer! Von Poll Costa Blanca