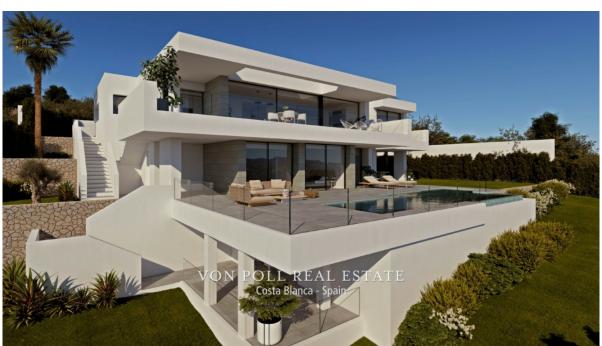

### A first impression

Characteristics Majestic Luxury Villa: A grand luxury villa project in an exclusive area of Cumbres del Sol, Costa Blanca. < br /> Modern Architecture: Featuring modern design, open spaces, and stunning Mediterranean Sea views.<br/>
<br/>br /> 3 Bedrooms with En-suite Bathrooms: Three bedrooms, each with its en-suite bathroom, including a master bedroom with a sea-view terrace.<br/>or /> Dining Room: A spacious, bright dining room with floor-to-ceiling windows and sea views.<br/>
FeaturesEndless Amenities: Elevator, 2-car garage, TV room, home automation, laundry, underfloor heating, infinity pool, and extensive gardens.<br/>
<br/>
Year-Round Living: Ideal for enjoying the Mediterranean climate and sea views year-round.<br/>
Nearby Amenities: Shopping, schools, sports facilities, and more nearby.<br/>
Proximity to Prestigious Cities: Just a few kilometers from Já vea and Moraira. <br /> Airport Access: Approximately 100 km from Alicante and Valencia airports. Area Location: Situated in the exclusive Cumbres del Sol, Costa Blanca.<br/>
<br/>
Amenities: Shopping, schools, and sports facilities nearby.<br/>
/> Access to Cities: Close to J&aacute;vea and Moraira.<br/>
/> Airport: Approximately 100 km from Alicante and Valencia airports.<br/>
<br/>br /> &nbsp; Commission free for buyer! Von Poll Costa Blanca