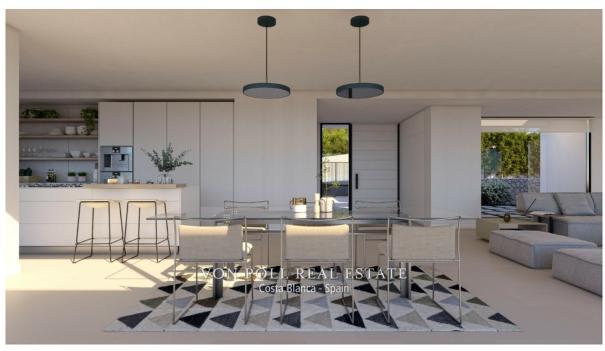

### A first impression

Characteristics Majestic Luxury Villa: A grand luxury villa project in an exclusive area of Cumbres del Sol, Costa Blanca. < br /> Modern Architecture: Featuring modern design, open spaces, and stunning Mediterranean Sea views.<br/>
<br/>br /> 3 Bedrooms with En-suite Bathrooms: Three bedrooms, each with its en-suite bathroom, including a master bedroom with a sea-view terrace.<br/>or /> Dining Room: A spacious, bright dining room with floor-to-ceiling windows and sea views.<br/>
FeaturesEndless Amenities: Elevator, 2-car garage, TV room, home automation, laundry, underfloor heating, infinity pool, and extensive gardens.<br/>
<br/>
Year-Round Living: Ideal for enjoying the Mediterranean climate and sea views year-round.<br/>
Nearby Amenities: Shopping, schools, sports facilities, and more nearby.<br/>
Proximity to Prestigious Cities: Just a few kilometers from Já vea and Moraira. <br /> Airport Access: Approximately 100 km from Alicante and Valencia airports. Area Location: Situated in the exclusive Cumbres del Sol, Costa Blanca.<br/>
<br/>
Amenities: Shopping, schools, and sports facilities nearby.<br/>
/> Access to Cities: Close to J&aacute;vea and Moraira.<br/>
/> Airport: Approximately 100 km from Alicante and Valencia airports.<br/>
<br/>br /> &nbsp; Commission free for buyer! Von Poll Costa Blanca