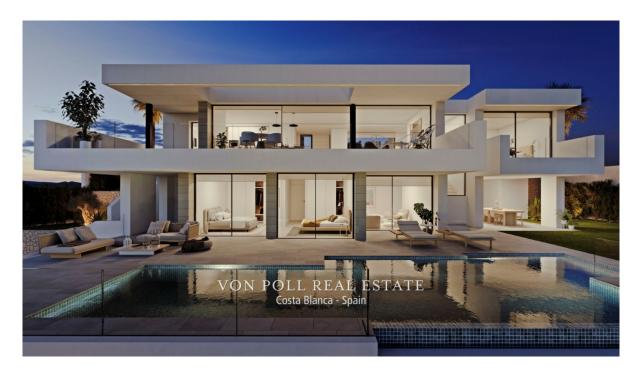

### A first impression

Characteristics Majestic Luxury Villa: A grand luxury villa project in an exclusive area of Cumbres del Sol, Costa Blanca. < br /> Modern Architecture: Featuring modern design, open spaces, and stunning Mediterranean Sea views.<br/>
<br/>br /> 3 Bedrooms with En-suite Bathrooms: Three bedrooms, each with its en-suite bathroom, including a master bedroom with a sea-view terrace.<br/>or /> Dining Room: A spacious, bright dining room with floor-to-ceiling windows and sea views.<br/>
FeaturesEndless Amenities: Elevator, 2-car garage, TV room, home automation, laundry, underfloor heating, infinity pool, and extensive gardens.<br/>
<br/>
Year-Round Living: Ideal for enjoying the Mediterranean climate and sea views year-round.<br/>
Nearby Amenities: Shopping, schools, sports facilities, and more nearby.<br/>
Proximity to Prestigious Cities: Just a few kilometers from Já vea and Moraira. <br /> Airport Access: Approximately 100 km from Alicante and Valencia airports. Area Location: Situated in the exclusive Cumbres del Sol, Costa Blanca.<br/>
<br/>
Amenities: Shopping, schools, and sports facilities nearby.<br/>
/> Access to Cities: Close to J&aacute;vea and Moraira.<br/>
/> Airport: Approximately 100 km from Alicante and Valencia airports.<br/>
<br/>br /> &nbsp; Commission free for buyer! Von Poll Costa Blanca