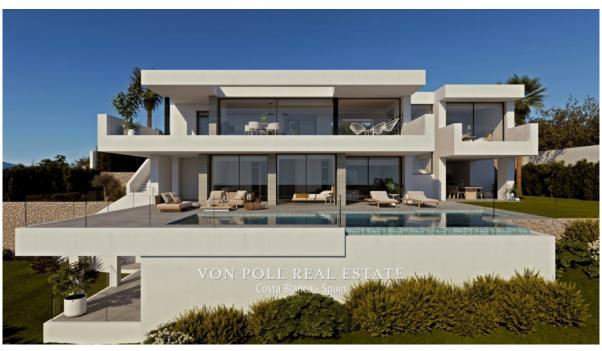

### A first impression

Characteristics Majestic Luxury Villa: A grand luxury villa project in an exclusive area of Cumbres del Sol, Costa Blanca. < br /> Modern Architecture: Featuring modern design, open spaces, and stunning Mediterranean Sea views.<br/>
<br/>br /> 3 Bedrooms with En-suite Bathrooms: Three bedrooms, each with its en-suite bathroom, including a master bedroom with a sea-view terrace.<br/>or /> Dining Room: A spacious, bright dining room with floor-to-ceiling windows and sea views.<br/>
FeaturesEndless Amenities: Elevator, 2-car garage, TV room, home automation, laundry, underfloor heating, infinity pool, and extensive gardens.<br/>
<br/>
Year-Round Living: Ideal for enjoying the Mediterranean climate and sea views year-round.<br/>
Nearby Amenities: Shopping, schools, sports facilities, and more nearby.<br/>
Proximity to Prestigious Cities: Just a few kilometers from Já vea and Moraira. <br /> Airport Access: Approximately 100 km from Alicante and Valencia airports. Area Location: Situated in the exclusive Cumbres del Sol, Costa Blanca.<br/>
<br/>
Amenities: Shopping, schools, and sports facilities nearby.<br/>
/> Access to Cities: Close to J&aacute;vea and Moraira.<br/>
/> Airport: Approximately 100 km from Alicante and Valencia airports.<br/>
<br/>br /> &nbsp; Commission free for buyer! Von Poll Costa Blanca