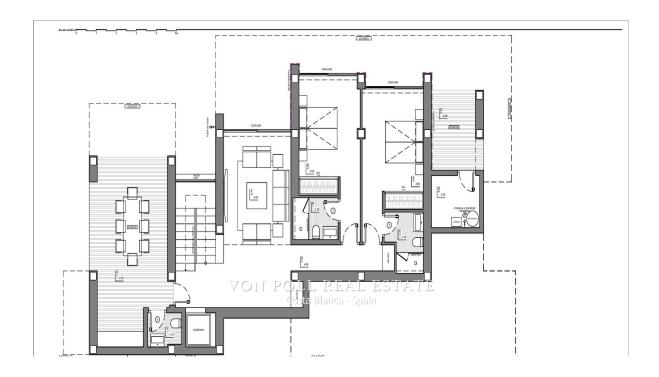

## At a glance

| Property ID    | NE1316V                      |  |
|----------------|------------------------------|--|
| Living Space   | ca. 249 m <sup>2</sup>       |  |
| Available from | According to the arrangement |  |
| Rooms          | 3                            |  |
| Bedrooms       | 3                            |  |
| Bathrooms      | 5                            |  |

| Purchase Price | 2.865.000 EUR        |  |
|----------------|----------------------|--|
| Total Space    | ca. 693 m²           |  |
| Usable Space   | ca. 0 m <sup>2</sup> |  |
| Equipment      | Swimming pool        |  |
|                |                      |  |

### A first impression

Characteristics Majestic Luxury Villa: A grand luxury villa project in an exclusive area of Cumbres del Sol, Costa Blanca. < br /> Modern Architecture: Featuring modern design, open spaces, and stunning Mediterranean Sea views.<br/>
<br/>br /> 3 Bedrooms with En-suite Bathrooms: Three bedrooms, each with its en-suite bathroom, including a master bedroom with a sea-view terrace.<br/>or /> Dining Room: A spacious, bright dining room with floor-to-ceiling windows and sea views.<br/>
FeaturesEndless Amenities: Elevator, 2-car garage, TV room, home automation, laundry, underfloor heating, infinity pool, and extensive gardens.<br/>
<br/>
Year-Round Living: Ideal for enjoying the Mediterranean climate and sea views year-round.<br/>
Nearby Amenities: Shopping, schools, sports facilities, and more nearby.<br/>
Proximity to Prestigious Cities: Just a few kilometers from Já vea and Moraira. <br /> Airport Access: Approximately 100 km from Alicante and Valencia airports. Area Location: Situated in the exclusive Cumbres del Sol, Costa Blanca.<br/>
<br/>
Amenities: Shopping, schools, and sports facilities nearby.<br/>
/> Access to Cities: Close to J&aacute;vea and Moraira.<br/>
/> Airport: Approximately 100 km from Alicante and Valencia airports.<br/>
<br/>br /> &nbsp; Commission free for buyer! Von Poll Costa Blanca