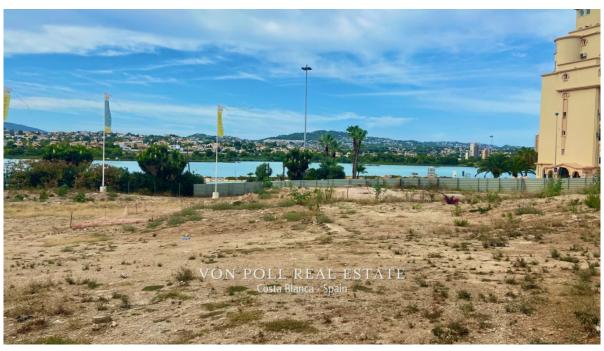

#### A first impression

Character:<br/>
<br/>
Pealize your dream of living in this spectacular penthouse with a 158 m² solarium from which you can enjoy privileged views of the sea and the famous rock called Peñón de Ifach. Features: Located in the coastal town of Calpe.<br/>
Close to the beach and a beautiful salt lake with resident flamingos.<br/>
<br/>
/> Only 10 km from Altea and Moraira, other charming coastal towns.<br/>obr /> Offers 1, 2, and 3 bedroom houses with spacious terraces for breathtaking views.<br/>br /> Tower 1's 11th floor boasts common areas, including an infinity pool, sauna, gym, and relaxation space.<br/>
Landscaped outdoor areas for recreation and leisure with lighting.<br/>
/> Features an outdoor pool with a swimming lane, a paddle tennis court, petanque, table tennis, a gazebo, and children's play areas.<br/>
<br/>
Available apartments in a price range between €299,000 and €1,265,000. Area: Located in one of the most demanded areas of Calpe.<br/>
Natural and exclusive surroundings.<br/>
Great place for relaxation and outdoor activities.<br/>
Rich in history, culture, and picturesque landscapes.<br/>
- Airport Alicante 65 km and Valencia 150 km<br/>
- Hospital Denia 20 km, Benidorm 20km<br/>br /> Beach: 600 meters<br/>br /> Comission free for buyer! Don't hesitate any longer and contact us today to make your dream of living in this magnificent penthouse a reality.