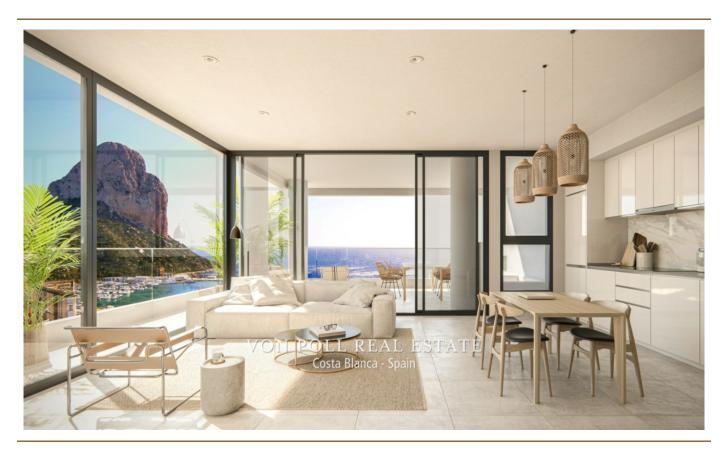

#### A first impression

Character:<br/>
<br/>
Pealize your dream of living in this spectacular penthouse with a 158 m² solarium from which you can enjoy privileged views of the sea and the famous rock called Peñón de Ifach. Features: Located in the coastal town of Calpe.<br/>
Close to the beach and a beautiful salt lake with resident flamingos.<br/>
<br/>
/> Only 10 km from Altea and Moraira, other charming coastal towns.<br/>obr /> Offers 1, 2, and 3 bedroom houses with spacious terraces for breathtaking views.<br/>br /> Tower 1's 11th floor boasts common areas, including an infinity pool, sauna, gym, and relaxation space.<br/>
Landscaped outdoor areas for recreation and leisure with lighting.<br/>
/> Features an outdoor pool with a swimming lane, a paddle tennis court, petanque, table tennis, a gazebo, and children's play areas.<br/>
<br/>
Available apartments in a price range between €299,000 and €1,265,000. Area: Located in one of the most demanded areas of Calpe.<br/>
Natural and exclusive surroundings.<br/>
Great place for relaxation and outdoor activities.<br/>
Rich in history, culture, and picturesque landscapes.<br/>
- Airport Alicante 65 km and Valencia 150 km<br/>
- Hospital Denia 20 km, Benidorm 20km<br/>br /> Beach: 600 meters<br/>br /> Comission free for buyer! Don't hesitate any longer and contact us today to make your dream of living in this magnificent penthouse a reality.