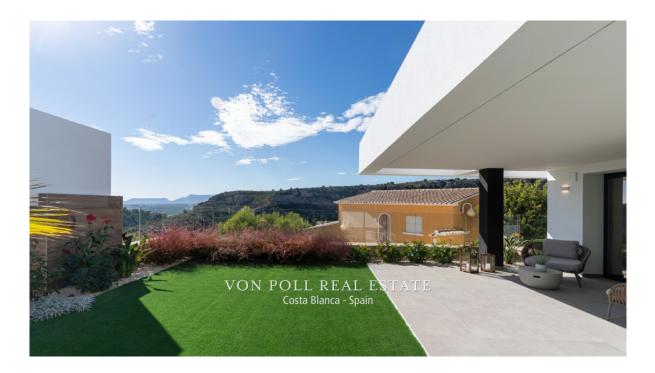

### A first impression

Characteristics: New Built Apartments: These are newly constructed apartments.<br/>dern Architecture: The apartments feature modern architectural design.<br /> Bedrooms and Bathrooms: Each apartment has 2 bedrooms and 2 bathrooms. <br /> Features: Under-floor Heating: The presence of under-floor heating is a comfort feature. is open to the living room, which is a contemporary design choice.<br /> Ground floor apartments have a terrace and garden, while top floor apartments have a solarium.<br /> Comfort Features: The apartments are equipped with under-floor heating, hot and cold air conditioning, a hot water system, electrical appliances, and a decoration project to enhance style and warmth.<br /> Air Conditioning in the living room.<br /> Hot Water System: Hot water is supplied through the Altherma system.<br/>br /> Appliances Included: Electrical appliances are included, which is convenient for residents.<br/>br /> Communal areas are designed for relaxation and family enjoyment, featuring a pool, large terraces for sunbathing, a playground for children, a social club, gardens, and parking areas. Area:<br /> The apartments are located within a short distance to Cala del Llebeig, the urban core of Moraira, and all the services that Residential Resort Cumbre del Sol offers.<br/>br /> The mention of the proximity to a cove (Cala del Llebeig) and the urban core of Moraira indicates that the location is likely in a coastal area with access to essential services.<br /> The location is also described as convenient for access to amenities and natural features like Cala del Llebeig.<br /> Aerport Alicante one hour drive Commission free for buyer! VON POLL COSTA BLANCA