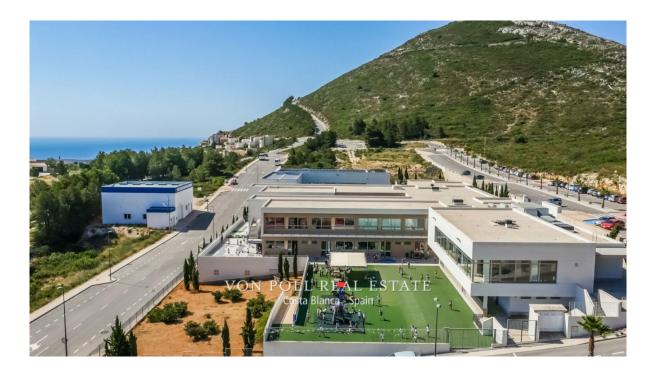

### A first impression

Characteristics: New Built Apartments: These are newly constructed apartments.<br/>dern Architecture: The apartments feature modern architectural design.<br /> Bedrooms and Bathrooms: Each apartment has 2 bedrooms and 2 bathrooms. <br /> Features: Under-floor Heating: The presence of under-floor heating is a comfort feature. is open to the living room, which is a contemporary design choice.<br /> Ground floor apartments have a terrace and garden, while top floor apartments have a solarium.<br /> Comfort Features: The apartments are equipped with under-floor heating, hot and cold air conditioning, a hot water system, electrical appliances, and a decoration project to enhance style and warmth.<br /> Air Conditioning in the living room.<br /> Hot Water System: Hot water is supplied through the Altherma system.<br/>br /> Appliances Included: Electrical appliances are included, which is convenient for residents.<br/>br /> Communal areas are designed for relaxation and family enjoyment, featuring a pool, large terraces for sunbathing, a playground for children, a social club, gardens, and parking areas. Area:<br /> The apartments are located within a short distance to Cala del Llebeig, the urban core of Moraira, and all the services that Residential Resort Cumbre del Sol offers.<br/>br /> The mention of the proximity to a cove (Cala del Llebeig) and the urban core of Moraira indicates that the location is likely in a coastal area with access to essential services.<br /> The location is also described as convenient for access to amenities and natural features like Cala del Llebeig.<br /> Aerport Alicante one hour drive Commission free for buyer! VON POLL COSTA BLANCA