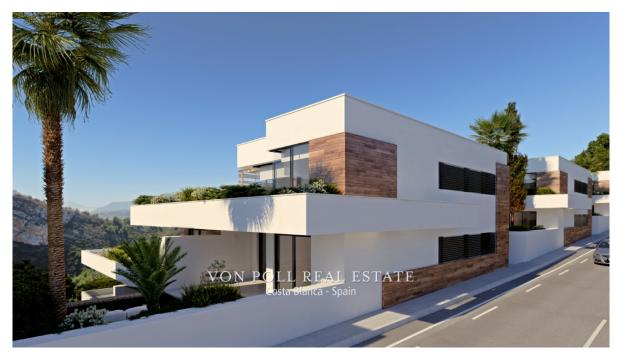

### A first impression

Characteristics: New Built Apartments: These are newly constructed apartments.<br/>dern Architecture: The apartments feature modern architectural design.<br /> Bedrooms and Bathrooms: Each apartment has 2 bedrooms and 2 bathrooms. <br /> Features: Under-floor Heating: The presence of under-floor heating is a comfort feature. is open to the living room, which is a contemporary design choice.<br /> Ground floor apartments have a terrace and garden, while top floor apartments have a solarium.<br /> Comfort Features: The apartments are equipped with under-floor heating, hot and cold air conditioning, a hot water system, electrical appliances, and a decoration project to enhance style and warmth.<br /> Air Conditioning in the living room.<br /> Hot Water System: Hot water is supplied through the Altherma system.<br/>br /> Appliances Included: Electrical appliances are included, which is convenient for residents.<br/>br /> Communal areas are designed for relaxation and family enjoyment, featuring a pool, large terraces for sunbathing, a playground for children, a social club, gardens, and parking areas. Area:<br /> The apartments are located within a short distance to Cala del Llebeig, the urban core of Moraira, and all the services that Residential Resort Cumbre del Sol offers.<br/>br /> The mention of the proximity to a cove (Cala del Llebeig) and the urban core of Moraira indicates that the location is likely in a coastal area with access to essential services.<br /> The location is also described as convenient for access to amenities and natural features like Cala del Llebeig.<br /> Aerport Alicante one hour drive Commission free for buyer! VON POLL COSTA BLANCA