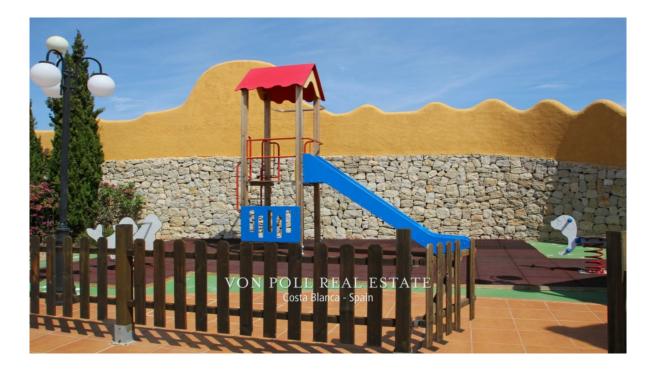

### A first impression

Characteristics: New Built Apartments: These are newly constructed apartments.<br/>dern Architecture: The apartments feature modern architectural design.<br /> Bedrooms and Bathrooms: Each apartment has 2 bedrooms and 2 bathrooms. <br /> Features: Under-floor Heating: The presence of under-floor heating is a comfort feature. is open to the living room, which is a contemporary design choice.<br /> Ground floor apartments have a terrace and garden, while top floor apartments have a solarium.<br /> Comfort Features: The apartments are equipped with under-floor heating, hot and cold air conditioning, a hot water system, electrical appliances, and a decoration project to enhance style and warmth.<br /> Air Conditioning in the living room.<br /> Hot Water System: Hot water is supplied through the Altherma system.<br/>br /> Appliances Included: Electrical appliances are included, which is convenient for residents.<br/>br /> Communal areas are designed for relaxation and family enjoyment, featuring a pool, large terraces for sunbathing, a playground for children, a social club, gardens, and parking areas. Area:<br /> The apartments are located within a short distance to Cala del Llebeig, the urban core of Moraira, and all the services that Residential Resort Cumbre del Sol offers.<br/>br /> The mention of the proximity to a cove (Cala del Llebeig) and the urban core of Moraira indicates that the location is likely in a coastal area with access to essential services.<br /> The location is also described as convenient for access to amenities and natural features like Cala del Llebeig.<br /> Aerport Alicante one hour drive Commission free for buyer! VON POLL COSTA BLANCA