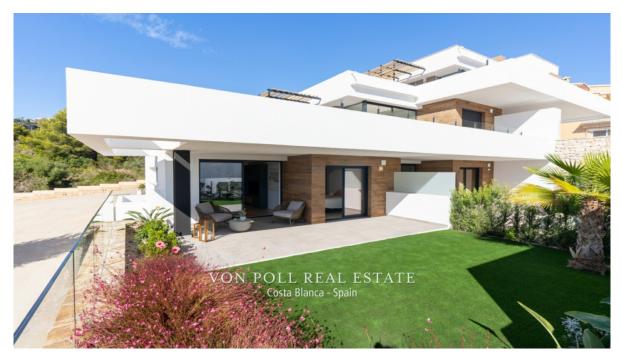

### A first impression

Characteristics: New Built Apartments: These are newly constructed apartments.<br/>dern Architecture: The apartments feature modern architectural design.<br /> Bedrooms and Bathrooms: Each apartment has 2 bedrooms and 2 bathrooms. <br /> Features: Under-floor Heating: The presence of under-floor heating is a comfort feature. is open to the living room, which is a contemporary design choice.<br /> Ground floor apartments have a terrace and garden, while top floor apartments have a solarium.<br /> Comfort Features: The apartments are equipped with under-floor heating, hot and cold air conditioning, a hot water system, electrical appliances, and a decoration project to enhance style and warmth.<br /> Air Conditioning in the living room.<br /> Hot Water System: Hot water is supplied through the Altherma system.<br/>br /> Appliances Included: Electrical appliances are included, which is convenient for residents.<br/>br /> Communal areas are designed for relaxation and family enjoyment, featuring a pool, large terraces for sunbathing, a playground for children, a social club, gardens, and parking areas. Area:<br /> The apartments are located within a short distance to Cala del Llebeig, the urban core of Moraira, and all the services that Residential Resort Cumbre del Sol offers.<br/>br /> The mention of the proximity to a cove (Cala del Llebeig) and the urban core of Moraira indicates that the location is likely in a coastal area with access to essential services.<br /> The location is also described as convenient for access to amenities and natural features like Cala del Llebeig.<br /> Aerport Alicante one hour drive Commission free for buyer! VON POLL COSTA BLANCA