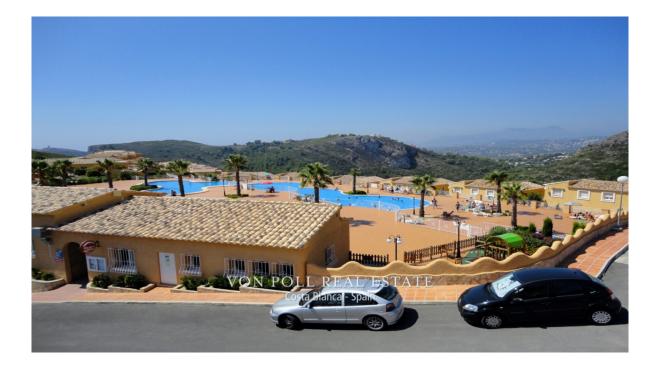

### A first impression

Characteristics: New Built Apartments: These are newly constructed apartments.<br/>dern Architecture: The apartments feature modern architectural design.<br /> Bedrooms and Bathrooms: Each apartment has 2 bedrooms and 2 bathrooms. <br /> Features: Under-floor Heating: The presence of under-floor heating is a comfort feature. is open to the living room, which is a contemporary design choice.<br /> Ground floor apartments have a terrace and garden, while top floor apartments have a solarium.<br /> Comfort Features: The apartments are equipped with under-floor heating, hot and cold air conditioning, a hot water system, electrical appliances, and a decoration project to enhance style and warmth.<br /> Air Conditioning in the living room.<br /> Hot Water System: Hot water is supplied through the Altherma system.<br/>br /> Appliances Included: Electrical appliances are included, which is convenient for residents.<br/>br /> Communal areas are designed for relaxation and family enjoyment, featuring a pool, large terraces for sunbathing, a playground for children, a social club, gardens, and parking areas. Area:<br /> The apartments are located within a short distance to Cala del Llebeig, the urban core of Moraira, and all the services that Residential Resort Cumbre del Sol offers.<br/>br /> The mention of the proximity to a cove (Cala del Llebeig) and the urban core of Moraira indicates that the location is likely in a coastal area with access to essential services.<br /> The location is also described as convenient for access to amenities and natural features like Cala del Llebeig.<br /> Aerport Alicante one hour drive Commission free for buyer! VON POLL COSTA BLANCA