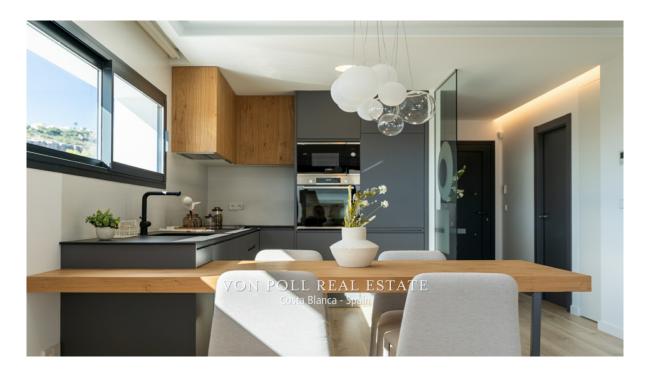

### A first impression

Characteristics: New Built Apartments: These are newly constructed apartments.<br/>dern Architecture: The apartments feature modern architectural design.<br /> Bedrooms and Bathrooms: Each apartment has 2 bedrooms and 2 bathrooms. <br /> Features: Under-floor Heating: The presence of under-floor heating is a comfort feature. is open to the living room, which is a contemporary design choice.<br /> Ground floor apartments have a terrace and garden, while top floor apartments have a solarium.<br /> Comfort Features: The apartments are equipped with under-floor heating, hot and cold air conditioning, a hot water system, electrical appliances, and a decoration project to enhance style and warmth.<br /> Air Conditioning in the living room.<br /> Hot Water System: Hot water is supplied through the Altherma system.<br/>br /> Appliances Included: Electrical appliances are included, which is convenient for residents.<br/>br /> Communal areas are designed for relaxation and family enjoyment, featuring a pool, large terraces for sunbathing, a playground for children, a social club, gardens, and parking areas. Area:<br /> The apartments are located within a short distance to Cala del Llebeig, the urban core of Moraira, and all the services that Residential Resort Cumbre del Sol offers.<br/>br /> The mention of the proximity to a cove (Cala del Llebeig) and the urban core of Moraira indicates that the location is likely in a coastal area with access to essential services.<br /> The location is also described as convenient for access to amenities and natural features like Cala del Llebeig.<br /> Aerport Alicante one hour drive Commission free for buyer! VON POLL COSTA BLANCA