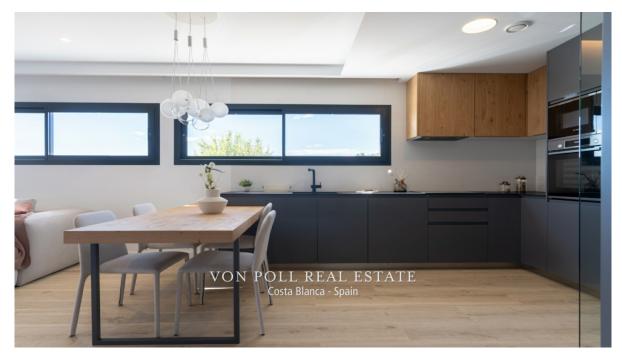

### A first impression

Characteristics: New Built Apartments: These are newly constructed apartments.<br/>dern Architecture: The apartments feature modern architectural design.<br /> Bedrooms and Bathrooms: Each apartment has 2 bedrooms and 2 bathrooms. <br /> Features: Under-floor Heating: The presence of under-floor heating is a comfort feature. is open to the living room, which is a contemporary design choice.<br /> Ground floor apartments have a terrace and garden, while top floor apartments have a solarium.<br /> Comfort Features: The apartments are equipped with under-floor heating, hot and cold air conditioning, a hot water system, electrical appliances, and a decoration project to enhance style and warmth.<br /> Air Conditioning in the living room.<br /> Hot Water System: Hot water is supplied through the Altherma system.<br/>br /> Appliances Included: Electrical appliances are included, which is convenient for residents.<br/>br /> Communal areas are designed for relaxation and family enjoyment, featuring a pool, large terraces for sunbathing, a playground for children, a social club, gardens, and parking areas. Area:<br /> The apartments are located within a short distance to Cala del Llebeig, the urban core of Moraira, and all the services that Residential Resort Cumbre del Sol offers.<br/>br /> The mention of the proximity to a cove (Cala del Llebeig) and the urban core of Moraira indicates that the location is likely in a coastal area with access to essential services.<br /> The location is also described as convenient for access to amenities and natural features like Cala del Llebeig.<br /> Aerport Alicante one hour drive Commission free for buyer! VON POLL COSTA BLANCA