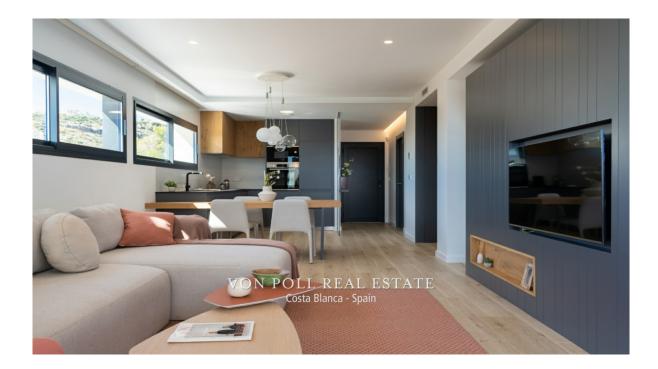

### A first impression

Characteristics: New Built Apartments: These are newly constructed apartments.<br/>dern Architecture: The apartments feature modern architectural design.<br /> Bedrooms and Bathrooms: Each apartment has 2 bedrooms and 2 bathrooms. <br /> Features: Under-floor Heating: The presence of under-floor heating is a comfort feature. is open to the living room, which is a contemporary design choice.<br /> Ground floor apartments have a terrace and garden, while top floor apartments have a solarium.<br /> Comfort Features: The apartments are equipped with under-floor heating, hot and cold air conditioning, a hot water system, electrical appliances, and a decoration project to enhance style and warmth.<br /> Air Conditioning in the living room.<br /> Hot Water System: Hot water is supplied through the Altherma system.<br/>br /> Appliances Included: Electrical appliances are included, which is convenient for residents.<br/>br /> Communal areas are designed for relaxation and family enjoyment, featuring a pool, large terraces for sunbathing, a playground for children, a social club, gardens, and parking areas. Area:<br /> The apartments are located within a short distance to Cala del Llebeig, the urban core of Moraira, and all the services that Residential Resort Cumbre del Sol offers.<br/>br /> The mention of the proximity to a cove (Cala del Llebeig) and the urban core of Moraira indicates that the location is likely in a coastal area with access to essential services.<br /> The location is also described as convenient for access to amenities and natural features like Cala del Llebeig.<br /> Aerport Alicante one hour drive Commission free for buyer! VON POLL COSTA BLANCA