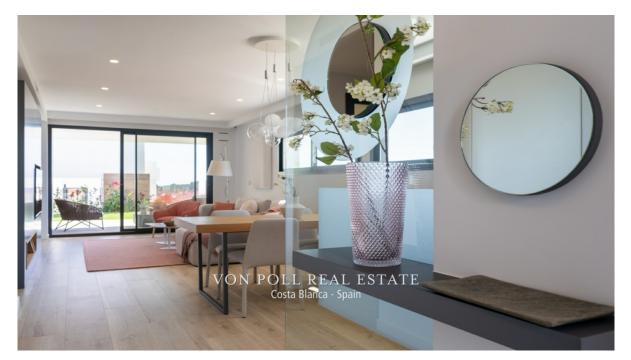

### A first impression

Characteristics: New Built Apartments: These are newly constructed apartments.<br/>dern Architecture: The apartments feature modern architectural design.<br /> Bedrooms and Bathrooms: Each apartment has 2 bedrooms and 2 bathrooms. <br /> Features: Under-floor Heating: The presence of under-floor heating is a comfort feature. is open to the living room, which is a contemporary design choice.<br /> Ground floor apartments have a terrace and garden, while top floor apartments have a solarium.<br /> Comfort Features: The apartments are equipped with under-floor heating, hot and cold air conditioning, a hot water system, electrical appliances, and a decoration project to enhance style and warmth.<br /> Air Conditioning in the living room.<br /> Hot Water System: Hot water is supplied through the Altherma system.<br/>br /> Appliances Included: Electrical appliances are included, which is convenient for residents.<br/>br /> Communal areas are designed for relaxation and family enjoyment, featuring a pool, large terraces for sunbathing, a playground for children, a social club, gardens, and parking areas. Area:<br /> The apartments are located within a short distance to Cala del Llebeig, the urban core of Moraira, and all the services that Residential Resort Cumbre del Sol offers.<br/>br /> The mention of the proximity to a cove (Cala del Llebeig) and the urban core of Moraira indicates that the location is likely in a coastal area with access to essential services.<br /> The location is also described as convenient for access to amenities and natural features like Cala del Llebeig.<br /> Aerport Alicante one hour drive Commission free for buyer! VON POLL COSTA BLANCA