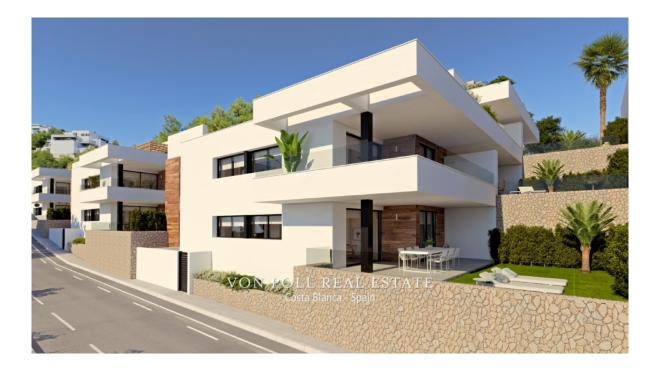

### A first impression

Characteristics: New Built Apartments: These are newly constructed apartments.<br/>dern Architecture: The apartments feature modern architectural design.<br /> Bedrooms and Bathrooms: Each apartment has 2 bedrooms and 2 bathrooms. <br /> Features: Under-floor Heating: The presence of under-floor heating is a comfort feature. is open to the living room, which is a contemporary design choice.<br /> Ground floor apartments have a terrace and garden, while top floor apartments have a solarium.<br /> Comfort Features: The apartments are equipped with under-floor heating, hot and cold air conditioning, a hot water system, electrical appliances, and a decoration project to enhance style and warmth.<br /> Air Conditioning in the living room.<br /> Hot Water System: Hot water is supplied through the Altherma system.<br/>br /> Appliances Included: Electrical appliances are included, which is convenient for residents.<br/>br /> Communal areas are designed for relaxation and family enjoyment, featuring a pool, large terraces for sunbathing, a playground for children, a social club, gardens, and parking areas. Area:<br /> The apartments are located within a short distance to Cala del Llebeig, the urban core of Moraira, and all the services that Residential Resort Cumbre del Sol offers.<br/>br /> The mention of the proximity to a cove (Cala del Llebeig) and the urban core of Moraira indicates that the location is likely in a coastal area with access to essential services.<br /> The location is also described as convenient for access to amenities and natural features like Cala del Llebeig.<br /> Aerport Alicante one hour drive Commission free for buyer! VON POLL COSTA BLANCA