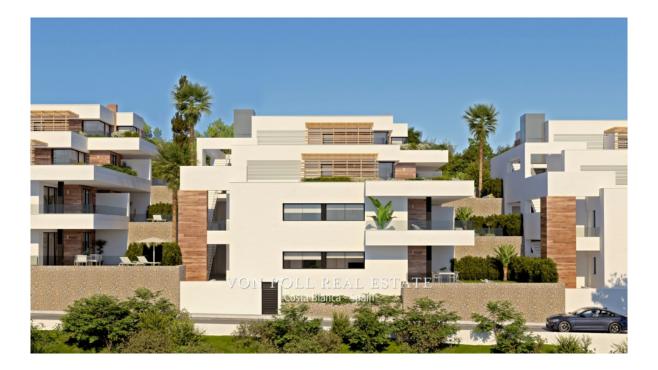

### A first impression

Characteristics: New Built Apartments: These are newly constructed apartments.<br/>dern Architecture: The apartments feature modern architectural design.<br /> Bedrooms and Bathrooms: Each apartment has 2 bedrooms and 2 bathrooms. <br /> Features: Under-floor Heating: The presence of under-floor heating is a comfort feature. is open to the living room, which is a contemporary design choice.<br /> Ground floor apartments have a terrace and garden, while top floor apartments have a solarium.<br /> Comfort Features: The apartments are equipped with under-floor heating, hot and cold air conditioning, a hot water system, electrical appliances, and a decoration project to enhance style and warmth.<br /> Air Conditioning in the living room.<br /> Hot Water System: Hot water is supplied through the Altherma system.<br/>br /> Appliances Included: Electrical appliances are included, which is convenient for residents.<br/>br /> Communal areas are designed for relaxation and family enjoyment, featuring a pool, large terraces for sunbathing, a playground for children, a social club, gardens, and parking areas. Area:<br /> The apartments are located within a short distance to Cala del Llebeig, the urban core of Moraira, and all the services that Residential Resort Cumbre del Sol offers.<br/>br /> The mention of the proximity to a cove (Cala del Llebeig) and the urban core of Moraira indicates that the location is likely in a coastal area with access to essential services.<br /> The location is also described as convenient for access to amenities and natural features like Cala del Llebeig.<br /> Aerport Alicante one hour drive Commission free for buyer! VON POLL COSTA BLANCA