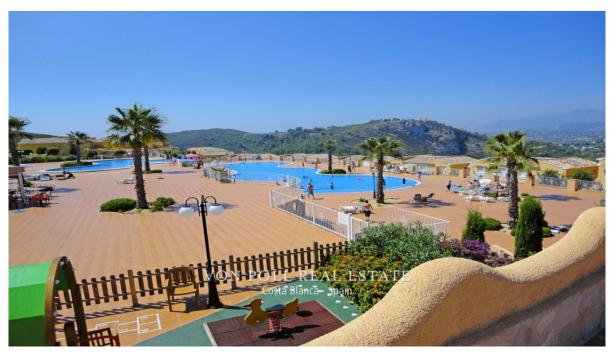

### A first impression

Characteristics: New Built Apartments: These are newly constructed apartments.<br/>dern Architecture: The apartments feature modern architectural design.<br /> Bedrooms and Bathrooms: Each apartment has 2 bedrooms and 2 bathrooms. <br /> Features: Under-floor Heating: The presence of under-floor heating is a comfort feature. is open to the living room, which is a contemporary design choice.<br /> Ground floor apartments have a terrace and garden, while top floor apartments have a solarium.<br /> Comfort Features: The apartments are equipped with under-floor heating, hot and cold air conditioning, a hot water system, electrical appliances, and a decoration project to enhance style and warmth.<br /> Air Conditioning in the living room.<br /> Hot Water System: Hot water is supplied through the Altherma system.<br/>br /> Appliances Included: Electrical appliances are included, which is convenient for residents.<br/>br /> Communal areas are designed for relaxation and family enjoyment, featuring a pool, large terraces for sunbathing, a playground for children, a social club, gardens, and parking areas. Area:<br /> The apartments are located within a short distance to Cala del Llebeig, the urban core of Moraira, and all the services that Residential Resort Cumbre del Sol offers.<br/>br /> The mention of the proximity to a cove (Cala del Llebeig) and the urban core of Moraira indicates that the location is likely in a coastal area with access to essential services.<br /> The location is also described as convenient for access to amenities and natural features like Cala del Llebeig.<br /> Aerport Alicante one hour drive Commission free for buyer! VON POLL COSTA BLANCA