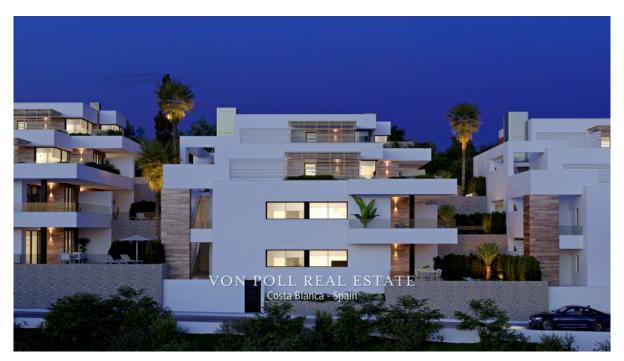

### A first impression

Characteristics: New Built Apartments: These are newly constructed apartments.<br/>dern Architecture: The apartments feature modern architectural design.<br /> Bedrooms and Bathrooms: Each apartment has 2 bedrooms and 2 bathrooms. <br /> Features: Under-floor Heating: The presence of under-floor heating is a comfort feature. is open to the living room, which is a contemporary design choice.<br /> Ground floor apartments have a terrace and garden, while top floor apartments have a solarium.<br /> Comfort Features: The apartments are equipped with under-floor heating, hot and cold air conditioning, a hot water system, electrical appliances, and a decoration project to enhance style and warmth.<br /> Air Conditioning in the living room.<br /> Hot Water System: Hot water is supplied through the Altherma system.<br/>br /> Appliances Included: Electrical appliances are included, which is convenient for residents.<br/>br /> Communal areas are designed for relaxation and family enjoyment, featuring a pool, large terraces for sunbathing, a playground for children, a social club, gardens, and parking areas. Area:<br /> The apartments are located within a short distance to Cala del Llebeig, the urban core of Moraira, and all the services that Residential Resort Cumbre del Sol offers.<br/>br /> The mention of the proximity to a cove (Cala del Llebeig) and the urban core of Moraira indicates that the location is likely in a coastal area with access to essential services.<br /> The location is also described as convenient for access to amenities and natural features like Cala del Llebeig.<br /> Aerport Alicante one hour drive Commission free for buyer! VON POLL COSTA BLANCA