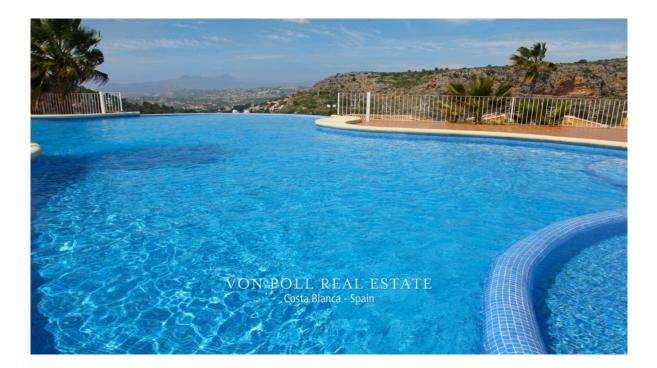

### A first impression

Characteristics: New Built Apartments: These are newly constructed apartments.<br/>dern Architecture: The apartments feature modern architectural design.<br /> Bedrooms and Bathrooms: Each apartment has 2 bedrooms and 2 bathrooms. <br /> Features: Under-floor Heating: The presence of under-floor heating is a comfort feature. is open to the living room, which is a contemporary design choice.<br /> Ground floor apartments have a terrace and garden, while top floor apartments have a solarium.<br /> Comfort Features: The apartments are equipped with under-floor heating, hot and cold air conditioning, a hot water system, electrical appliances, and a decoration project to enhance style and warmth.<br /> Air Conditioning in the living room.<br /> Hot Water System: Hot water is supplied through the Altherma system.<br/>br /> Appliances Included: Electrical appliances are included, which is convenient for residents.<br/>br /> Communal areas are designed for relaxation and family enjoyment, featuring a pool, large terraces for sunbathing, a playground for children, a social club, gardens, and parking areas. Area:<br /> The apartments are located within a short distance to Cala del Llebeig, the urban core of Moraira, and all the services that Residential Resort Cumbre del Sol offers.<br/>br /> The mention of the proximity to a cove (Cala del Llebeig) and the urban core of Moraira indicates that the location is likely in a coastal area with access to essential services.<br /> The location is also described as convenient for access to amenities and natural features like Cala del Llebeig.<br /> Aerport Alicante one hour drive Commission free for buyer! VON POLL COSTA BLANCA