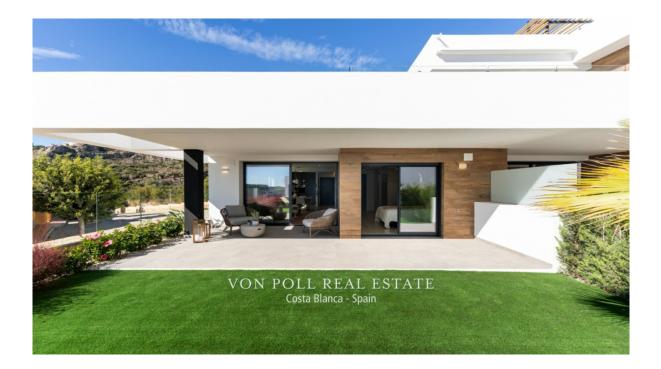

### A first impression

Characteristics: New Built Apartments: These are newly constructed apartments.<br/>dern Architecture: The apartments feature modern architectural design.<br /> Bedrooms and Bathrooms: Each apartment has 2 bedrooms and 2 bathrooms. <br /> Features: Under-floor Heating: The presence of under-floor heating is a comfort feature. is open to the living room, which is a contemporary design choice.<br /> Ground floor apartments have a terrace and garden, while top floor apartments have a solarium.<br /> Comfort Features: The apartments are equipped with under-floor heating, hot and cold air conditioning, a hot water system, electrical appliances, and a decoration project to enhance style and warmth.<br /> Air Conditioning in the living room.<br /> Hot Water System: Hot water is supplied through the Altherma system.<br/>br /> Appliances Included: Electrical appliances are included, which is convenient for residents.<br/>br /> Communal areas are designed for relaxation and family enjoyment, featuring a pool, large terraces for sunbathing, a playground for children, a social club, gardens, and parking areas. Area:<br /> The apartments are located within a short distance to Cala del Llebeig, the urban core of Moraira, and all the services that Residential Resort Cumbre del Sol offers.<br/>br /> The mention of the proximity to a cove (Cala del Llebeig) and the urban core of Moraira indicates that the location is likely in a coastal area with access to essential services.<br /> The location is also described as convenient for access to amenities and natural features like Cala del Llebeig.<br /> Aerport Alicante one hour drive Commission free for buyer! VON POLL COSTA BLANCA