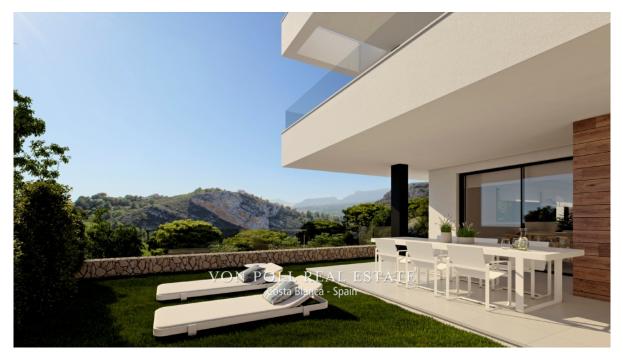

pression
- $\mathbf{O}$ Contact partner



# At a glance

| Property ID    | NE1424A                      |
|----------------|------------------------------|
| Living Space   | ca. 170 m²                   |
| Available from | According to the arrangement |
| Rooms          | 3                            |
| Bedrooms       | 3                            |
| Bathrooms      | 2                            |

| Purchase Price | 408.000 EUR            |
|----------------|------------------------|
| Total Space    | ca. 202 m <sup>2</sup> |
| Usable Space   | ca. 0 m <sup>2</sup>   |
| Equipment      | Terrace, Swimming pool |



### **Energy Data**

Type of heating

Underfloor heating

Energy Certificate0.00Final energy<br/>consumption0.00 kWh/m²a















































































### A first impression

Characteristics: New Built Apartments: These are newly constructed apartments.<br/>dern Architecture: The apartments feature modern architectural design.<br /> Bedrooms and Bathrooms: Each apartment has 2 bedrooms and 2 bathrooms. <br /> Features: Under-floor Heating: The presence of under-floor heating is a comfort feature. is open to the living room, which is a contemporary design choice.<br /> Ground floor apartments have a terrace and garden, while top floor apartments have a solarium.<br /> Comfort Features: The apartments are equipped with under-floor heating, hot and cold air conditioning, a hot water system, electrical appliances, and a decoration project to enhance style and warmth.<br /> Air Conditioning in the living room.<