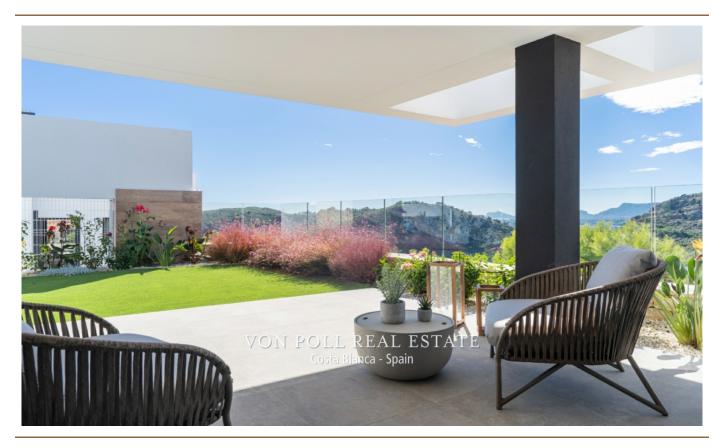

### A first impression

Characteristics: New Built Apartments: These are newly constructed apartments.<br/>dern Architecture: The apartments feature modern architectural design.<br /> Bedrooms and Bathrooms: Each apartment has 2 bedrooms and 2 bathrooms. <br /> Features: Under-floor Heating: The presence of under-floor heating is a comfort feature. is open to the living room, which is a contemporary design choice.<br /> Ground floor apartments have a terrace and garden, while top floor apartments have a solarium.<br /> Comfort Features: The apartments are equipped with under-floor heating, hot and cold air conditioning, a hot water system, electrical appliances, and a decoration project to enhance style and warmth.<br /> Air Conditioning in the living room.<br /> Hot Water System: Hot water is supplied through the Altherma system.<br/>br /> Appliances Included: Electrical appliances are included, which is convenient for residents.<br/>br /> Communal areas are designed for relaxation and family enjoyment, featuring a pool, large terraces for sunbathing, a playground for children, a social club, gardens, and parking areas. Area:<br /> The apartments are located within a short distance to Cala del Llebeig, the urban core of Moraira, and all the services that Residential Resort Cumbre del Sol offers.<br/>br /> The mention of the proximity to a cove (Cala del Llebeig) and the urban core of Moraira indicates that the location is likely in a coastal area with access to essential services.<br /> The location is also described as convenient for access to amenities and natural features like Cala del Llebeig.<br /> Aerport Alicante one hour drive Commission free for buyer! VON POLL COSTA BLANCA