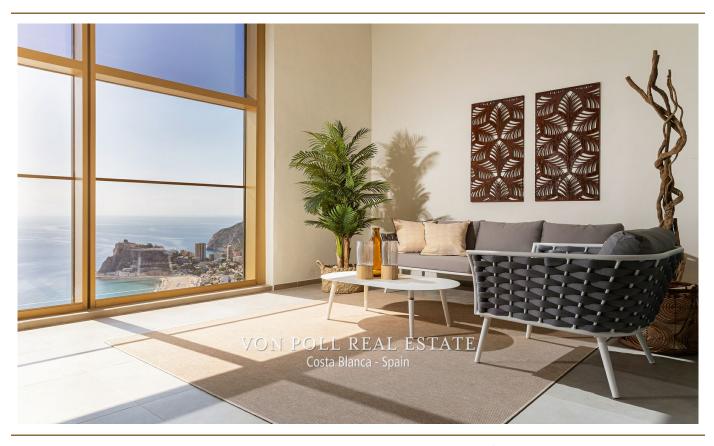

### A first impression

 Characteristic Located on the 42nd floor of the iconic InTempo building, this apartment boasts breathtaking panoramic views of both the Mediterranean Sea and the mountainous surroundings that embrace the city of Alicante. Situated at an impressive height of 198 meters (200.2 meters including the roof towers), residents enjoy a unique perspective of the city's skyline. Features The apartment spans165 square metres, providing ample space for residents to comfortably live and entertain. <br /> Three-bedroom, two-bathroom apartment is the epitome of modern luxury. Expansive windows flood the space with natural light, illuminating every detail of this contemporary retreat. Magnificant sea view !<br /> Residents have exclusive access to a range of amenities, including a private gym, fitness room, massage rooms, sauna and multiple Jacuzzis, providing a blend of relaxation and recreation.<br /> In addition to the private living space, residents can enjoy the 13,000 square metres of common areas within InTempo, such as three pools (including a massive 750 square metre pool), a 1,000 square metre children's play area and a rooftop wellness zone with an infinity pool.<br /> Extra services: Residents will benefit from additional services such as a physiotherapist, personal trainer, airport pick-up and rental management to enhance the overall living experience. Area: Airport Alicante 35 minutes drive<br /> Hospital 5 minutes drive<br /> Beach 50 meters<br /> theme parks and shopping centers 3 km<br/>br /> Golf Course: The presence of the Sierra Cortina golf course is highlighted, making it a feature for golf enthusiasts. 10 minutes drive. buyer! Von Poll Costa Blanca