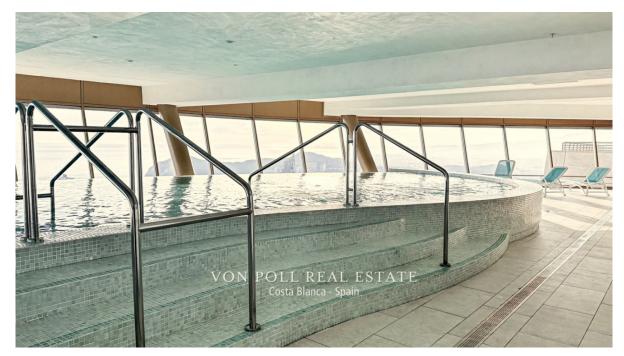

### A first impression

 Characteristic Located on the 42nd floor of the iconic InTempo building, this apartment boasts breathtaking panoramic views of both the Mediterranean Sea and the mountainous surroundings that embrace the city of Alicante. Situated at an impressive height of 198 meters (200.2 meters including the roof towers), residents enjoy a unique perspective of the city's skyline. Features The apartment spans165 square metres, providing ample space for residents to comfortably live and entertain. <br /> Three-bedroom, two-bathroom apartment is the epitome of modern luxury. Expansive windows flood the space with natural light, illuminating every detail of this contemporary retreat. Magnificant sea view !<br /> Residents have exclusive access to a range of amenities, including a private gym, fitness room, massage rooms, sauna and multiple Jacuzzis, providing a blend of relaxation and recreation.<br /> In addition to the private living space, residents can enjoy the 13,000 square metres of common areas within InTempo, such as three pools (including a massive 750 square metre pool), a 1,000 square metre children's play area and a rooftop wellness zone with an infinity pool.<br /> Extra services: Residents will benefit from additional services such as a physiotherapist, personal trainer, airport pick-up and rental management to enhance the overall living experience. Area: Airport Alicante 35 minutes drive<br /> Hospital 5 minutes drive<br /> Beach 50 meters<br /> theme parks and shopping centers 3 km<br/>br /> Golf Course: The presence of the Sierra Cortina golf course is highlighted, making it a feature for golf enthusiasts. 10 minutes drive. buyer! Von Poll Costa Blanca