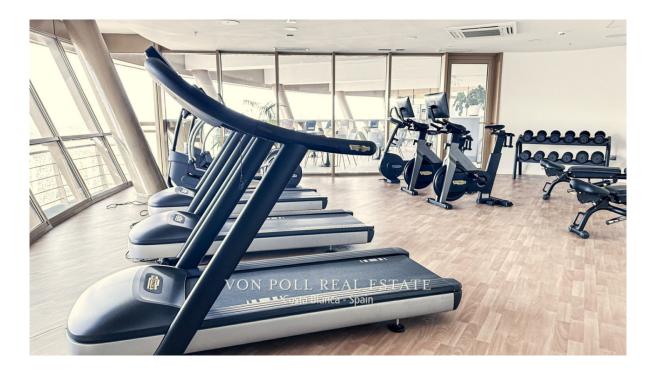

### A first impression

 Characteristic Located on the 42nd floor of the iconic InTempo building, this apartment boasts breathtaking panoramic views of both the Mediterranean Sea and the mountainous surroundings that embrace the city of Alicante. Situated at an impressive height of 198 meters (200.2 meters including the roof towers), residents enjoy a unique perspective of the city's skyline. Features The apartment spans165 square metres, providing ample space for residents to comfortably live and entertain. <br /> Three-bedroom, two-bathroom apartment is the epitome of modern luxury. Expansive windows flood the space with natural light, illuminating every detail of this contemporary retreat. Magnificant sea view !<br /> Residents have exclusive access to a range of amenities, including a private gym, fitness room, massage rooms, sauna and multiple Jacuzzis, providing a blend of relaxation and recreation.<br /> In addition to the private living space, residents can enjoy the 13,000 square metres of common areas within InTempo, such as three pools (including a massive 750 square metre pool), a 1,000 square metre children's play area and a rooftop wellness zone with an infinity pool.<br /> Extra services: Residents will benefit from additional services such as a physiotherapist, personal trainer, airport pick-up and rental management to enhance the overall living experience. Area: Airport Alicante 35 minutes drive<br /> Hospital 5 minutes drive<br /> Beach 50 meters<br /> theme parks and shopping centers 3 km<br/>br /> Golf Course: The presence of the Sierra Cortina golf course is highlighted, making it a feature for golf enthusiasts. 10 minutes drive. buyer! Von Poll Costa Blanca