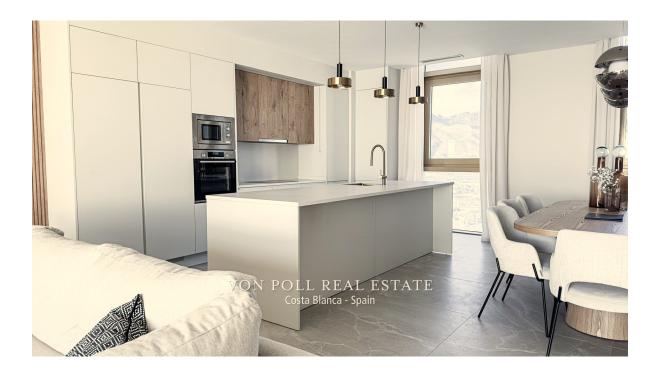

### A first impression

 Characteristic Located on the 42nd floor of the iconic InTempo building, this apartment boasts breathtaking panoramic views of both the Mediterranean Sea and the mountainous surroundings that embrace the city of Alicante. Situated at an impressive height of 198 meters (200.2 meters including the roof towers), residents enjoy a unique perspective of the city's skyline. Features The apartment spans165 square metres, providing ample space for residents to comfortably live and entertain. <br /> Three-bedroom, two-bathroom apartment is the epitome of modern luxury. Expansive windows flood the space with natural light, illuminating every detail of this contemporary retreat. Magnificant sea view !<br /> Residents have exclusive access to a range of amenities, including a private gym, fitness room, massage rooms, sauna and multiple Jacuzzis, providing a blend of relaxation and recreation.<br /> In addition to the private living space, residents can enjoy the 13,000 square metres of common areas within InTempo, such as three pools (including a massive 750 square metre pool), a 1,000 square metre children's play area and a rooftop wellness zone with an infinity pool.<br /> Extra services: Residents will benefit from additional services such as a physiotherapist, personal trainer, airport pick-up and rental management to enhance the overall living experience. Area: Airport Alicante 35 minutes drive<br /> Hospital 5 minutes drive<br /> Beach 50 meters<br /> theme parks and shopping centers 3 km<br/>br /> Golf Course: The presence of the Sierra Cortina golf course is highlighted, making it a feature for golf enthusiasts. 10 minutes drive. buyer! Von Poll Costa Blanca