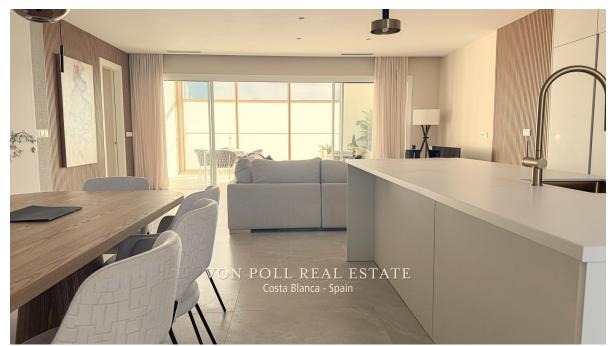

### A first impression

 Characteristic Located on the 42nd floor of the iconic InTempo building, this apartment boasts breathtaking panoramic views of both the Mediterranean Sea and the mountainous surroundings that embrace the city of Alicante. Situated at an impressive height of 198 meters (200.2 meters including the roof towers), residents enjoy a unique perspective of the city's skyline. Features The apartment spans165 square metres, providing ample space for residents to comfortably live and entertain. <br /> Three-bedroom, two-bathroom apartment is the epitome of modern luxury. Expansive windows flood the space with natural light, illuminating every detail of this contemporary retreat. Magnificant sea view !<br /> Residents have exclusive access to a range of amenities, including a private gym, fitness room, massage rooms, sauna and multiple Jacuzzis, providing a blend of relaxation and recreation.<br /> In addition to the private living space, residents can enjoy the 13,000 square metres of common areas within InTempo, such as three pools (including a massive 750 square metre pool), a 1,000 square metre children's play area and a rooftop wellness zone with an infinity pool.<br /> Extra services: Residents will benefit from additional services such as a physiotherapist, personal trainer, airport pick-up and rental management to enhance the overall living experience. Area: Airport Alicante 35 minutes drive<br /> Hospital 5 minutes drive<br /> Beach 50 meters<br /> theme parks and shopping centers 3 km<br/>br /> Golf Course: The presence of the Sierra Cortina golf course is highlighted, making it a feature for golf enthusiasts. 10 minutes drive. buyer! Von Poll Costa Blanca