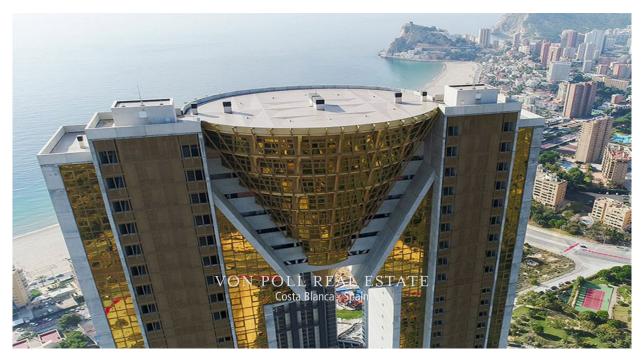

### A first impression

 Characteristic Located on the 42nd floor of the iconic InTempo building, this apartment boasts breathtaking panoramic views of both the Mediterranean Sea and the mountainous surroundings that embrace the city of Alicante. Situated at an impressive height of 198 meters (200.2 meters including the roof towers), residents enjoy a unique perspective of the city's skyline. Features The apartment spans165 square metres, providing ample space for residents to comfortably live and entertain. <br /> Three-bedroom, two-bathroom apartment is the epitome of modern luxury. Expansive windows flood the space with natural light, illuminating every detail of this contemporary retreat. Magnificant sea view !<br /> Residents have exclusive access to a range of amenities, including a private gym, fitness room, massage rooms, sauna and multiple Jacuzzis, providing a blend of relaxation and recreation.<br /> In addition to the private living space, residents can enjoy the 13,000 square metres of common areas within InTempo, such as three pools (including a massive 750 square metre pool), a 1,000 square metre children's play area and a rooftop wellness zone with an infinity pool.<br /> Extra services: Residents will benefit from additional services such as a physiotherapist, personal trainer, airport pick-up and rental management to enhance the overall living experience. Area: Airport Alicante 35 minutes drive<br /> Hospital 5 minutes drive<br /> Beach 50 meters<br /> theme parks and shopping centers 3 km<br/>br /> Golf Course: The presence of the Sierra Cortina golf course is highlighted, making it a feature for golf enthusiasts. 10 minutes drive. buyer! Von Poll Costa Blanca