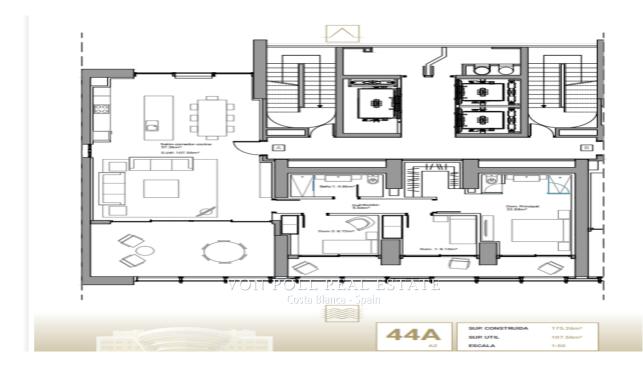

# At a glance

| Property ID    | NE1405A                      |
|----------------|------------------------------|
| Living Space   | ca. 165 m²                   |
| Available from | According to the arrangement |
| Rooms          | 3                            |
| Bedrooms       | 3                            |
| Bathrooms      | 2                            |

| Purchase Price | 1.170.000 EUR          |
|----------------|------------------------|
| Total Space    | ca. 175 m <sup>2</sup> |
| Usable Space   | ca. 0 m <sup>2</sup>   |
| Equipment      | Swimming pool          |

### A first impression

 Characteristic Located on the 42nd floor of the iconic InTempo building, this apartment boasts breathtaking panoramic views of both the Mediterranean Sea and the mountainous surroundings that embrace the city of Alicante. Situated at an impressive height of 198 meters (200.2 meters including the roof towers), residents enjoy a unique perspective of the city's skyline. Features The apartment spans165 square metres, providing ample space for residents to comfortably live and entertain. <br /> Three-bedroom, two-bathroom apartment is the epitome of modern luxury. Expansive windows flood the space with natural light, illuminating every detail of this contemporary retreat. Magnificant sea view !<br /> Residents have exclusive access to a range of amenities, including a private gym, fitness room, massage rooms, sauna and multiple Jacuzzis, providing a blend of relaxation and recreation.<br /> In addition to the private living space, residents can enjoy the 13,000 square metres of common areas within InTempo, such as three pools (including a massive 750 square metre pool), a 1,000 square metre children's play area and a rooftop wellness zone with an infinity pool.<br /> Extra services: Residents will benefit from additional services such as a physiotherapist, personal trainer, airport pick-up and rental management to enhance the overall living experience. Area: Airport Alicante 35 minutes drive<br /> Hospital 5 minutes drive<br /> Beach 50 meters<br /> theme parks and shopping centers 3 km<br/>br /> Golf Course: The presence of the Sierra Cortina golf course is highlighted, making it a feature for golf enthusiasts. 10 minutes drive. buyer! Von Poll Costa Blanca