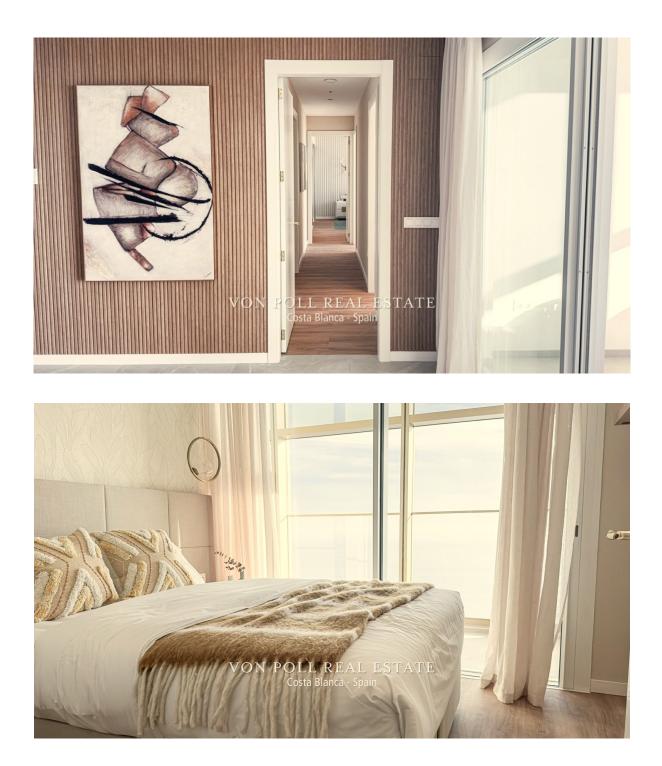

### A first impression

 Characteristic Located on the 42nd floor of the iconic InTempo building, this apartment boasts breathtaking panoramic views of both the Mediterranean Sea and the mountainous surroundings that embrace the city of Alicante. Situated at an impressive height of 198 meters (200.2 meters including the roof towers), residents enjoy a unique perspective of the city's skyline. Features The apartment spans165 square metres, providing ample space for residents to comfortably live and entertain. <br /> Three-bedroom, two-bathroom apartment is the epitome of modern luxury. Expansive windows flood the space with natural light, illuminating every detail of this contemporary retreat. Magnificant sea view !<br /> Residents have exclusive access to a range of amenities, including a private gym, fitness room, massage rooms, sauna and multiple Jacuzzis, providing a blend of relaxation and recreation.<br /> In addition to the private living space, residents can enjoy the 13,000 square metres of common areas within InTempo, such as three pools (including a massive 750 square metre pool), a 1,000 square metre children's play area and a rooftop wellness zone with an infinity pool.<br /> Extra services: Residents will benefit from additional services such as a physiotherapist, personal trainer, airport pick-up and rental management to enhance the overall living experience. Area: Airport Alicante 35 minutes drive<br /> Hospital 5 minutes drive<br /> Beach 50 meters<br /> theme parks and shopping centers 3 km<br/>br /> Golf Course: The presence of the Sierra Cortina golf course is highlighted, making it a feature for golf enthusiasts. 10 minutes drive. buyer! Von Poll Costa Blanca