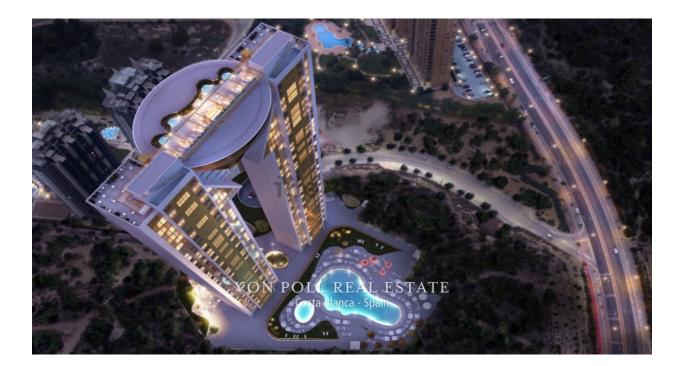

### A first impression

 Characteristic Located on the 42nd floor of the iconic InTempo building, this apartment boasts breathtaking panoramic views of both the Mediterranean Sea and the mountainous surroundings that embrace the city of Alicante. Situated at an impressive height of 198 meters (200.2 meters including the roof towers), residents enjoy a unique perspective of the city's skyline. Features The apartment spans165 square metres, providing ample space for residents to comfortably live and entertain. <br /> Three-bedroom, two-bathroom apartment is the epitome of modern luxury. Expansive windows flood the space with natural light, illuminating every detail of this contemporary retreat. Magnificant sea view !<br /> Residents have exclusive access to a range of amenities, including a private gym, fitness room, massage rooms, sauna and multiple Jacuzzis, providing a blend of relaxation and recreation.<br /> In addition to the private living space, residents can enjoy the 13,000 square metres of common areas within InTempo, such as three pools (including a massive 750 square metre pool), a 1,000 square metre children's play area and a rooftop wellness zone with an infinity pool.<br /> Extra services: Residents will benefit from additional services such as a physiotherapist, personal trainer, airport pick-up and rental management to enhance the overall living experience. Area: Airport Alicante 35 minutes drive<br /> Hospital 5 minutes drive<br /> Beach 50 meters<br /> theme parks and shopping centers 3 km<br/>br /> Golf Course: The presence of the Sierra Cortina golf course is highlighted, making it a feature for golf enthusiasts. 10 minutes drive. buyer! Von Poll Costa Blanca