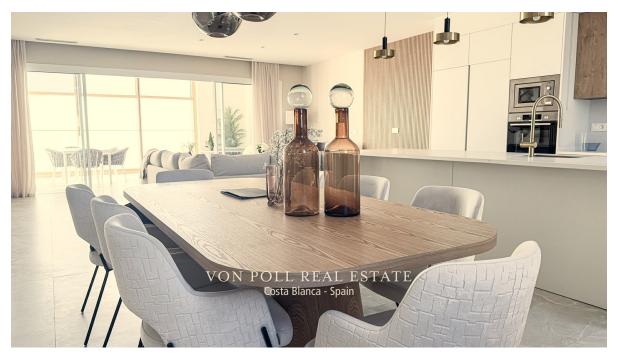

### A first impression

 Characteristic Located on the 42nd floor of the iconic InTempo building, this apartment boasts breathtaking panoramic views of both the Mediterranean Sea and the mountainous surroundings that embrace the city of Alicante. Situated at an impressive height of 198 meters (200.2 meters including the roof towers), residents enjoy a unique perspective of the city's skyline. Features The apartment spans165 square metres, providing ample space for residents to comfortably live and entertain. <br /> Three-bedroom, two-bathroom apartment is the epitome of modern luxury. Expansive windows flood the space with natural light, illuminating every detail of this contemporary retreat. Magnificant sea view !<br /> Residents have exclusive access to a range of amenities, including a private gym, fitness room, massage rooms, sauna and multiple Jacuzzis, providing a blend of relaxation and recreation.<br /> In addition to the private living space, residents can enjoy the 13,000 square metres of common areas within InTempo, such as three pools (including a massive 750 square metre pool), a 1,000 square metre children's play area and a rooftop wellness zone with an infinity pool.<br /> Extra services: Residents will benefit from additional services such as a physiotherapist, personal trainer, airport pick-up and rental management to enhance the overall living experience. Area: Airport Alicante 35 minutes drive<br /> Hospital 5 minutes drive<br /> Beach 50 meters<br /> theme parks and shopping centers 3 km<br/>br /> Golf Course: The presence of the Sierra Cortina golf course is highlighted, making it a feature for golf enthusiasts. 10 minutes drive. buyer! Von Poll Costa Blanca