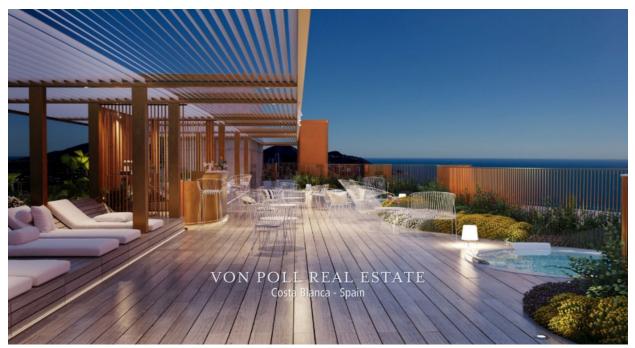

### A first impression

 Characteristic Located on the 42nd floor of the iconic InTempo building, this apartment boasts breathtaking panoramic views of both the Mediterranean Sea and the mountainous surroundings that embrace the city of Alicante. Situated at an impressive height of 198 meters (200.2 meters including the roof towers), residents enjoy a unique perspective of the city's skyline. Features The apartment spans165 square metres, providing ample space for residents to comfortably live and entertain. <br /> Three-bedroom, two-bathroom apartment is the epitome of modern luxury. Expansive windows flood the space with natural light, illuminating every detail of this contemporary retreat. Magnificant sea view !<br /> Residents have exclusive access to a range of amenities, including a private gym, fitness room, massage rooms, sauna and multiple Jacuzzis, providing a blend of relaxation and recreation.<br /> In addition to the private living space, residents can enjoy the 13,000 square metres of common areas within InTempo, such as three pools (including a massive 750 square metre pool), a 1,000 square metre children's play area and a rooftop wellness zone with an infinity pool.<br /> Extra services: Residents will benefit from additional services such as a physiotherapist, personal trainer, airport pick-up and rental management to enhance the overall living experience. Area: Airport Alicante 35 minutes drive<br /> Hospital 5 minutes drive<br /> Beach 50 meters<br /> theme parks and shopping centers 3 km<br/>br /> Golf Course: The presence of the Sierra Cortina golf course is highlighted, making it a feature for golf enthusiasts. 10 minutes drive. buyer! Von Poll Costa Blanca