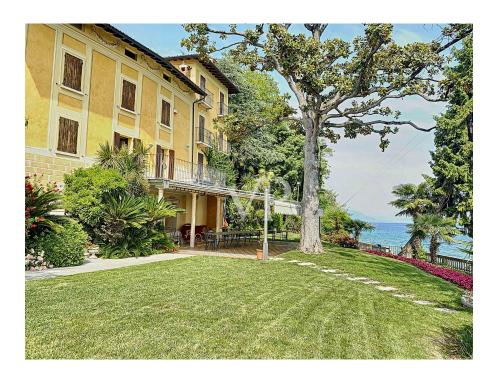

### A first impression

This gorgeous property is located in direct lake line, nestled in a historic park. The property area is about 4.000sqm and the main building is distributed over 4 levels and is divided as follows: Basement/ground floor: 2 cellars, tavern, storage room. Raised first floor: Spacious living room with separate dining area and its own kitchen, bathroom and the entrance area. From the living area you can access the terrace with breathtaking lake views. Upper floor: Master bedroom with bathroom en suite, 2 further bedrooms with bathroom en suite, corridor area. Top floor: attic, further large bedroom with approx. 25sqm, bathroom, corridor area. The property includes a dependence with approx. 70 m2 and another outbuilding consisting of a kitchen-living room, 2 bedrooms and the bathroom. Already from the first floor you can enjoy the fantastic lake view, which is located at the level of the terrace, park and garden. The large terrace area on the first floor, the immediate proximity to the lake, the natural park and the stunning lake view, form this property a very special one.