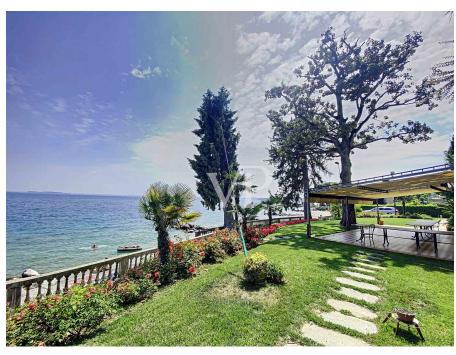

### A first impression

This gorgeous property is located in direct lake line, nestled in a historic park. The property area is about 4.000sqm and the main building is distributed over 4 levels and is divided as follows: Basement/ground floor: 2 cellars, tavern, storage room. Raised first floor: Spacious living room with separate dining area and its own kitchen, bathroom and the entrance area. From the living area you can access the terrace with breathtaking lake views. Upper floor: Master bedroom with bathroom en suite, 2 further bedrooms with bathroom en suite, corridor area. Top floor: attic, further large bedroom with approx. 25sqm, bathroom, corridor area. The property includes a dependence with approx. 70 m2 and another outbuilding consisting of a kitchen-living room, 2 bedrooms and the bathroom. Already from the first floor you can enjoy the fantastic lake view, which is located at the level of the terrace, park and garden. The large terrace area on the first floor, the immediate proximity to the lake, the natural park and the stunning lake view, form this property a very special one.