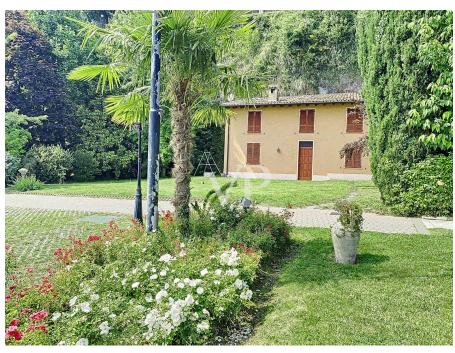

### A first impression

This gorgeous property is located in direct lake line, nestled in a historic park. The property area is about 4.000sqm and the main building is distributed over 4 levels and is divided as follows: Basement/ground floor: 2 cellars, tavern, storage room. Raised first floor: Spacious living room with separate dining area and its own kitchen, bathroom and the entrance area. From the living area you can access the terrace with breathtaking lake views. Upper floor: Master bedroom with bathroom en suite, 2 further bedrooms with bathroom en suite, corridor area. Top floor: attic, further large bedroom with approx. 25sqm, bathroom, corridor area. The property includes a dependence with approx. 70 m2 and another outbuilding consisting of a kitchen-living room, 2 bedrooms and the bathroom. Already from the first floor you can enjoy the fantastic lake view, which is located at the level of the terrace, park and garden. The large terrace area on the first floor, the immediate proximity to the lake, the natural park and the stunning lake view, form this property a very special one.