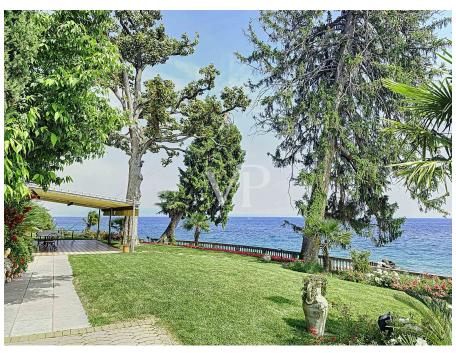

### A first impression

This gorgeous property is located in direct lake line, nestled in a historic park. The property area is about 4.000sqm and the main building is distributed over 4 levels and is divided as follows: Basement/ground floor: 2 cellars, tavern, storage room. Raised first floor: Spacious living room with separate dining area and its own kitchen, bathroom and the entrance area. From the living area you can access the terrace with breathtaking lake views. Upper floor: Master bedroom with bathroom en suite, 2 further bedrooms with bathroom en suite, corridor area. Top floor: attic, further large bedroom with approx. 25sqm, bathroom, corridor area. The property includes a dependence with approx. 70 m2 and another outbuilding consisting of a kitchen-living room, 2 bedrooms and the bathroom. Already from the first floor you can enjoy the fantastic lake view, which is located at the level of the terrace, park and garden. The large terrace area on the first floor, the immediate proximity to the lake, the natural park and the stunning lake view, form this property a very special one.