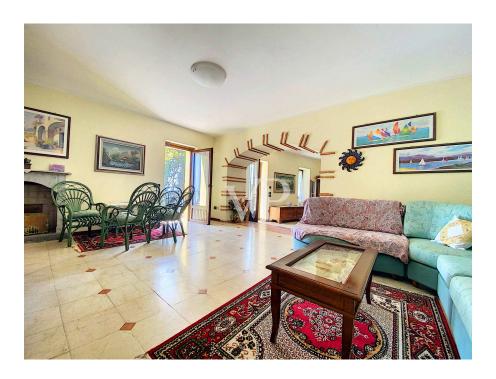

### A first impression

This gorgeous property is located in direct lake line, nestled in a historic park. The property area is about 4.000sqm and the main building is distributed over 4 levels and is divided as follows: Basement/ground floor: 2 cellars, tavern, storage room. Raised first floor: Spacious living room with separate dining area and its own kitchen, bathroom and the entrance area. From the living area you can access the terrace with breathtaking lake views. Upper floor: Master bedroom with bathroom en suite, 2 further bedrooms with bathroom en suite, corridor area. Top floor: attic, further large bedroom with approx. 25sqm, bathroom, corridor area. The property includes a dependence with approx. 70 m2 and another outbuilding consisting of a kitchen-living room, 2 bedrooms and the bathroom. Already from the first floor you can enjoy the fantastic lake view, which is located at the level of the terrace, park and garden. The large terrace area on the first floor, the immediate proximity to the lake, the natural park and the stunning lake view, form this property a very special one.