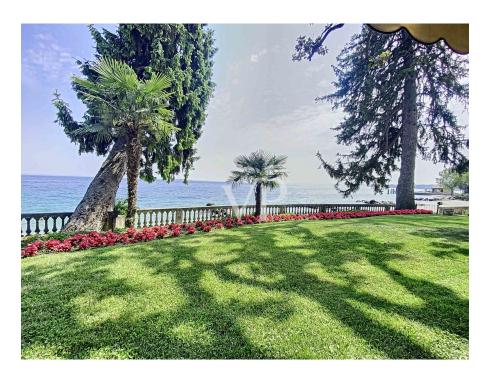

### A first impression

This gorgeous property is located in direct lake line, nestled in a historic park. The property area is about 4.000sqm and the main building is distributed over 4 levels and is divided as follows: Basement/ground floor: 2 cellars, tavern, storage room. Raised first floor: Spacious living room with separate dining area and its own kitchen, bathroom and the entrance area. From the living area you can access the terrace with breathtaking lake views. Upper floor: Master bedroom with bathroom en suite, 2 further bedrooms with bathroom en suite, corridor area. Top floor: attic, further large bedroom with approx. 25sqm, bathroom, corridor area. The property includes a dependence with approx. 70 m2 and another outbuilding consisting of a kitchen-living room, 2 bedrooms and the bathroom. Already from the first floor you can enjoy the fantastic lake view, which is located at the level of the terrace, park and garden. The large terrace area on the first floor, the immediate proximity to the lake, the natural park and the stunning lake view, form this property a very special one.