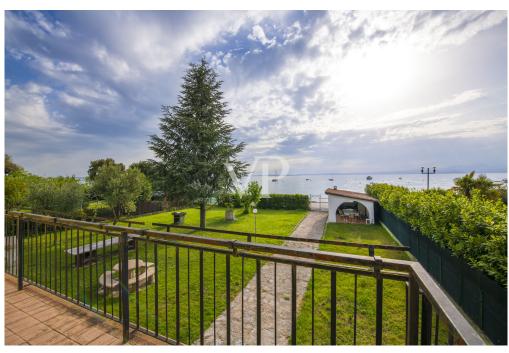

#### A first impression

On the shores of the exclusive Lake Garda in the setting of Bardolino a stone's throw from the historic center of the town, we propose, characteristic single solution, divided into two apartments of about 110 square meters, plus adjoining terrace on the first floor, and a shed of about 50 square meters, all arranged on an area of 1,550 square meters of the private garden. The ground floor solution has an entrance hall, living room, kitchen, two bedrooms and two bathrooms, while on the first floor we find the entrance hall, living room, kitchen, three bedrooms and two bathrooms. The potential of the property is definitely due to the enviable location that in addition to easily connect the lake, the historic center of the village and services (such as pharmacy, stores, grocery stores), has very comfortable and exploitable surfaces for different needs. The dwelling exceeds 300 sqm commercial (1,030 cubic meters existing) with the possibility of expansion up to 1,500 cubic meters equal to about 500 square meters of housing, it could absolutely lend itself as the creation not only of a detached villa, or semi-detached but also for the realization of a project of several apartments. The private pier completes the proposal.