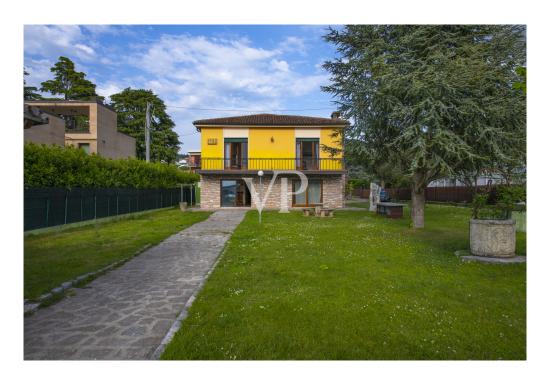

#### A first impression

On the shores of the exclusive Lake Garda in the setting of Bardolino a stone's throw from the historic center of the town, we propose, characteristic single solution, divided into two apartments of about 110 square meters, plus adjoining terrace on the first floor, and a shed of about 50 square meters, all arranged on an area of 1,550 square meters of the private garden. The ground floor solution has an entrance hall, living room, kitchen, two bedrooms and two bathrooms, while on the first floor we find the entrance hall, living room, kitchen, three bedrooms and two bathrooms. The potential of the property is definitely due to the enviable location that in addition to easily connect the lake, the historic center of the village and services (such as pharmacy, stores, grocery stores), has very comfortable and exploitable surfaces for different needs. The dwelling exceeds 300 sqm commercial (1,030 cubic meters existing) with the possibility of expansion up to 1,500 cubic meters equal to about 500 square meters of housing, it could absolutely lend itself as the creation not only of a detached villa, or semi-detached but also for the realization of a project of several apartments. The private pier completes the proposal.