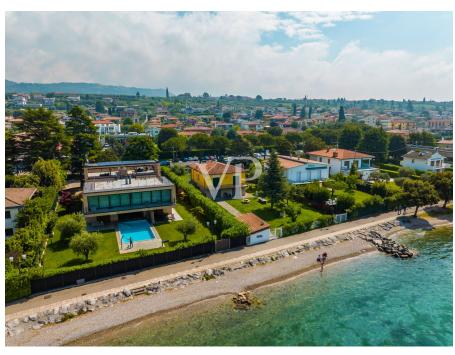

#### A first impression

On the shores of the exclusive Lake Garda in the setting of Bardolino a stone's throw from the historic center of the town, we propose, characteristic single solution, divided into two apartments of about 110 square meters, plus adjoining terrace on the first floor, and a shed of about 50 square meters, all arranged on an area of 1,550 square meters of the private garden. The ground floor solution has an entrance hall, living room, kitchen, two bedrooms and two bathrooms, while on the first floor we find the entrance hall, living room, kitchen, three bedrooms and two bathrooms. The potential of the property is definitely due to the enviable location that in addition to easily connect the lake, the historic center of the village and services (such as pharmacy, stores, grocery stores), has very comfortable and exploitable surfaces for different needs. The dwelling exceeds 300 sqm commercial (1,030 cubic meters existing) with the possibility of expansion up to 1,500 cubic meters equal to about 500 square meters of housing, it could absolutely lend itself as the creation not only of a detached villa, or semi-detached but also for the realization of a project of several apartments. The private pier completes the proposal.