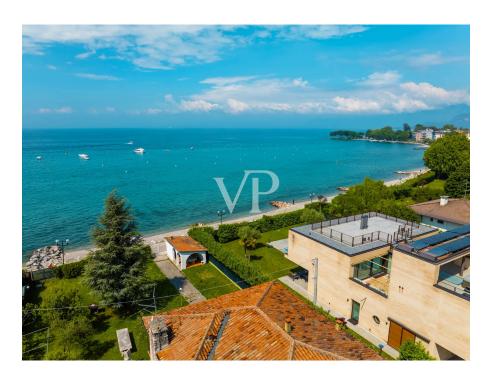

#### A first impression

On the shores of the exclusive Lake Garda in the setting of Bardolino a stone's throw from the historic center of the town, we propose, characteristic single solution, divided into two apartments of about 110 square meters, plus adjoining terrace on the first floor, and a shed of about 50 square meters, all arranged on an area of 1,550 square meters of the private garden. The ground floor solution has an entrance hall, living room, kitchen, two bedrooms and two bathrooms, while on the first floor we find the entrance hall, living room, kitchen, three bedrooms and two bathrooms. The potential of the property is definitely due to the enviable location that in addition to easily connect the lake, the historic center of the village and services (such as pharmacy, stores, grocery stores), has very comfortable and exploitable surfaces for different needs. The dwelling exceeds 300 sqm commercial (1,030 cubic meters existing) with the possibility of expansion up to 1,500 cubic meters equal to about 500 square meters of housing, it could absolutely lend itself as the creation not only of a detached villa, or semi-detached but also for the realization of a project of several apartments. The private pier completes the proposal.