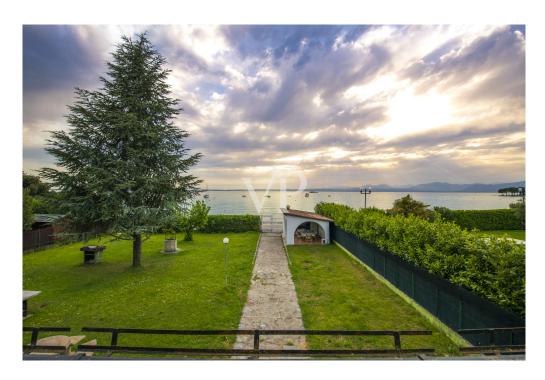

#### A first impression

On the shores of the exclusive Lake Garda in the setting of Bardolino a stone's throw from the historic center of the town, we propose, characteristic single solution, divided into two apartments of about 110 square meters, plus adjoining terrace on the first floor, and a shed of about 50 square meters, all arranged on an area of 1,550 square meters of the private garden. The ground floor solution has an entrance hall, living room, kitchen, two bedrooms and two bathrooms, while on the first floor we find the entrance hall, living room, kitchen, three bedrooms and two bathrooms. The potential of the property is definitely due to the enviable location that in addition to easily connect the lake, the historic center of the village and services (such as pharmacy, stores, grocery stores), has very comfortable and exploitable surfaces for different needs. The dwelling exceeds 300 sqm commercial (1,030 cubic meters existing) with the possibility of expansion up to 1,500 cubic meters equal to about 500 square meters of housing, it could absolutely lend itself as the creation not only of a detached villa, or semi-detached but also for the realization of a project of several apartments. The private pier completes the proposal.