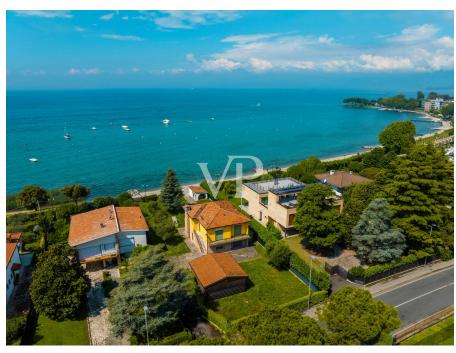

#### A first impression

On the shores of the exclusive Lake Garda in the setting of Bardolino a stone's throw from the historic center of the town, we propose, characteristic single solution, divided into two apartments of about 110 square meters, plus adjoining terrace on the first floor, and a shed of about 50 square meters, all arranged on an area of 1,550 square meters of the private garden. The ground floor solution has an entrance hall, living room, kitchen, two bedrooms and two bathrooms, while on the first floor we find the entrance hall, living room, kitchen, three bedrooms and two bathrooms. The potential of the property is definitely due to the enviable location that in addition to easily connect the lake, the historic center of the village and services (such as pharmacy, stores, grocery stores), has very comfortable and exploitable surfaces for different needs. The dwelling exceeds 300 sqm commercial (1,030 cubic meters existing) with the possibility of expansion up to 1,500 cubic meters equal to about 500 square meters of housing, it could absolutely lend itself as the creation not only of a detached villa, or semi-detached but also for the realization of a project of several apartments. The private pier completes the proposal.