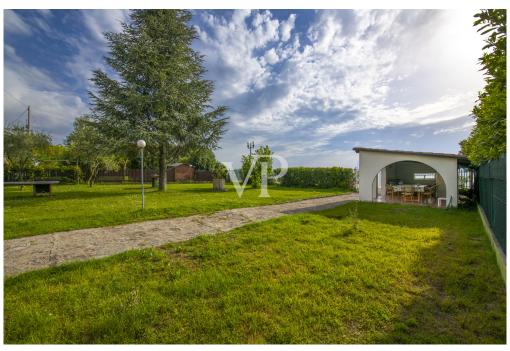

#### A first impression

On the shores of the exclusive Lake Garda in the setting of Bardolino a stone's throw from the historic center of the town, we propose, characteristic single solution, divided into two apartments of about 110 square meters, plus adjoining terrace on the first floor, and a shed of about 50 square meters, all arranged on an area of 1,550 square meters of the private garden. The ground floor solution has an entrance hall, living room, kitchen, two bedrooms and two bathrooms, while on the first floor we find the entrance hall, living room, kitchen, three bedrooms and two bathrooms. The potential of the property is definitely due to the enviable location that in addition to easily connect the lake, the historic center of the village and services (such as pharmacy, stores, grocery stores), has very comfortable and exploitable surfaces for different needs. The dwelling exceeds 300 sqm commercial (1,030 cubic meters existing) with the possibility of expansion up to 1,500 cubic meters equal to about 500 square meters of housing, it could absolutely lend itself as the creation not only of a detached villa, or semi-detached but also for the realization of a project of several apartments. The private pier completes the proposal.