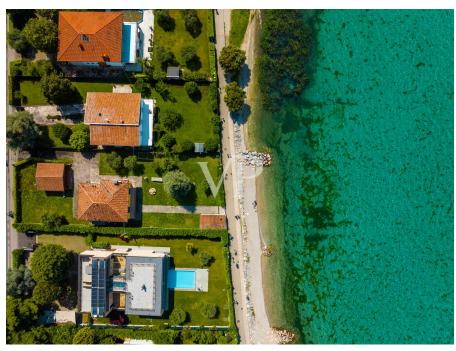

#### A first impression

On the shores of the exclusive Lake Garda in the setting of Bardolino a stone's throw from the historic center of the town, we propose, characteristic single solution, divided into two apartments of about 110 square meters, plus adjoining terrace on the first floor, and a shed of about 50 square meters, all arranged on an area of 1,550 square meters of the private garden. The ground floor solution has an entrance hall, living room, kitchen, two bedrooms and two bathrooms, while on the first floor we find the entrance hall, living room, kitchen, three bedrooms and two bathrooms. The potential of the property is definitely due to the enviable location that in addition to easily connect the lake, the historic center of the village and services (such as pharmacy, stores, grocery stores), has very comfortable and exploitable surfaces for different needs. The dwelling exceeds 300 sqm commercial (1,030 cubic meters existing) with the possibility of expansion up to 1,500 cubic meters equal to about 500 square meters of housing, it could absolutely lend itself as the creation not only of a detached villa, or semi-detached but also for the realization of a project of several apartments. The private pier completes the proposal.