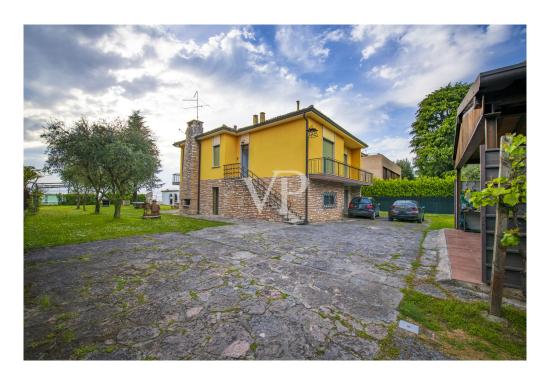

#### A first impression

On the shores of the exclusive Lake Garda in the setting of Bardolino a stone's throw from the historic center of the town, we propose, characteristic single solution, divided into two apartments of about 110 square meters, plus adjoining terrace on the first floor, and a shed of about 50 square meters, all arranged on an area of 1,550 square meters of the private garden. The ground floor solution has an entrance hall, living room, kitchen, two bedrooms and two bathrooms, while on the first floor we find the entrance hall, living room, kitchen, three bedrooms and two bathrooms. The potential of the property is definitely due to the enviable location that in addition to easily connect the lake, the historic center of the village and services (such as pharmacy, stores, grocery stores), has very comfortable and exploitable surfaces for different needs. The dwelling exceeds 300 sqm commercial (1,030 cubic meters existing) with the possibility of expansion up to 1,500 cubic meters equal to about 500 square meters of housing, it could absolutely lend itself as the creation not only of a detached villa, or semi-detached but also for the realization of a project of several apartments. The private pier completes the proposal.