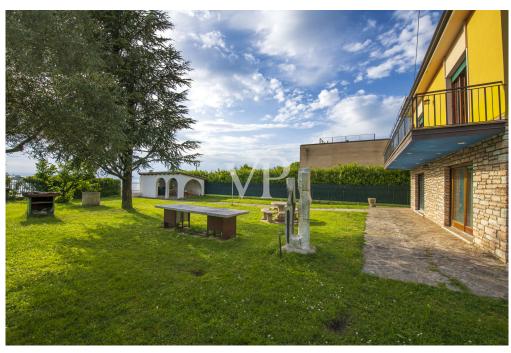

#### A first impression

On the shores of the exclusive Lake Garda in the setting of Bardolino a stone's throw from the historic center of the town, we propose, characteristic single solution, divided into two apartments of about 110 square meters, plus adjoining terrace on the first floor, and a shed of about 50 square meters, all arranged on an area of 1,550 square meters of the private garden. The ground floor solution has an entrance hall, living room, kitchen, two bedrooms and two bathrooms, while on the first floor we find the entrance hall, living room, kitchen, three bedrooms and two bathrooms. The potential of the property is definitely due to the enviable location that in addition to easily connect the lake, the historic center of the village and services (such as pharmacy, stores, grocery stores), has very comfortable and exploitable surfaces for different needs. The dwelling exceeds 300 sqm commercial (1,030 cubic meters existing) with the possibility of expansion up to 1,500 cubic meters equal to about 500 square meters of housing, it could absolutely lend itself as the creation not only of a detached villa, or semi-detached but also for the realization of a project of several apartments. The private pier completes the proposal.