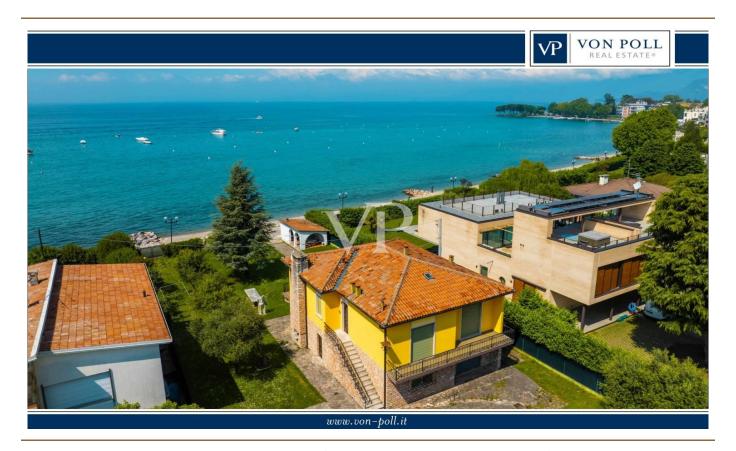

#### Bardolino – Veneto

#### Bardolino: Detached Lakefront Villa

**Property ID: IT244151216** 

LIVING SPACE: ca. 220  $m^2$  • ROOMS: 11 • LAND AREA: 1.550  $m^2$ 

- At a glance
- The property
- Energy Data
- Floor plans
- A first impression
- Details of amenities
- Contact partner

#### A first impression

On the shores of the exclusive Lake Garda in the setting of Bardolino a stone's throw from the historic center of the town, we propose, characteristic single solution, divided into two apartments of about 110 square meters, plus adjoining terrace on the first floor, and a shed of about 50 square meters, all arranged on an area of 1,550 square meters of the private garden. The ground floor solution has an entrance hall, living room, kitchen, two bedrooms and two bathrooms, while on the first floor we find the entrance hall, living room, kitchen, three bedrooms and two bathrooms. The potential of the property is definitely due to the enviable location that in addition to easily connect the lake, the historic center of the village and services (such as pharmacy, stores, grocery stores), has very comfortable and exploitable surfaces for different needs. The dwelling exceeds 300 sqm commercial (1,030 cubic meters existing) with the possibility of expansion up to 1,500 cubic meters equal to about 500 square meters of housing, it could absolutely lend itself as the creation not only of a detached villa, or semi-detached but also for the realization of a project of several apartments. The private pier completes the proposal.