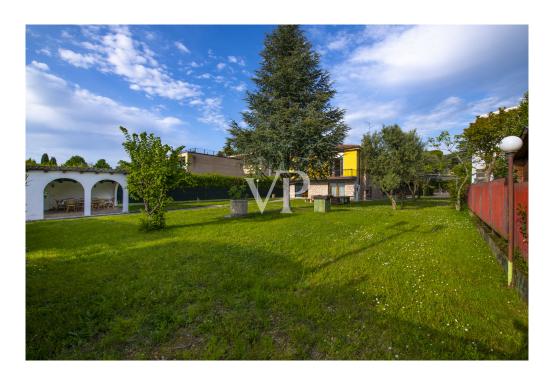

#### A first impression

On the shores of the exclusive Lake Garda in the setting of Bardolino a stone's throw from the historic center of the town, we propose, characteristic single solution, divided into two apartments of about 110 square meters, plus adjoining terrace on the first floor, and a shed of about 50 square meters, all arranged on an area of 1,550 square meters of the private garden. The ground floor solution has an entrance hall, living room, kitchen, two bedrooms and two bathrooms, while on the first floor we find the entrance hall, living room, kitchen, three bedrooms and two bathrooms. The potential of the property is definitely due to the enviable location that in addition to easily connect the lake, the historic center of the village and services (such as pharmacy, stores, grocery stores), has very comfortable and exploitable surfaces for different needs. The dwelling exceeds 300 sqm commercial (1,030 cubic meters existing) with the possibility of expansion up to 1,500 cubic meters equal to about 500 square meters of housing, it could absolutely lend itself as the creation not only of a detached villa, or semi-detached but also for the realization of a project of several apartments. The private pier completes the proposal.