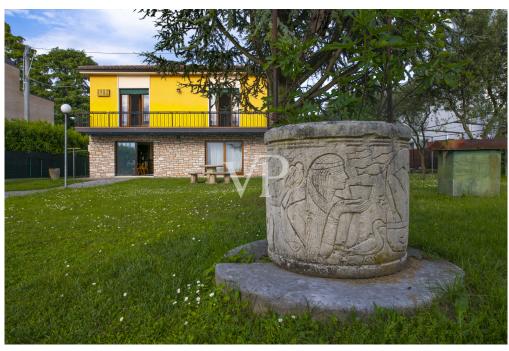

#### A first impression

On the shores of the exclusive Lake Garda in the setting of Bardolino a stone's throw from the historic center of the town, we propose, characteristic single solution, divided into two apartments of about 110 square meters, plus adjoining terrace on the first floor, and a shed of about 50 square meters, all arranged on an area of 1,550 square meters of the private garden. The ground floor solution has an entrance hall, living room, kitchen, two bedrooms and two bathrooms, while on the first floor we find the entrance hall, living room, kitchen, three bedrooms and two bathrooms. The potential of the property is definitely due to the enviable location that in addition to easily connect the lake, the historic center of the village and services (such as pharmacy, stores, grocery stores), has very comfortable and exploitable surfaces for different needs. The dwelling exceeds 300 sqm commercial (1,030 cubic meters existing) with the possibility of expansion up to 1,500 cubic meters equal to about 500 square meters of housing, it could absolutely lend itself as the creation not only of a detached villa, or semi-detached but also for the realization of a project of several apartments. The private pier completes the proposal.