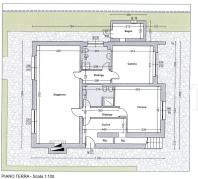

# Floor plans

PLANIMETRIA GENERALE - Scala 1:200

This floor plan is not to scale. The documents were given to us by the client. For this reason, we cannot guarantee the accuracy of the information.

#### A first impression

On the shores of the exclusive Lake Garda in the setting of Bardolino a stone's throw from the historic center of the town, we propose, characteristic single solution, divided into two apartments of about 110 square meters, plus adjoining terrace on the first floor, and a shed of about 50 square meters, all arranged on an area of 1,550 square meters of the private garden. The ground floor solution has an entrance hall, living room, kitchen, two bedrooms and two bathrooms, while on the first floor we find the entrance hall, living room, kitchen, three bedrooms and two bathrooms. The potential of the property is definitely due to the enviable location that in addition to easily connect the lake, the historic center of the village and services (such as pharmacy, stores, grocery stores), has very comfortable and exploitable surfaces for different needs. The dwelling exceeds 300 sqm commercial (1,030 cubic meters existing) with the possibility of expansion up to 1,500 cubic meters equal to about 500 square meters of housing, it could absolutely lend itself as the creation not only of a detached villa, or semi-detached but also for the realization of a project of several apartments. The private pier completes the proposal.