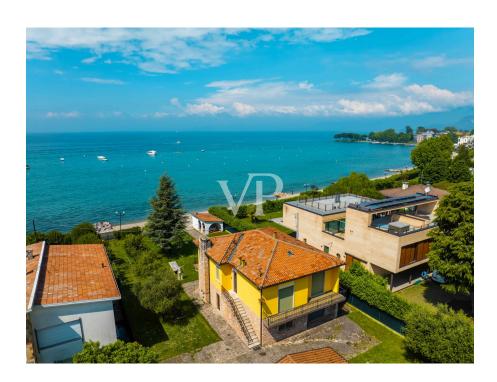

#### A first impression

On the shores of the exclusive Lake Garda in the setting of Bardolino a stone's throw from the historic center of the town, we propose, characteristic single solution, divided into two apartments of about 110 square meters, plus adjoining terrace on the first floor, and a shed of about 50 square meters, all arranged on an area of 1,550 square meters of the private garden. The ground floor solution has an entrance hall, living room, kitchen, two bedrooms and two bathrooms, while on the first floor we find the entrance hall, living room, kitchen, three bedrooms and two bathrooms. The potential of the property is definitely due to the enviable location that in addition to easily connect the lake, the historic center of the village and services (such as pharmacy, stores, grocery stores), has very comfortable and exploitable surfaces for different needs. The dwelling exceeds 300 sqm commercial (1,030 cubic meters existing) with the possibility of expansion up to 1,500 cubic meters equal to about 500 square meters of housing, it could absolutely lend itself as the creation not only of a detached villa, or semi-detached but also for the realization of a project of several apartments. The private pier completes the proposal.