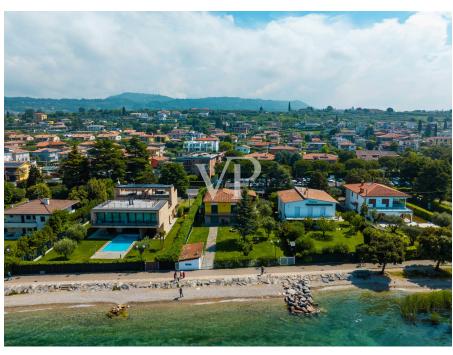

#### A first impression

On the shores of the exclusive Lake Garda in the setting of Bardolino a stone's throw from the historic center of the town, we propose, characteristic single solution, divided into two apartments of about 110 square meters, plus adjoining terrace on the first floor, and a shed of about 50 square meters, all arranged on an area of 1,550 square meters of the private garden. The ground floor solution has an entrance hall, living room, kitchen, two bedrooms and two bathrooms, while on the first floor we find the entrance hall, living room, kitchen, three bedrooms and two bathrooms. The potential of the property is definitely due to the enviable location that in addition to easily connect the lake, the historic center of the village and services (such as pharmacy, stores, grocery stores), has very comfortable and exploitable surfaces for different needs. The dwelling exceeds 300 sqm commercial (1,030 cubic meters existing) with the possibility of expansion up to 1,500 cubic meters equal to about 500 square meters of housing, it could absolutely lend itself as the creation not only of a detached villa, or semi-detached but also for the realization of a project of several apartments. The private pier completes the proposal.