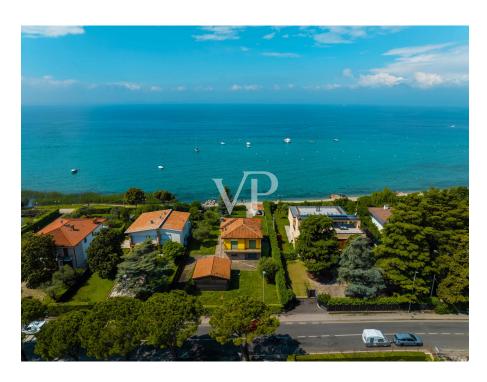

#### A first impression

On the shores of the exclusive Lake Garda in the setting of Bardolino a stone's throw from the historic center of the town, we propose, characteristic single solution, divided into two apartments of about 110 square meters, plus adjoining terrace on the first floor, and a shed of about 50 square meters, all arranged on an area of 1,550 square meters of the private garden. The ground floor solution has an entrance hall, living room, kitchen, two bedrooms and two bathrooms, while on the first floor we find the entrance hall, living room, kitchen, three bedrooms and two bathrooms. The potential of the property is definitely due to the enviable location that in addition to easily connect the lake, the historic center of the village and services (such as pharmacy, stores, grocery stores), has very comfortable and exploitable surfaces for different needs. The dwelling exceeds 300 sqm commercial (1,030 cubic meters existing) with the possibility of expansion up to 1,500 cubic meters equal to about 500 square meters of housing, it could absolutely lend itself as the creation not only of a detached villa, or semi-detached but also for the realization of a project of several apartments. The private pier completes the proposal.