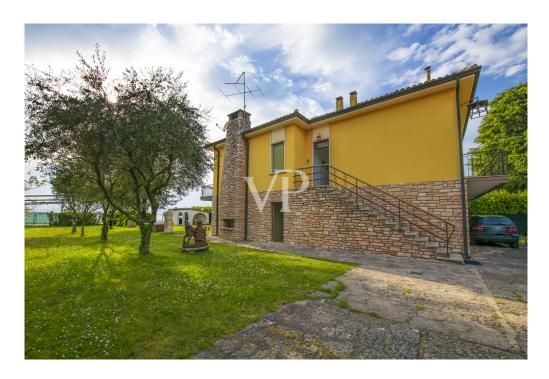

#### A first impression

On the shores of the exclusive Lake Garda in the setting of Bardolino a stone's throw from the historic center of the town, we propose, characteristic single solution, divided into two apartments of about 110 square meters, plus adjoining terrace on the first floor, and a shed of about 50 square meters, all arranged on an area of 1,550 square meters of the private garden. The ground floor solution has an entrance hall, living room, kitchen, two bedrooms and two bathrooms, while on the first floor we find the entrance hall, living room, kitchen, three bedrooms and two bathrooms. The potential of the property is definitely due to the enviable location that in addition to easily connect the lake, the historic center of the village and services (such as pharmacy, stores, grocery stores), has very comfortable and exploitable surfaces for different needs. The dwelling exceeds 300 sqm commercial (1,030 cubic meters existing) with the possibility of expansion up to 1,500 cubic meters equal to about 500 square meters of housing, it could absolutely lend itself as the creation not only of a detached villa, or semi-detached but also for the realization of a project of several apartments. The private pier completes the proposal.