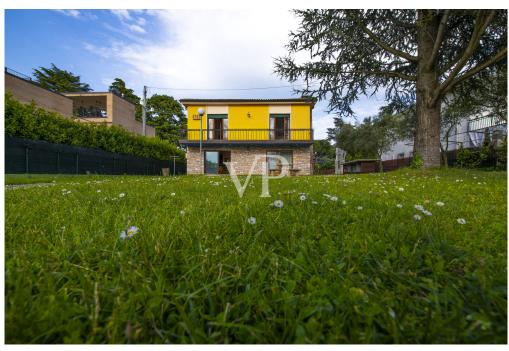

#### Bardolino: Detached Lakefront Villa

**Property ID: IT244151216** 

LIVING SPACE: ca. 220  $m^2$  • ROOMS: 11 • LAND AREA: 1.550  $m^2$ 

- At a glance
- The property
- Energy Data
- Floor plans
- A first impression
- Details of amenities
- Contact partner

#### A first impression

On the shores of the exclusive Lake Garda in the setting of Bardolino a stone's throw from the historic center of the town, we propose, characteristic single solution, divided into two apartments of about 110 square meters, plus adjoining terrace on the first floor, and a shed of about 50 square meters, all arranged on an area of 1,550 square meters of the private garden. The ground floor solution has an entrance hall, living room, kitchen, two bedrooms and two bathrooms, while on the first floor we find the entrance hall, living room, kitchen, three bedrooms and two bathrooms. The potential of the property is definitely due to the enviable location that in addition to easily connect the lake, the historic center of the village and services (such as pharmacy, stores, grocery stores), has very comfortable and exploitable surfaces for different needs. The dwelling exceeds 300 sqm commercial (1,030 cubic meters existing) with the possibility of expansion up to 1,500 cubic meters equal to about 500 square meters of housing, it could absolutely lend itself as the creation not only of a detached villa, or semi-detached but also for the realization of a project of several apartments. The private pier completes the proposal.