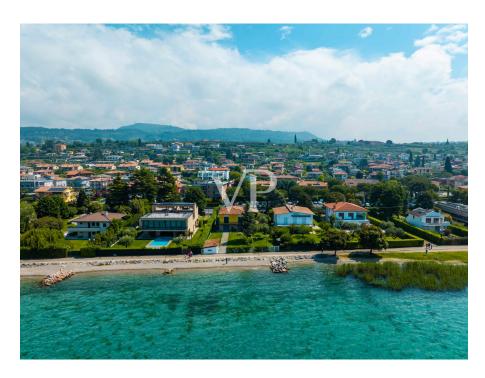

#### A first impression

On the shores of the exclusive Lake Garda in the setting of Bardolino a stone's throw from the historic center of the town, we propose, characteristic single solution, divided into two apartments of about 110 square meters, plus adjoining terrace on the first floor, and a shed of about 50 square meters, all arranged on an area of 1,550 square meters of the private garden. The ground floor solution has an entrance hall, living room, kitchen, two bedrooms and two bathrooms, while on the first floor we find the entrance hall, living room, kitchen, three bedrooms and two bathrooms. The potential of the property is definitely due to the enviable location that in addition to easily connect the lake, the historic center of the village and services (such as pharmacy, stores, grocery stores), has very comfortable and exploitable surfaces for different needs. The dwelling exceeds 300 sqm commercial (1,030 cubic meters existing) with the possibility of expansion up to 1,500 cubic meters equal to about 500 square meters of housing, it could absolutely lend itself as the creation not only of a detached villa, or semi-detached but also for the realization of a project of several apartments. The private pier completes the proposal.